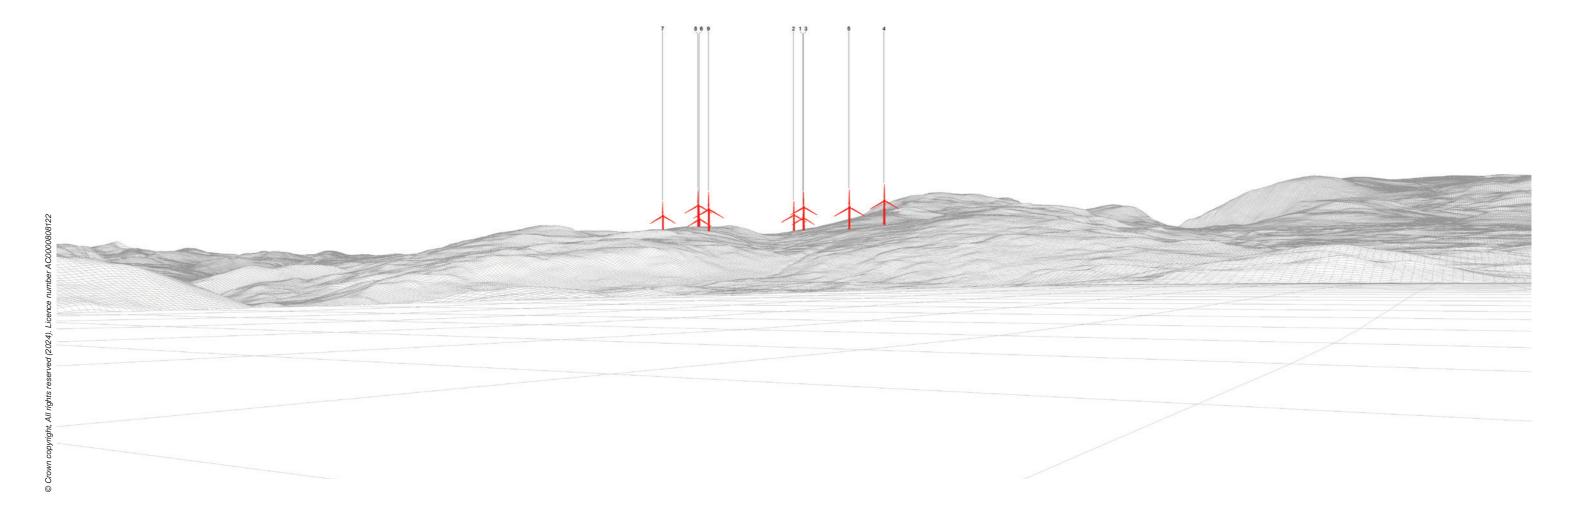

## IMAGES FOR LANDSCAPE ASSESSMENT

Date: 22.10.2024 Time: 15:08

Viewpoint 7: Proposed Wireline

Viewpoint 7: Cumulative Wireline. Application turbines in red, operational / under construction in blue, consented in purple and application in orange. Proposed Development (5.3km)

Corriemoillie (14.3km) Lochluichart (15.5km) Lochluichart Extension II Variation (16.5km) Lochluichart Extension (16.6km)