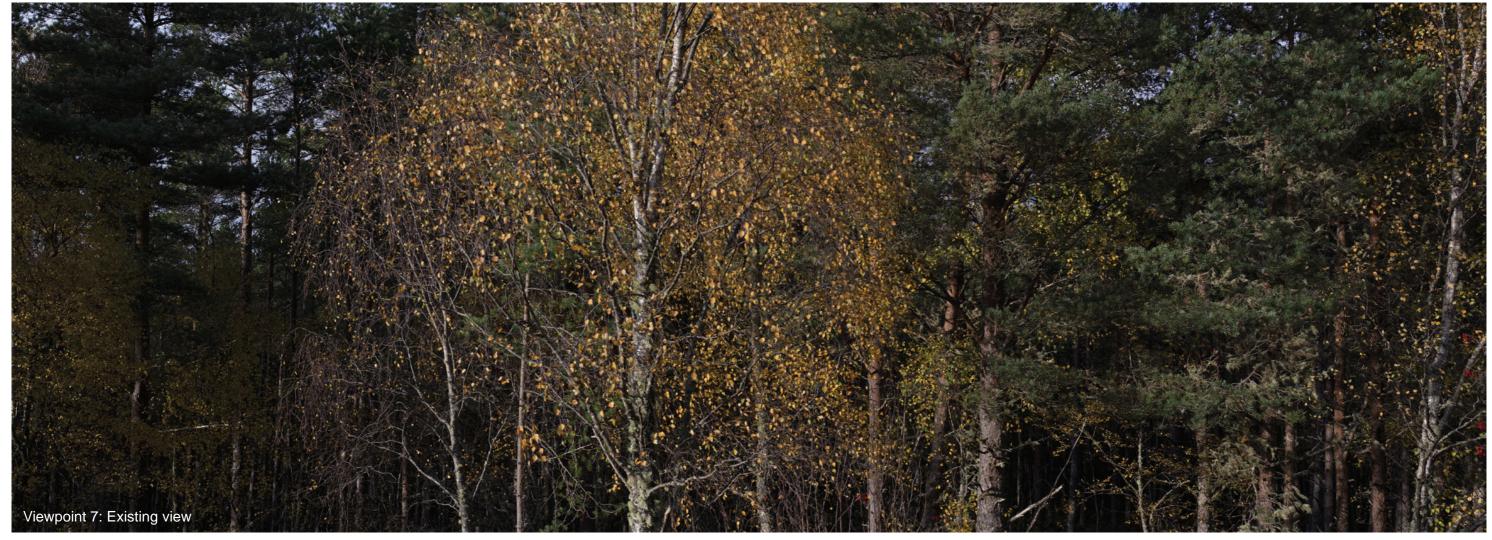

THC Figure 7.55: Viewpoint 7: View Rock

**Carn Fearna Wind Farm** 

Viewpoint 7: View Rock

Camera: Canon EOS 6D Focal length: 50mm vertical (27°) x 28mm horizontal (65.5°) Camera height: 1.5m Distance to nearest turbine: 5.26km

The images contained on this page and the following two pages are not representative of scale and distance from the actual Viewpoint and show the wind farm development in its wider landscape context only.