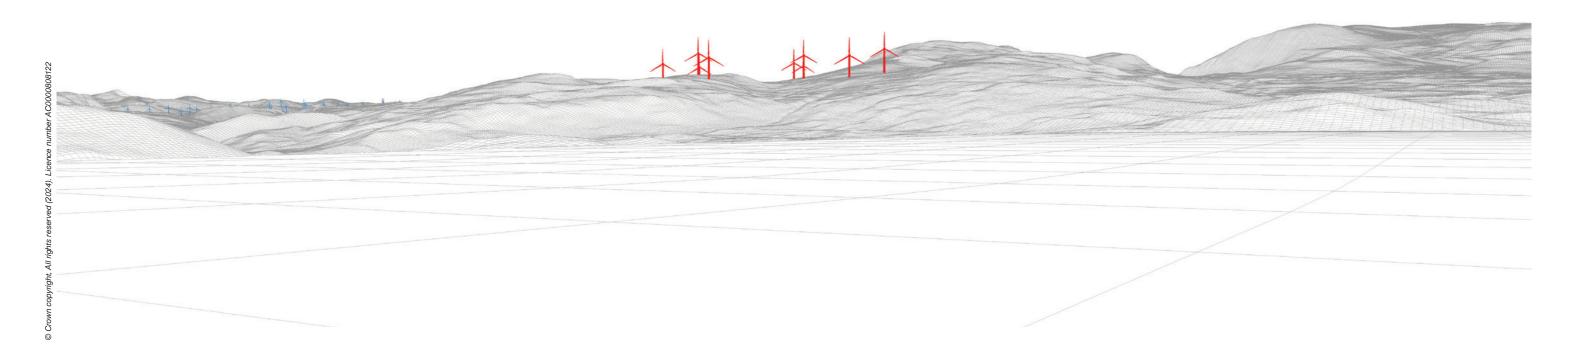

THC Figure 7.55: Viewpoint 7: View Rock

**Carn Fearna Wind Farm** 

Viewpoint 7: View Rock

Camera: Canon EOS 6D Focal length: 50mm vertical (27°) x 28mm horizontal (65.5°) Camera height: 1.5m Distance to nearest turbine: 5.26km

The images contained on this page and the following two pages are not representative of scale and distance from the actual Viewpoint and show the wind farm development in its wider landscape context only.

## IMAGES FOR LANDSCAPE ASSESSMENT

Date: 22.10.2024 Time: 15:08

Viewpoint 7: Proposed Wireline

Viewpoint 7: Cumulative Wireline. Application turbines in red, operational / under construction in blue, consented in purple and application in orange. Proposed Development (5.3km)

Corriemoillie (14.3km) Lochluichart (15.5km) Lochluichart Extension II Variation (16.5km) Lochluichart Extension (16.6km)