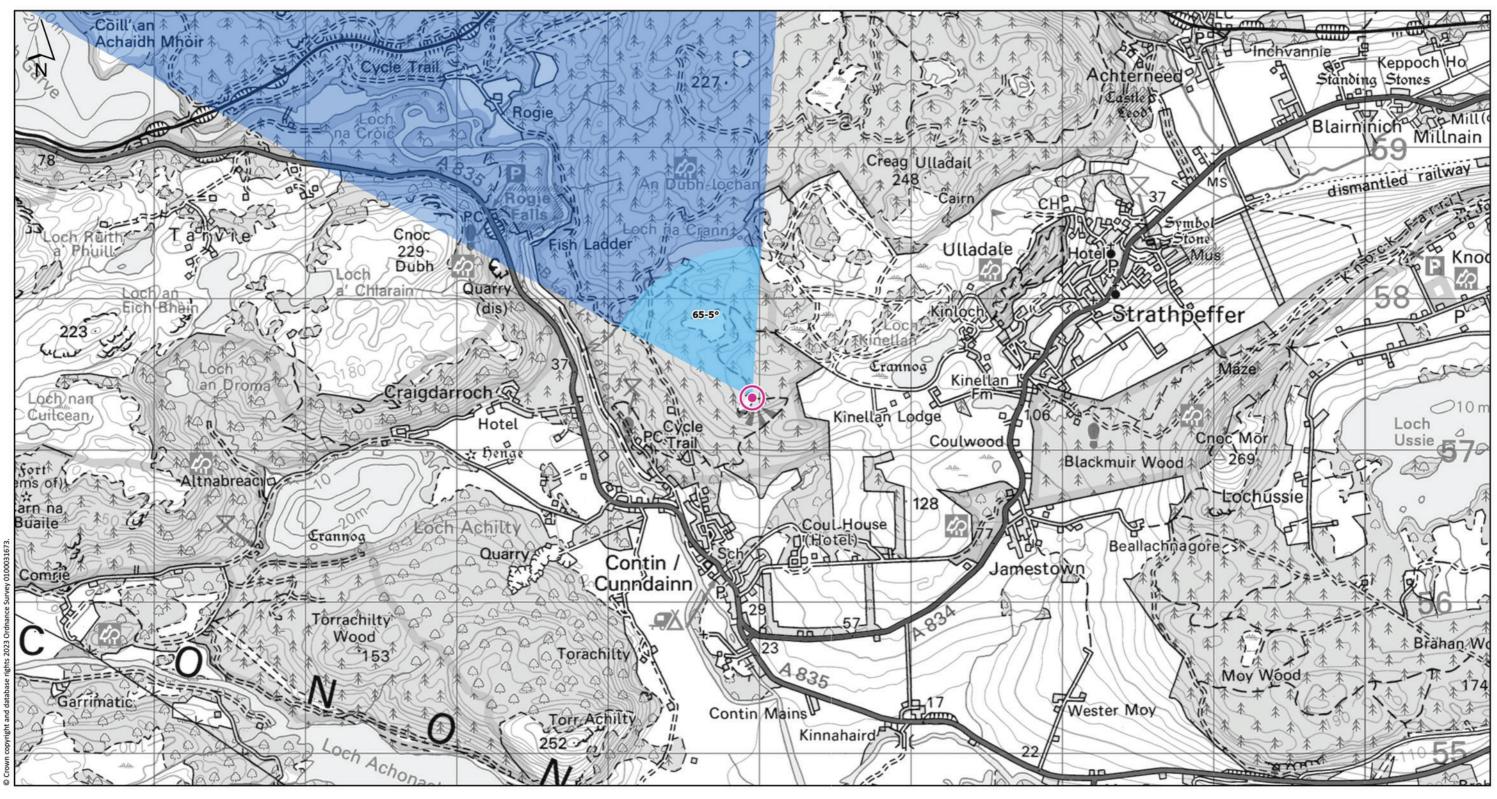

## **VIEWPOINT 7: View Rock**

Grid Ref:245953E 857344N

Distance to nearest turbine:5260m

AOD:161m

Viewpoint description: This viewpoint is located at View Rock, accessed by core path RC10.01. Parking is available at Loch Kinellan.

THC Figure 7.55: Viewpoint 7: View Rock

**Carn Fearna Wind Farm** 

Viewpoint 7: View Rock

Camera: Canon EOS 6D Focal length: 50mm vertical (27°) x 28mm horizontal (65.5°) Camera height: 1.5m Distance to nearest turbine: 5.26km

The images contained on this page and the following two pages are not representative of scale and distance from the actual Viewpoint and show the wind farm development in its wider landscape context only.