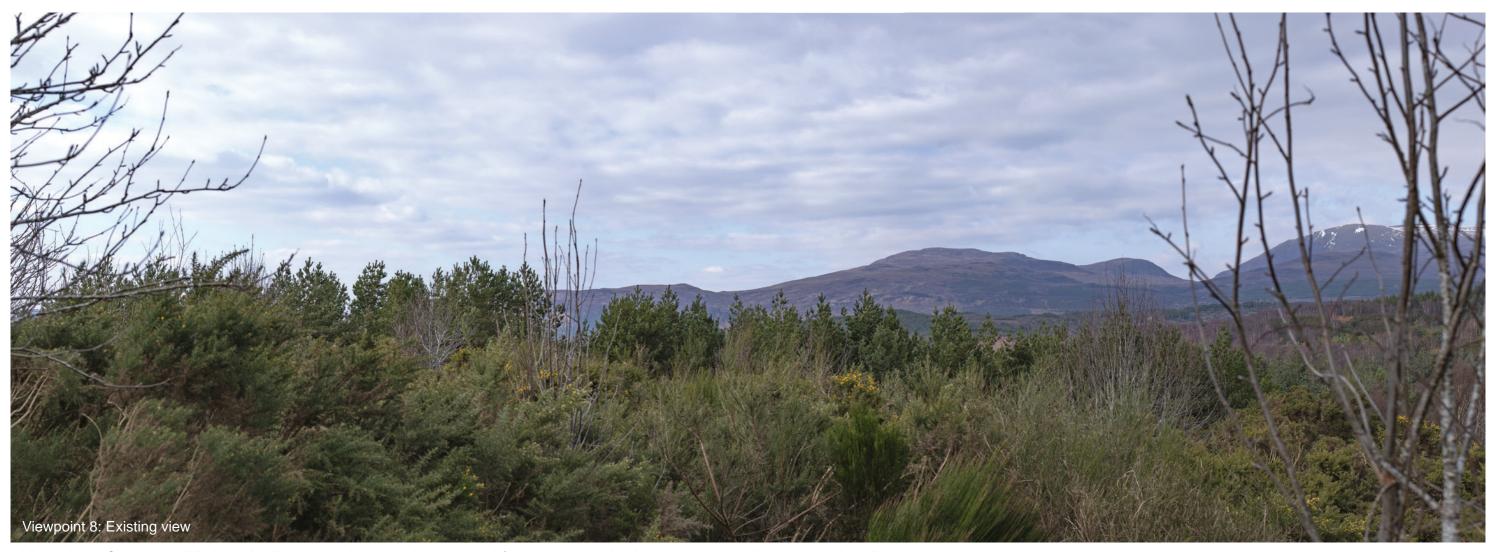

## **VIEWPOINT 8: Loch Kinellan**

Viewpoint description: This viewpoint is located on the Loch Kinellan Circuit, core path RC45.01. Parking is available at Loch Kinellan.

THC Figure 7.56: Viewpoint 8: Loch Kinellan

Carn Fearna Wind Farm

- Extent of 50mm single frame image -

Viewpoint 8: Loch Kinellan

Distance to nearest turbine: 5.37km Camera: Canon EOS 6D Focal length: 50mm vertical (27°) x 28mm horizontal (65.5°) Camera height: 1.5m

Date: 07.03.2024 Time: 14:13

The images contained on this page and the following two pages are not representative of scale and distance from the actual Viewpoint and show the wind farm development in its wider landscape context only.