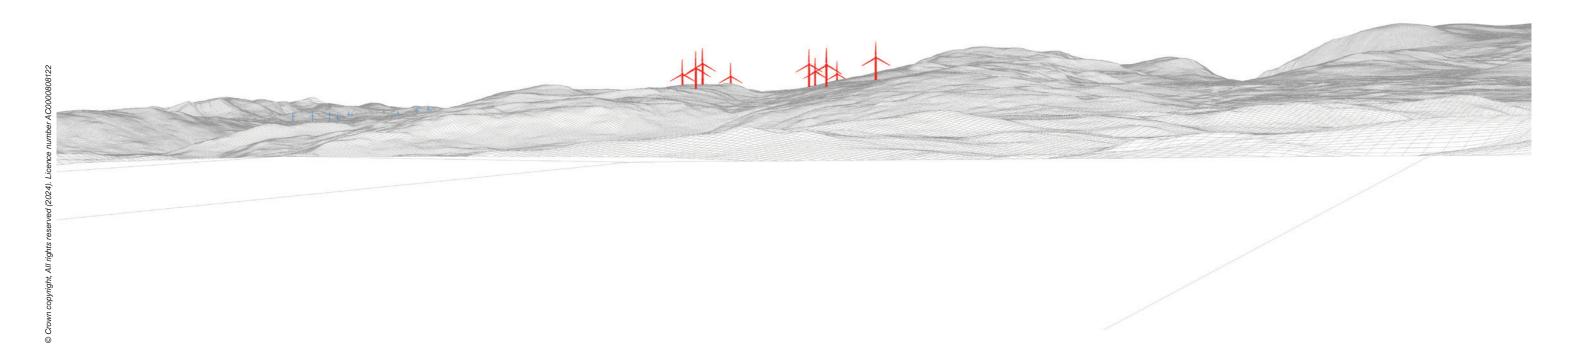

Viewpoint 8: Proposed Wireline

Proposed Development (5.4km)

Viewpoint 8: Cumulative Wireline. Application turbines in red, operational / under construction in blue, consented in purple and application in orange.

Lochluichart (16km)

Lochluichart Extension (17.1km)

Viewpoint 8: Loch Kinellan

Viewpoint 8: Loch Kinellan

Distance to nearest turbine: 5.37km Camera: Canon EOS 6D Focal length: 75mm Camera height: 1.5m Date: 07.03.2024 Time: 14:13