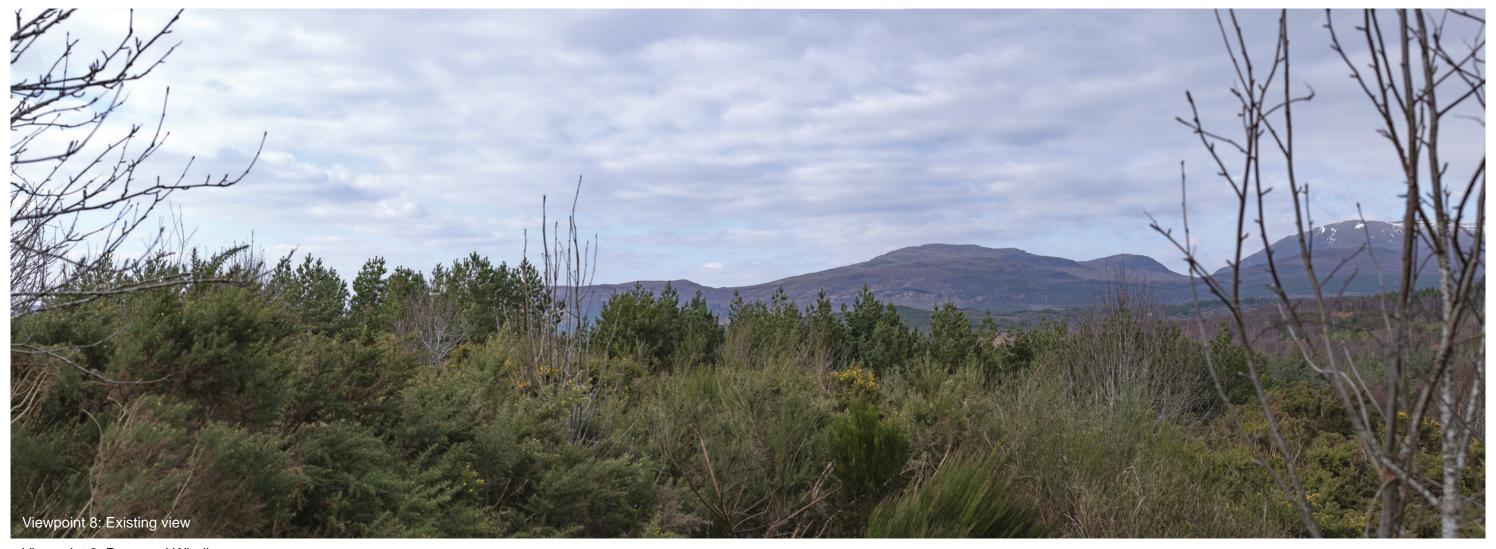

## **VIEWPOINT 8: Loch Kinellan**

Viewpoint description: This viewpoint is located on the Loch Kinellan Circuit, core path RC45.01. Parking is available at Loch Kinellan.

THC Figure 7.56: Viewpoint 8: Loch Kinellan

Carn Fearna Wind Farm

- Extent of 50mm single frame image -

Viewpoint 8: Loch Kinellan

Distance to nearest turbine: 5.37km Camera: Canon EOS 6D Focal length: 50mm vertical (27°) x 28mm horizontal (65.5°) Camera height: 1.5m

Date: 07.03.2024 Time: 14:13

The images contained on this page and the following two pages are not representative of scale and distance from the actual Viewpoint and show the wind farm development in its wider landscape context only.