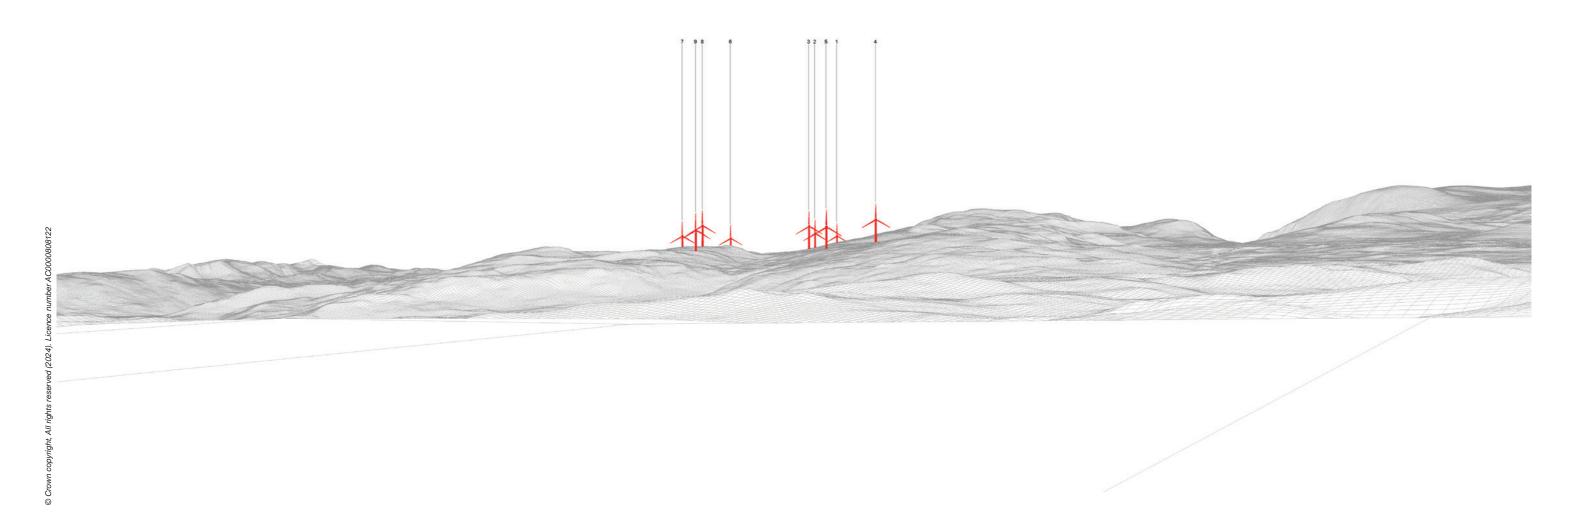

Viewpoint 8: Proposed Wireline

Proposed Development (5.4km)

Viewpoint 8: Cumulative Wireline. Application turbines in red, operational / under construction in blue, consented in purple and application in orange.

Lochluichart (16km)

Lochluichart Extension (17.1km)

Viewpoint 8: Loch Kinellan

Viewpoint 8: Loch Kinellan

Distance to nearest turbine: 5.37km Camera: Canon EOS 6D Focal length: 75mm Camera height: 1.5m Date: 07.03.2024 Time: 14:13