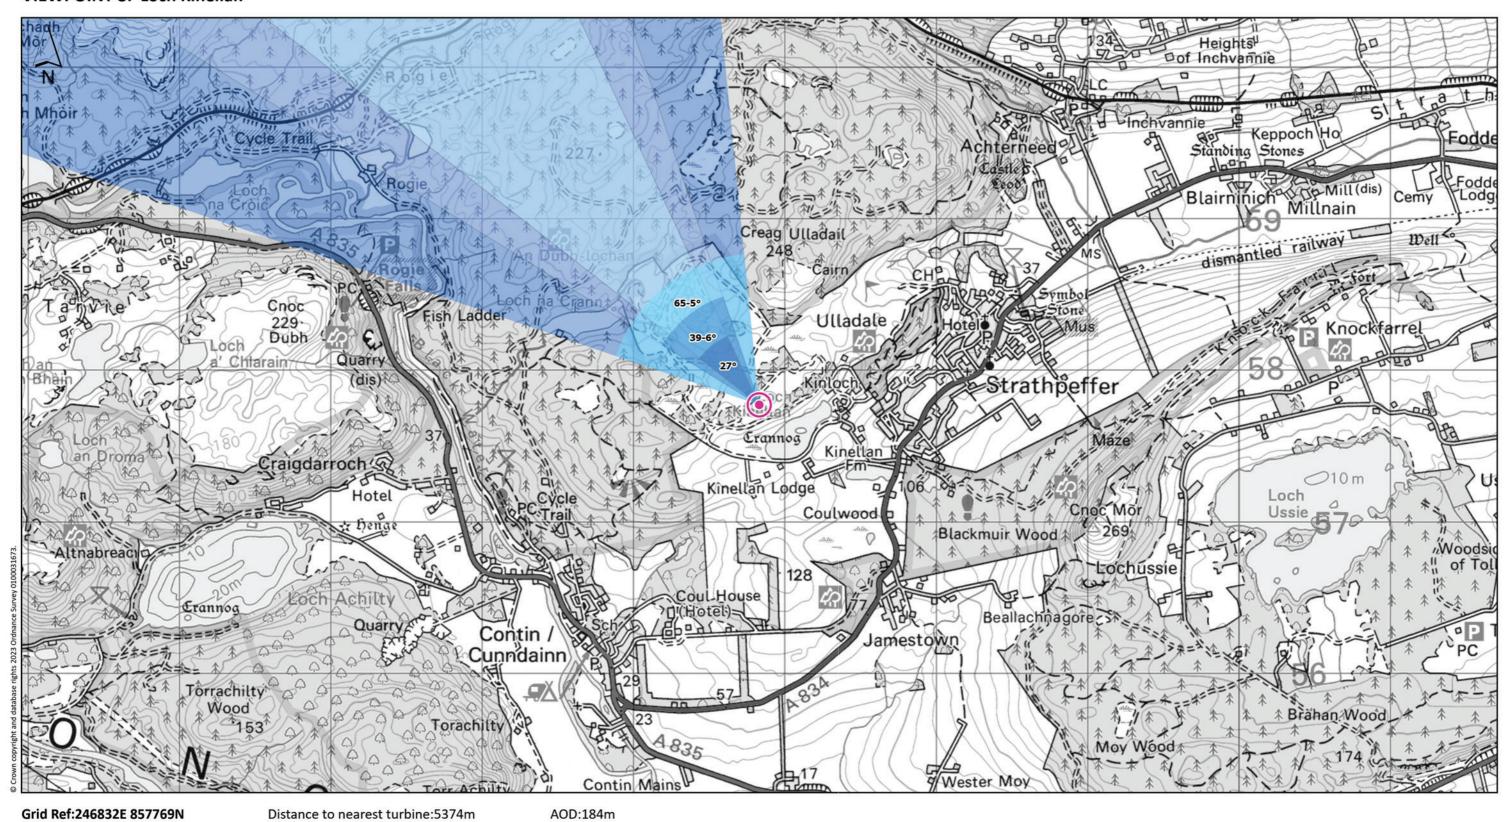

## **VIEWPOINT 8: Loch Kinellan**

Viewpoint description: This viewpoint is located on the Loch Kinellan Circuit, core path RC45.01. Parking is available at Loch Kinellan.

THC Figure 7.56: Viewpoint 8: Loch Kinellan

Carn Fearna Wind Farm

- Extent of 50mm single frame image -

Viewpoint 8: Loch Kinellan

Distance to nearest turbine: 5.37km Camera: Canon EOS 6D Focal length: 50mm vertical (27°) x 28mm horizontal (65.5°) Camera height: 1.5m

Date: 07.03.2024 Time: 14:13

The images contained on this page and the following two pages are not representative of scale and distance from the actual Viewpoint and show the wind farm development in its wider landscape context only.