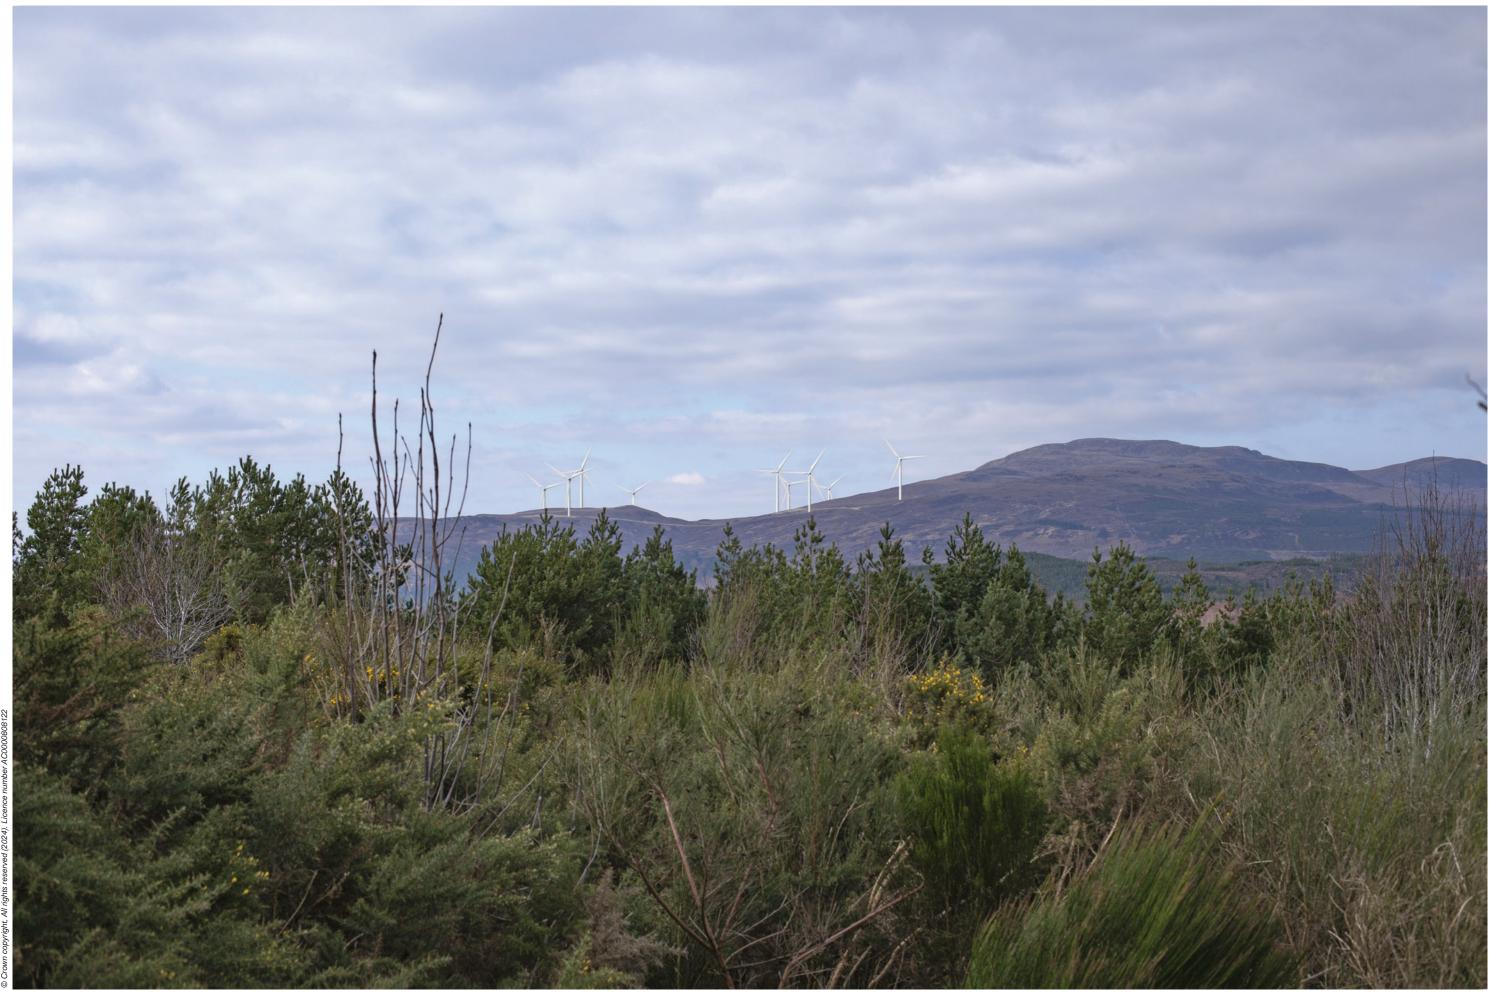

Lochluichart (16km)

Lochluichart Extension (17.1km)

Viewpoint 8: Loch Kinellan

Viewpoint 8: Loch Kinellan

Distance to nearest turbine: 5.37km Camera: Canon EOS 6D Focal length: 75mm Camera height: 1.5m Date: 07.03.2024 Time: 14:13

Date: 07.03.2024 Time: 14:13

The images contained on this page and the following two pages are not representative of scale and distance from the actual Viewpoint and show the wind farm development in its wider landscape context only.