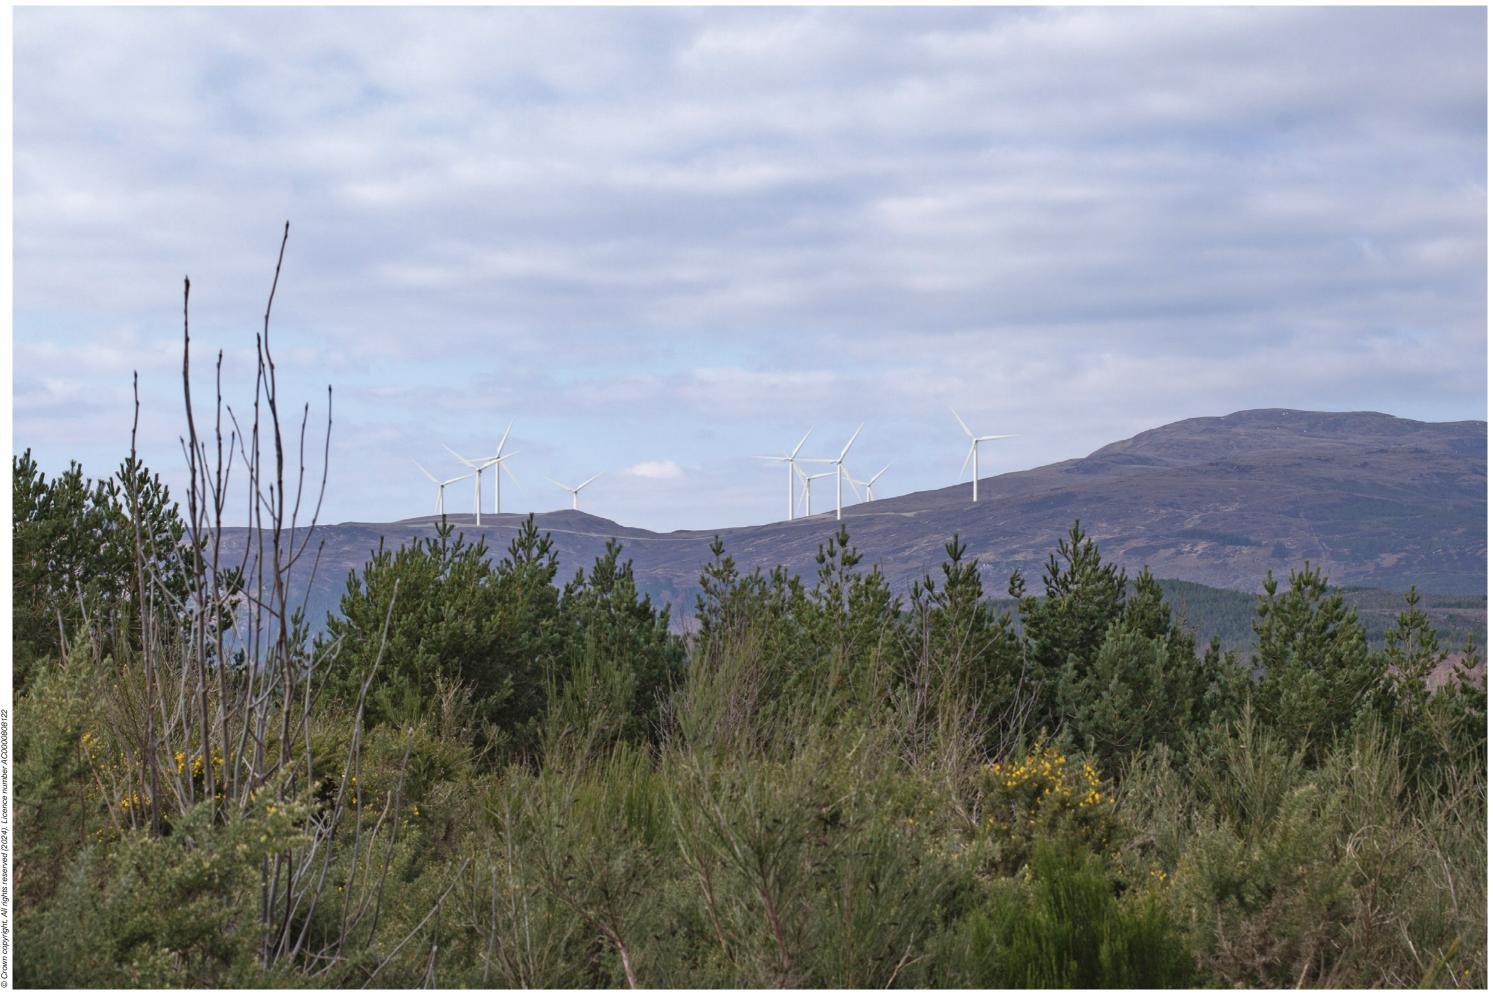

Lochluichart (16km)

Lochluichart Extension (17.1km)

Viewpoint 8: Loch Kinellan

Viewpoint 8: Loch Kinellan

Distance to nearest turbine: 5.37km Camera: Canon EOS 6D Focal length: 75mm Camera height: 1.5m Date: 07.03.2024 Time: 14:13

Date: 07.03.2024 Time: 14:13

The images contained on this page and the following two pages are not representative of scale and distance from the actual Viewpoint and show the wind farm development in its wider landscape context only.