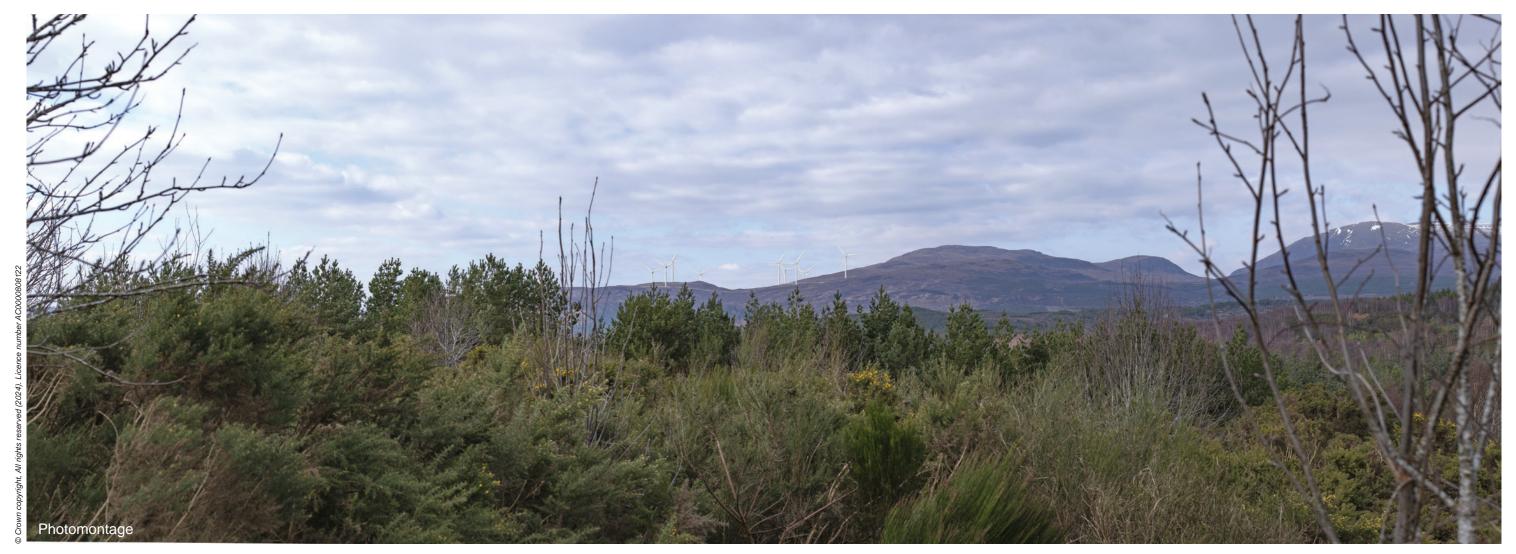

Viewpoint 8: Proposed Wireline

Proposed Development (5.4km)

Viewpoint 8: Cumulative Wireline. Application turbines in red, operational / under construction in blue, consented in purple and application in orange.

Lochluichart (16km)

Lochluichart Extension (17.1km)

Viewpoint 8: Loch Kinellan

Viewpoint 8: Loch Kinellan

Distance to nearest turbine: 5.37km Camera: Canon EOS 6D Focal length: 75mm Camera height: 1.5m Date: 07.03.2024 Time: 14:13