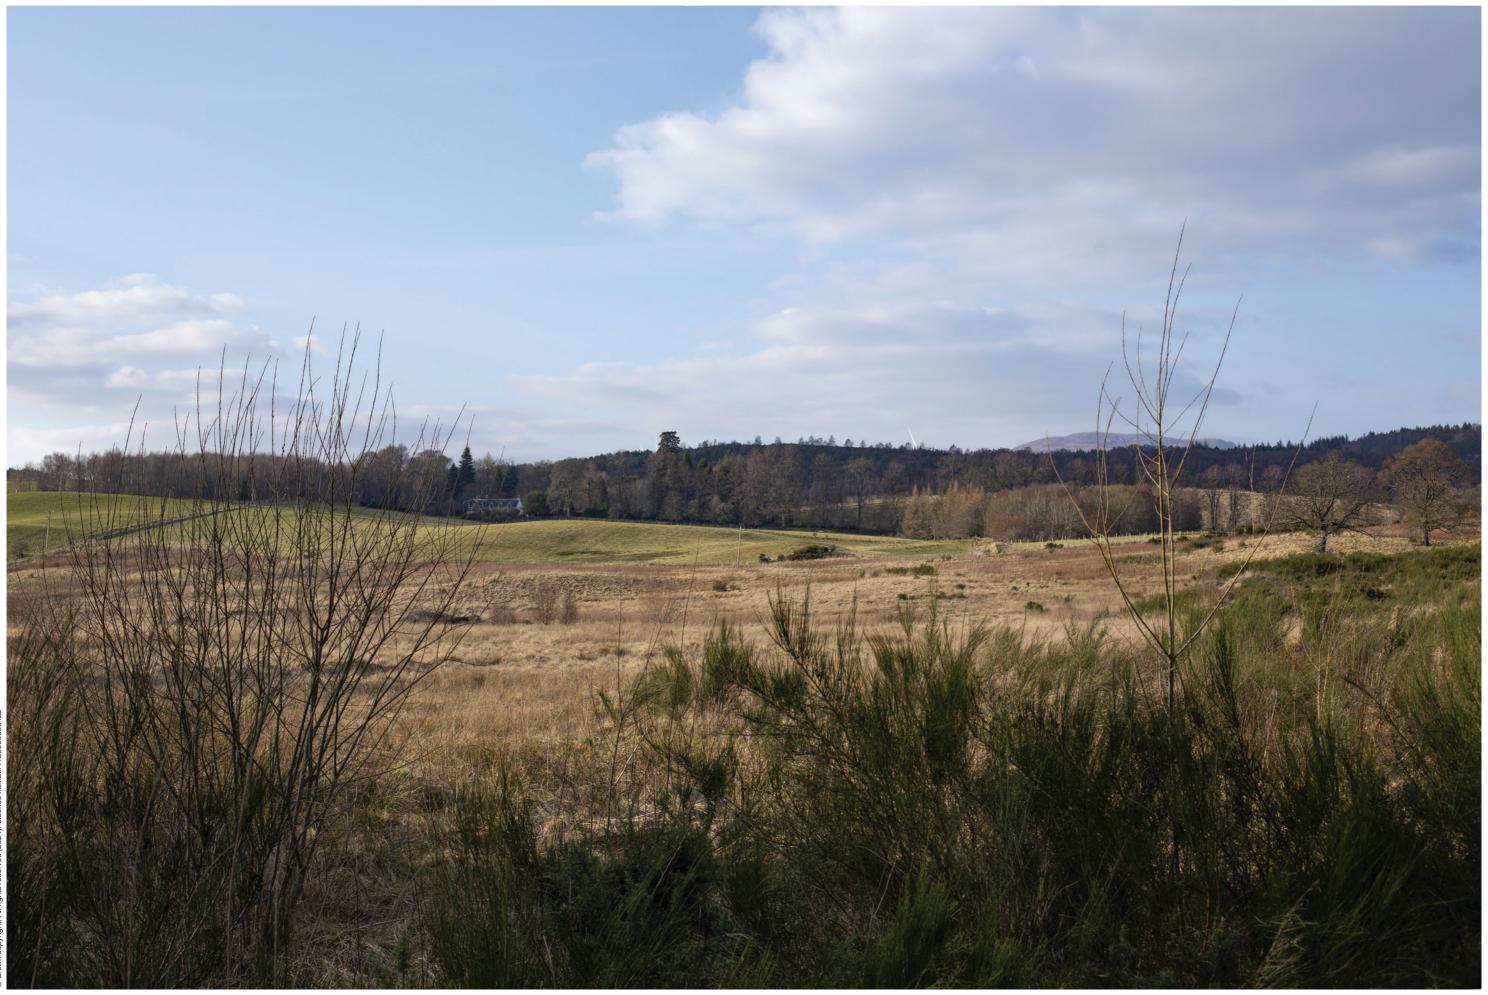

road junction. There is some limited parking in Jamestown.

THC Figure 7.57: Viewpoint 9: A834, Jamestown

Carn Fearna Wind Farm

- Extent of 50mm single frame image -



Viewpoint 9: A834, Jamestown

Distance to nearest turbine: 6.72km

Camera: Canon EOS 6D

Focal length: 50mm vertical (27°) x 28mm horizontal (65.5°) Camera height: 1.5m

Date: 07.03.2024 Time: 16:01

The images contained on this page and the following two pages are not representative of scale and distance from the actual Viewpoint and show the wind farm development in its wider landscape context only.



Viewpoint 9: Proposed Wireline





Viewpoint 9: Cumulative Wireline. Application turbines in red, operational / under construction in blue, consented in purple and application in orange.

Proposed Development (6.7km)





Viewpoint 9: A834, Jamestown



Viewpoint 9: A834, Jamestown