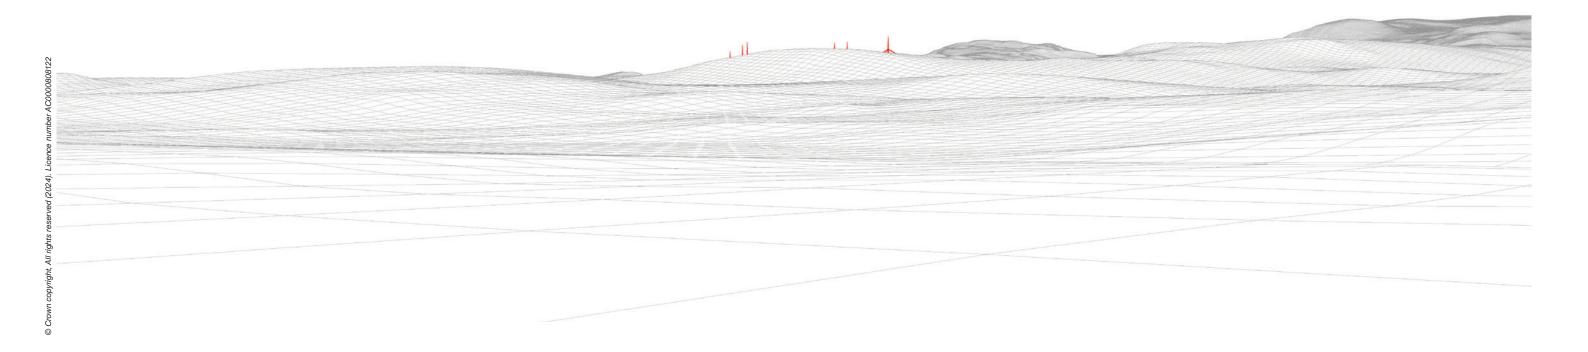

Viewpoint 9: Proposed Wireline

Viewpoint 9: Cumulative Wireline. Application turbines in red, operational / under construction in blue, consented in purple and application in orange.

Proposed Development (6.7km)