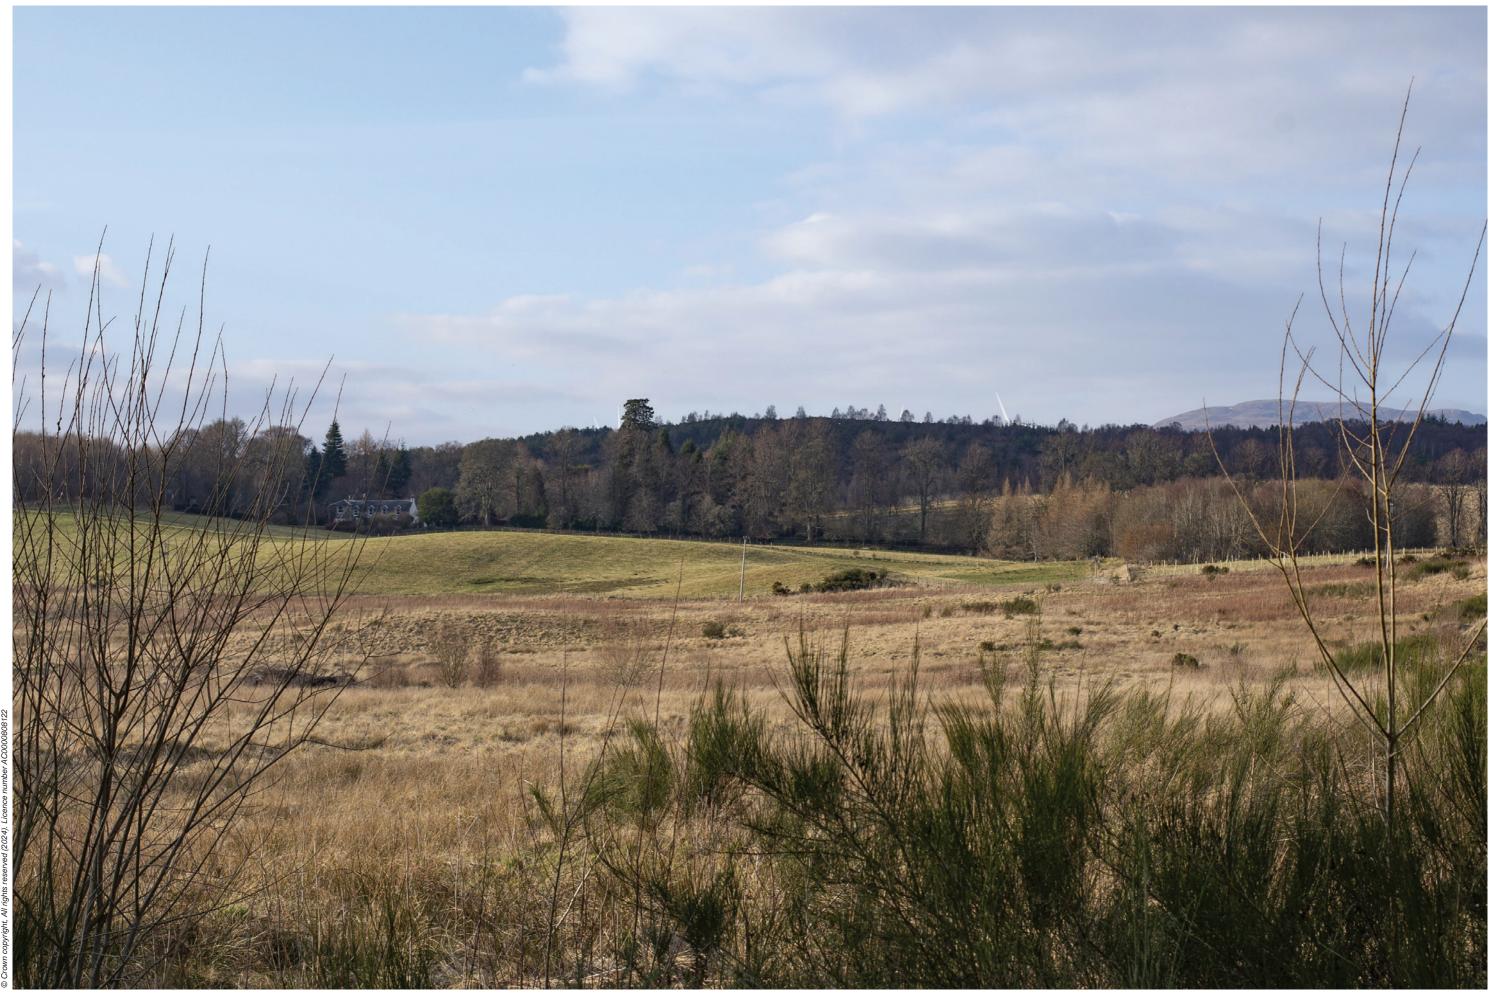

ited parking in Jamestown.

THC Figure 7.57: Viewpoint 9: A834, Jamestown

Carn Fearna Wind Farm

- Extent of 50mm single frame image -



Viewpoint 9: A834, Jamestown

Distance to nearest turbine: 6.72km

Camera: Canon EOS 6D

Focal length: 50mm vertical (27°) x 28mm horizontal (65.5°) Camera height: 1.5m

Date: 07.03.2024 Time: 16:01

The images contained on this page and the following two pages are not representative of scale and distance from the actual Viewpoint and show the wind farm development in its wider landscape context only.



Viewpoint 9: Proposed Wireline





Viewpoint 9: Cumulative Wireline. Application turbines in red, operational / under construction in blue, consented in purple and application in orange.

Proposed Development (6.7km)





Viewpoint 9: A834, Jamestown



Viewpoint 9: A834, Jamestown