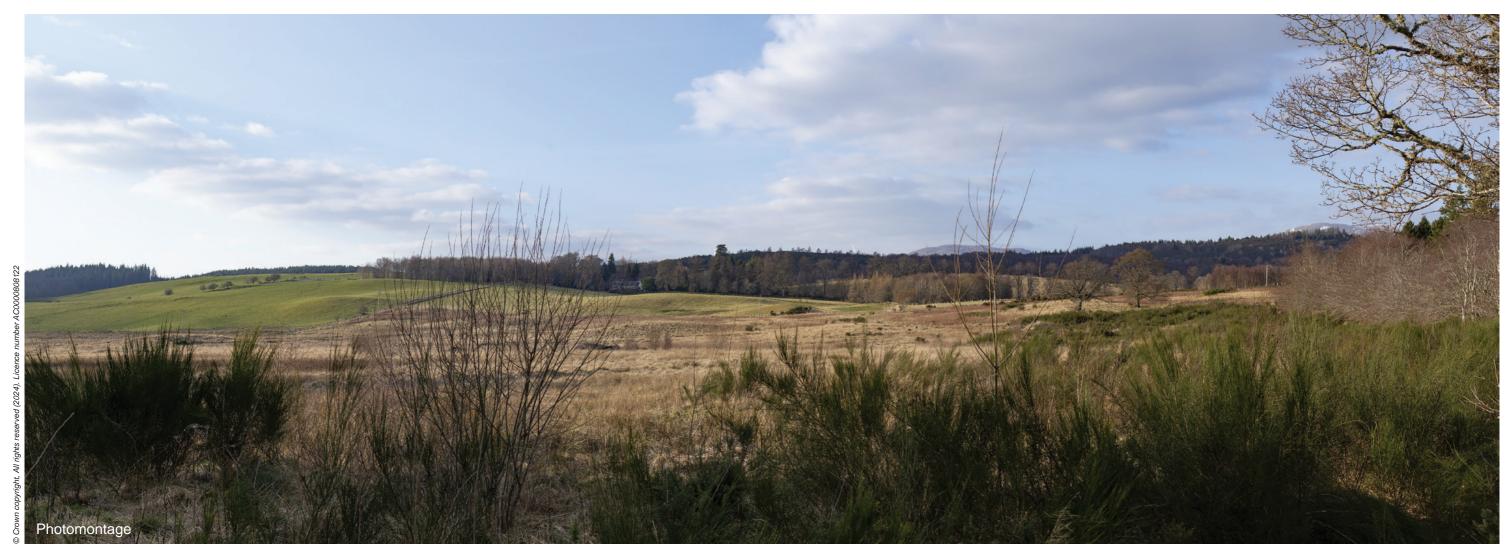

VIEWPOINT 9: A834, Jamestown

Viewpoint description: This viewpoint is located on the A834 just to the north of the Jamestown road junction. There is some limited parking in Jamestown.

THC Figure 7.57: Viewpoint 9: A834, Jamestown

Viewpoint 9: A834, Jamestown

Viewpoint 9: A834, Jamestown