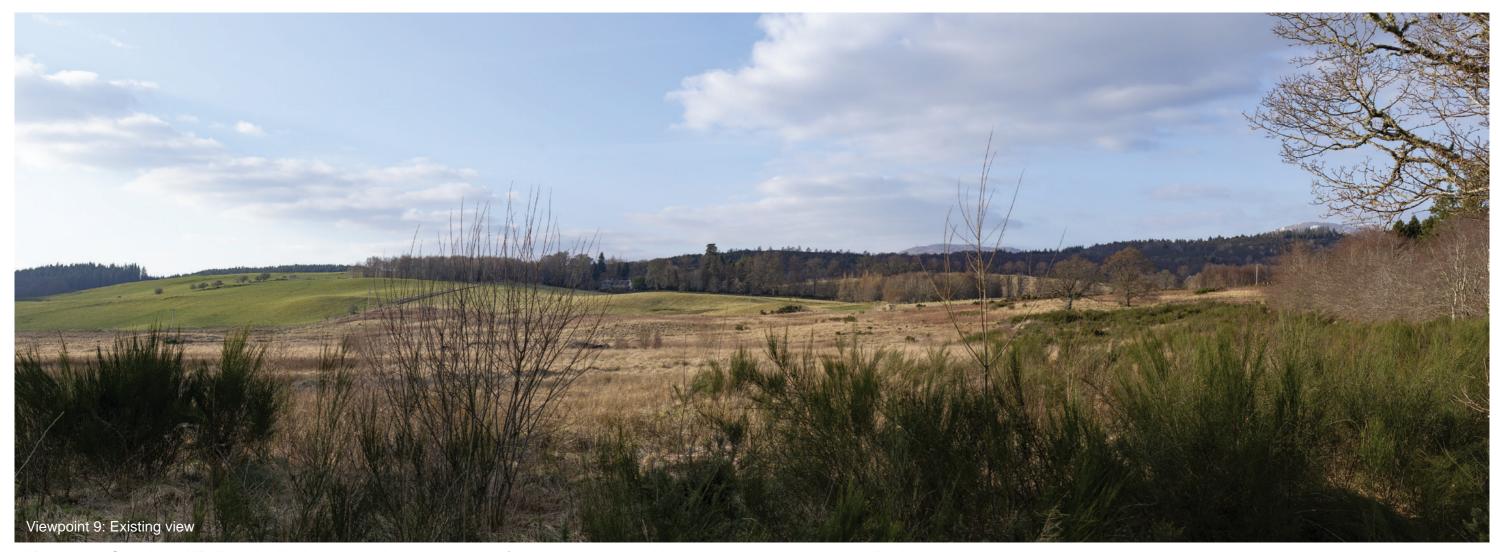

VIEWPOINT 9: A834, Jamestown

Viewpoint description: This viewpoint is located on the A834 just to the north of the Jamestown road junction. There is some limited parking in Jamestown.

THC Figure 7.57: Viewpoint 9: A834, Jamestown

Carn Fearna Wind Farm

- Extent of 50mm single frame image -

Viewpoint 9: A834, Jamestown

Distance to nearest turbine: 6.72km

Camera: Canon EOS 6D

Focal length: 50mm vertical (27°) x 28mm horizontal (65.5°) Camera height: 1.5m

Date: 07.03.2024 Time: 16:01

The images contained on this page and the following two pages are not representative of scale and distance from the actual Viewpoint and show the wind farm development in its wider landscape context only.