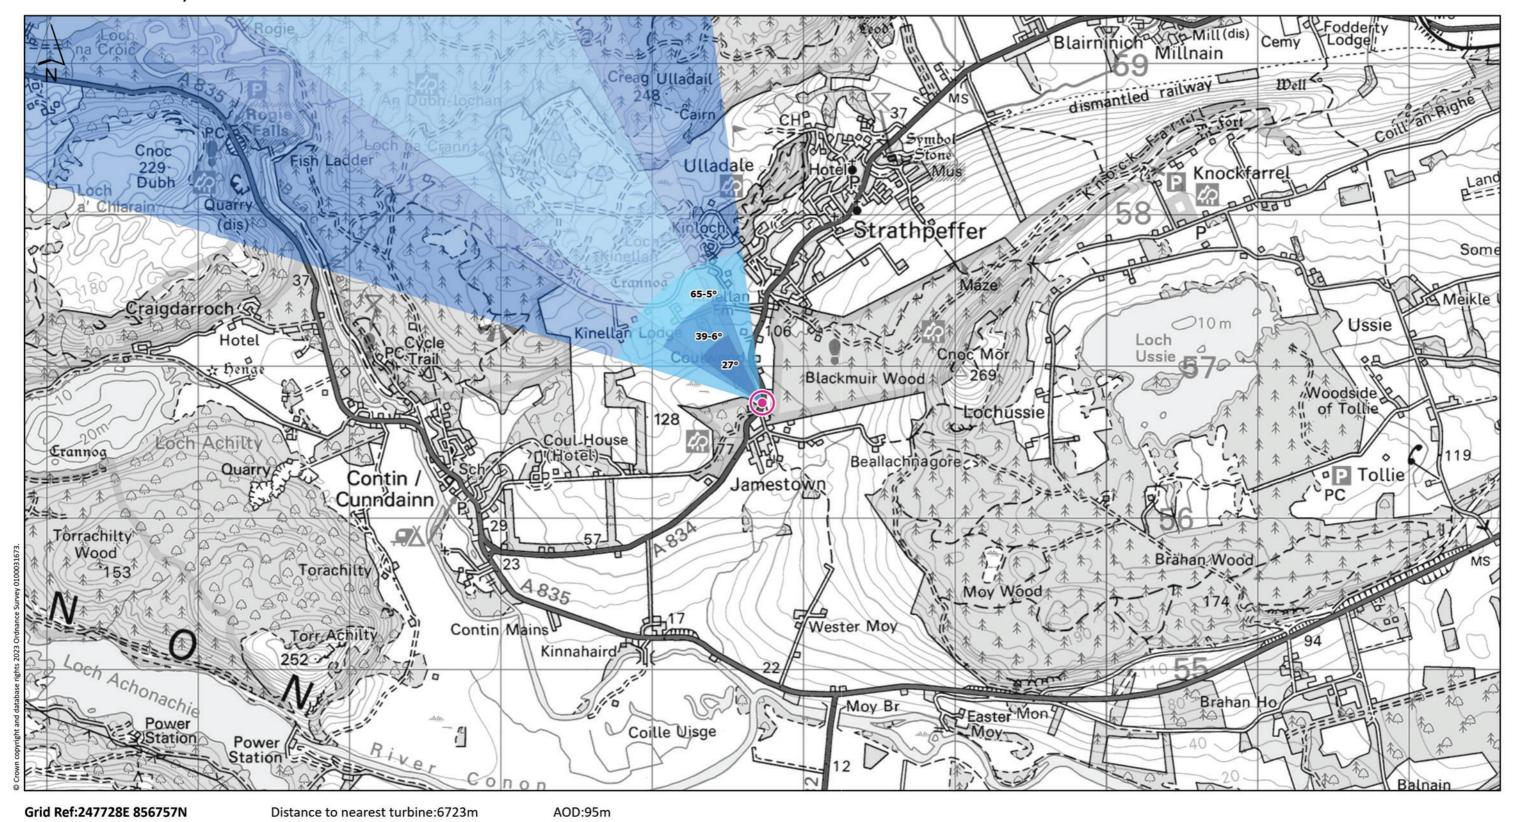

VIEWPOINT 9: A834, Jamestown

Viewpoint description: This viewpoint is located on the A834 just to the north of the Jamestown road junction. There is some limited parking in Jamestown.

THC Figure 7.57: Viewpoint 9: A834, Jamestown

Carn Fearna Wind Farm

- Extent of 50mm single frame image -

Viewpoint 9: A834, Jamestown

Distance to nearest turbine: 6.72km

Camera: Canon EOS 6D

Focal length: 50mm vertical (27°) x 28mm horizontal (65.5°) Camera height: 1.5m

Date: 07.03.2024 Time: 16:01

The images contained on this page and the following two pages are not representative of scale and distance from the actual Viewpoint and show the wind farm development in its wider landscape context only.