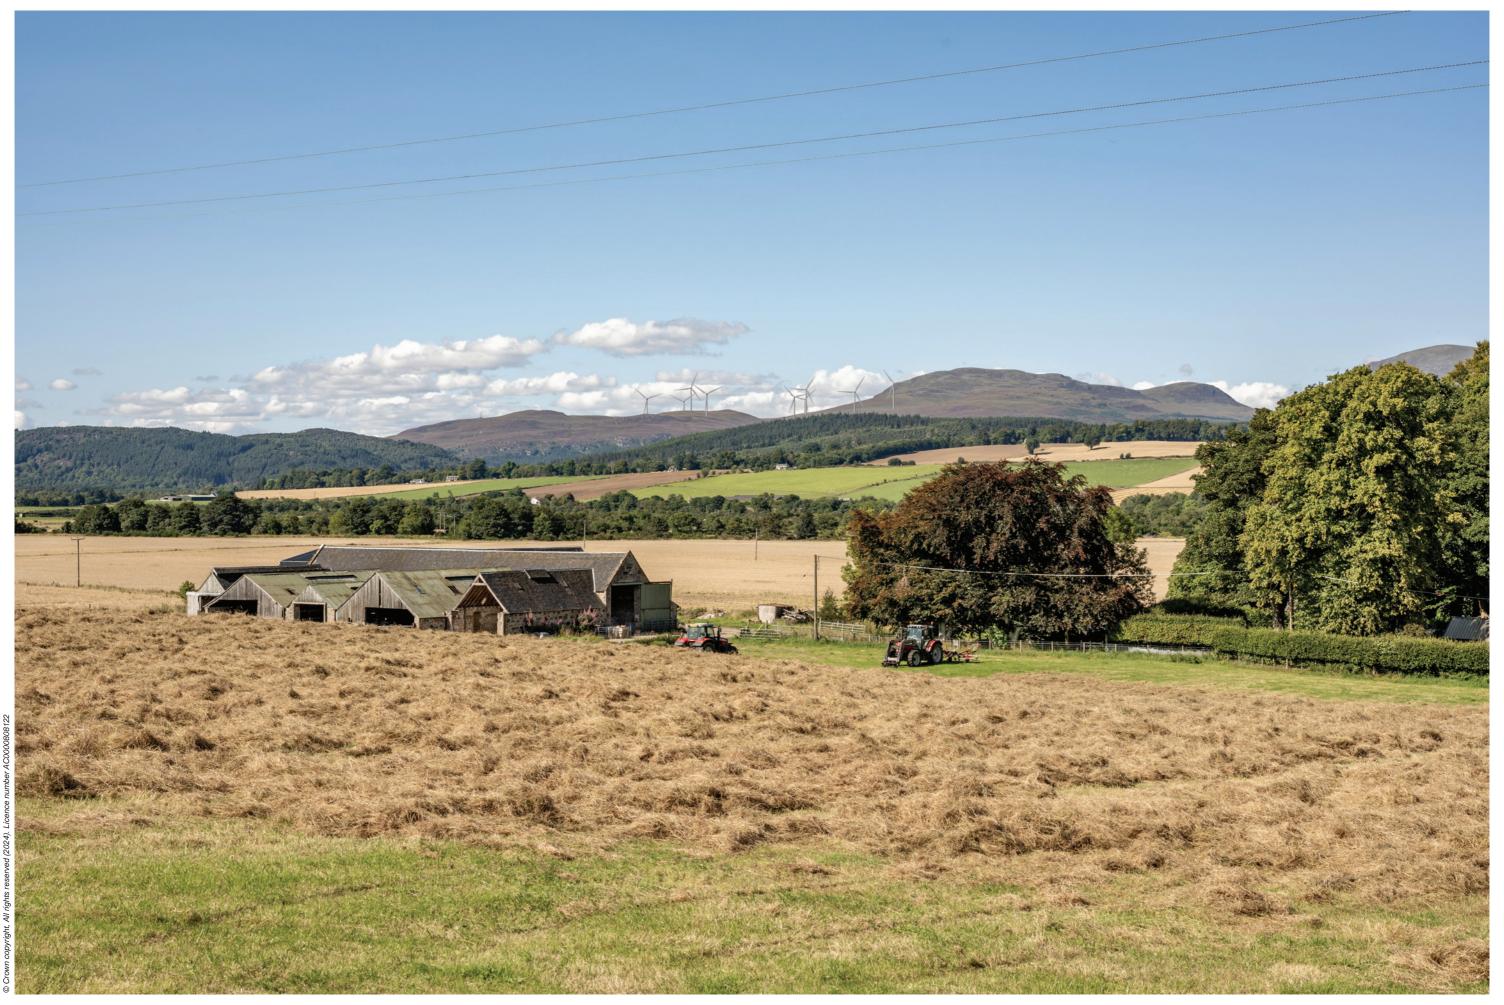

## **VIEWPOINT 10: Marybank**

Viewpoint description: This viewpoint is located outside the north-western corner of the Fairburn Memorial Hall in Marybank. Parking is available at the Hall.

THC Figure 7.58: Viewpoint 10: Marybank

Carn Fearna Wind Farm

- Extent of 50mm single frame image —

Viewpoint 10: Marybank

Distance to nearest turbine: 9.37km

Camera: NIKON Z 6\_2 Focal length: 50mm vertical (27°) x 28mm horizontal (65.5°) Camera height: 1.5m

Date: 01.09.2023

Time: 13:50

The images contained on this page and the following two pages are not representative of scale and distance from the actual Viewpoint and show the wind farm development in its wider landscape context only.