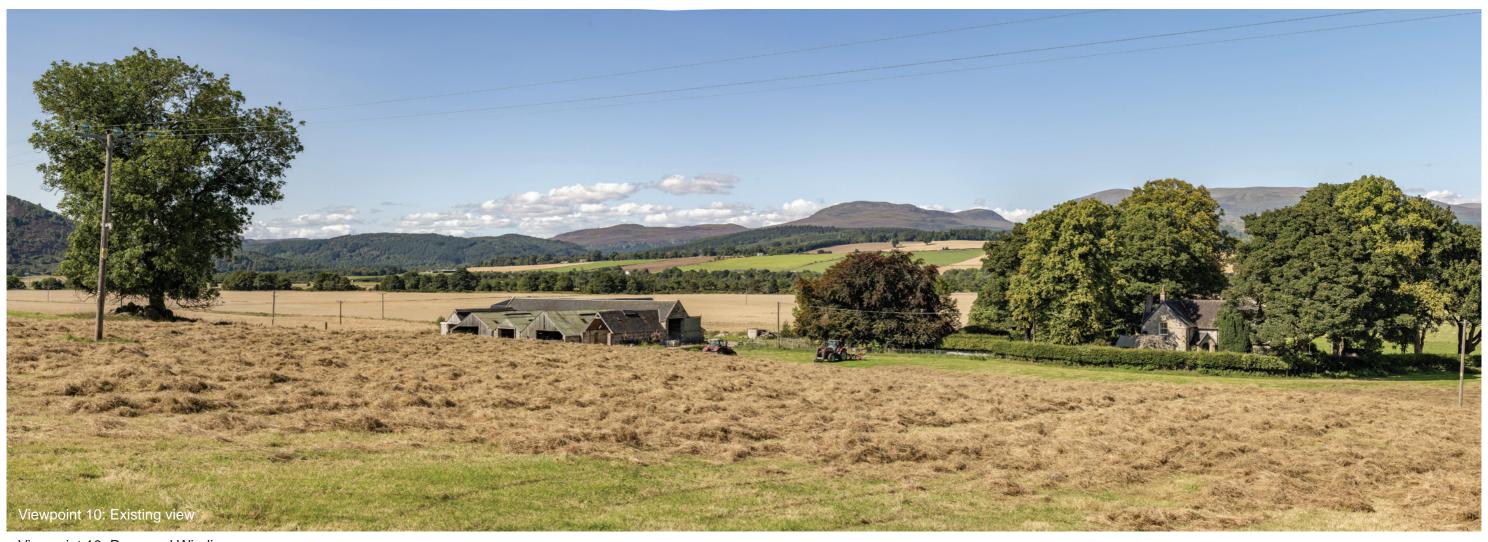

Carn Fearna Wind Farm

- Extent of 50mm single frame image —

Viewpoint 10: Marybank

Distance to nearest turbine: 9.37km

Camera: NIKON Z 6\_2 Focal length: 50mm vertical (27°) x 28mm horizontal (65.5°) Camera height: 1.5m

Date: 01.09.2023

Time: 13:50

The images contained on this page and the following two pages are not representative of scale and distance from the actual Viewpoint and show the wind farm development in its wider landscape context only.

Kirkan (17.1km)

Viewpoint 10: Marybank

Distance to nearest turbine: 9.37km

Camera: NIKON Z 6\_2

Focal length: 50mm

Camera height: 1.5m

Date: 01.09.2023

Time: 13:50