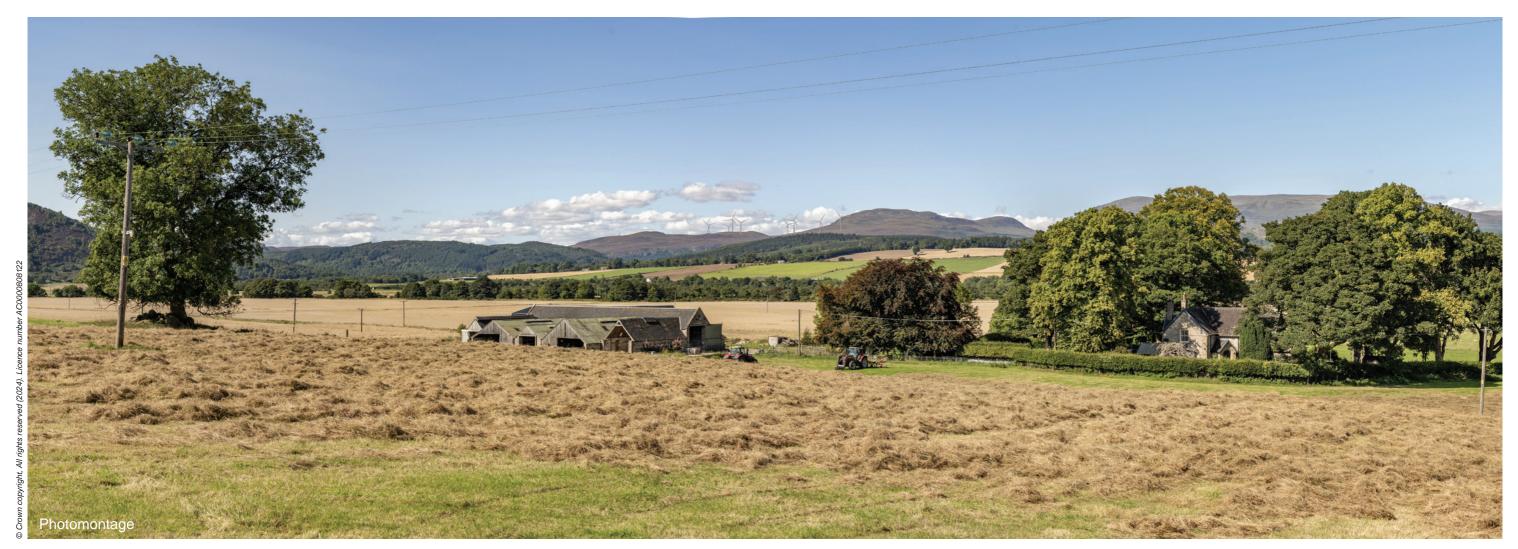

Carn Fearna Wind Farm

- Extent of 50mm single frame image —

Viewpoint 10: Marybank

Distance to nearest turbine: 9.37km

Camera: NIKON Z 6\_2 Focal length: 50mm vertical (27°) x 28mm horizontal (65.5°) Camera height: 1.5m

Date: 01.09.2023

Time: 13:50

The images contained on this page and the following two pages are not representative of scale and distance from the actual Viewpoint and show the wind farm development in its wider landscape context only.

Kirkan (17.1km)

Viewpoint 10: Marybank

Distance to nearest turbine: 9.37km

Camera: NIKON Z 6\_2

Focal length: 50mm

Camera height: 1.5m

Date: 01.09.2023

Time: 13:50