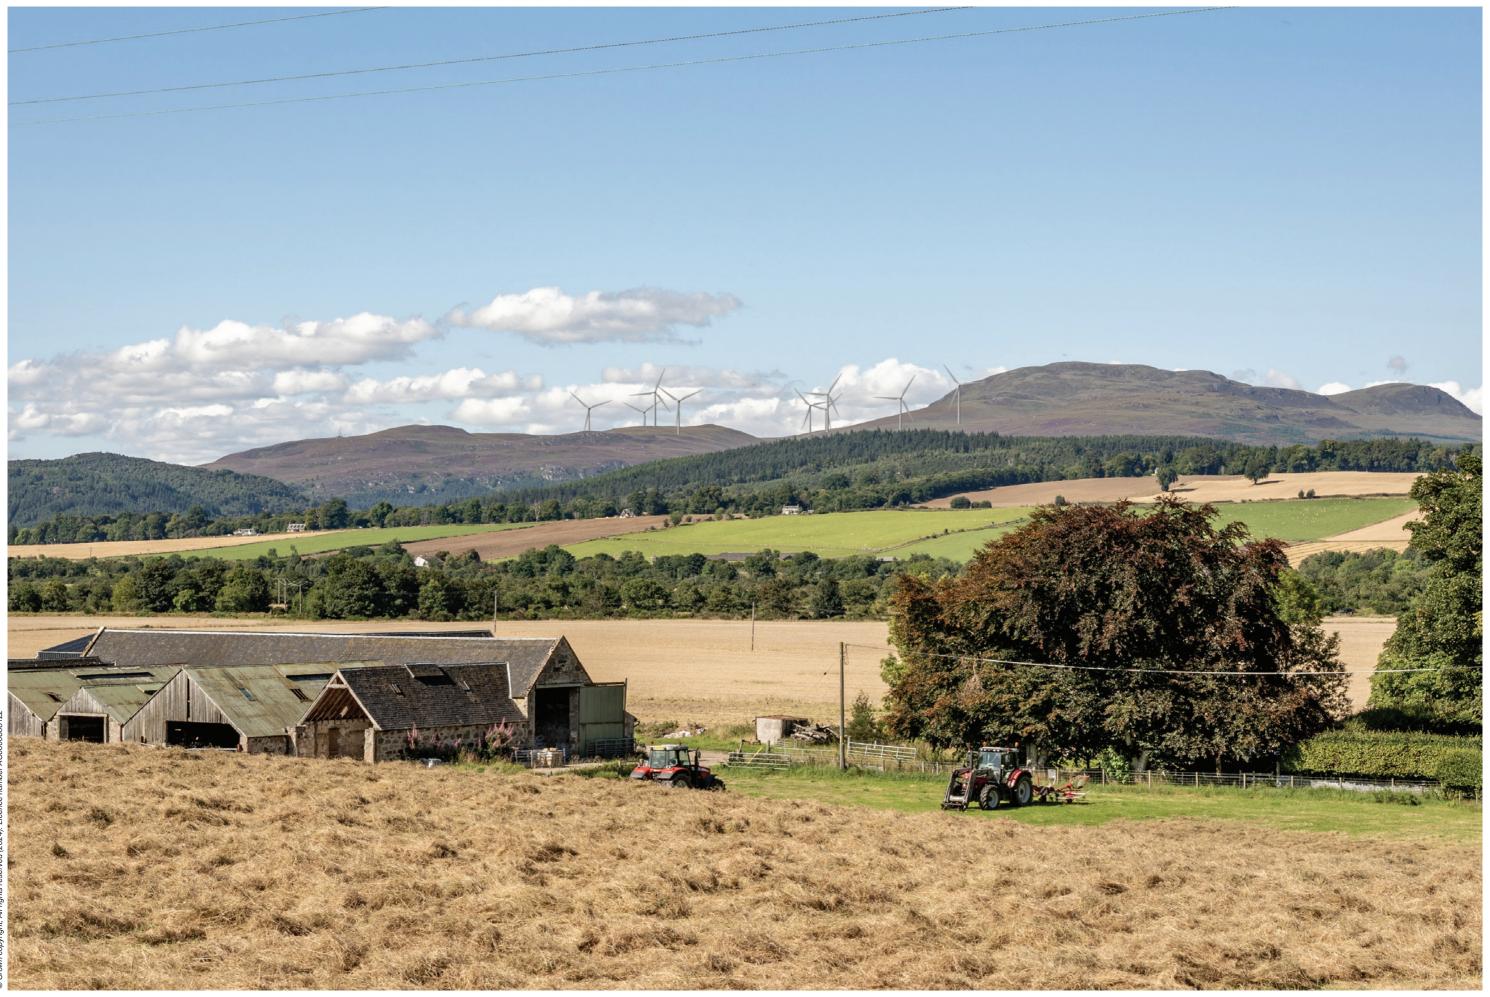

Viewpoint 10: Proposed Wireline

Viewpoint 10: Cumulative Wireline. Application turbines in red, operational / under construction in blue, consented in purple and application in orange.

Proposed Development (9.4km)

Kirkan (17.1km)

Viewpoint 10: Marybank

Distance to nearest turbine: 9.37km

Camera: NIKON Z 6\_2

Focal length: 50mm

Camera height: 1.5m

Date: 01.09.2023

Time: 13:50