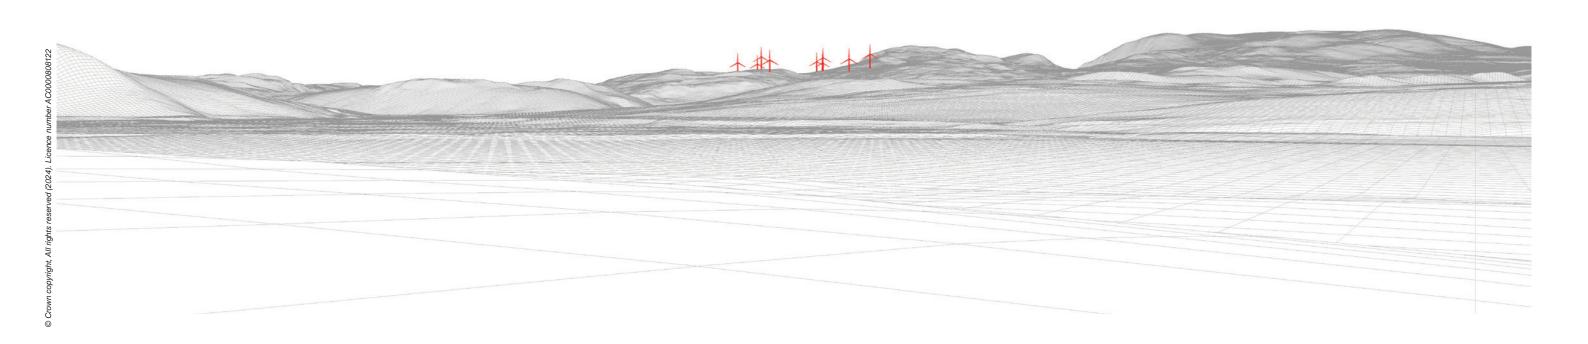

Viewpoint 10: Proposed Wireline

Viewpoint 10: Cumulative Wireline. Application turbines in red, operational / under construction in blue, consented in purple and application in orange.

Proposed Development (9.4km)

Kirkan (17.1km)

Viewpoint 10: Marybank

Distance to nearest turbine: 9.37km

Camera: NIKON Z 6\_2

Focal length: 50mm

Camera height: 1.5m

Date: 01.09.2023

Time: 13:50