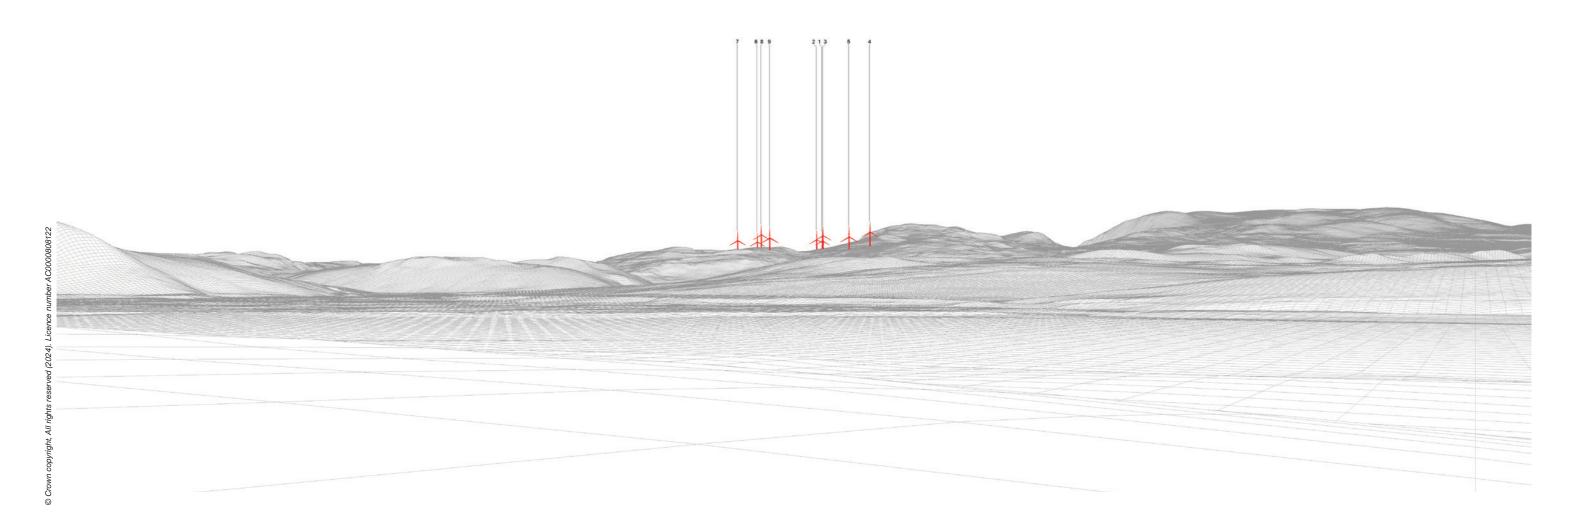

Viewpoint 10: Proposed Wireline

Viewpoint 10: Cumulative Wireline. Application turbines in red, operational / under construction in blue, consented in purple and application in orange.

Proposed Development (9.4km)