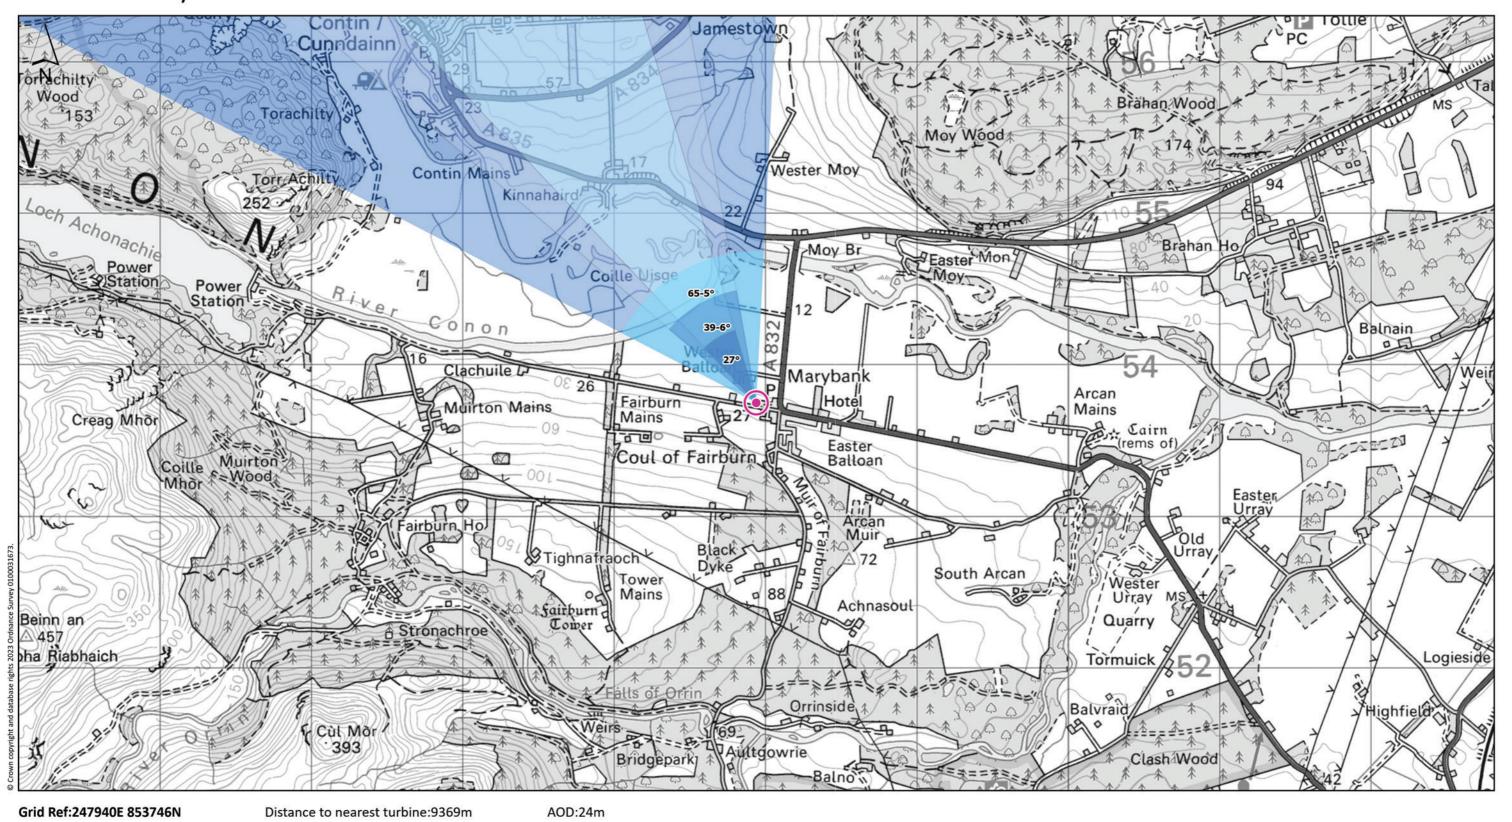

## **VIEWPOINT 10: Marybank**

Viewpoint description: This viewpoint is located outside the north-western corner of the Fairburn Memorial Hall in Marybank. Parking is available at the Hall.

THC Figure 7.58: Viewpoint 10: Marybank

Carn Fearna Wind Farm

- Extent of 50mm single frame image —

Viewpoint 10: Marybank

Distance to nearest turbine: 9.37km

Camera: NIKON Z 6\_2 Focal length: 50mm vertical (27°) x 28mm horizontal (65.5°) Camera height: 1.5m

Date: 01.09.2023

Time: 13:50

The images contained on this page and the following two pages are not representative of scale and distance from the actual Viewpoint and show the wind farm development in its wider landscape context only.