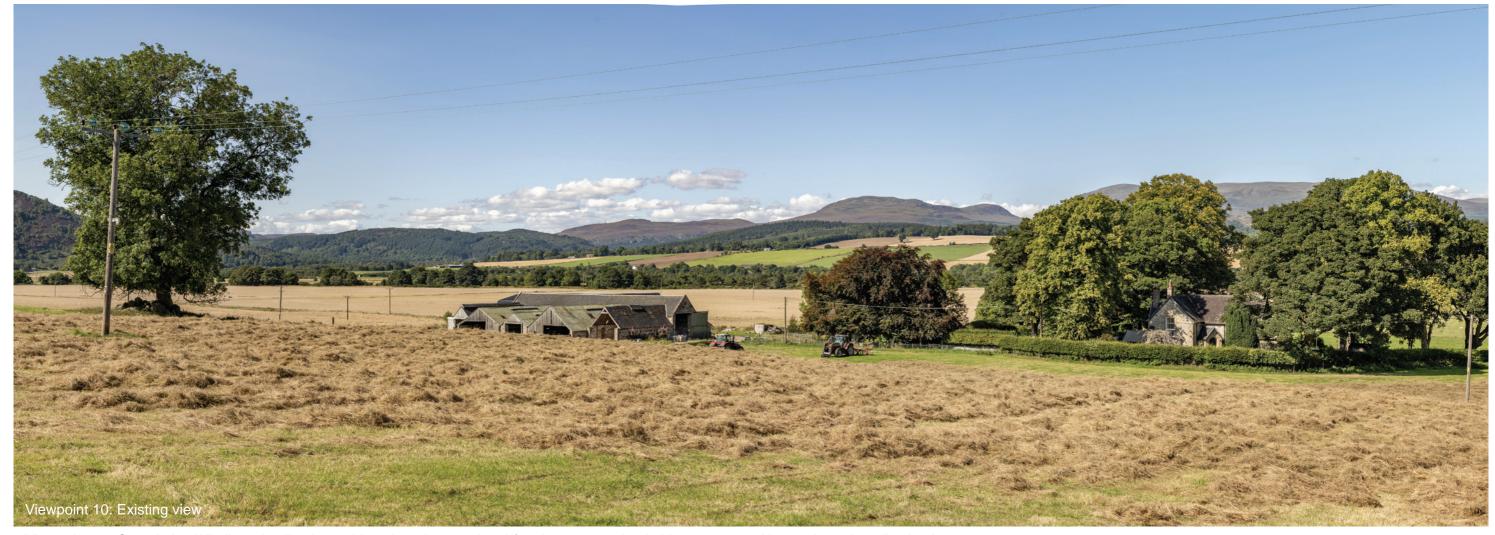

## **VIEWPOINT 10: Marybank**

Viewpoint description: This viewpoint is located outside the north-western corner of the Fairburn Memorial Hall in Marybank. Parking is available at the Hall.

THC Figure 7.58: Viewpoint 10: Marybank

Carn Fearna Wind Farm

- Extent of 50mm single frame image —

Viewpoint 10: Marybank

Distance to nearest turbine: 9.37km

Camera: NIKON Z 6\_2 Focal length: 50mm vertical (27°) x 28mm horizontal (65.5°) Camera height: 1.5m

Date: 01.09.2023

Time: 13:50

The images contained on this page and the following two pages are not representative of scale and distance from the actual Viewpoint and show the wind farm development in its wider landscape context only.