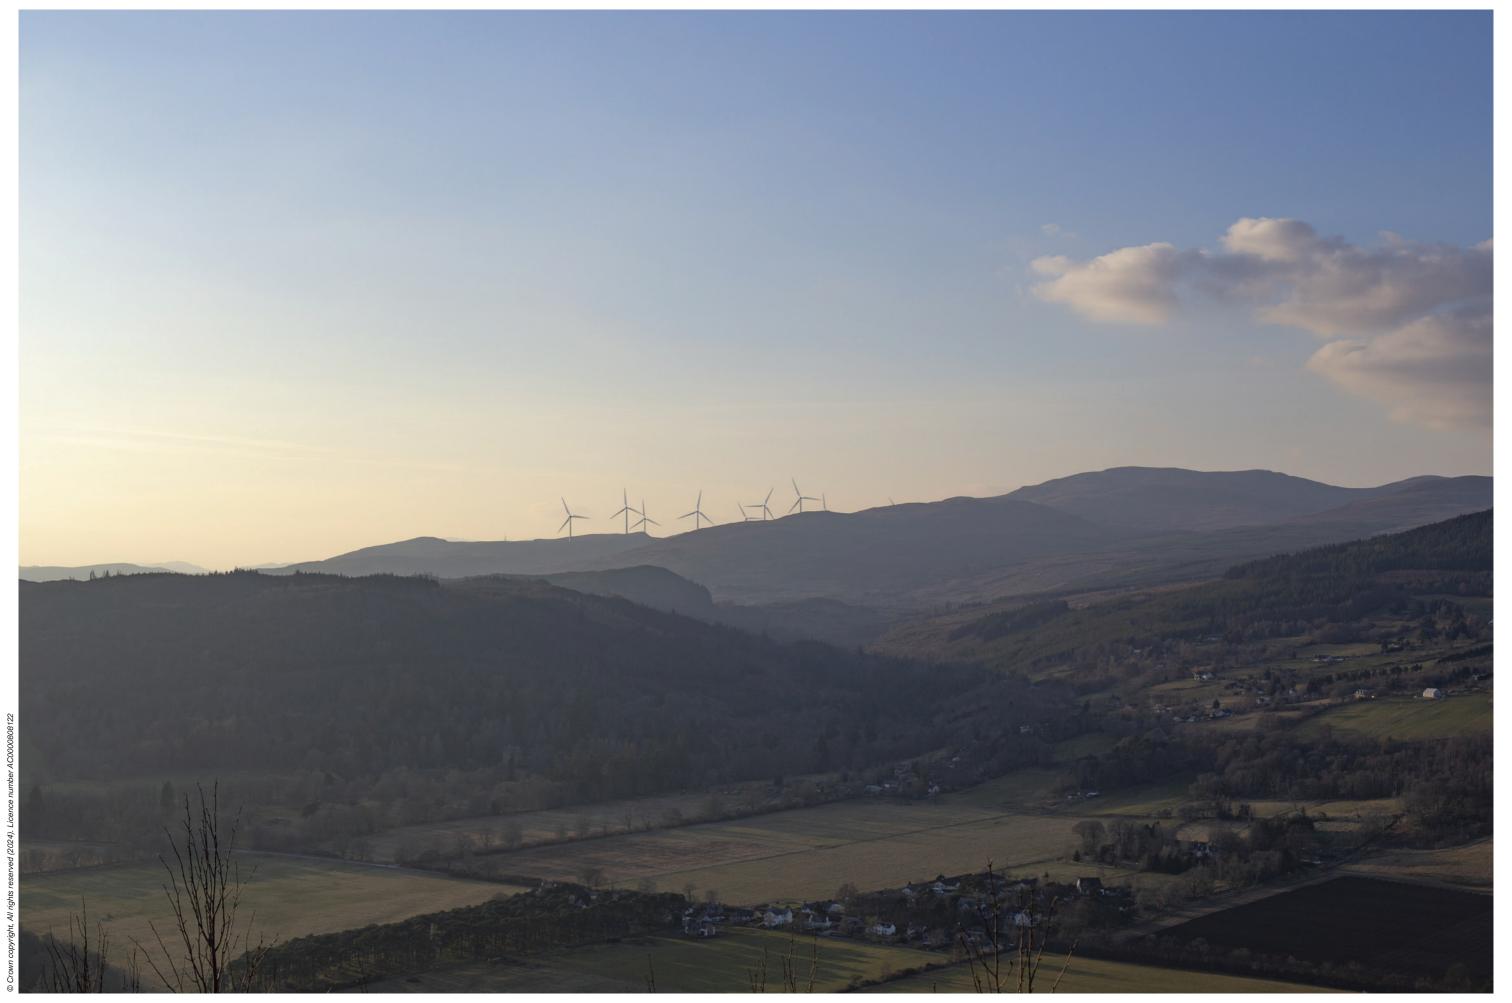

THC Figure 7.59: Viewpoint 11: Knockfarrel

Carn Fearna Wind Farm

- Extent of 50mm single frame image -

Viewpoint 11: Knockfarrel

Distance to nearest turbine: 7.81km

Camera: Canon EOS 6D Focal length: 50mm vertical (27°) x 28mm horizontal (65.5°) Camera height: 1.5m

Date: 07.03.2024 Time: 17:04

The images contained on this page and the following two pages are not representative of scale and distance from the actual Viewpoint and show the wind farm development in its wider landscape context only.

Viewpoint 11: Knockfarrel

Distance to nearest turbine: 7.81km

Camera: Canon EOS 6D

Focal length: 50mm

Camera height: 1.5m

Date: 07.03.2024

Time: 17:04

Viewpoint 11: Knockfarrel