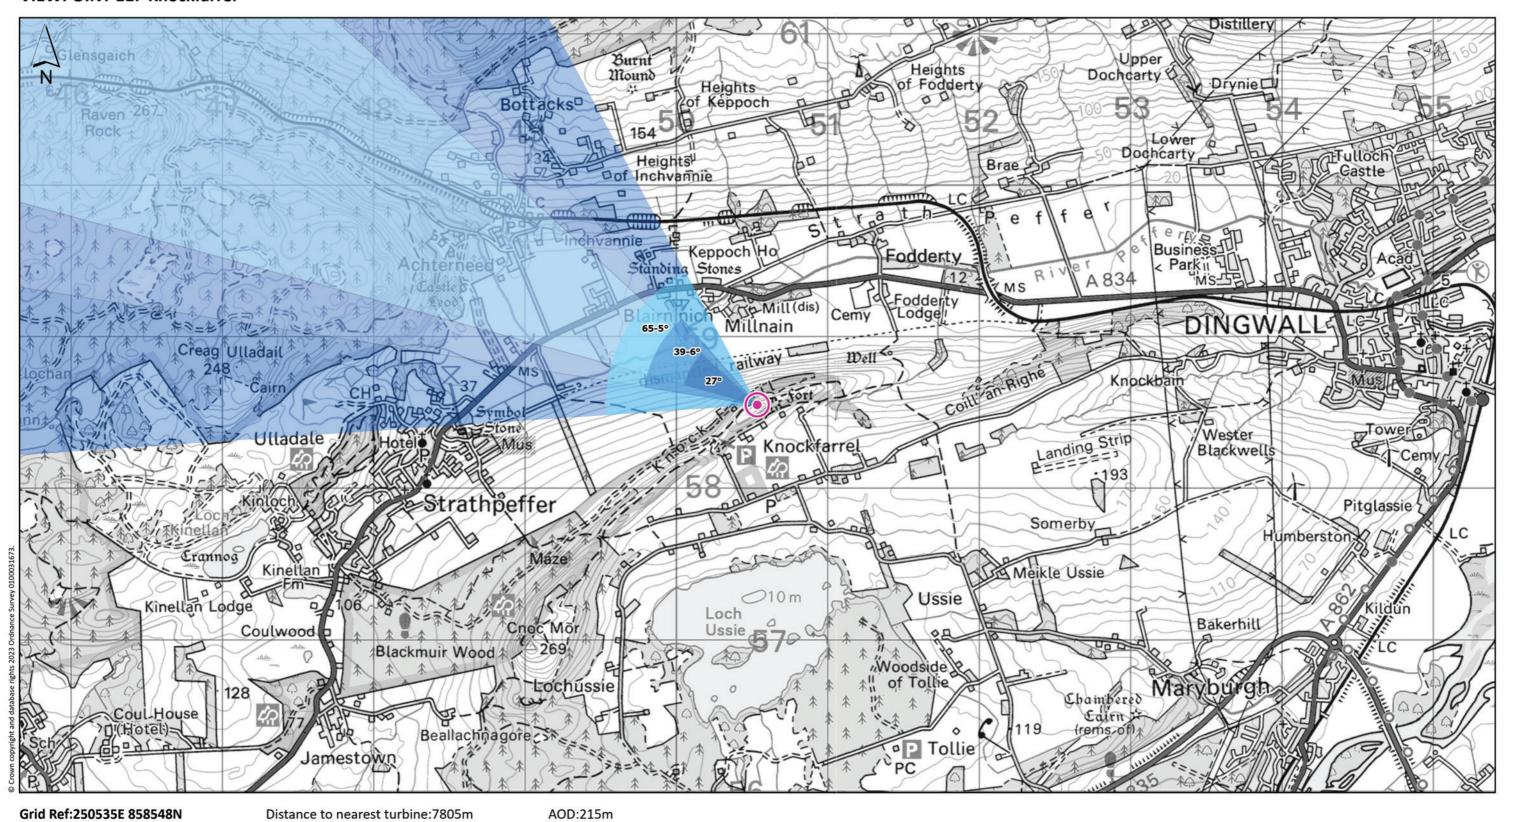

## **VIEWPOINT 11: Knockfarrel**

Viewpoint description: This viewpoint is located at Knockfarrel, at the site of the Fort and is accessed by core path RC45.02. Parking is available approximately 400 m to the south-west.

THC Figure 7.59: Viewpoint 11: Knockfarrel

Carn Fearna Wind Farm

- Extent of 50mm single frame image -

Viewpoint 11: Knockfarrel

Distance to nearest turbine: 7.81km

Camera: Canon EOS 6D Focal length: 50mm vertical (27°) x 28mm horizontal (65.5°) Camera height: 1.5m

Viewpoint 11: Knockfarrel

Distance to nearest turbine: 7.81km

Camera: Canon EOS 6D

Focal length: 50mm

Camera height: 1.5m

Date: 07.03.2024

Time: 17:04

Viewpoint 11: Knockfarrel