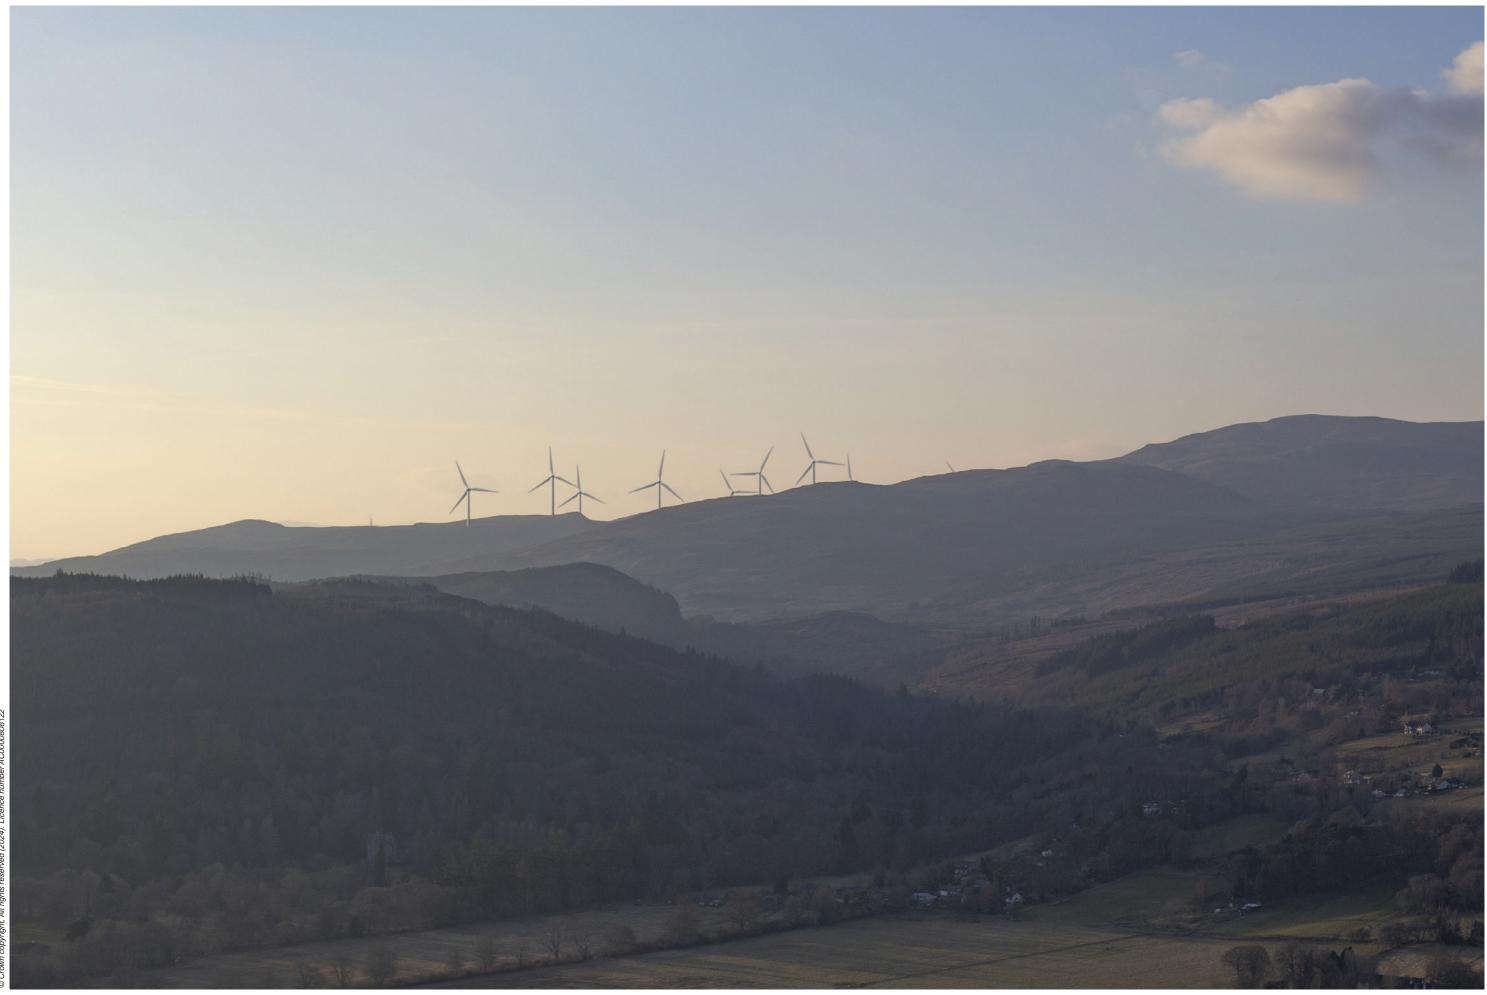

THC Figure 7.59: Viewpoint 11: Knockfarrel

Carn Fearna Wind Farm

- Extent of 50mm single frame image -

Viewpoint 11: Knockfarrel

Distance to nearest turbine: 7.81km

Camera: Canon EOS 6D Focal length: 50mm vertical (27°) x 28mm horizontal (65.5°) Camera height: 1.5m

Date: 07.03.2024 Time: 17:04

The images contained on this page and the following two pages are not representative of scale and distance from the actual Viewpoint and show the wind farm development in its wider landscape context only.

Viewpoint 11: Knockfarrel

Distance to nearest turbine: 7.81km

Camera: Canon EOS 6D

Focal length: 50mm

Camera height: 1.5m

Date: 07.03.2024

Time: 17:04

Viewpoint 11: Knockfarrel