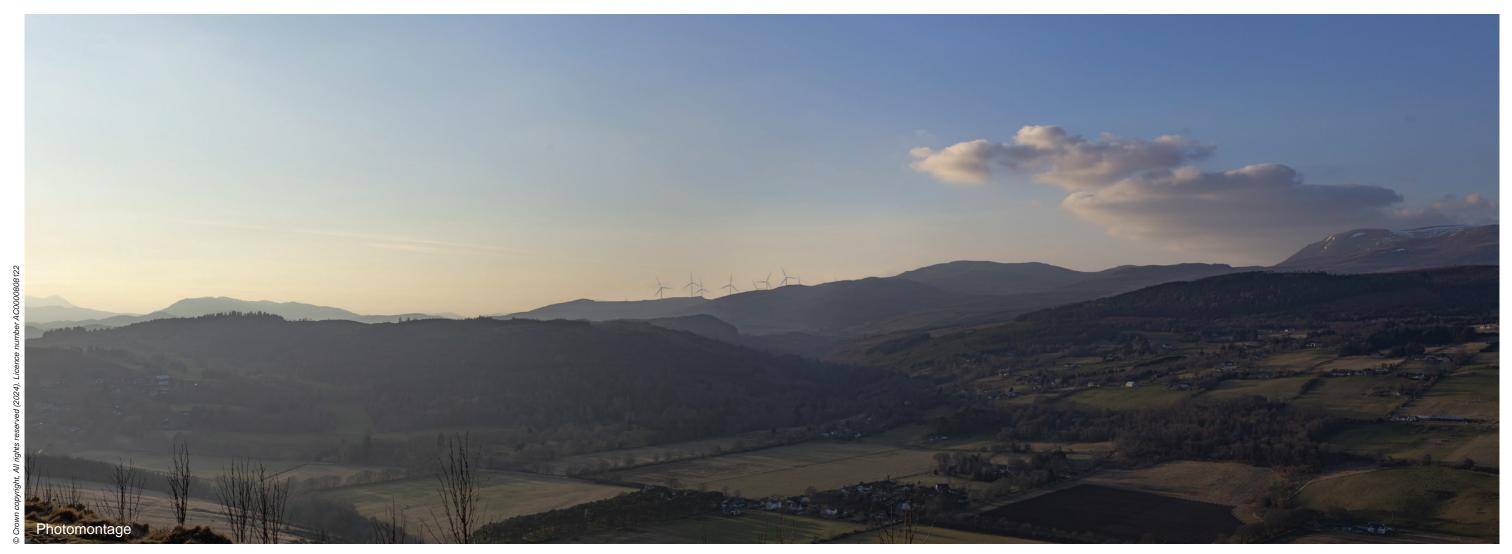

THC Figure 7.59: Viewpoint 11: Knockfarrel

Carn Fearna Wind Farm

- Extent of 50mm single frame image -

Viewpoint 11: Knockfarrel

Distance to nearest turbine: 7.81km

Camera: Canon EOS 6D Focal length: 50mm vertical (27°) x 28mm horizontal (65.5°) Camera height: 1.5m

Date: 07.03.2024 Time: 17:04

The images contained on this page and the following two pages are not representative of scale and distance from the actual Viewpoint and show the wind farm development in its wider landscape context only.

Viewpoint 11: Knockfarrel

Distance to nearest turbine: 7.81km

Camera: Canon EOS 6D

Focal length: 50mm

Camera height: 1.5m

Date: 07.03.2024

Time: 17:04

Viewpoint 11: Knockfarrel