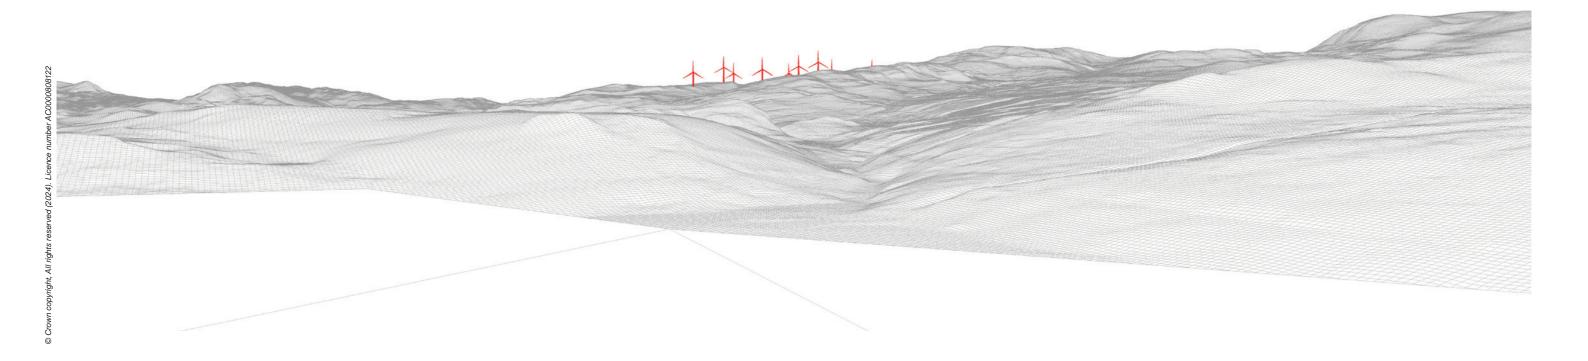

Viewpoint 11: Proposed Wireline

Viewpoint 11: Cumulative Wireline. Application turbines in red, operational / under construction in blue, consented in purple and application in orange.

Proposed Development (7.8km)