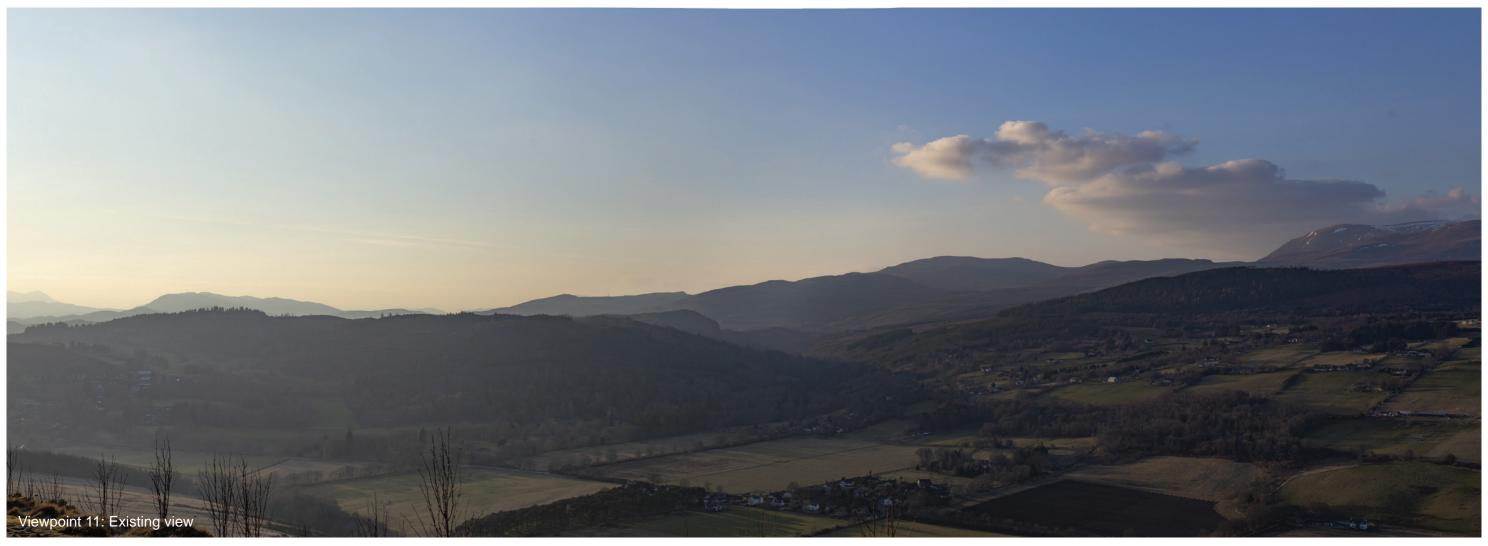

THC Figure 7.59: Viewpoint 11: Knockfarrel

Carn Fearna Wind Farm

- Extent of 50mm single frame image -

Viewpoint 11: Knockfarrel

Distance to nearest turbine: 7.81km

Camera: Canon EOS 6D Focal length: 50mm vertical (27°) x 28mm horizontal (65.5°) Camera height: 1.5m

Date: 07.03.2024 Time: 17:04

The images contained on this page and the following two pages are not representative of scale and distance from the actual Viewpoint and show the wind farm development in its wider landscape context only.

Viewpoint 11: Knockfarrel

Distance to nearest turbine: 7.81km

Camera: Canon EOS 6D

Focal length: 50mm

Camera height: 1.5m

Date: 07.03.2024

Time: 17:04

Viewpoint 11: Knockfarrel