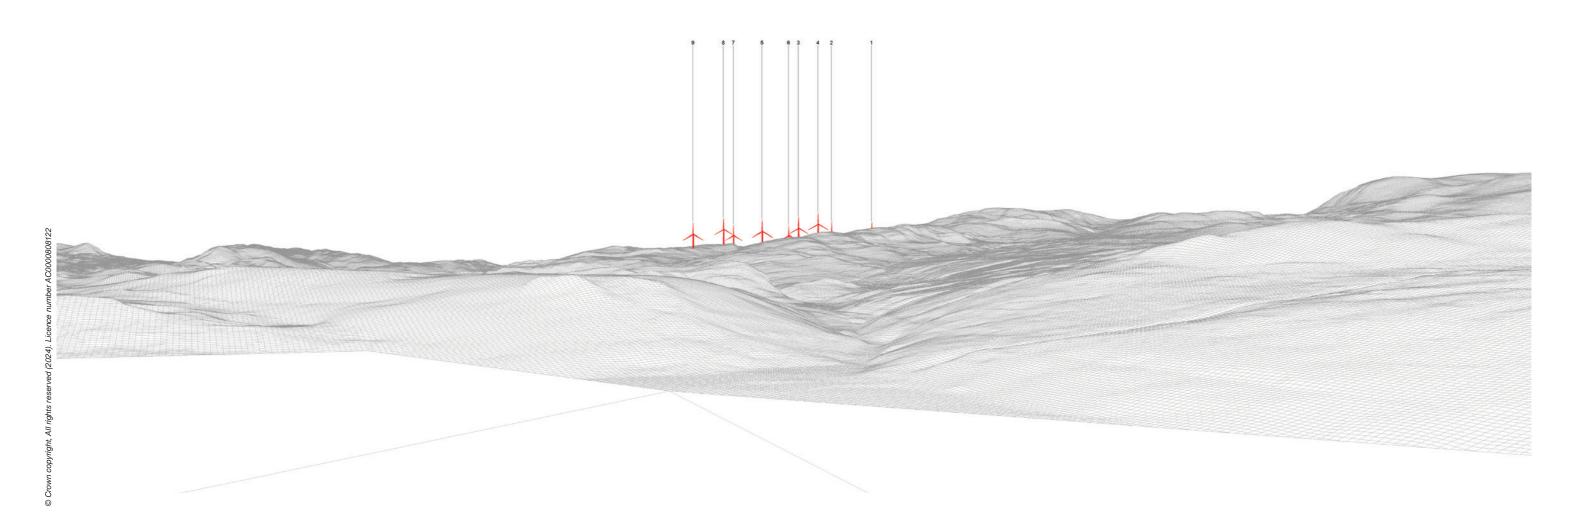

Viewpoint 11: Proposed Wireline

Viewpoint 11: Cumulative Wireline. Application turbines in red, operational / under construction in blue, consented in purple and application in orange.

Proposed Development (7.8km)