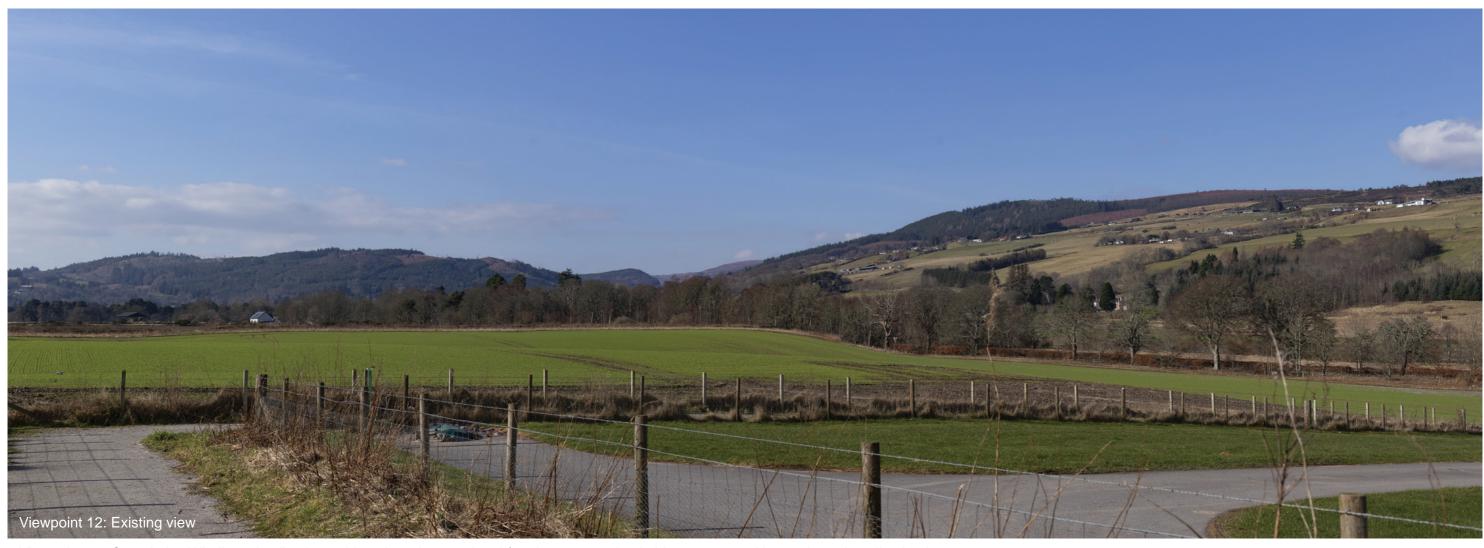

**VIEWPOINT 12: Peffery Way at Fodderty Cemetery** 

Viewpoint description: This viewpoint is located on the signposted Peffery Way footpath as it passes round the southern edge of Fodderty Cemetery. Parking is available at the north end of the Cemetery, adjacent to the A834.

THC Figure 7.60: Viewpoint 12: Peffery Way at Fodderty Cemetery

Carn Fearna Wind Farm

- Extent of 50mm single frame image -

Viewpoint 12: Peffery Way at Fodderty Cemetery

Distance to nearest turbine: 8.17km

Camera: Canon EOS 6D

Focal length: 50mm vertical (27°) x 28mm horizontal (65.5°)

Camera height: 1.5m

Date: 07.03.2024 Time: 12:39

The images contained on this page and the following two pages are not representative of scale and distance from the actual Viewpoint and show the wind farm development in its wider landscape context only.

Viewpoint 12: Peffery Way at Fodderty Cemetery

Viewpoint 12: Peffery Way at Fodderty Cemetery