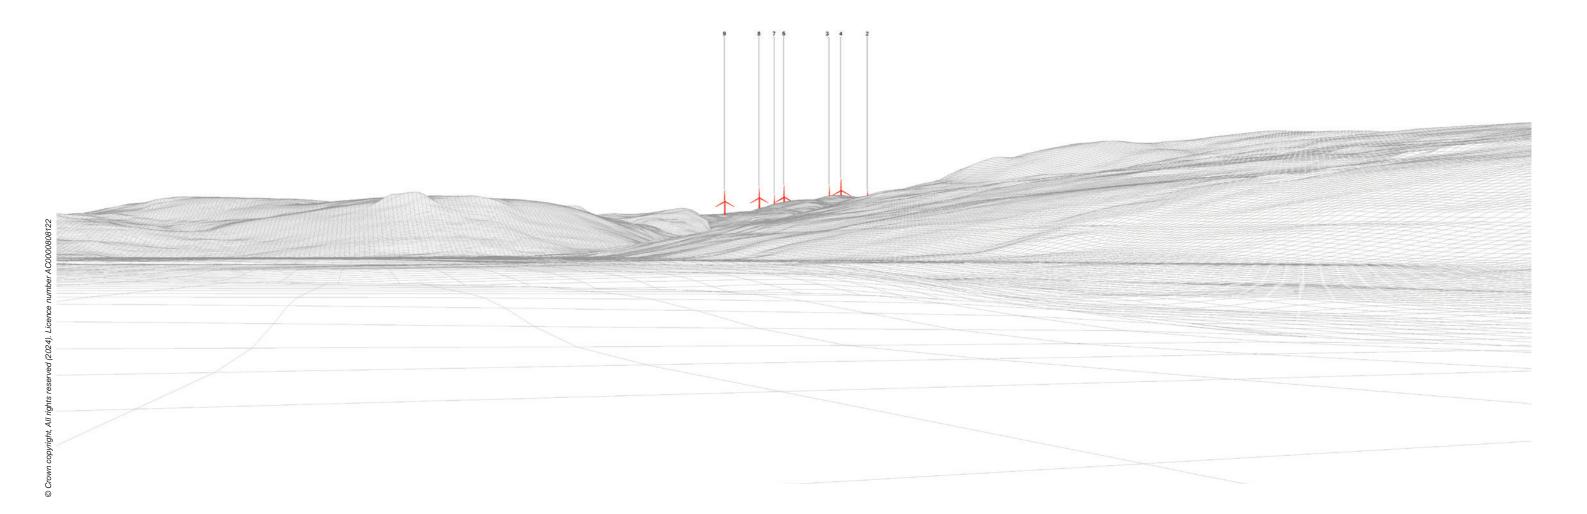

Viewpoint 12: Proposed Wireline

Viewpoint 12: Cumulative Wireline. Application turbines in red, operational / under construction in blue, consented in purple and application in orange.

Proposed Development (8.2km)