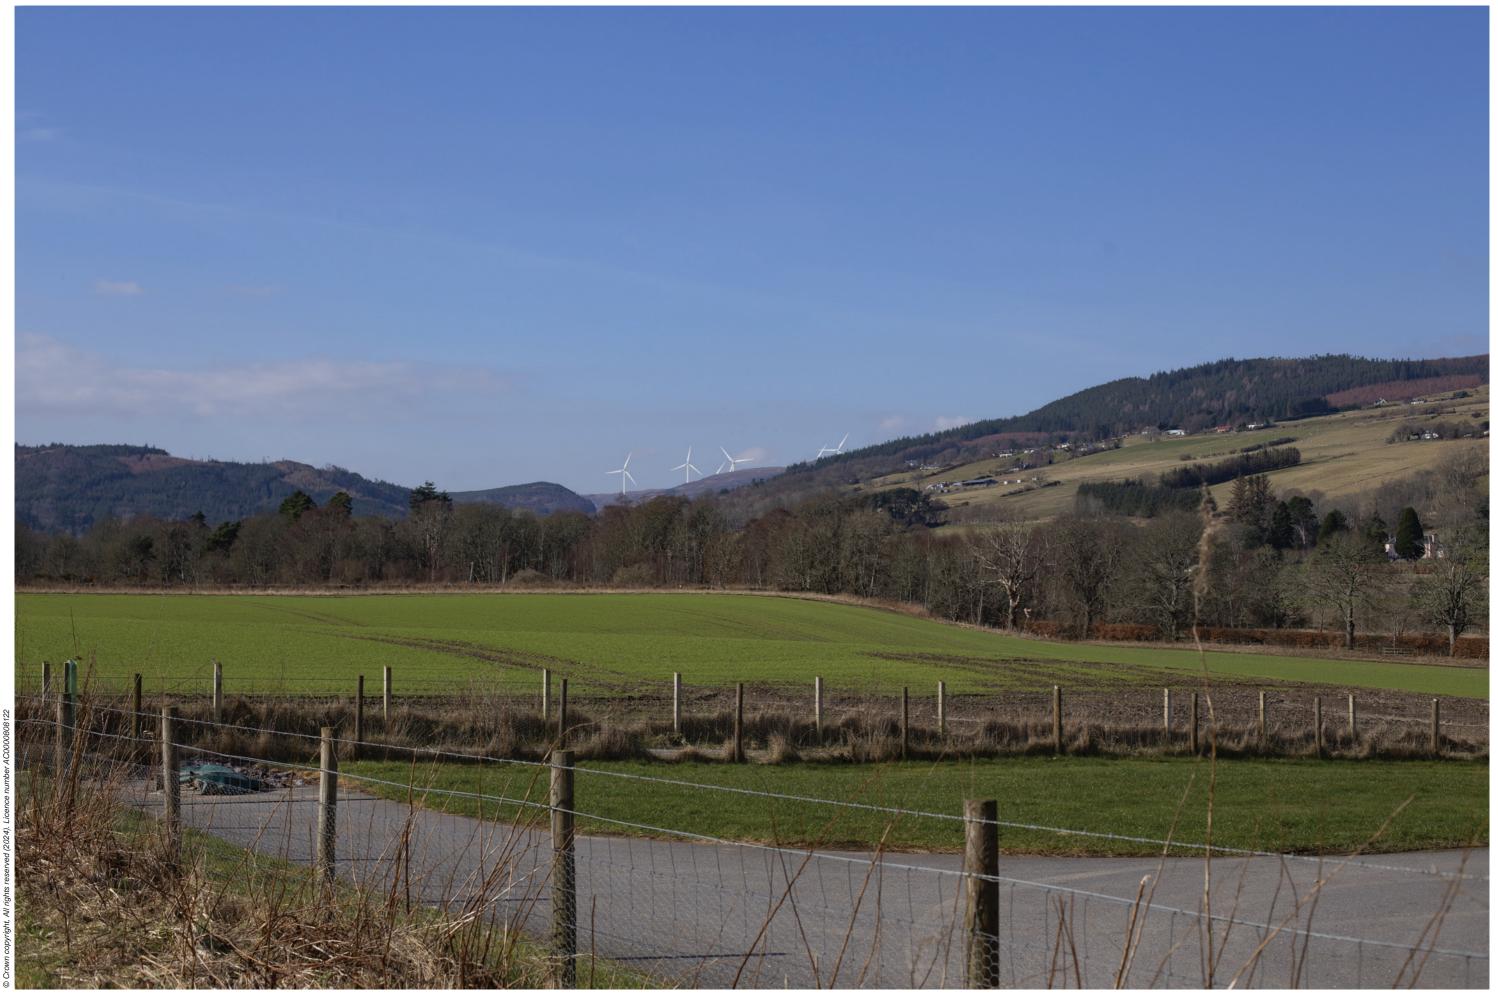

**VIEWPOINT 12: Peffery Way at Fodderty Cemetery** 

Viewpoint description: This viewpoint is located on the signposted Peffery Way footpath as it passes round the southern edge of Fodderty Cemetery. Parking is available at the north end of the Cemetery, adjacent to the A834.

THC Figure 7.60: Viewpoint 12: Peffery Way at Fodderty Cemetery

Carn Fearna Wind Farm

- Extent of 50mm single frame image -

Viewpoint 12: Peffery Way at Fodderty Cemetery

Distance to nearest turbine: 8.17km

Camera: Canon EOS 6D

Focal length: 50mm vertical (27°) x 28mm horizontal (65.5°)

Camera height: 1.5m

Date: 07.03.2024 Time: 12:39

The images contained on this page and the following two pages are not representative of scale and distance from the actual Viewpoint and show the wind farm development in its wider landscape context only.

Viewpoint 12: Peffery Way at Fodderty Cemetery

Viewpoint 12: Peffery Way at Fodderty Cemetery