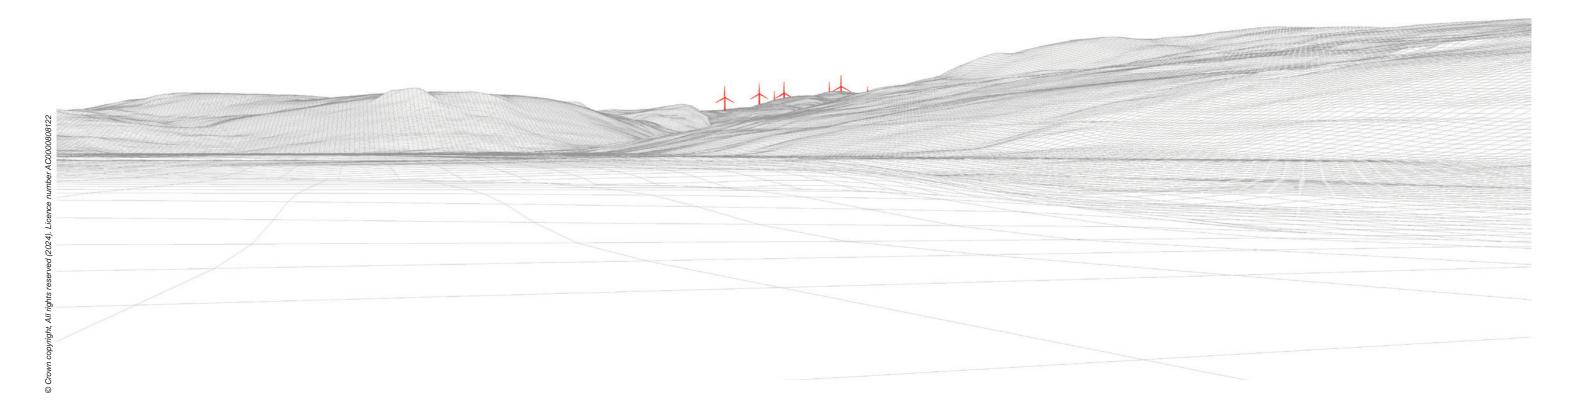

Viewpoint 12: Proposed Wireline

Viewpoint 12: Cumulative Wireline. Application turbines in red, operational / under construction in blue, consented in purple and application in orange.

Proposed Development (8.2km)