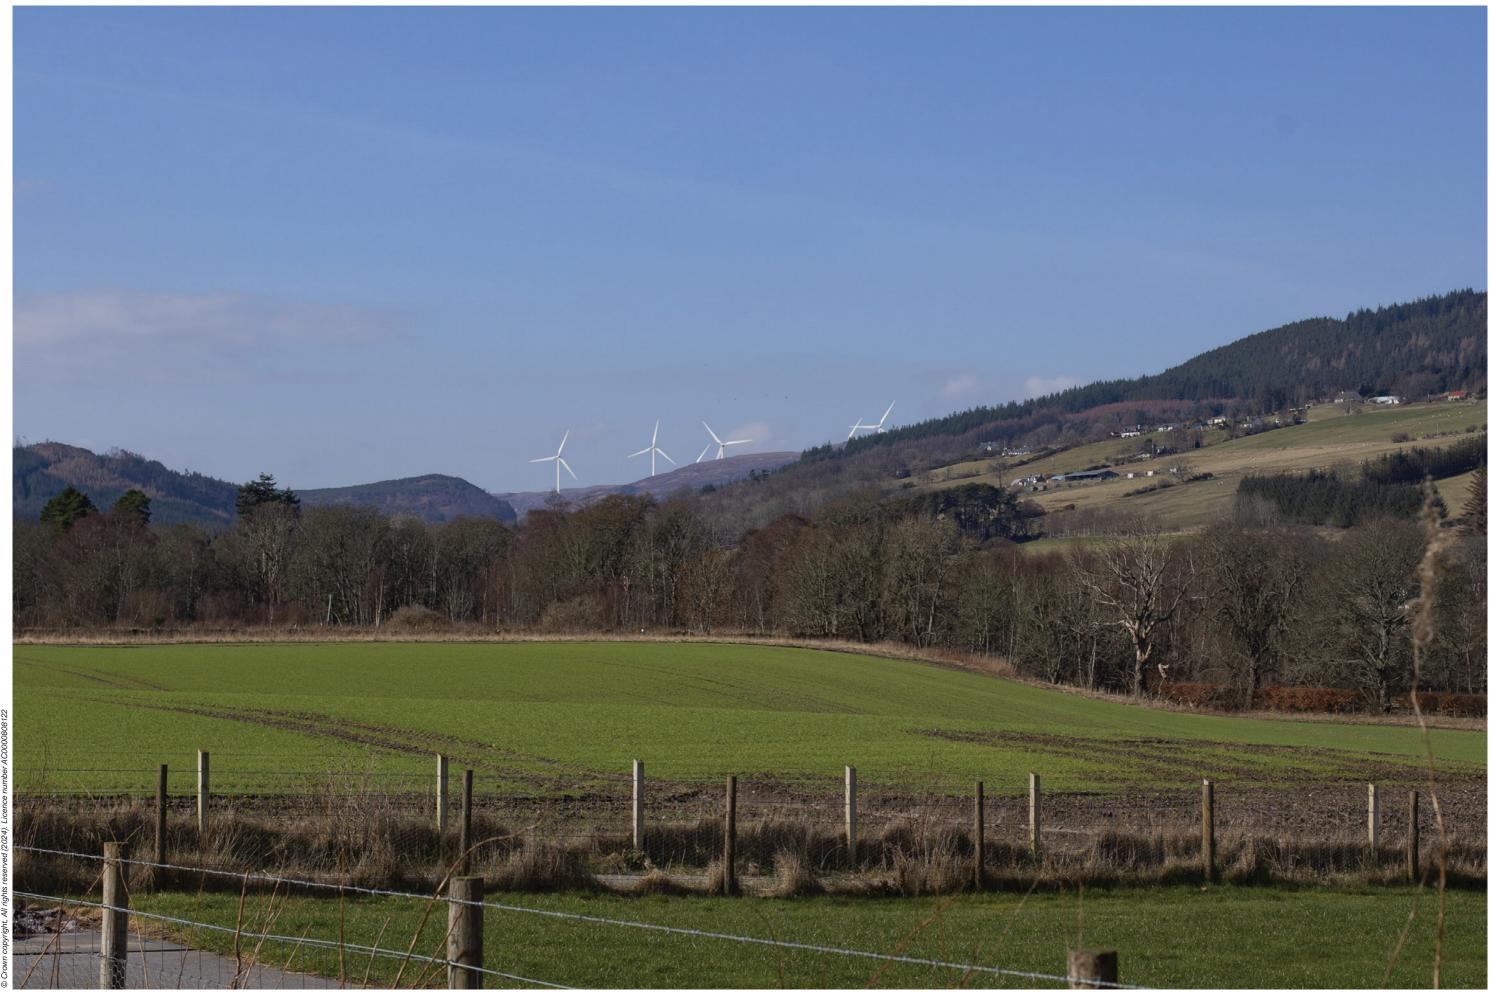

**VIEWPOINT 12: Peffery Way at Fodderty Cemetery** 

Viewpoint description: This viewpoint is located on the signposted Peffery Way footpath as it passes round the southern edge of Fodderty Cemetery. Parking is available at the north end of the Cemetery, adjacent to the A834.

THC Figure 7.60: Viewpoint 12: Peffery Way at Fodderty Cemetery

Carn Fearna Wind Farm

- Extent of 50mm single frame image -

Viewpoint 12: Peffery Way at Fodderty Cemetery

Distance to nearest turbine: 8.17km

Camera: Canon EOS 6D

Focal length: 50mm vertical (27°) x 28mm horizontal (65.5°)

Camera height: 1.5m

Date: 07.03.2024 Time: 12:39

The images contained on this page and the following two pages are not representative of scale and distance from the actual Viewpoint and show the wind farm development in its wider landscape context only.

Viewpoint 12: Peffery Way at Fodderty Cemetery

Viewpoint 12: Peffery Way at Fodderty Cemetery