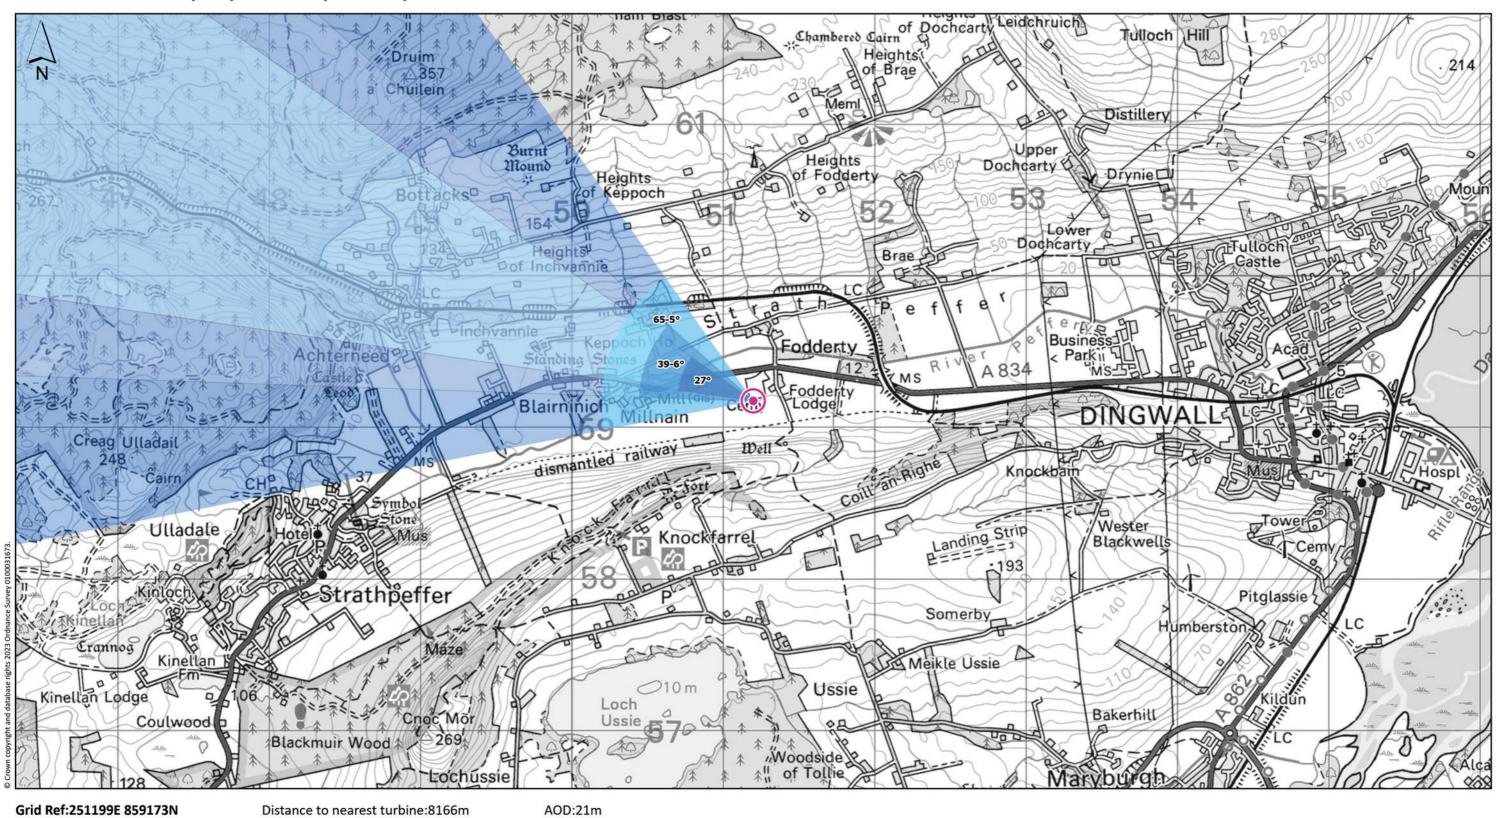

**VIEWPOINT 12: Peffery Way at Fodderty Cemetery** 

Viewpoint description: This viewpoint is located on the signposted Peffery Way footpath as it passes round the southern edge of Fodderty Cemetery. Parking is available at the north end of the Cemetery, adjacent to the A834.

THC Figure 7.60: Viewpoint 12: Peffery Way at Fodderty Cemetery

Carn Fearna Wind Farm

- Extent of 50mm single frame image -

Viewpoint 12: Peffery Way at Fodderty Cemetery

Distance to nearest turbine: 8.17km

Camera: Canon EOS 6D

Focal length: 50mm vertical (27°) x 28mm horizontal (65.5°)

Camera height: 1.5m

Date: 07.03.2024 Time: 12:39

The images contained on this page and the following two pages are not representative of scale and distance from the actual Viewpoint and show the wind farm development in its wider landscape context only.