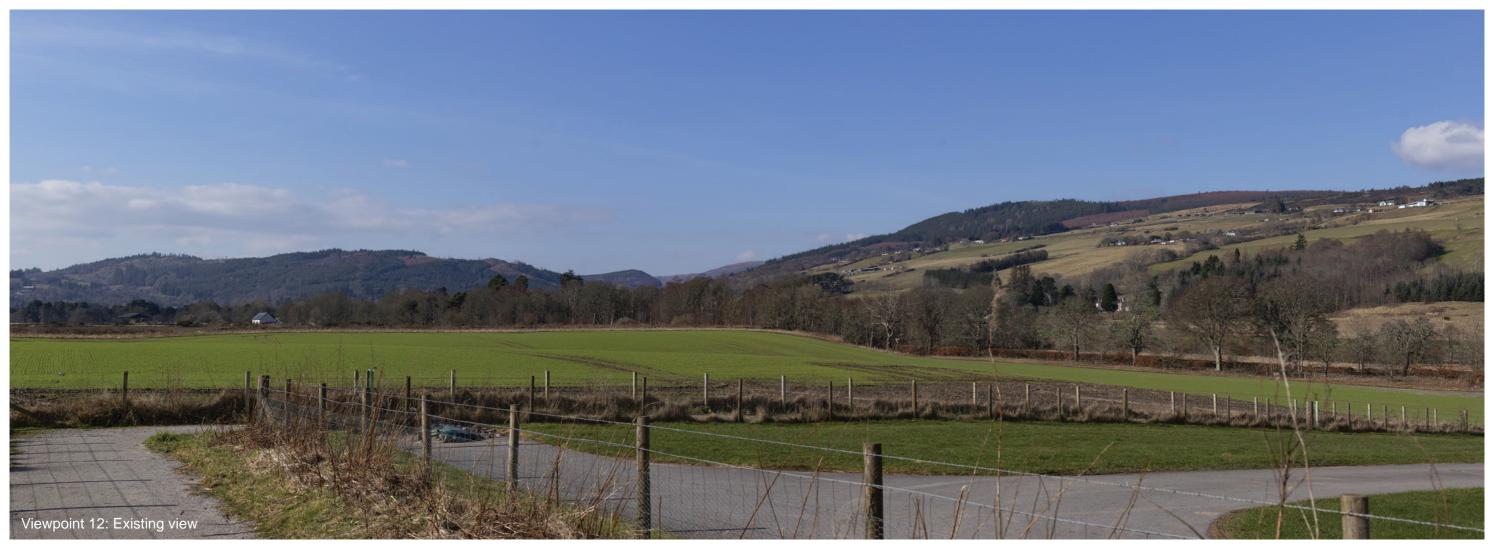

Viewpoint 12: Peffery Way at Fodderty Cemetery

Viewpoint 12: Peffery Way at Fodderty Cemetery