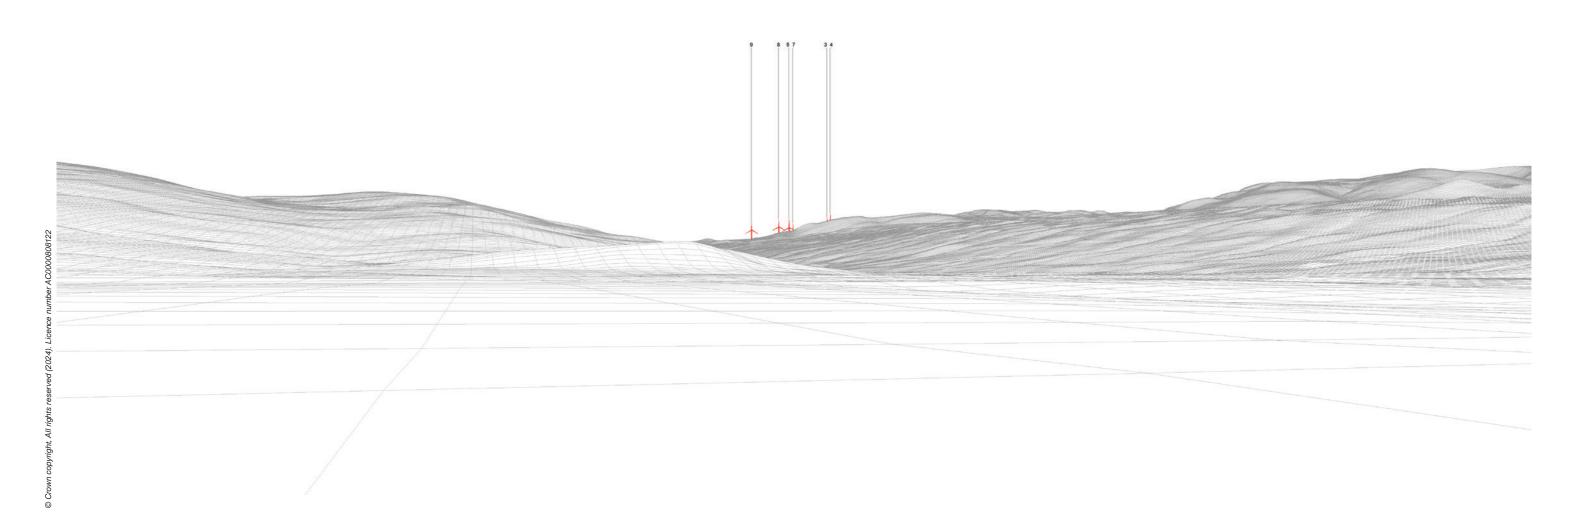

Viewpoint 13: Proposed Wireline

Viewpoint 13: Cumulative Wireline. Application turbines in red, operational / under construction in blue, consented in purple and application in orange.

Proposed Development (11.8km)