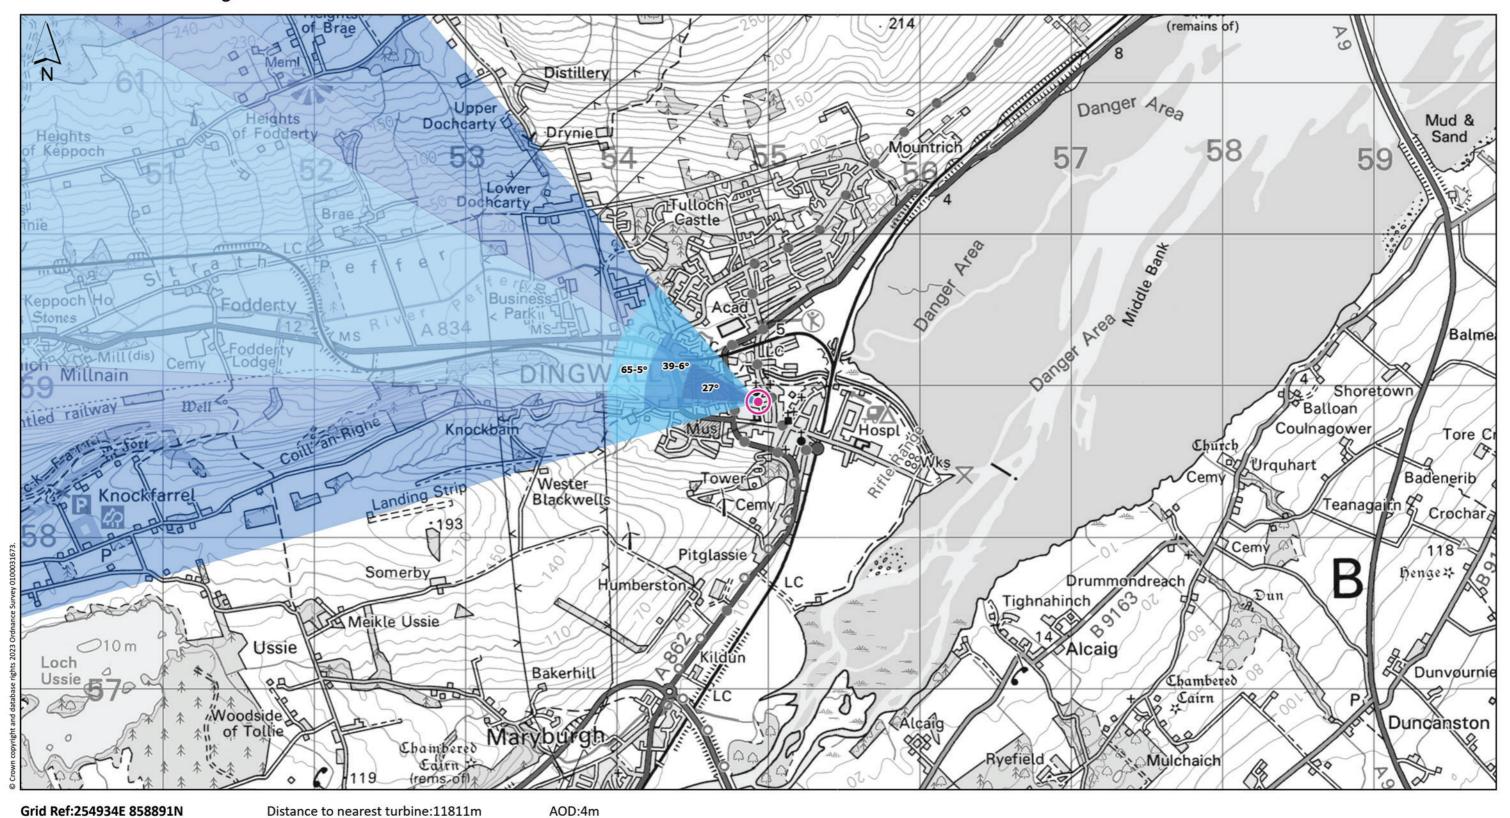

**VIEWPOINT 13: Tesco Dingwall** 

Viewpoint description: This viewpoint is located in the south-eastern corner of the car park of Tesco in Dingwall, to the east of the petrol station.

THC Figure 7.61: Viewpoint 13: Tesco Dingwall

Carn Fearna Wind Farm

Extent of 50mm single frame image –

Viewpoint 13: Tesco Dingwall

Distance to nearest turbine: 11.81km Camera: Canon EOS 6D Focal length: 50mm vertical (27°) x 28mm horizontal (65.5°) Camera height: 1.5m

Date: 07.03.2024 Time: 11:50

The images contained on this page and the following two pages are not representative of scale and distance from the actual Viewpoint and show the wind farm development in its wider landscape context only.