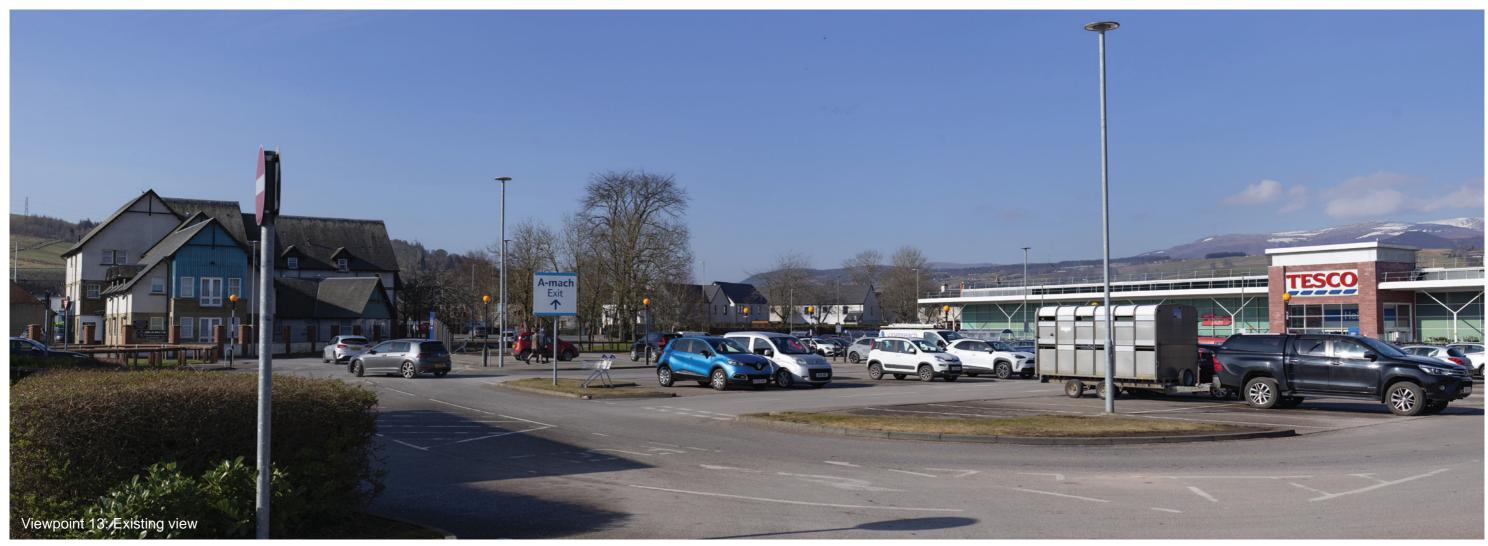

**VIEWPOINT 13: Tesco Dingwall** 

Viewpoint description: This viewpoint is located in the south-eastern corner of the car park of Tesco in Dingwall, to the east of the petrol station.

THC Figure 7.61: Viewpoint 13: Tesco Dingwall

Viewpoint 13: Tesco Dingwall

Viewpoint 13: Tesco Dingwall