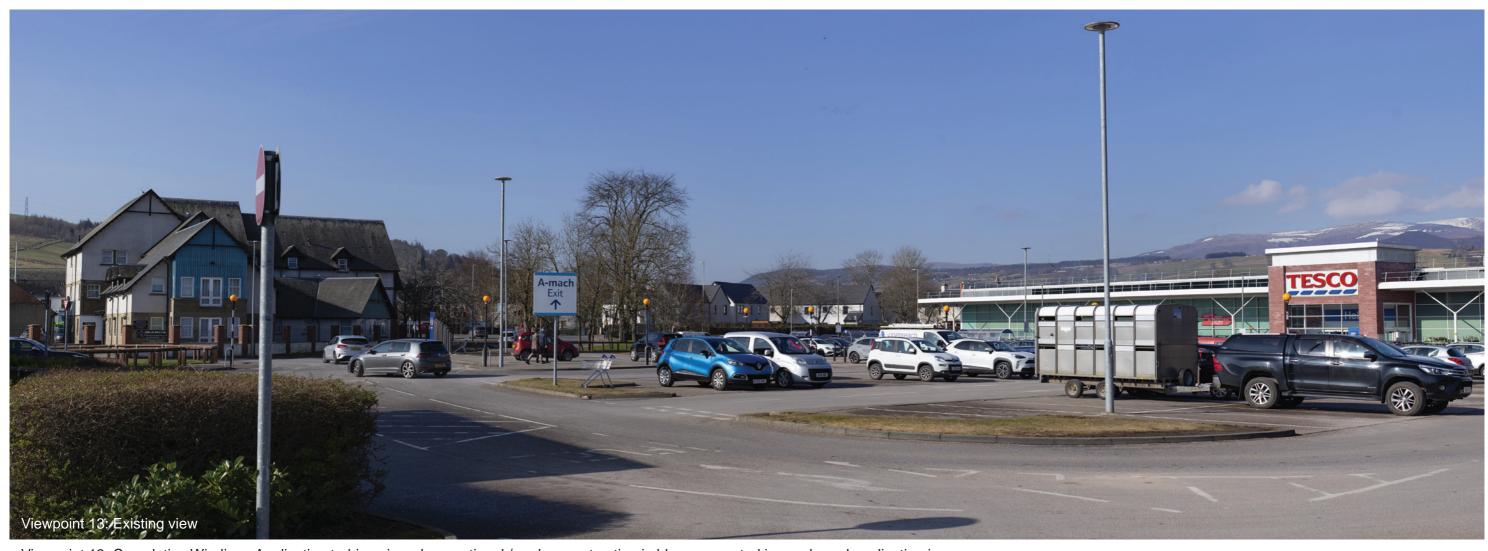

**VIEWPOINT 13: Tesco Dingwall** 

Viewpoint description: This viewpoint is located in the south-eastern corner of the car park of Tesco in Dingwall, to the east of the petrol station.

THC Figure 7.61: Viewpoint 13: Tesco Dingwall

Carn Fearna Wind Farm

Extent of 50mm single frame image –

Viewpoint 13: Tesco Dingwall

Distance to nearest turbine: 11.81km Camera: Canon EOS 6D Focal length: 50mm vertical (27°) x 28mm horizontal (65.5°) Camera height: 1.5m

Date: 07.03.2024 Time: 11:50

The images contained on this page and the following two pages are not representative of scale and distance from the actual Viewpoint and show the wind farm development in its wider landscape context only.