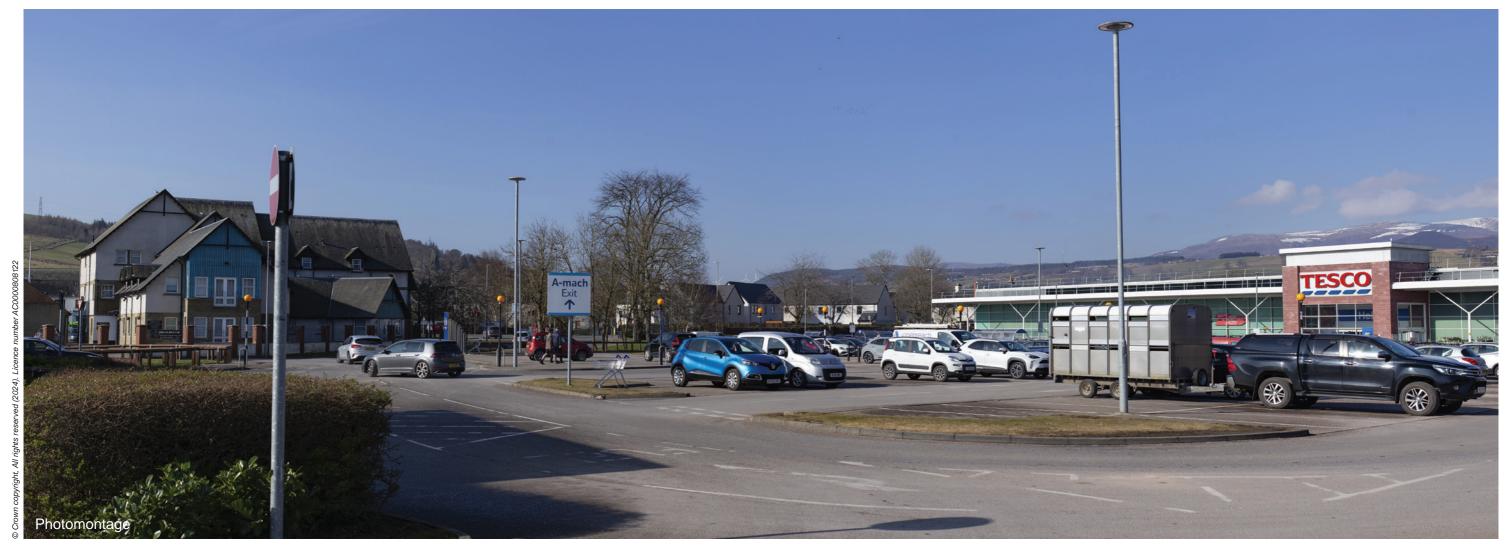

**VIEWPOINT 13: Tesco Dingwall** 

Viewpoint description: This viewpoint is located in the south-eastern corner of the car park of Tesco in Dingwall, to the east of the petrol station.

THC Figure 7.61: Viewpoint 13: Tesco Dingwall

Viewpoint 13: Tesco Dingwall

Viewpoint 13: Tesco Dingwall