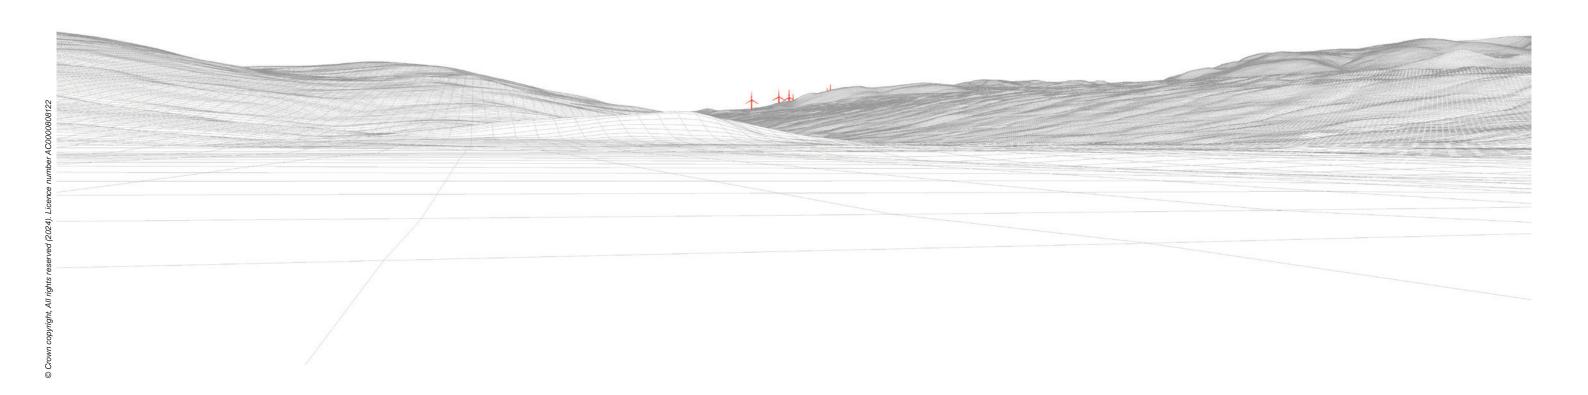

Viewpoint 13: Proposed Wireline

Viewpoint 13: Cumulative Wireline. Application turbines in red, operational / under construction in blue, consented in purple and application in orange.

Proposed Development (11.8km)