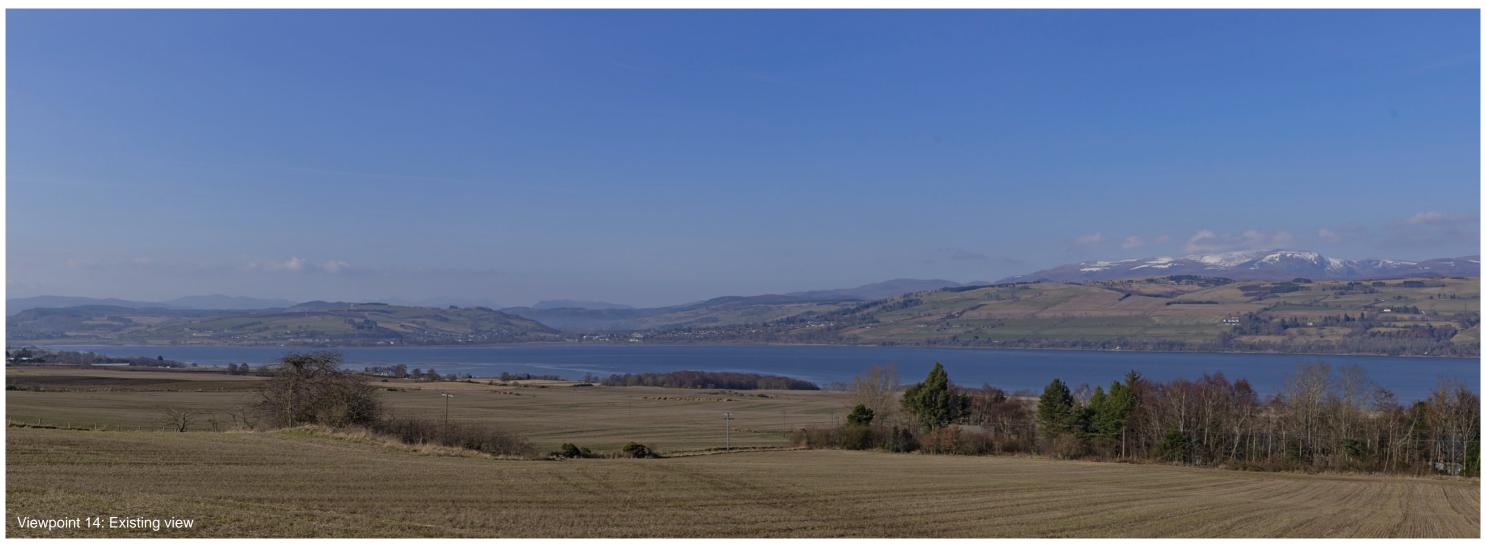

### **VIEWPOINT 14: Culbokie**

Grid Ref:260284E 859249N

Distance to nearest turbine:16966m

AOD:93m

Viewpoint description: This viewpoint is located in the rear car park of the Culbokie Inn.

## Viewpoint 14: Culbokie

Distance to nearest turbine: 16.97km Camera: Canon EOS 6D

When viewed at a comfortable arm's length (approx. 500mm), this printed image is representative of our detailed central vision, but is not representative of scale and distance.

# IMAGES FOR VISUAL IMPACT ASSESSMENT

Focal length: 50mm Camera height: 1.5m Date: 07.03.2024 Time: 11:20

Viewpoint 14: Culbokie This image should be viewed at a comfortable arm's length (approx. 500mm).