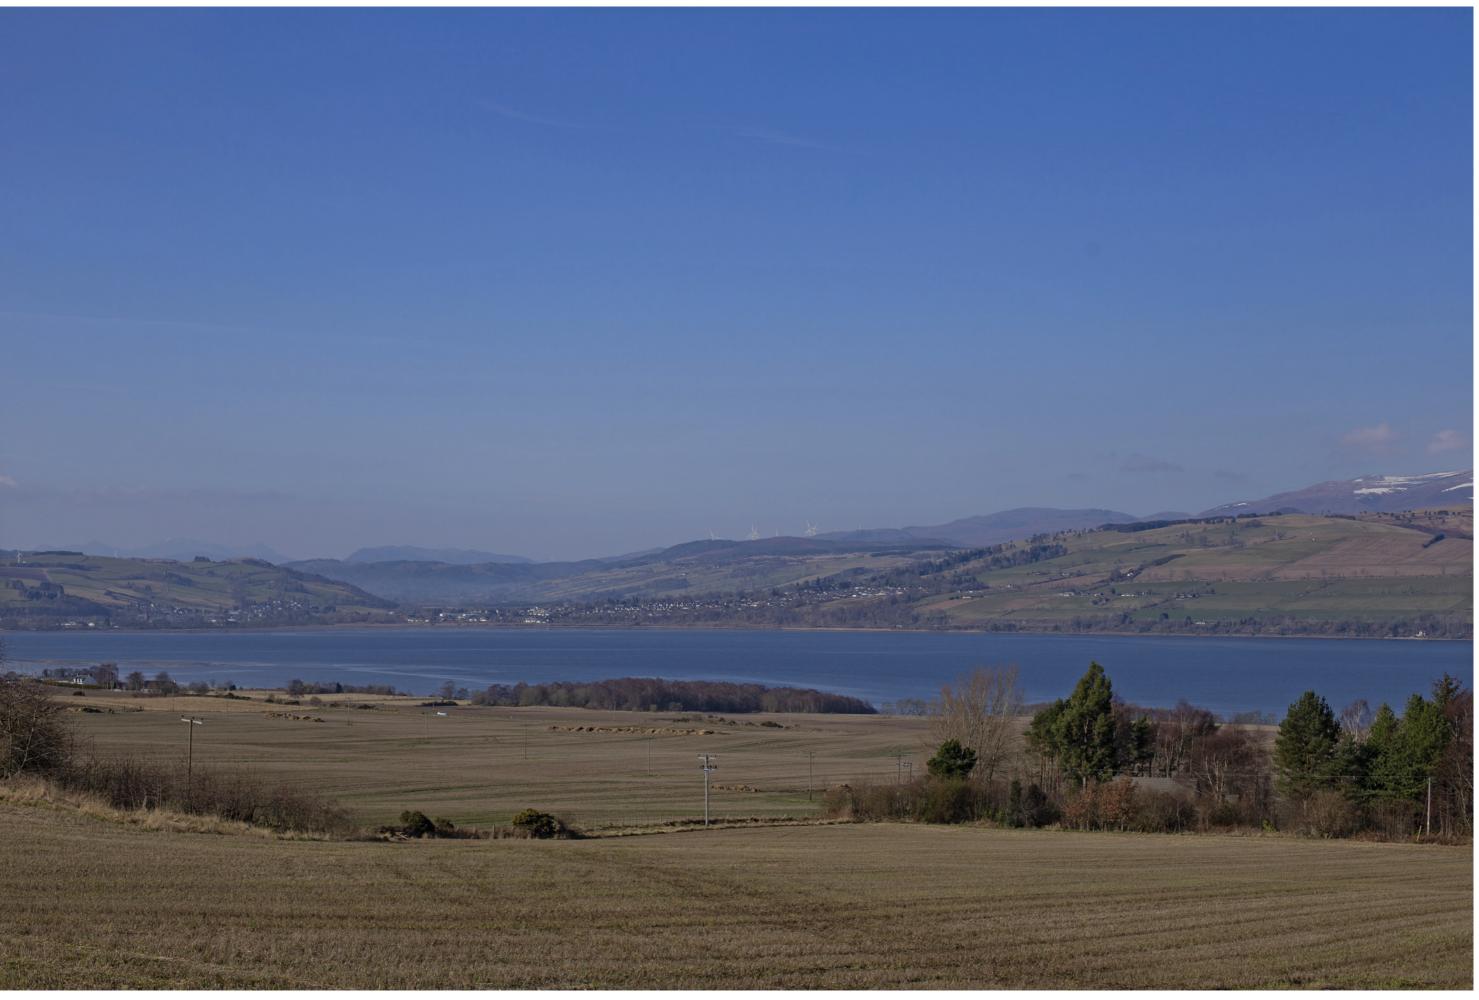

### **VIEWPOINT 14: Culbokie**

Grid Ref:260284E 859249N

Distance to nearest turbine:16966m

AOD:93m

Viewpoint description: This viewpoint is located in the rear car park of the Culbokie Inn.

## Viewpoint 14: Culbokie

Distance to nearest turbine: 16.97km Camera: Canon EOS 6D

When viewed at a comfortable arm's length (approx. 500mm), this printed image is representative of our detailed central vision, but is not representative of scale and distance.

# IMAGES FOR VISUAL IMPACT ASSESSMENT

Focal length: 50mm Camera height: 1.5m Date: 07.03.2024 Time: 11:20

Viewpoint 14: Culbokie This image should be viewed at a comfortable arm's length (approx. 500mm).