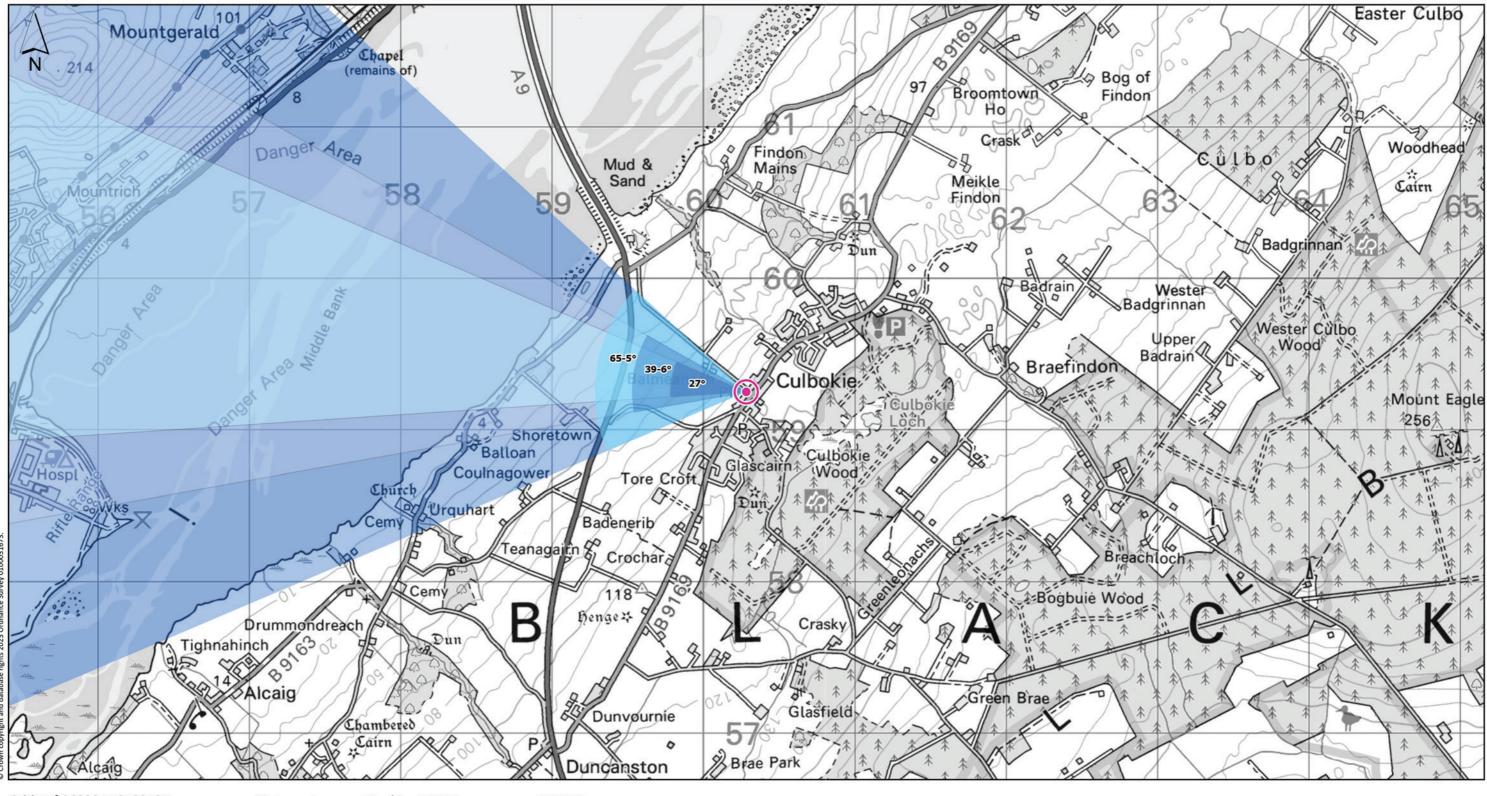

### **VIEWPOINT 14: Culbokie**

Grid Ref:260284E 859249N

Distance to nearest turbine:16966m

AOD:93m

Viewpoint description: This viewpoint is located in the rear car park of the Culbokie Inn.

#### THC Figure 7.62: Viewpoint 14: Culbokie

#### **Carn Fearna Wind Farm**

- Extent of 50mm single frame image -

Viewpoint 14: Culbokie

Distance to nearest turbine: 16.97km Camera: Canon EOS 6D Focal length: 50mm vertical (27°) x 28mm horizontal (65.5°) Camera height: 1.5m Date: 07.03.2024 Time: 11:20

The images contained on this page and the following two pages are not representative of scale and distance from the actual Viewpoint and show the wind farm development in its wider landscape context only.