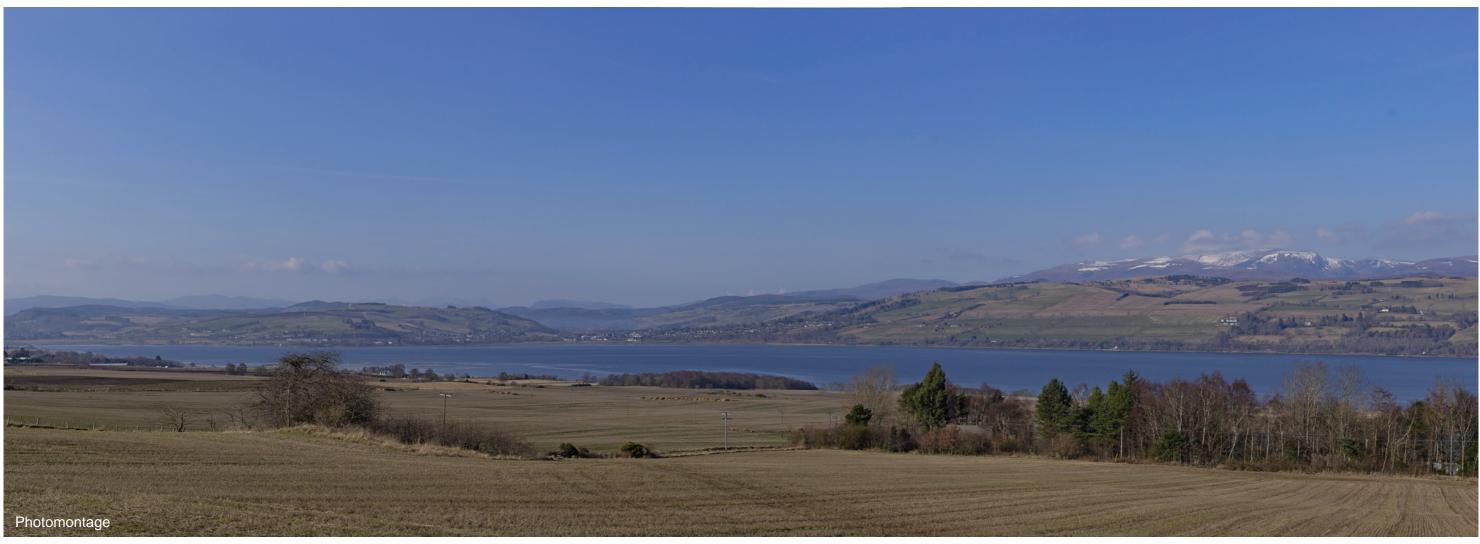

## Viewpoint 14: Culbokie

Distance to nearest turbine: 16.97km Camera: Canon EOS 6D

When viewed at a comfortable arm's length (approx. 500mm), this printed image is representative of our detailed central vision, but is not representative of scale and distance.

# IMAGES FOR VISUAL IMPACT ASSESSMENT

Focal length: 50mm Camera height: 1.5m Date: 07.03.2024 Time: 11:20

Viewpoint 14: Culbokie This image should be viewed at a comfortable arm's length (approx. 500mm).