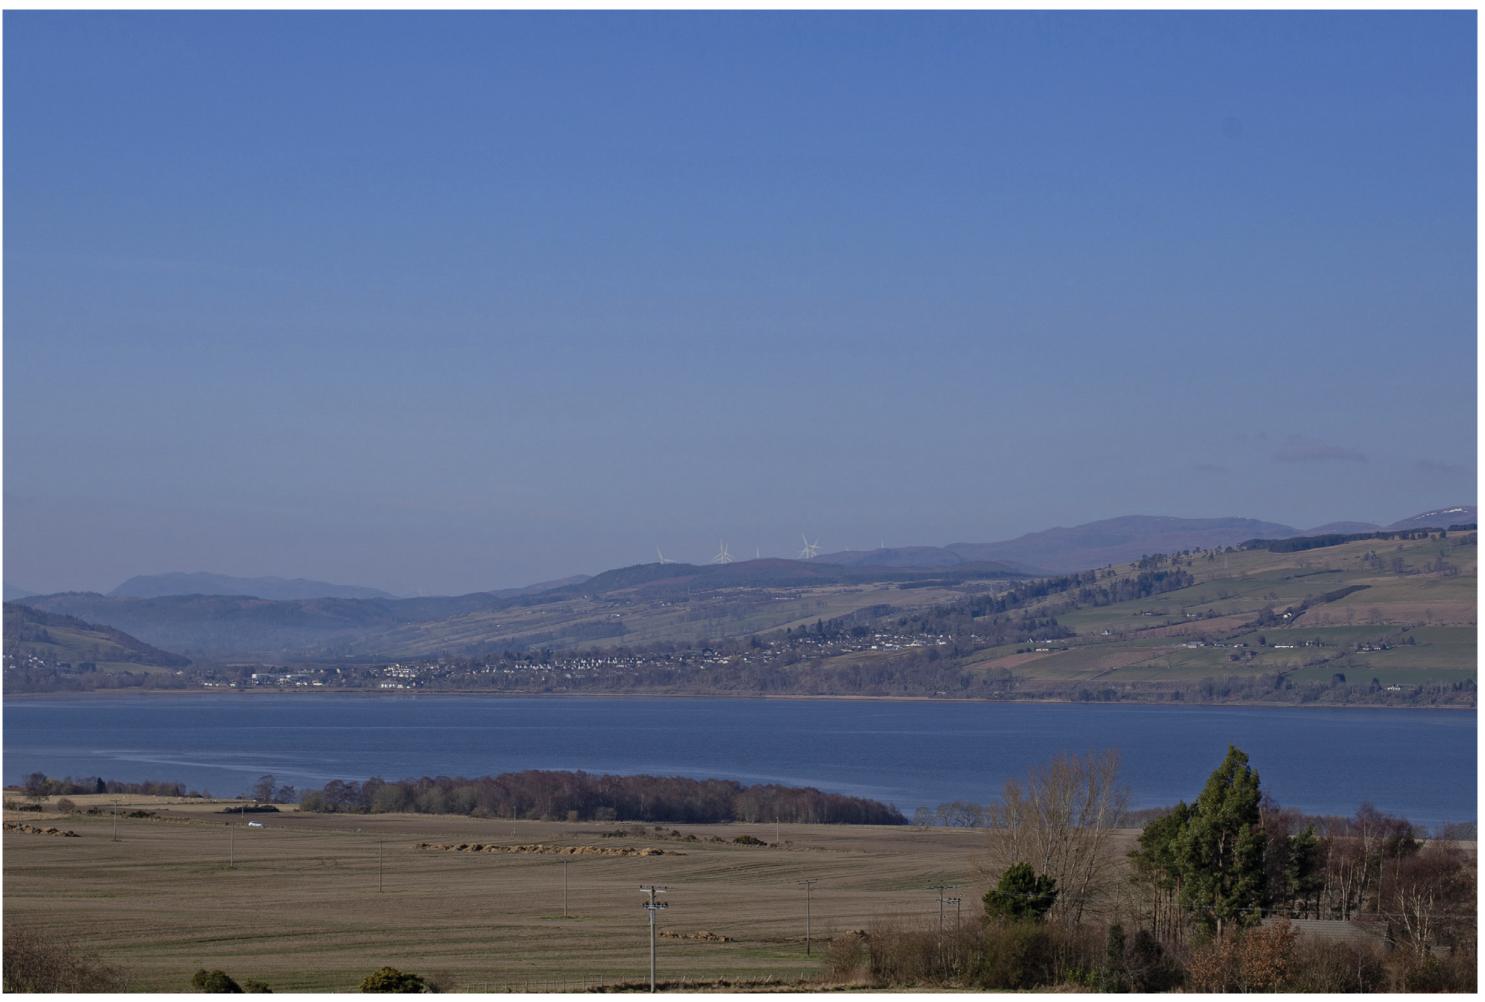

Distance to nearest turbine: 16.97km Camera: Canon EOS 6D Focal length: 75mm Camera height: 1.5m Date: 07.03.2024 Time: 11:20

# IMAGES FOR VISUAL IMPACT ASSESSMENT