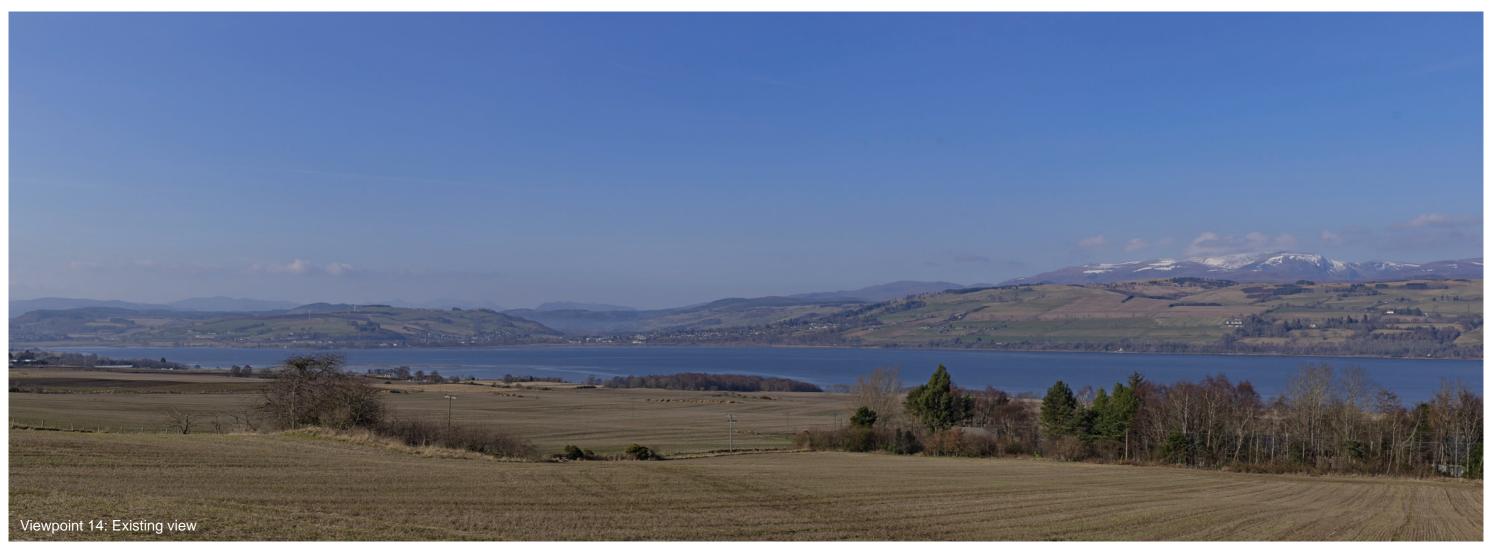

### **VIEWPOINT 14: Culbokie**

Grid Ref:260284E 859249N

Distance to nearest turbine:16966m

AOD:93m

Viewpoint description: This viewpoint is located in the rear car park of the Culbokie Inn.

#### THC Figure 7.62: Viewpoint 14: Culbokie

## Viewpoint 14: Culbokie

Distance to nearest turbine: 16.97km Camera: Canon EOS 6D

When viewed at a comfortable arm's length (approx. 500mm), this printed image is representative of our detailed central vision, but is not representative of scale and distance.

# IMAGES FOR VISUAL IMPACT ASSESSMENT

Focal length: 50mm Camera height: 1.5m Date: 07.03.2024 Time: 11:20

Viewpoint 14: Culbokie This image should be viewed at a comfortable arm's length (approx. 500mm).