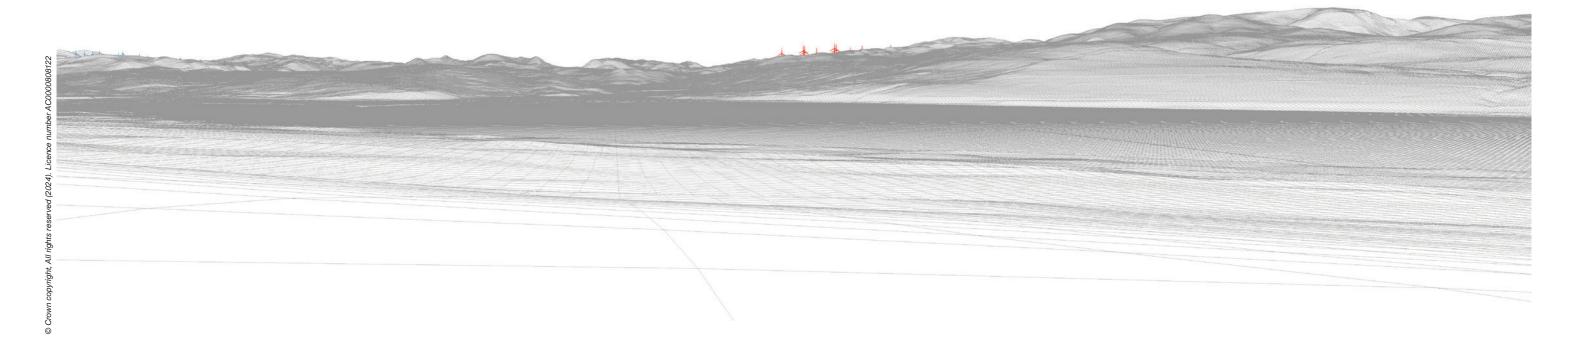

The images contained on this page and the following two pages are not representative of scale and distance from the actual Viewpoint and show the wind farm development in its wider landscape context only.

### IMAGES FOR LANDSCAPE ASSESSMENT

Viewpoint 14: Proposed Wireline

Viewpoint 14: Cumulative Wireline. Application turbines in red, operational / under construction in blue, consented in purple and application in orange. Proposed Development (17km)

Fairburn (18.9km)