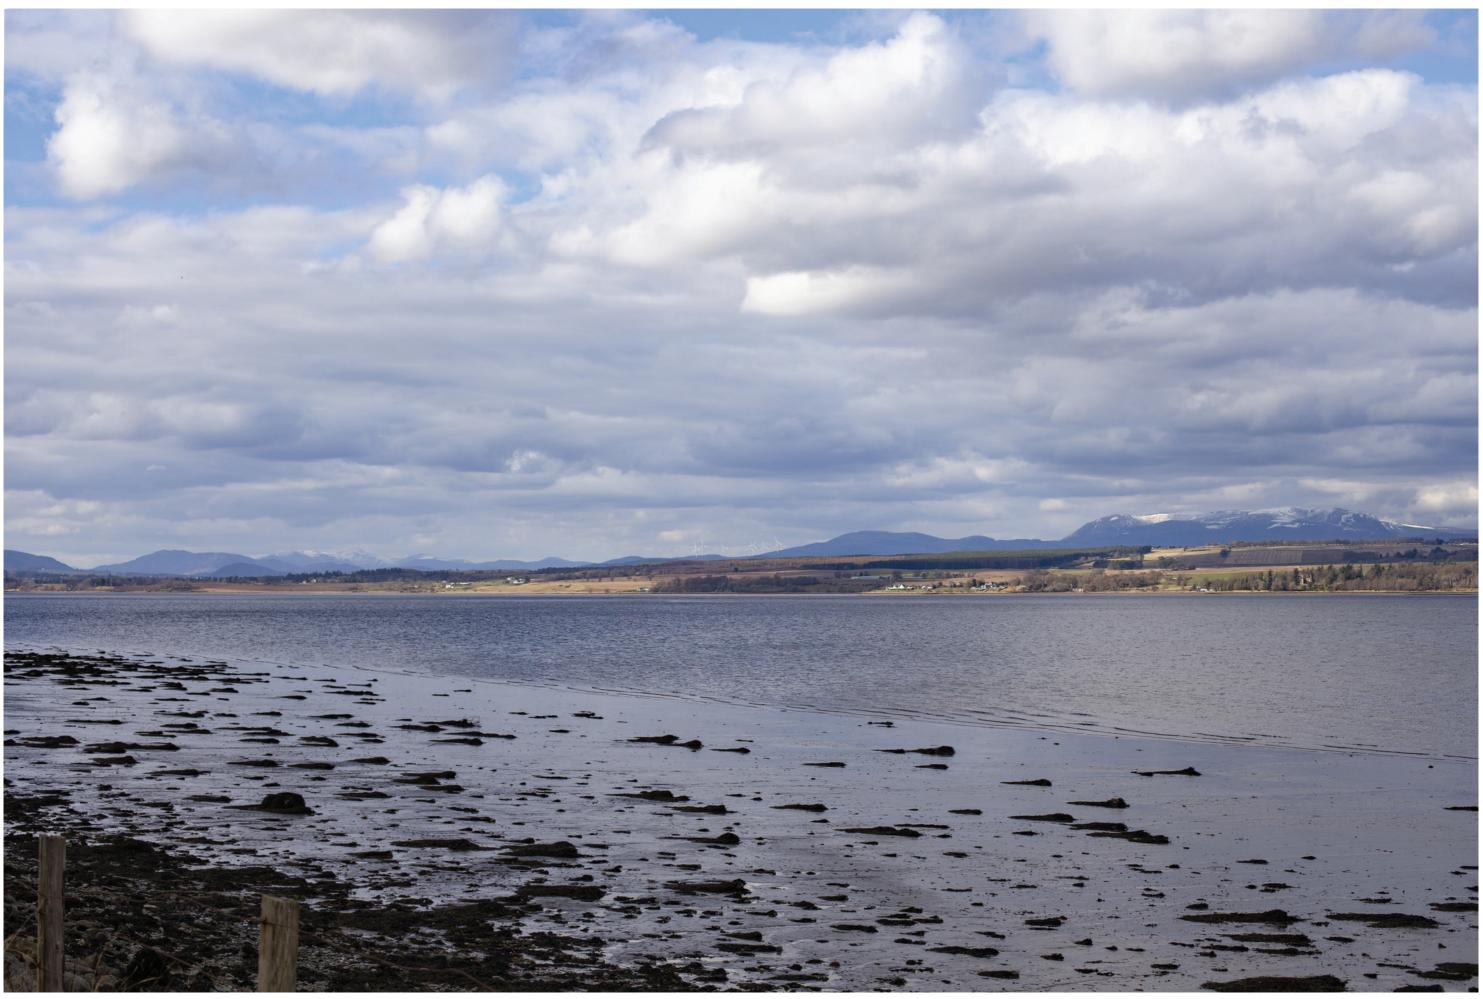

## Viewpoint 15: A862, west of Inverness

Camera: Canon EOS 6D Focal length: 50mm Camera height: 1.5m Date: 06.03.2024 Time: 13:48 Distance to nearest turbine: 23.17km

When viewed at a comfortable arm's length (approx. 500mm), this printed image is representative of our detailed central vision, but is not representative of scale and distance.