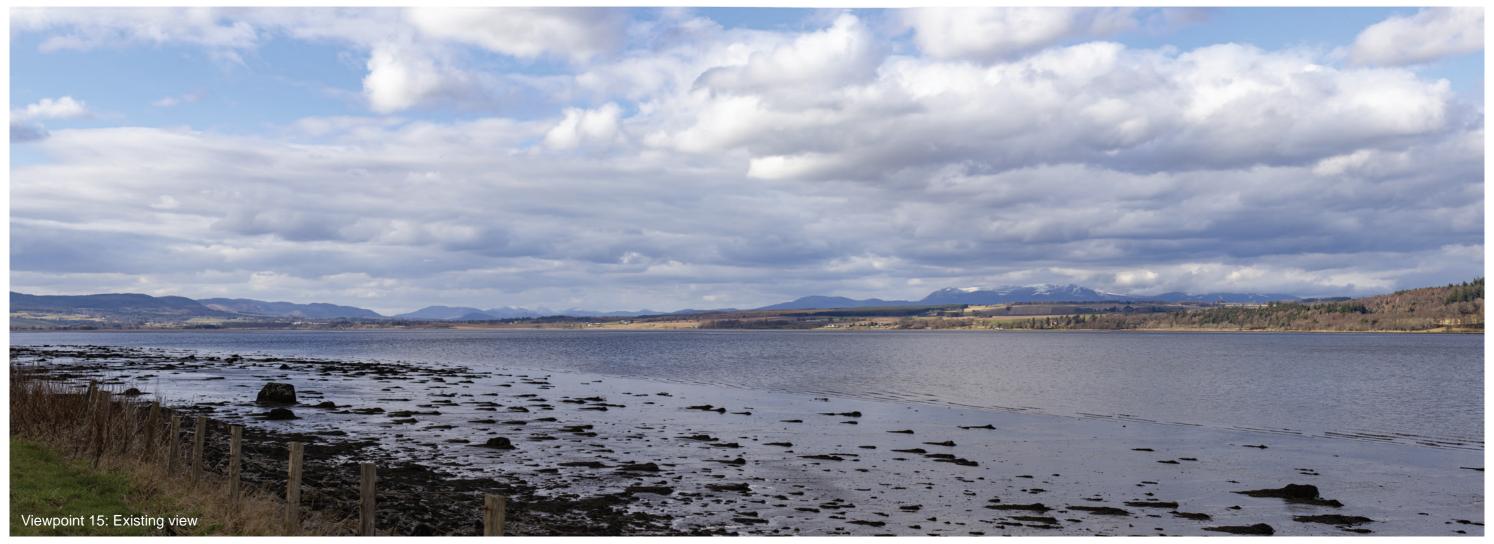

#### VIEWPOINT 15: A862, west of Inverness

#### Grid Ref:260468E 846196N

Distance to nearest turbine:23169m

AOD:5m

Viewpoint description: This viewpoint is located on the A862, approximately 1.6 km to the west of Bunchrew Caravan Park. There is some informal parking nearby; care should be taken in walking close to the road.

THC Figure 7.63: Viewpoint 15: A862, west of Inverness

**Carn Fearna Wind Farm** 

Viewpoint 15: A862, west of Inverness

Distance to nearest turbine: 23.17km Camera: Canon EOS 6D Focal length: 50mm vertical (27°) x 28mm horizontal (65.5°) Camera height: 1.5m

The images contained on this page and the following two pages are not representative of scale and distance from the actual Viewpoint and show the wind farm development in its wider landscape context only.