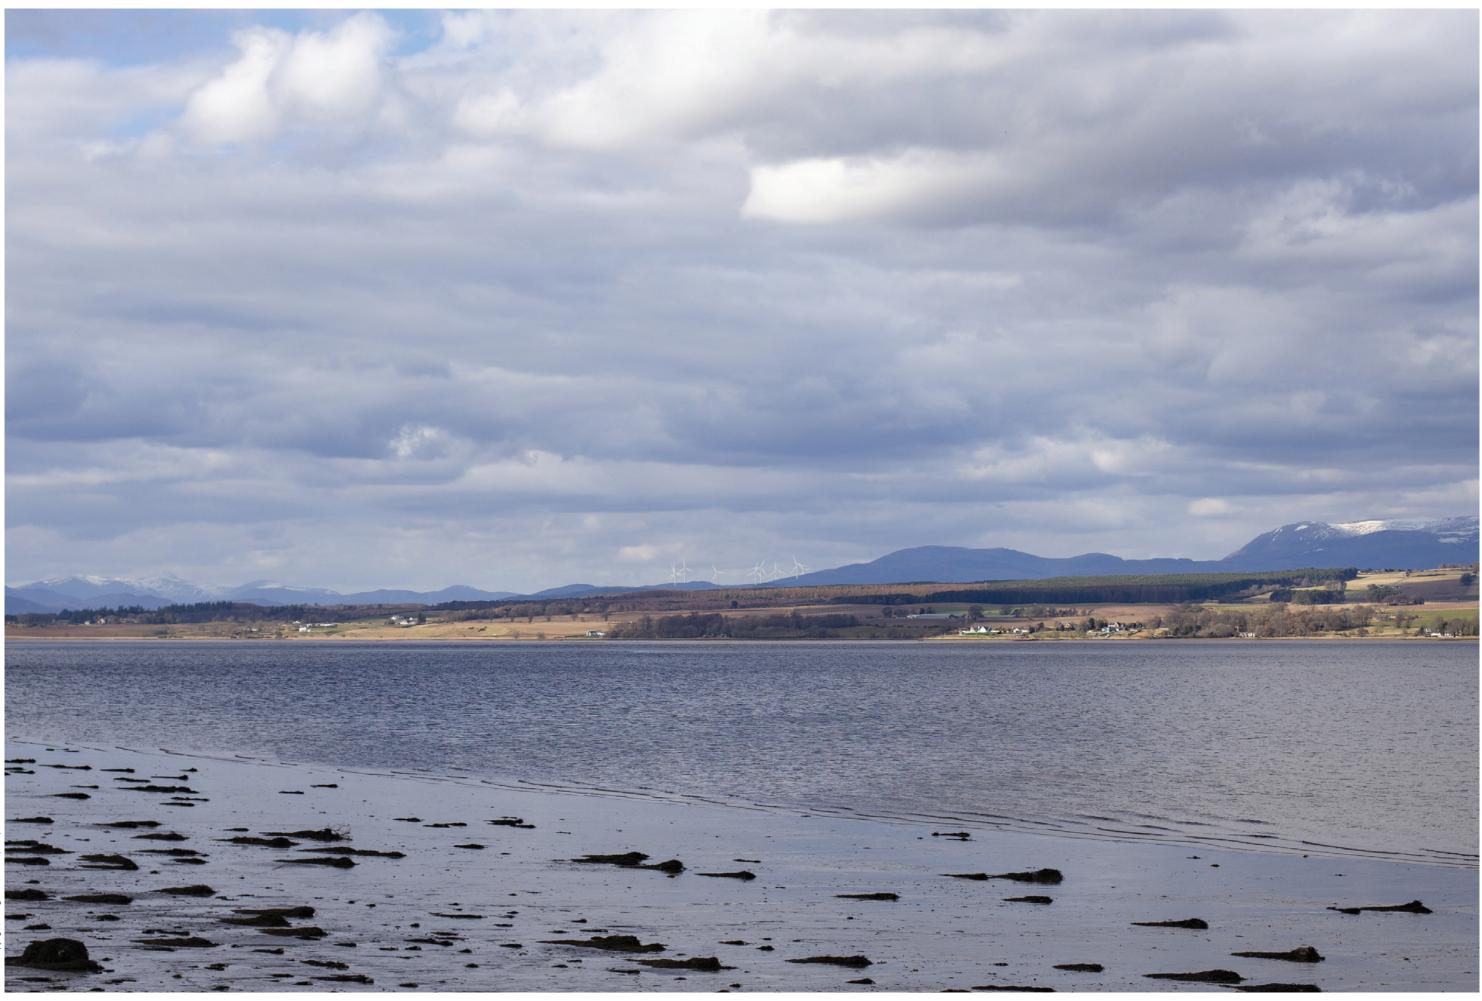

## IMAGES FOR VISUAL IMPACT ASSESSMENT

Viewpoint 15: A862, west of Inverness This image should be viewed at a comfortable arm's length (approx. 500mm).

Distance to nearest turbine: 23.17km Camera: Canon EOS 6D Focal length: 75mm Camera height: 1.5m Date: 06.03.2024 Time: 13:48

# IMAGES FOR VISUAL IMPACT ASSESSMENT