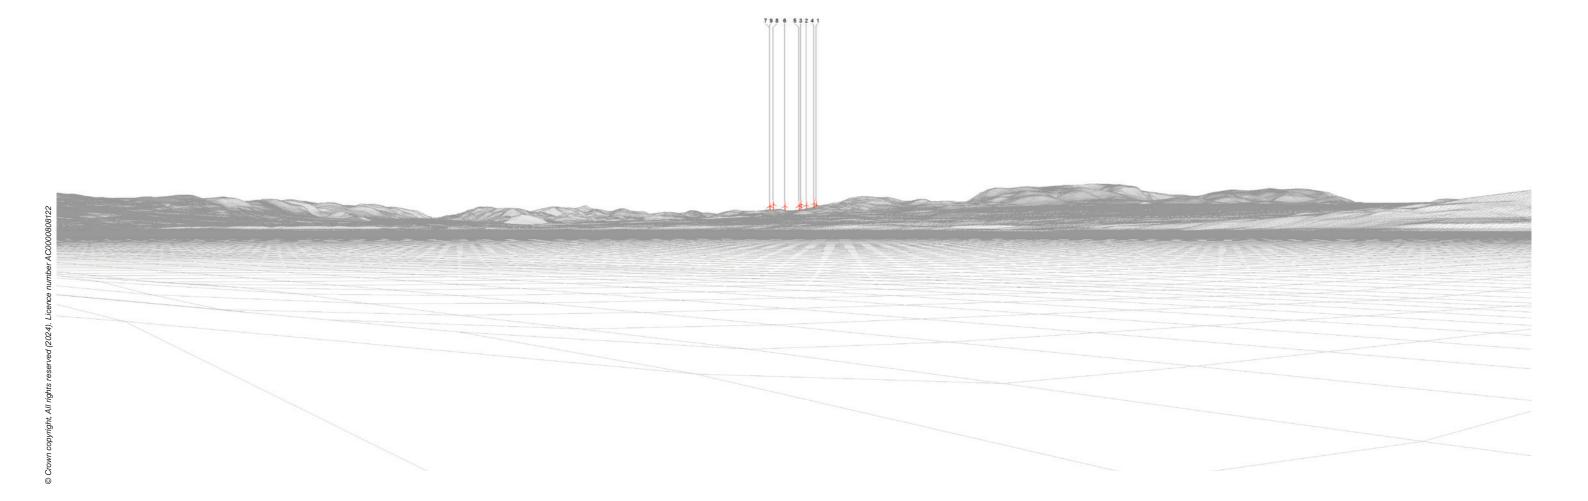

## IMAGES FOR LANDSCAPE ASSESSMENT

Date: 06.03.2024

Time: 13:48

Viewpoint 15: Proposed Wireline

Viewpoint 15: Cumulative Wireline. Application turbines in red, operational / under construction in blue, consented in purple and application in orange.

Auchmore (13.3km) Auchmore 2 (13.1km) Fairburn (18.5km)

Proposed Development (23.2km) Corriemoillie (32.6km) Lochluichart (33.8km) Lochluichart Extension (34.9km) Lochluichart Extension II Variation (34.8km)

Abhainn Dubh (20.4km)