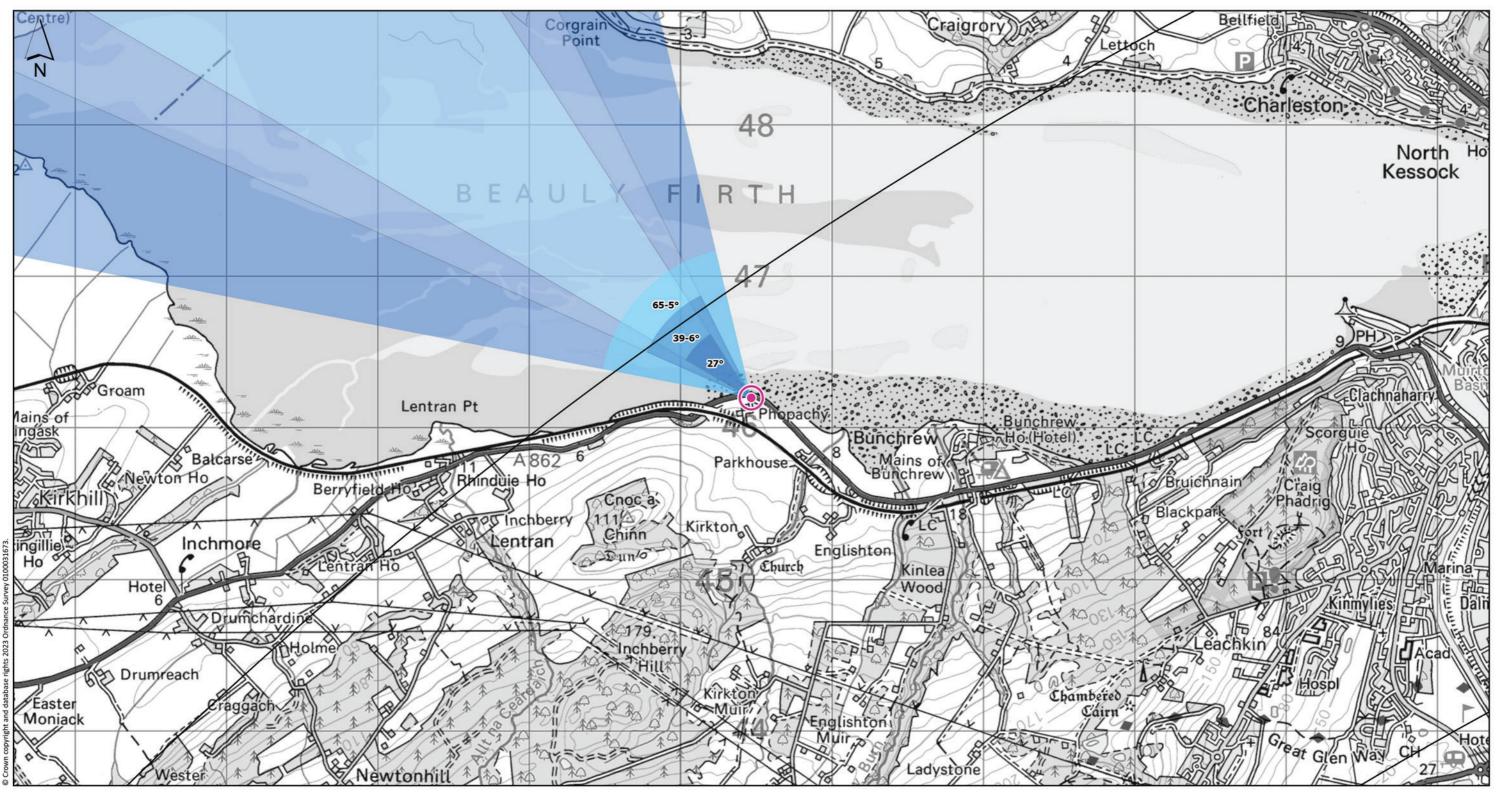

#### VIEWPOINT 15: A862, west of Inverness

#### Grid Ref:260468E 846196N

Distance to nearest turbine:23169m

AOD:5m

Viewpoint description: This viewpoint is located on the A862, approximately 1.6 km to the west of Bunchrew Caravan Park. There is some informal parking nearby; care should be taken in walking close to the road.

THC Figure 7.63: Viewpoint 15: A862, west of Inverness

**Carn Fearna Wind Farm** 

Viewpoint 15: A862, west of Inverness

Distance to nearest turbine: 23.17km Camera: Canon EOS 6D Focal length: 50mm vertical (27°) x 28mm horizontal (65.5°) Camera height: 1.5m

The images contained on this page and the following two pages are not representative of scale and distance from the actual Viewpoint and show the wind farm development in its wider landscape context only.