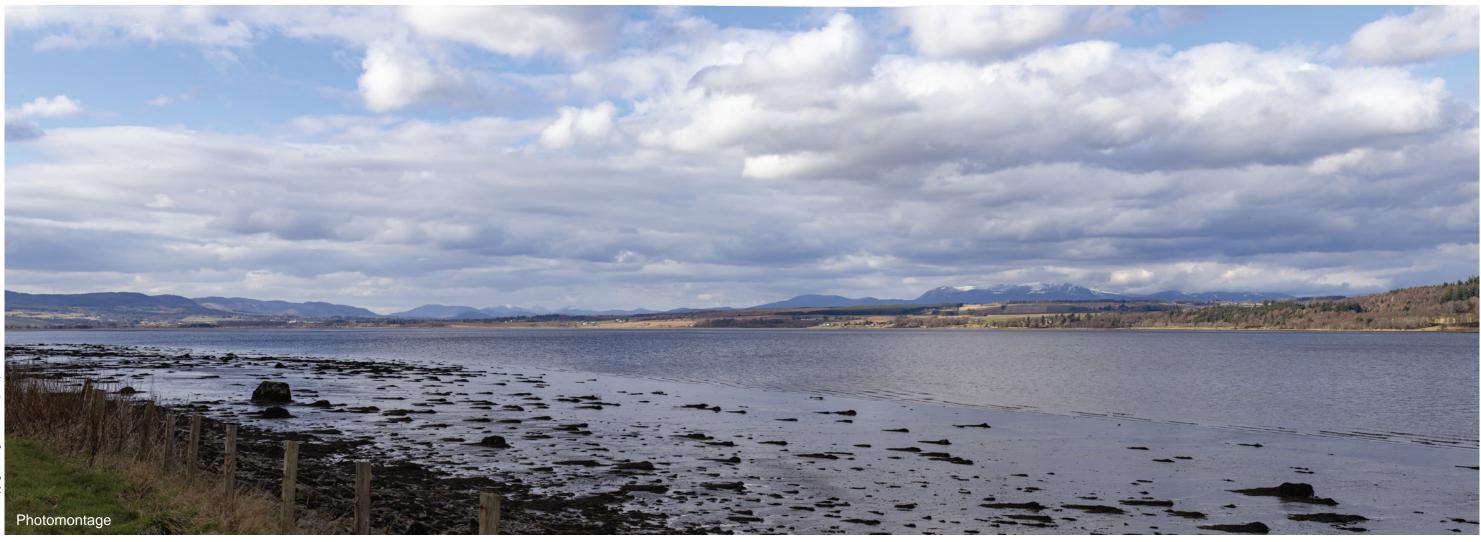

## Viewpoint 15: A862, west of Inverness

Camera: Canon EOS 6D Focal length: 50mm Camera height: 1.5m Date: 06.03.2024 Time: 13:48 Distance to nearest turbine: 23.17km

When viewed at a comfortable arm's length (approx. 500mm), this printed image is representative of our detailed central vision, but is not representative of scale and distance.

## IMAGES FOR VISUAL IMPACT ASSESSMENT

Viewpoint 15: A862, west of Inverness This image should be viewed at a comfortable arm's length (approx. 500mm).

Distance to nearest turbine: 23.17km Camera: Canon EOS 6D Focal length: 75mm Camera height: 1.5m Date: 06.03.2024 Time: 13:48