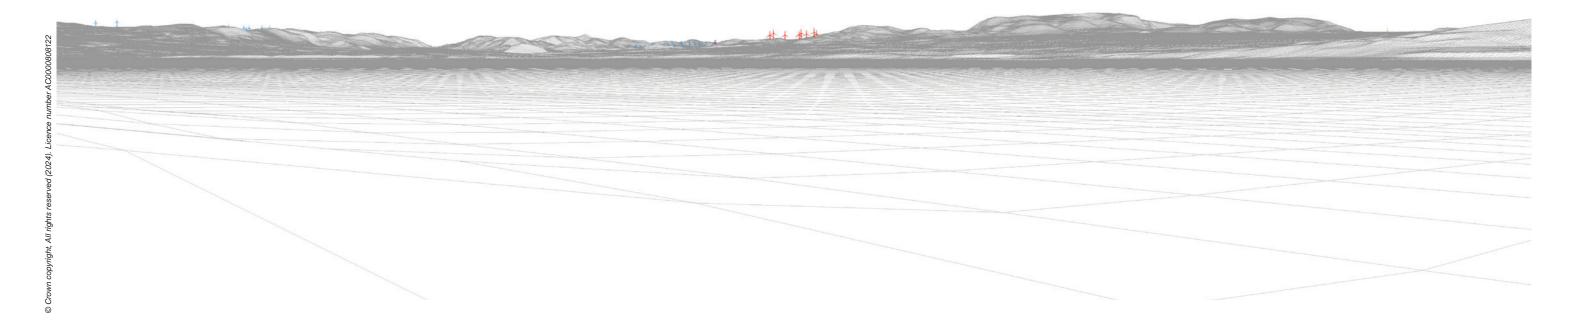

## IMAGES FOR LANDSCAPE ASSESSMENT

Date: 06.03.2024

Time: 13:48

Viewpoint 15: Proposed Wireline

Viewpoint 15: Cumulative Wireline. Application turbines in red, operational / under construction in blue, consented in purple and application in orange.

Auchmore (13.3km) Auchmore 2 (13.1km) Fairburn (18.5km)

Proposed Development (23.2km) Corriemoillie (32.6km) Lochluichart (33.8km) Lochluichart Extension (34.9km) Lochluichart Extension II Variation (34.8km)

Abhainn Dubh (20.4km)