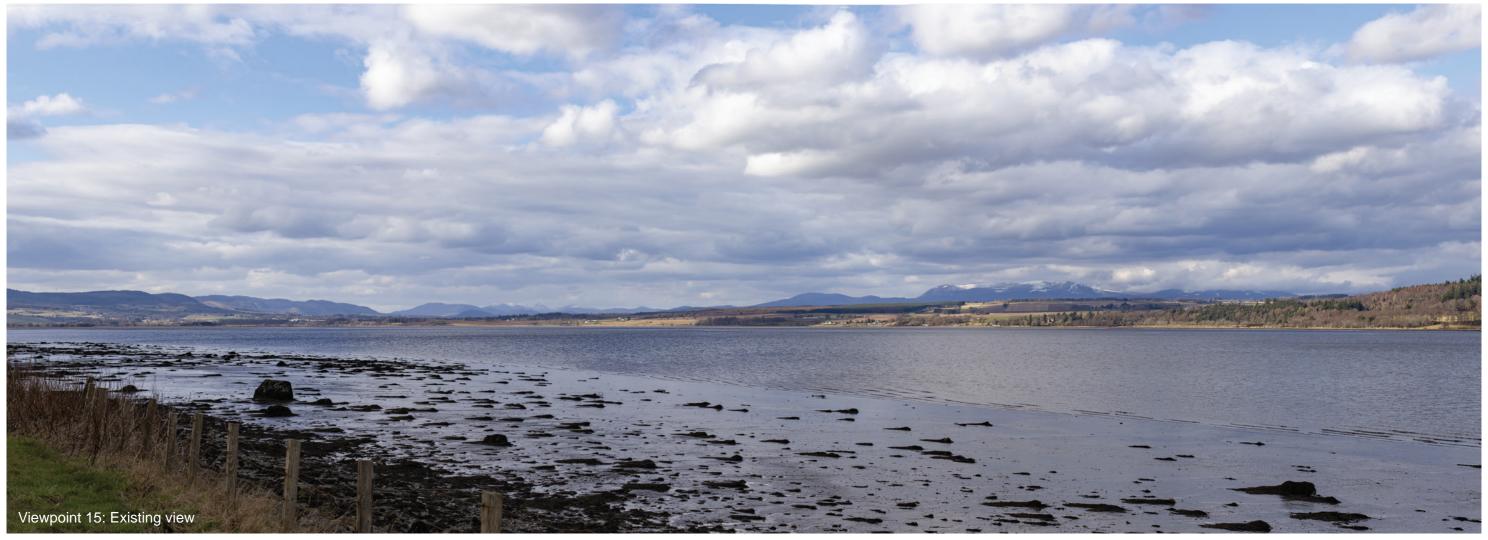

## Viewpoint 15: A862, west of Inverness

Camera: Canon EOS 6D Focal length: 50mm Camera height: 1.5m Date: 06.03.2024 Time: 13:48 Distance to nearest turbine: 23.17km

When viewed at a comfortable arm's length (approx. 500mm), this printed image is representative of our detailed central vision, but is not representative of scale and distance.

## IMAGES FOR VISUAL IMPACT ASSESSMENT

Viewpoint 15: A862, west of Inverness This image should be viewed at a comfortable arm's length (approx. 500mm).

Distance to nearest turbine: 23.17km Camera: Canon EOS 6D Focal length: 75mm Camera height: 1.5m Date: 06.03.2024 Time: 13:48