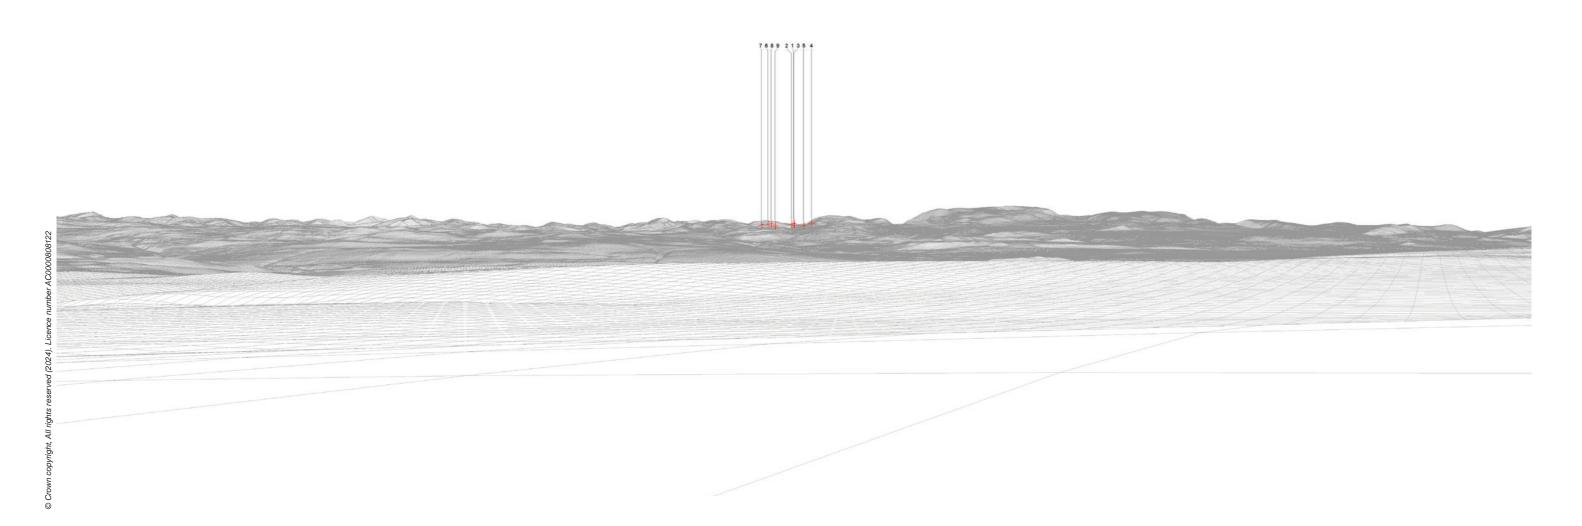

Viewpoint 16: Proposed Wireline

Viewpoint 16: Cumulative Wireline. Application turbines in red, operational / under construction in blue, consented in purple and application in orange.

Fairburn (18.5km)

Proposed Development (26.2km) Corriemoillie (34.5km) Kirkan (33.8km)

Lochluichart Extension (36.8km)

Lochluichart Extension II Variation (37.1km)

Auchmore 2 (12.9km)
Auchmore (13.2km)
Lochluichart (35.5km)

Novar (31.7km)

Novar Extension (31.7km)

Coire na Cloiche (41km)

Viewpoint 16: Great Glen Way near Ladycairn

Viewpoint 16: Great Glen Way near Ladycairn