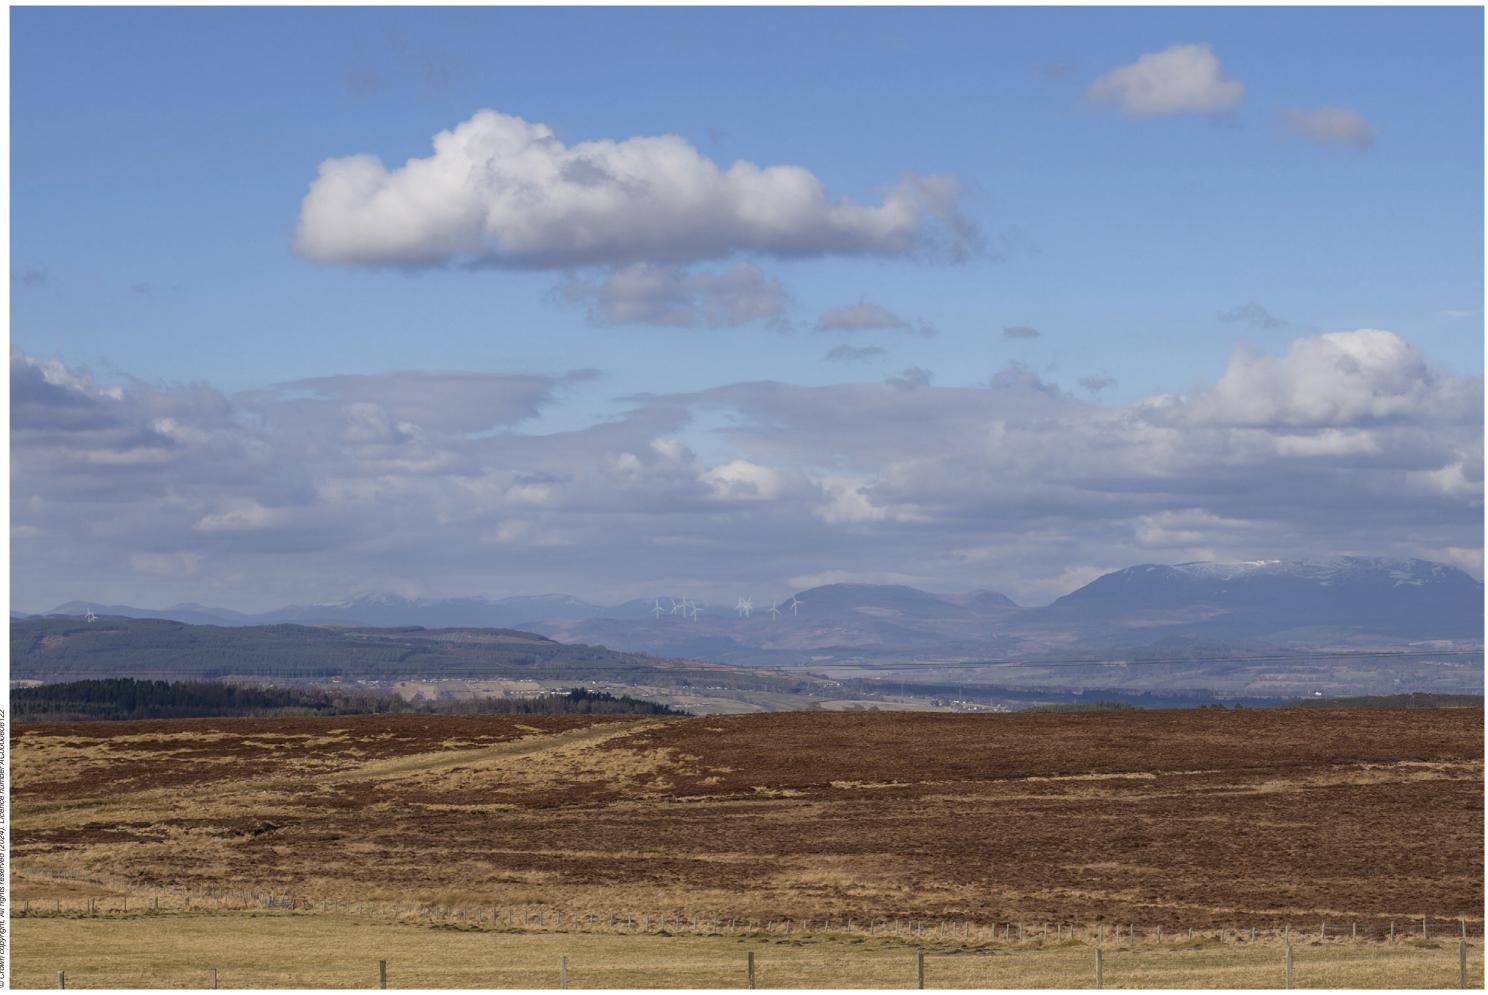

Viewpoint 16: Proposed Wireline

Viewpoint 16: Cumulative Wireline. Application turbines in red, operational / under construction in blue, consented in purple and application in orange.

Fairburn (18.5km)

Proposed Development (26.2km) Corriemoillie (34.5km) Kirkan (33.8km)

Lochluichart Extension (36.8km)

Lochluichart Extension II Variation (37.1km)

Auchmore 2 (12.9km)
Auchmore (13.2km)
Lochluichart (35.5km)

Novar (31.7km)

Novar Extension (31.7km)

Coire na Cloiche (41km)

Viewpoint 16: Great Glen Way near Ladycairn

Viewpoint 16: Great Glen Way near Ladycairn