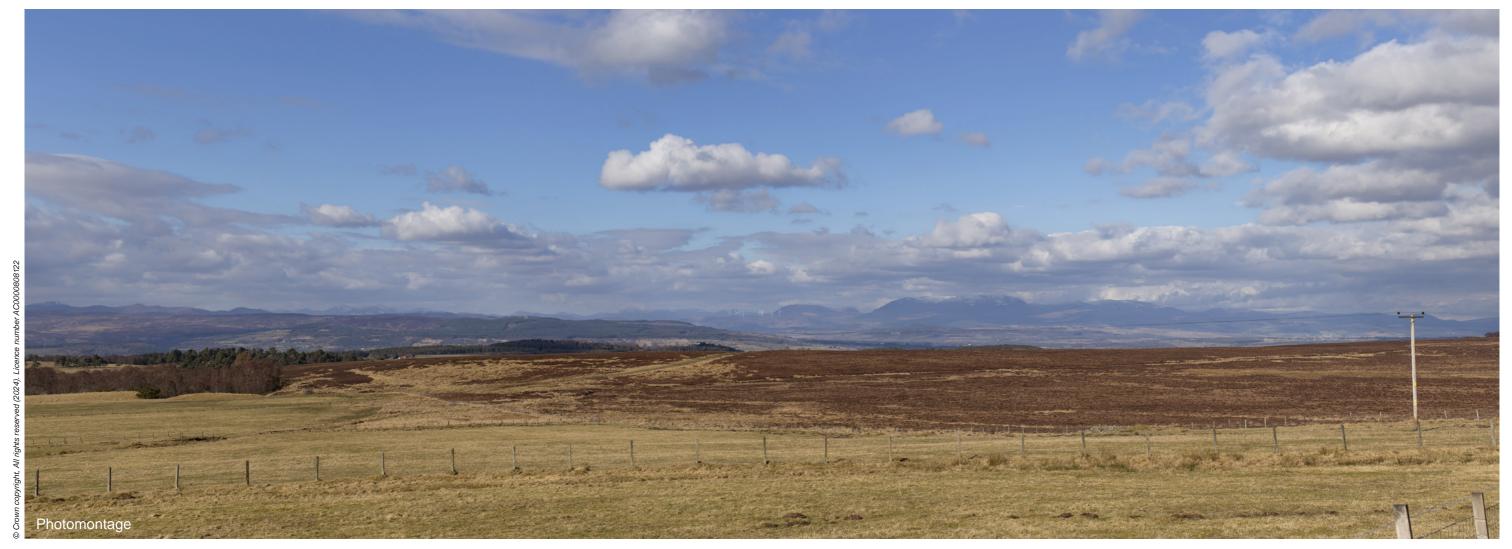

Focal length: 50mm vertical (27°) x 28mm horizontal (65.5°) Camera height: 1.5m

Date: 06.03.2024 Time: 13:07

The images contained on this page and the following two pages are not representative of scale and distance from the actual Viewpoint and show the wind farm development in its wider landscape context only.

Novar (31.7km)

Novar Extension (31.7km)

Coire na Cloiche (41km)

Viewpoint 16: Great Glen Way near Ladycairn

Viewpoint 16: Great Glen Way near Ladycairn