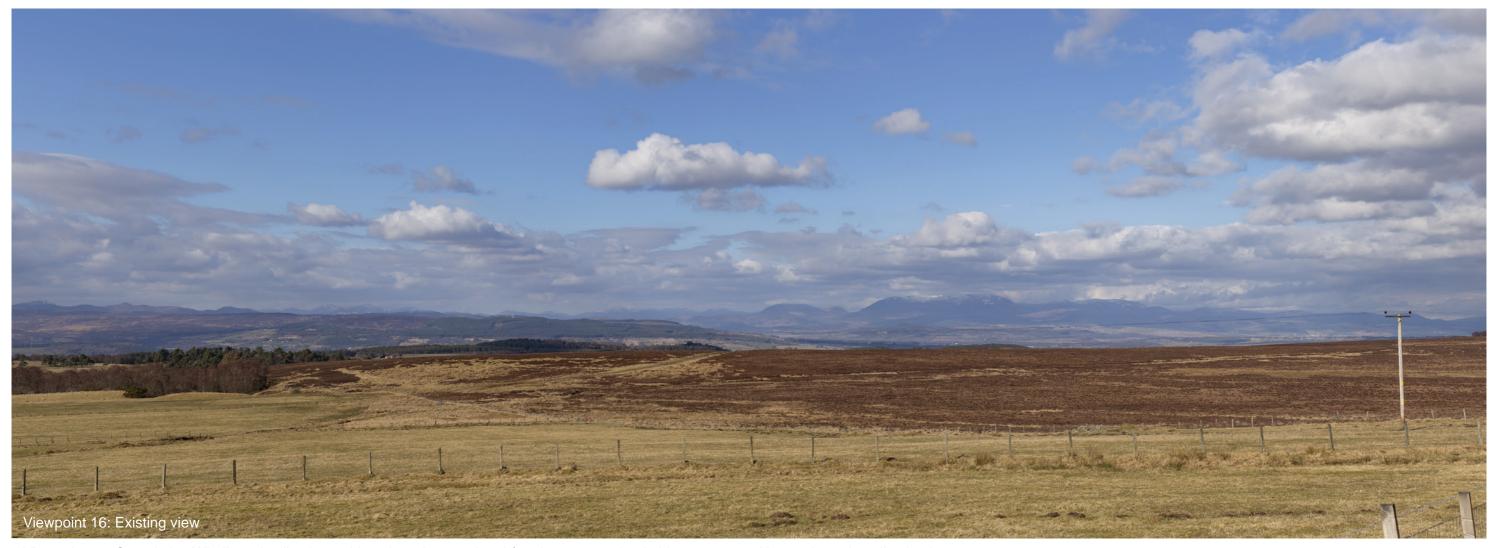

VIEWPOINT 16: Great Glen Way near Ladycairn

Viewpoint description: This viewpoint is located on the Great Glen Way, which follows a minor road over this stretch, approximately 600 m north of Ladycairn and 4.5 km north of Abriachan.

Focal length: 50mm vertical (27°) x 28mm horizontal (65.5°) Camera height: 1.5m

Date: 06.03.2024 Time: 13:07

The images contained on this page and the following two pages are not representative of scale and distance from the actual Viewpoint and show the wind farm development in its wider landscape context only.