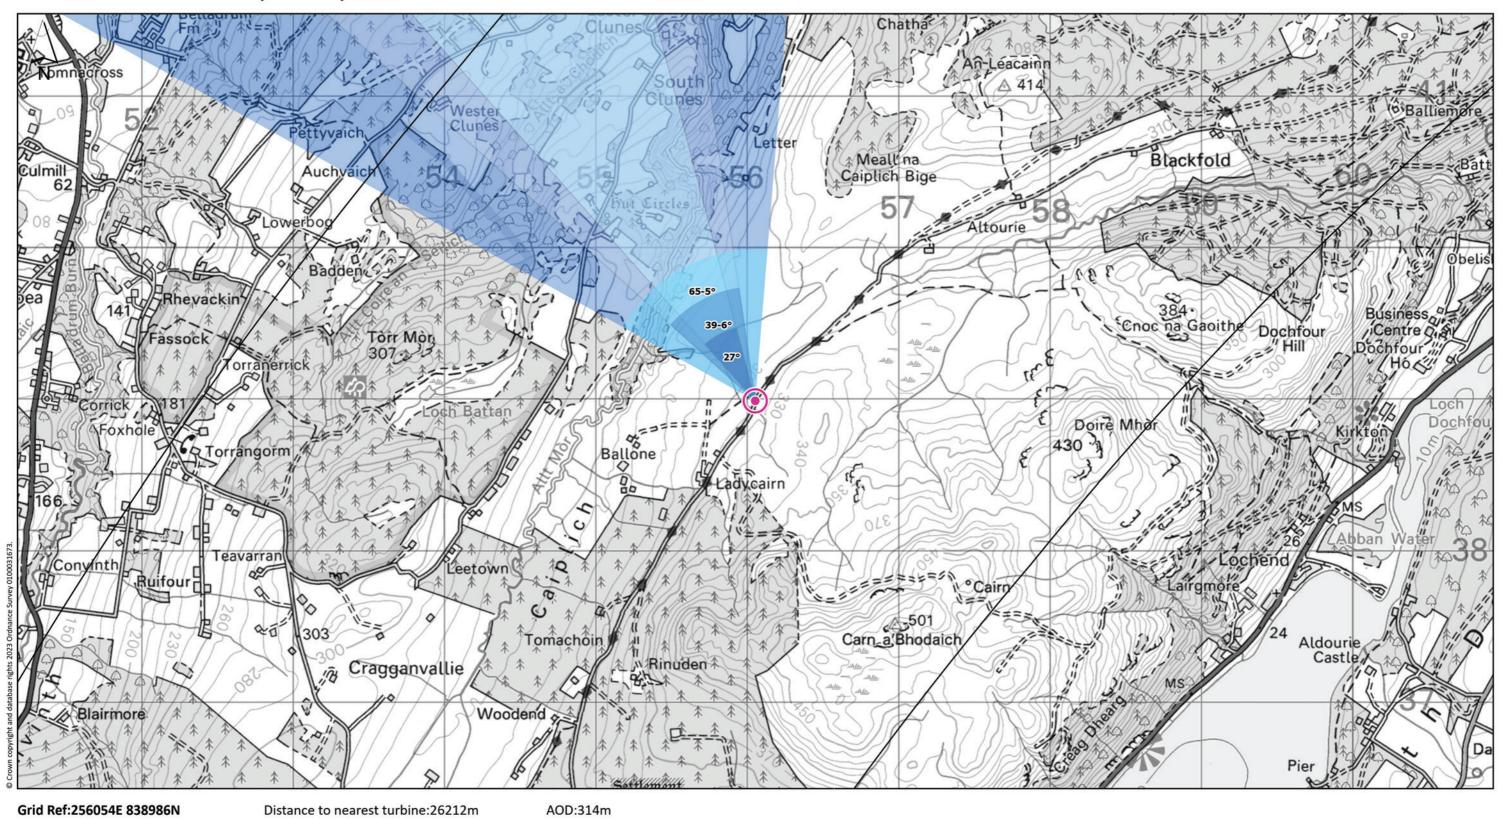

VIEWPOINT 16: Great Glen Way near Ladycairn

Viewpoint description: This viewpoint is located on the Great Glen Way, which follows a minor road over this stretch, approximately 600 m north of Ladycairn and 4.5 km north of Abriachan.

THC Figure 7.64: Viewpoint 16: Great Glen Way near Ladycairn

Carn Fearna Wind Farm

- Extent of 50mm single frame image -

Viewpoint 16: Great Glen Way near Ladycairn

Distance to nearest turbine: 26.21km

Camera: Canon EOS 6D

Focal length: 50mm vertical (27°) x 28mm horizontal (65.5°) Camera height: 1.5m

Date: 06.03.2024 Time: 13:07

The images contained on this page and the following two pages are not representative of scale and distance from the actual Viewpoint and show the wind farm development in its wider landscape context only.