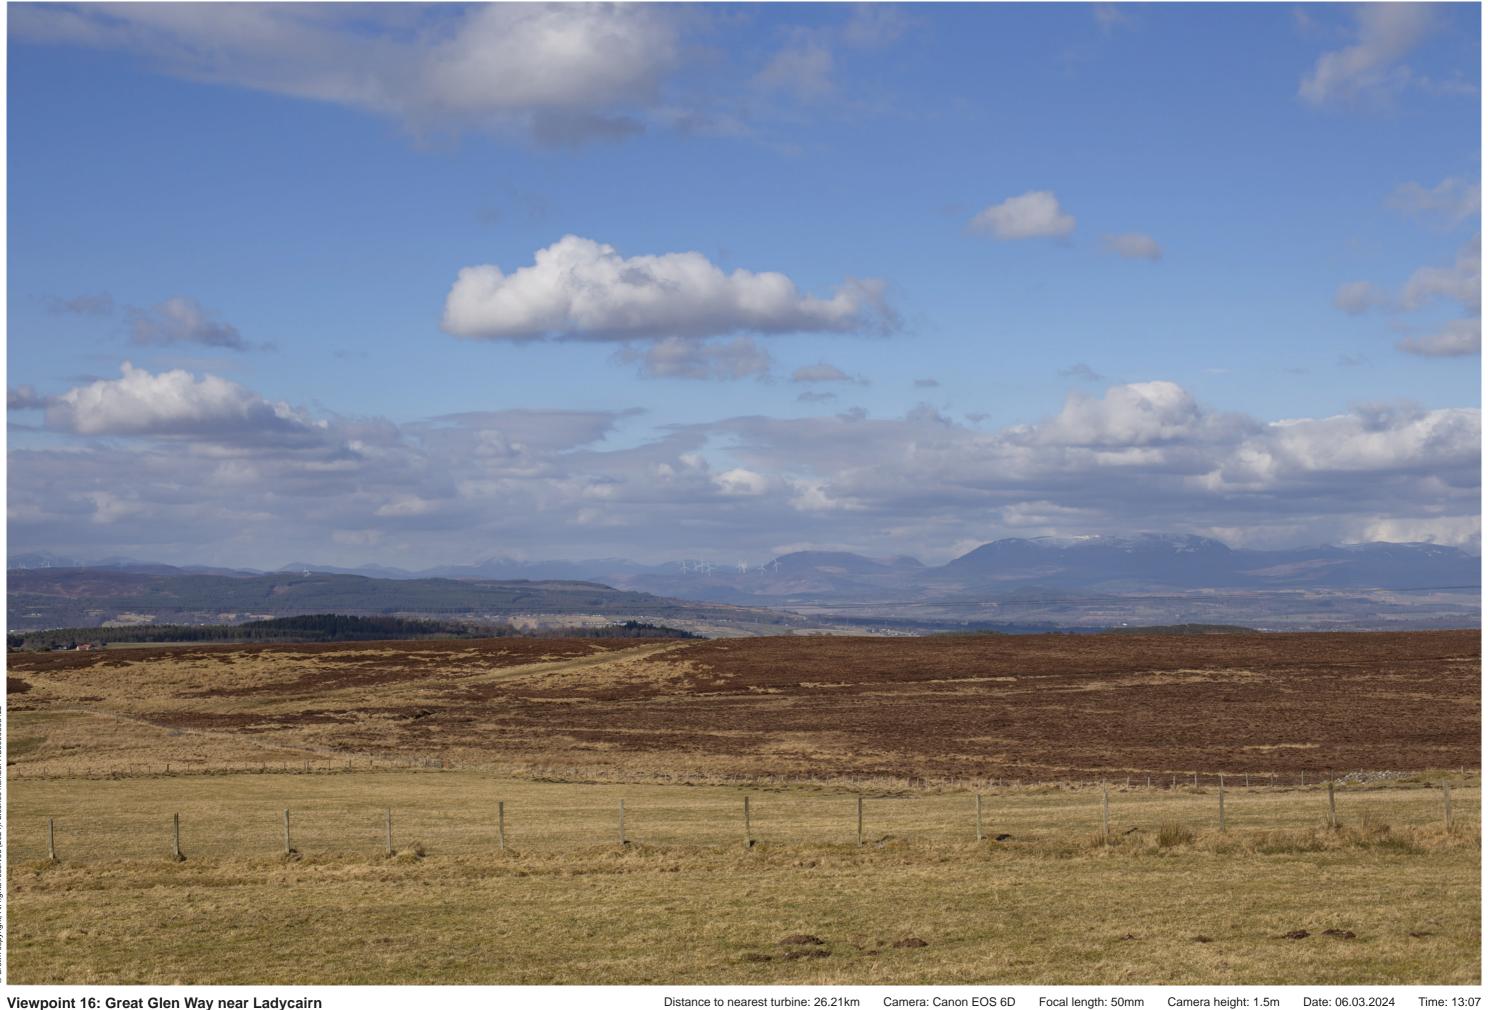

THC Figure 7.64: Viewpoint 16: Great Glen Way near Ladycairn

Carn Fearna Wind Farm

- Extent of 50mm single frame image -

Viewpoint 16: Great Glen Way near Ladycairn

Distance to nearest turbine: 26.21km

Camera: Canon EOS 6D

Focal length: 50mm vertical (27°) x 28mm horizontal (65.5°) Camera height: 1.5m

Date: 06.03.2024 Time: 13:07

The images contained on this page and the following two pages are not representative of scale and distance from the actual Viewpoint and show the wind farm development in its wider landscape context only.