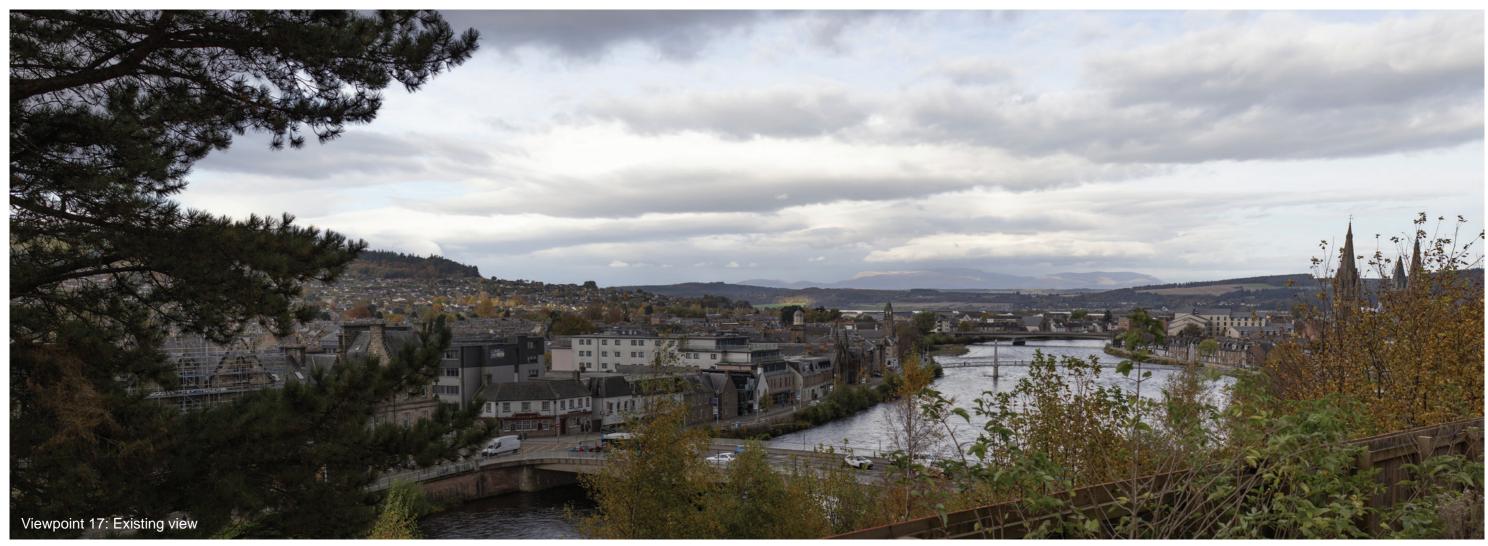

**VIEWPOINT 17: Inverness Castle** 

Viewpoint description: This viewpoint is located on an outside terrace at Inverness Castle. The Castle is currently closed to the public.

THC Figure 7.65: Viewpoint 17: Inverness Castle

The images contained on this page and the following two pages are not representative of scale and distance from the actual Viewpoint and show the wind farm development in its wider landscape context only.