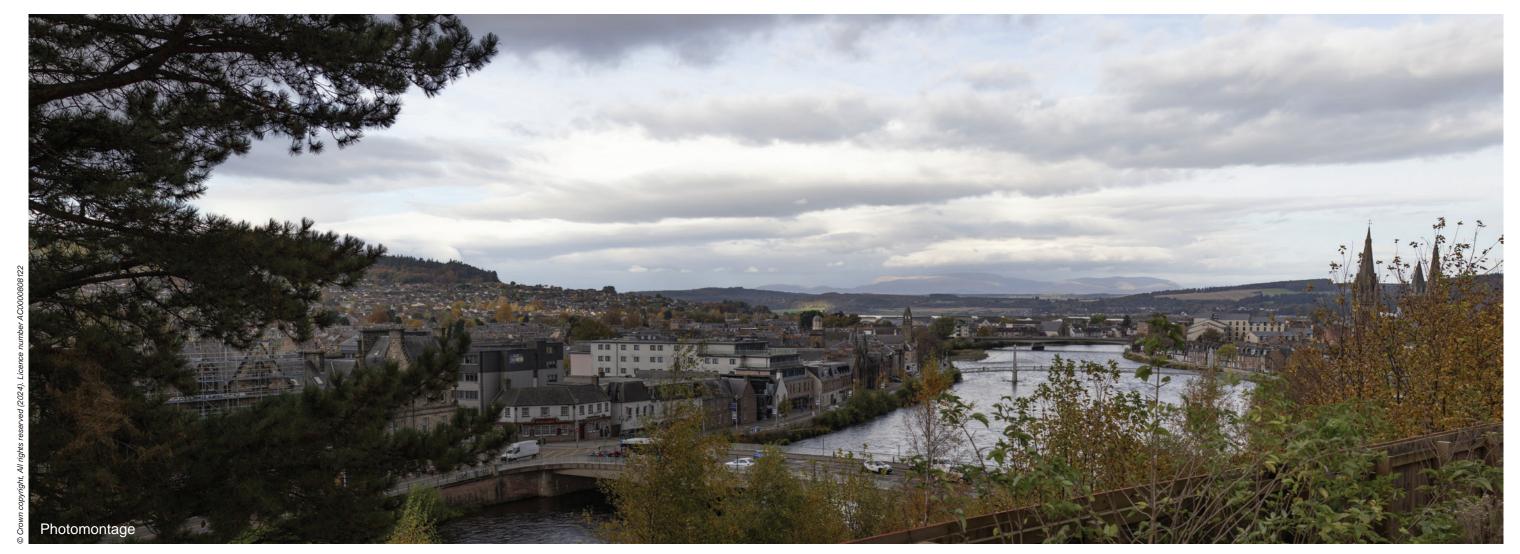

**VIEWPOINT 17: Inverness Castle** 

Viewpoint description: This viewpoint is located on an outside terrace at Inverness Castle. The Castle is currently closed to the public.

THC Figure 7.65: Viewpoint 17: Inverness Castle

The images contained on this page and the following two pages are not representative of scale and distance from the actual Viewpoint and show the wind farm development in its wider landscape context only.

Viewpoint 17: Proposed Wireline

Viewpoint 17: Cumulative Wireline. Application turbines in red, operational / under construction in blue, consented in purple and application in orange.

Proposed Development (28.6km)