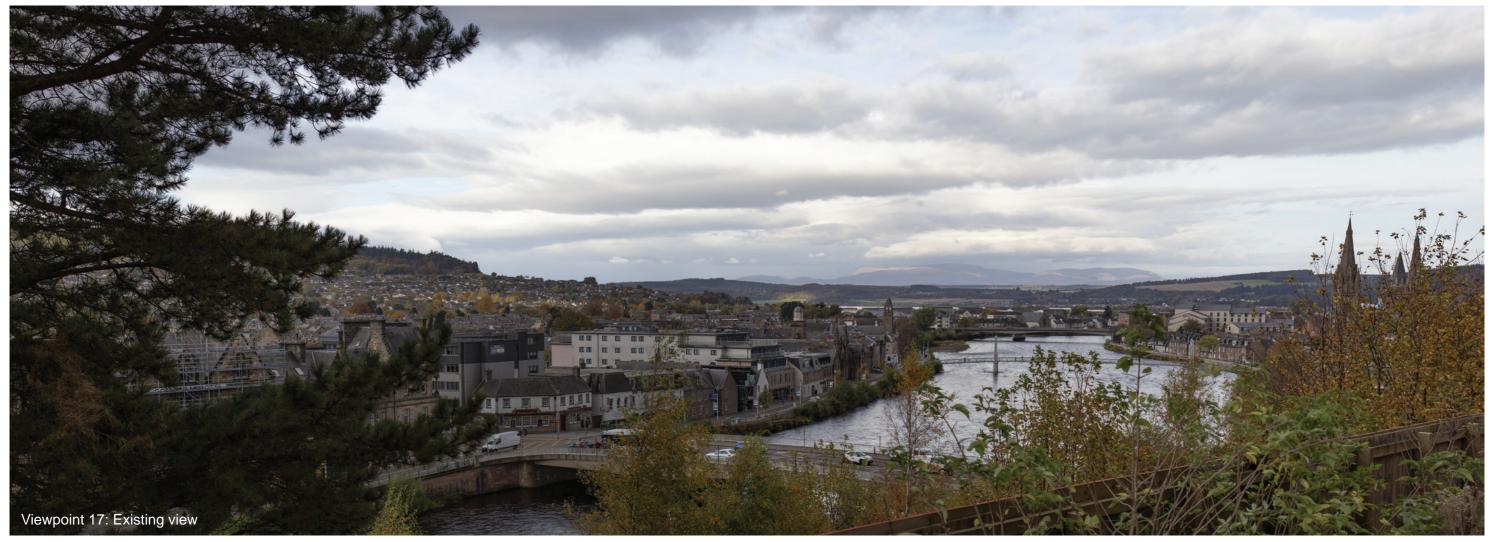

**VIEWPOINT 17: Inverness Castle** 

Viewpoint description: This viewpoint is located on an outside terrace at Inverness Castle. The Castle is currently closed to the public.

THC Figure 7.65: Viewpoint 17: Inverness Castle

Carn Fearna Wind Farm

- Extent of 50mm single frame image -

**Viewpoint 17: Inverness Castle** 

Distance to nearest turbine: 28.65km Camera: Canon EOS 6D Focal length: 50mm vertical (27°) x 28mm horizontal (65.5°) Camera height: 1.5m Date: 24.10.2024 Time: 11:07

The images contained on this page and the following two pages are not representative of scale and distance from the actual Viewpoint and show the wind farm development in its wider landscape context only.