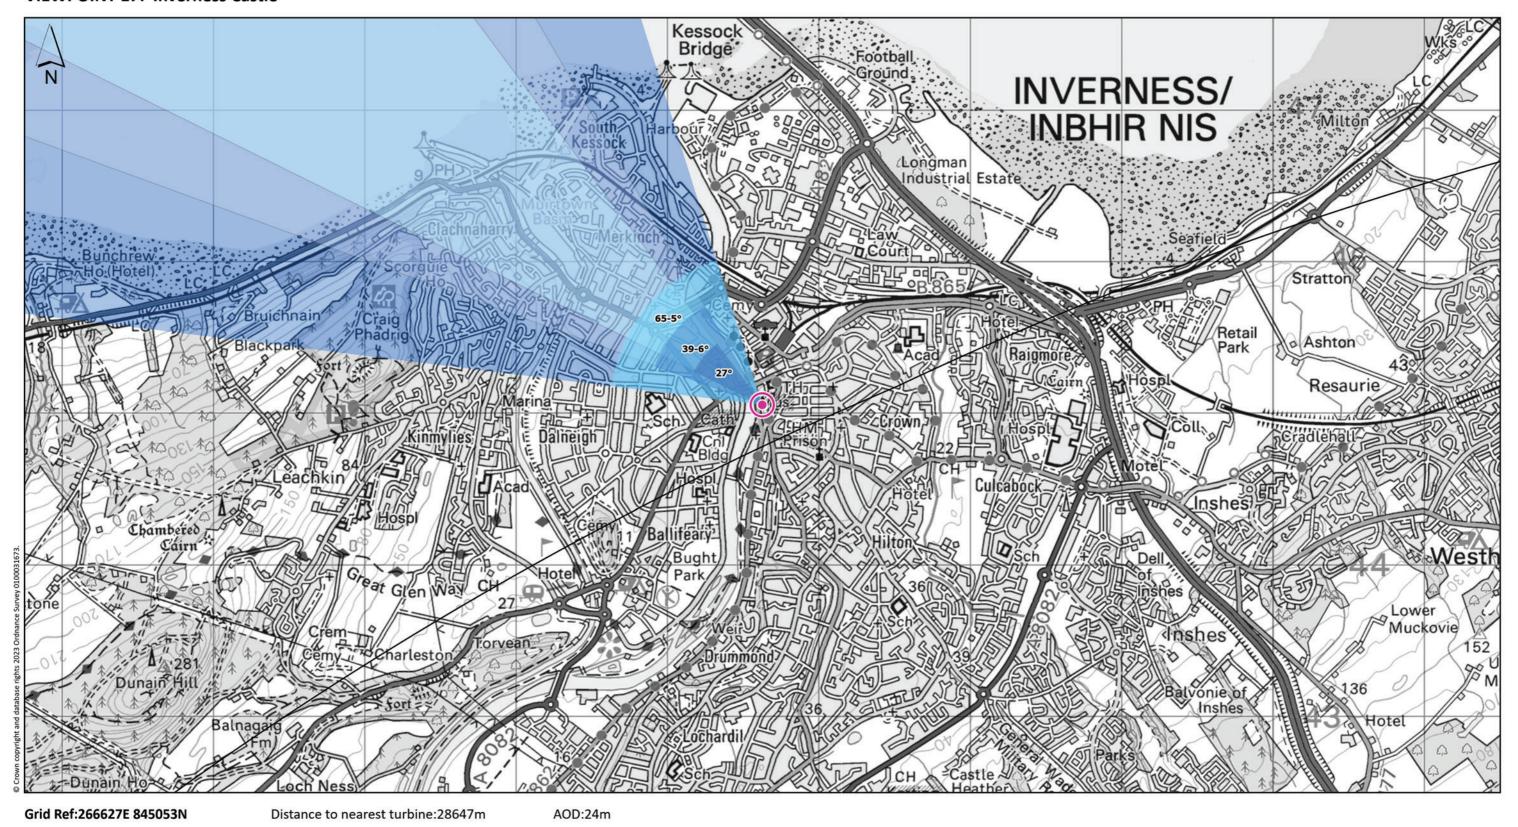

**VIEWPOINT 17: Inverness Castle** 

Viewpoint description: This viewpoint is located on an outside terrace at Inverness Castle. The Castle is currently closed to the public.

THC Figure 7.65: Viewpoint 17: Inverness Castle

Carn Fearna Wind Farm

- Extent of 50mm single frame image -

**Viewpoint 17: Inverness Castle** 

Distance to nearest turbine: 28.65km Camera: Canon EOS 6D Focal length: 50mm vertical (27°) x 28mm horizontal (65.5°) Camera height: 1.5m Date: 24.10.2024 Time: 11:07

The images contained on this page and the following two pages are not representative of scale and distance from the actual Viewpoint and show the wind farm development in its wider landscape context only.