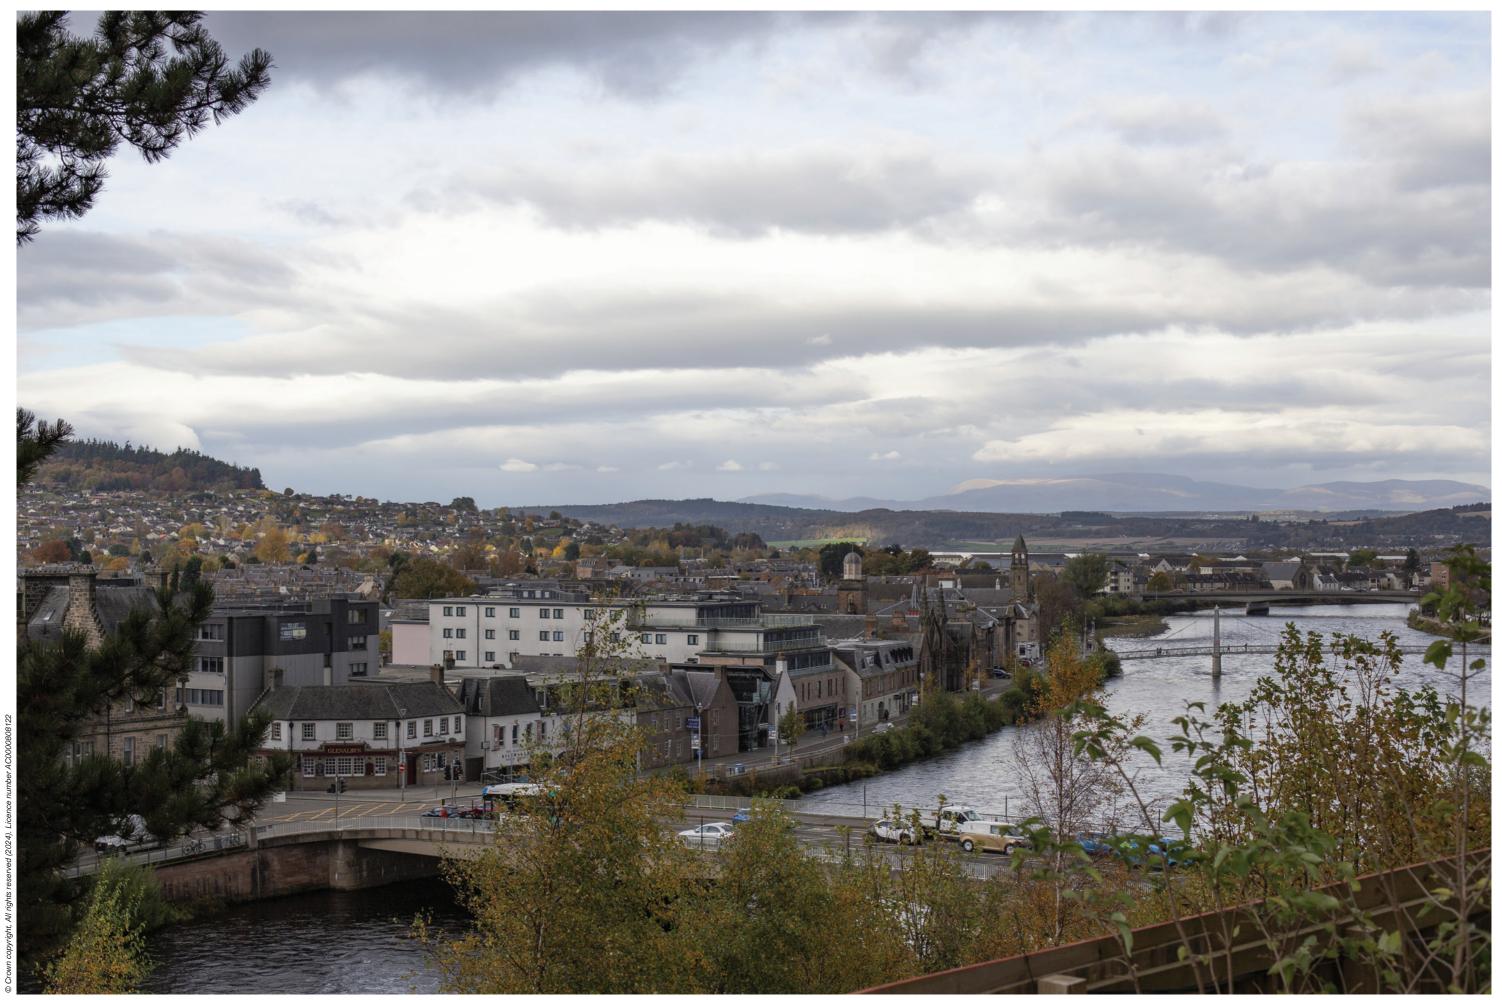

**VIEWPOINT 17: Inverness Castle** 

Viewpoint description: This viewpoint is located on an outside terrace at Inverness Castle. The Castle is currently closed to the public.

THC Figure 7.65: Viewpoint 17: Inverness Castle

Carn Fearna Wind Farm

- Extent of 50mm single frame image -

**Viewpoint 17: Inverness Castle** 

Distance to nearest turbine: 28.65km Camera: Canon EOS 6D Focal length: 50mm vertical (27°) x 28mm horizontal (65.5°) Camera height: 1.5m Date: 24.10.2024 Time: 11:07

The images contained on this page and the following two pages are not representative of scale and distance from the actual Viewpoint and show the wind farm development in its wider landscape context only.