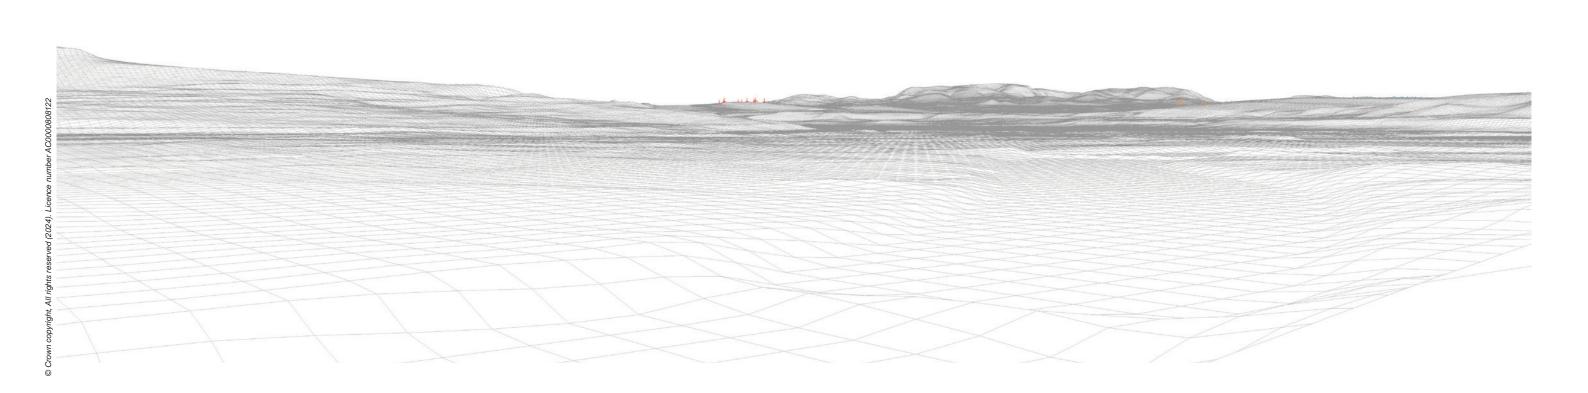

Viewpoint 17: Proposed Wireline

Viewpoint 17: Cumulative Wireline. Application turbines in red, operational / under construction in blue, consented in purple and application in orange.

Proposed Development (28.6km)

Abhainn Dubh (24.2km)

Novar (28km)
Novar Extension (28.1km)

**Viewpoint 17: Inverness Castle** 

**Viewpoint 17: Inverness Castle**