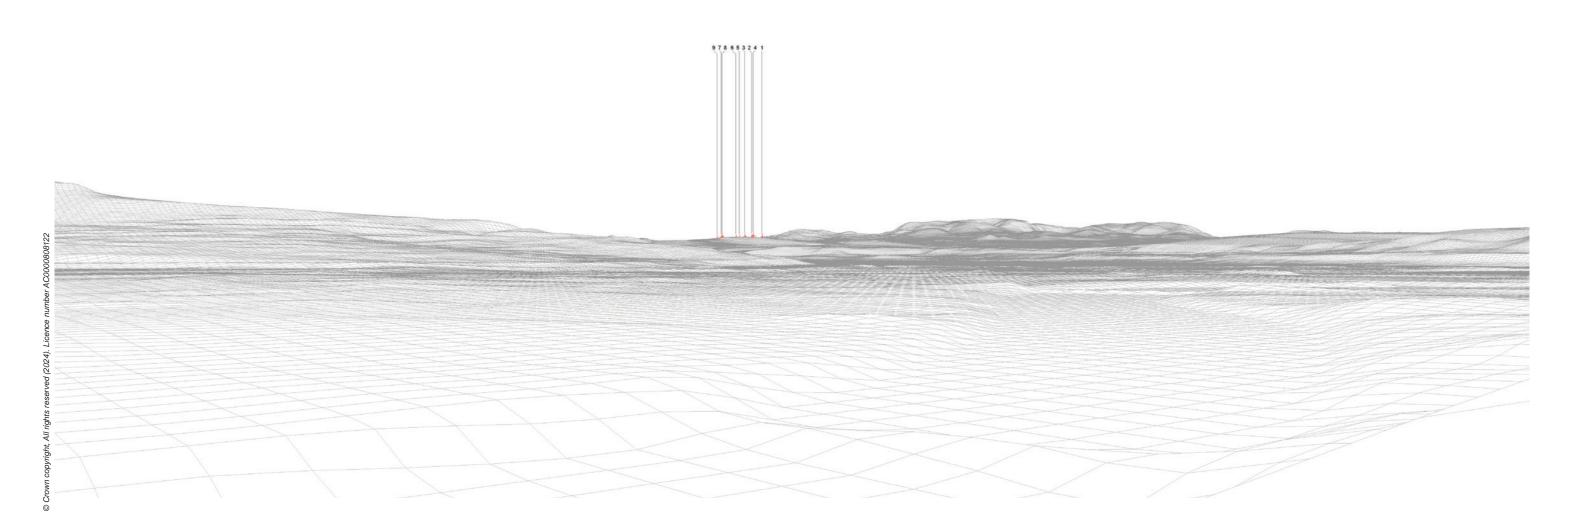

Viewpoint 17: Proposed Wireline

Viewpoint 17: Cumulative Wireline. Application turbines in red, operational / under construction in blue, consented in purple and application in orange.

Proposed Development (28.6km)

Abhainn Dubh (24.2km)

Novar (28km)
Novar Extension (28.1km)

**Viewpoint 17: Inverness Castle** 

**Viewpoint 17: Inverness Castle**