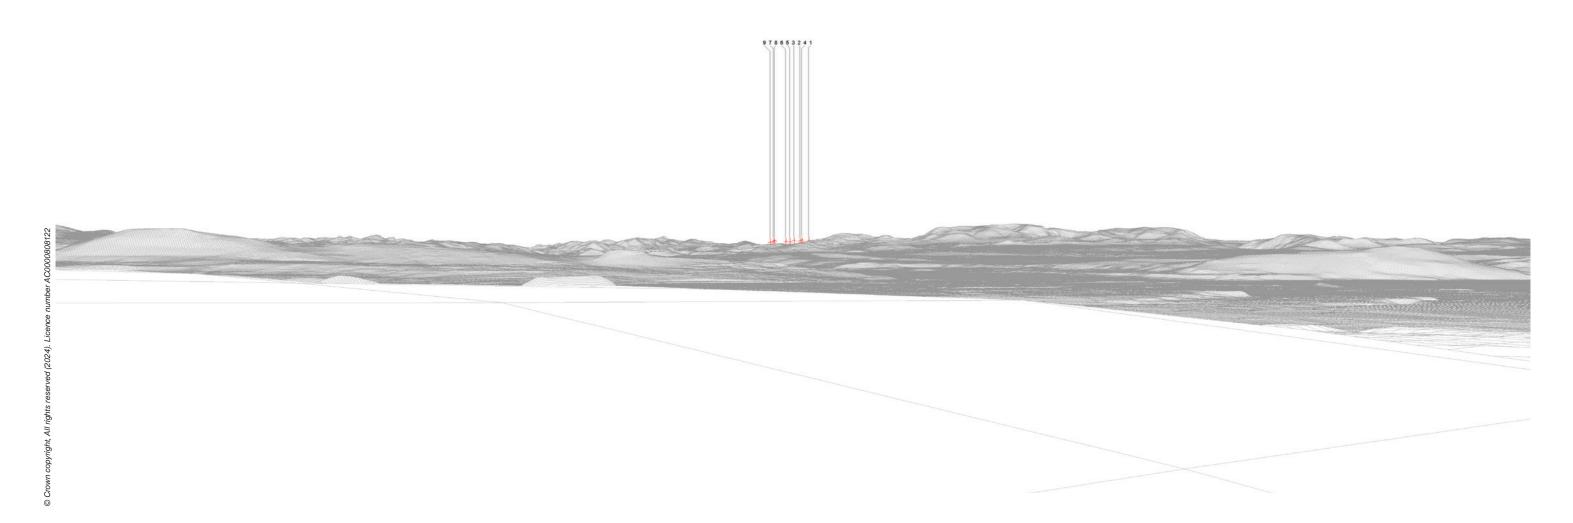

Viewpoint 18: Proposed Wireline

Viewpoint 18: Cumulative Wireline. Application turbines in red, operational / under construction in blue, consented in purple and application in orange.

Fairburn (28.5km)
Auchmore (23.2km)
Auchmore 2 (22.9km)

Proposed Development (32.7km)

Corriemoillie (42.4km)

Lochluichart (43.6km) Kirkan (41km)

Lochluichart Extension (44.7km)

Lochluichart Extension II Variation (44.4km)

Abhainn Dubh (28.2km)

Novar (31.8km)
Novar Extension (32km)