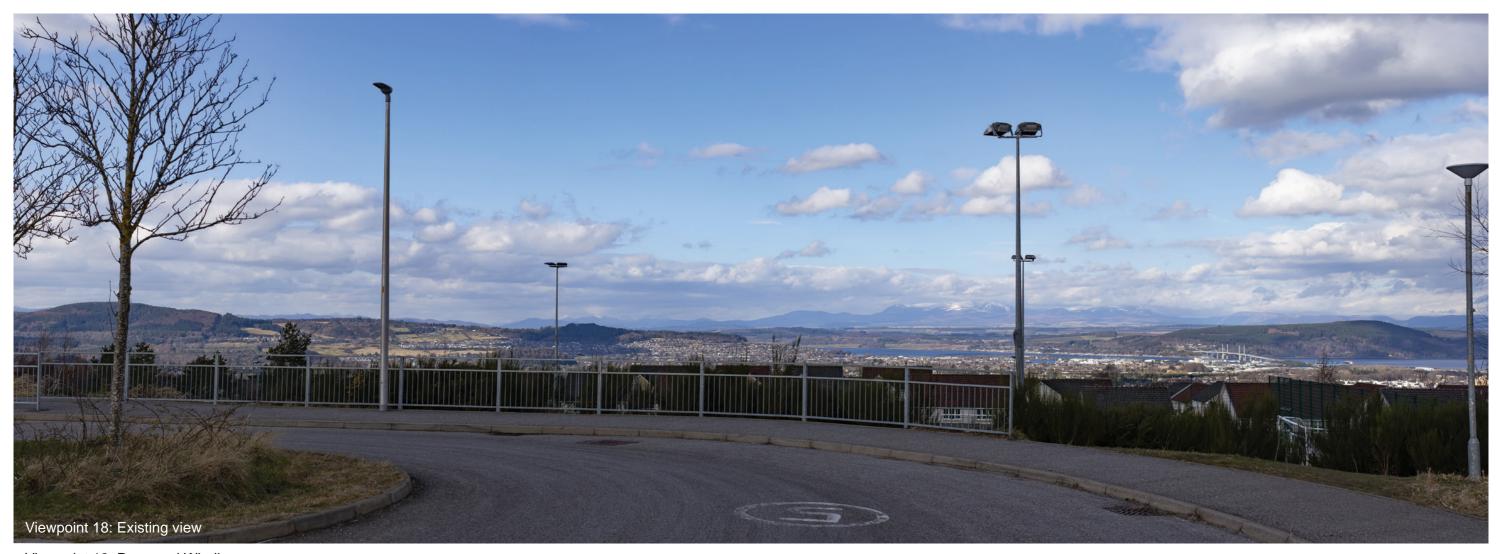

Viewpoint 18: Proposed Wireline

Viewpoint 18: Cumulative Wireline. Application turbines in red, operational / under construction in blue, consented in purple and application in orange.

Fairburn (28.5km)
Auchmore (23.2km)
Auchmore 2 (22.9km)

**Viewpoint 18: Milton of Leys Primary School** 

**Viewpoint 18: Milton of Leys Primary School**