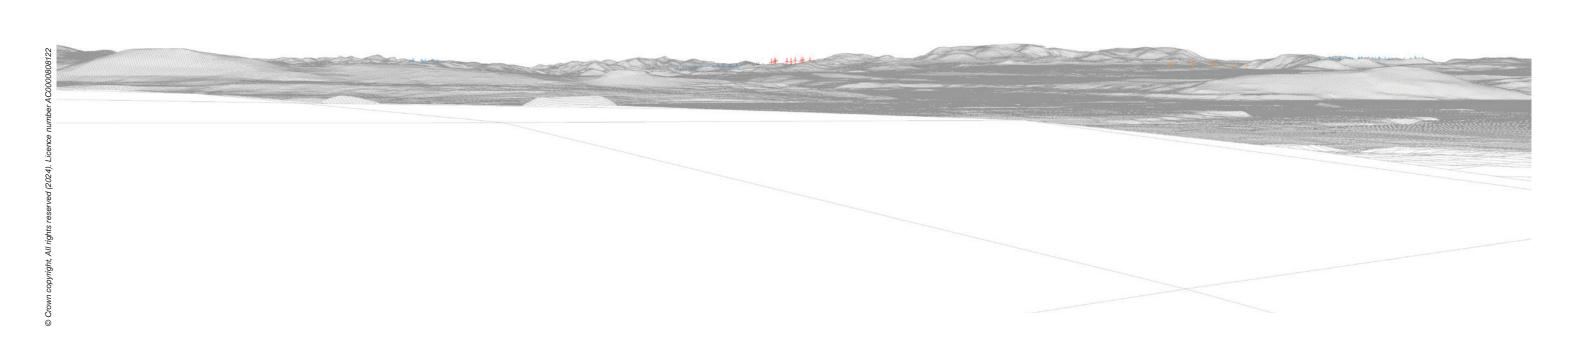

Viewpoint 18: Proposed Wireline

Viewpoint 18: Cumulative Wireline. Application turbines in red, operational / under construction in blue, consented in purple and application in orange.

Fairburn (28.5km)
Auchmore (23.2km)
Auchmore 2 (22.9km)

Proposed Development (32.7km)

Corriemoillie (42.4km)

Lochluichart (43.6km) Kirkan (41km)

Lochluichart Extension (44.7km)

Lochluichart Extension II Variation (44.4km)

Abhainn Dubh (28.2km)

Novar (31.8km)
Novar Extension (32km)