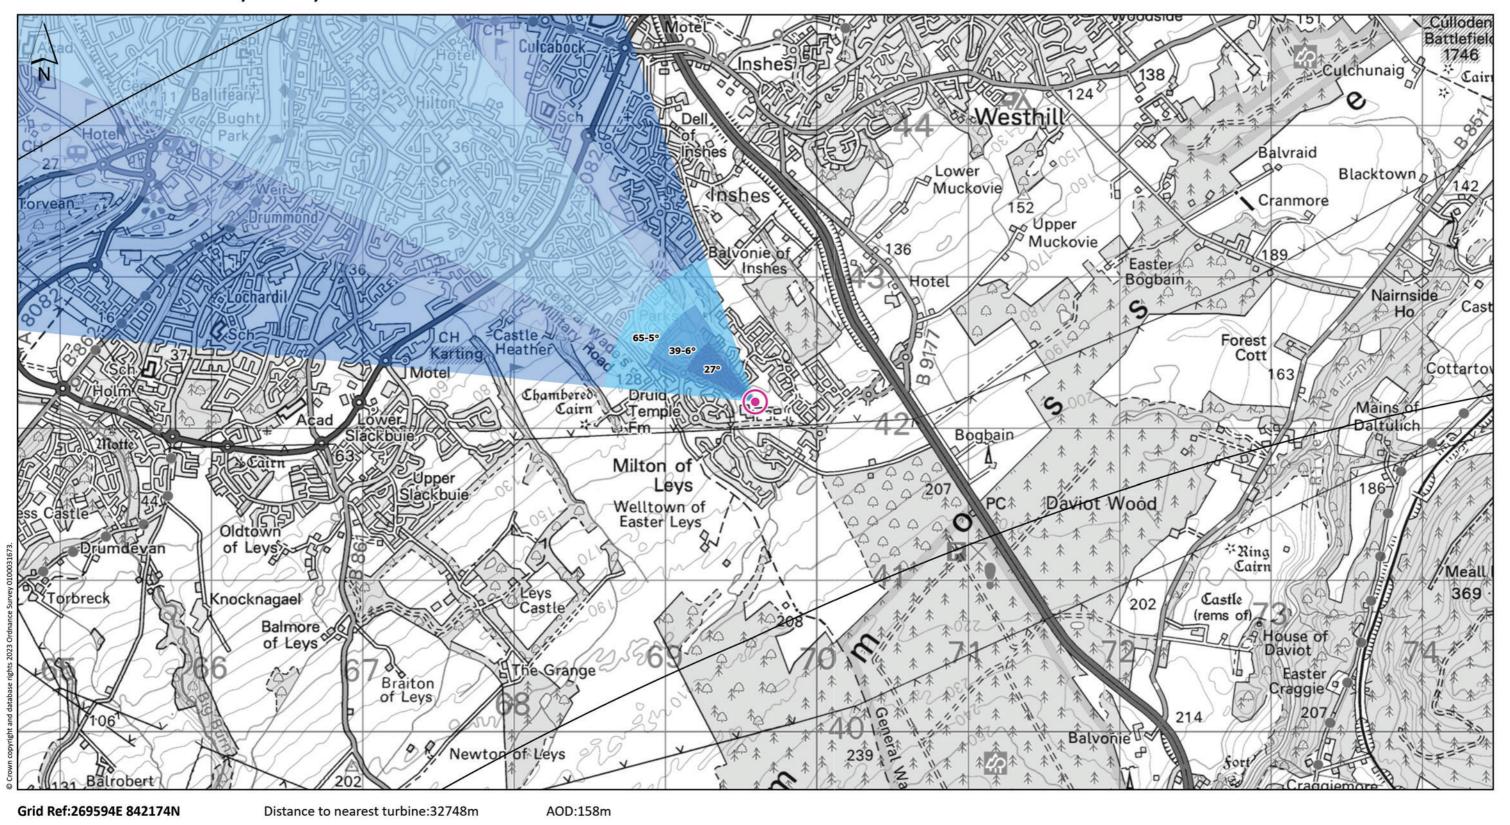

**VIEWPOINT 18: Milton of Leys Primary School** 

Viewpoint description: This viewpoint is located in the parking area immediately to the north of Milton of Leys Primary School on the southern edge of Inverness.

THC Figure 7.66: Viewpoint 18: Milton of Leys Primary School

Carn Fearna Wind Farm

- Extent of 50mm single frame image -

**Viewpoint 18: Milton of Leys Primary School** 

Distance to nearest turbine: 32.75km

Camera: Canon EOS 6D Focal length: 50mm vertical (27°) x 28mm horizontal (65.5°) Camera height: 1.5m

Date: 06.03.2024

Time: 12:05

The images contained on this page and the following two pages are not representative of scale and distance from the actual Viewpoint and show the wind farm development in its wider landscape context only.