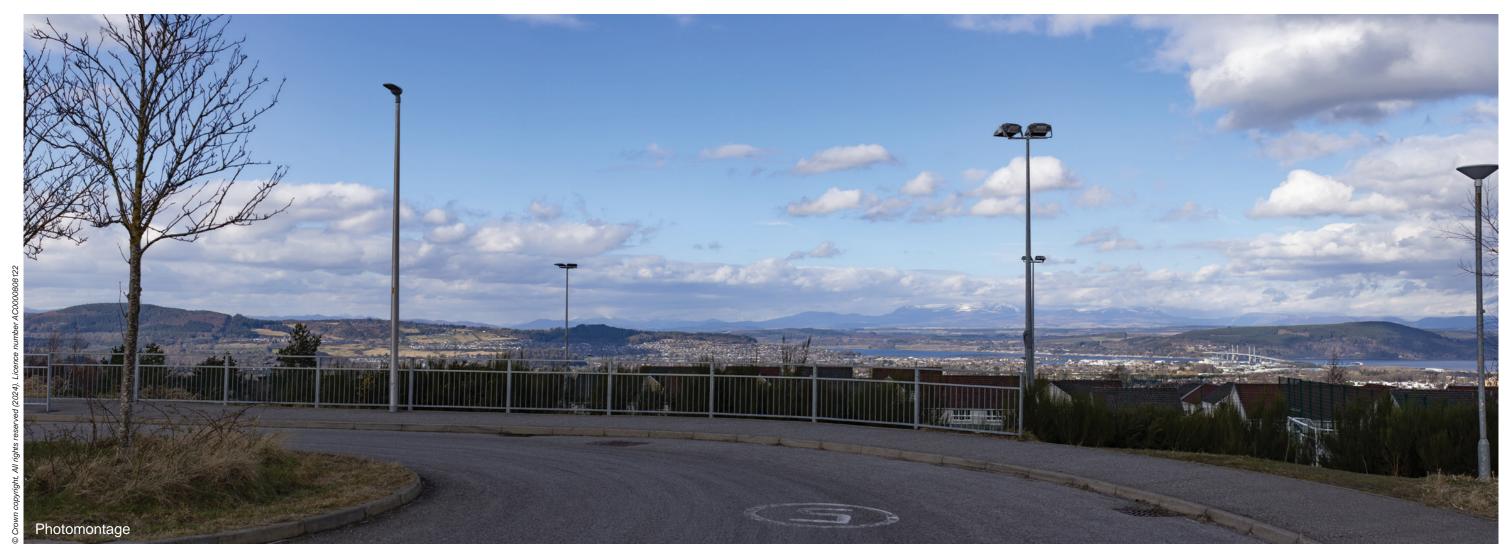

**VIEWPOINT 18: Milton of Leys Primary School** 

Viewpoint description: This viewpoint is located in the parking area immediately to the north of Milton of Leys Primary School on the southern edge of Inverness.

Camera: Canon EOS 6D Focal length: 50mm vertical (27°) x 28mm horizontal (65.5°) Camera height: 1.5m

Date: 06.03.2024

Time: 12:05

The images contained on this page and the following two pages are not representative of scale and distance from the actual Viewpoint and show the wind farm development in its wider landscape context only.

**Viewpoint 18: Milton of Leys Primary School** 

**Viewpoint 18: Milton of Leys Primary School**