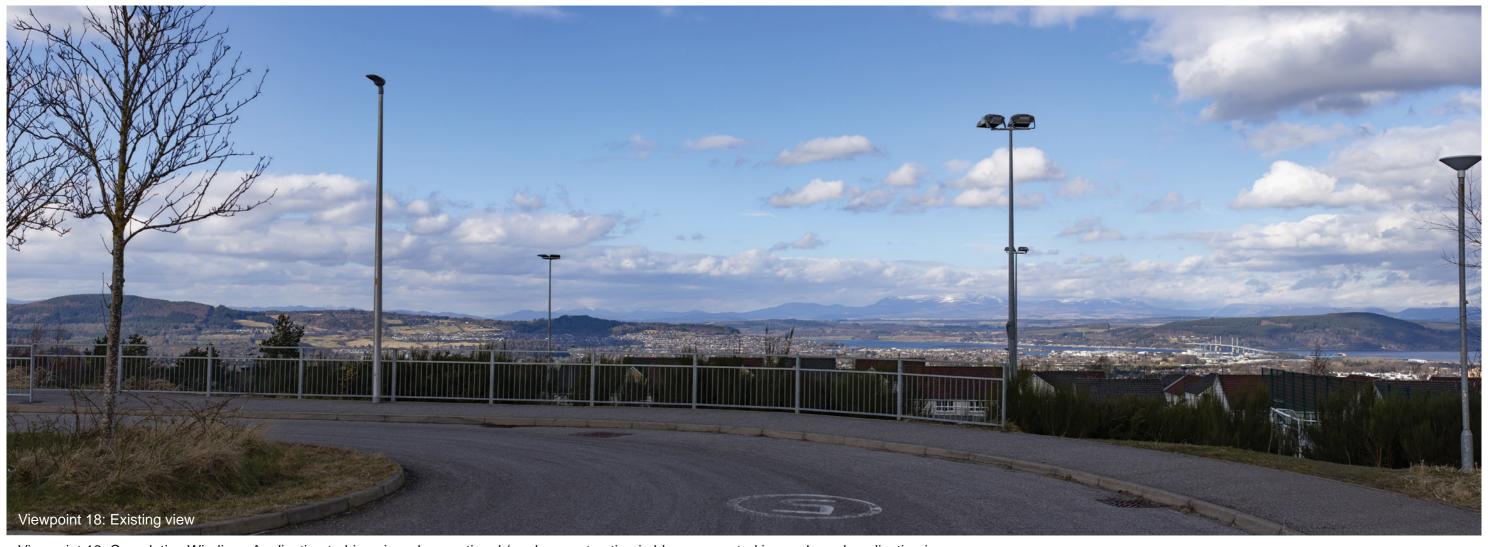

**VIEWPOINT 18: Milton of Leys Primary School** 

Viewpoint description: This viewpoint is located in the parking area immediately to the north of Milton of Leys Primary School on the southern edge of Inverness.

Camera: Canon EOS 6D Focal length: 50mm vertical (27°) x 28mm horizontal (65.5°) Camera height: 1.5m

Date: 06.03.2024

Time: 12:05

The images contained on this page and the following two pages are not representative of scale and distance from the actual Viewpoint and show the wind farm development in its wider landscape context only.

**Viewpoint 18: Milton of Leys Primary School** 

**Viewpoint 18: Milton of Leys Primary School**