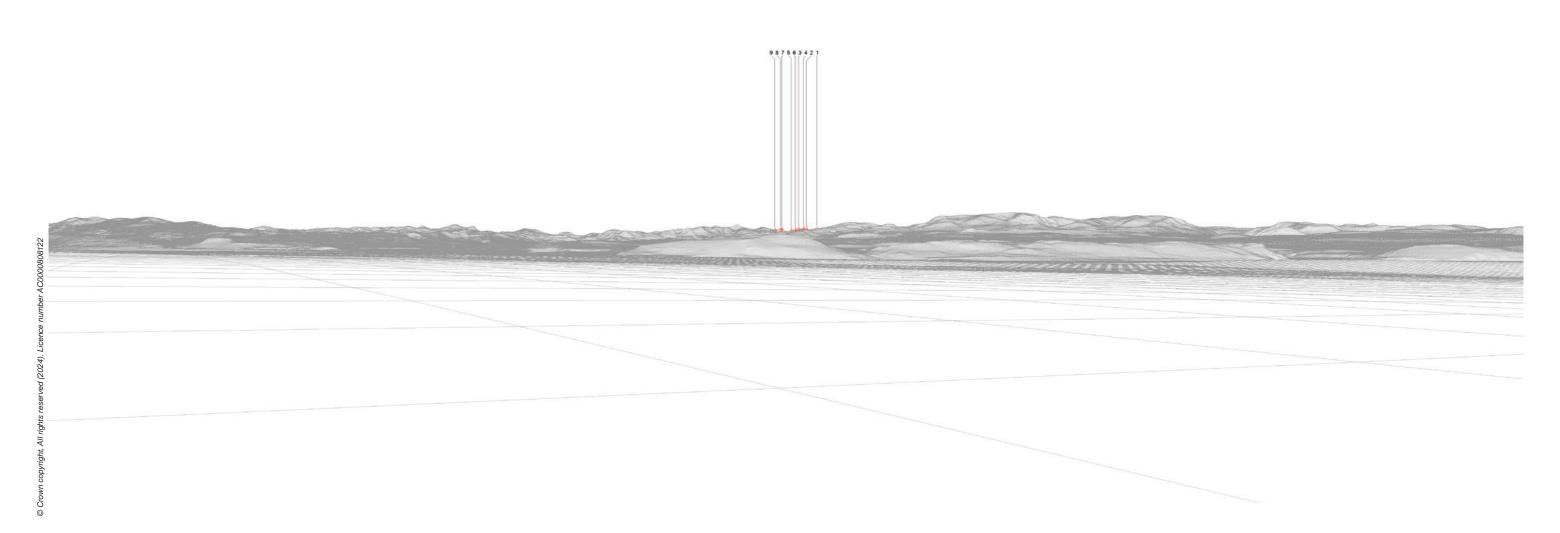

Viewpoint 19: Proposed Wireline

Viewpoint 19: Cumulative Wireline. Application turbines in red, operational / under construction in blue, consented in purple and application in orange.

Auchmore 2 (27.1km) Fairburn (32.2km)
Auchmore 2 (26.9km)

Proposed Development (35.2km)

Lochluichart (46.3km)

Lochluichart Extension (47.3km)

Lochluichart Extension II Variation (46.8km)

Abhainn Dubh (29.2km)

Novar (32km)
Novar Extension (32.2km)

Viewpoint 19: Culloden battlefield