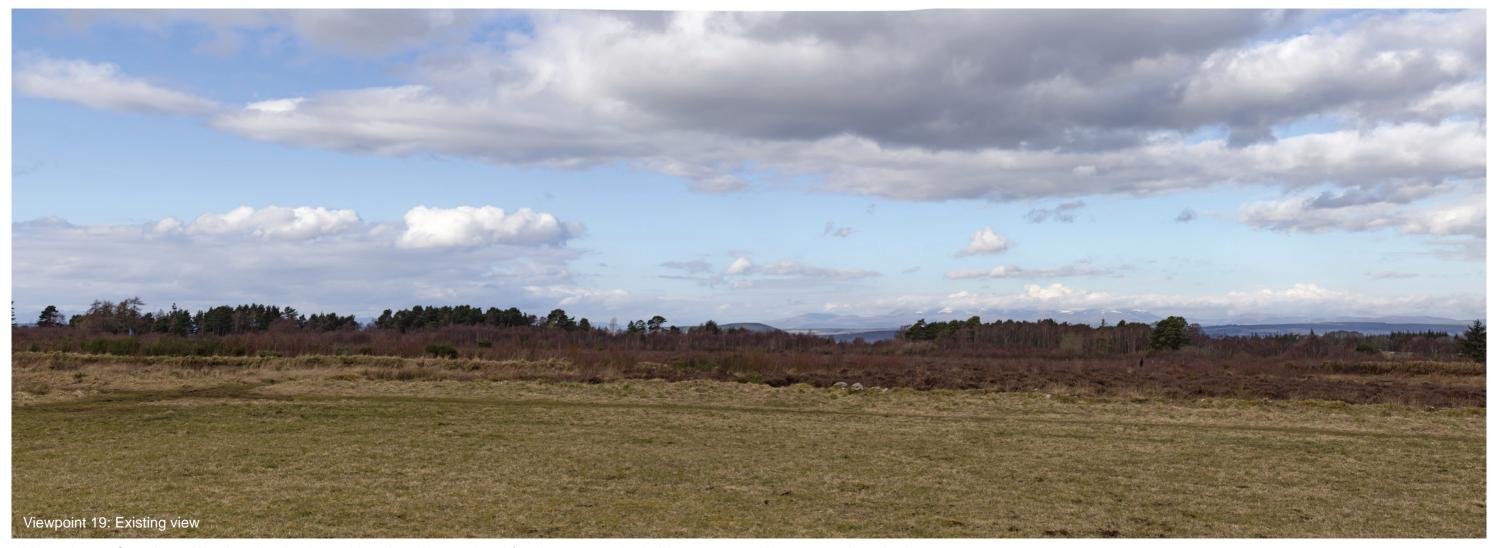

VIEWPOINT 19: Culloden battlefield

Viewpoint description: This viewpoint is located on the waymarked core path route at Culloden Battlefield, approximately 400 m to the west of the Visitor Centre.

THC Figure 7.67: Viewpoint 19: Culloden battlefield

Viewpoint 19: Culloden battlefield