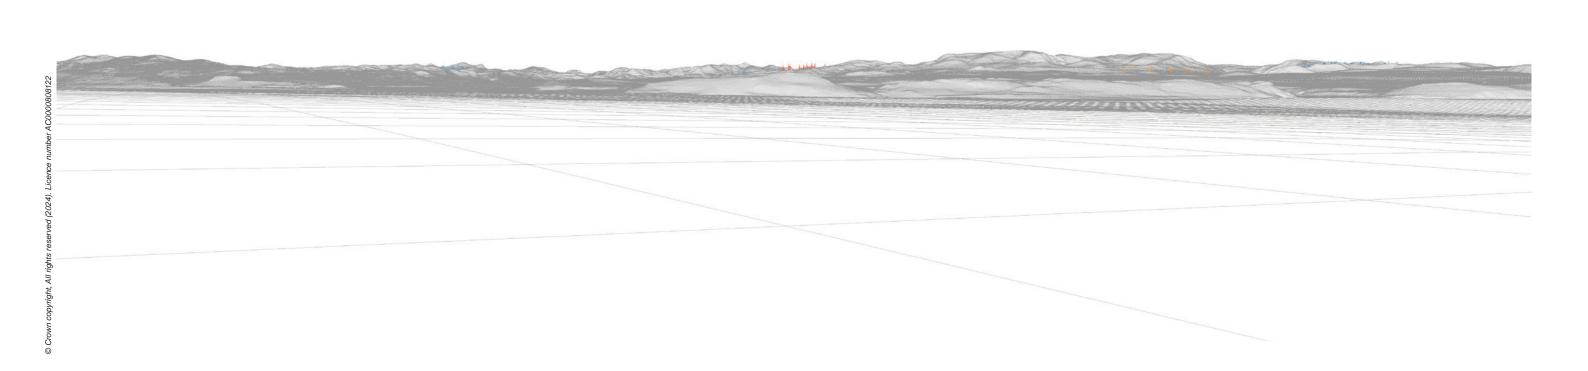

Carn Fearna Wind Farm

- Extent of 50mm single frame image -

Viewpoint 19: Culloden battlefield

Distance to nearest turbine: 35.18km Camera: Canon EOS 6D

Focal length: 50mm vertical (27°) x 28mm horizontal (65.5°) Camera height: 1.5m Date: 06.03.2024 Time: 11:14

The images contained on this page and the following two pages are not representative of scale and distance from the actual Viewpoint and show the wind farm development in its wider landscape context only.

Viewpoint 19: Proposed Wireline

Viewpoint 19: Cumulative Wireline. Application turbines in red, operational / under construction in blue, consented in purple and application in orange.

Auchmore 2 (27.1km) Fairburn (32.2km)
Auchmore 2 (26.9km)

Proposed Development (35.2km)

Lochluichart (46.3km)

Lochluichart Extension (47.3km)

Lochluichart Extension II Variation (46.8km)

Abhainn Dubh (29.2km)

Novar (32km)
Novar Extension (32.2km)

Viewpoint 19: Culloden battlefield