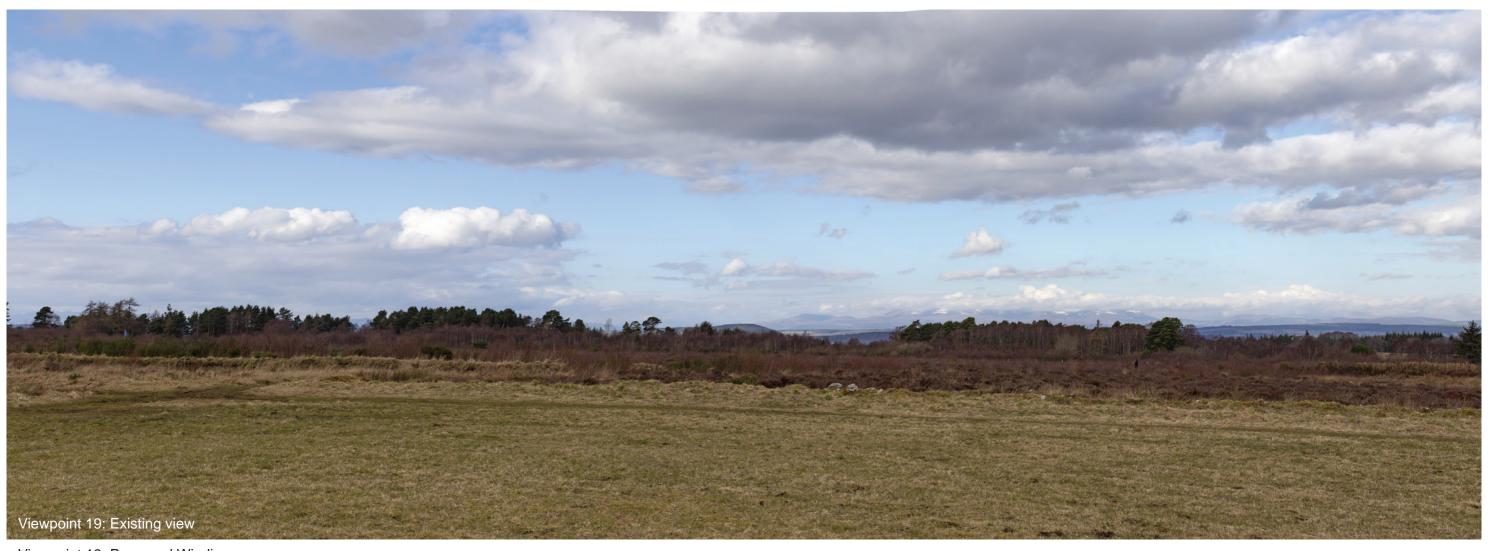

VIEWPOINT 19: Culloden battlefield

Viewpoint description: This viewpoint is located on the waymarked core path route at Culloden Battlefield, approximately 400 m to the west of the Visitor Centre.

THC Figure 7.67: Viewpoint 19: Culloden battlefield

The images contained on this page and the following two pages are not representative of scale and distance from the actual Viewpoint and show the wind farm development in its wider landscape context only.

Viewpoint 19: Culloden battlefield