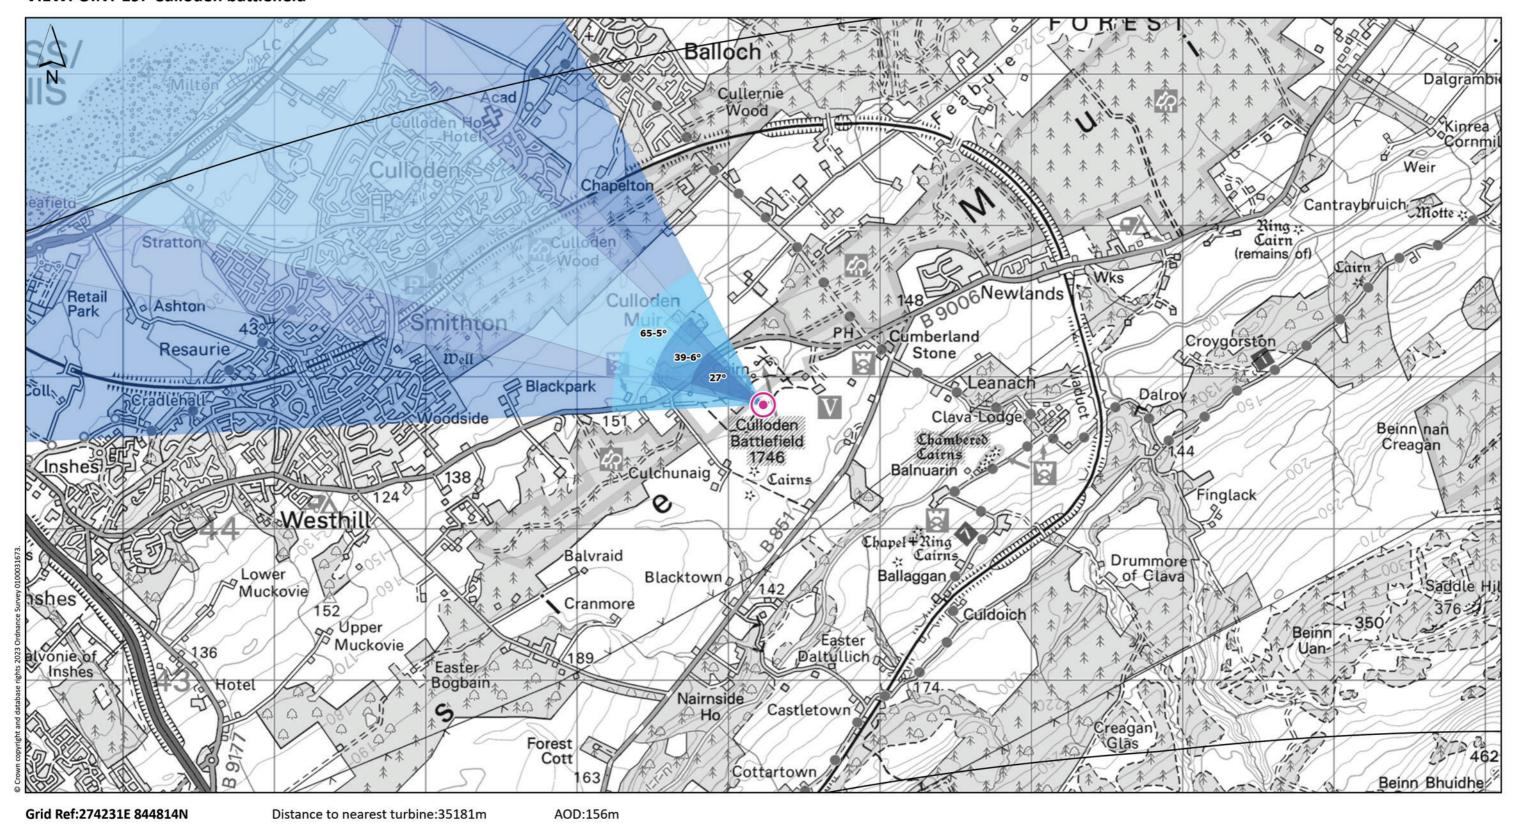

VIEWPOINT 19: Culloden battlefield

Viewpoint description: This viewpoint is located on the waymarked core path route at Culloden Battlefield, approximately 400 m to the west of the Visitor Centre.

THC Figure 7.67: Viewpoint 19: Culloden battlefield

Carn Fearna Wind Farm

- Extent of 50mm single frame image -

Viewpoint 19: Culloden battlefield

Distance to nearest turbine: 35.18km Camera: Canon EOS 6D

Focal length: 50mm vertical (27°) x 28mm horizontal (65.5°) Camera height: 1.5m Date: 06.03.2024 Time: 11:14

The images contained on this page and the following two pages are not representative of scale and distance from the actual Viewpoint and show the wind farm development in its wider landscape context only.