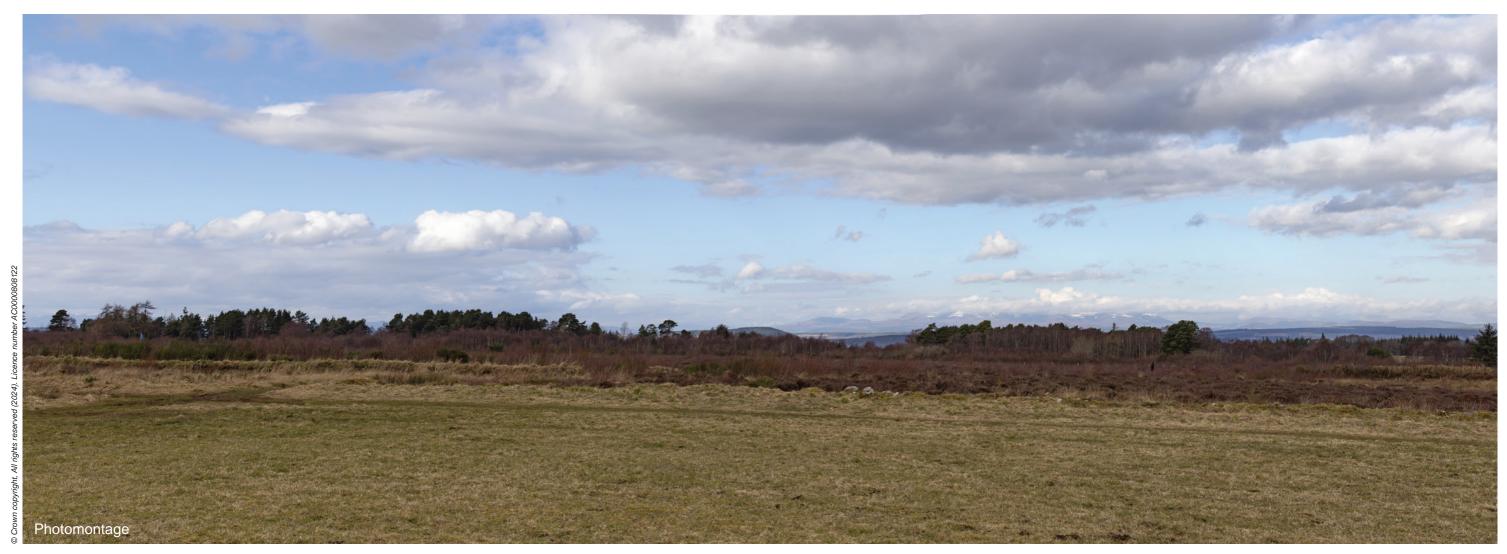

VIEWPOINT 19: Culloden battlefield

Viewpoint description: This viewpoint is located on the waymarked core path route at Culloden Battlefield, approximately 400 m to the west of the Visitor Centre.

THC Figure 7.67: Viewpoint 19: Culloden battlefield

The images contained on this page and the following two pages are not representative of scale and distance from the actual Viewpoint and show the wind farm development in its wider landscape context only.

Viewpoint 19: Culloden battlefield