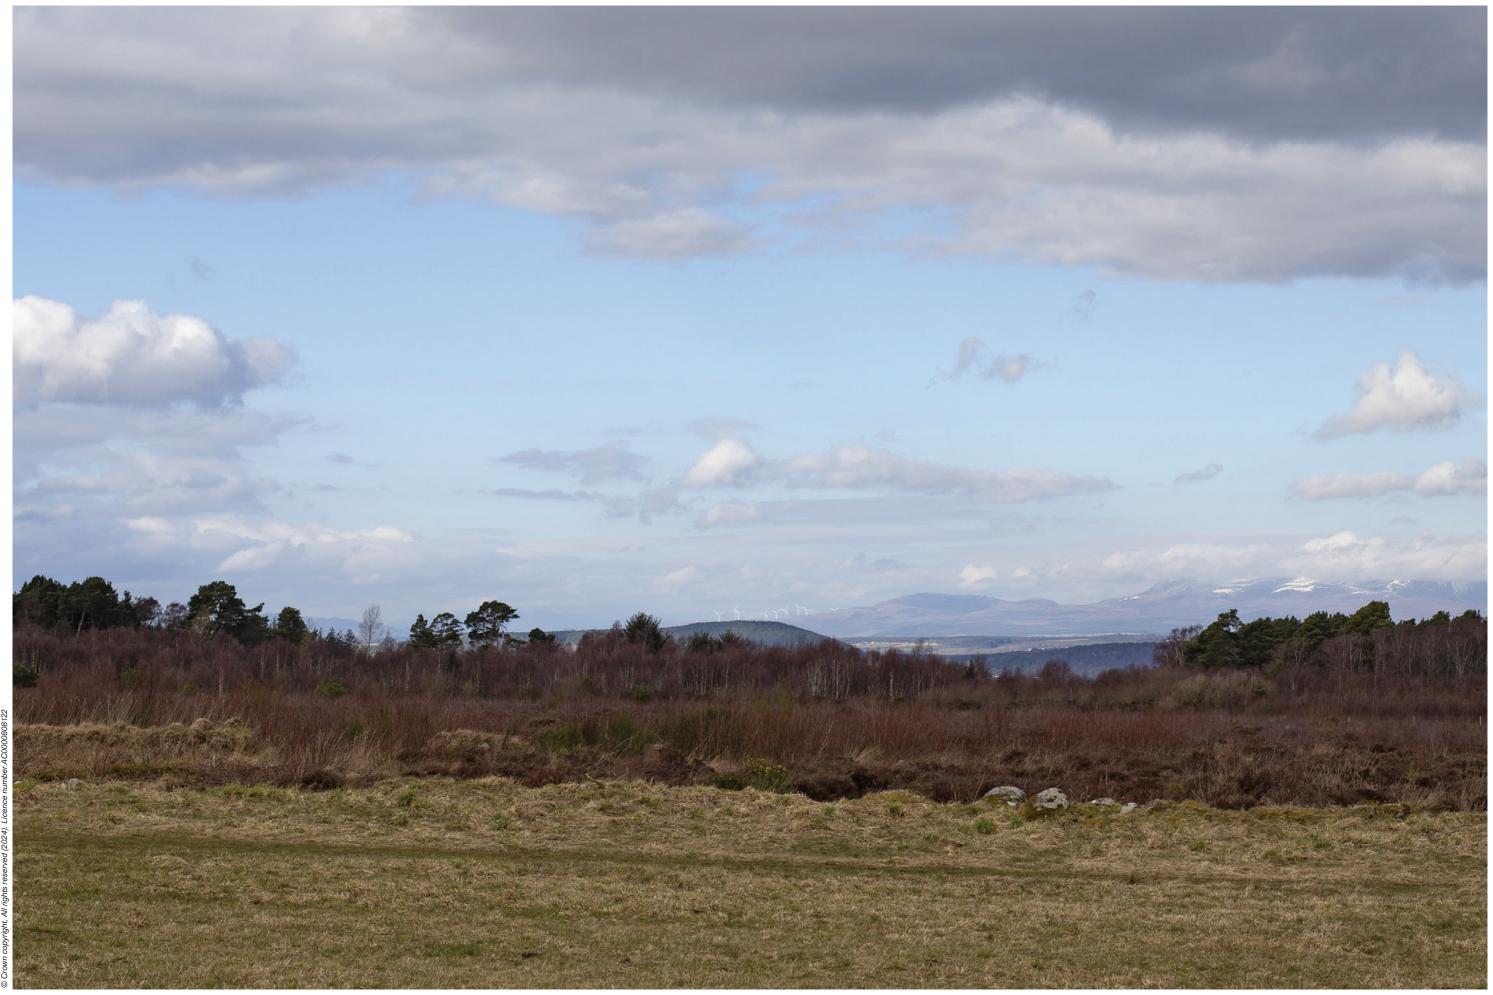

VIEWPOINT 19: Culloden battlefield

Viewpoint description: This viewpoint is located on the waymarked core path route at Culloden Battlefield, approximately 400 m to the west of the Visitor Centre.

THC Figure 7.67: Viewpoint 19: Culloden battlefield

Viewpoint 19: Culloden battlefield