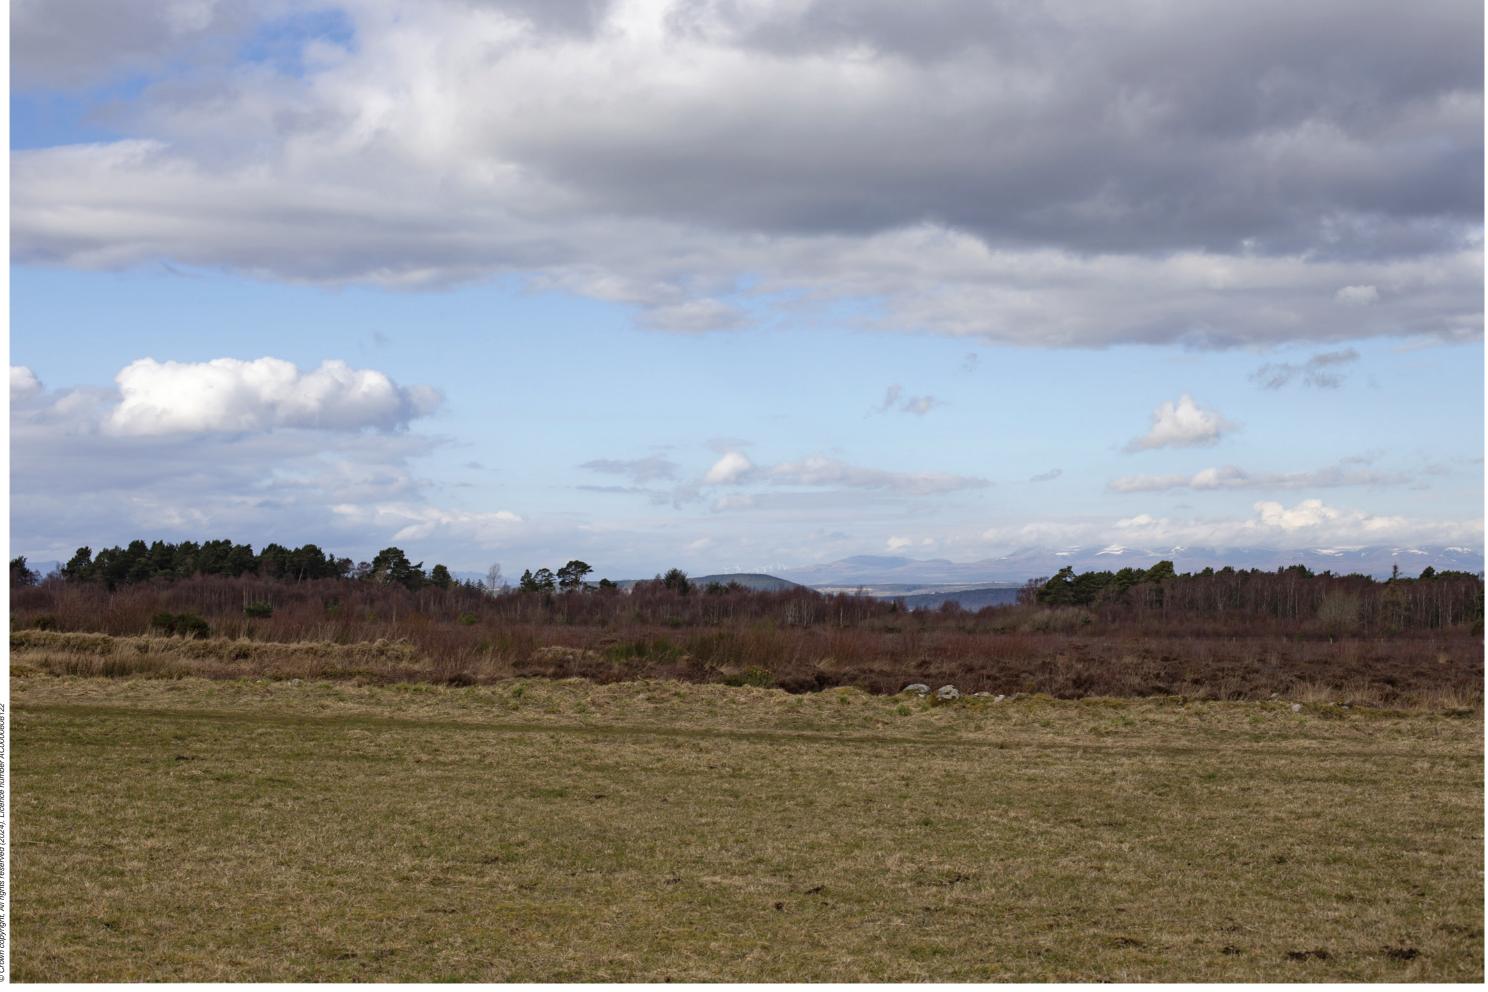

VIEWPOINT 19: Culloden battlefield

Viewpoint description: This viewpoint is located on the waymarked core path route at Culloden Battlefield, approximately 400 m to the west of the Visitor Centre.

THC Figure 7.67: Viewpoint 19: Culloden battlefield

Viewpoint 19: Culloden battlefield