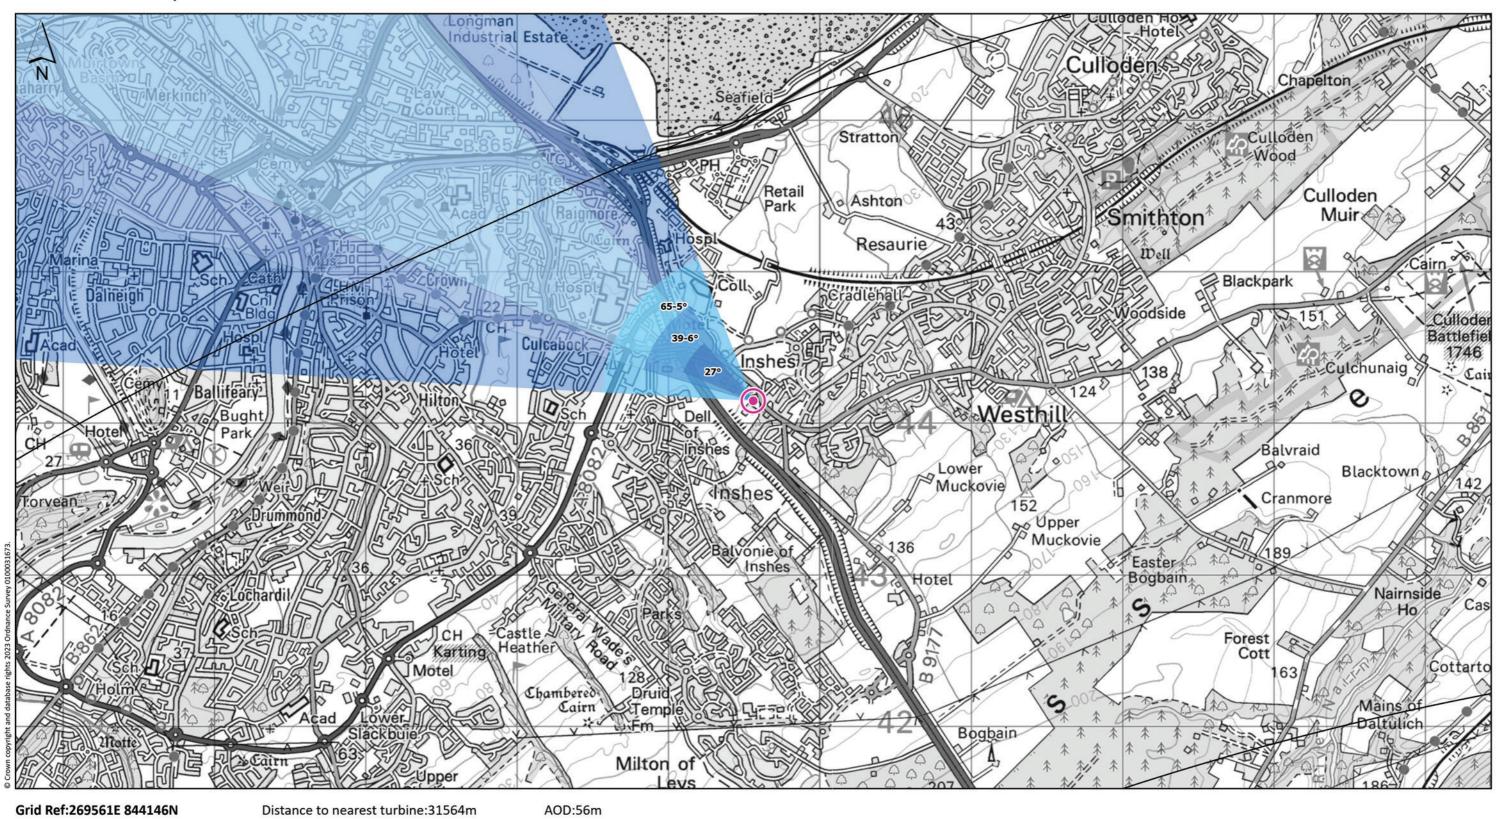

**VIEWPOINT 20: Simpsons Garden Centre** 

Viewpoint description: This viewpoint is located in the parking area adjacent to Simpsons Garden Centre, which lies to the east of the A9 on the south-eastern edge of Inverness.

THC Figure 7.68: Viewpoint 20: Simpsons Garden Centre

Carn Fearna Wind Farm

- Extent of 50mm single frame image -

**Viewpoint 20: Simpsons Garden Centre** 

Distance to nearest turbine: 31.56km

Camera: Canon EOS 6D

Focal length: 50mm vertical (27°) x 28mm horizontal (65.5°) Camera height: 1.5m

Date: 06.03.2024 Time: 12:28

The images contained on this page and the following two pages are not representative of scale and distance from the actual Viewpoint and show the wind farm development in its wider landscape context only.