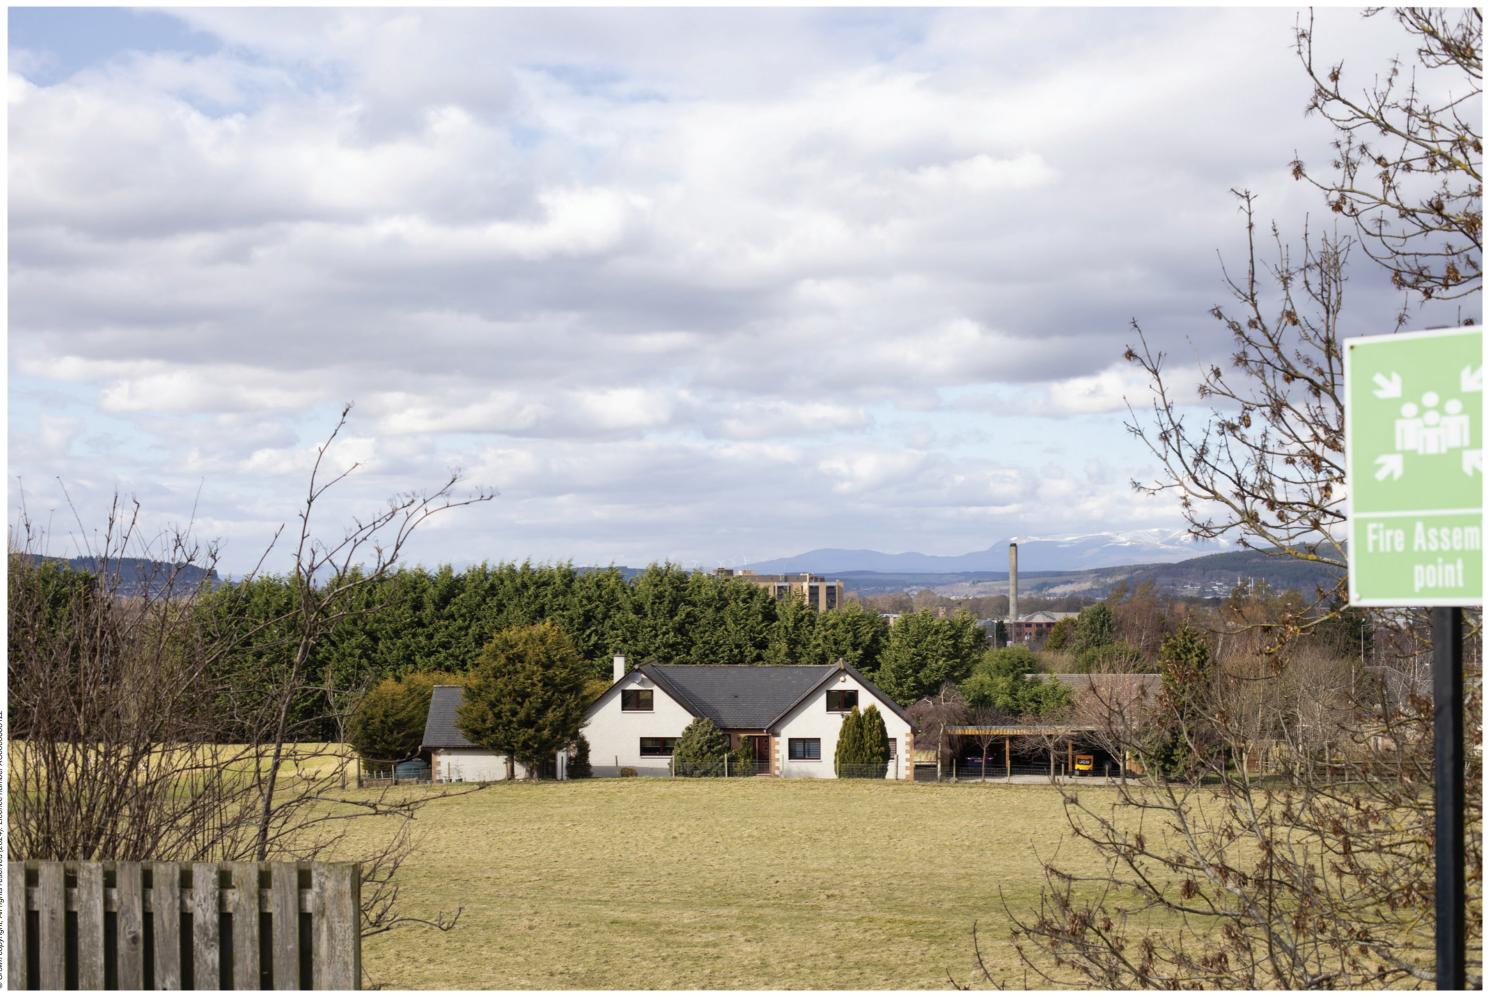

**VIEWPOINT 20: Simpsons Garden Centre** 

Viewpoint description: This viewpoint is located in the parking area adjacent to Simpsons Garden Centre, which lies to the east of the A9 on the south-eastern edge of Inverness.

**Viewpoint 20: Simpsons Garden Centre**