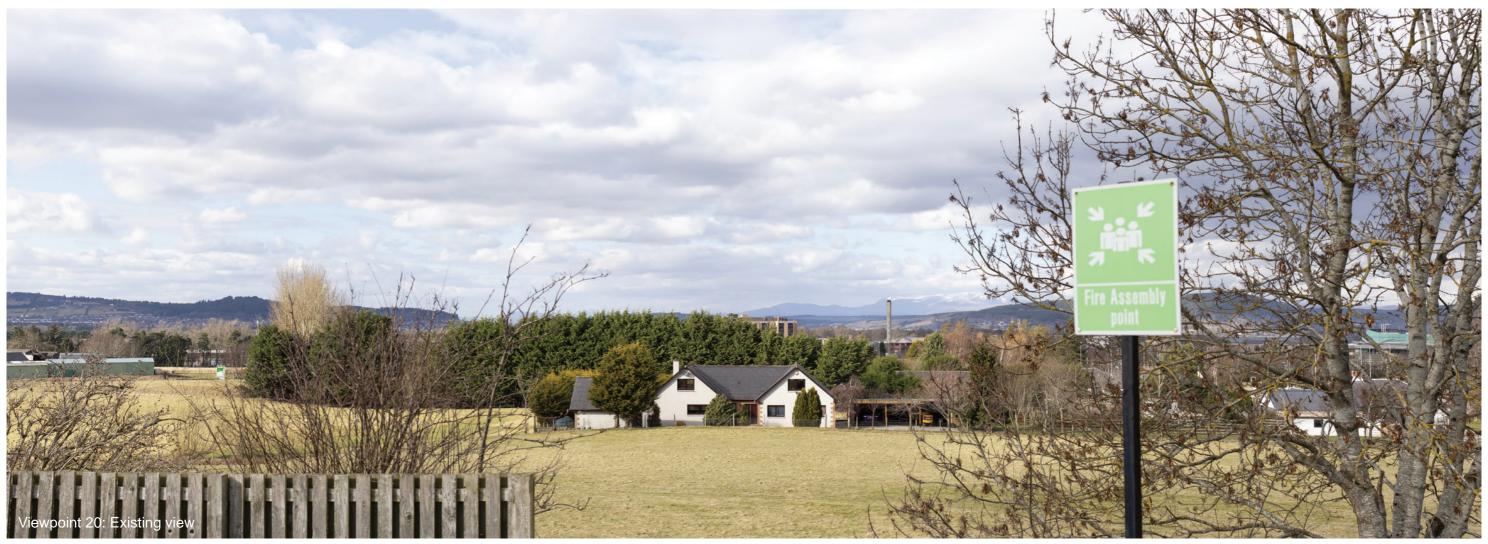

**VIEWPOINT 20: Simpsons Garden Centre** 

Viewpoint description: This viewpoint is located in the parking area adjacent to Simpsons Garden Centre, which lies to the east of the A9 on the south-eastern edge of Inverness.

THC Figure 7.68: Viewpoint 20: Simpsons Garden Centre

Carn Fearna Wind Farm

- Extent of 50mm single frame image -

**Viewpoint 20: Simpsons Garden Centre** 

Distance to nearest turbine: 31.56km

Camera: Canon EOS 6D

Focal length: 50mm vertical (27°) x 28mm horizontal (65.5°) Camera height: 1.5m

Date: 06.03.2024 Time: 12:28

The images contained on this page and the following two pages are not representative of scale and distance from the actual Viewpoint and show the wind farm development in its wider landscape context only.

**Viewpoint 20: Simpsons Garden Centre**