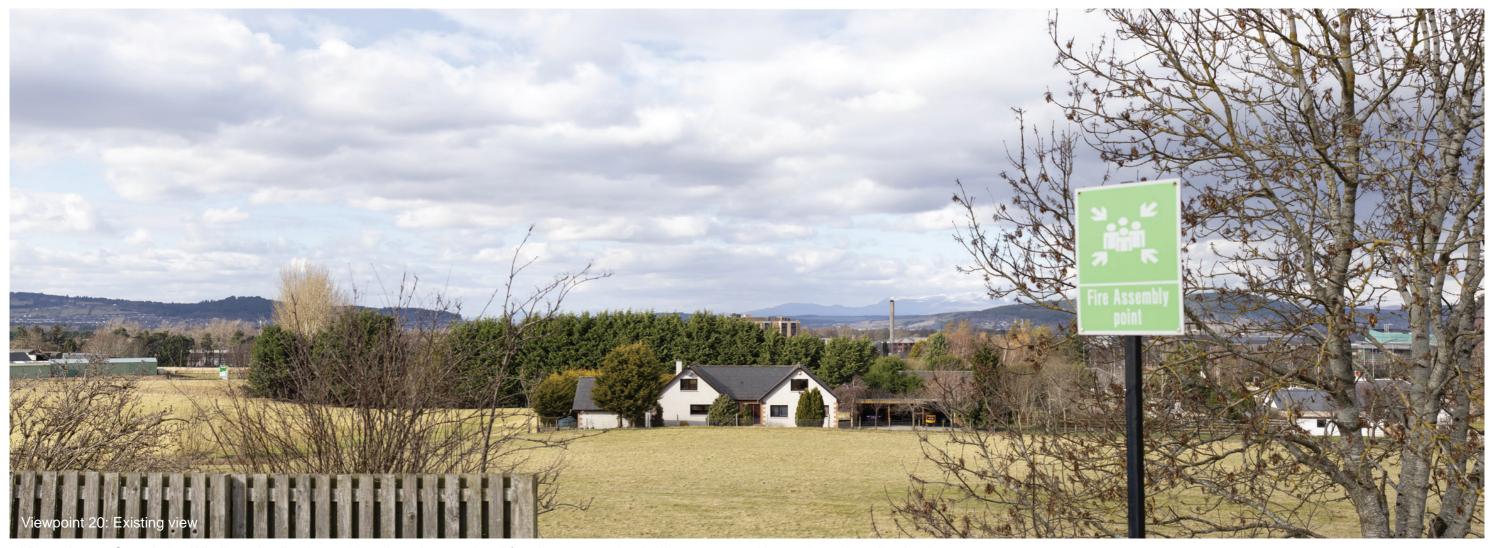

**VIEWPOINT 20: Simpsons Garden Centre** 

Viewpoint description: This viewpoint is located in the parking area adjacent to Simpsons Garden Centre, which lies to the east of the A9 on the south-eastern edge of Inverness.

THC Figure 7.68: Viewpoint 20: Simpsons Garden Centre

Carn Fearna Wind Farm

- Extent of 50mm single frame image -

**Viewpoint 20: Simpsons Garden Centre** 

Distance to nearest turbine: 31.56km

Camera: Canon EOS 6D

Focal length: 50mm vertical (27°) x 28mm horizontal (65.5°) Camera height: 1.5m

Date: 06.03.2024 Time: 12:28

The images contained on this page and the following two pages are not representative of scale and distance from the actual Viewpoint and show the wind farm development in its wider landscape context only.