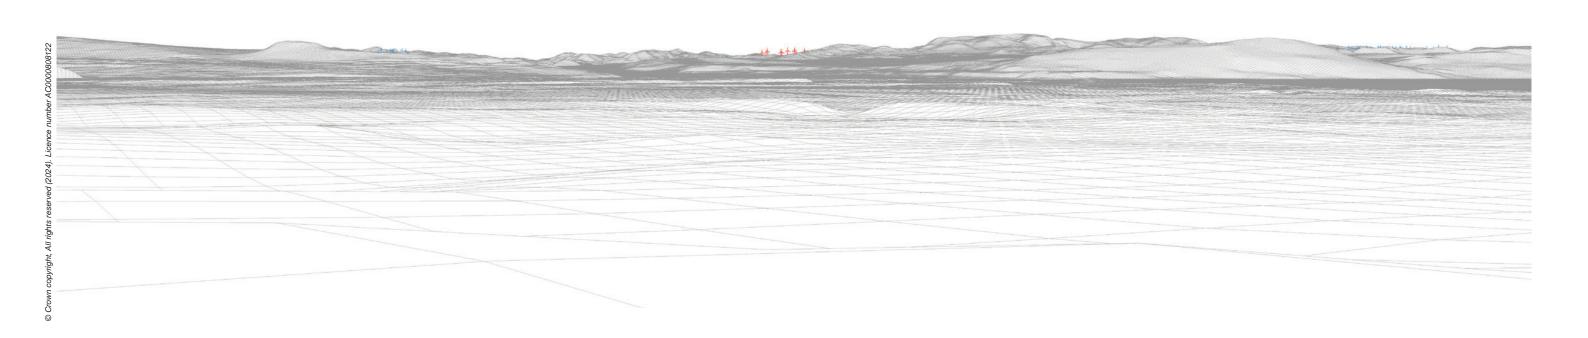

Viewpoint 20: Proposed Wireline

Viewpoint 20: Cumulative Wireline. Application turbines in red, operational / under construction in blue, consented in purple and application in orange.

Fairburn (27.8km)

Proposed Development (31.6km)

Lochluichart (42.5km) Kirkan (39.8km)

Lochluichart Extension (43.6km)

Lochluichart Extension II Variation (43.2km)

Novar (30.1km)
Novar Extension (30.3km)

**Viewpoint 20: Simpsons Garden Centre** 