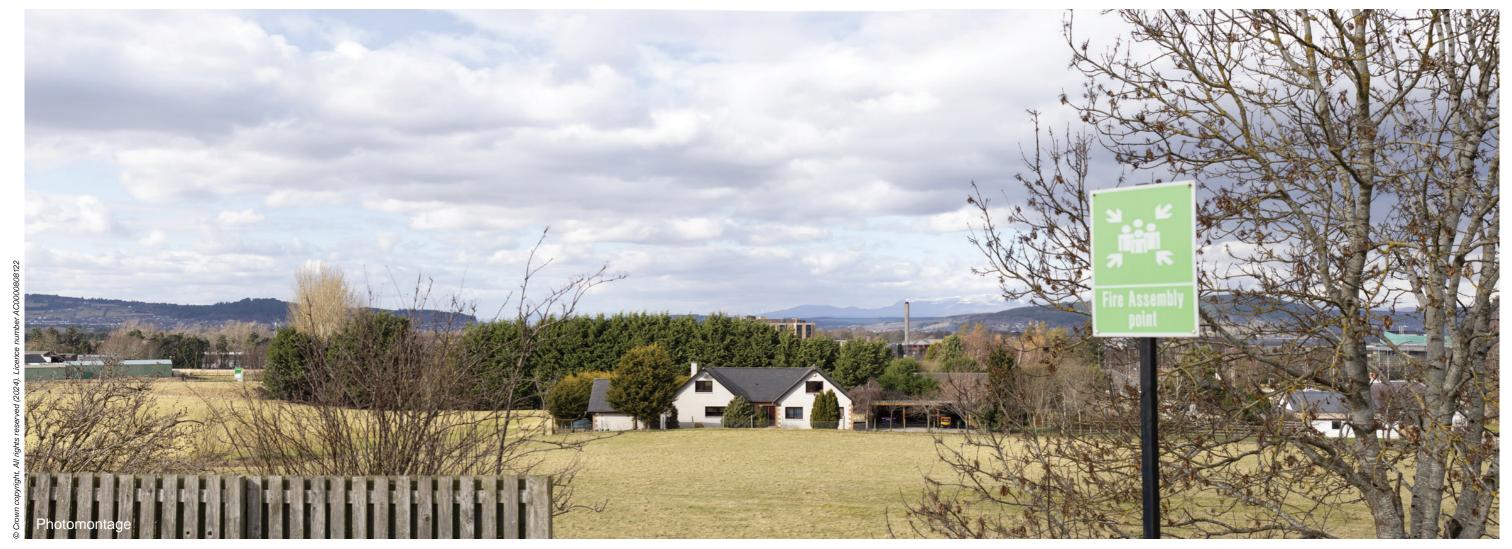

**VIEWPOINT 20: Simpsons Garden Centre** 

Viewpoint description: This viewpoint is located in the parking area adjacent to Simpsons Garden Centre, which lies to the east of the A9 on the south-eastern edge of Inverness.

THC Figure 7.68: Viewpoint 20: Simpsons Garden Centre

Carn Fearna Wind Farm

- Extent of 50mm single frame image -

**Viewpoint 20: Simpsons Garden Centre** 

Distance to nearest turbine: 31.56km

Camera: Canon EOS 6D

Focal length: 50mm vertical (27°) x 28mm horizontal (65.5°) Camera height: 1.5m

Date: 06.03.2024 Time: 12:28

The images contained on this page and the following two pages are not representative of scale and distance from the actual Viewpoint and show the wind farm development in its wider landscape context only.

**Viewpoint 20: Simpsons Garden Centre**