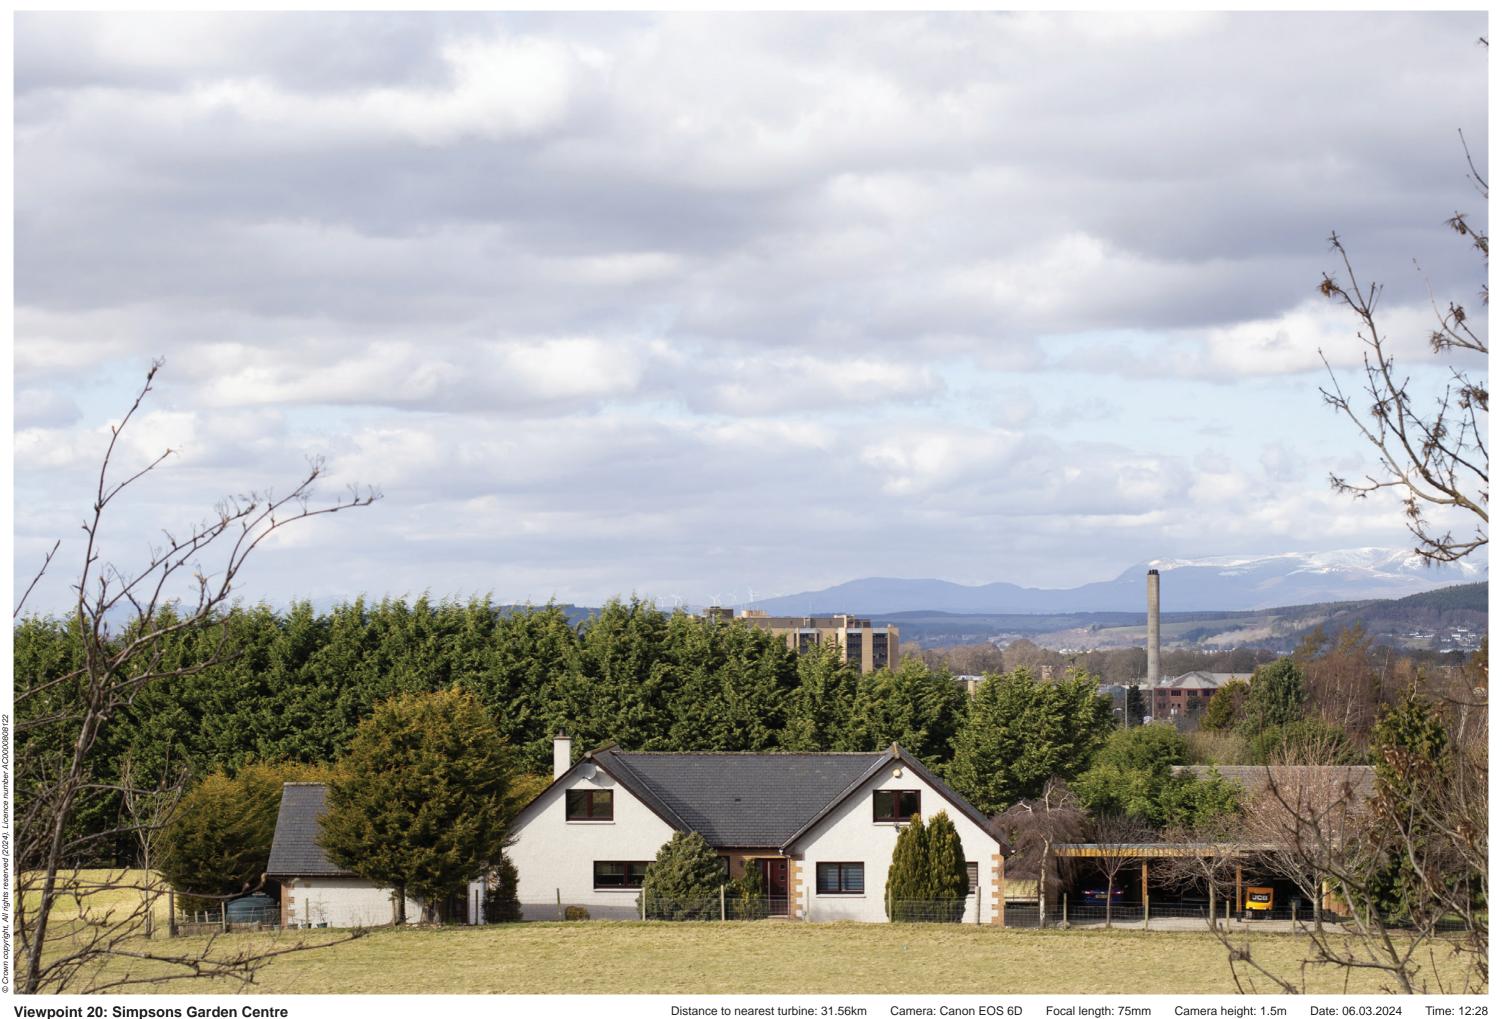

THC Figure 7.68: Viewpoint 20: Simpsons Garden Centre

Carn Fearna Wind Farm

- Extent of 50mm single frame image -

**Viewpoint 20: Simpsons Garden Centre** 

Distance to nearest turbine: 31.56km

Camera: Canon EOS 6D

Focal length: 50mm vertical (27°) x 28mm horizontal (65.5°) Camera height: 1.5m

Date: 06.03.2024 Time: 12:28

The images contained on this page and the following two pages are not representative of scale and distance from the actual Viewpoint and show the wind farm development in its wider landscape context only.