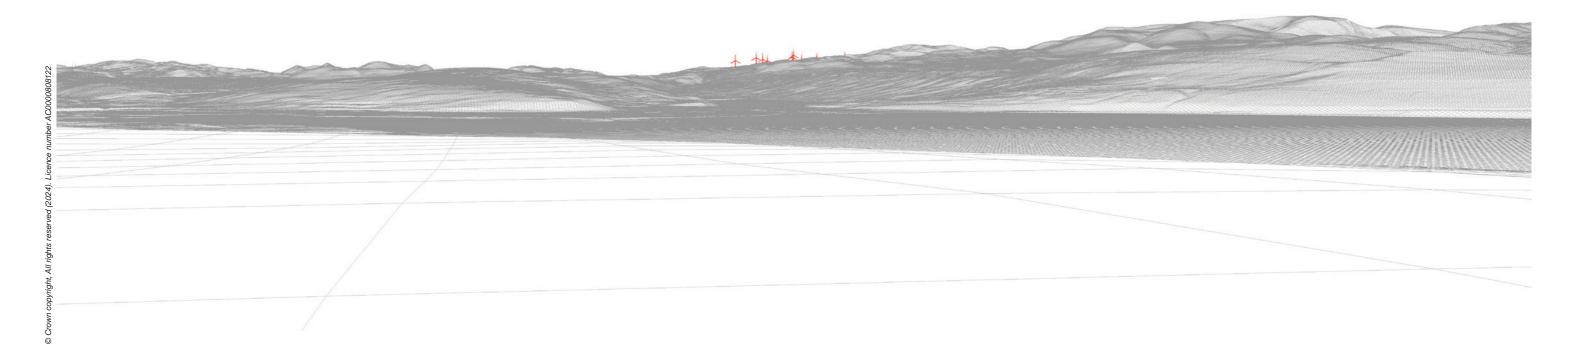

Viewpoint 21: Proposed Wireline

Viewpoint 21: Cumulative Wireline. Application turbines in red, operational / under construction in blue, consented in purple and application in orange.

Fairburn (17.3km)

Proposed Development (16km)

Viewpoint 21: A9, Black Isle

Viewpoint 21: A9, Black Isle

Distance to nearest turbine: 16.00km

Camera: Canon EOS 6D

Focal length: 75mm Camera height: 1.5m Date: 07.03.2024 Time: 11:01