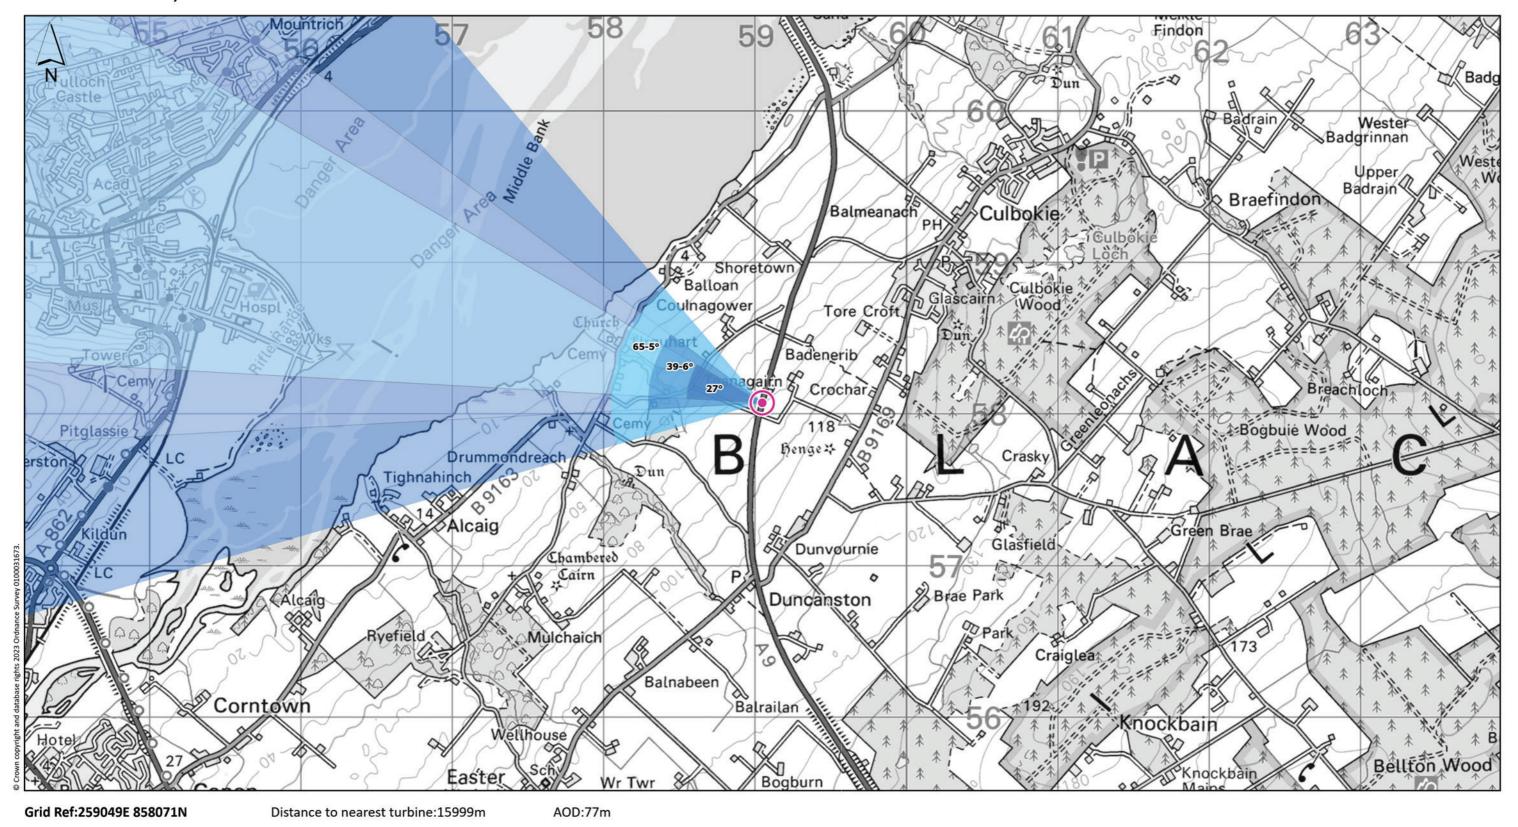

VIEWPOINT 21: A9, Black Isle

Viewpoint description: This viewpoint is located in a layby beside the A9 as it passes over the Black Isle, north of Duncanston.

THC Figure 7.69: Viewpoint 21: A9, Black Isle

Carn Fearna Wind Farm

- Extent of 50mm single frame image -

Viewpoint 21: A9, Black Isle

Distance to nearest turbine: 16.00km

Camera: Canon EOS 6D

Focal length: 50mm vertical (27°) x 28mm horizontal (65.5°) Camera height: 1.5m Date: 07.03.2024 Time: 11:01