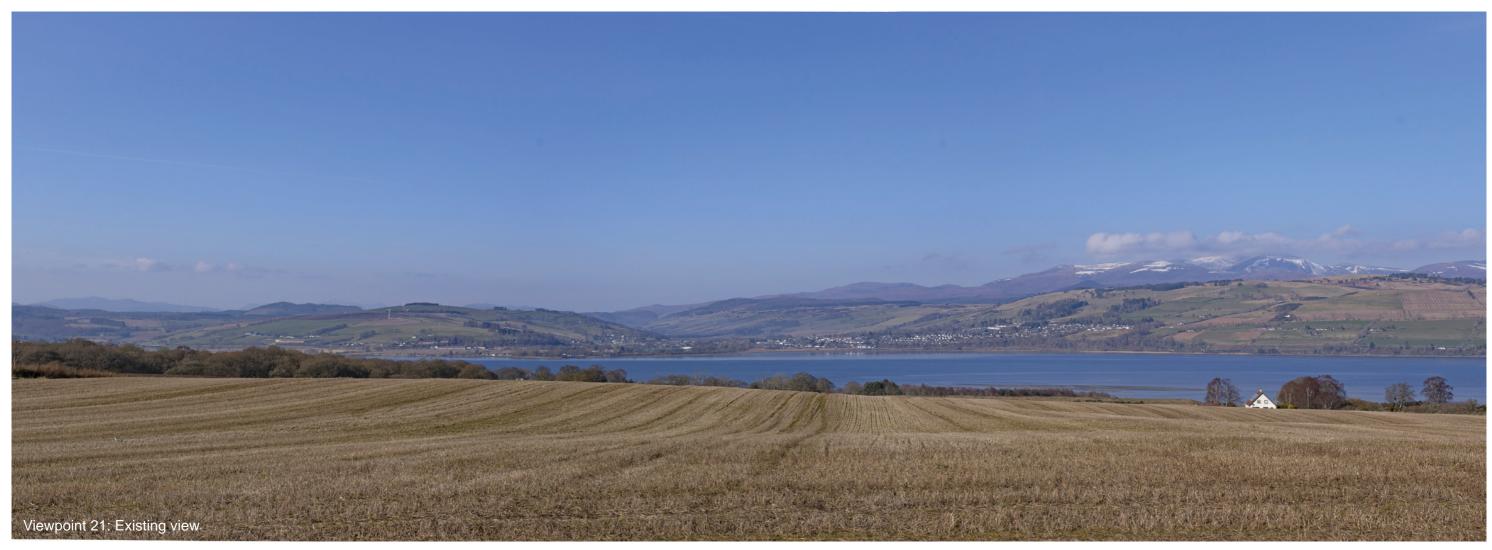

VIEWPOINT 21: A9, Black Isle

Viewpoint description: This viewpoint is located in a layby beside the A9 as it passes over the Black Isle, north of Duncanston.

THC Figure 7.69: Viewpoint 21: A9, Black Isle

Carn Fearna Wind Farm

- Extent of 50mm single frame image -

Viewpoint 21: A9, Black Isle

Distance to nearest turbine: 16.00km

Camera: Canon EOS 6D

Focal length: 50mm vertical (27°) x 28mm horizontal (65.5°) Camera height: 1.5m Date: 07.03.2024 Time: 11:01

The images contained on this page and the following two pages are not representative of scale and distance from the actual Viewpoint and show the wind farm development in its wider landscape context only.