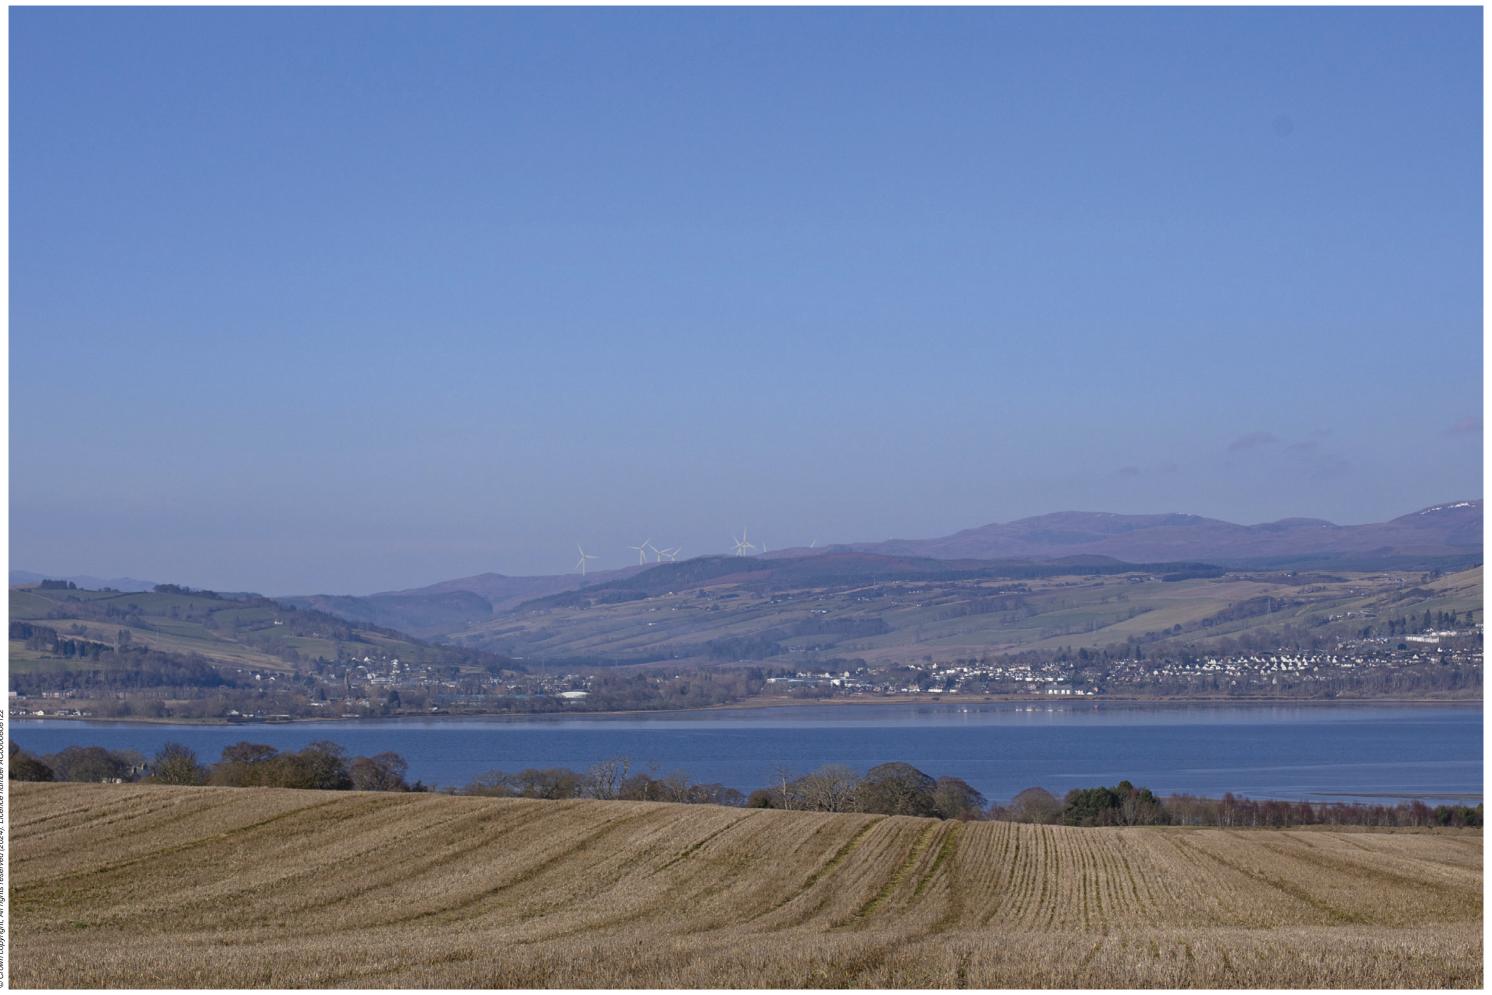

Proposed Development (16km)

Viewpoint 21: A9, Black Isle

Viewpoint 21: A9, Black Isle

Distance to nearest turbine: 16.00km

Camera: Canon EOS 6D

Focal length: 75mm Camera height: 1.5m Date: 07.03.2024 Time: 11:01

The images contained on this page and the following two pages are not representative of scale and distance from the actual Viewpoint and show the wind farm development in its wider landscape context only.