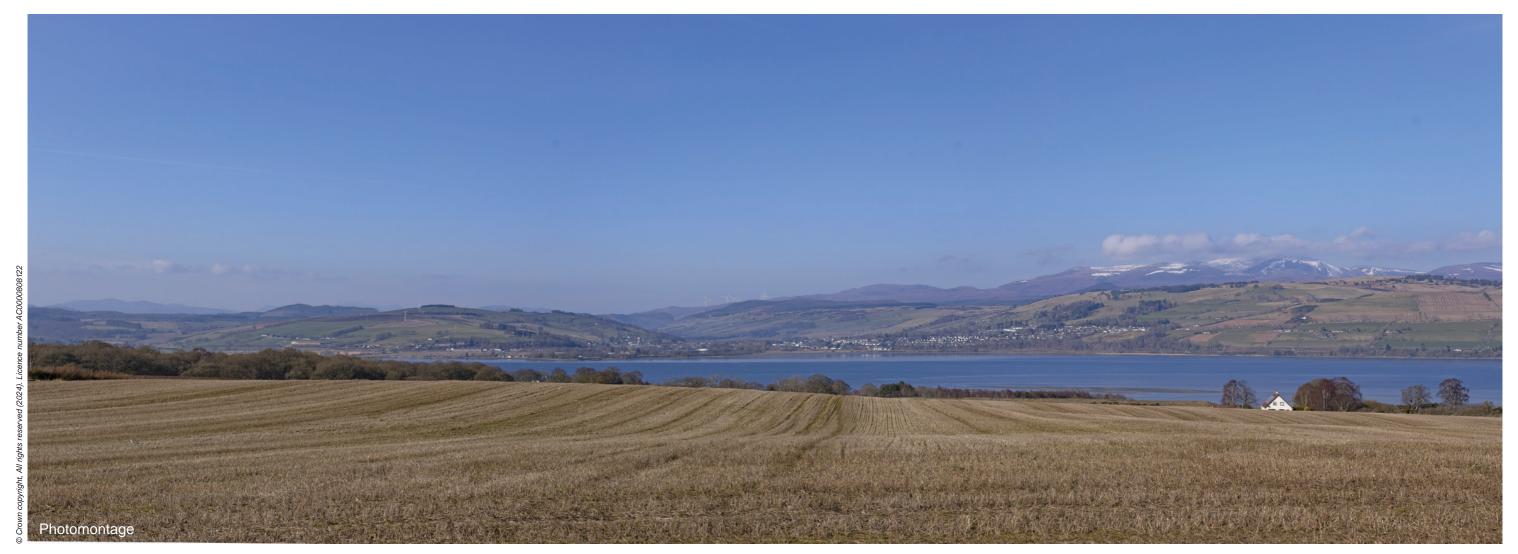

VIEWPOINT 21: A9, Black Isle

Viewpoint description: This viewpoint is located in a layby beside the A9 as it passes over the Black Isle, north of Duncanston.

THC Figure 7.69: Viewpoint 21: A9, Black Isle

Proposed Development (16km)

Viewpoint 21: A9, Black Isle

Viewpoint 21: A9, Black Isle

Distance to nearest turbine: 16.00km

Camera: Canon EOS 6D

Focal length: 75mm Camera height: 1.5m Date: 07.03.2024 Time: 11:01

The images contained on this page and the following two pages are not representative of scale and distance from the actual Viewpoint and show the wind farm development in its wider landscape context only.