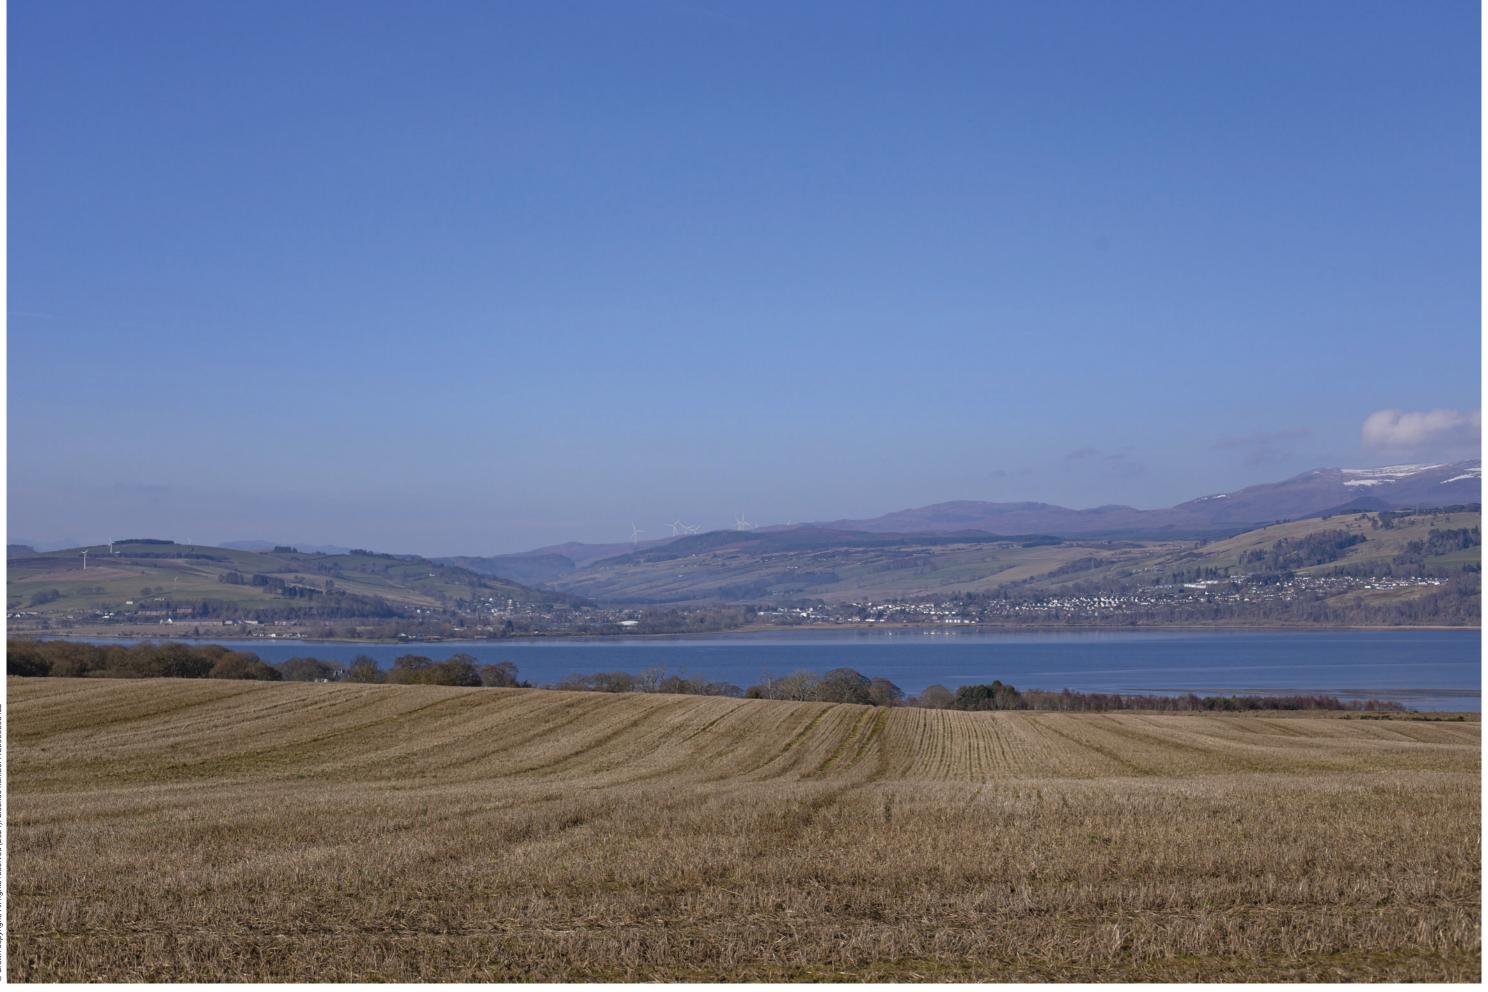

Proposed Development (16km)

Viewpoint 21: A9, Black Isle

Viewpoint 21: A9, Black Isle

Distance to nearest turbine: 16.00km

Camera: Canon EOS 6D

Focal length: 75mm Camera height: 1.5m Date: 07.03.2024 Time: 11:01

The images contained on this page and the following two pages are not representative of scale and distance from the actual Viewpoint and show the wind farm development in its wider landscape context only.