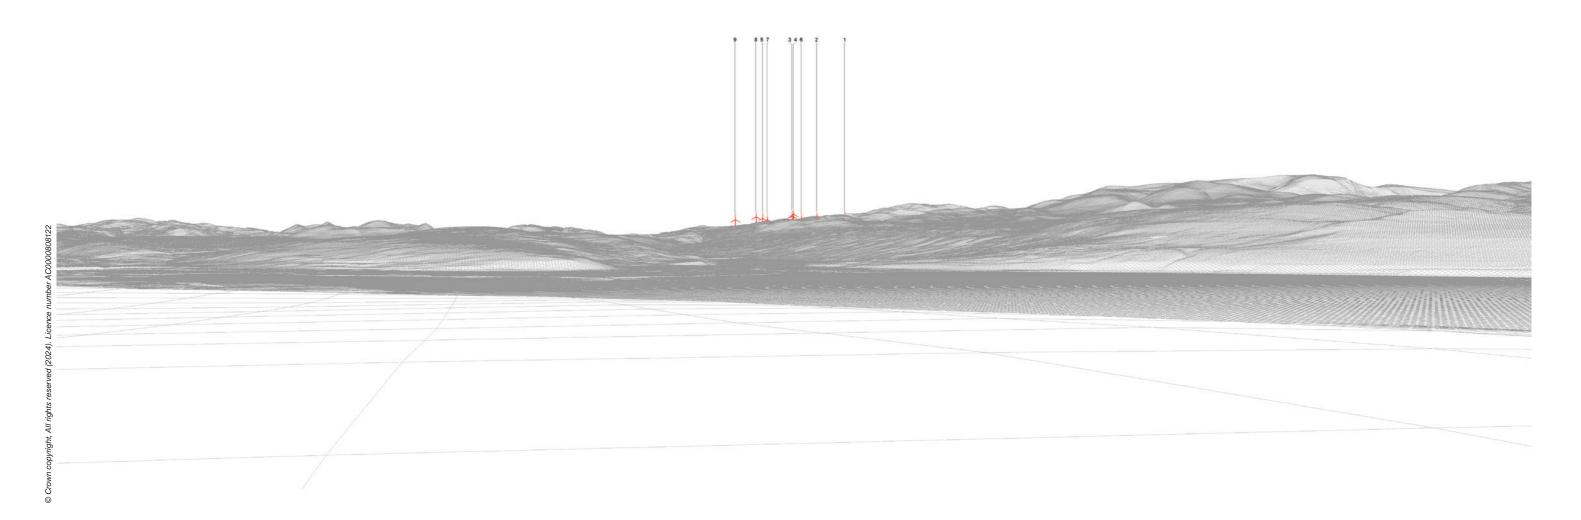

Viewpoint 21: Proposed Wireline

Viewpoint 21: Cumulative Wireline. Application turbines in red, operational / under construction in blue, consented in purple and application in orange.

Fairburn (17.3km)