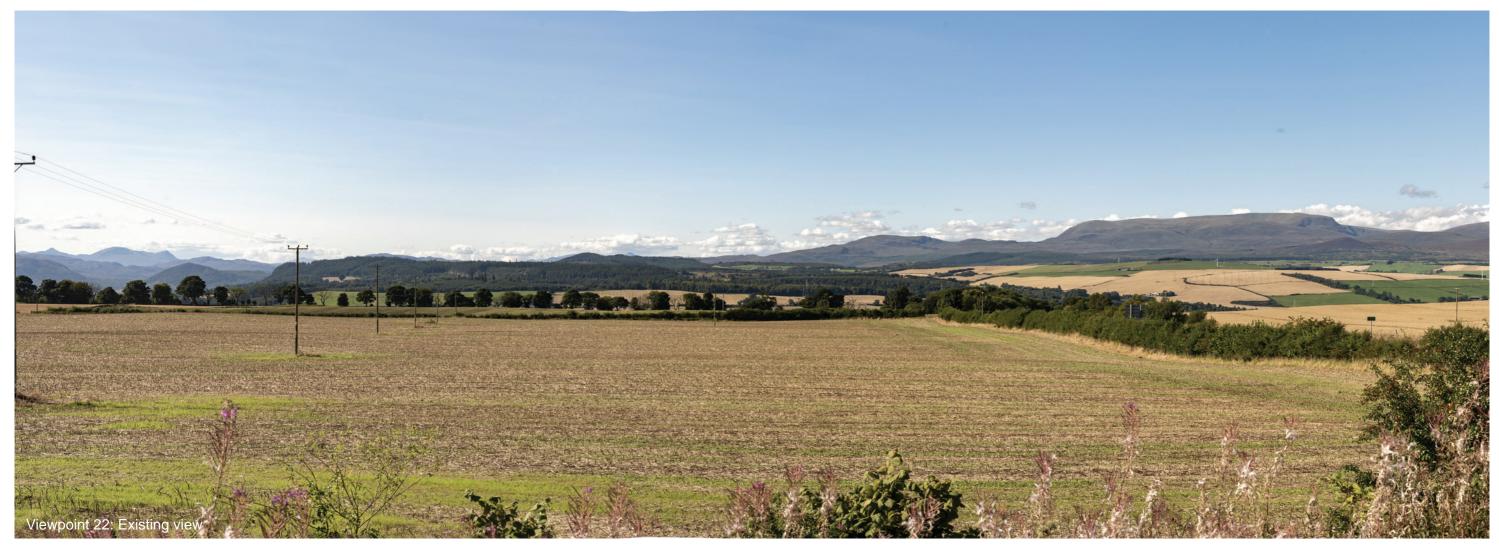

## IMAGES FOR VISUAL IMPACT ASSESSMENT

Date: 01.09.2023 Time: 14:21

Viewpoint 22: A835/B9169 Crossroads

This image should be viewed at a comfortable arm's length (approx. 500mm).

## IMAGES FOR VISUAL IMPACT ASSESSMENT

Date: 01.09.2023 Time: 14:21

When viewed at a comfortable arm's length (approx. 500mm), this printed image is representative of our detailed central vision, but is not representative of scale and distance.