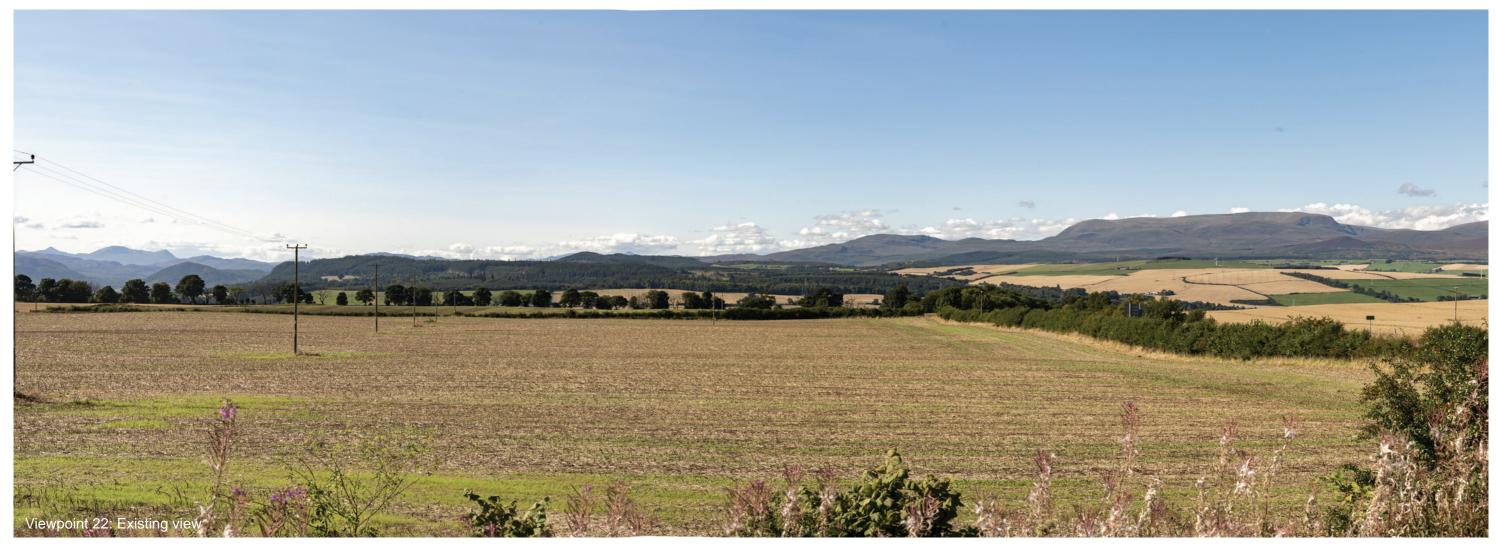

## VIEWPOINT 22: A835/B9169 Crossroads

Grid Ref:256018E 853765N

Distance to nearest turbine:14957m

AOD:110m

Viewpoint description: This viewpoint is located on the northern side of the B9169 just to the west of the crossroads between the A835 and the B9169 at the western end of the Black Isle.

THC Figure 7.70: Viewpoint 22: A835/B9169 Crossroads

**Carn Fearna Wind Farm** 

- Extent of 50mm single frame image -

Viewpoint 22: A835/B9169 Crossroads

Distance to nearest turbine: 14.96km Camera: NIKON Z 6\_2 Focal length: 50mm vertical (27°) x 28mm horizontal (65.5°) Camera height: 1.5m

## IMAGES FOR VISUAL IMPACT ASSESSMENT

Date: 01.09.2023 Time: 14:21

Viewpoint 22: A835/B9169 Crossroads

This image should be viewed at a comfortable arm's length (approx. 500mm).