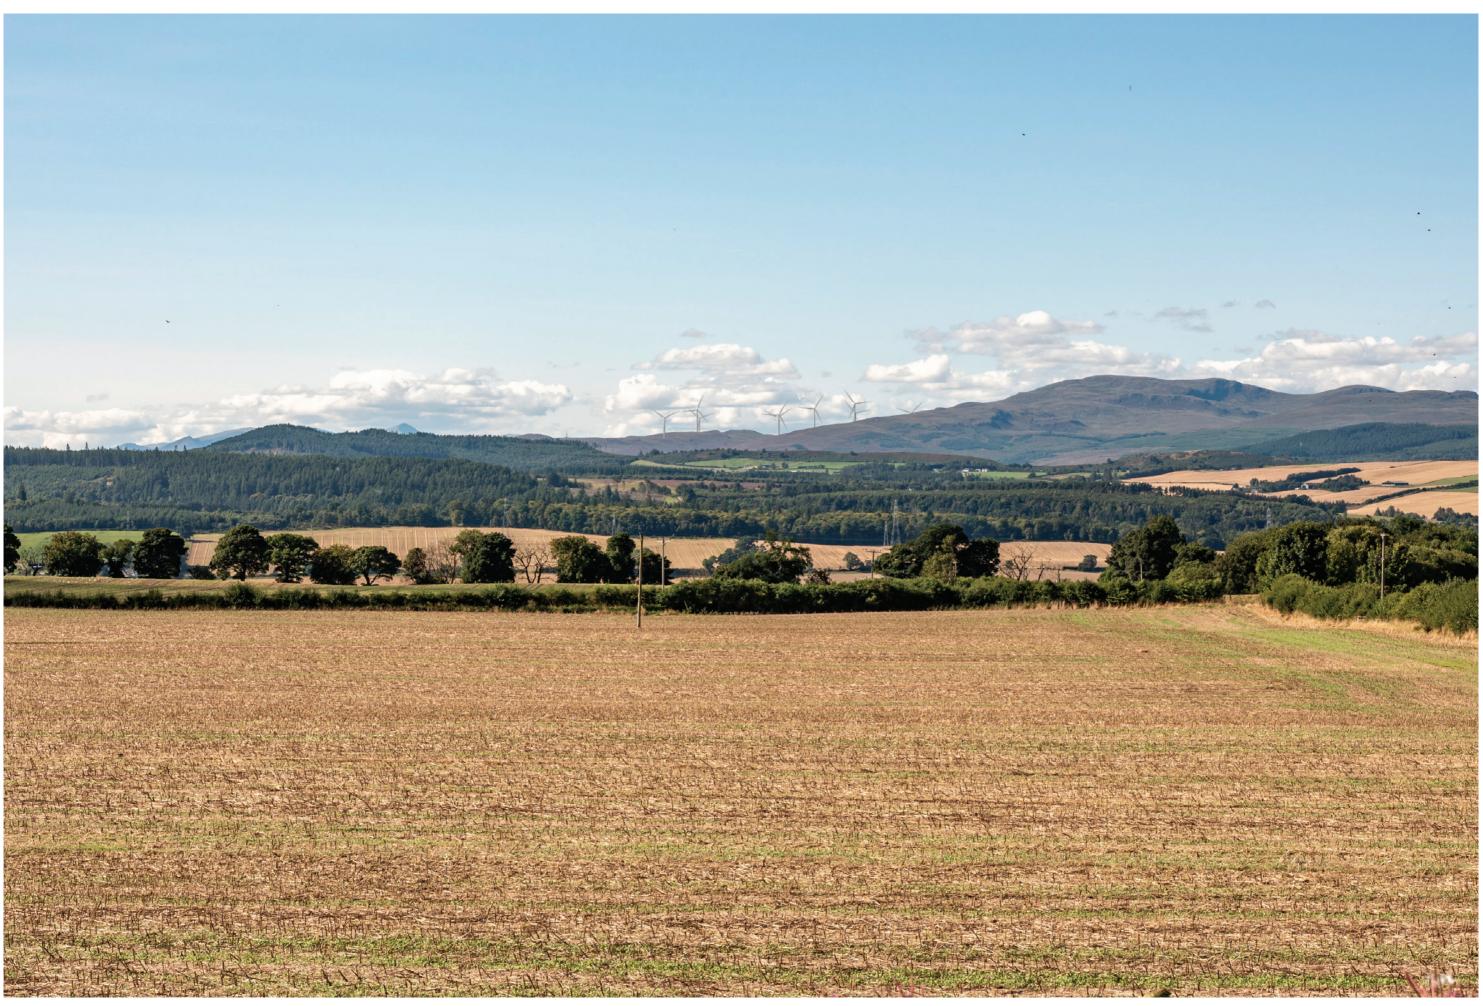

When viewed at a comfortable arm's length (approx. 500mm), this printed image is representative of our detailed central vision, but is not representative of scale and distance.

## IMAGES FOR VISUAL IMPACT ASSESSMENT

Date: 01.09.2023 Time: 14:21