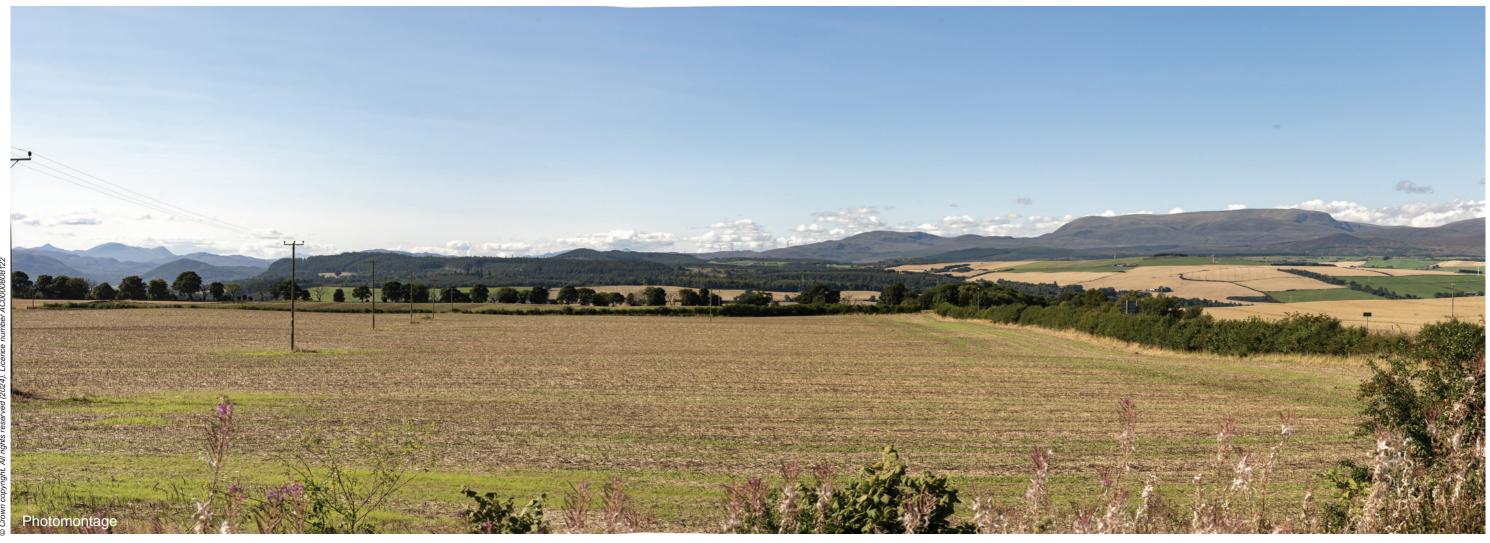

## IMAGES FOR VISUAL IMPACT ASSESSMENT

Date: 01.09.2023 Time: 14:21

Viewpoint 22: A835/B9169 Crossroads

This image should be viewed at a comfortable arm's length (approx. 500mm).

## IMAGES FOR VISUAL IMPACT ASSESSMENT

Date: 01.09.2023 Time: 14:21

When viewed at a comfortable arm's length (approx. 500mm), this printed image is representative of our detailed central vision, but is not representative of scale and distance.