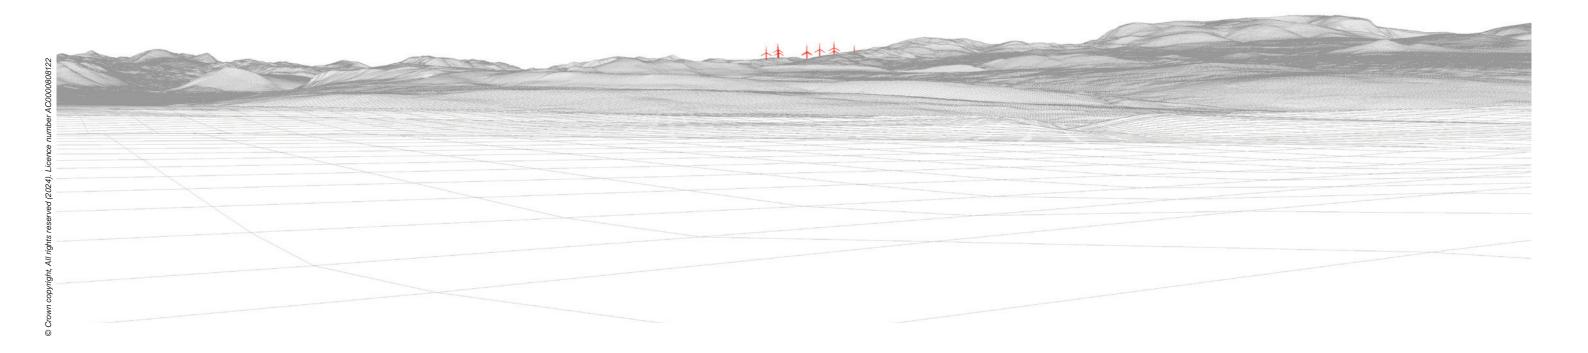

The images contained on this page and the following two pages are not representative of scale and distance from the actual Viewpoint and show the wind farm development in its wider landscape context only.

## IMAGES FOR LANDSCAPE ASSESSMENT

Date: 01.09.2023 Time: 14:21

Viewpoint 22: Proposed Wireline

Viewpoint 22: Cumulative Wireline. Application turbines in red, operational / under construction in blue, consented in purple and application in orange.
Proposed Development (15km)