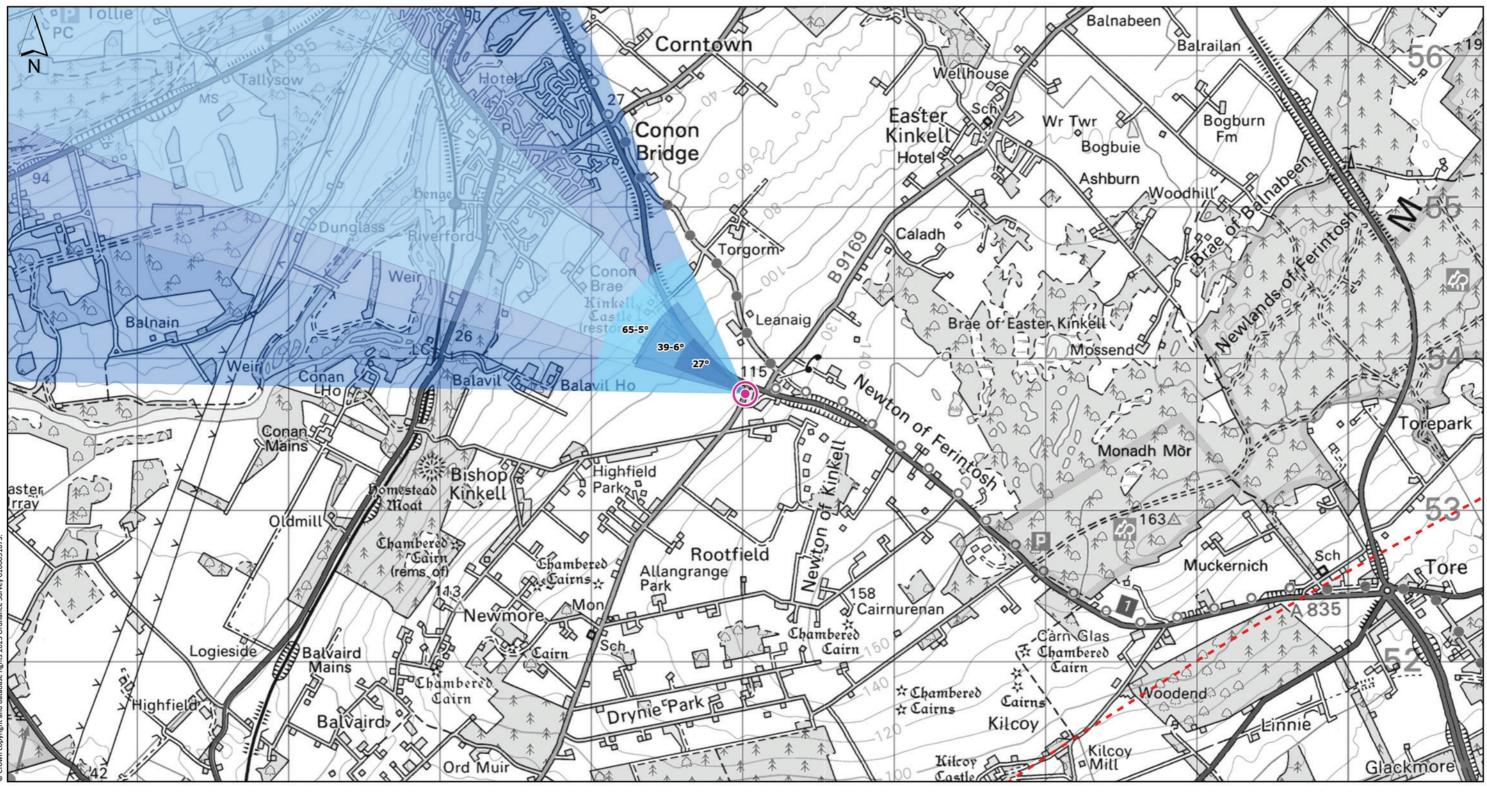

## VIEWPOINT 22: A835/B9169 Crossroads

Grid Ref:256018E 853765N

Distance to nearest turbine:14957m

AOD:110m

Viewpoint description: This viewpoint is located on the northern side of the B9169 just to the west of the crossroads between the A835 and the B9169 at the western end of the Black Isle.

THC Figure 7.70: Viewpoint 22: A835/B9169 Crossroads

**Carn Fearna Wind Farm** 

- Extent of 50mm single frame image -

Viewpoint 22: A835/B9169 Crossroads

Distance to nearest turbine: 14.96km Camera: NIKON Z 6\_2 Focal length: 50mm vertical (27°) x 28mm horizontal (65.5°) Camera height: 1.5m

The images contained on this page and the following two pages are not representative of scale and distance from the actual Viewpoint and show the wind farm development in its wider landscape context only.