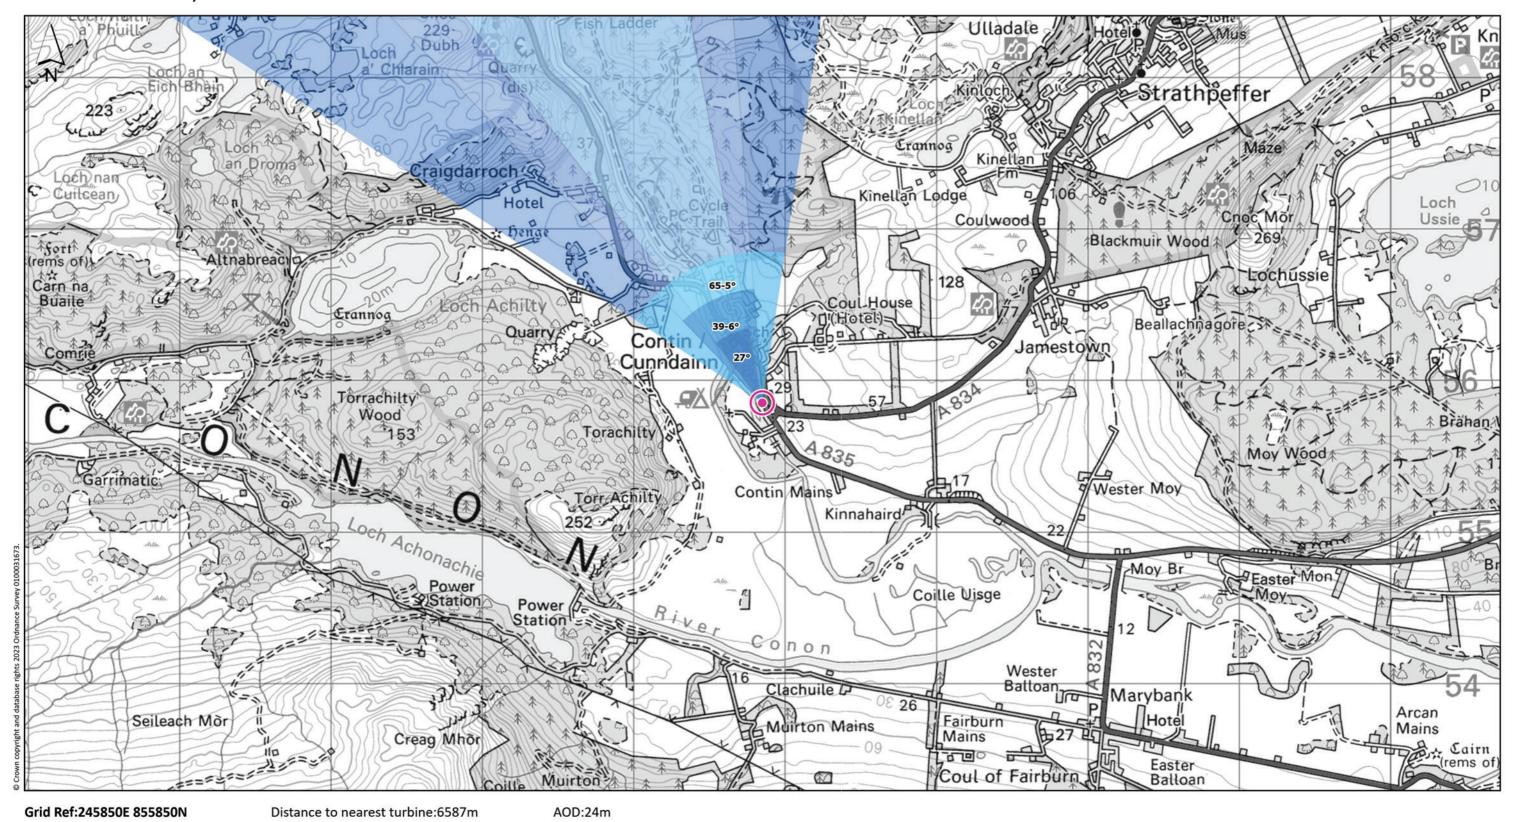

## VIEWPOINT 23: A835, Contin

Viewpoint description: This viewpoint is located on the footpath adjacent to the A835 in the centre of Contin, close to the junction with the A834.

THC Figure 7.71: Viewpoint 23: A835, Contin

Carn Fearna Wind Farm

- Extent of 50mm single frame image -

Viewpoint 23: A835, Contin

Distance to nearest turbine: 6.59km

Camera: Canon EOS 6D

Focal length: 50mm vertical (27°) x 28mm horizontal (65.5°) Camera height: 1.5m

Date: 07.03.2024 Time: 15:25

The images contained on this page and the following two pages are not representative of scale and distance from the actual Viewpoint and show the wind farm development in its wider landscape context only.