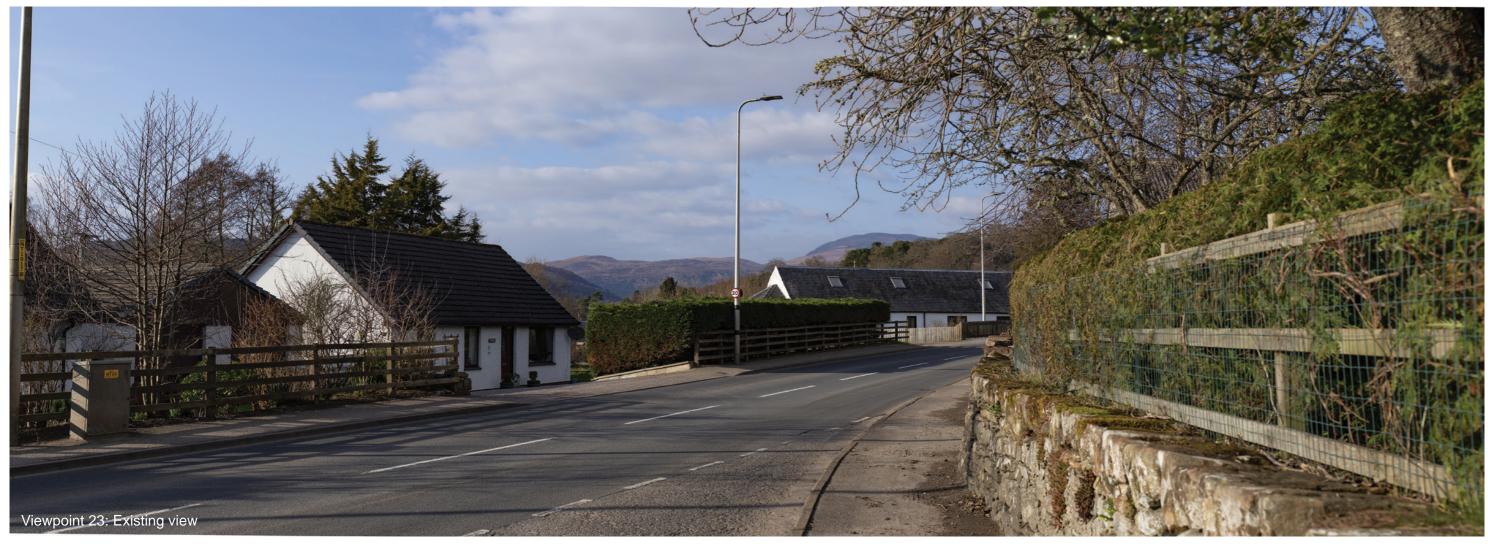

## VIEWPOINT 23: A835, Contin

Viewpoint description: This viewpoint is located on the footpath adjacent to the A835 in the centre of Contin, close to the junction with the A834.

THC Figure 7.71: Viewpoint 23: A835, Contin

Viewpoint 23: A835, Contin

Viewpoint 23: A835, Contin