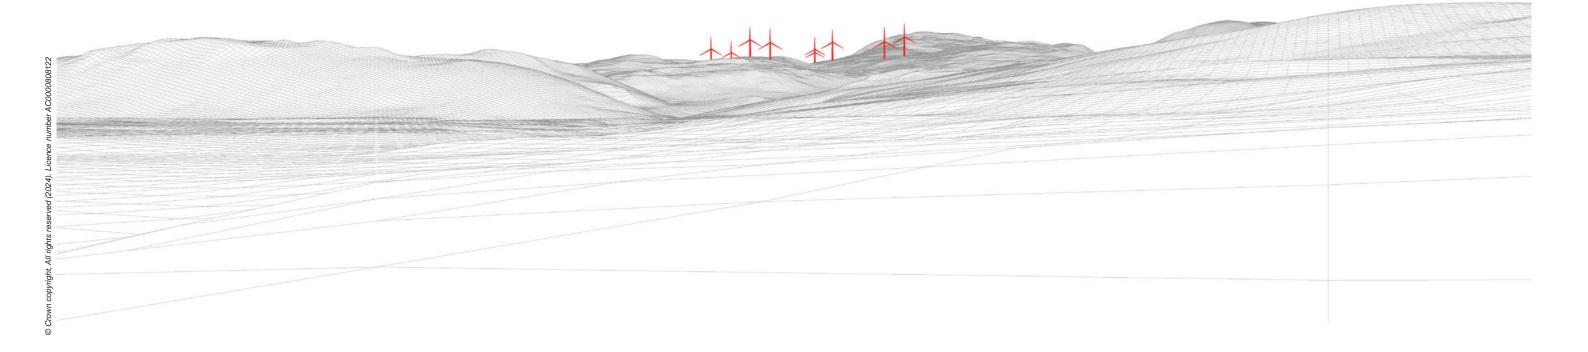

## VIEWPOINT 23: A835, Contin

Viewpoint description: This viewpoint is located on the footpath adjacent to the A835 in the centre of Contin, close to the junction with the A834.

THC Figure 7.71: Viewpoint 23: A835, Contin

Carn Fearna Wind Farm

- Extent of 50mm single frame image -

Viewpoint 23: A835, Contin

Distance to nearest turbine: 6.59km

Camera: Canon EOS 6D

Focal length: 50mm vertical (27°) x 28mm horizontal (65.5°) Camera height: 1.5m

Date: 07.03.2024 Time: 15:25

The images contained on this page and the following two pages are not representative of scale and distance from the actual Viewpoint and show the wind farm development in its wider landscape context only.

Viewpoint 23: Proposed Wireline

Viewpoint 23: Cumulative Wireline. Application turbines in red, operational / under construction in blue, consented in purple and application in orange.

Proposed Development (6.6km)