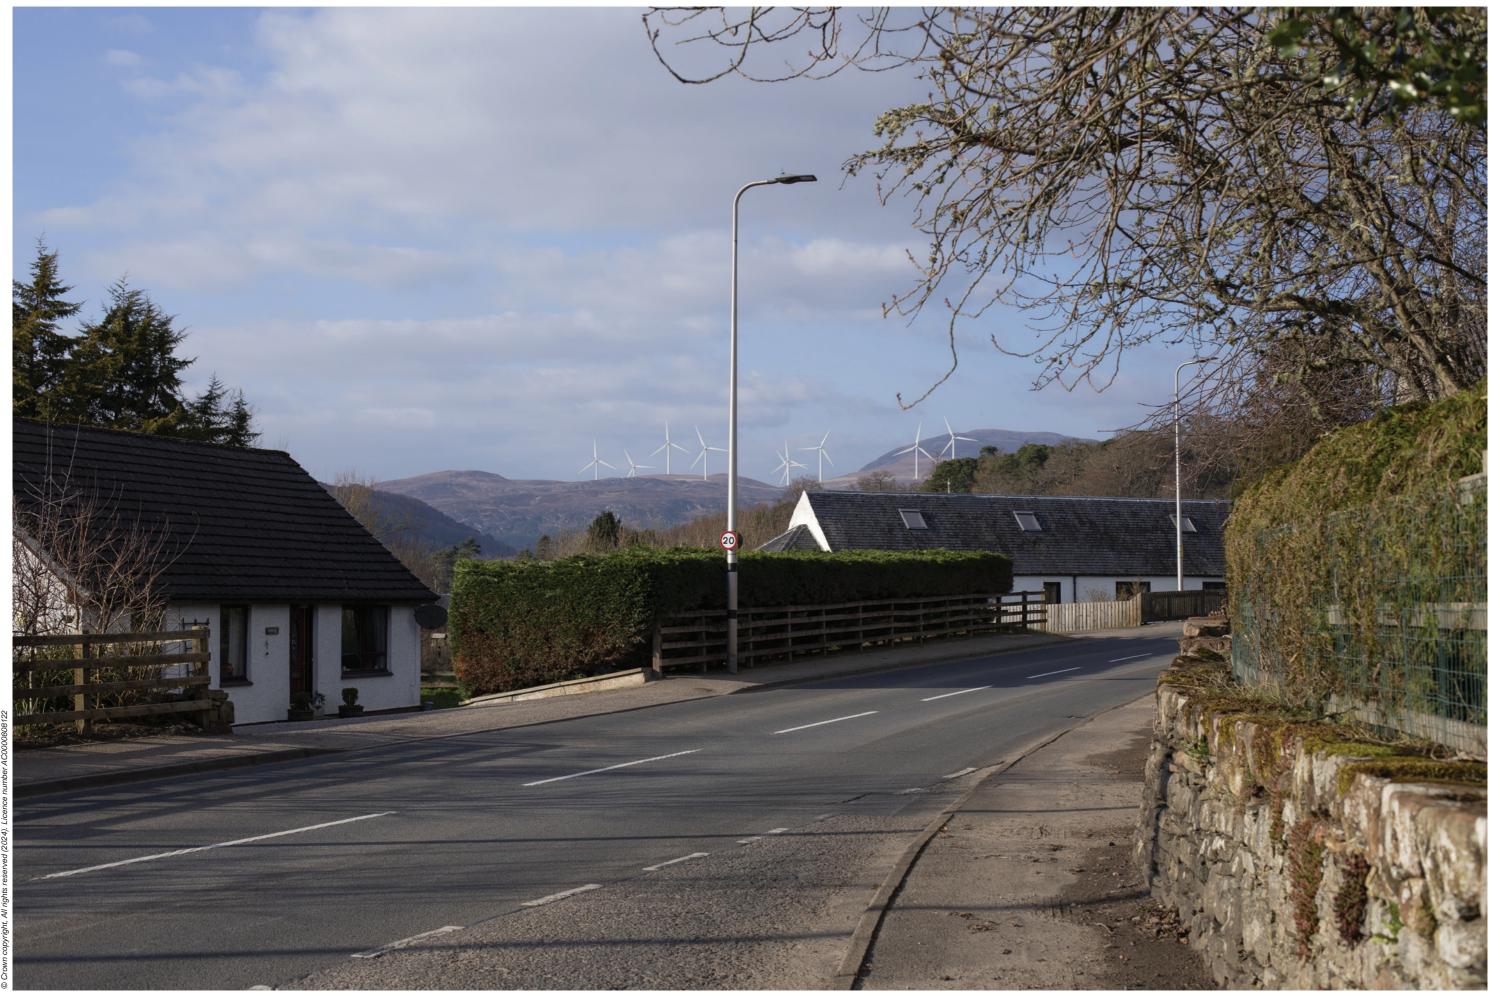

## VIEWPOINT 23: A835, Contin

Viewpoint description: This viewpoint is located on the footpath adjacent to the A835 in the centre of Contin, close to the junction with the A834.

THC Figure 7.71: Viewpoint 23: A835, Contin

Carn Fearna Wind Farm

- Extent of 50mm single frame image -

Viewpoint 23: A835, Contin

Distance to nearest turbine: 6.59km

Camera: Canon EOS 6D

Focal length: 50mm vertical (27°) x 28mm horizontal (65.5°) Camera height: 1.5m

Date: 07.03.2024 Time: 15:25

The images contained on this page and the following two pages are not representative of scale and distance from the actual Viewpoint and show the wind farm development in its wider landscape context only.

Viewpoint 23: A835, Contin

Viewpoint 23: A835, Contin