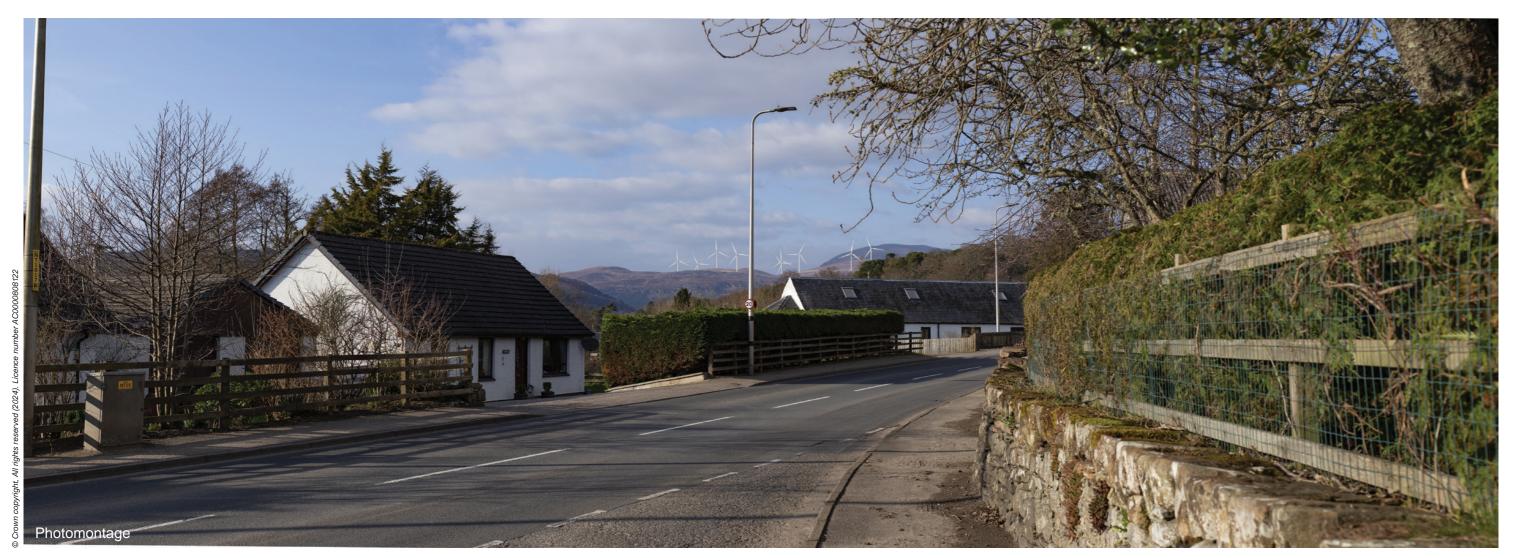

Viewpoint 23: Proposed Wireline

Viewpoint 23: Cumulative Wireline. Application turbines in red, operational / under construction in blue, consented in purple and application in orange.

Proposed Development (6.6km)