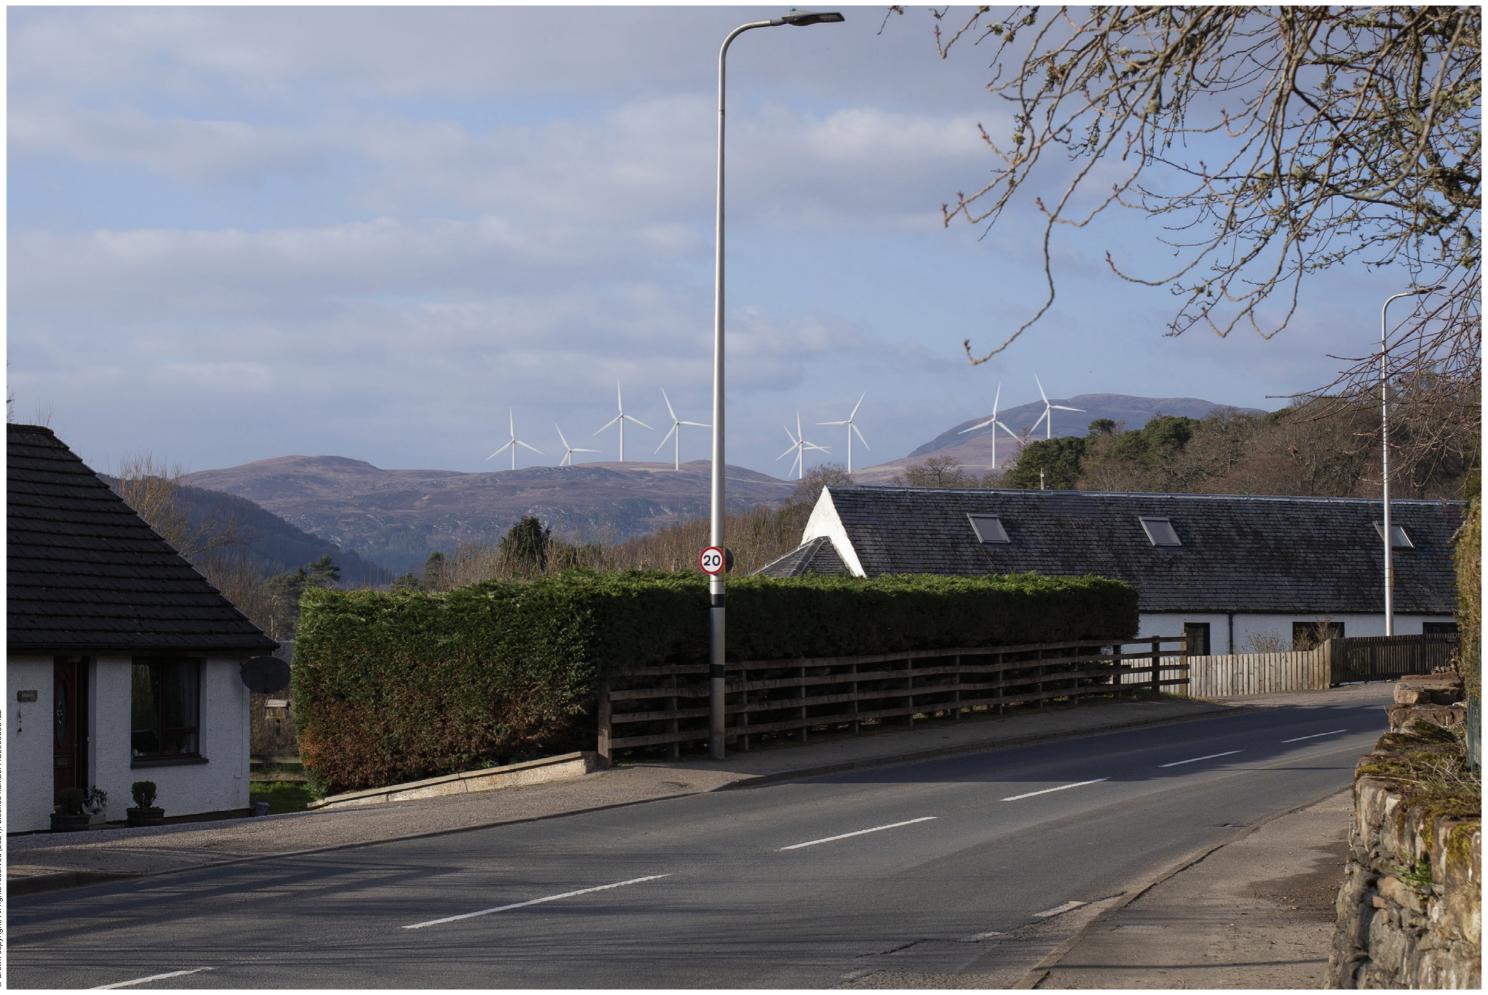

## VIEWPOINT 23: A835, Contin

Viewpoint description: This viewpoint is located on the footpath adjacent to the A835 in the centre of Contin, close to the junction with the A834.

THC Figure 7.71: Viewpoint 23: A835, Contin

Carn Fearna Wind Farm

- Extent of 50mm single frame image -

Viewpoint 23: A835, Contin

Distance to nearest turbine: 6.59km

Camera: Canon EOS 6D

Focal length: 50mm vertical (27°) x 28mm horizontal (65.5°) Camera height: 1.5m

Date: 07.03.2024 Time: 15:25

The images contained on this page and the following two pages are not representative of scale and distance from the actual Viewpoint and show the wind farm development in its wider landscape context only.

Viewpoint 23: A835, Contin

Viewpoint 23: A835, Contin