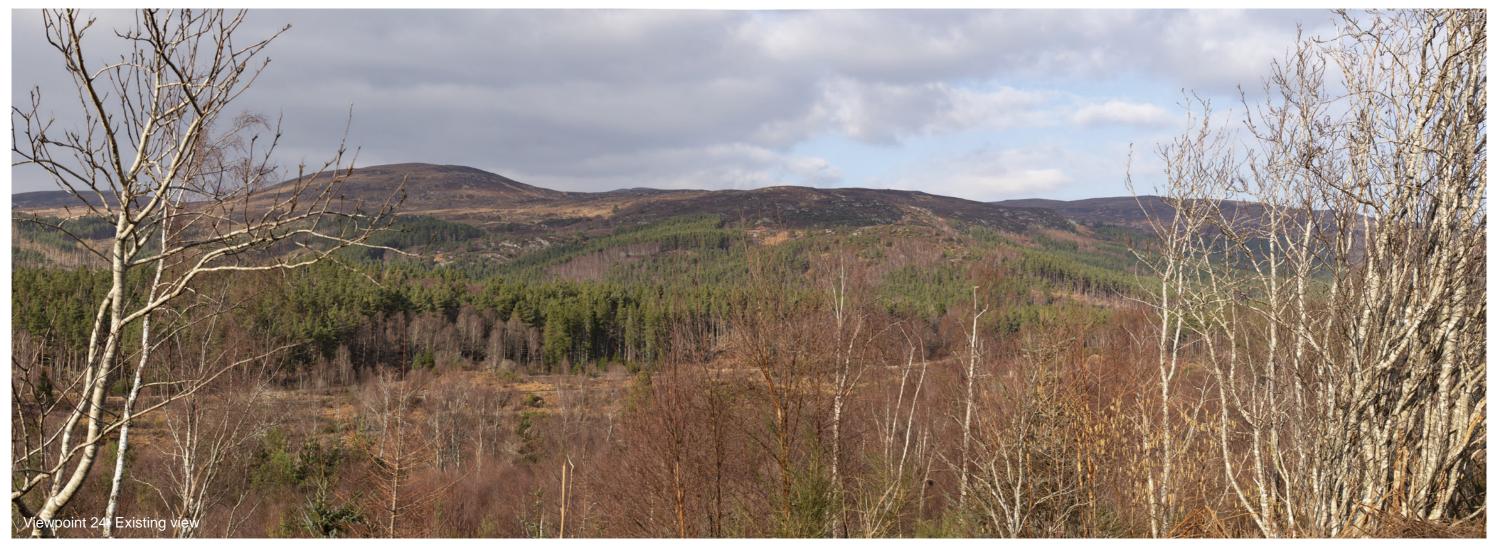

VIEWPOINT 24: A835, south end of Loch Garve

Viewpoint description: This viewpoint is located in a layby beside the A835 at the southern end of Loch Garve. The layby is on the northern side of the road.

THC Figure 7.72: Viewpoint 24: A835, south end of Loch Garve

Carn Fearna Wind Farm

- Extent of 50mm single frame image -

Viewpoint 24: A835, south end of Loch Garve

Distance to nearest turbine: 2.83km

Camera: Canon EOS 6D

Focal length: 50mm vertical (27°) x 28mm horizontal (65.5°) Camera height: 1.5m

Date: 07.03.2024 Time: 15:00

The images contained on this page and the following two pages are not representative of scale and distance from the actual Viewpoint and show the wind farm development in its wider landscape context only.