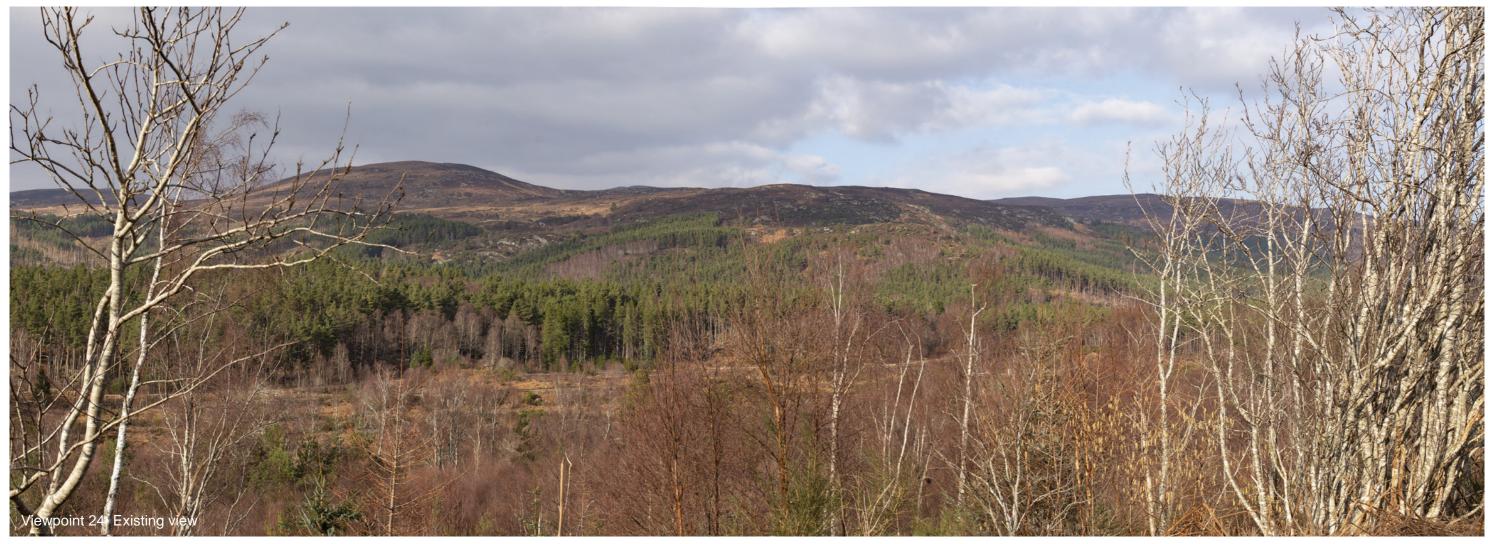

VIEWPOINT 24: A835, south end of Loch Garve

Viewpoint description: This viewpoint is located in a layby beside the A835 at the southern end of Loch Garve. The layby is on the northern side of the road.

THC Figure 7.72: Viewpoint 24: A835, south end of Loch Garve

Carn Fearna Wind Farm

- Extent of 50mm single frame image -

Viewpoint 24: A835, south end of Loch Garve

Distance to nearest turbine: 2.83km

Camera: Canon EOS 6D

Focal length: 50mm vertical (27°) x 28mm horizontal (65.5°) Camera height: 1.5m

Date: 07.03.2024 Time: 15:00

The images contained on this page and the following two pages are not representative of scale and distance from the actual Viewpoint and show the wind farm development in its wider landscape context only.

Viewpoint 24: A835, south end of Loch Garve

Viewpoint 24: A835, south end of Loch Garve