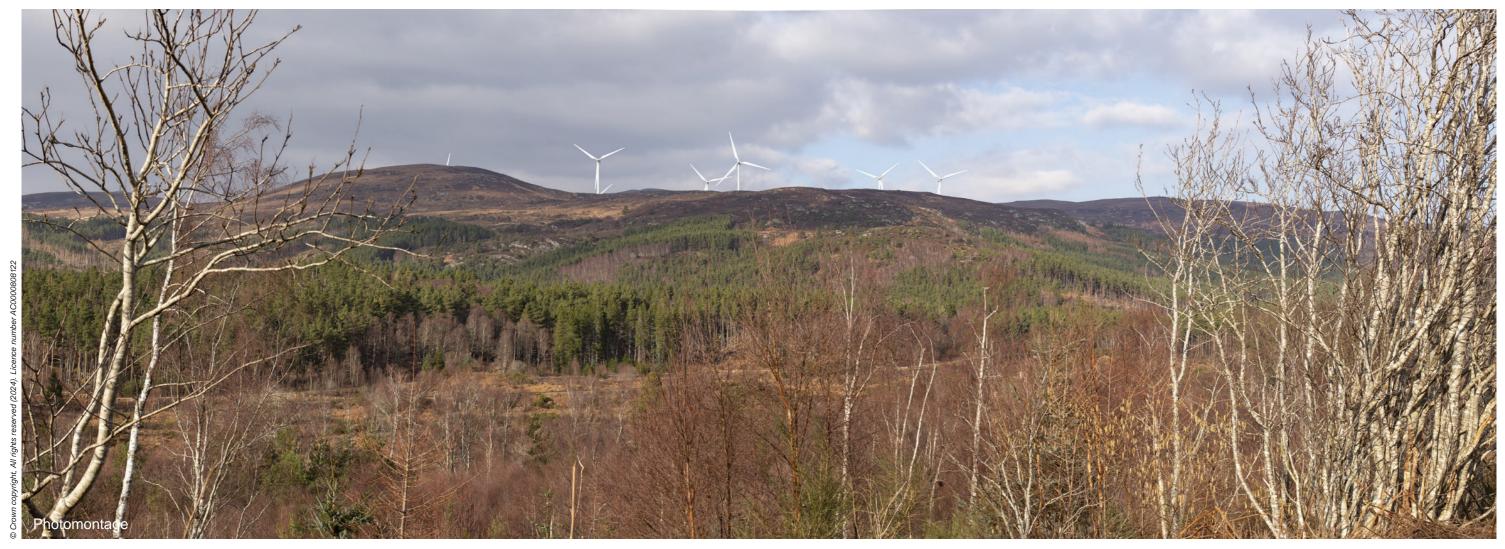

VIEWPOINT 24: A835, south end of Loch Garve

Viewpoint description: This viewpoint is located in a layby beside the A835 at the southern end of Loch Garve. The layby is on the northern side of the road.

THC Figure 7.72: Viewpoint 24: A835, south end of Loch Garve

Carn Fearna Wind Farm

- Extent of 50mm single frame image -

Viewpoint 24: A835, south end of Loch Garve

Distance to nearest turbine: 2.83km

Camera: Canon EOS 6D

Focal length: 50mm vertical (27°) x 28mm horizontal (65.5°) Camera height: 1.5m

Date: 07.03.2024 Time: 15:00

The images contained on this page and the following two pages are not representative of scale and distance from the actual Viewpoint and show the wind farm development in its wider landscape context only.

Viewpoint 24: A835, south end of Loch Garve

Viewpoint 24: A835, south end of Loch Garve