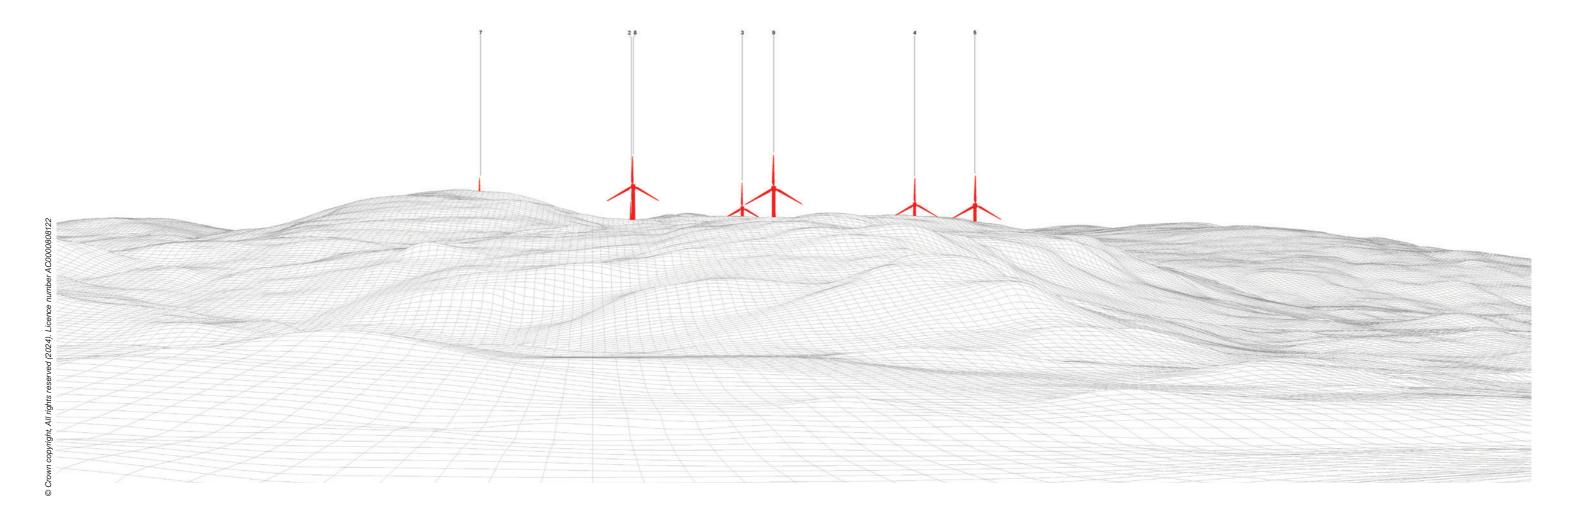

Viewpoint 24: Proposed Wireline

Viewpoint 24: Cumulative Wireline. Application turbines in red, operational / under construction in blue, consented in purple and application in orange.

Proposed Development (2.8km)