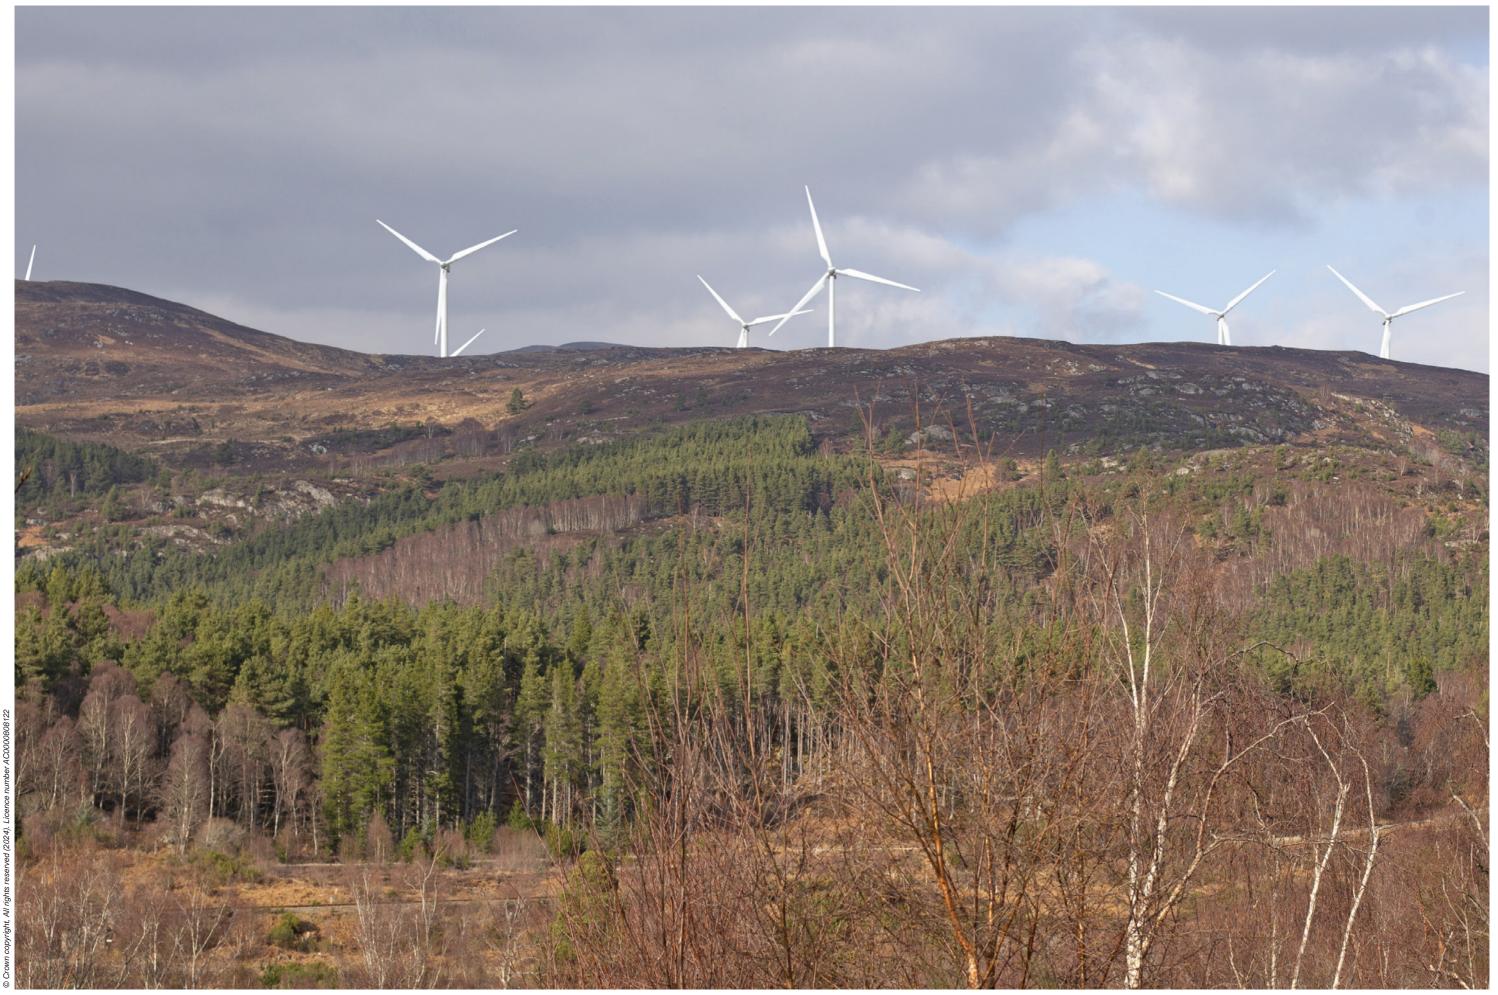

Viewpoint 24: Proposed Wireline

Viewpoint 24: Cumulative Wireline. Application turbines in red, operational / under construction in blue, consented in purple and application in orange.

Proposed Development (2.8km)

Viewpoint 24: A835, south end of Loch Garve

Viewpoint 24: A835, south end of Loch Garve