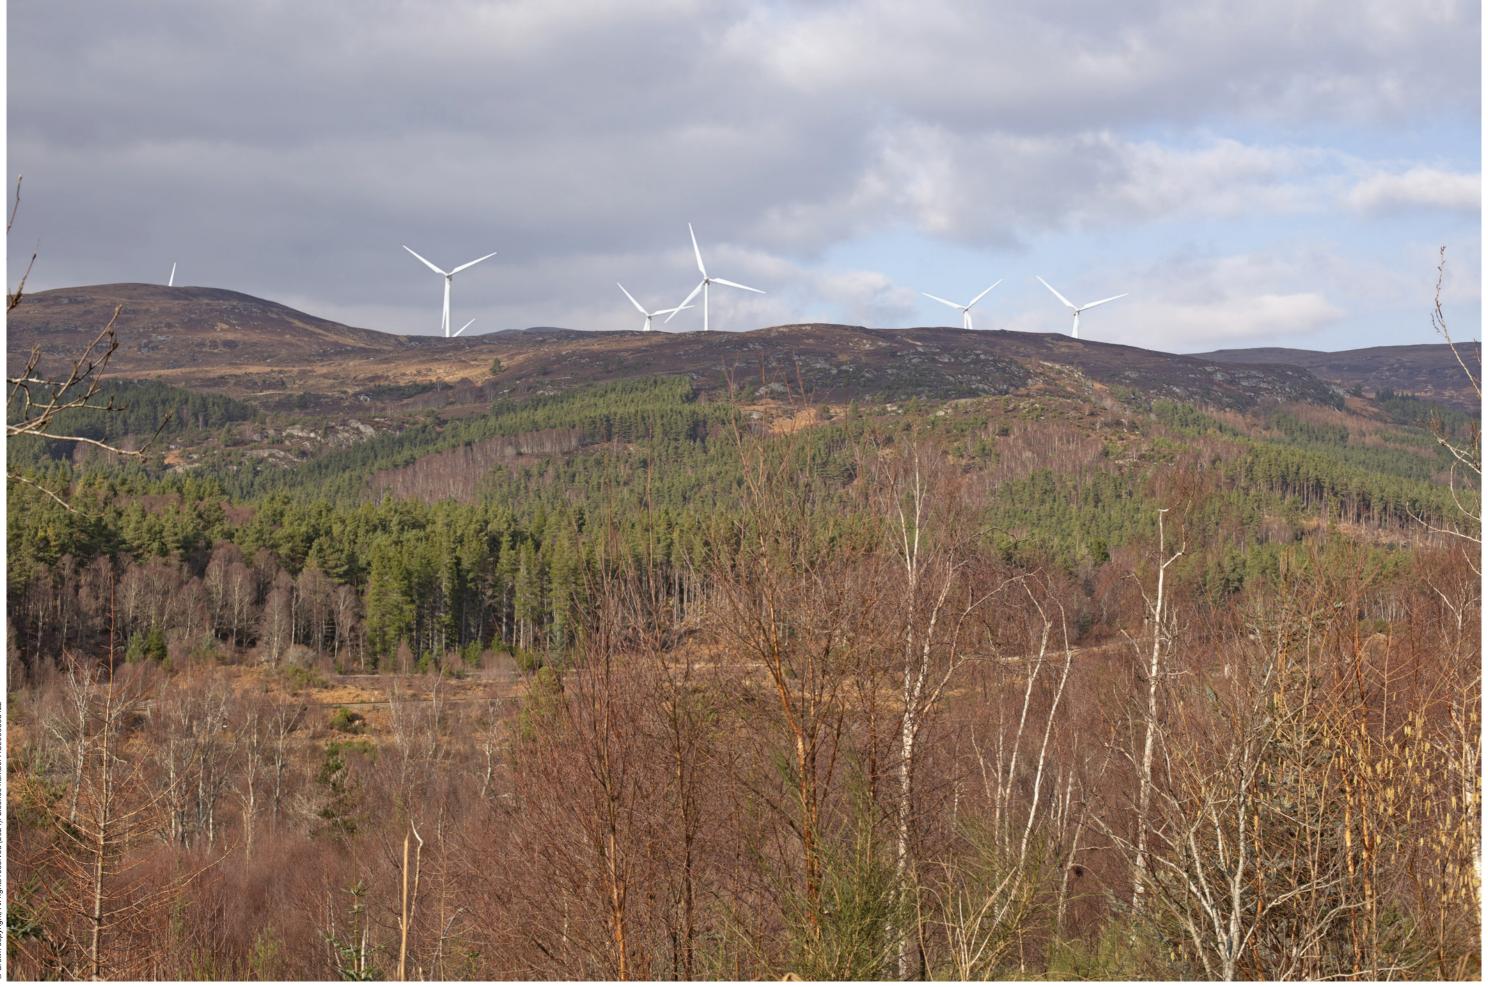

Viewpoint 24: Proposed Wireline

Viewpoint 24: Cumulative Wireline. Application turbines in red, operational / under construction in blue, consented in purple and application in orange.

Proposed Development (2.8km)

Viewpoint 24: A835, south end of Loch Garve

Viewpoint 24: A835, south end of Loch Garve