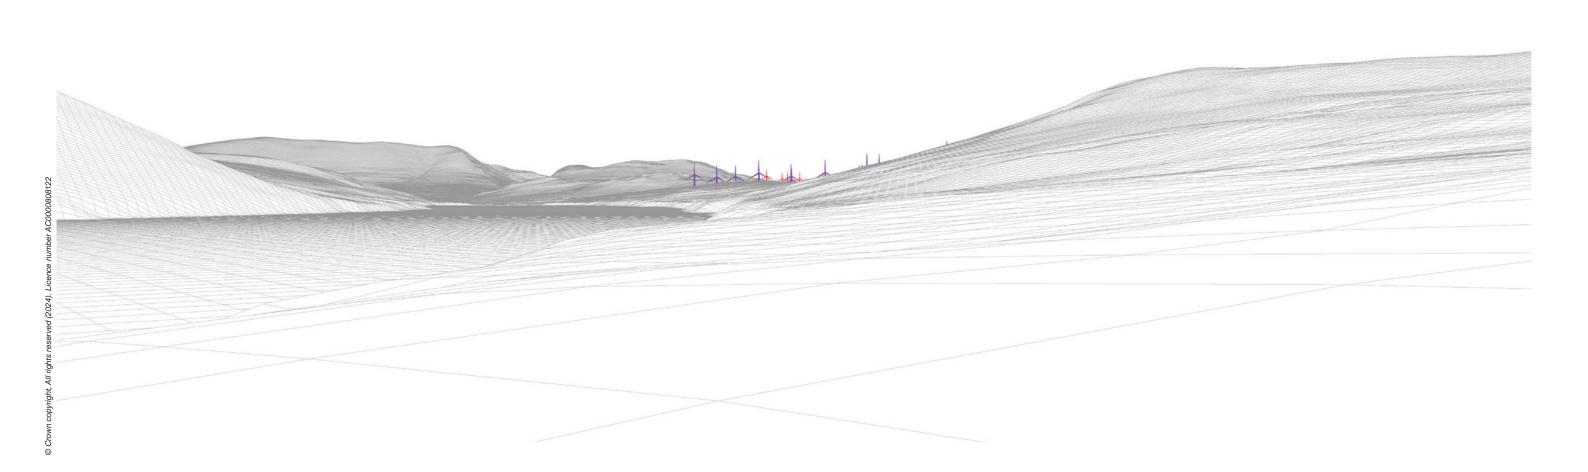

Viewpoint 25: Proposed Wireline

Viewpoint 25: Cumulative Wireline. Application turbines in red, operational / under construction in blue, consented in purple and application in orange.

Proposed Development (14.1km)

Kirkan (6.1km)

Lochluichart Extension II Variation (3.4km)

Viewpoint 25: A835, Loch Glascarnoch

Viewpoint 25: A835, Loch Glascarnoch