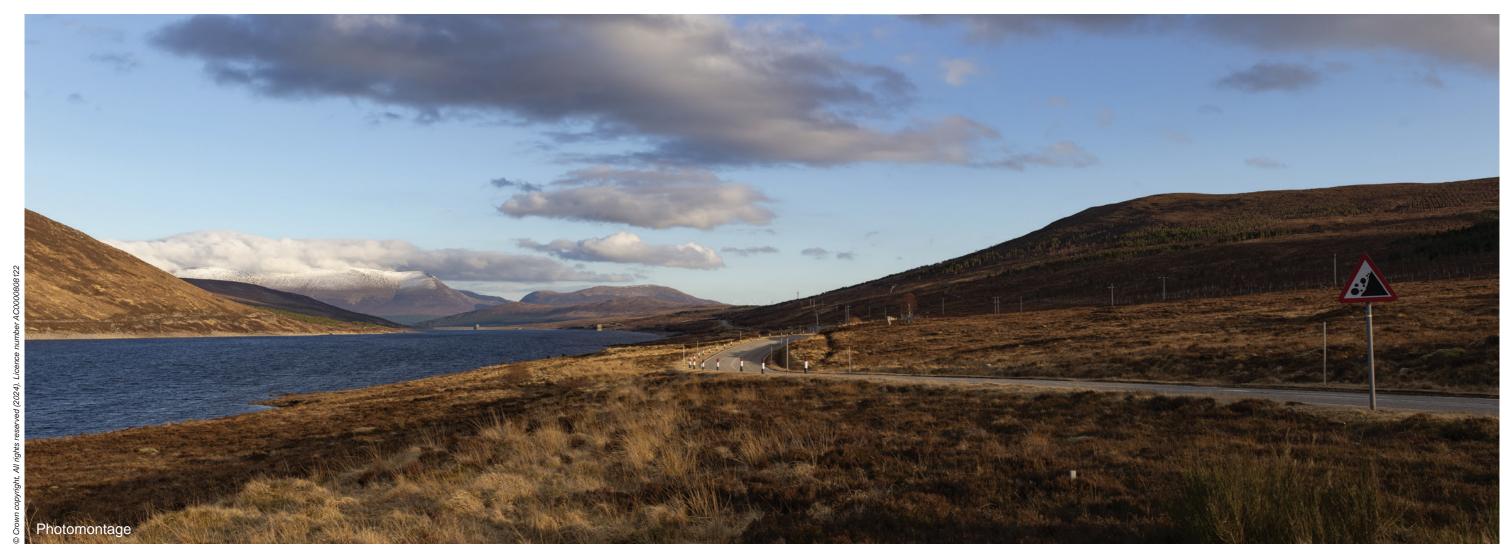

VIEWPOINT 25: A835, Loch Glascarnoch

Viewpoint description: This viewpoint is located in a layby beside the A835 as it passes along the southern side of Loch Glascarnoch, approximately 4.4 km to the west of the Aultguish Inn.

Focal length: 50mm vertical (27°) x 28mm horizontal (65.5°) Camera height: 1.5m

Date: 06.03.2024 Time: 16:49

The images contained on this page and the following two pages are not representative of scale and distance from the actual Viewpoint and show the wind farm development in its wider landscape context only.