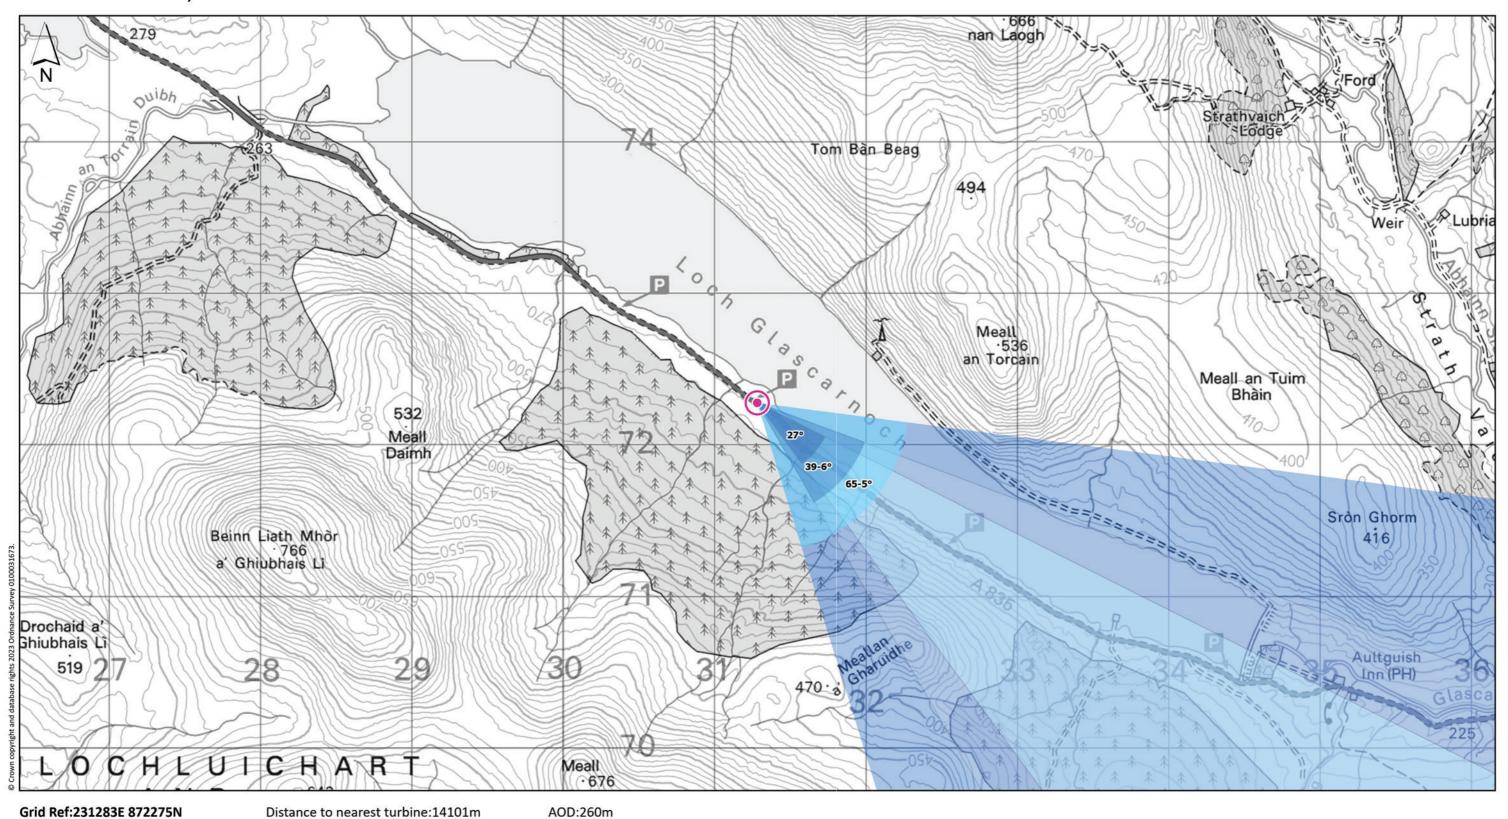

VIEWPOINT 25: A835, Loch Glascarnoch

Viewpoint description: This viewpoint is located in a layby beside the A835 as it passes along the southern side of Loch Glascarnoch, approximately 4.4 km to the west of the Aultguish Inn.

THC Figure 7.73: Viewpoint 25: A835, Loch Glascarnoch

Carn Fearna Wind Farm

- Extent of 50mm single frame image -

Viewpoint 25: A835, Loch Glascarnoch

Distance to nearest turbine: 14.10km

Camera: Canon EOS 6D

Focal length: 50mm vertical (27°) x 28mm horizontal (65.5°) Camera height: 1.5m

Date: 06.03.2024 Time: 16:49

The images contained on this page and the following two pages are not representative of scale and distance from the actual Viewpoint and show the wind farm development in its wider landscape context only.