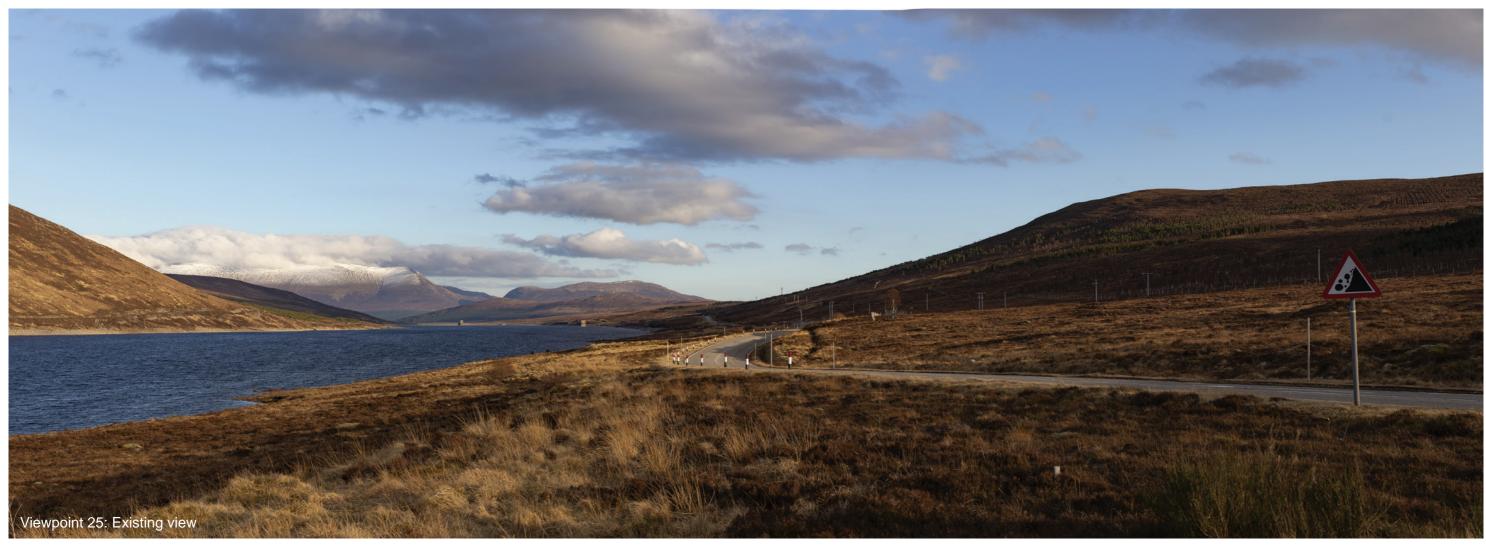

VIEWPOINT 25: A835, Loch Glascarnoch

Viewpoint description: This viewpoint is located in a layby beside the A835 as it passes along the southern side of Loch Glascarnoch, approximately 4.4 km to the west of the Aultguish Inn.

THC Figure 7.73: Viewpoint 25: A835, Loch Glascarnoch

Carn Fearna Wind Farm

- Extent of 50mm single frame image -

Viewpoint 25: A835, Loch Glascarnoch

Distance to nearest turbine: 14.10km

Camera: Canon EOS 6D

Focal length: 50mm vertical (27°) x 28mm horizontal (65.5°) Camera height: 1.5m

Date: 06.03.2024 Time: 16:49

The images contained on this page and the following two pages are not representative of scale and distance from the actual Viewpoint and show the wind farm development in its wider landscape context only.