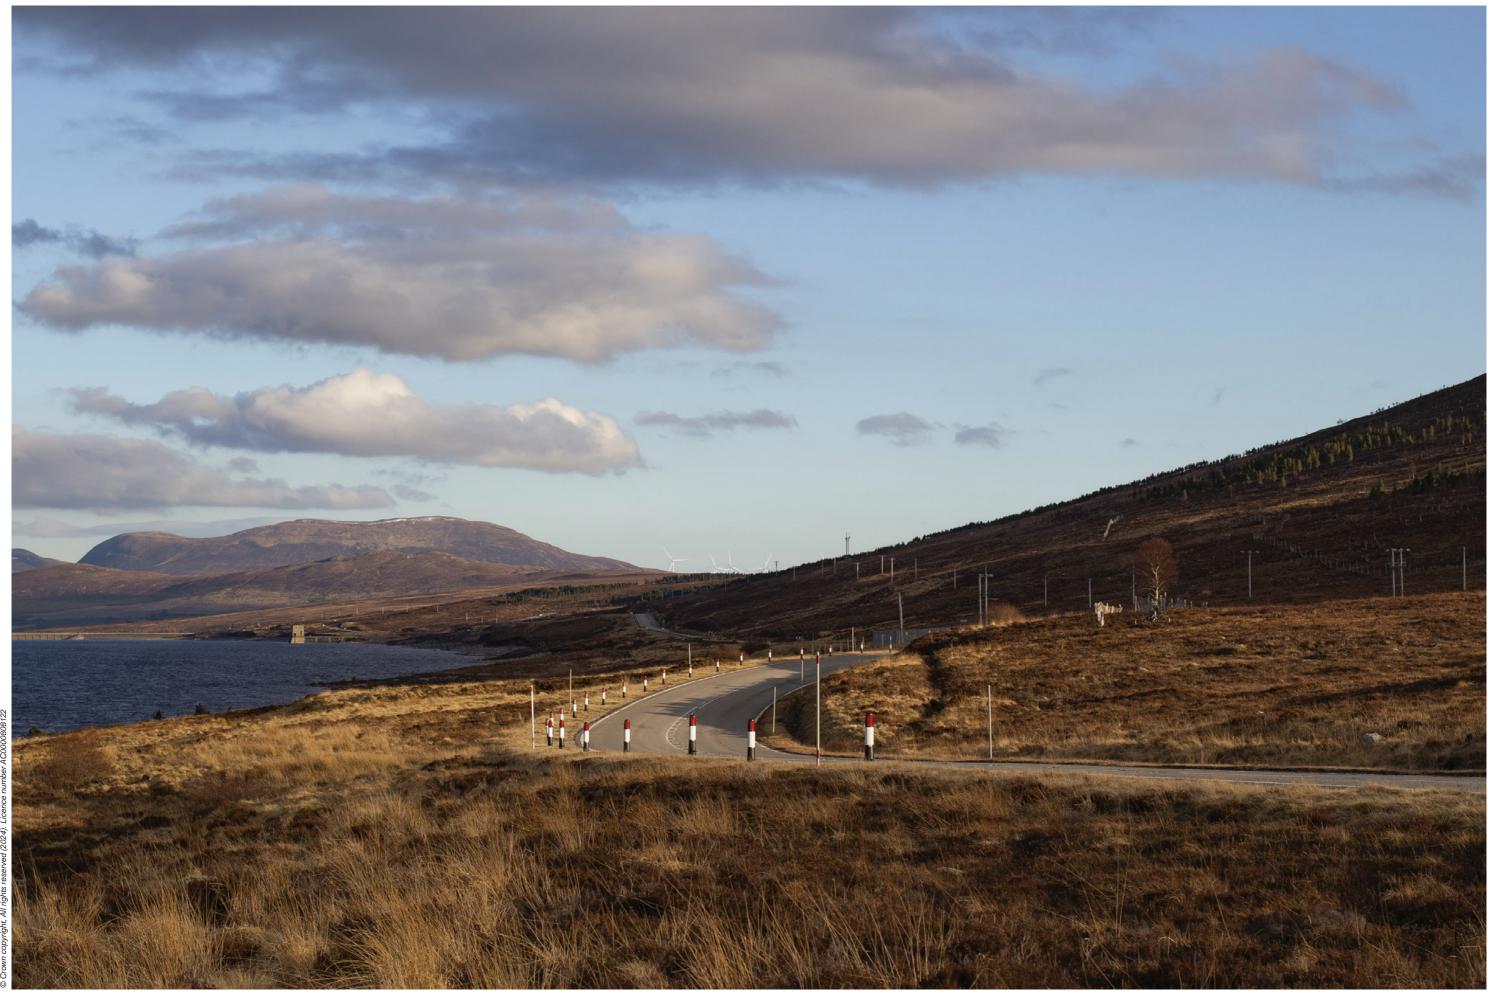

VIEWPOINT 25: A835, Loch Glascarnoch

Viewpoint description: This viewpoint is located in a layby beside the A835 as it passes along the southern side of Loch Glascarnoch, approximately 4.4 km to the west of the Aultguish Inn.

Kirkan (6.1km)

Lochluichart Extension II Variation (3.4km)

Viewpoint 25: A835, Loch Glascarnoch

Viewpoint 25: A835, Loch Glascarnoch