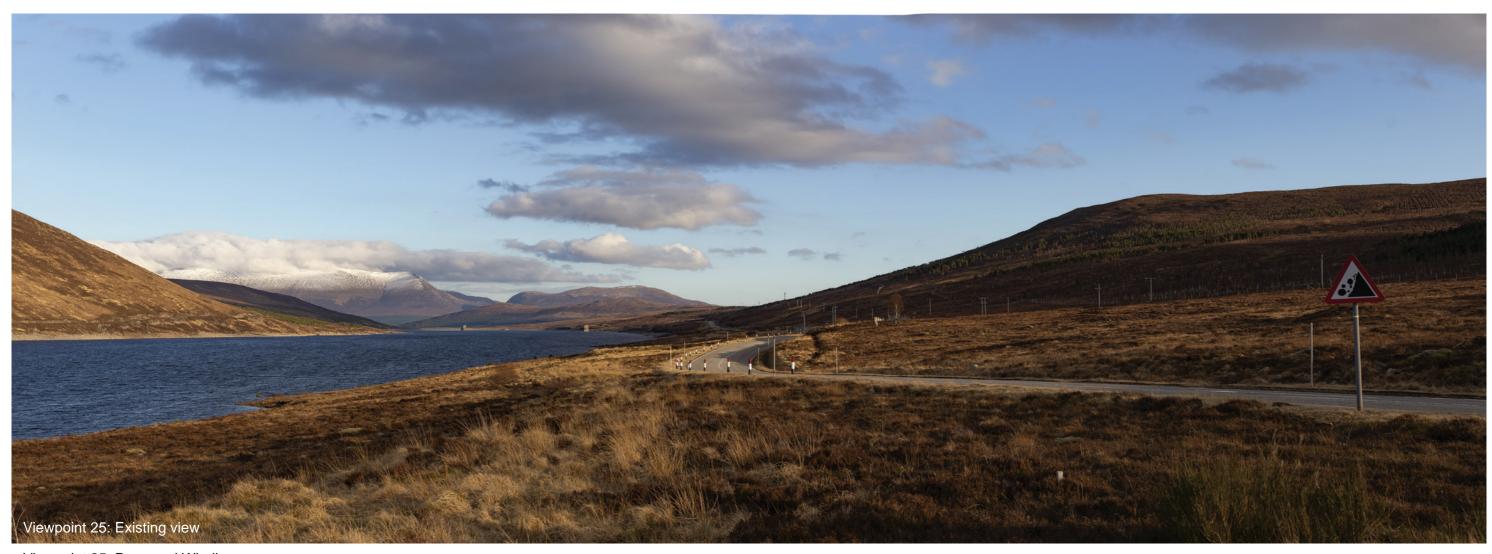

Viewpoint 25: Proposed Wireline

Viewpoint 25: Cumulative Wireline. Application turbines in red, operational / under construction in blue, consented in purple and application in orange.

Proposed Development (14.1km)

Kirkan (6.1km)

Lochluichart Extension II Variation (3.4km)

Viewpoint 25: A835, Loch Glascarnoch

Viewpoint 25: A835, Loch Glascarnoch