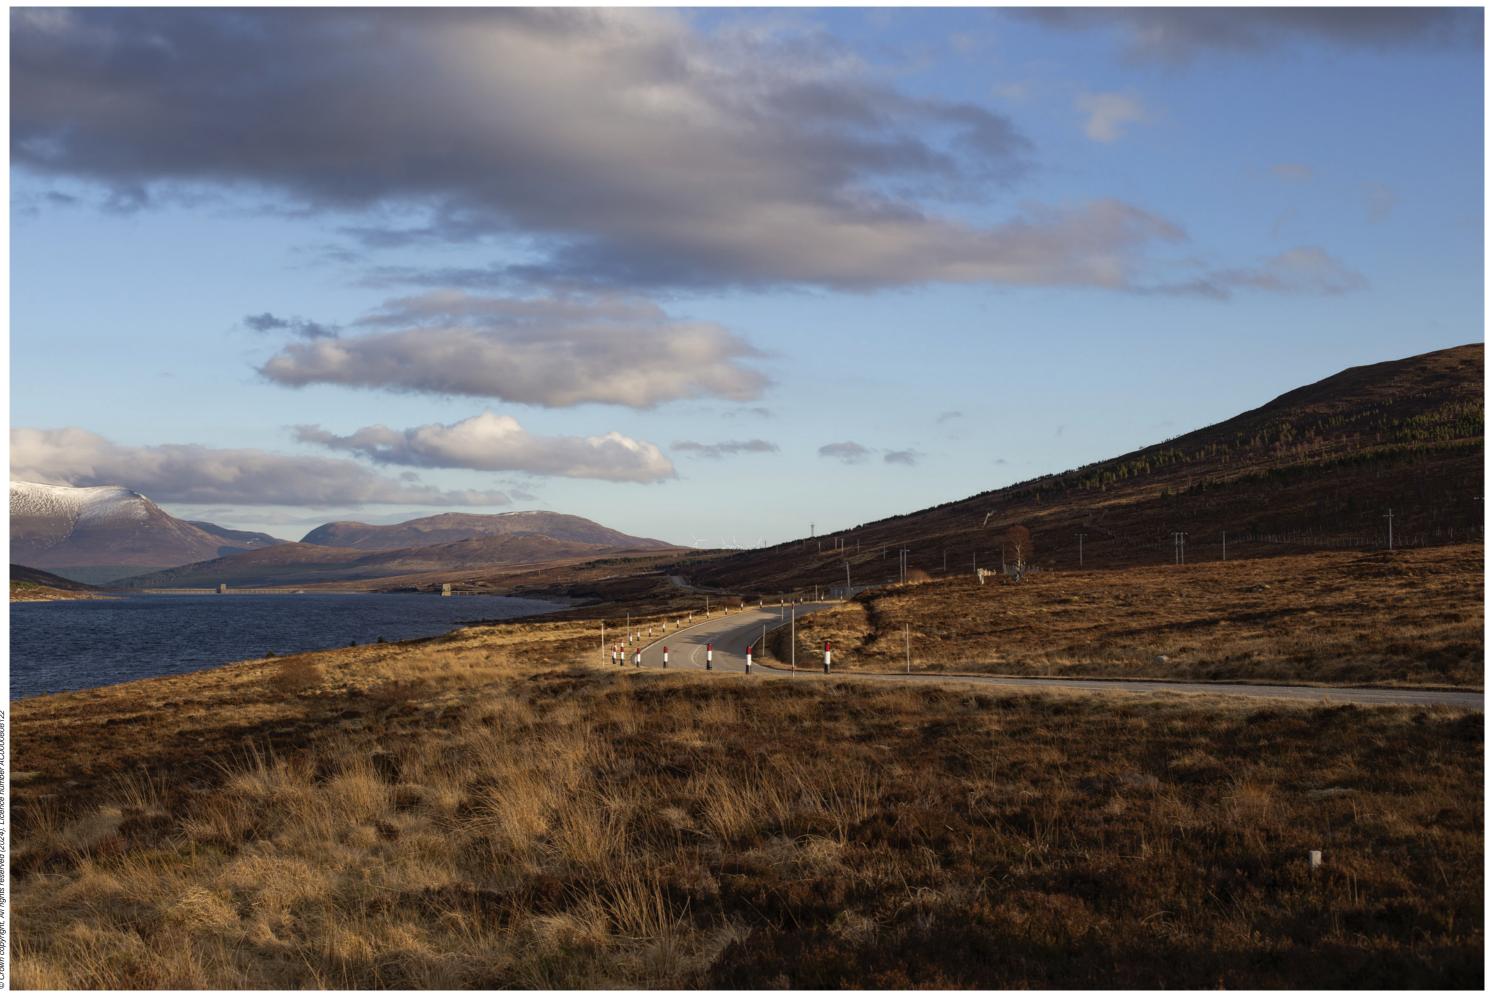

VIEWPOINT 25: A835, Loch Glascarnoch

Viewpoint description: This viewpoint is located in a layby beside the A835 as it passes along the southern side of Loch Glascarnoch, approximately 4.4 km to the west of the Aultguish Inn.

Kirkan (6.1km)

Lochluichart Extension II Variation (3.4km)

Viewpoint 25: A835, Loch Glascarnoch

Viewpoint 25: A835, Loch Glascarnoch