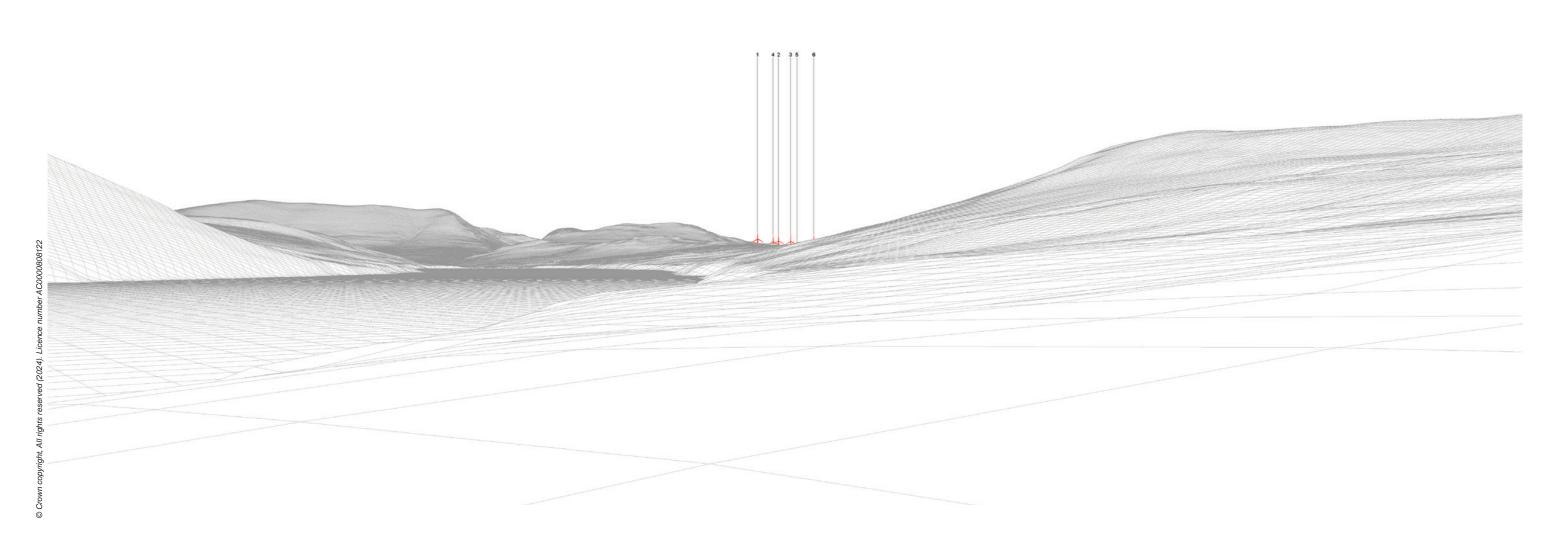

Viewpoint 25: Proposed Wireline

Viewpoint 25: Cumulative Wireline. Application turbines in red, operational / under construction in blue, consented in purple and application in orange.

Proposed Development (14.1km)

Kirkan (6.1km)

Lochluichart Extension II Variation (3.4km)

Viewpoint 25: A835, Loch Glascarnoch

Viewpoint 25: A835, Loch Glascarnoch