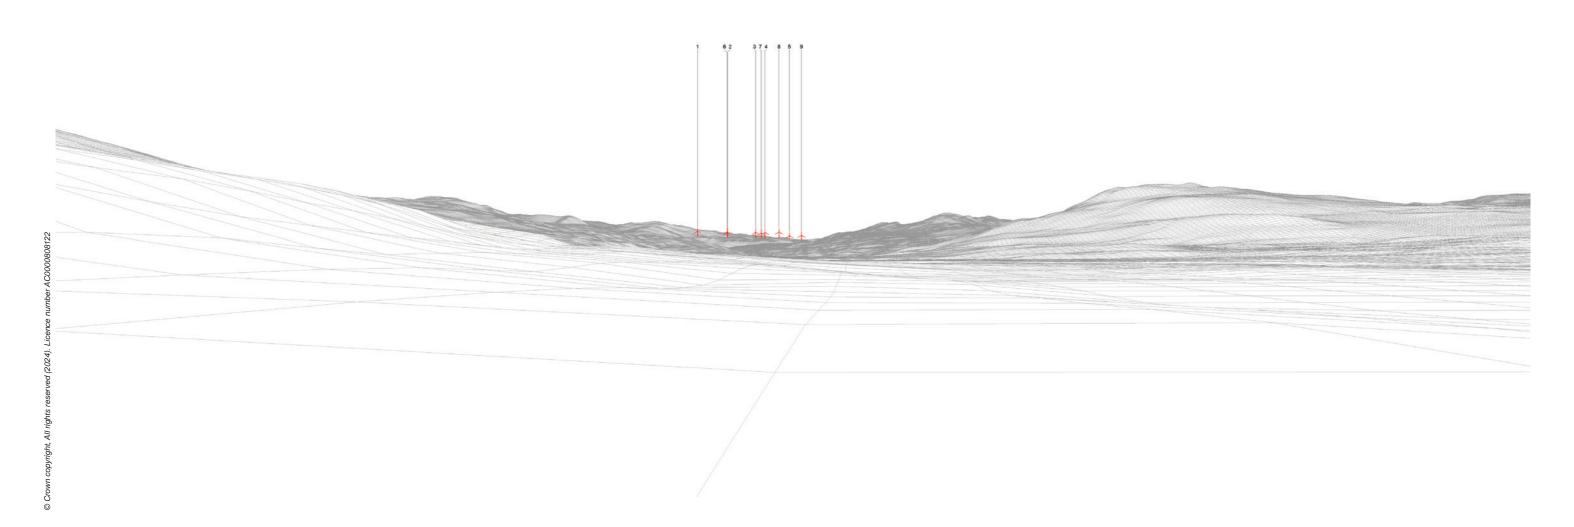

Viewpoint 26: Proposed Wireline

Viewpoint 26: Cumulative Wireline. Application turbines in red, operational / under construction in blue, consented in purple and application in orange.

Proposed Development (20.1km)