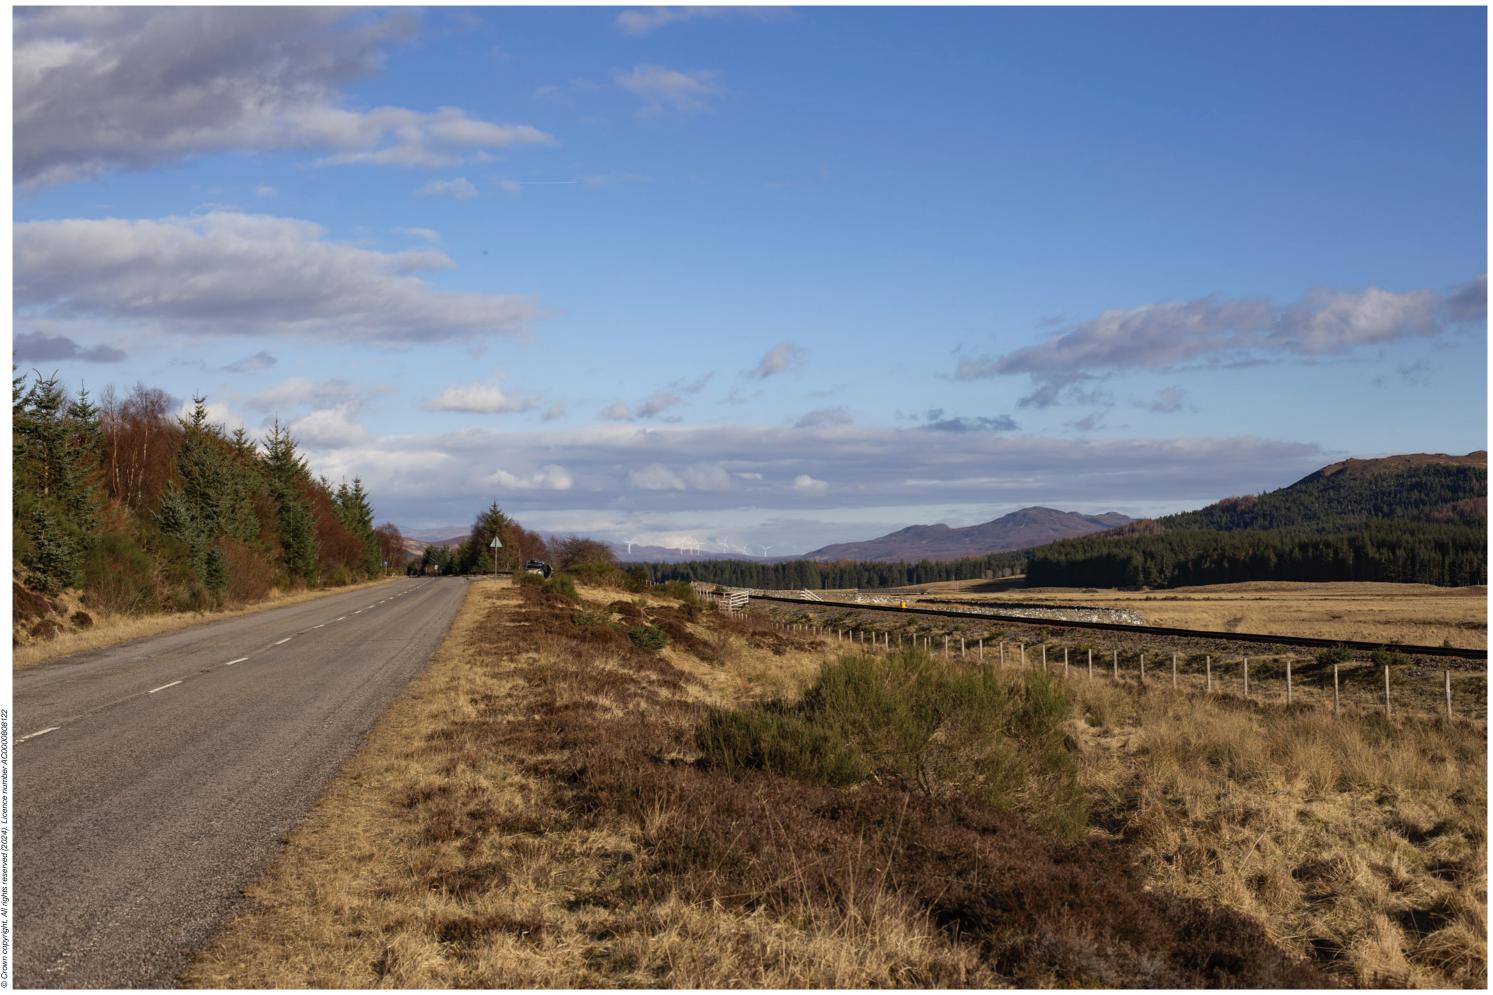

## VIEWPOINT 26: A832, Strath Bran

Viewpoint description: This viewpoint is located beside the A832 as it passes through Strath Bran, approximately 4.2 km to the west of Achanalt.

THC Figure 7.74: Viewpoint 26: A832, Strath Bran

Viewpoint 26: A832, Strath Bran

Viewpoint 26: A832, Strath Bran