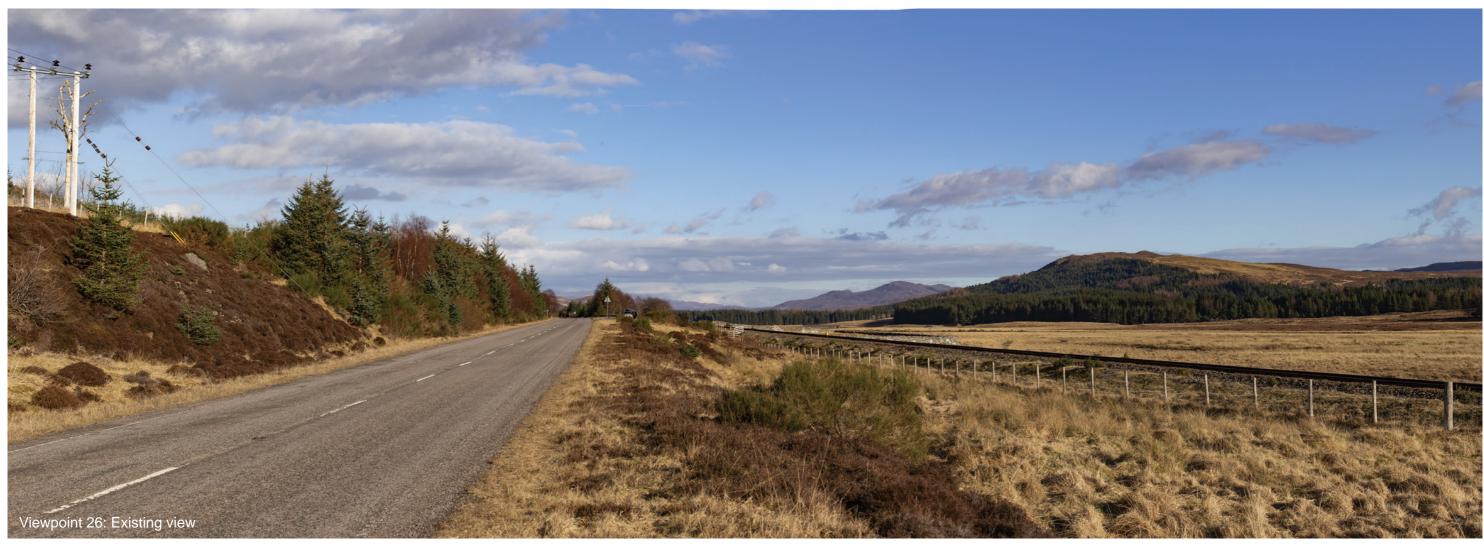

Date: 06.03.2024 Time: 15:26

The images contained on this page and the following two pages are not representative of scale and distance from the actual Viewpoint and show the wind farm development in its wider landscape context only.

Viewpoint 26: A832, Strath Bran

Viewpoint 26: A832, Strath Bran