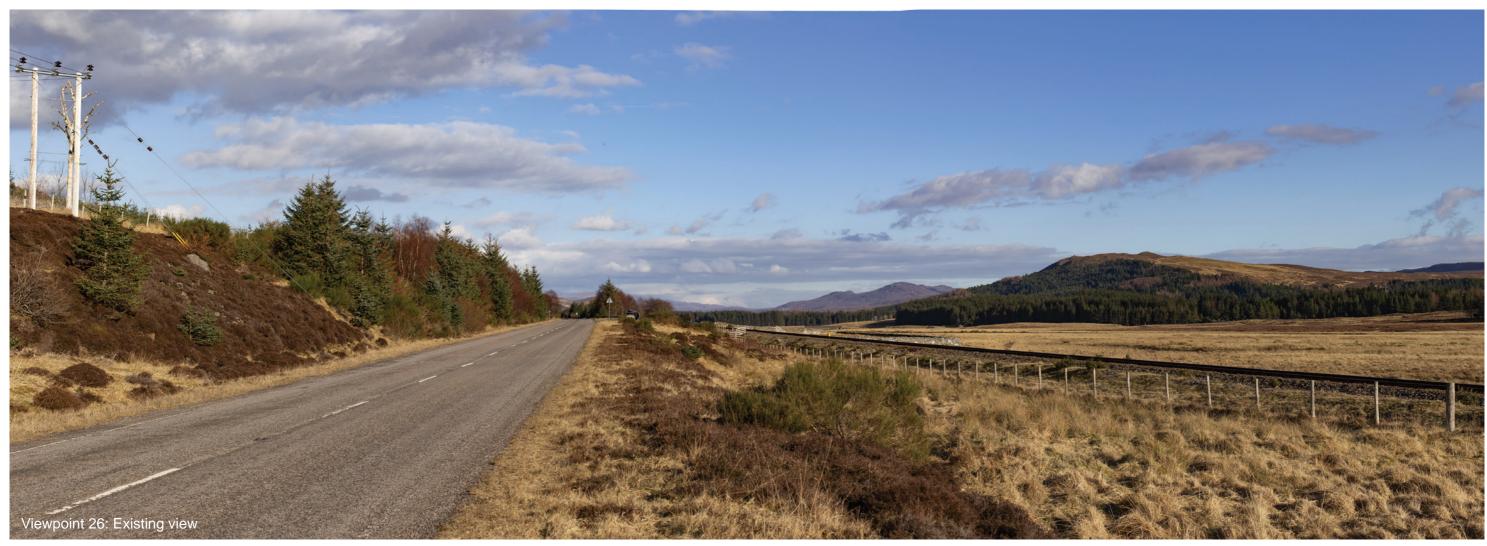

## VIEWPOINT 26: A832, Strath Bran

Viewpoint description: This viewpoint is located beside the A832 as it passes through Strath Bran, approximately 4.2 km to the west of Achanalt.

THC Figure 7.74: Viewpoint 26: A832, Strath Bran

Carn Fearna Wind Farm

- Extent of 50mm single frame image -

Viewpoint 26: A832, Strath Bran

Distance to nearest turbine: 20.13km

Camera: Canon EOS 6D

Focal length: 50mm vertical (27°) x 28mm horizontal (65.5°) Camera height: 1.5m

Date: 06.03.2024 Time: 15:26

The images contained on this page and the following two pages are not representative of scale and distance from the actual Viewpoint and show the wind farm development in its wider landscape context only.