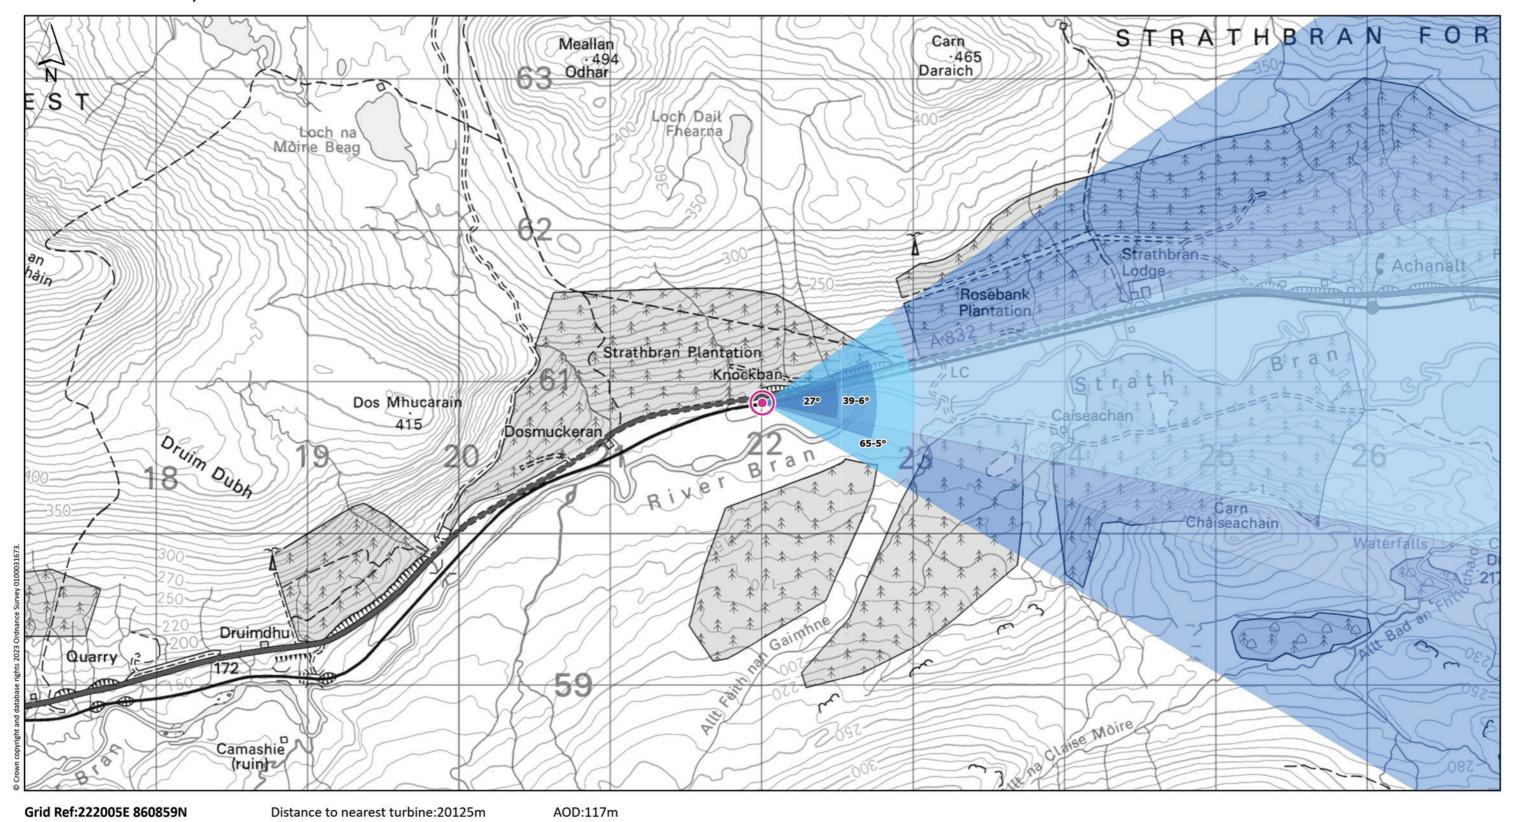

## VIEWPOINT 26: A832, Strath Bran

Viewpoint description: This viewpoint is located beside the A832 as it passes through Strath Bran, approximately 4.2 km to the west of Achanalt.

THC Figure 7.74: Viewpoint 26: A832, Strath Bran

Carn Fearna Wind Farm

- Extent of 50mm single frame image -

Viewpoint 26: A832, Strath Bran

Distance to nearest turbine: 20.13km

Camera: Canon EOS 6D

Focal length: 50mm vertical (27°) x 28mm horizontal (65.5°) Camera height: 1.5m

Date: 06.03.2024 Time: 15:26

The images contained on this page and the following two pages are not representative of scale and distance from the actual Viewpoint and show the wind farm development in its wider landscape context only.