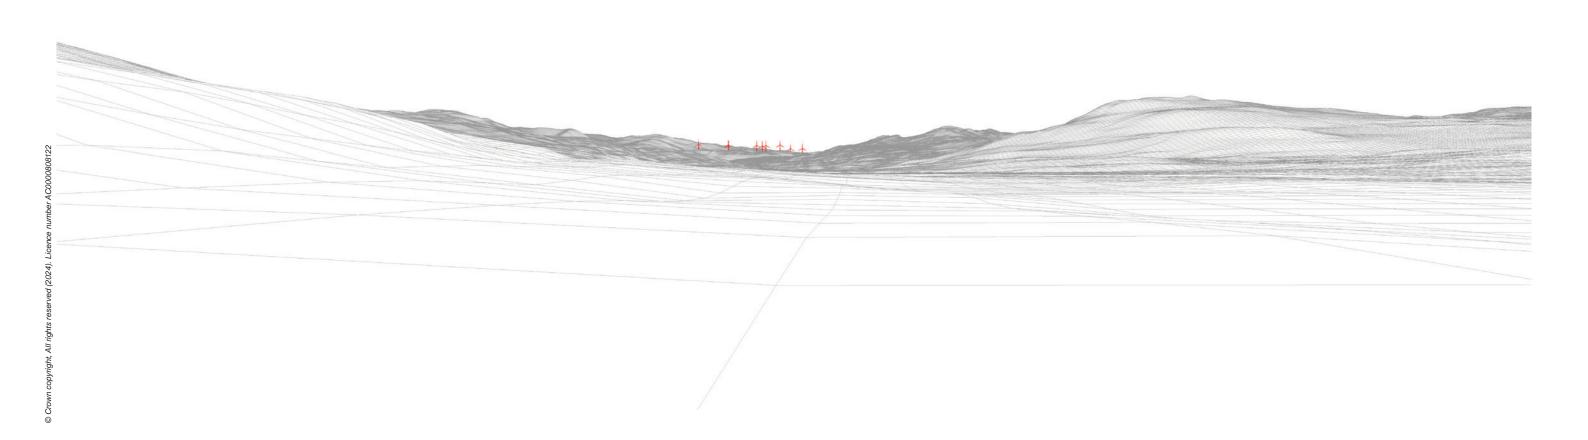

Viewpoint 26: Proposed Wireline

Viewpoint 26: Cumulative Wireline. Application turbines in red, operational / under construction in blue, consented in purple and application in orange.

Proposed Development (20.1km)