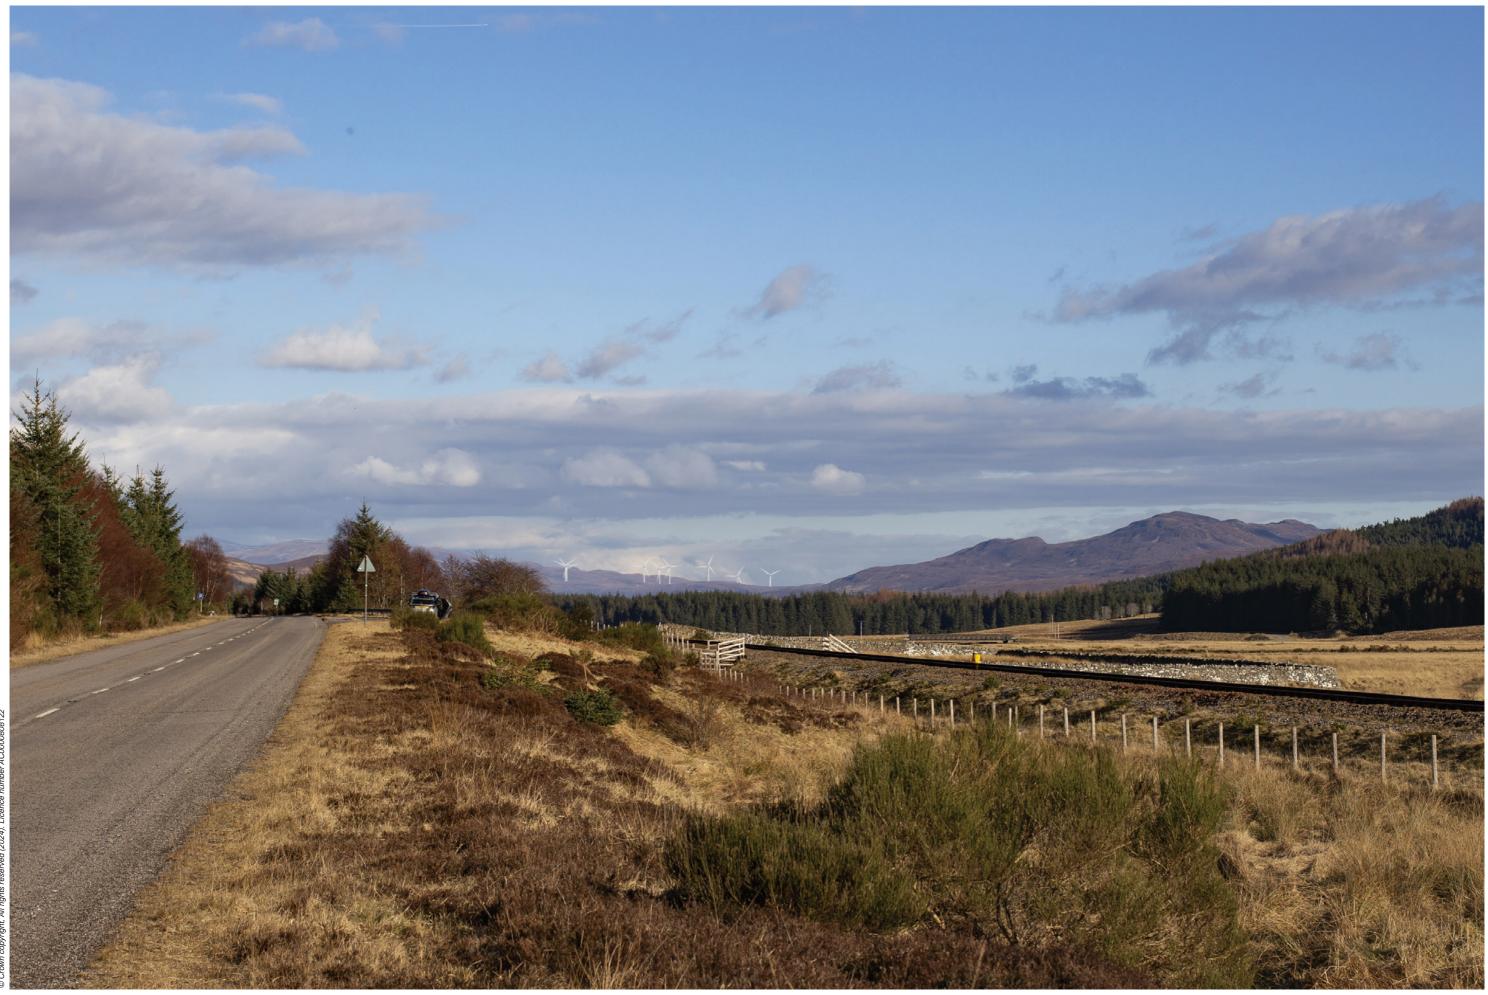

Carn Fearna Wind Farm

- Extent of 50mm single frame image -

Viewpoint 26: A832, Strath Bran

Distance to nearest turbine: 20.13km

Camera: Canon EOS 6D

Focal length: 50mm vertical (27°) x 28mm horizontal (65.5°) Camera height: 1.5m

Date: 06.03.2024 Time: 15:26

The images contained on this page and the following two pages are not representative of scale and distance from the actual Viewpoint and show the wind farm development in its wider landscape context only.