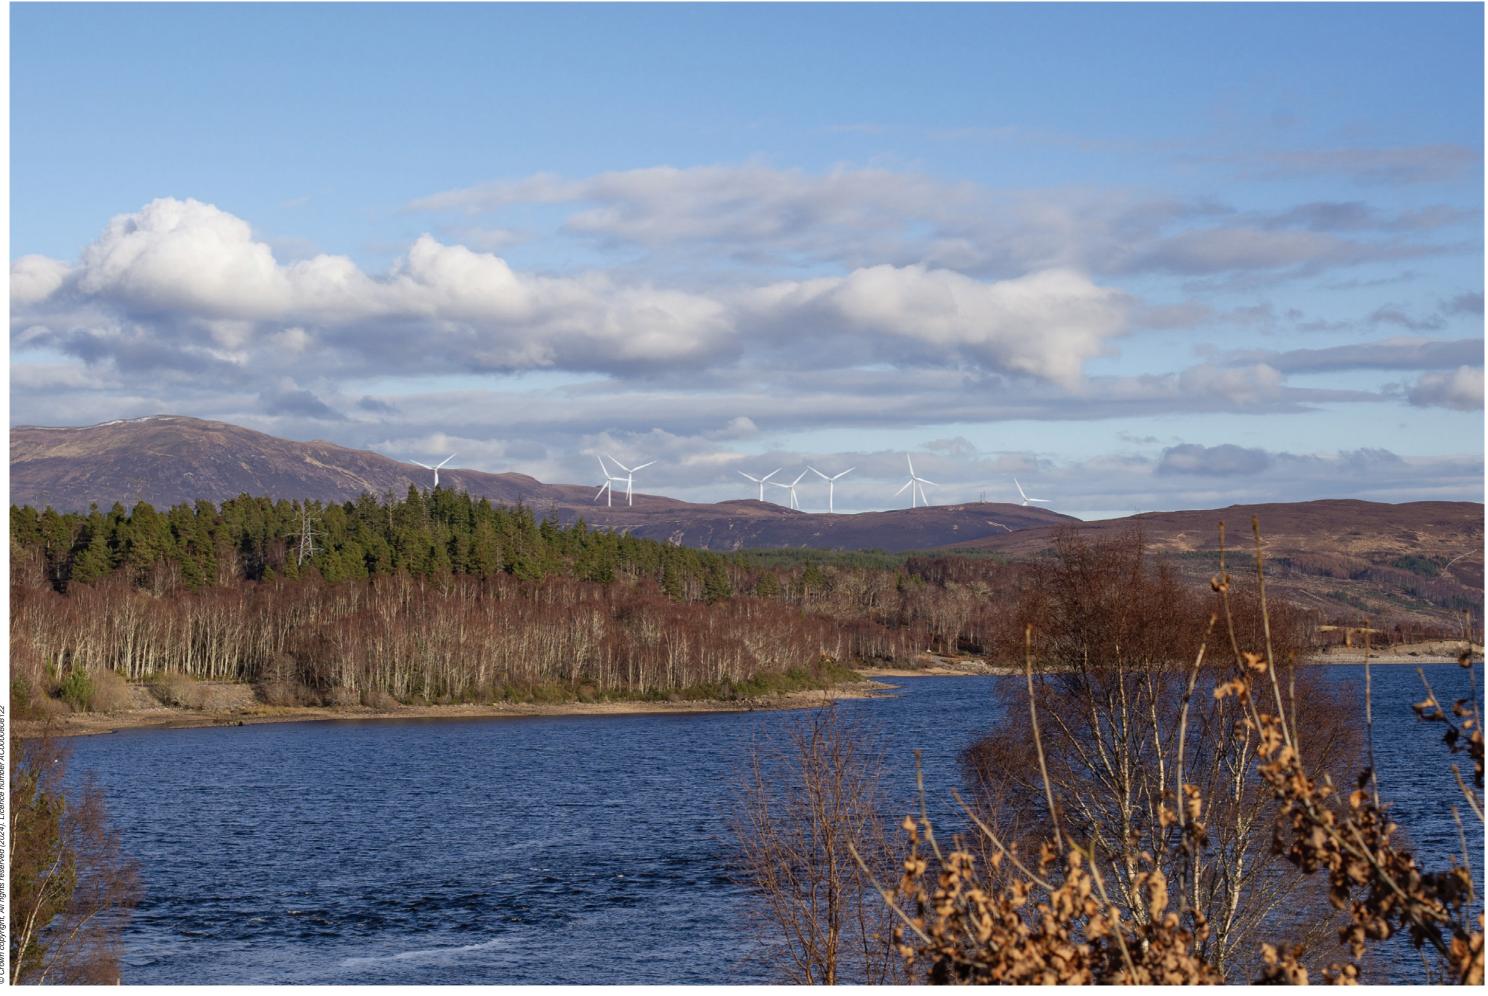

THC Figure 7.75: Viewpoint 27: A832, Lochluichart

Carn Fearna Wind Farm

- Extent of 50mm single frame image -

Viewpoint 27: A832, Lochluichart

Distance to nearest turbine: 9.06km

Camera: Canon EOS 6D

Focal length: 50mm vertical (27°) x 28mm horizontal (65.5°) Camera height: 1.5m

Date: 06.03.2024 Time: 15:49

The images contained on this page and the following two pages are not representative of scale and distance from the actual Viewpoint and show the wind farm development in its wider landscape context only.

Viewpoint 27: Proposed Wireline

Viewpoint 27: Cumulative Wireline. Application turbines in red, operational / under construction in blue, consented in purple and application in orange.

Proposed Development (9.1km)