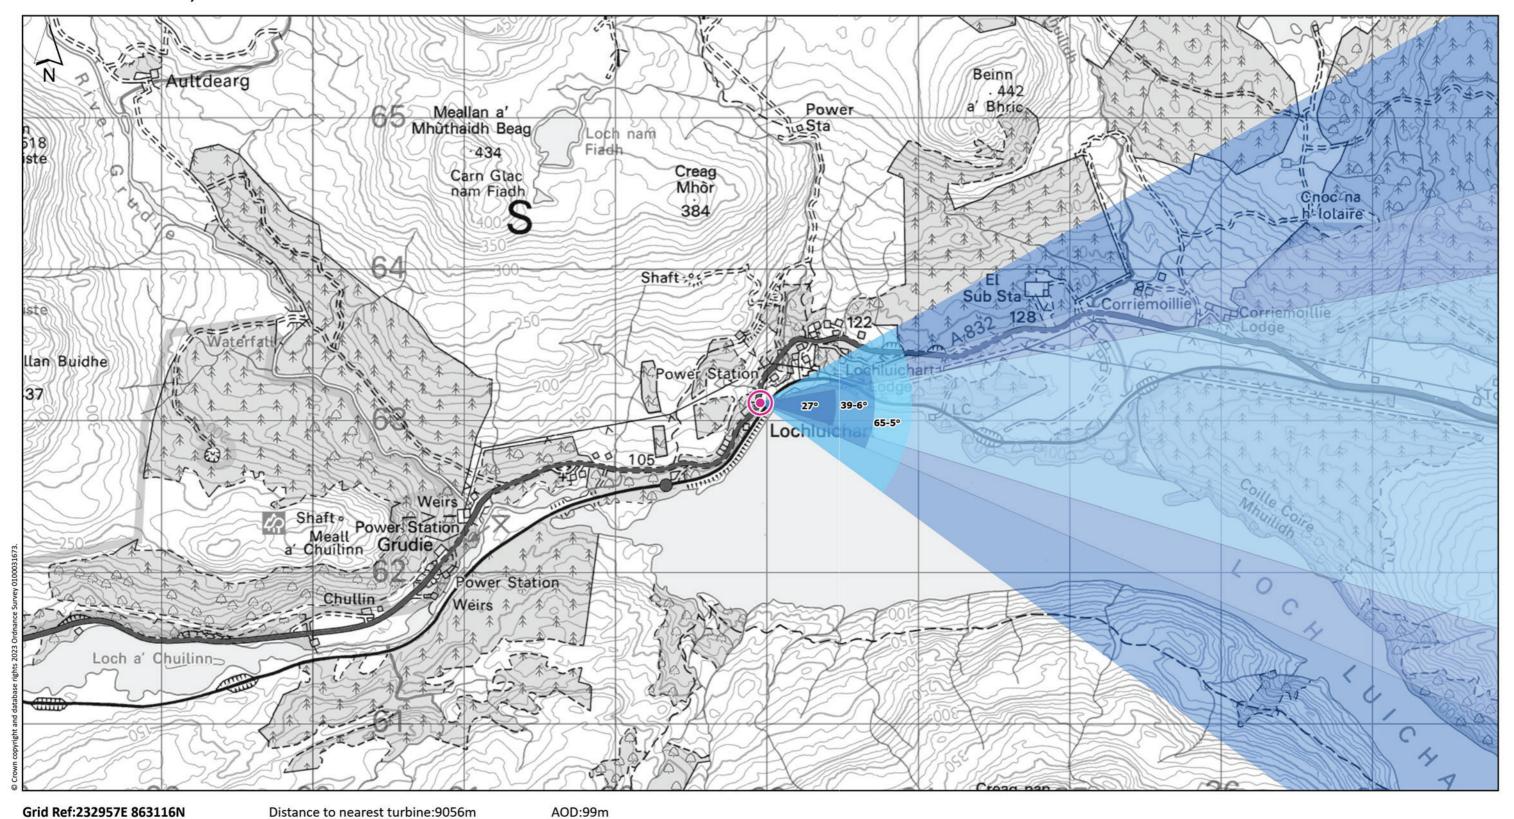

VIEWPOINT 27: A832, Lochluichart

Viewpoint description: This viewpoint is located in a layby on the eastern side of the A832 in the hamlet of Lochluichart, immediately south of the turn-off to Mossford Power Station.

THC Figure 7.75: Viewpoint 27: A832, Lochluichart

Carn Fearna Wind Farm

- Extent of 50mm single frame image -

Viewpoint 27: A832, Lochluichart

Distance to nearest turbine: 9.06km

Camera: Canon EOS 6D

Focal length: 50mm vertical (27°) x 28mm horizontal (65.5°) Camera height: 1.5m

Date: 06.03.2024 Time: 15:49

The images contained on this page and the following two pages are not representative of scale and distance from the actual Viewpoint and show the wind farm development in its wider landscape context only.