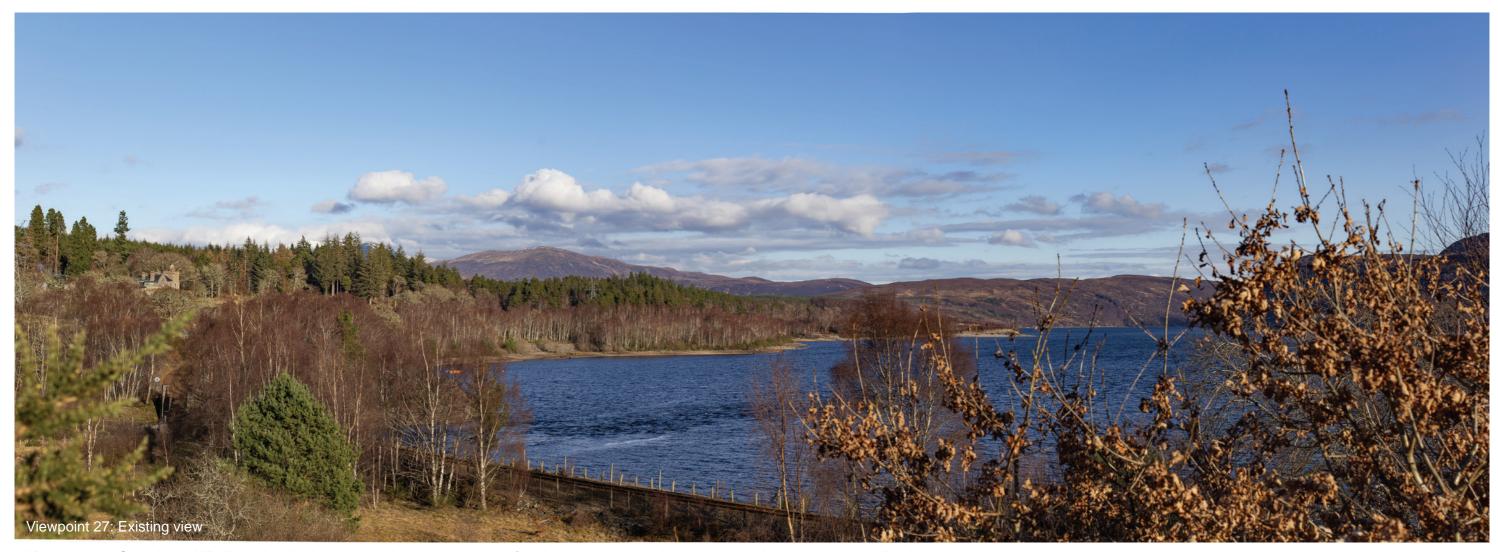

VIEWPOINT 27: A832, Lochluichart

Viewpoint description: This viewpoint is located in a layby on the eastern side of the A832 in the hamlet of Lochluichart, immediately south of the turn-off to Mossford Power Station.

THC Figure 7.75: Viewpoint 27: A832, Lochluichart

Carn Fearna Wind Farm

- Extent of 50mm single frame image -

Viewpoint 27: A832, Lochluichart

Distance to nearest turbine: 9.06km

Camera: Canon EOS 6D

Focal length: 50mm vertical (27°) x 28mm horizontal (65.5°) Camera height: 1.5m

Date: 06.03.2024 Time: 15:49

The images contained on this page and the following two pages are not representative of scale and distance from the actual Viewpoint and show the wind farm development in its wider landscape context only.

Viewpoint 27: A832, Lochluichart

Viewpoint 27: A832, Lochluichart