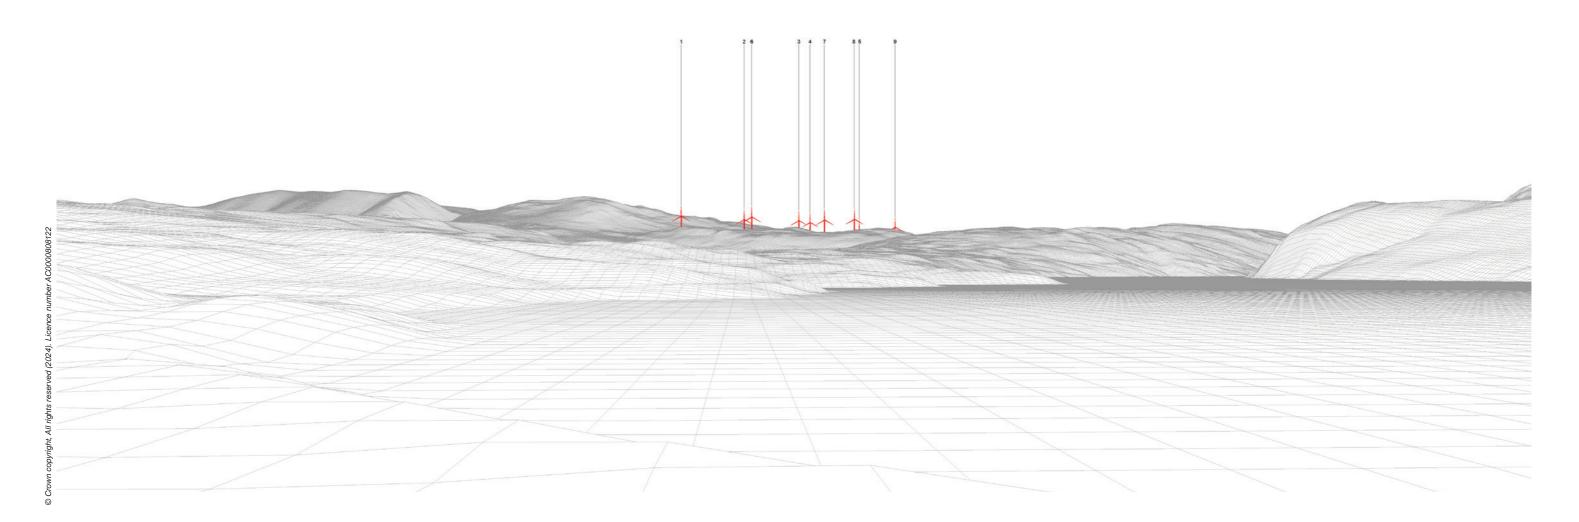

Viewpoint 27: Proposed Wireline

Viewpoint 27: Cumulative Wireline. Application turbines in red, operational / under construction in blue, consented in purple and application in orange.

Proposed Development (9.1km)