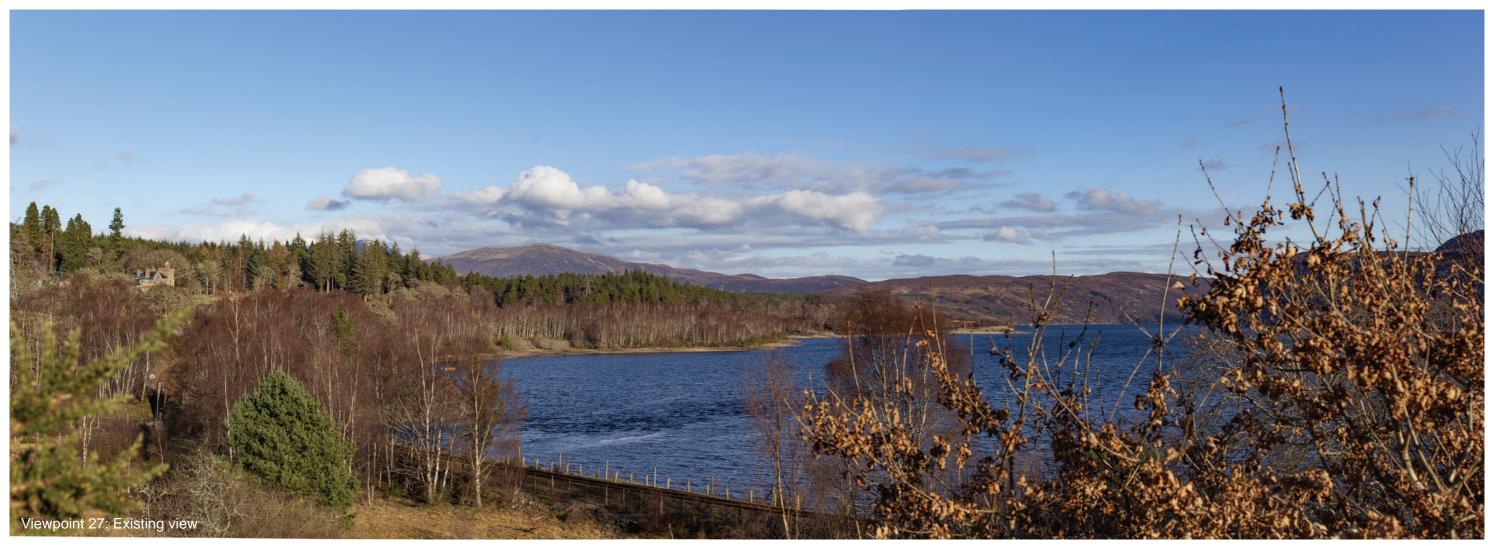

VIEWPOINT 27: A832, Lochluichart



Viewpoint description: This viewpoint is located in a layby on the eastern side of the A832 in the hamlet of Lochluichart, immediately south of the turn-off to Mossford Power Station.

THC Figure 7.75: Viewpoint 27: A832, Lochluichart

Carn Fearna Wind Farm

- Extent of 50mm single frame image -



Viewpoint 27: A832, Lochluichart

Distance to nearest turbine: 9.06km

Camera: Canon EOS 6D

Focal length: 50mm vertical (27°) x 28mm horizontal (65.5°) Camera height: 1.5m

Date: 06.03.2024 Time: 15:49

The images contained on this page and the following two pages are not representative of scale and distance from the actual Viewpoint and show the wind farm development in its wider landscape context only.



Viewpoint 27: Proposed Wireline





Viewpoint 27: Cumulative Wireline. Application turbines in red, operational / under construction in blue, consented in purple and application in orange.

Proposed Development (9.1km)





Viewpoint 27: A832, Lochluichart



Viewpoint 27: A832, Lochluichart