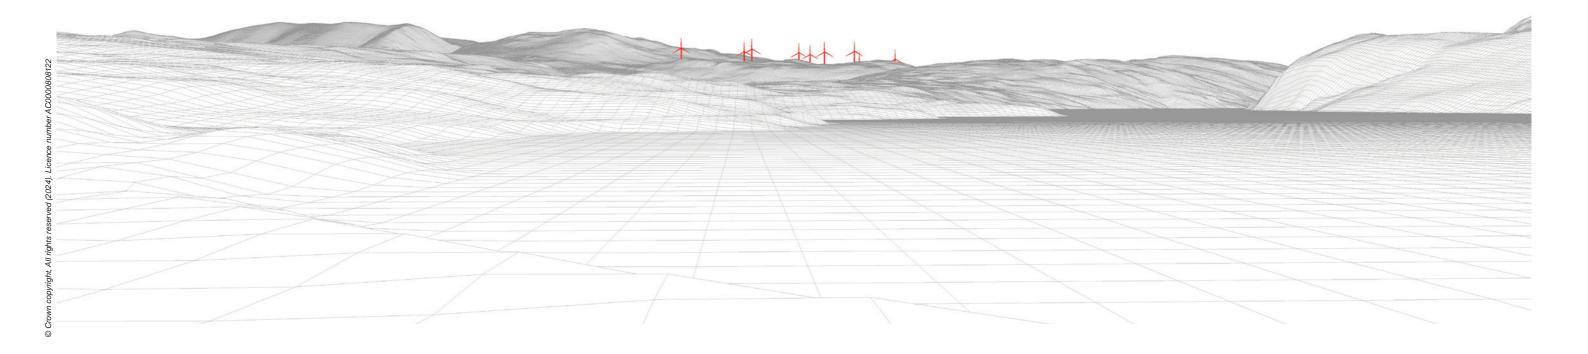

Viewpoint 27: Proposed Wireline

Viewpoint 27: Cumulative Wireline. Application turbines in red, operational / under construction in blue, consented in purple and application in orange.

Proposed Development (9.1km)