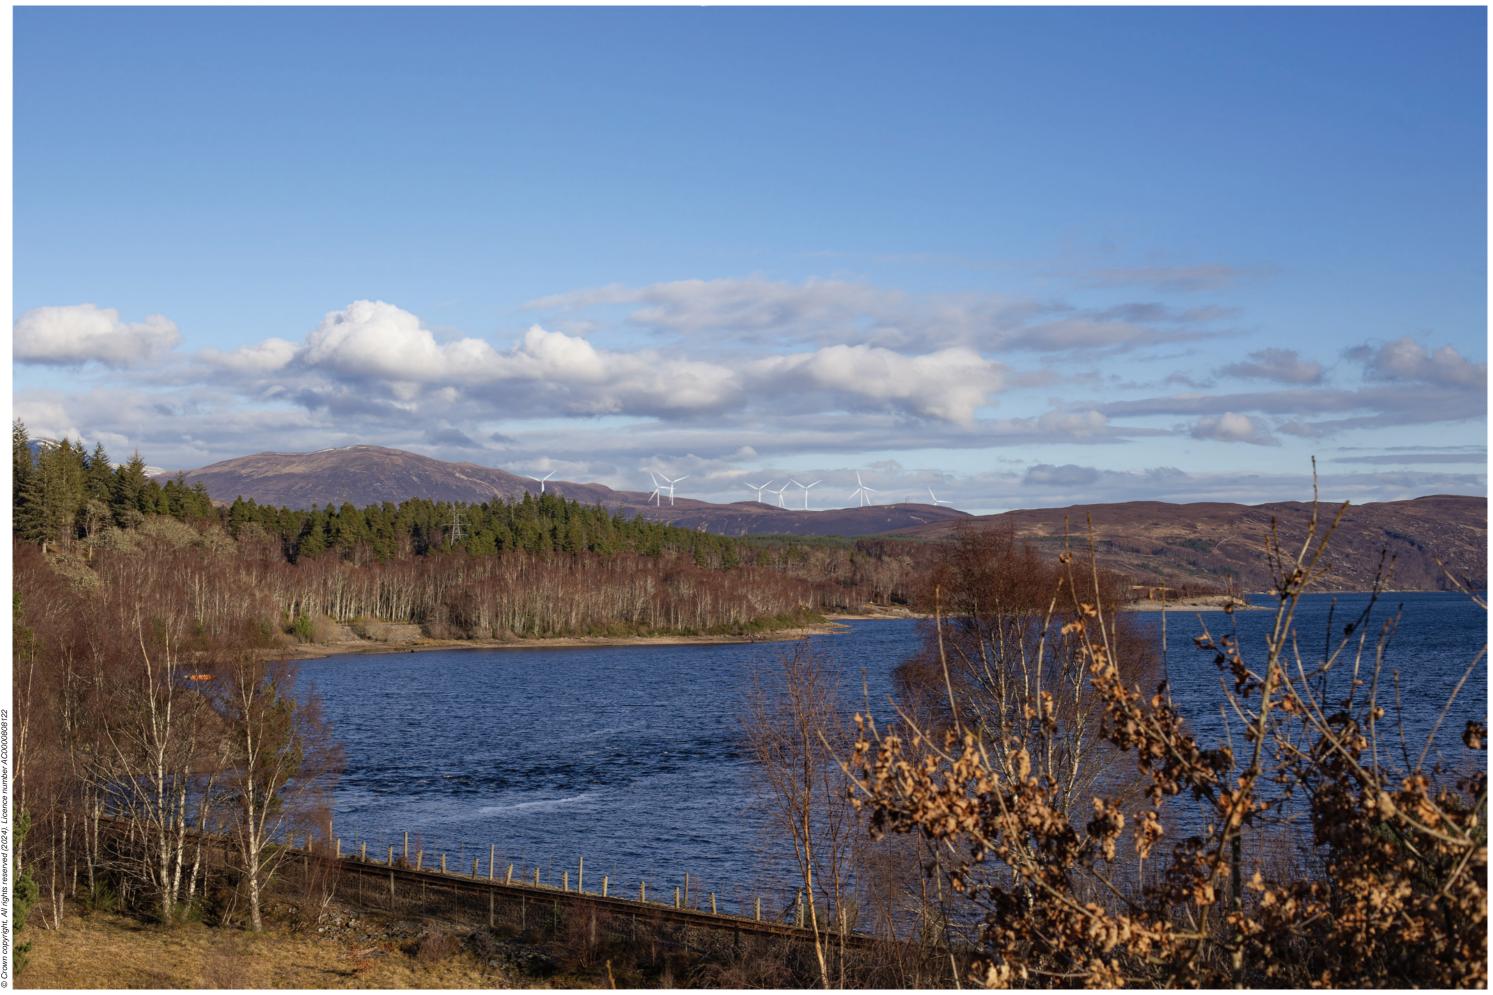

THC Figure 7.75: Viewpoint 27: A832, Lochluichart

Carn Fearna Wind Farm

- Extent of 50mm single frame image -

Viewpoint 27: A832, Lochluichart

Distance to nearest turbine: 9.06km

Camera: Canon EOS 6D

Focal length: 50mm vertical (27°) x 28mm horizontal (65.5°) Camera height: 1.5m

Date: 06.03.2024 Time: 15:49

The images contained on this page and the following two pages are not representative of scale and distance from the actual Viewpoint and show the wind farm development in its wider landscape context only.

Viewpoint 27: Proposed Wireline

Viewpoint 27: Cumulative Wireline. Application turbines in red, operational / under construction in blue, consented in purple and application in orange.

Proposed Development (9.1km)