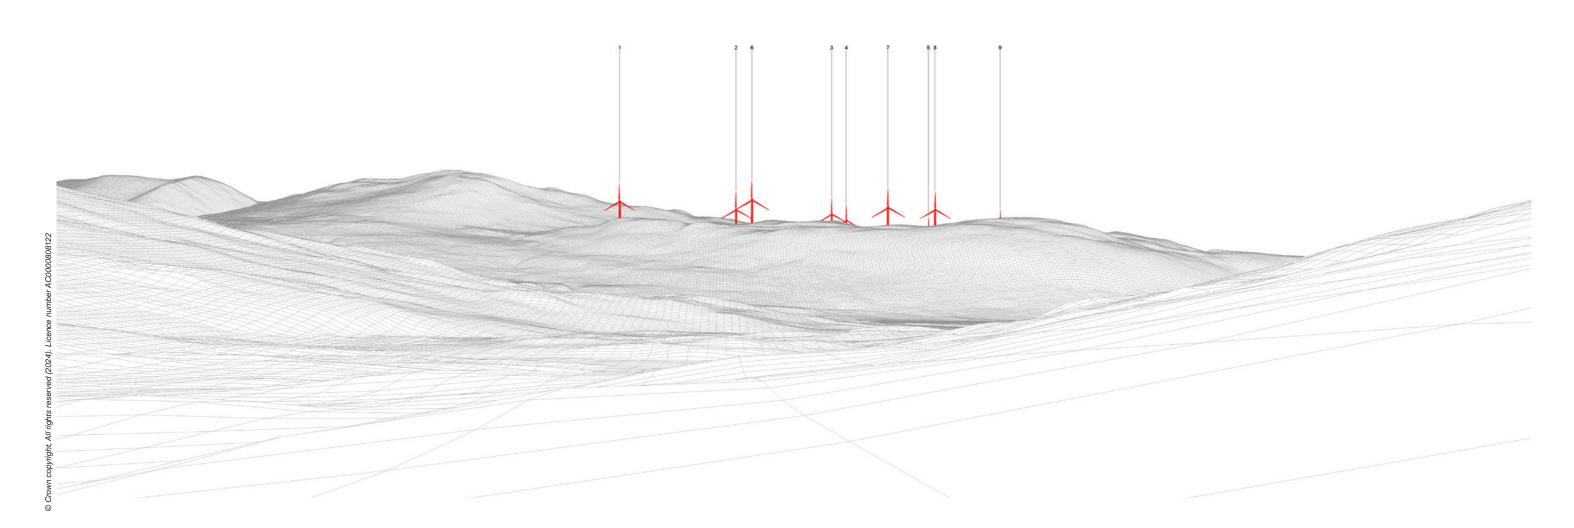

Viewpoint 28: Proposed Wireline

Viewpoint 28: Cumulative Wireline. Application turbines in red, operational / under construction in blue, consented in purple and application in orange.

Proposed Development (4.7km)