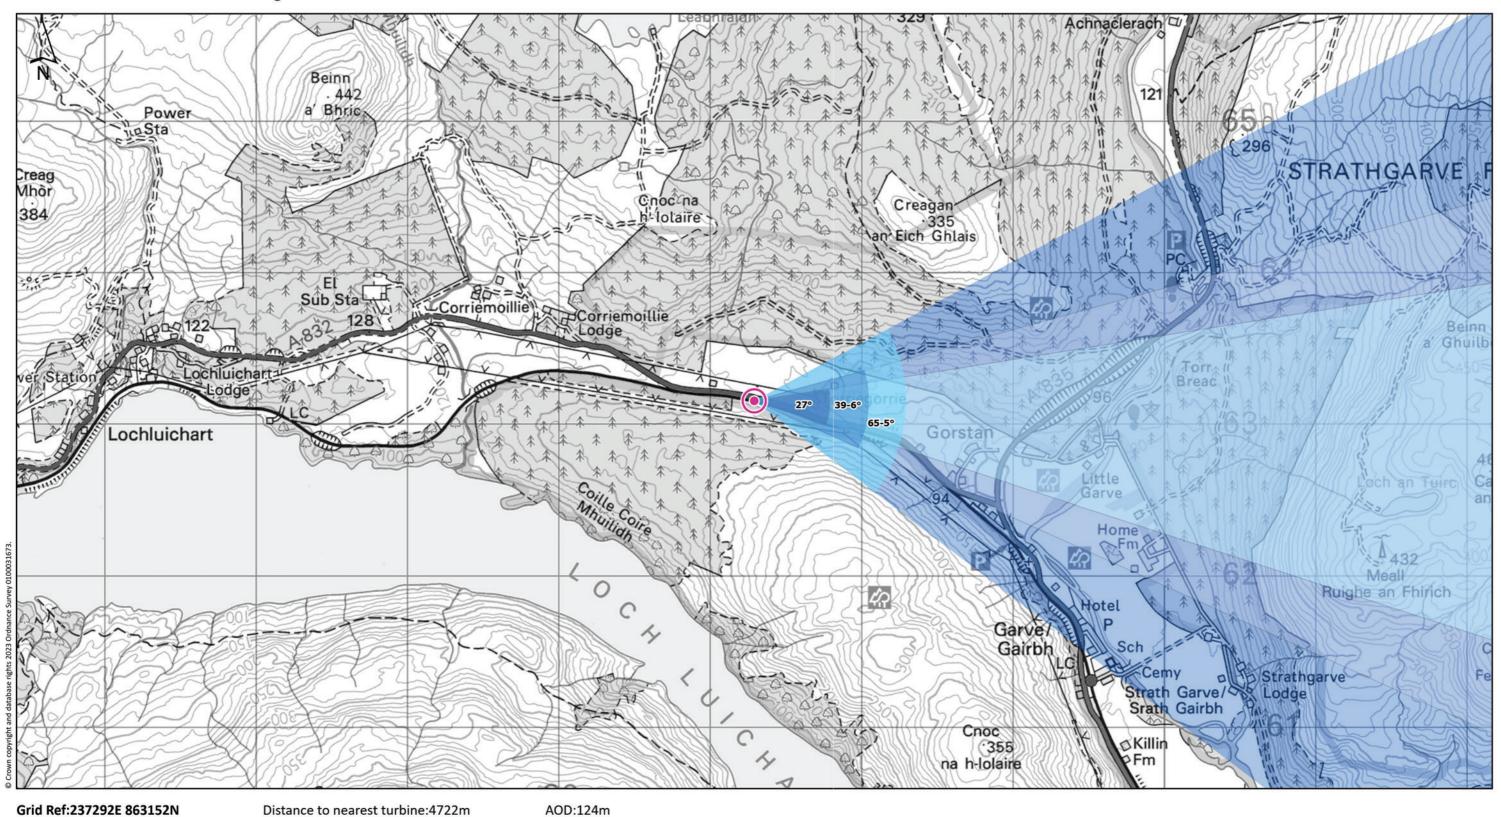

VIEWPOINT 28: A832 near Torriegorrie

Viewpoint description: This viewpoint is located on the A832 approximately 1.8 km to the west of its junction with the A835 near Gorstan. There is no layby in this location and care should be taken in walking close to the road.

THC Figure 7.76: Viewpoint 28: A832 near Torriegorrie

Carn Fearna Wind Farm

- Extent of 50mm single frame image -

Viewpoint 28: A832 near Torriegorrie

Distance to nearest turbine: 4.72km

Camera: Canon EOS 6D

Focal length: 50mm vertical (27°) x 28mm horizontal (65.5°) Camera height: 1.5m

The images contained on this page and the following two pages are not representative of scale and distance from the actual Viewpoint and show the wind farm development in its wider landscape context only.