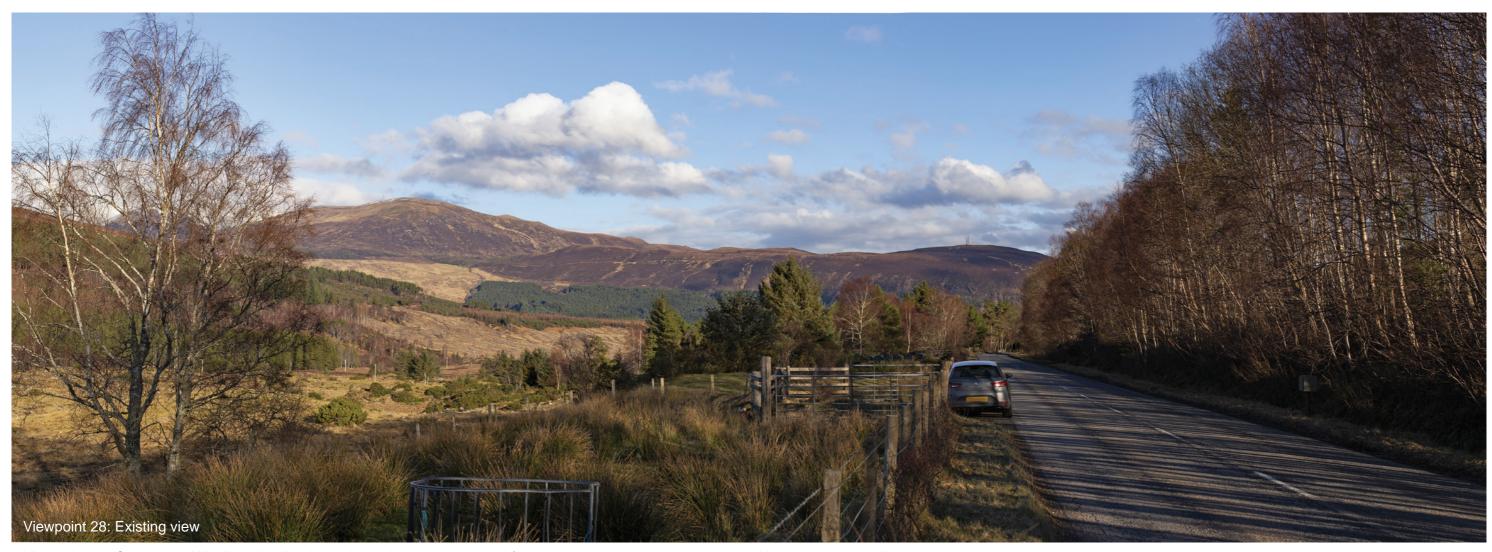

VIEWPOINT 28: A832 near Torriegorrie

Viewpoint description: This viewpoint is located on the A832 approximately 1.8 km to the west of its junction with the A835 near Gorstan. There is no layby in this location and care should be taken in walking close to the road.

Viewpoint 28: A832 near Torriegorrie

Viewpoint 28: A832 near Torriegorrie