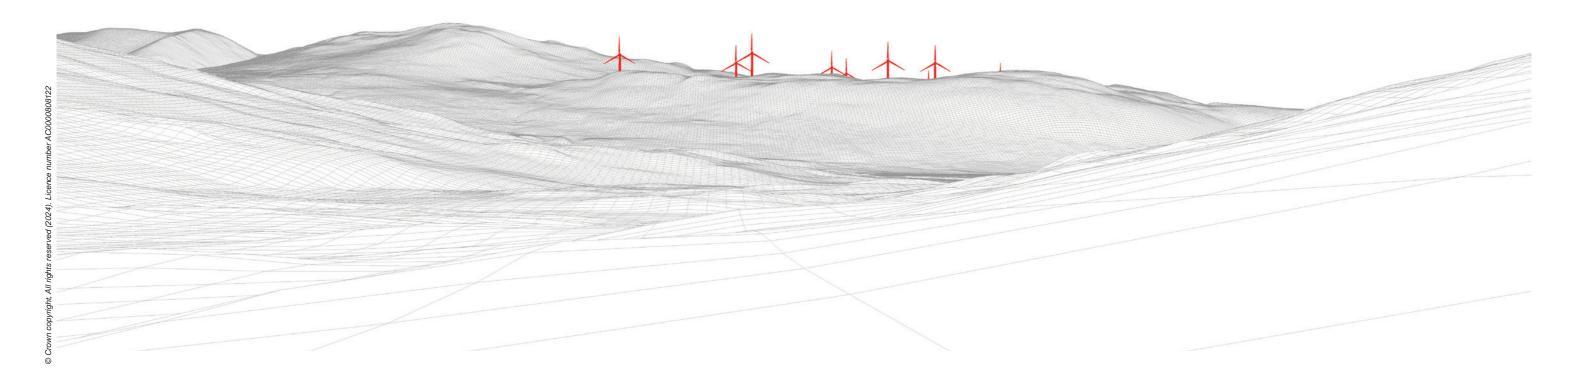

THC Figure 7.76: Viewpoint 28: A832 near Torriegorrie

Carn Fearna Wind Farm

- Extent of 50mm single frame image -

Viewpoint 28: A832 near Torriegorrie

Distance to nearest turbine: 4.72km

Camera: Canon EOS 6D

Focal length: 50mm vertical (27°) x 28mm horizontal (65.5°) Camera height: 1.5m

The images contained on this page and the following two pages are not representative of scale and distance from the actual Viewpoint and show the wind farm development in its wider landscape context only.

Viewpoint 28: Proposed Wireline

Viewpoint 28: Cumulative Wireline. Application turbines in red, operational / under construction in blue, consented in purple and application in orange.

Proposed Development (4.7km)