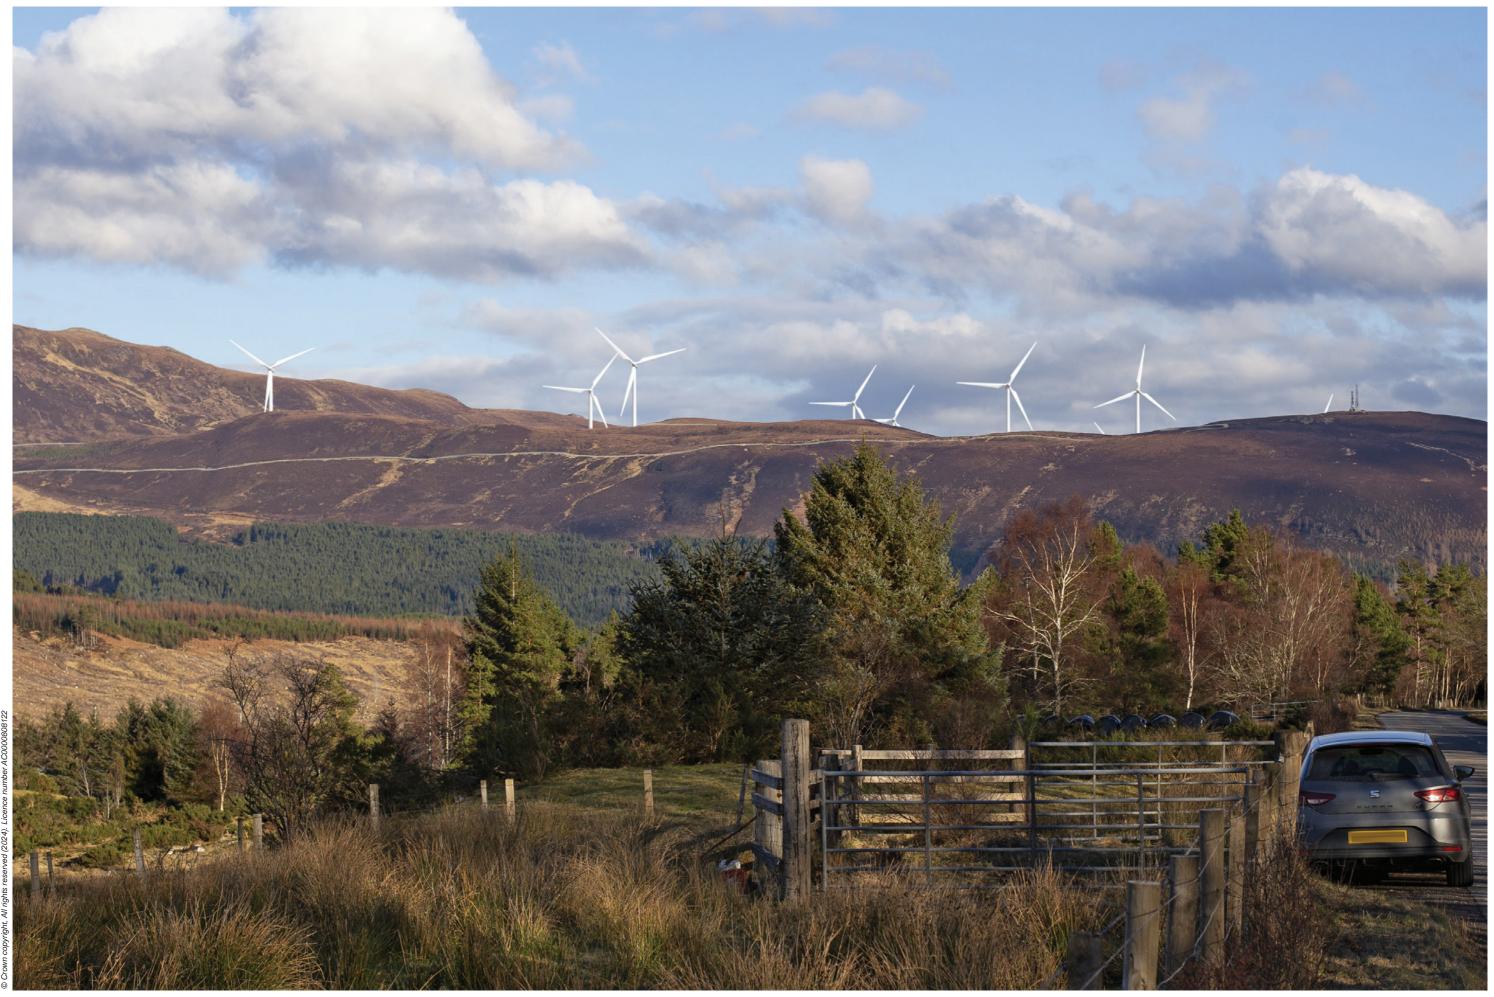

THC Figure 7.76: Viewpoint 28: A832 near Torriegorrie

Carn Fearna Wind Farm

- Extent of 50mm single frame image -

Viewpoint 28: A832 near Torriegorrie

Distance to nearest turbine: 4.72km

Camera: Canon EOS 6D

Focal length: 50mm vertical (27°) x 28mm horizontal (65.5°) Camera height: 1.5m

The images contained on this page and the following two pages are not representative of scale and distance from the actual Viewpoint and show the wind farm development in its wider landscape context only.

Viewpoint 28: Proposed Wireline

Viewpoint 28: Cumulative Wireline. Application turbines in red, operational / under construction in blue, consented in purple and application in orange.

Proposed Development (4.7km)