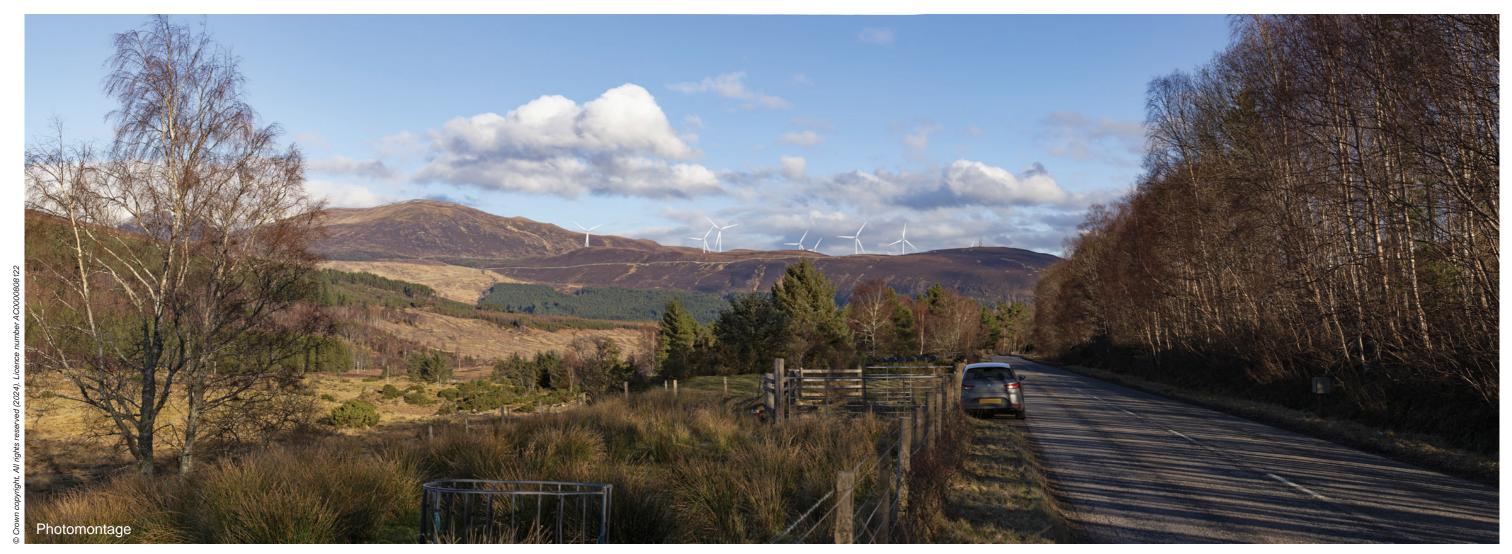

Viewpoint 28: Proposed Wireline

Viewpoint 28: Cumulative Wireline. Application turbines in red, operational / under construction in blue, consented in purple and application in orange.

Proposed Development (4.7km)

Viewpoint 28: A832 near Torriegorrie

Viewpoint 28: A832 near Torriegorrie