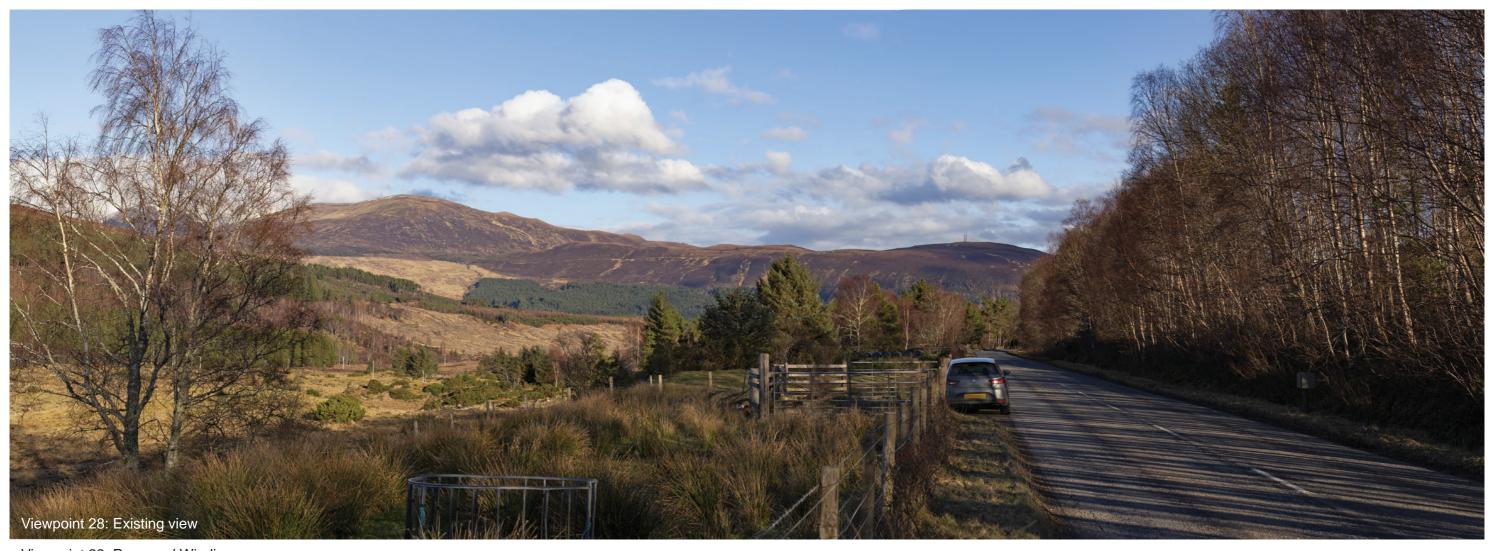

VIEWPOINT 28: A832 near Torriegorrie



Viewpoint description: This viewpoint is located on the A832 approximately 1.8 km to the west of its junction with the A835 near Gorstan. There is no layby in this location and care should be taken in walking close to the road.

THC Figure 7.76: Viewpoint 28: A832 near Torriegorrie

Carn Fearna Wind Farm

- Extent of 50mm single frame image -



Viewpoint 28: A832 near Torriegorrie

Distance to nearest turbine: 4.72km

Camera: Canon EOS 6D

Focal length: 50mm vertical (27°) x 28mm horizontal (65.5°) Camera height: 1.5m

The images contained on this page and the following two pages are not representative of scale and distance from the actual Viewpoint and show the wind farm development in its wider landscape context only.



Viewpoint 28: Proposed Wireline





Viewpoint 28: Cumulative Wireline. Application turbines in red, operational / under construction in blue, consented in purple and application in orange.

Proposed Development (4.7km)





Viewpoint 28: A832 near Torriegorrie



Viewpoint 28: A832 near Torriegorrie