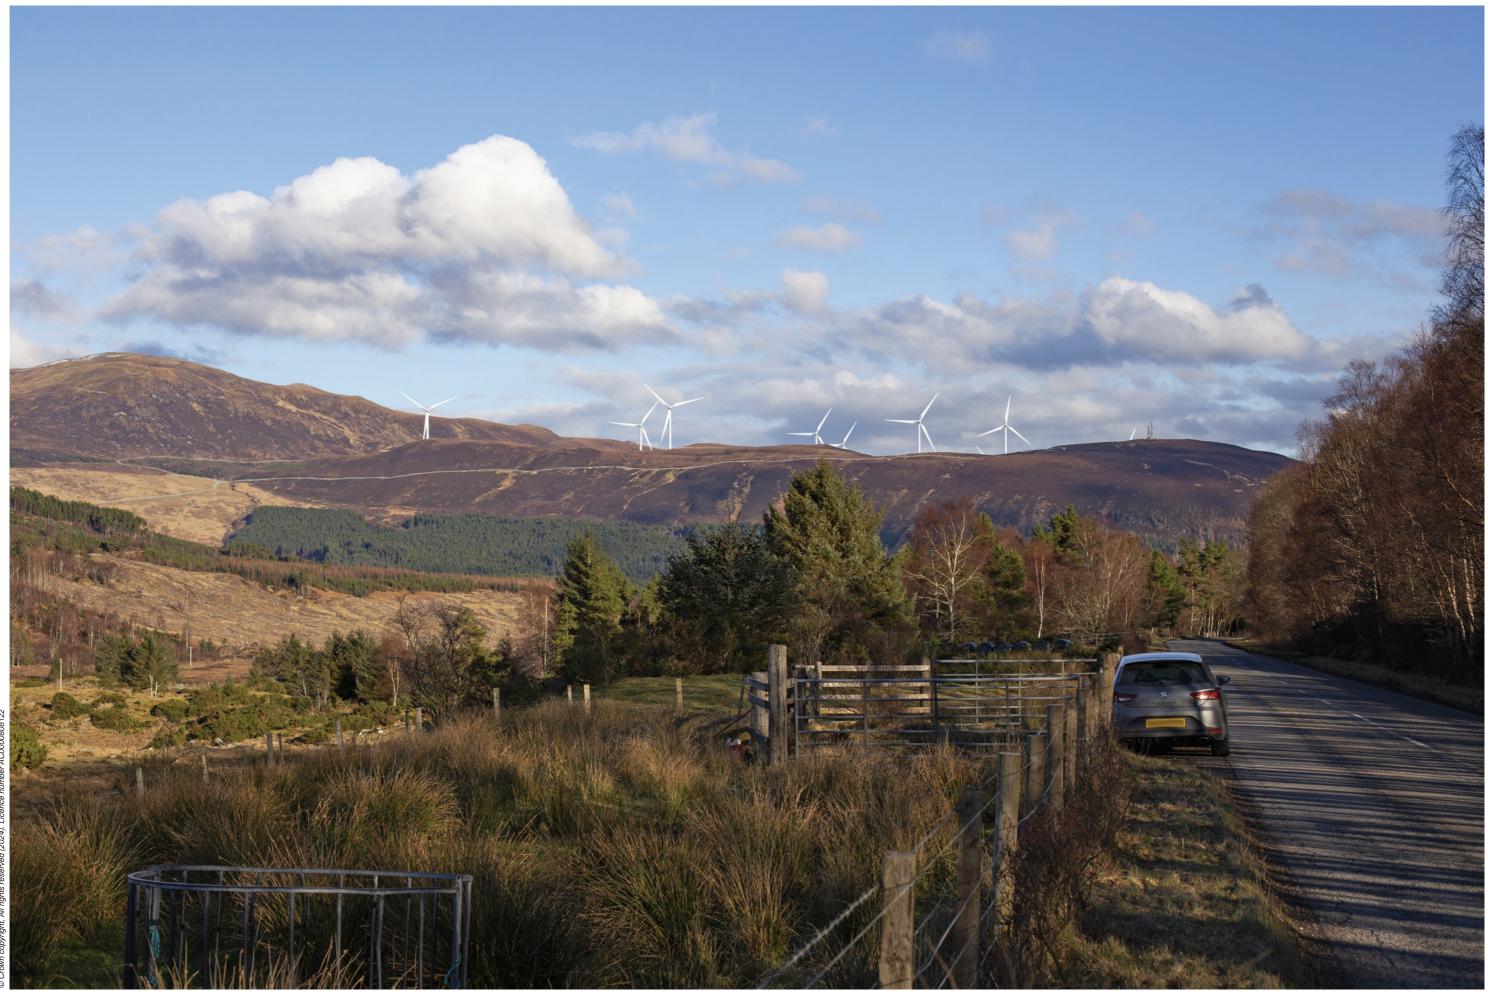

THC Figure 7.76: Viewpoint 28: A832 near Torriegorrie

Carn Fearna Wind Farm

- Extent of 50mm single frame image -

Viewpoint 28: A832 near Torriegorrie

Distance to nearest turbine: 4.72km

Camera: Canon EOS 6D

Focal length: 50mm vertical (27°) x 28mm horizontal (65.5°) Camera height: 1.5m

The images contained on this page and the following two pages are not representative of scale and distance from the actual Viewpoint and show the wind farm development in its wider landscape context only.

Viewpoint 28: Proposed Wireline

Viewpoint 28: Cumulative Wireline. Application turbines in red, operational / under construction in blue, consented in purple and application in orange.

Proposed Development (4.7km)