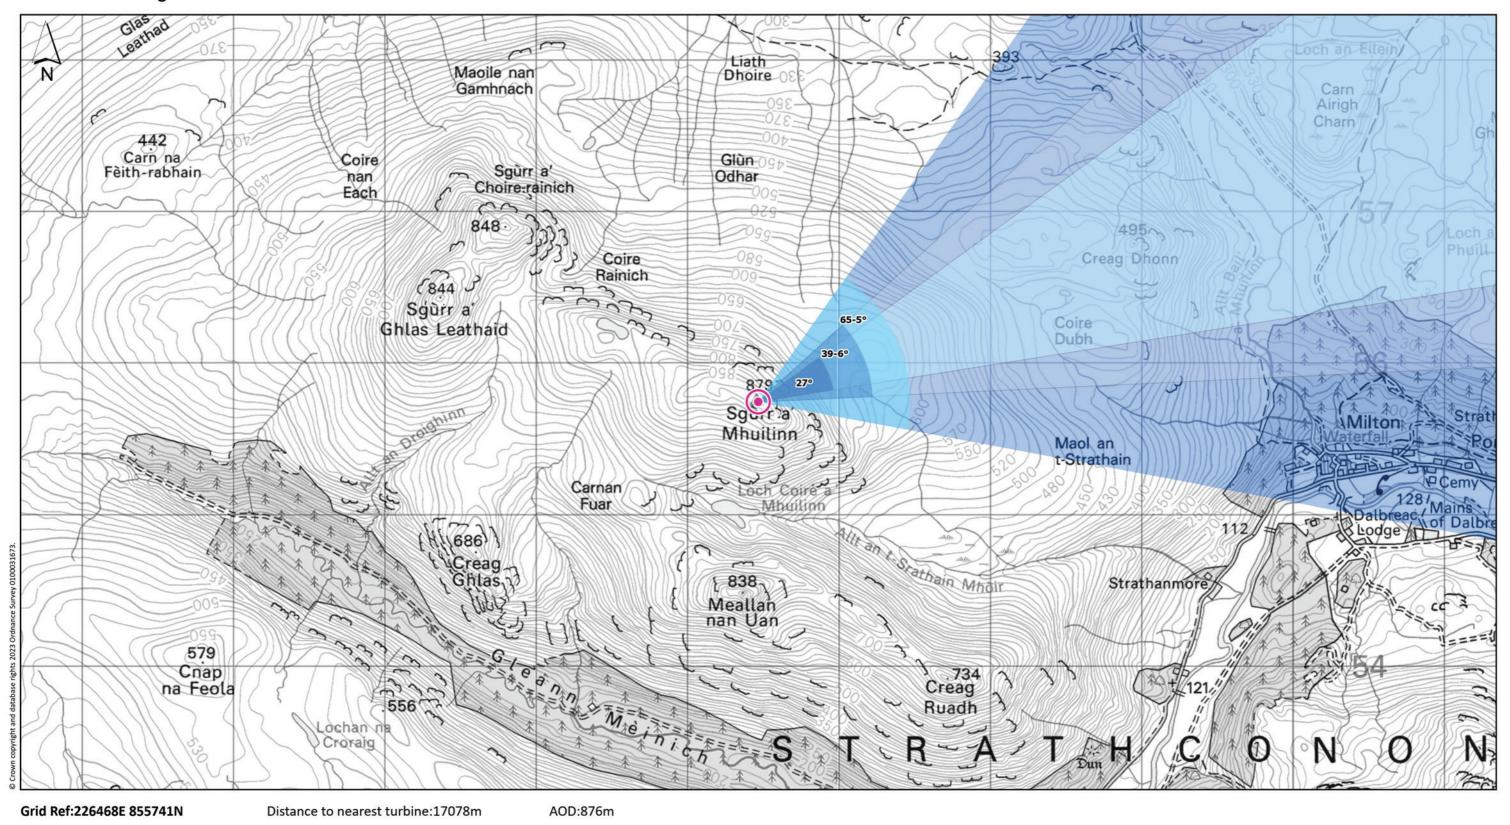

VIEWPOINT 29: Sgùrr a' Mhuilinn

Viewpoint description: This viewpoint is located at the summit of Sgùrr a' Mhuilinn, on the northern side of Strathconon. The route can be found on https://www.walkhighlands.co.uk

THC Figure 7.77: Viewpoint 29: Sgùrr a' Mhuilinn

Carn Fearna Wind Farm

-Extent of 50mm single frame image -

Viewpoint 29: Sgùrr a' Mhuilinn

Distance to nearest turbine: 17.08km Camera: NIKON Z 6\_2 Focal length: 50mm vertical (27°) x 28mm horizontal (65.5°) Camera height: 1.5m

Date: 16.09.2024 Time: 10:45

The images contained on this page and the following two pages are not representative of scale and distance from the actual Viewpoint and show the wind farm development in its wider landscape context only.