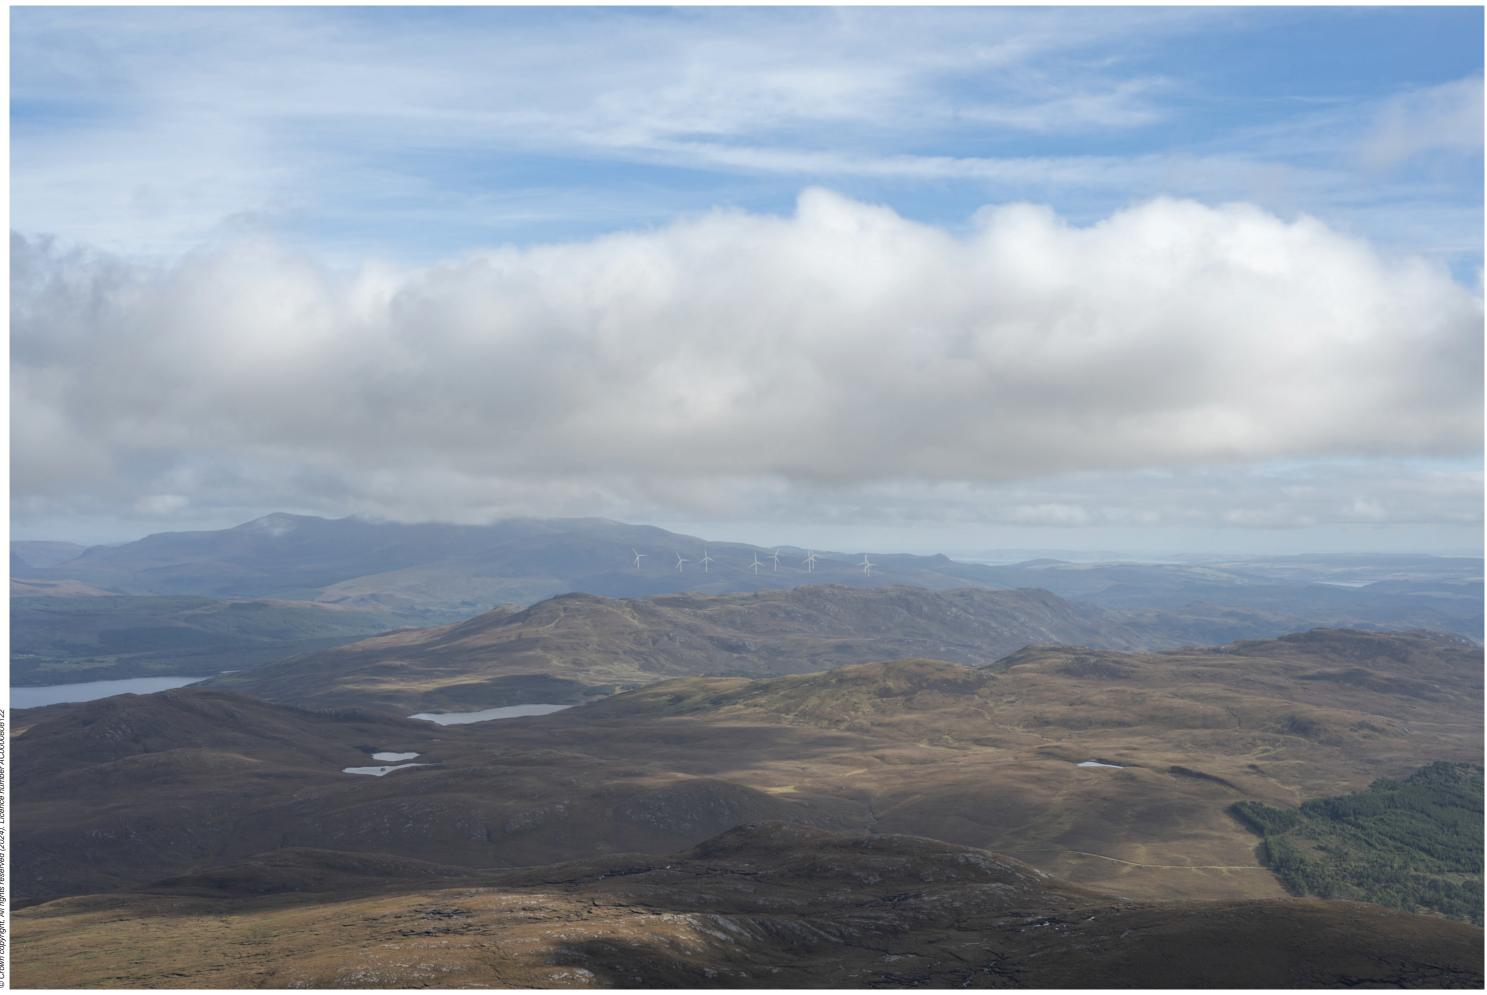

THC Figure 7.77: Viewpoint 29: Sgùrr a' Mhuilinn

Carn Fearna Wind Farm

-Extent of 50mm single frame image -

Viewpoint 29: Sgùrr a' Mhuilinn

Distance to nearest turbine: 17.08km Camera: NIKON Z 6\_2 Focal length: 50mm vertical (27°) x 28mm horizontal (65.5°) Camera height: 1.5m

Proposed Development (17.1km)

Abhainn Dubh (28.8km)

Viewpoint 29: Sgùrr a' Mhuilinn

Viewpoint 29: Sgùrr a' Mhuilinn