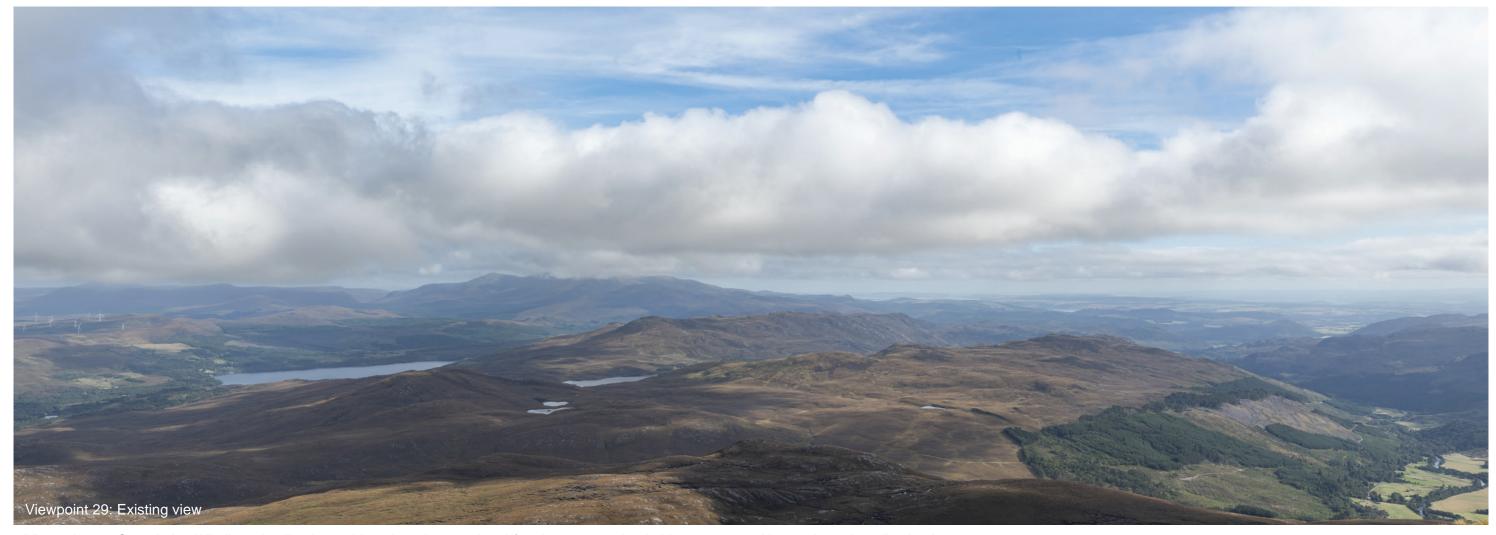

VIEWPOINT 29: Sgùrr a' Mhuilinn

Viewpoint description: This viewpoint is located at the summit of Sgùrr a' Mhuilinn, on the northern side of Strathconon. The route can be found on https://www.walkhighlands.co.uk

THC Figure 7.77: Viewpoint 29: Sgùrr a' Mhuilinn

Carn Fearna Wind Farm

-Extent of 50mm single frame image -

Viewpoint 29: Sgùrr a' Mhuilinn

Distance to nearest turbine: 17.08km Camera: NIKON Z 6\_2 Focal length: 50mm vertical (27°) x 28mm horizontal (65.5°) Camera height: 1.5m

Date: 16.09.2024 Time: 10:45

The images contained on this page and the following two pages are not representative of scale and distance from the actual Viewpoint and show the wind farm development in its wider landscape context only.