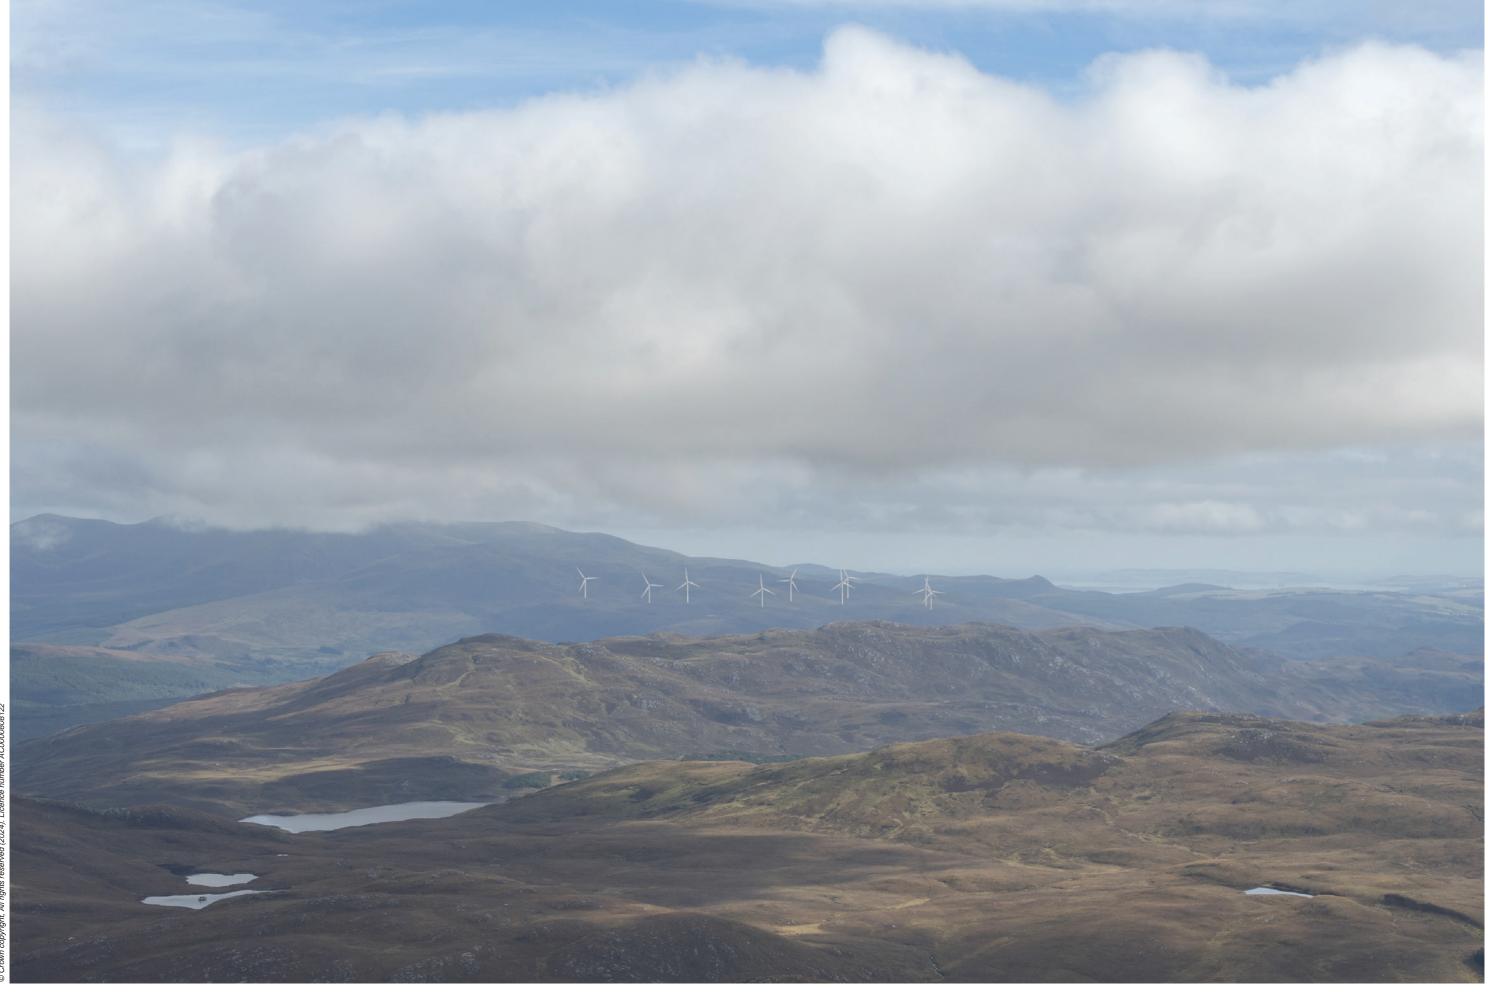

THC Figure 7.77: Viewpoint 29: Sgùrr a' Mhuilinn

Carn Fearna Wind Farm

-Extent of 50mm single frame image -

Viewpoint 29: Sgùrr a' Mhuilinn

Distance to nearest turbine: 17.08km Camera: NIKON Z 6\_2 Focal length: 50mm vertical (27°) x 28mm horizontal (65.5°) Camera height: 1.5m

Proposed Development (17.1km)

Abhainn Dubh (28.8km)

Viewpoint 29: Sgùrr a' Mhuilinn

Viewpoint 29: Sgùrr a' Mhuilinn