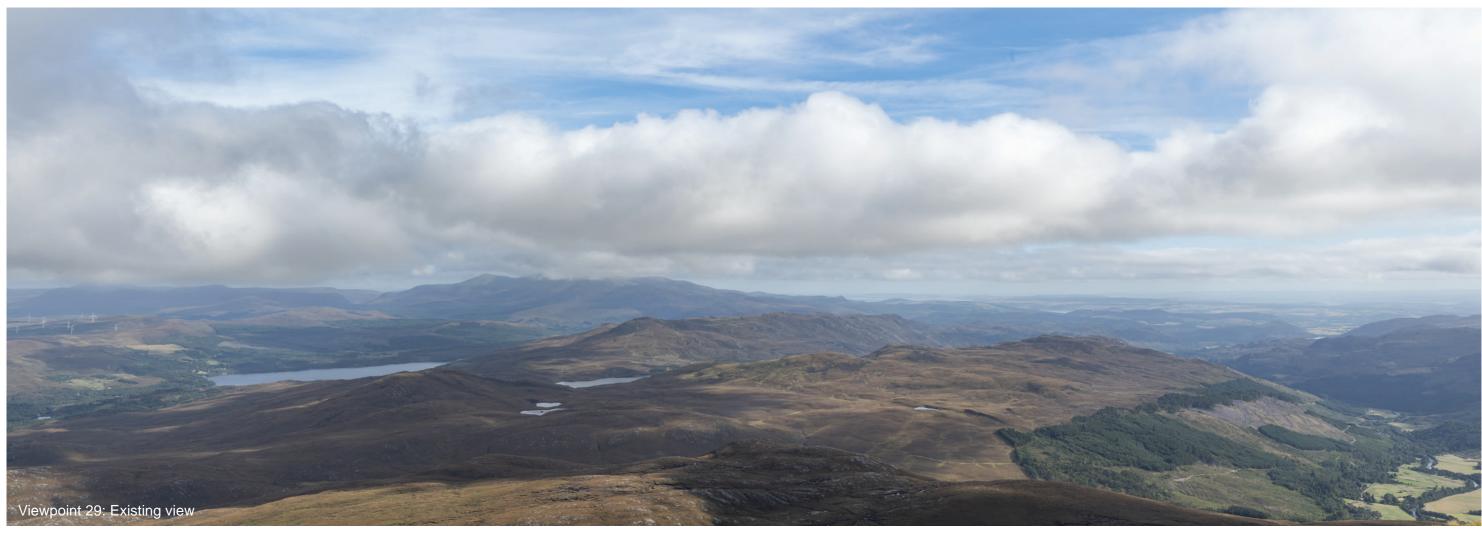

Date: 16.09.2024 Time: 10:45

The images contained on this page and the following two pages are not representative of scale and distance from the actual Viewpoint and show the wind farm development in its wider landscape context only.

Proposed Development (17.1km)

Abhainn Dubh (28.8km)

Viewpoint 29: Sgùrr a' Mhuilinn

Viewpoint 29: Sgùrr a' Mhuilinn