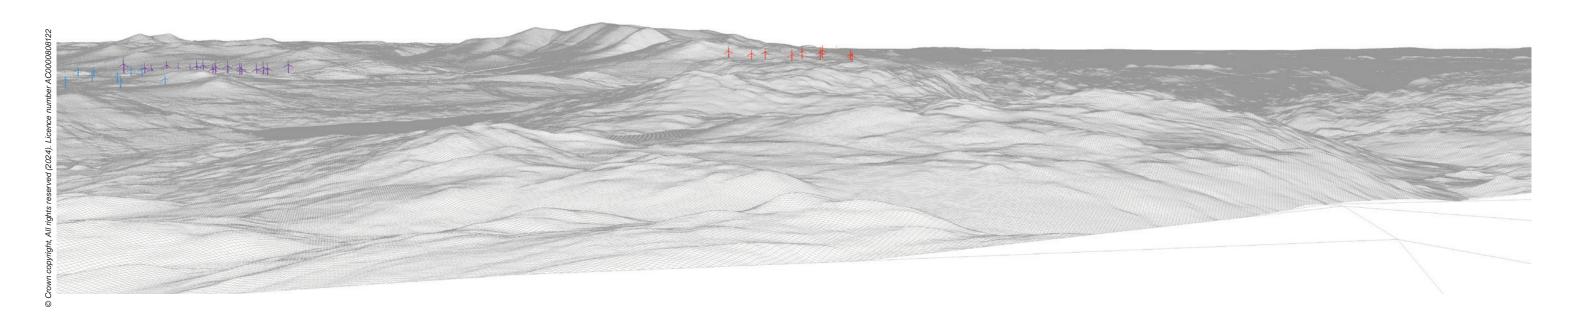

Viewpoint 29: Proposed Wireline

Viewpoint 29: Cumulative Wireline. Application turbines in red, operational / under construction in blue, consented in purple and application in orange.

Kirkan (14.8km)

Corriemoillie (12.7km)

Proposed Development (17.1km)

Abhainn Dubh (28.8km)

Viewpoint 29: Sgùrr a' Mhuilinn

Viewpoint 29: Sgùrr a' Mhuilinn