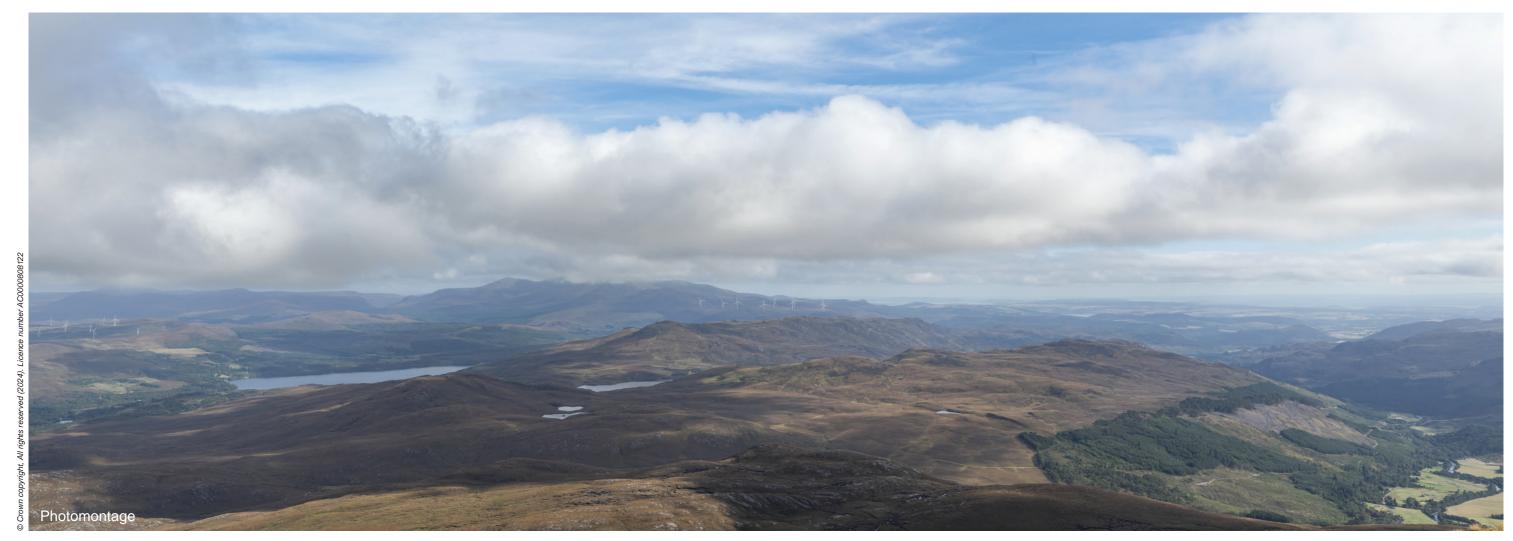

Date: 16.09.2024 Time: 10:45

The images contained on this page and the following two pages are not representative of scale and distance from the actual Viewpoint and show the wind farm development in its wider landscape context only.

Proposed Development (17.1km)

Abhainn Dubh (28.8km)

Viewpoint 29: Sgùrr a' Mhuilinn

Viewpoint 29: Sgùrr a' Mhuilinn