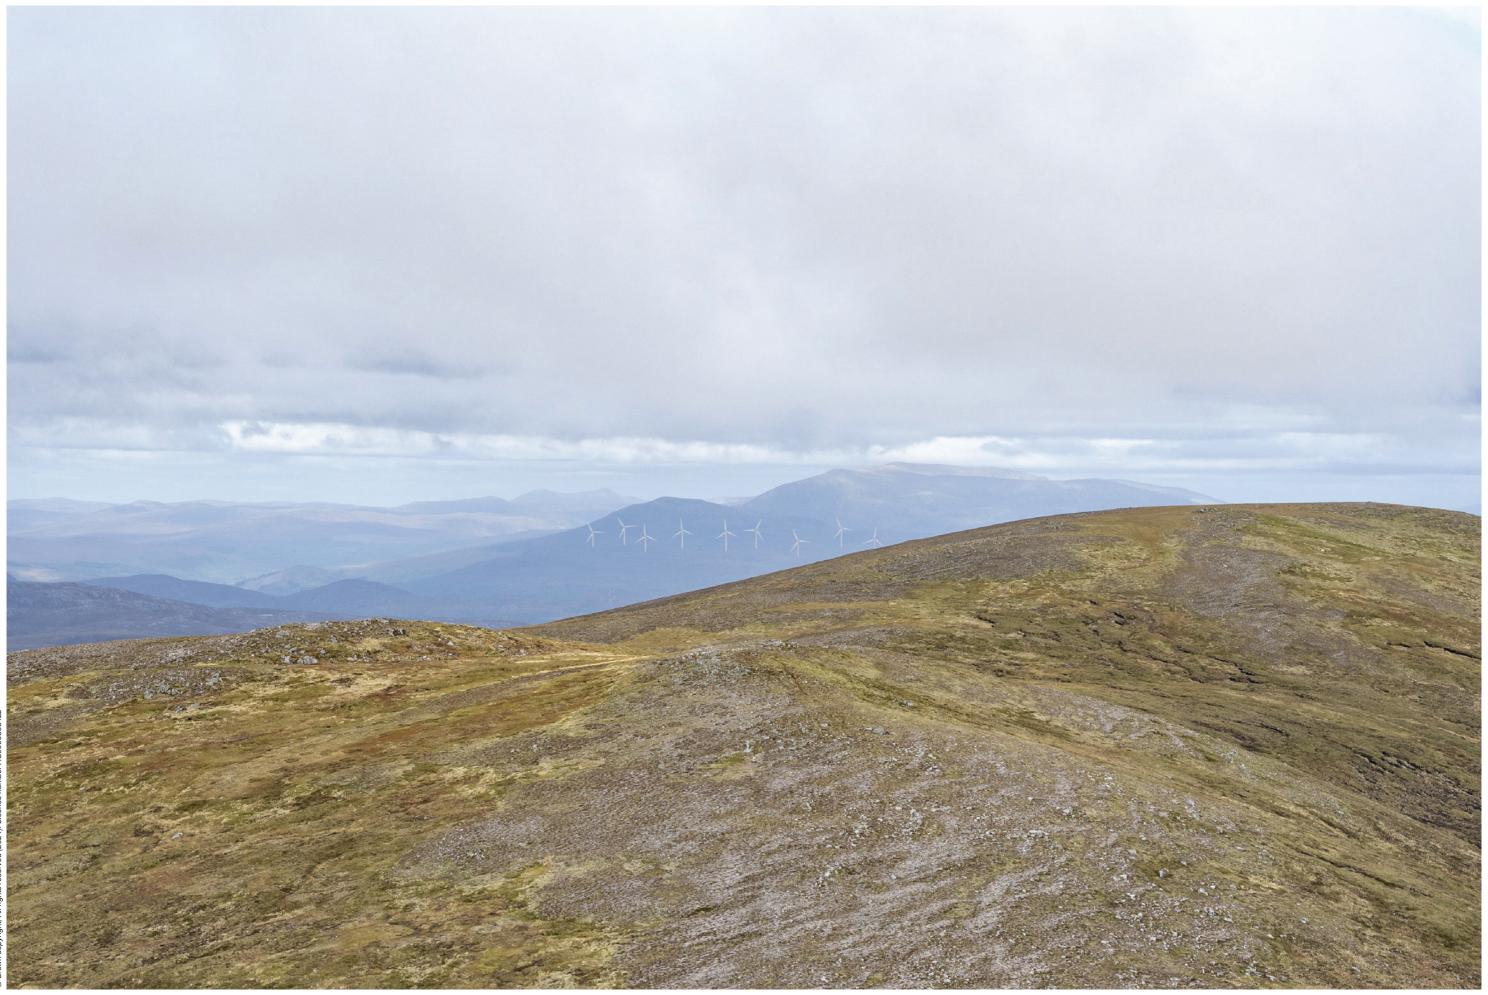

THC Figure 7.78: Viewpoint 30: Beinn a' Bha'ach Ard

Carn Fearna Wind Farm

-Extent of 50mm single frame image —

Viewpoint 30: Beinn a' Bha'ach Ard

Distance to nearest turbine: 19.54km Camera: NIKON Z 6\_2 Focal length: 50mm vertical (27°) x 28mm horizontal (65.5°) Camera height: 1.5m

Date: 04.09.2024 Time: 12:35

The images contained on this page and the following two pages are not representative of scale and distance from the actual Viewpoint and show the wind farm development in its wider landscape context only.