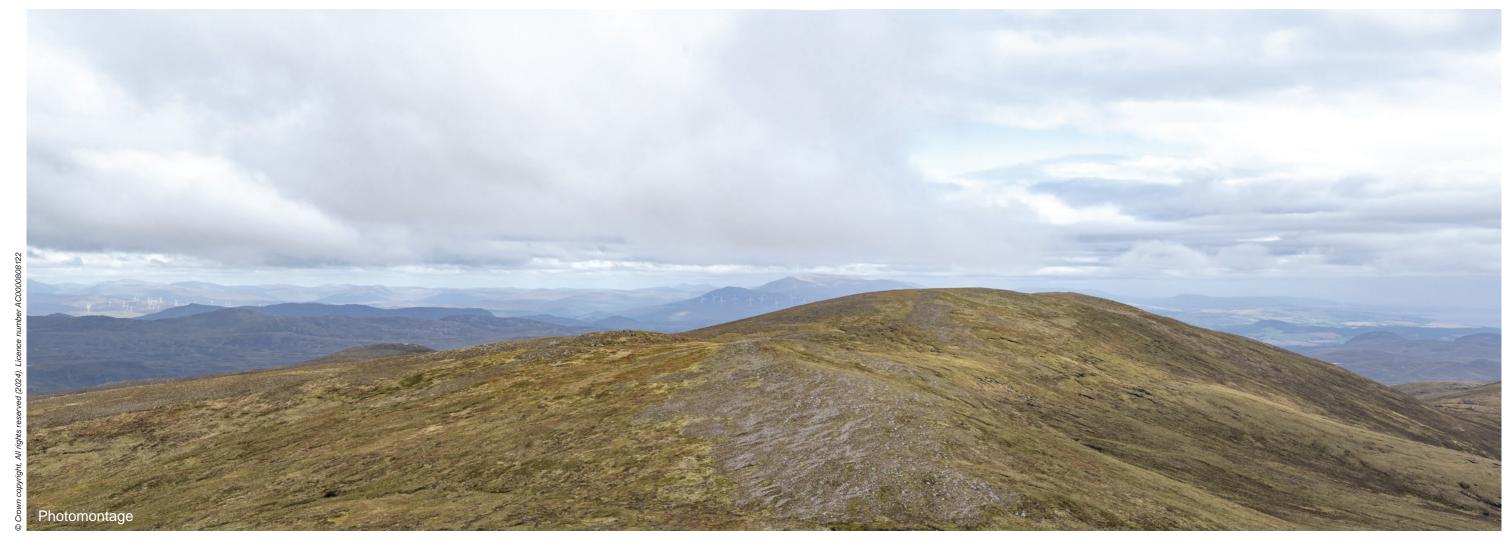

THC Figure 7.78: Viewpoint 30: Beinn a' Bha'ach Ard

Carn Fearna Wind Farm

-Extent of 50mm single frame image —

Viewpoint 30: Beinn a' Bha'ach Ard

Distance to nearest turbine: 19.54km Camera: NIKON Z 6\_2 Focal length: 50mm vertical (27°) x 28mm horizontal (65.5°) Camera height: 1.5m

Date: 04.09.2024 Time: 12:35

The images contained on this page and the following two pages are not representative of scale and distance from the actual Viewpoint and show the wind farm development in its wider landscape context only.

Viewpoint 30: Proposed Wireline

Viewpoint 30: Cumulative Wireline. Application turbines in red, operational / under construction in blue, consented in purple and application in orange.

Proposed Development (19.5km)