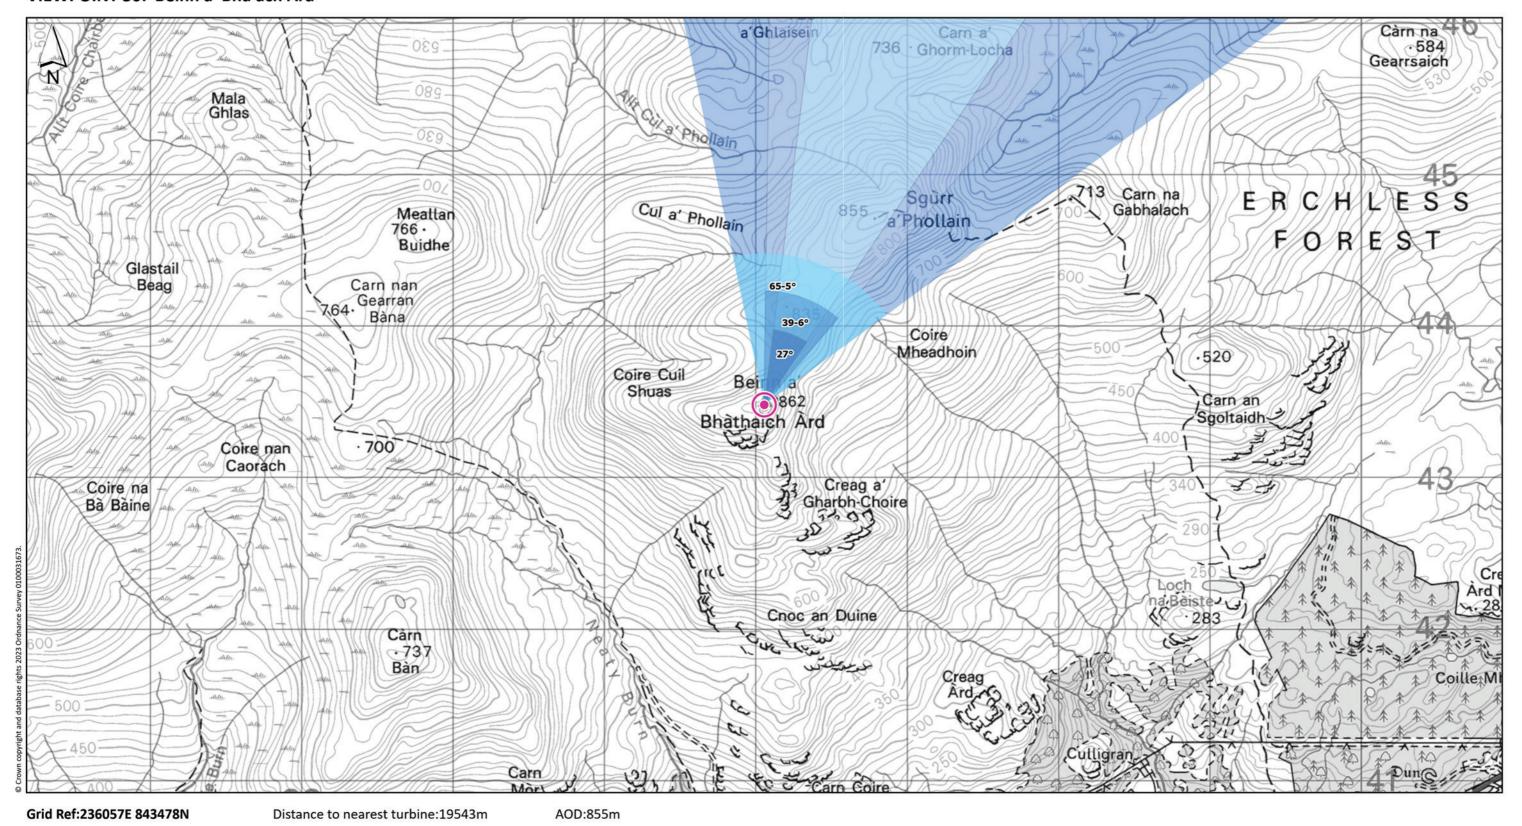

VIEWPOINT 30: Beinn a' Bha'ach Ard

Viewpoint description: This viewpoint is located at the summit of Beinn a' Bha'ach Ard, which rises above the eastern end of Glen Strathfarrar. The route can be found on https://www.walkhighlands.co.uk

THC Figure 7.78: Viewpoint 30: Beinn a' Bha'ach Ard

Carn Fearna Wind Farm

-Extent of 50mm single frame image —

Viewpoint 30: Beinn a' Bha'ach Ard

Distance to nearest turbine: 19.54km Camera: NIKON Z 6\_2 Focal length: 50mm vertical (27°) x 28mm horizontal (65.5°) Camera height: 1.5m

Date: 04.09.2024 Time: 12:35

The images contained on this page and the following two pages are not representative of scale and distance from the actual Viewpoint and show the wind farm development in its wider landscape context only.