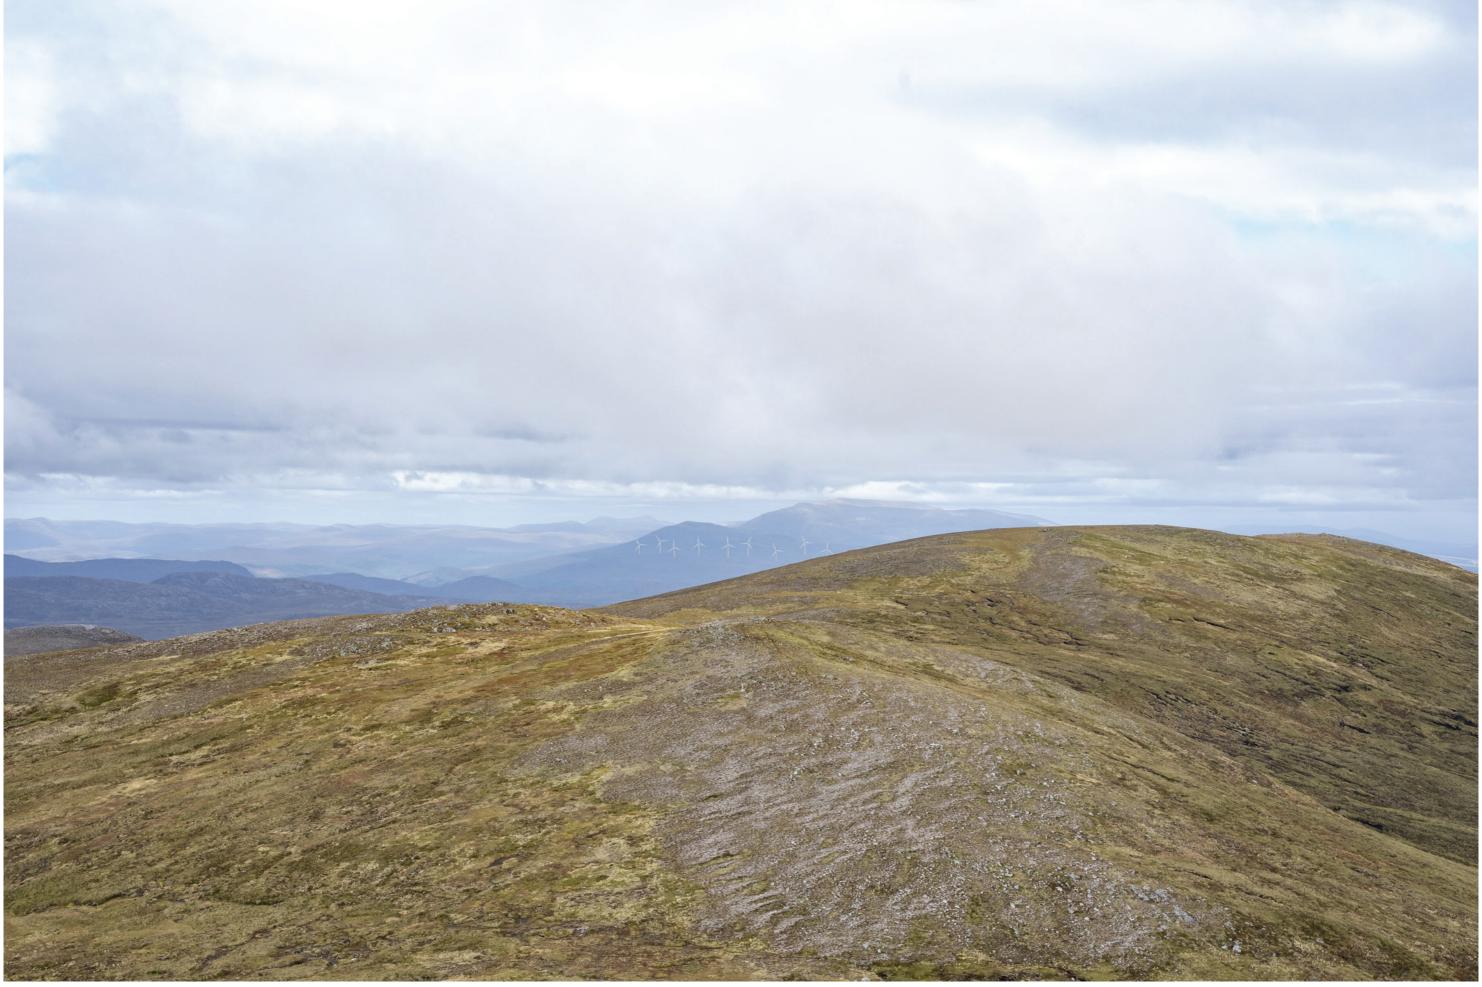

THC Figure 7.78: Viewpoint 30: Beinn a' Bha'ach Ard

Carn Fearna Wind Farm

-Extent of 50mm single frame image —

Viewpoint 30: Beinn a' Bha'ach Ard

Distance to nearest turbine: 19.54km Camera: NIKON Z 6\_2 Focal length: 50mm vertical (27°) x 28mm horizontal (65.5°) Camera height: 1.5m

Date: 04.09.2024 Time: 12:35

The images contained on this page and the following two pages are not representative of scale and distance from the actual Viewpoint and show the wind farm development in its wider landscape context only.