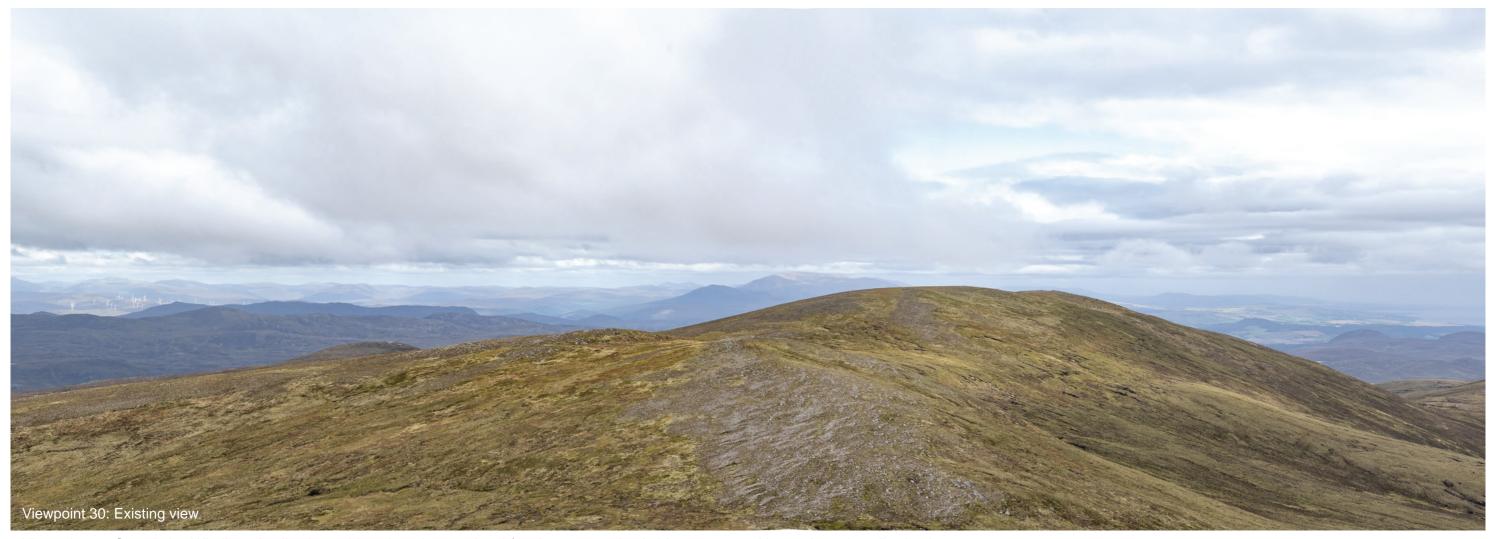

VIEWPOINT 30: Beinn a' Bha'ach Ard

Viewpoint description: This viewpoint is located at the summit of Beinn a' Bha'ach Ard, which rises above the eastern end of Glen Strathfarrar. The route can be found on https://www.walkhighlands.co.uk

Date: 04.09.2024 Time: 12:35

The images contained on this page and the following two pages are not representative of scale and distance from the actual Viewpoint and show the wind farm development in its wider landscape context only.