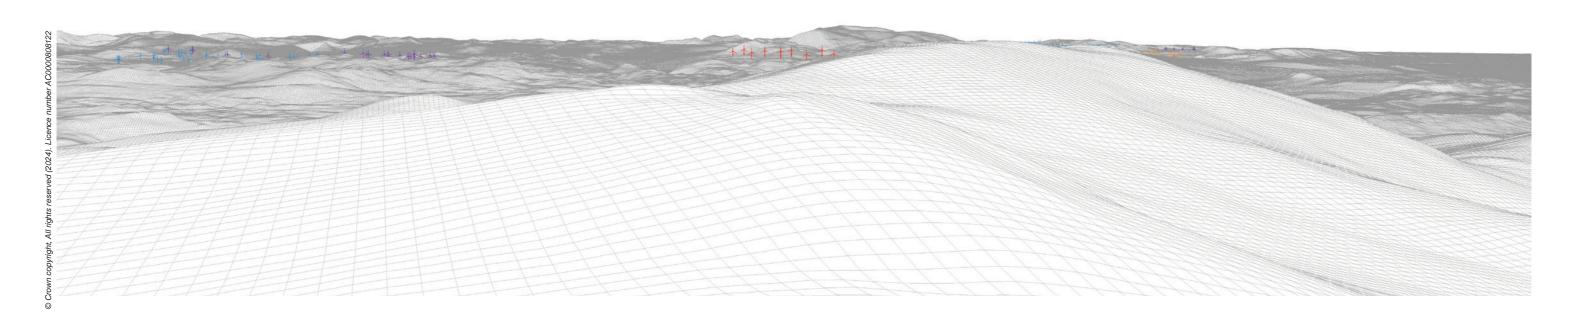

Viewpoint 30: Proposed Wireline

Viewpoint 30: Cumulative Wireline. Application turbines in red, operational / under construction in blue, consented in purple and application in orange.

Proposed Development (19.5km)

Lochluichart Extension (24.3km) Corriemoillie (22.5km)

Lochluichart (22.2km)

Lochluichart Extension II Variation (25.3km)

Kirkan (23.2km)

Coire na Cloiche (42.8km) Strathrory Redesign (43.8km)

Novar (33.5km) Abhainn Dubh (28.1km)

Novar Extension (33.1km)

Viewpoint 30: Beinn a' Bha'ach Ard

Viewpoint 30: Beinn a' Bha'ach Ard