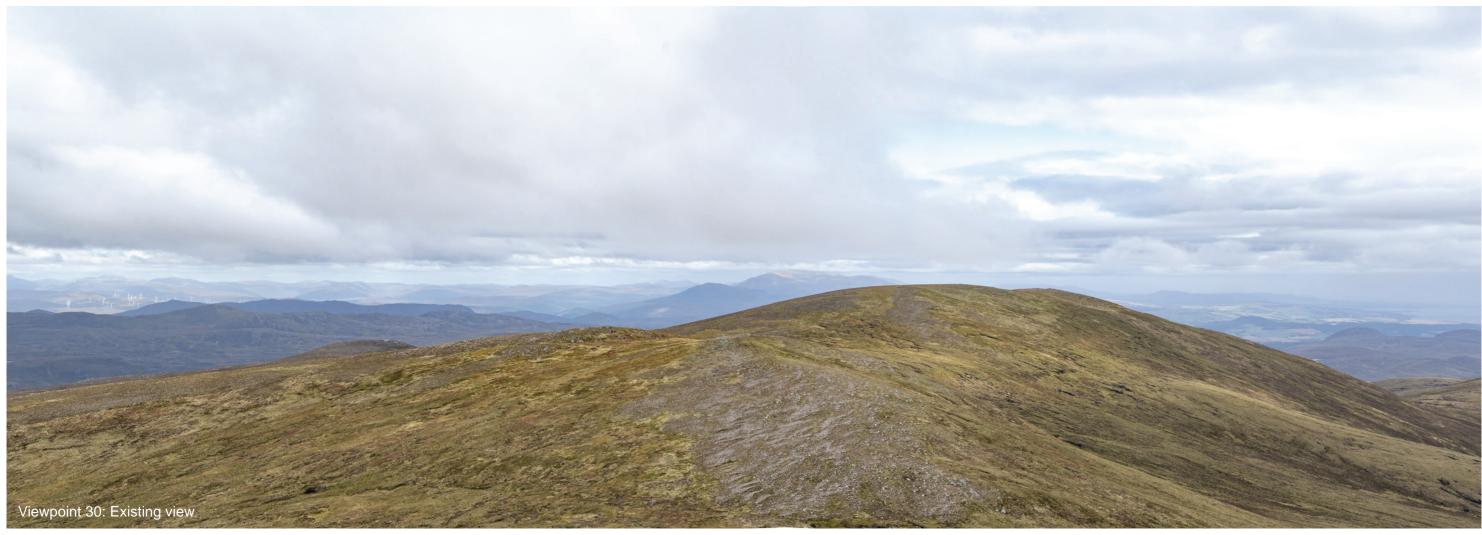

THC Figure 7.78: Viewpoint 30: Beinn a' Bha'ach Ard

Carn Fearna Wind Farm

-Extent of 50mm single frame image —

Viewpoint 30: Beinn a' Bha'ach Ard

Distance to nearest turbine: 19.54km Camera: NIKON Z 6\_2 Focal length: 50mm vertical (27°) x 28mm horizontal (65.5°) Camera height: 1.5m

Date: 04.09.2024 Time: 12:35

The images contained on this page and the following two pages are not representative of scale and distance from the actual Viewpoint and show the wind farm development in its wider landscape context only.

Novar Extension (33.1km)

Viewpoint 30: Beinn a' Bha'ach Ard

Viewpoint 30: Beinn a' Bha'ach Ard