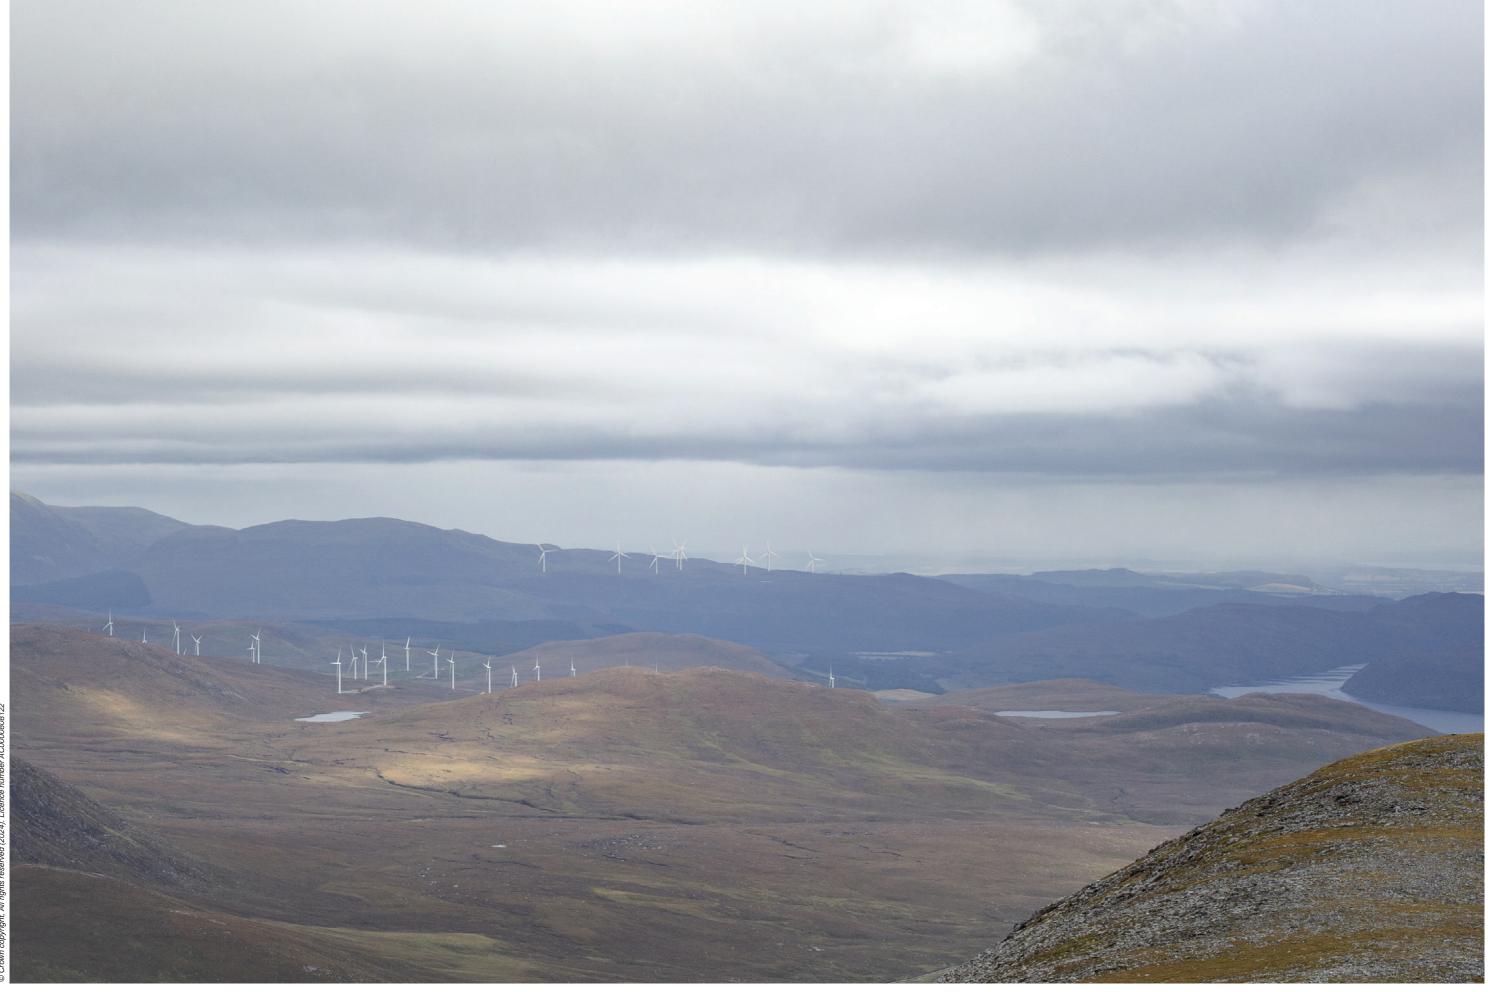

S 5D Mark III Focal length: 50mm vertical (27°) x 28mm horizontal (65.5°)

Camera height: 1.5m

Date: 04.09.2024 Time: 13:07

The images contained on this page and the following two pages are not representative of scale and distance from the actual Viewpoint and show the wind farm development in its wider landscape context only.



Viewpoint 31: Proposed Wireline





Viewpoint 31: Cumulative Wireline. Application turbines in red, operational / under construction in blue, consented in purple and application in orange.

Novar (29.7km)

Corriemoillie (9.1km)

Lochluichart Extension II Variation (8.1km)

Lochluichart Extension (8.1km)

Kirkan (11.3km)

Moy (62.2km)

Auchmore (30km) Fairburn (22.3km)

Auchmore 2 (30.3km)

Farr (61.1km)

Glen Kyllachy (61.4km)





Viewpoint 31: An Coileachan



Viewpoint 31: An Coileachan