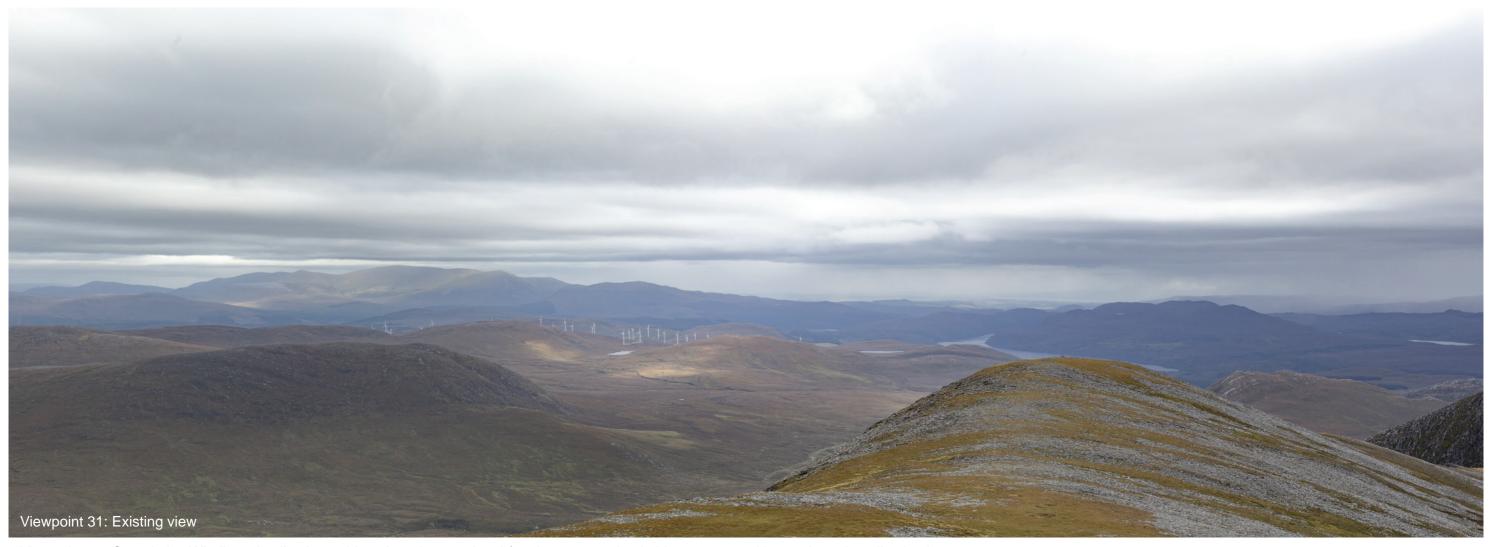

## VIEWPOINT 31: An Coileachan

Viewpoint description: This viewpoint is located at the summit of An Coileachan, which is the easternmost of the Fannichs. The route can be found on https://www.walkhighlands.co.uk

THC Figure 7.79: Viewpoint 31: An Coileachan

**Carn Fearna Wind Farm** 

-Extent of 50mm single frame image -

Viewpoint 31: An Coileachan

Distance to nearest turbine: 18.52km Camera: Canon EOS 5D Mark III Focal length: 50mm vertical (27°) x 28mm horizontal (65.5°)

Camera height: 1.5m

Date: 04.09.2024 Time: 13:07

The images contained on this page and the following two pages are not representative of scale and distance from the actual Viewpoint and show the wind farm development in its wider landscape context only.