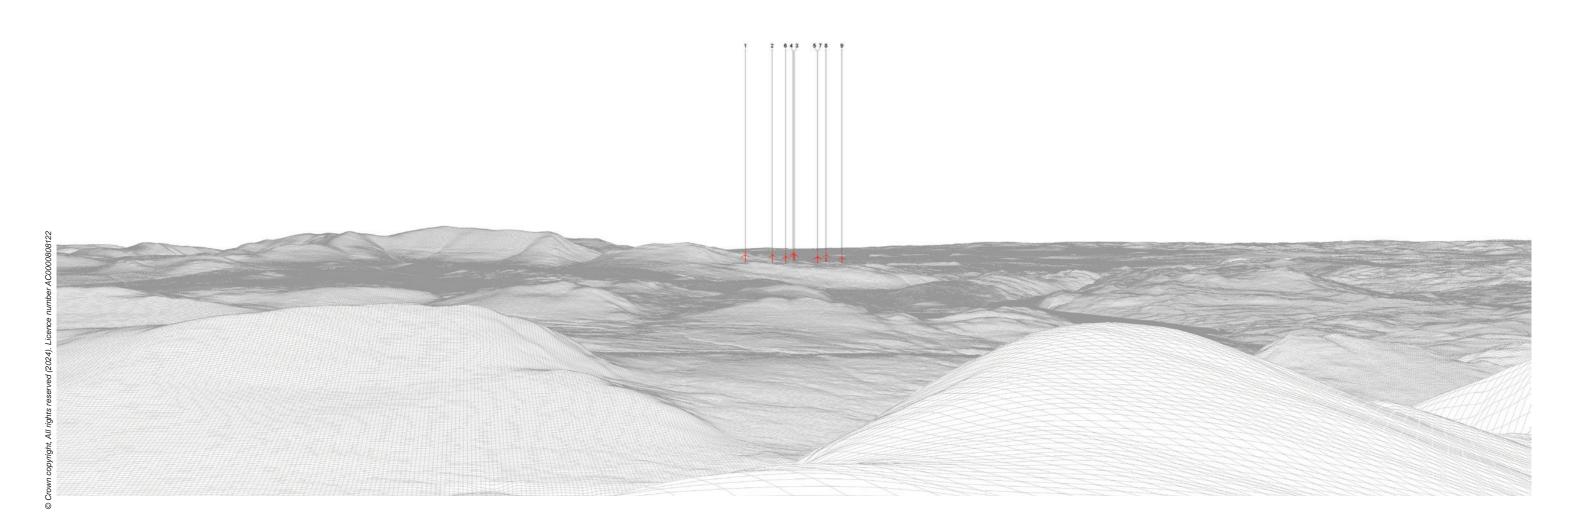

Viewpoint 31: Proposed Wireline

Viewpoint 31: Cumulative Wireline. Application turbines in red, operational / under construction in blue, consented in purple and application in orange.

Novar (29.7km)

Corriemoillie (9.1km)

Lochluichart Extension II Variation (8.1km)

Lochluichart Extension (8.1km)

Kirkan (11.3km)

Moy (62.2km)

Auchmore (30km) Fairburn (22.3km)

Auchmore 2 (30.3km)

Farr (61.1km)

Glen Kyllachy (61.4km)