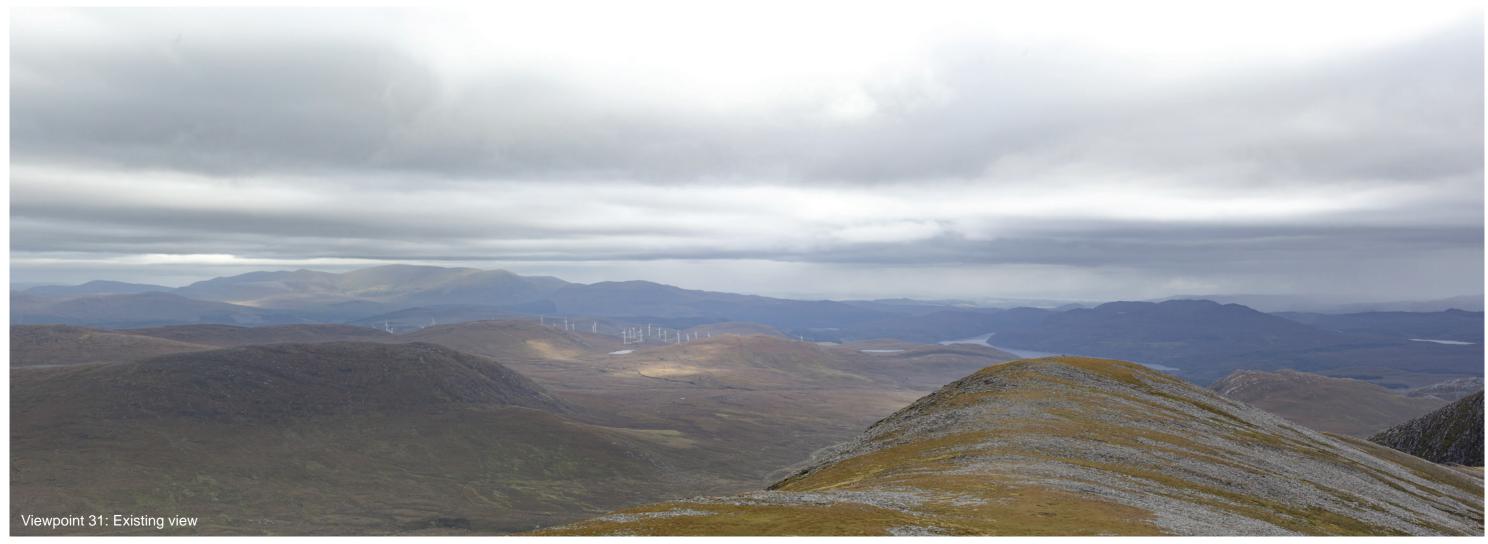

## VIEWPOINT 31: An Coileachan



Viewpoint description: This viewpoint is located at the summit of An Coileachan, which is the easternmost of the Fannichs. The route can be found on https://www.walkhighlands.co.uk

THC Figure 7.79: Viewpoint 31: An Coileachan

**Carn Fearna Wind Farm** 

-Extent of 50mm single frame image -



Viewpoint 31: An Coileachan

Distance to nearest turbine: 18.52km Camera: Canon EOS 5D Mark III Focal length: 50mm vertical (27°) x 28mm horizontal (65.5°)

Camera height: 1.5m

Date: 04.09.2024 Time: 13:07

The images contained on this page and the following two pages are not representative of scale and distance from the actual Viewpoint and show the wind farm development in its wider landscape context only.



Viewpoint 31: Proposed Wireline





Viewpoint 31: Cumulative Wireline. Application turbines in red, operational / under construction in blue, consented in purple and application in orange.

Novar (29.7km)

Corriemoillie (9.1km)

Lochluichart Extension II Variation (8.1km)

Lochluichart Extension (8.1km)

Kirkan (11.3km)

Moy (62.2km)

Auchmore (30km) Fairburn (22.3km)

Auchmore 2 (30.3km)

Farr (61.1km)

Glen Kyllachy (61.4km)





Viewpoint 31: An Coileachan



Viewpoint 31: An Coileachan