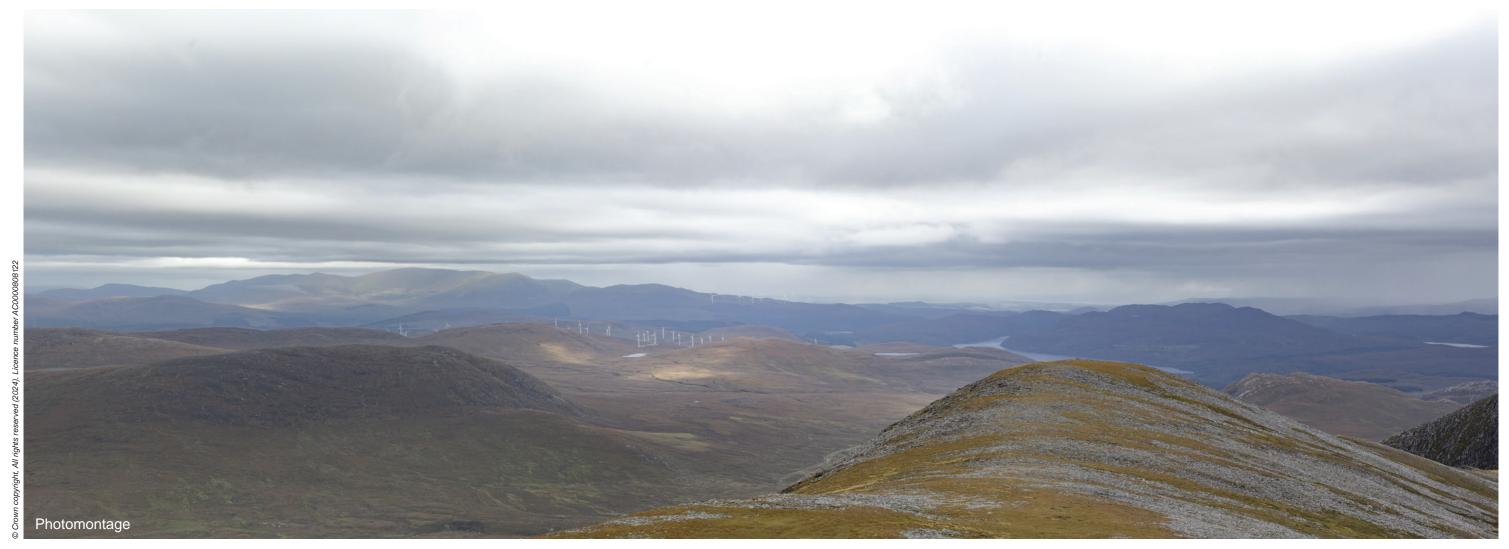

## VIEWPOINT 31: An Coileachan



Viewpoint description: This viewpoint is located at the summit of An Coileachan, which is the easternmost of the Fannichs. The route can be found on https://www.walkhighlands.co.uk

THC Figure 7.79: Viewpoint 31: An Coileachan

**Carn Fearna Wind Farm** 

-Extent of 50mm single frame image -



Viewpoint 31: An Coileachan

Distance to nearest turbine: 18.52km Camera: Canon EOS 5D Mark III Focal length: 50mm vertical (27°) x 28mm horizontal (65.5°)

Camera height: 1.5m

Date: 04.09.2024 Time: 13:07

The images contained on this page and the following two pages are not representative of scale and distance from the actual Viewpoint and show the wind farm development in its wider landscape context only.



Viewpoint 31: Proposed Wireline





Viewpoint 31: Cumulative Wireline. Application turbines in red, operational / under construction in blue, consented in purple and application in orange.

Novar (29.7km)

Corriemoillie (9.1km)

Lochluichart Extension II Variation (8.1km)

Lochluichart Extension (8.1km)

Kirkan (11.3km)

Moy (62.2km)

Auchmore (30km) Fairburn (22.3km)

Auchmore