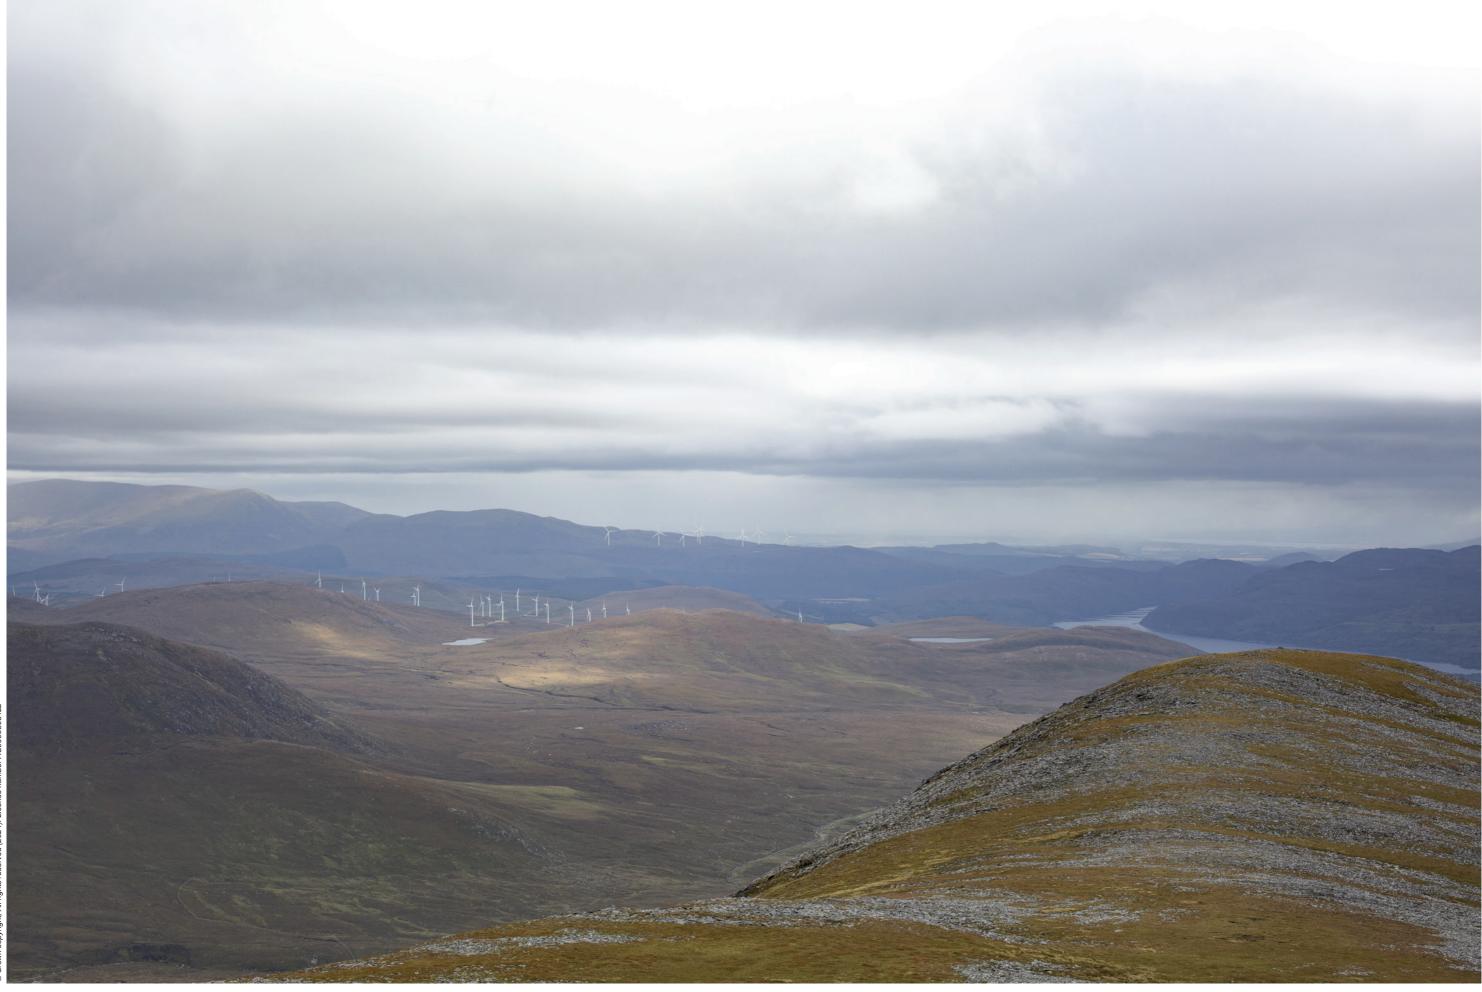

rbine: 18.52km Camera: Canon EOS 5D Mark III Focal length: 50mm vertical (27°) x 28mm horizontal (65.5°)

Camera height: 1.5m

Date: 04.09.2024 Time: 13:07

The images contained on this page and the following two pages are not representative of scale and distance from the actual Viewpoint and show the wind farm development in its wider landscape context only.



Viewpoint 31: Proposed Wireline





Viewpoint 31: Cumulative Wireline. Application turbines in red, operational / under construction in blue, consented in purple and application in orange.

Novar (29.7km)

Corriemoillie (9.1km)

Lochluichart Extension II Variation (8.1km)

Lochluichart Extension (8.1km)

Kirkan (11.3km)

Moy (62.2km)

Auchmore (30km) Fairburn (22.3km)

Auchmore 2 (30.3km)

Farr (61.1km)

Glen Kyllachy (61.4km)





Viewpoint 31: An Coileachan



Viewpoint 31: An Coileachan