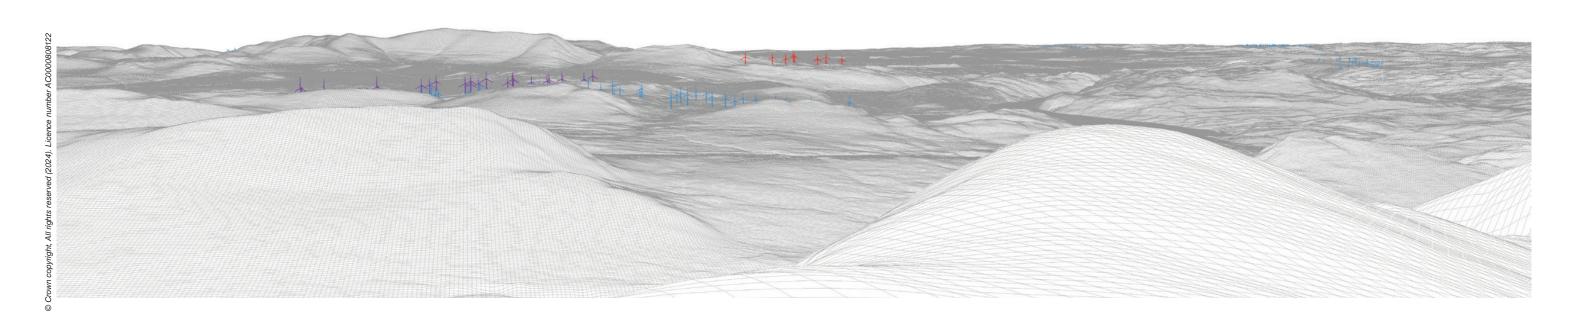

Viewpoint 31: Proposed Wireline

Viewpoint 31: Cumulative Wireline. Application turbines in red, operational / under construction in blue, consented in purple and application in orange.

Novar (29.7km)

Corriemoillie (9.1km)

Lochluichart Extension II Variation (8.1km)

Lochluichart Extension (8.1km)

Kirkan (11.3km)

Moy (62.2km)

Auchmore (30km) Fairburn (22.3km)

Auchmore 2 (30.3km)

Farr (61.1km)

Glen Kyllachy (61.4km)