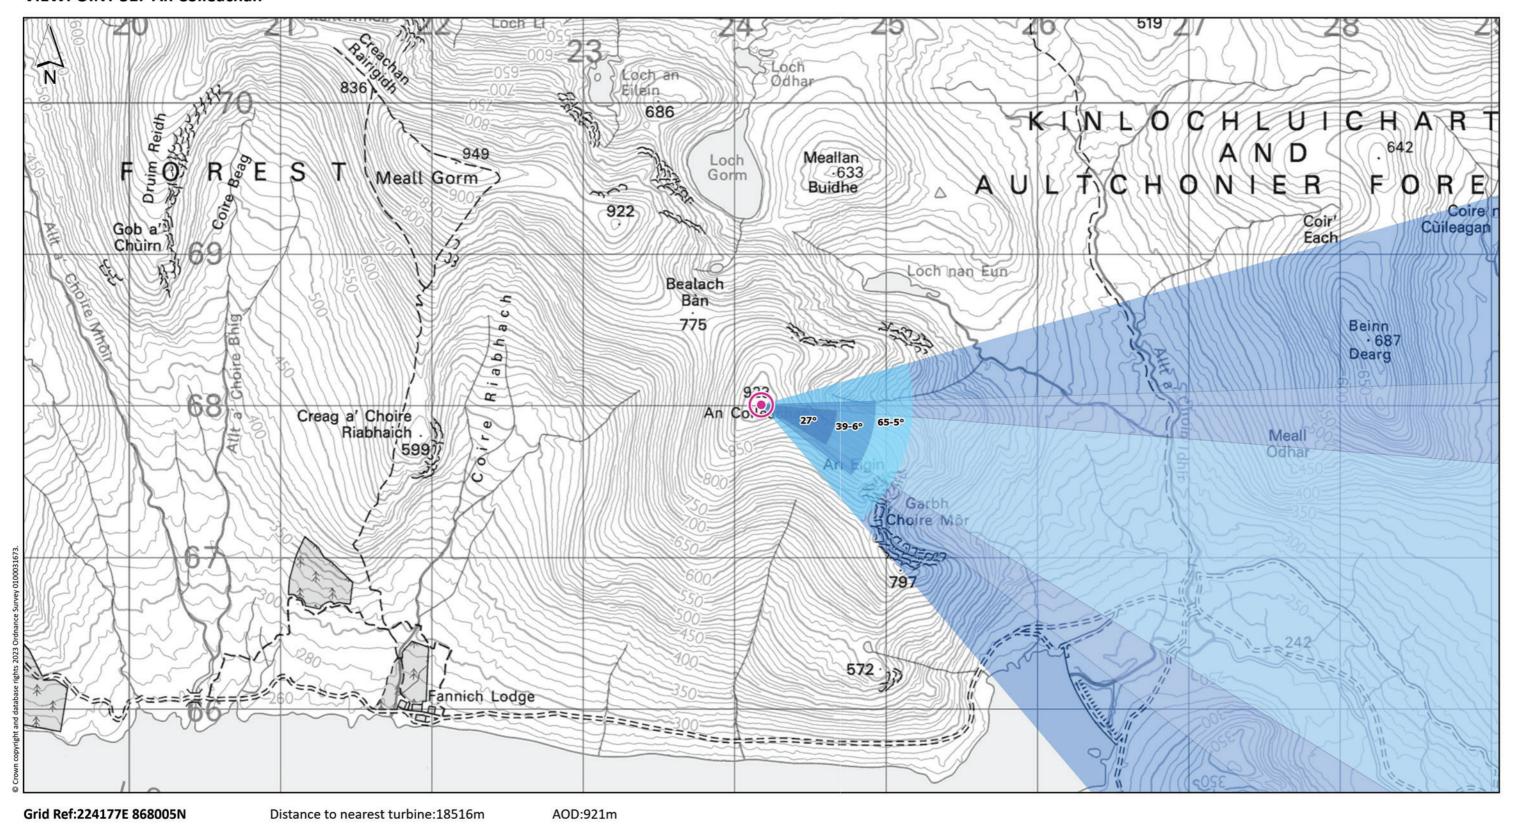

## VIEWPOINT 31: An Coileachan

Viewpoint description: This viewpoint is located at the summit of An Coileachan, which is the easternmost of the Fannichs. The route can be found on https://www.walkhighlands.co.uk

THC Figure 7.79: Viewpoint 31: An Coileachan

**Carn Fearna Wind Farm** 

-Extent of 50mm single frame image -

Viewpoint 31: An Coileachan

Distance to nearest turbine: 18.52km Camera: Canon EOS 5D Mark III Focal length: 50mm vertical (27°) x 28mm horizontal (65.5°)

Camera height: 1.5m

Date: 04.09.2024 Time: 13:07

The images contained on this page and the following two pages are not representative of scale and distance from the actual Viewpoint and show the wind farm development in its wider landscape context only.