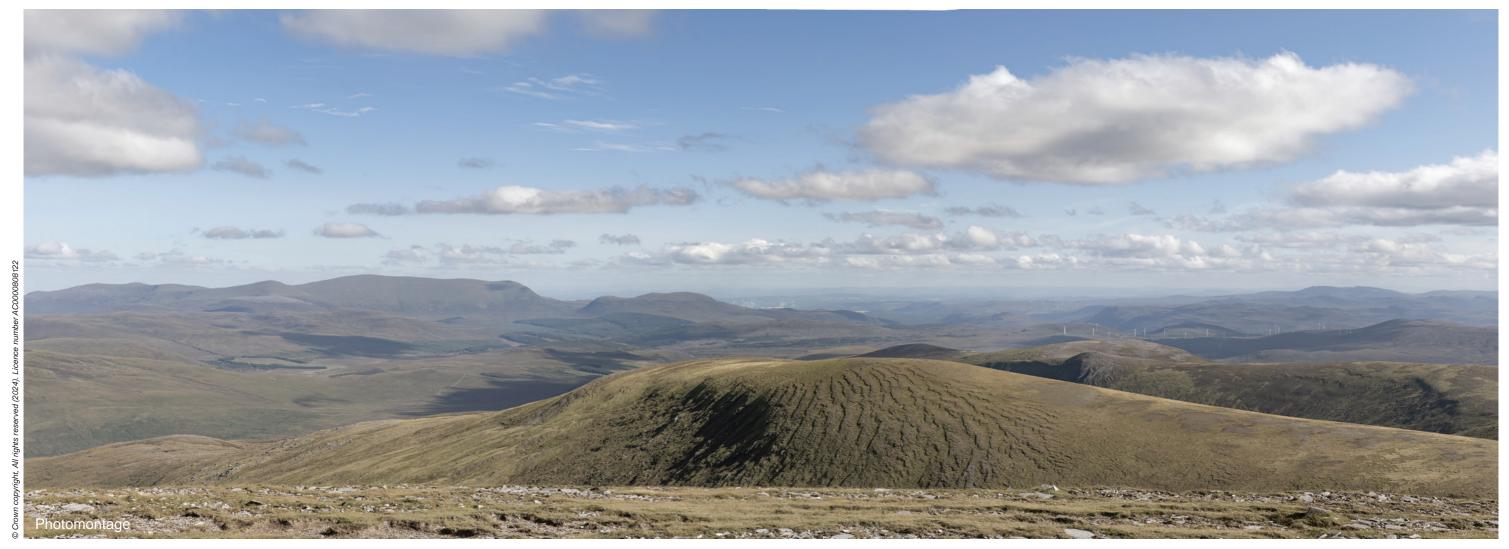

VIEWPOINT 32: Am Faochagach

Viewpoint description: This viewpoint is located close to the summit of Am Faochagach, which is north of Loch Glascarnoch. The viewpoint has been located slightly to the south-east of the summit in order to allow a clear and open view in the direction of the Proposed Development without screening by landform in the foreground. The route can be found on https://www.walkhighlands.co.uk

Date: 14.08.2024 Time: 16:15

The images contained on this page and the following two pages are not representative of scale and distance from the actual Viewpoint and show the wind farm development in its wider landscape context only.