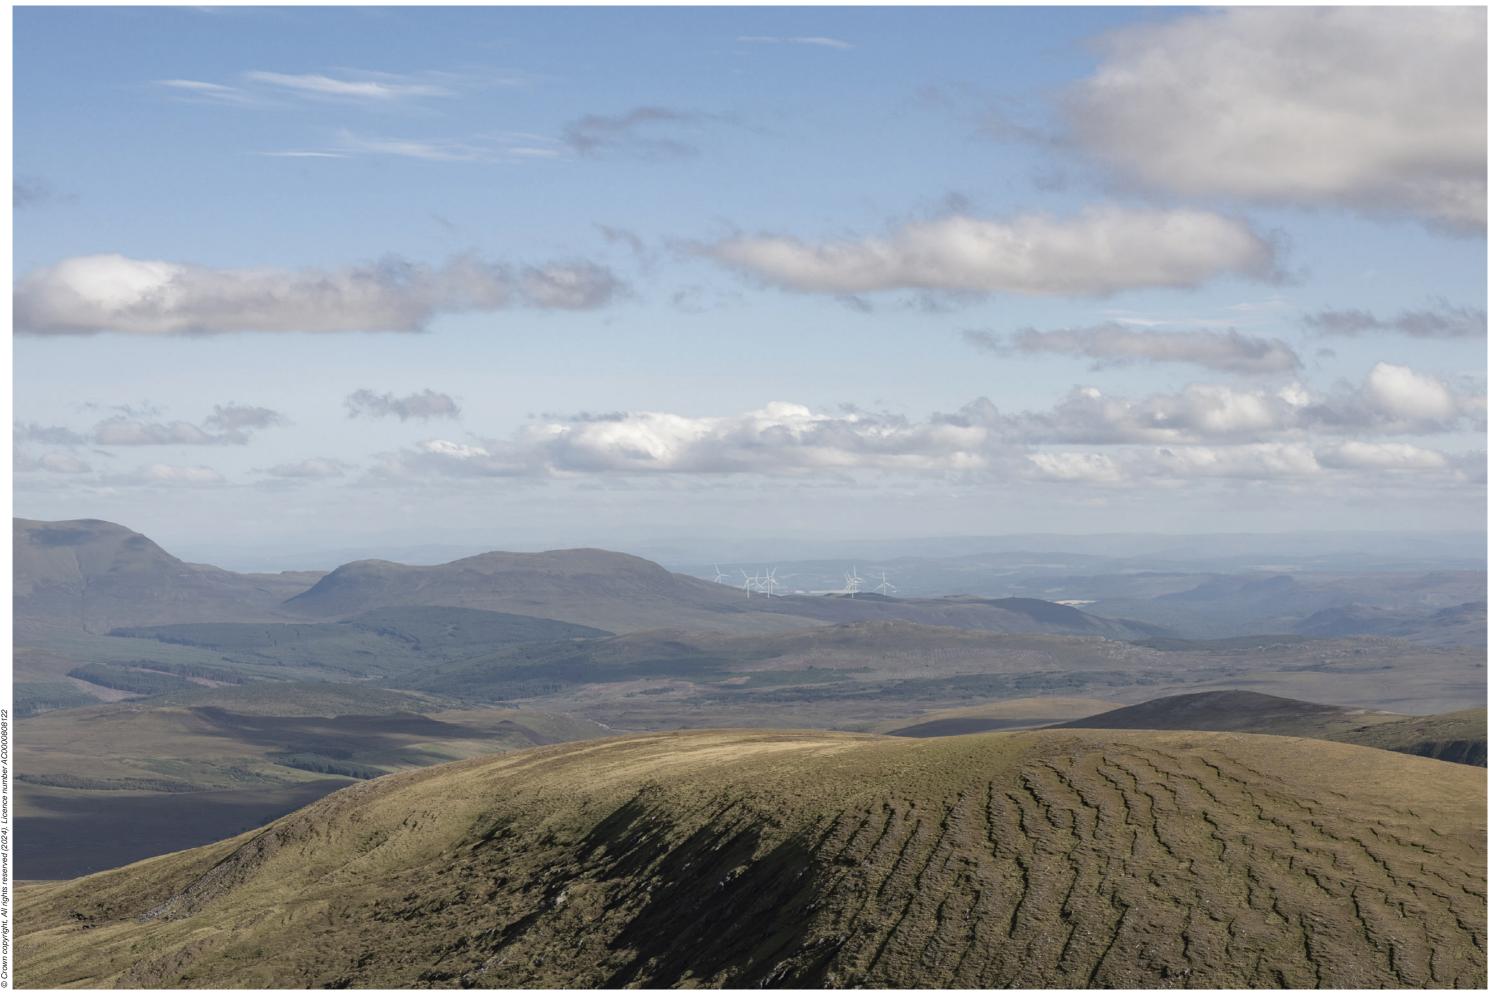

Chrathaich (5

Loch Liath (54.8km)

Viewpoint 32: Am Faochagach

Viewpoint 32: Am Faochagach

Distance to nearest turbine: 19.78km Camera: NIKON Z 6\_2 Focal length: 75mm Camera height: 1.5m

Date: 14.08.2024 Time: 16:15

Date: 14.08.2024 Time: 16:15

The images contained on this page and the following two pages are not representative of scale and distance from the actual Viewpoint and show the wind farm development in its wider landscape context only.