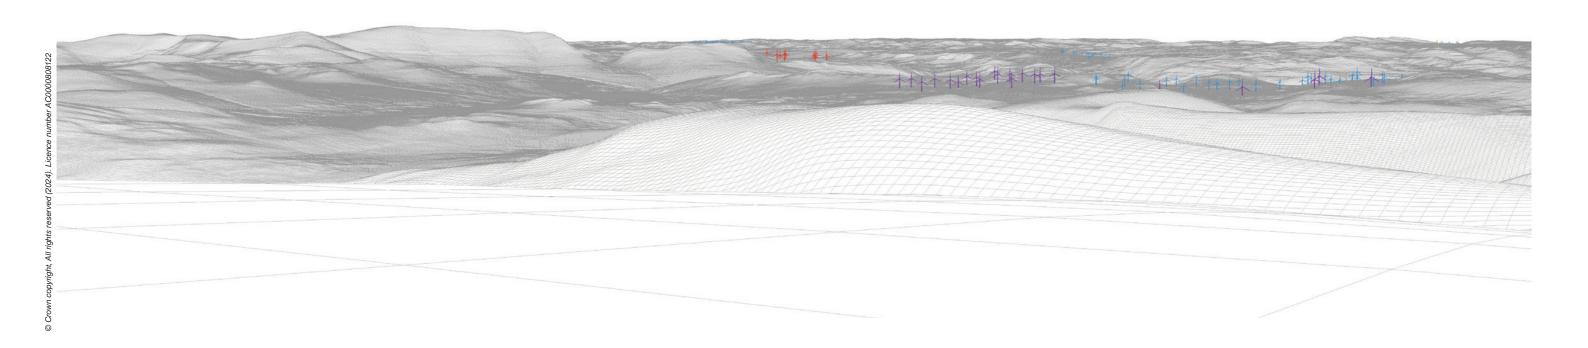

THC Figure 7.80: Viewpoint 32: Am Faochagach

Carn Fearna Wind Farm

-Extent of 50mm single frame image —

Viewpoint 32: Am Faochagach

Distance to nearest turbine: 19.78km

Camera: NIKON Z 6\_2 Focal length: 50mm vertical (27°) x 28mm horizontal (65.5°) Camera height: 1.5m

Viewpoint 32: Proposed Wireline

Viewpoint 32: Cumulative Wireline. Application turbines in red, operational / under construction in blue, consented in purple and application in orange.

**Proposed Development (19.8km** 

Farr (64.5km) Glen Kyllachy (65.2km) Auchmore (34.8km) Auchmore 2 (35.1km)

Kirkan (12.4km)

Fairburn (28.2km)

Corriemoillie (11.4km) Lochluichart Extension (11.2km)

Bhlaraidh (57.7km)

Lochluichart (12.6km)

luichart Extension II Variation (10.5km)

Chrathaich (5

Loch Liath (54.8km)

Viewpoint 32: Am Faochagach

Viewpoint 32: Am Faochagach

Distance to nearest turbine: 19.78km Camera: NIKON Z 6\_2 Focal length: 75mm Camera height: 1.5m

Date: 14.08.2024 Time: 16:15