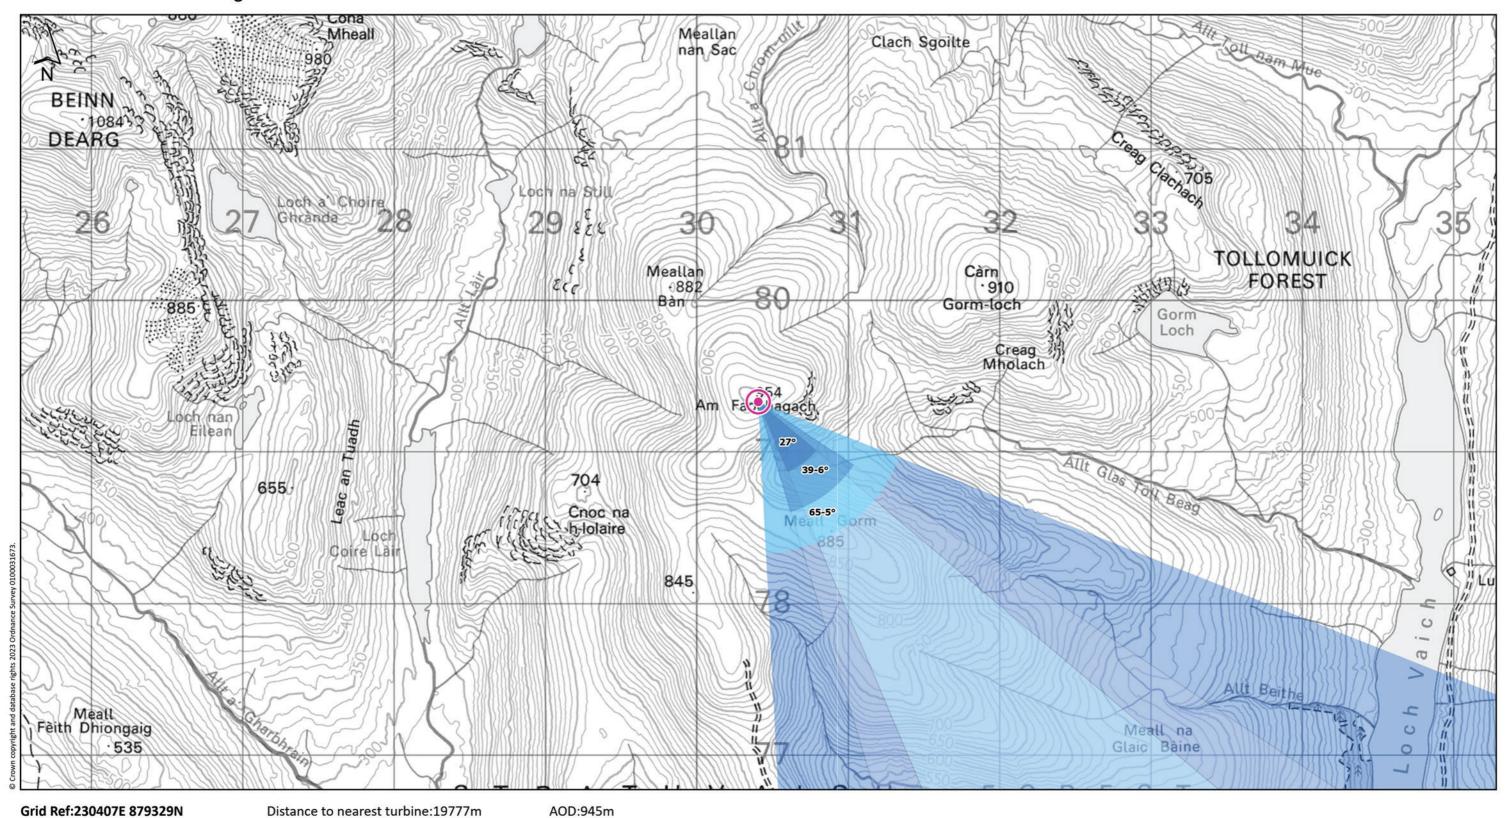

VIEWPOINT 32: Am Faochagach

Viewpoint description: This viewpoint is located close to the summit of Am Faochagach, which is north of Loch Glascarnoch. The viewpoint has been located slightly to the south-east of the summit in order to allow a clear and open view in the direction of the Proposed Development without screening by landform in the foreground. The route can be found on https://www.walkhighlands.co.uk

THC Figure 7.80: Viewpoint 32: Am Faochagach

Carn Fearna Wind Farm

-Extent of 50mm single frame image —

Viewpoint 32: Am Faochagach

Distance to nearest turbine: 19.78km

Camera: NIKON Z 6\_2 Focal length: 50mm vertical (27°) x 28mm horizontal (65.5°) Camera height: 1.5m

Date: 14.08.2024 Time: 16:15

The images contained on this page and the following two pages are not representative of scale and distance from the actual Viewpoint and show the wind farm development in its wider landscape context only.