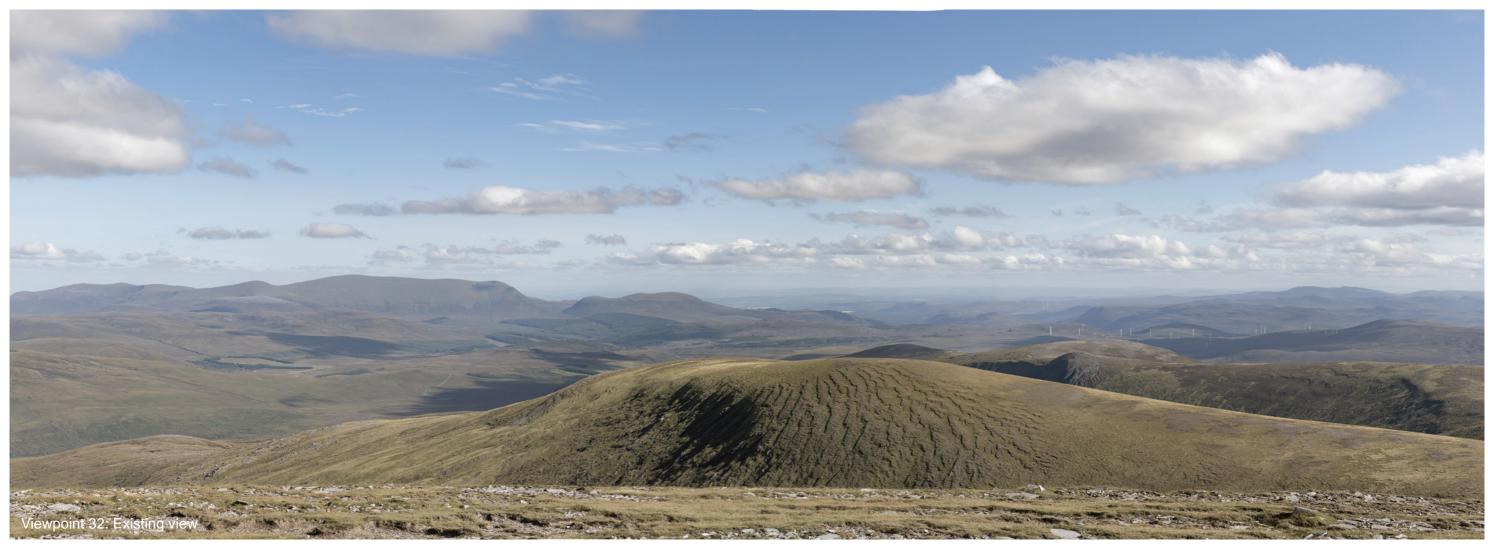

VIEWPOINT 32: Am Faochagach

Viewpoint description: This viewpoint is located close to the summit of Am Faochagach, which is north of Loch Glascarnoch. The viewpoint has been located slightly to the south-east of the summit in order to allow a clear and open view in the direction of the Proposed Development without screening by landform in the foreground. The route can be found on https://www.walkhighlands.co.uk

Date: 14.08.2024 Time: 16:15

The images contained on this page and the following two pages are not representative of scale and distance from the actual Viewpoint and show the wind farm development in its wider landscape context only.

Chrathaich (5

Loch Liath (54.8km)

Viewpoint 32: Am Faochagach

Viewpoint 32: Am Faochagach

Distance to nearest turbine: 19.78km Camera: NIKON Z 6\_2 Focal length: 75mm Camera height: 1.5m

Date: 14.08.2024 Time: 16:15