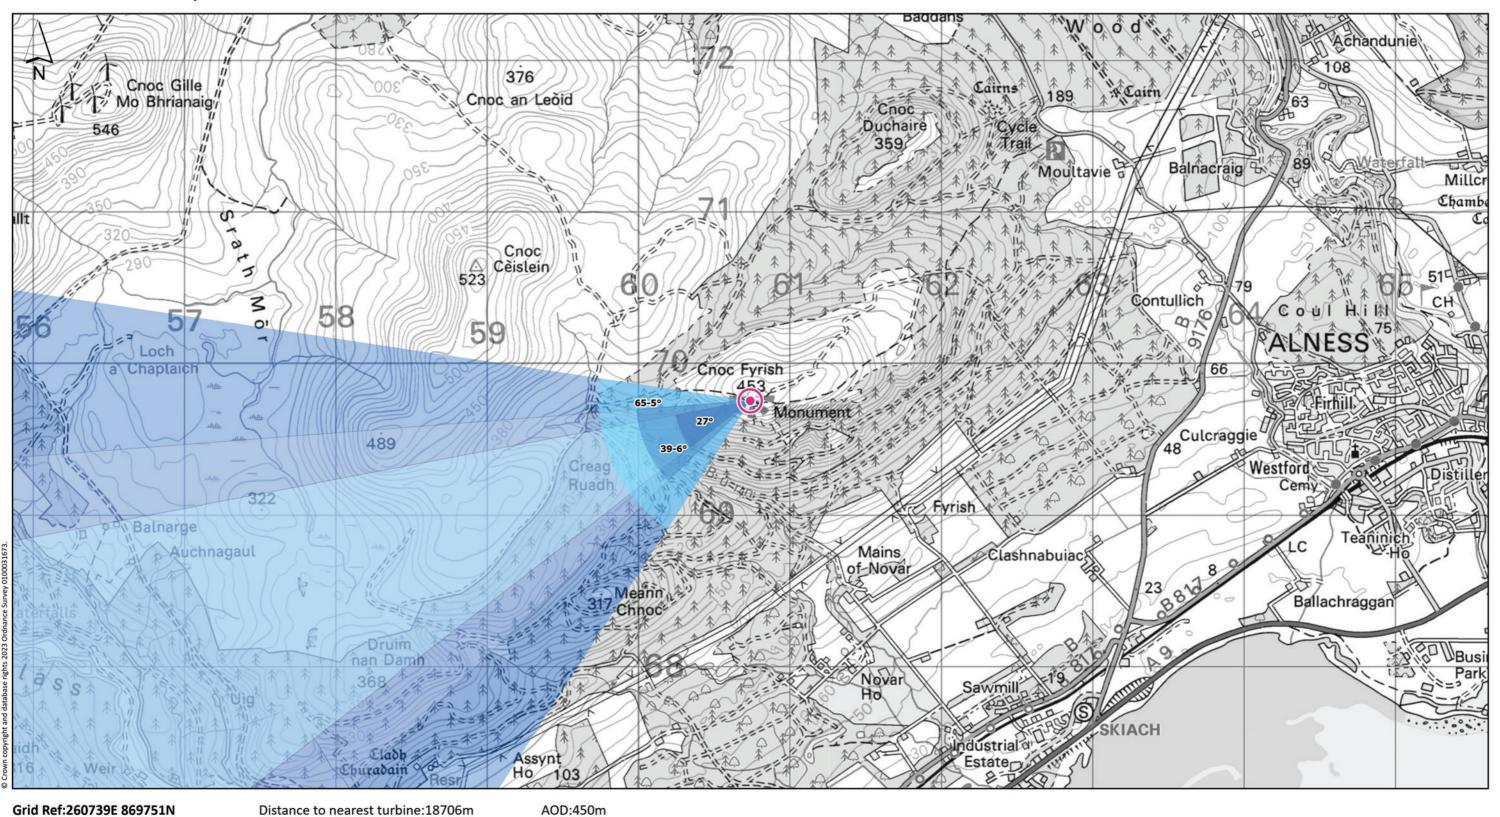

**VIEWPOINT 33: Cnoc Fyrish monument** 

Viewpoint description: This viewpoint is located at the Fyrish Monument on Cnoc Fyrish, north of Evanton. It is accessed by core path RC05.01, and parking is provided at the start of the route.

THC Figure 7.81: Viewpoint 33: Cnoc Fyrish monument

Carn Fearna Wind Farm

- Extent of 50mm single frame image -

**Viewpoint 33: Cnoc Fyrish monument** 

Distance to nearest turbine: 18.71km

Camera: Canon EOS 6D

Focal length: 50mm vertical (27°) x 28mm horizontal (65.5°) Camera height: 1.5m

Date: 07.03.2024

The images contained on this page and the following two pages are not representative of scale and distance from the actual Viewpoint and show the wind farm development in its wider landscape context only.