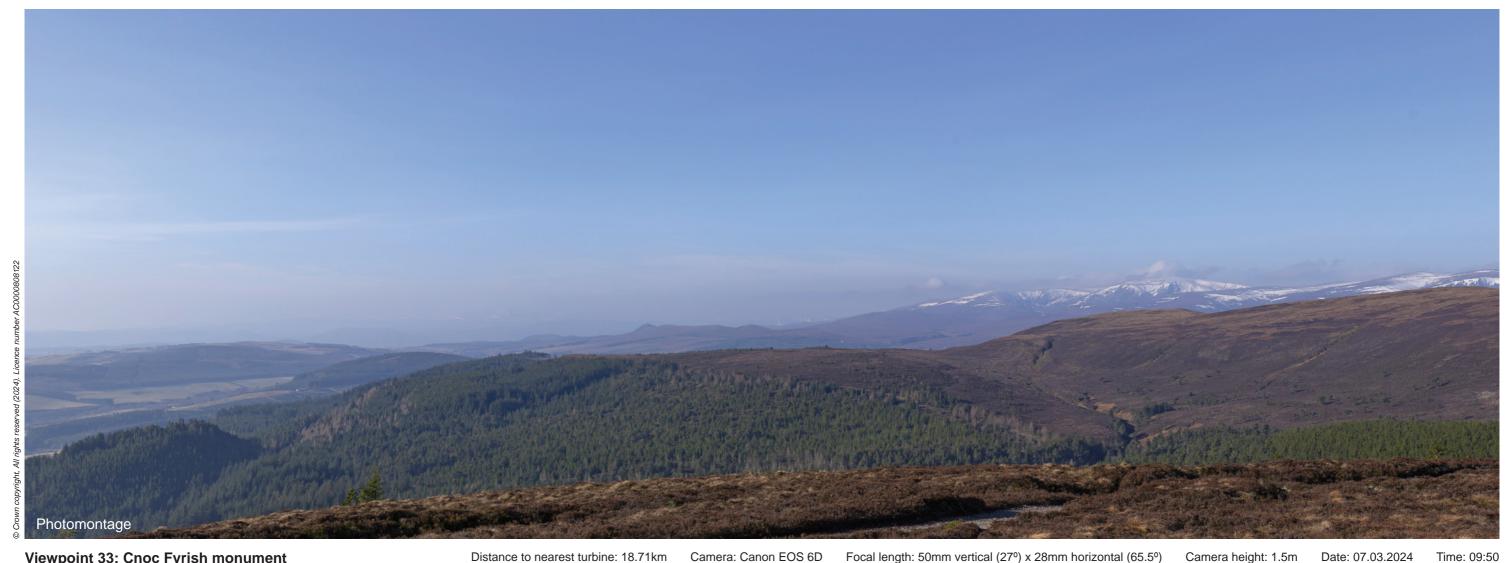

THC Figure 7.81: Viewpoint 33: Cnoc Fyrish monument

Carn Fearna Wind Farm

- Extent of 50mm single frame image -

**Viewpoint 33: Cnoc Fyrish monument** 

Distance to nearest turbine: 18.71km

Camera: Canon EOS 6D

Focal length: 50mm vertical (27°) x 28mm horizontal (65.5°) Camera height: 1.5m

Date: 07.03.2024

The images contained on this page and the following two pages are not representative of scale and distance from the actual Viewpoint and show the wind farm development in its wider landscape context only.

Viewpoint 33: Proposed Wireline

Viewpoint 33: Cumulative Wireline. Application turbines in red, operational / under construction in blue, consented in purple and application in orange.

Proposed Development (18.7km)
Abhainn Dubh (6.7km) Auchmore (24.6km) Fairburn (25.2km)