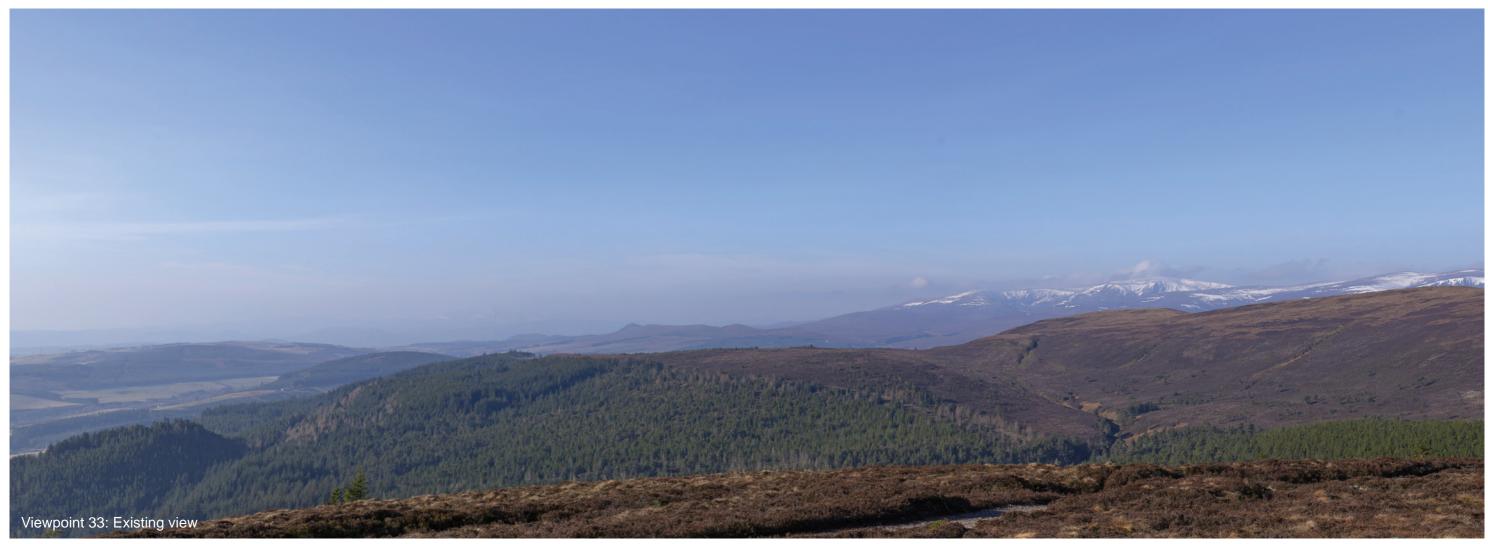

**VIEWPOINT 33: Cnoc Fyrish monument** 

Viewpoint description: This viewpoint is located at the Fyrish Monument on Cnoc Fyrish, north of Evanton. It is accessed by core path RC05.01, and parking is provided at the start of the route.

THC Figure 7.81: Viewpoint 33: Cnoc Fyrish monument

Carn Fearna Wind Farm

- Extent of 50mm single frame image -

**Viewpoint 33: Cnoc Fyrish monument** 

Distance to nearest turbine: 18.71km

Camera: Canon EOS 6D

Focal length: 50mm vertical (27°) x 28mm horizontal (65.5°) Camera height: 1.5m

Date: 07.03.2024

The images contained on this page and the following two pages are not representative of scale and distance from the actual Viewpoint and show the wind farm development in its wider landscape context only.