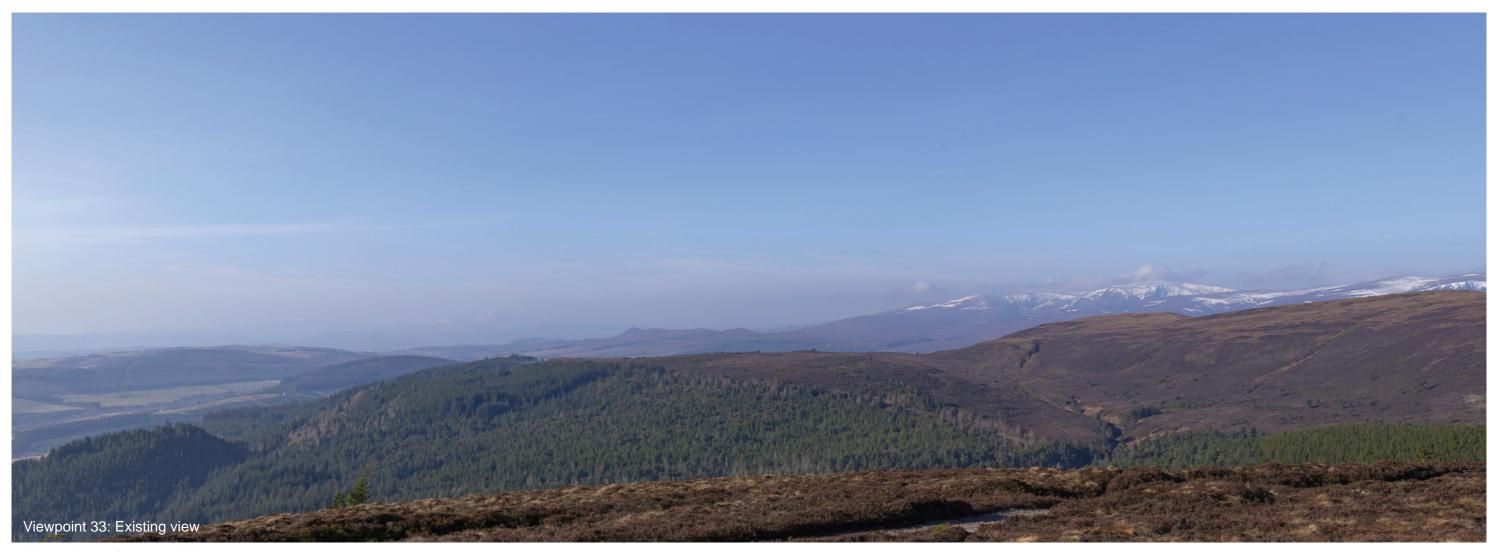

**VIEWPOINT 33: Cnoc Fyrish monument** 



Viewpoint description: This viewpoint is located at the Fyrish Monument on Cnoc Fyrish, north of Evanton. It is accessed by core path RC05.01, and parking is provided at the start of the route.

THC Figure 7.81: Viewpoint 33: Cnoc Fyrish monument

Carn Fearna Wind Farm

- Extent of 50mm single frame image -



**Viewpoint 33: Cnoc Fyrish monument** 

Distance to nearest turbine: 18.71km

Camera: Canon EOS 6D

Focal length: 50mm vertical (27°) x 28mm horizontal (65.5°) Camera height: 1.5m

Date: 07.03.2024

The images contained on this page and the following two pages are not representative of scale and distance from the actual Viewpoint and show the wind farm development in its wider landscape context only.



Viewpoint 33: Proposed Wireline





Viewpoint 33: Cumulative Wireline. Application turbines in red, operational / under construction in blue, consented in purple and application in orange.

Proposed Development (18.7km)
Abhainn Dubh (6.7km) Auchmore (24.6km) Fairburn (25.2km)





**Viewpoint 33: Cnoc Fyrish monument** 



**Viewpoint 33: Cnoc Fyrish monument**