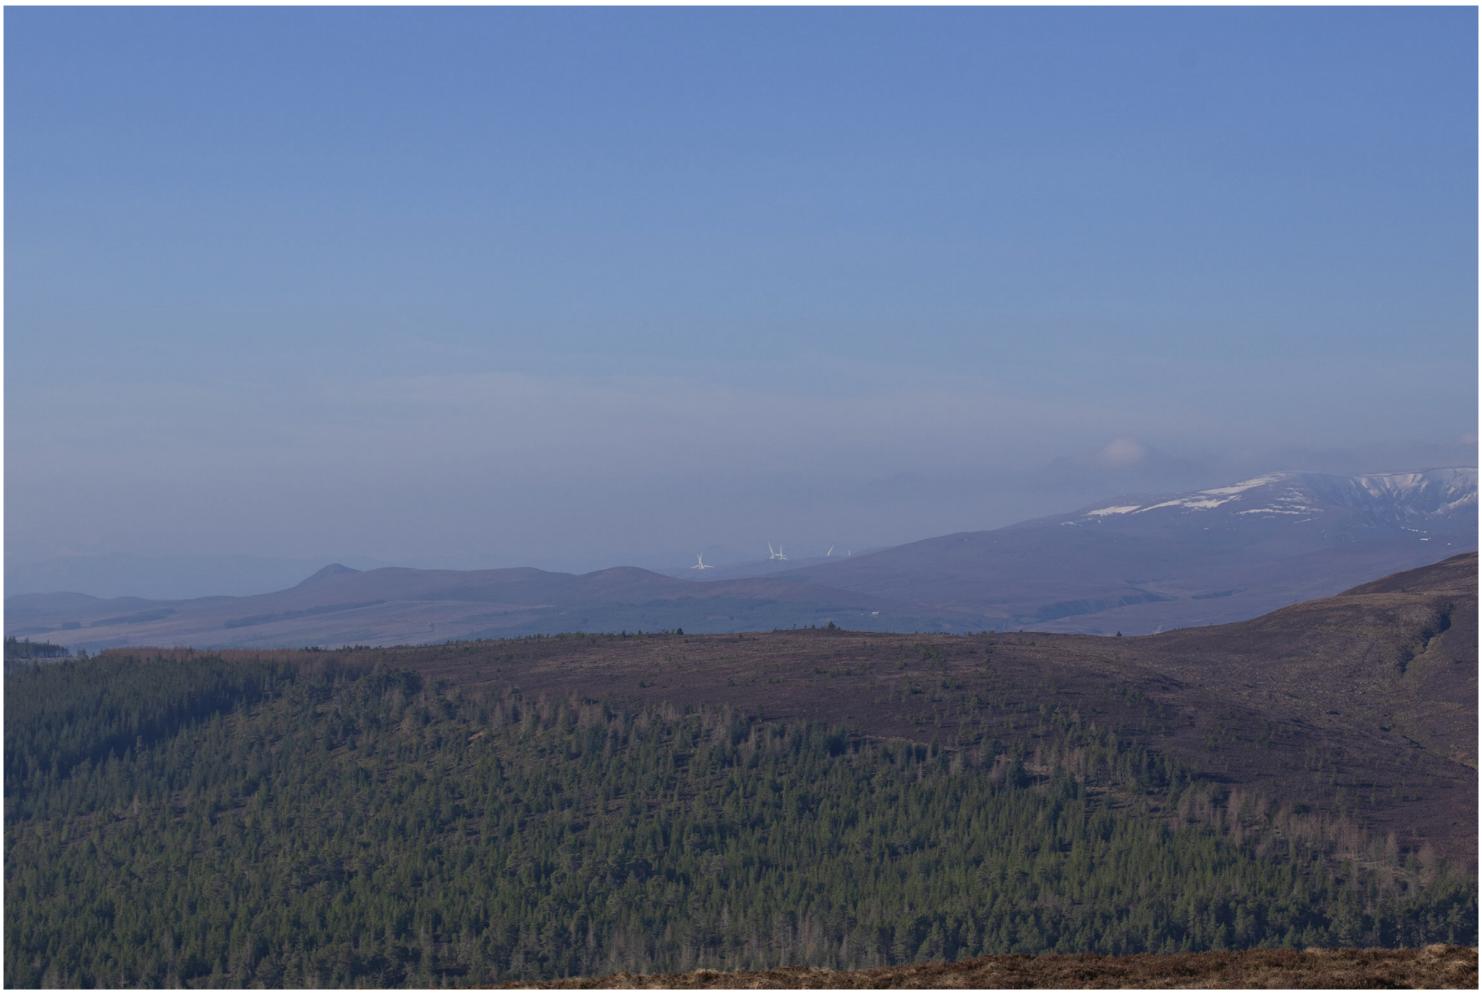

nt

Carn Fearna Wind Farm

- Extent of 50mm single frame image -



**Viewpoint 33: Cnoc Fyrish monument** 

Distance to nearest turbine: 18.71km

Camera: Canon EOS 6D

Focal length: 50mm vertical (27°) x 28mm horizontal (65.5°) Camera height: 1.5m

Date: 07.03.2024

The images contained on this page and the following two pages are not representative of scale and distance from the actual Viewpoint and show the wind farm development in its wider landscape context only.



Viewpoint 33: Proposed Wireline





Viewpoint 33: Cumulative Wireline. Application turbines in red, operational / under construction in blue, consented in purple and application in orange.

Proposed Development (18.7km)
Abhainn Dubh (6.7km) Auchmore (24.6km) Fairburn (25.2km)





**Viewpoint 33: Cnoc Fyrish monument** 



**Viewpoint 33: Cnoc Fyrish monument**