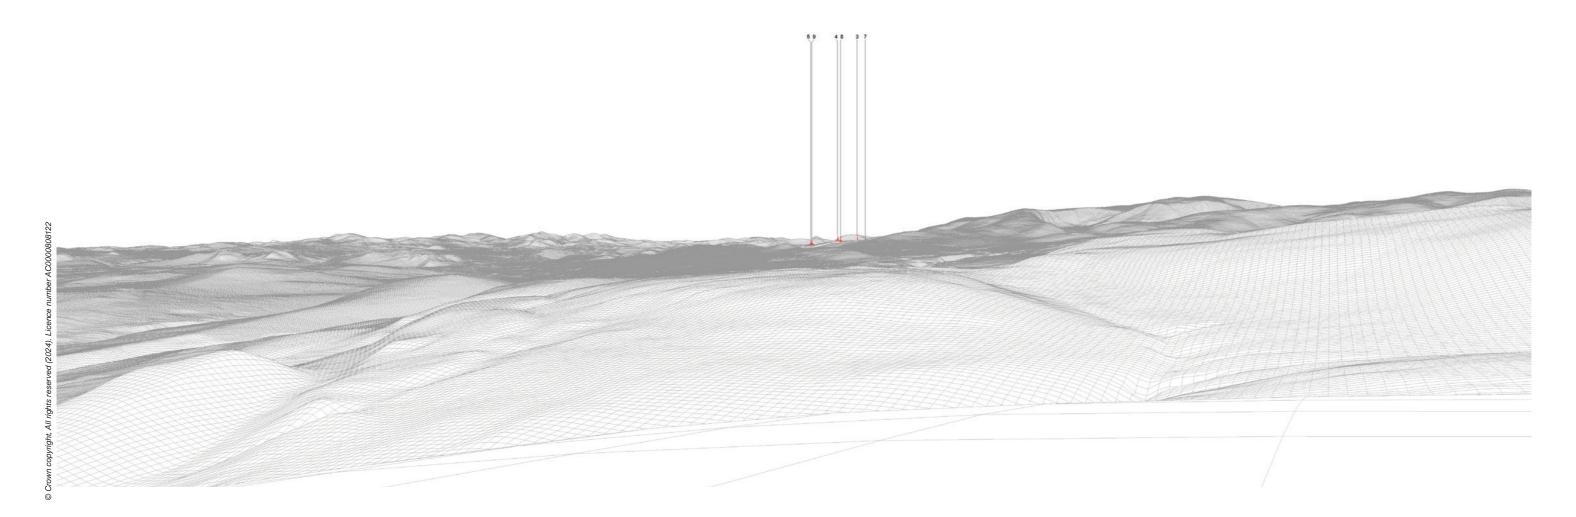

Viewpoint 33: Proposed Wireline

Viewpoint 33: Cumulative Wireline. Application turbines in red, operational / under construction in blue, consented in purple and application in orange.

Proposed Development (18.7km)
Abhainn Dubh (6.7km) Auchmore (24.6km) Fairburn (25.2km)