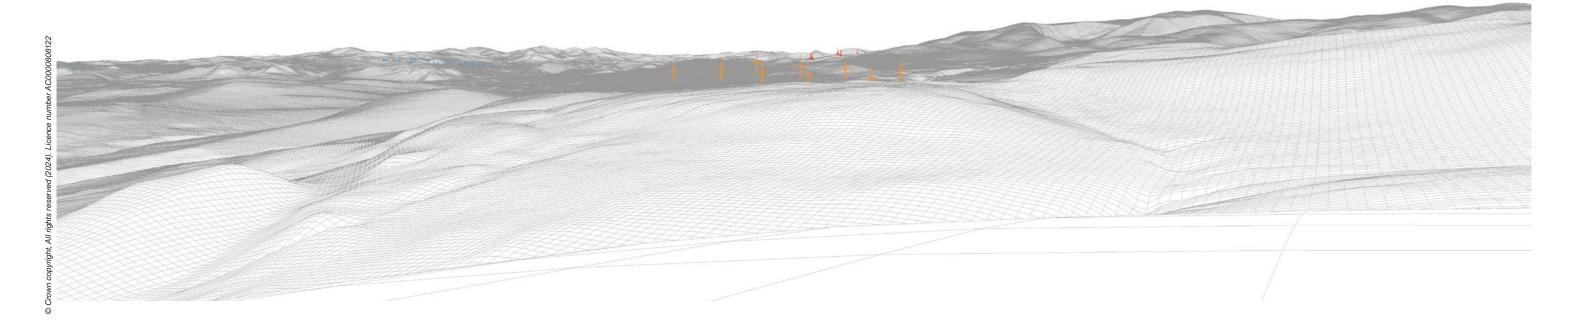

Viewpoint 33: Proposed Wireline

Viewpoint 33: Cumulative Wireline. Application turbines in red, operational / under construction in blue, consented in purple and application in orange.

Proposed Development (18.7km)
Abhainn Dubh (6.7km) Auchmore (24.6km) Fairburn (25.2km)