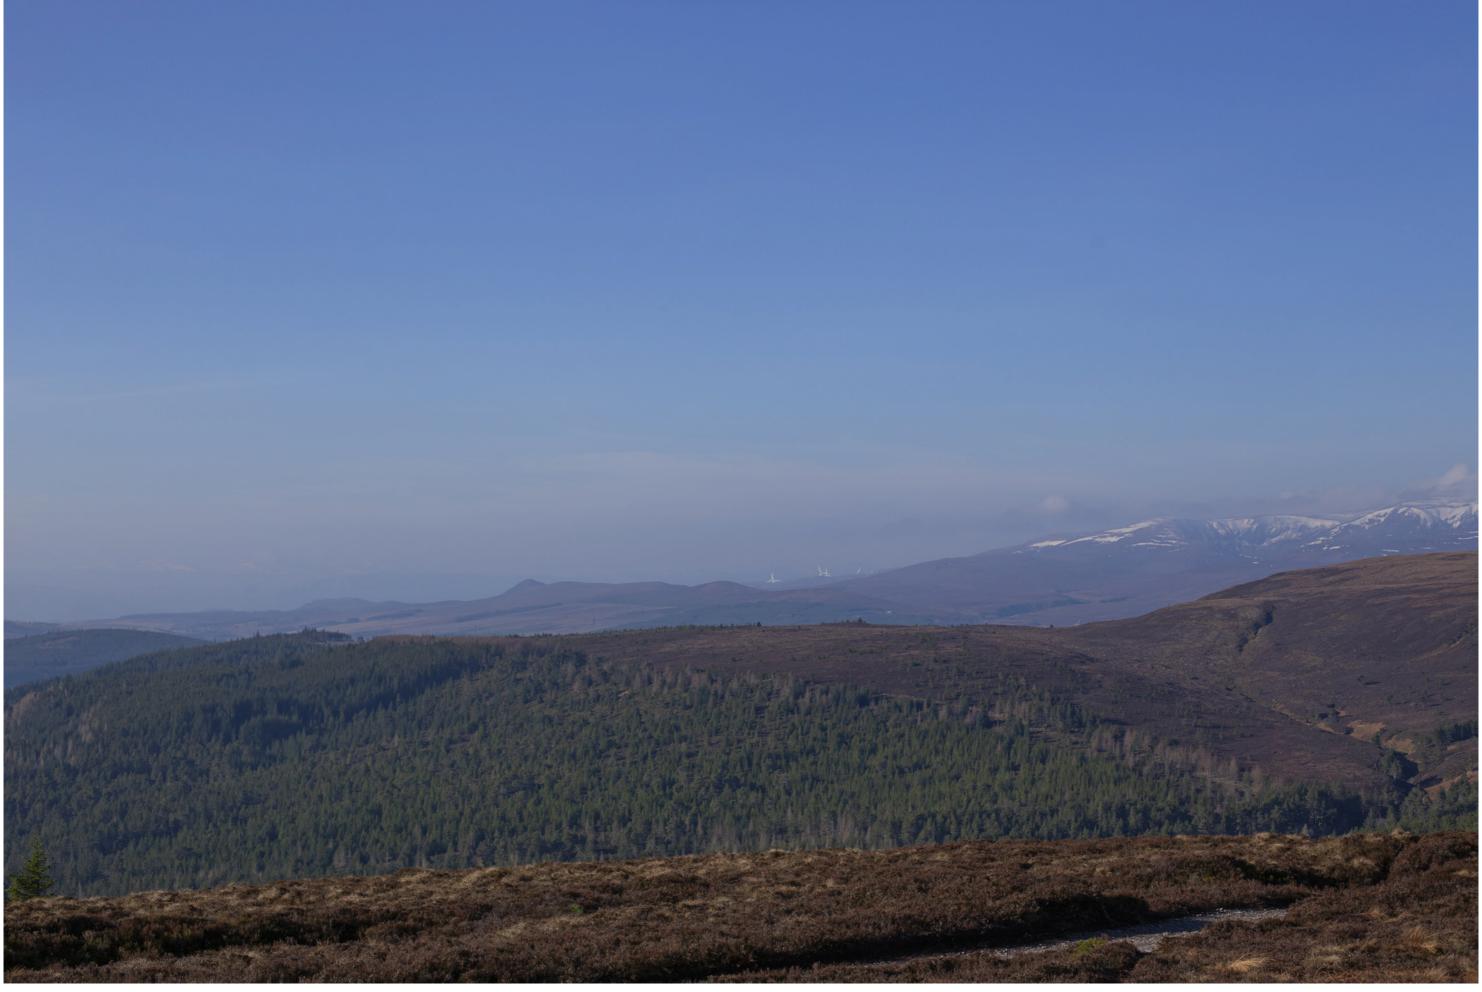

gure 7.81: Viewpoint 33: Cnoc Fyrish monument

Carn Fearna Wind Farm

- Extent of 50mm single frame image -



**Viewpoint 33: Cnoc Fyrish monument** 

Distance to nearest turbine: 18.71km

Camera: Canon EOS 6D

Focal length: 50mm vertical (27°) x 28mm horizontal (65.5°) Camera height: 1.5m

Date: 07.03.2024

The images contained on this page and the following two pages are not representative of scale and distance from the actual Viewpoint and show the wind farm development in its wider landscape context only.



Viewpoint 33: Proposed Wireline





Viewpoint 33: Cumulative Wireline. Application turbines in red, operational / under construction in blue, consented in purple and application in orange.

Proposed Development (18.7km)
Abhainn Dubh (6.7km) Auchmore (24.6km) Fairburn (25.2km)





**Viewpoint 33: Cnoc Fyrish monument** 



**Viewpoint 33: Cnoc Fyrish monument**