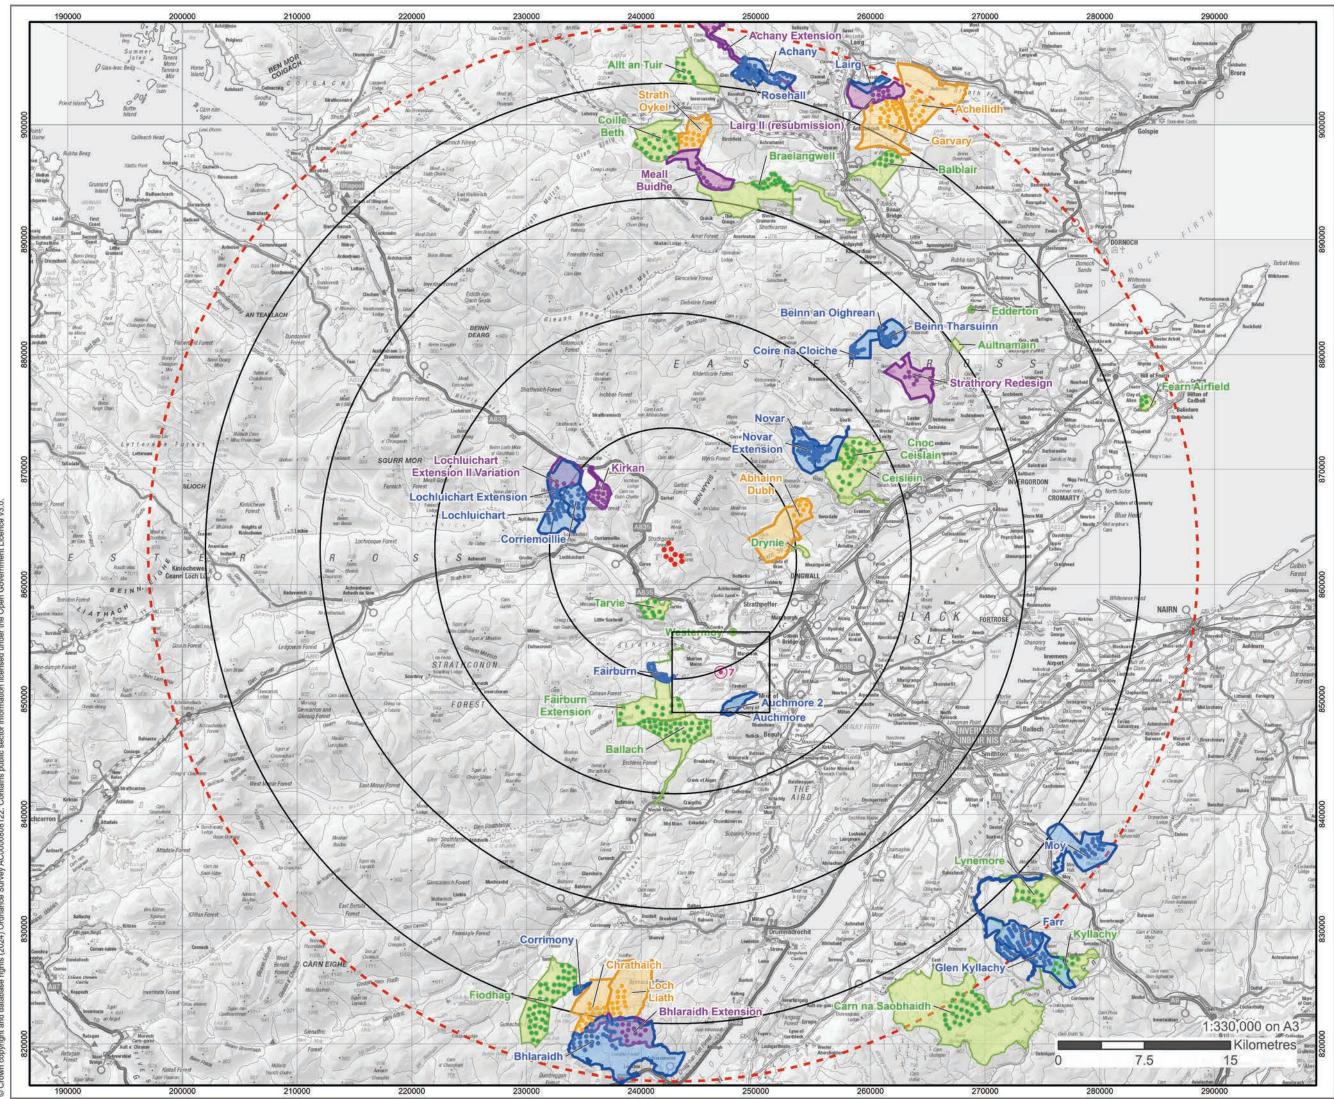

Corriemoillie (18.4km)
 Kirkan (17.6km)

 Lochluichart (19.5km)
 Lochluichart Extension II Variation (20.9km)

 Lochluichart Extension (20.8km)

## Wireline drawing

**OS reference:** 246952 E 852356 N Eye level: 159.7 mAOD Direction of view: 338° Nearest turbine: 10.23 km

Horizontal field of view: 90° (cylindrical projection) Principal distance: Paper size: Correct printed image size: 820 x 130 mm

522 mm 841 x 297 mm (half A1)

Camera: N/A N/A Lens: Camera height: 15.5 m Date and time: N/A

No Photography Wireline View Only

Extent of 53.5° planar wireline

Proposed Development (10.2km)



Figure: 11.10b Viewpoint 7: Fairburn Tower (LB14030) **Carn Fearna Wind Farm** © Crown copyright, All rights reserved (2024). Licence number AC0000808122

| eline drawing | Wireline drawing |