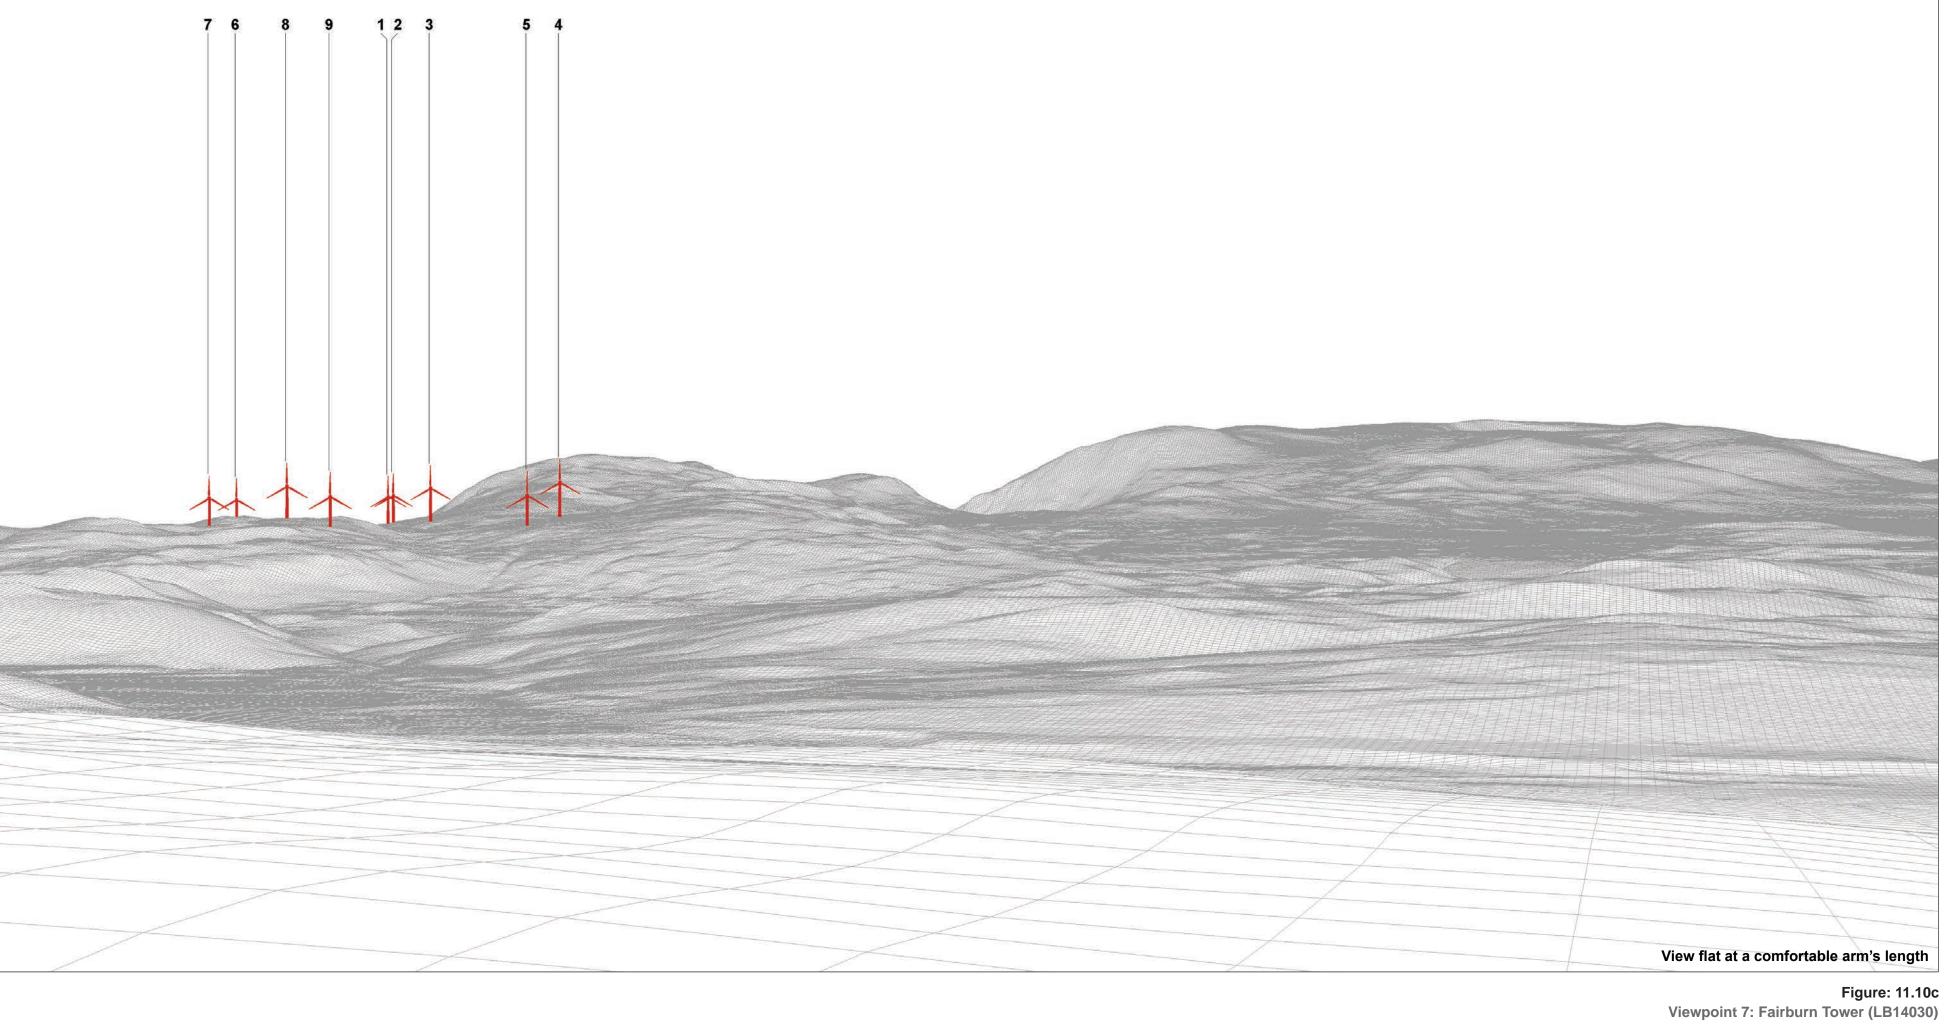

## Wireline drawing

**OS reference:** 246952 E 852356 N Eye level: 159.7 mAOD Direction of view: 338° Nearest turbine: 10.23 km

Horizontal field of view: 90° (cylindrical projection) Principal distance: Paper size: Correct printed image size: 820 x 130 mm

522 mm 841 x 297 mm (half A1)

Camera: N/A N/A Lens: Camera height: 15.5 m Date and time: N/A

No Photography Wireline View Only

Extent of 53.5° planar wireline

Proposed Development (10.2km)

Figure: 11.10b Viewpoint 7: Fairburn Tower (LB14030) **Carn Fearna Wind Farm** © Crown copyright, All rights reserved (2024). Licence number AC0000808122