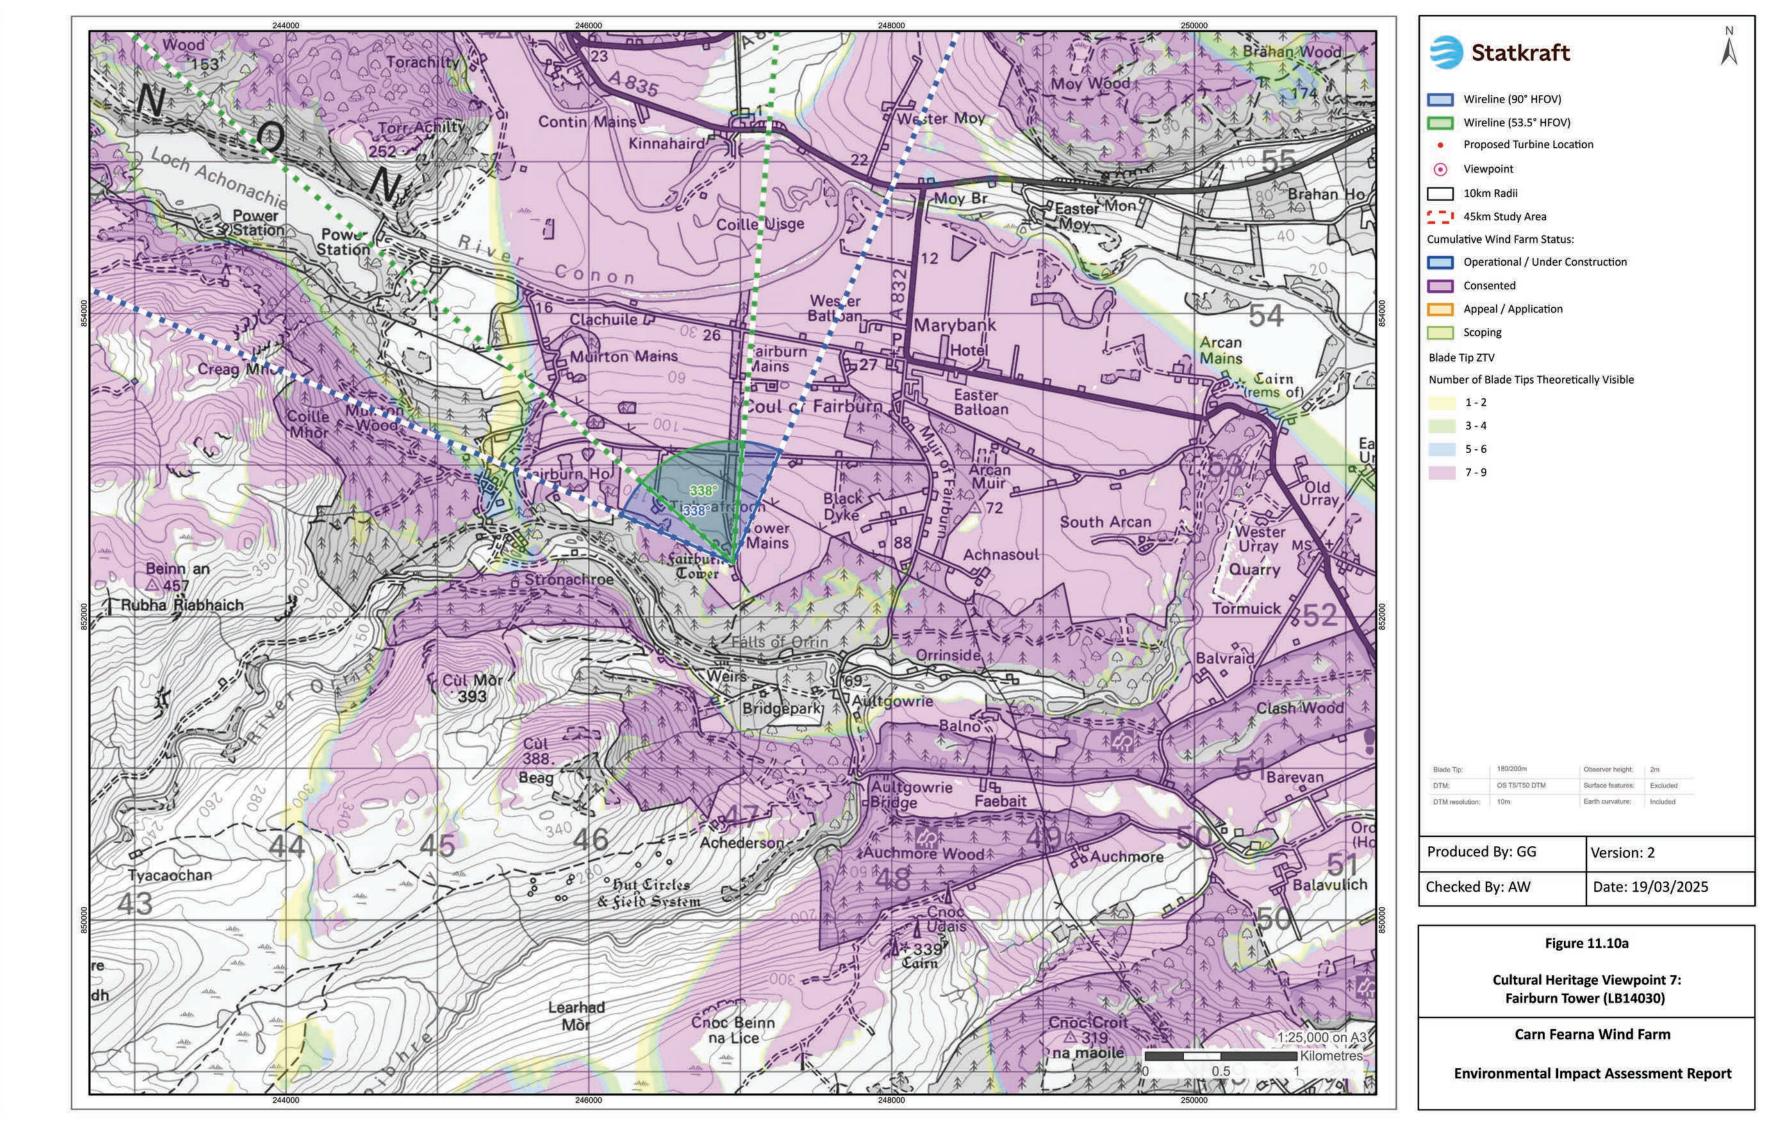

Corriemoillie (18.4km)
 Kirkan (17.6km)

 Lochluichart (19.5km)
 Lochluichart Extension II Variation (20.9km)

 Lochluichart Extension (20.8km)

## Wireline drawing

**OS reference:** 246952 E 852356 N Eye level: 159.7 mAOD Direction of view: 338° Nearest turbine: 10.23 km

Horizontal field of view: 90° (cylindrical projection) Principal distance: Paper size: Correct printed image size: 820 x 130 mm

522 mm 841 x 297 mm (half A1)

Camera: N/A N/A Lens: Camera height: 15.5 m Date and time: N/A

No Photography Wireline View Only

Extent of 53.5° planar wireline

Proposed Development (10.2km)



Figure: 11.10b Viewpoint 7: Fairburn Tower (LB14030) **Carn Fearna Wind Farm** © Crown copyright, All rights reserved (2024). Licence number AC0000808122

| eline drawing | Wireline drawing |