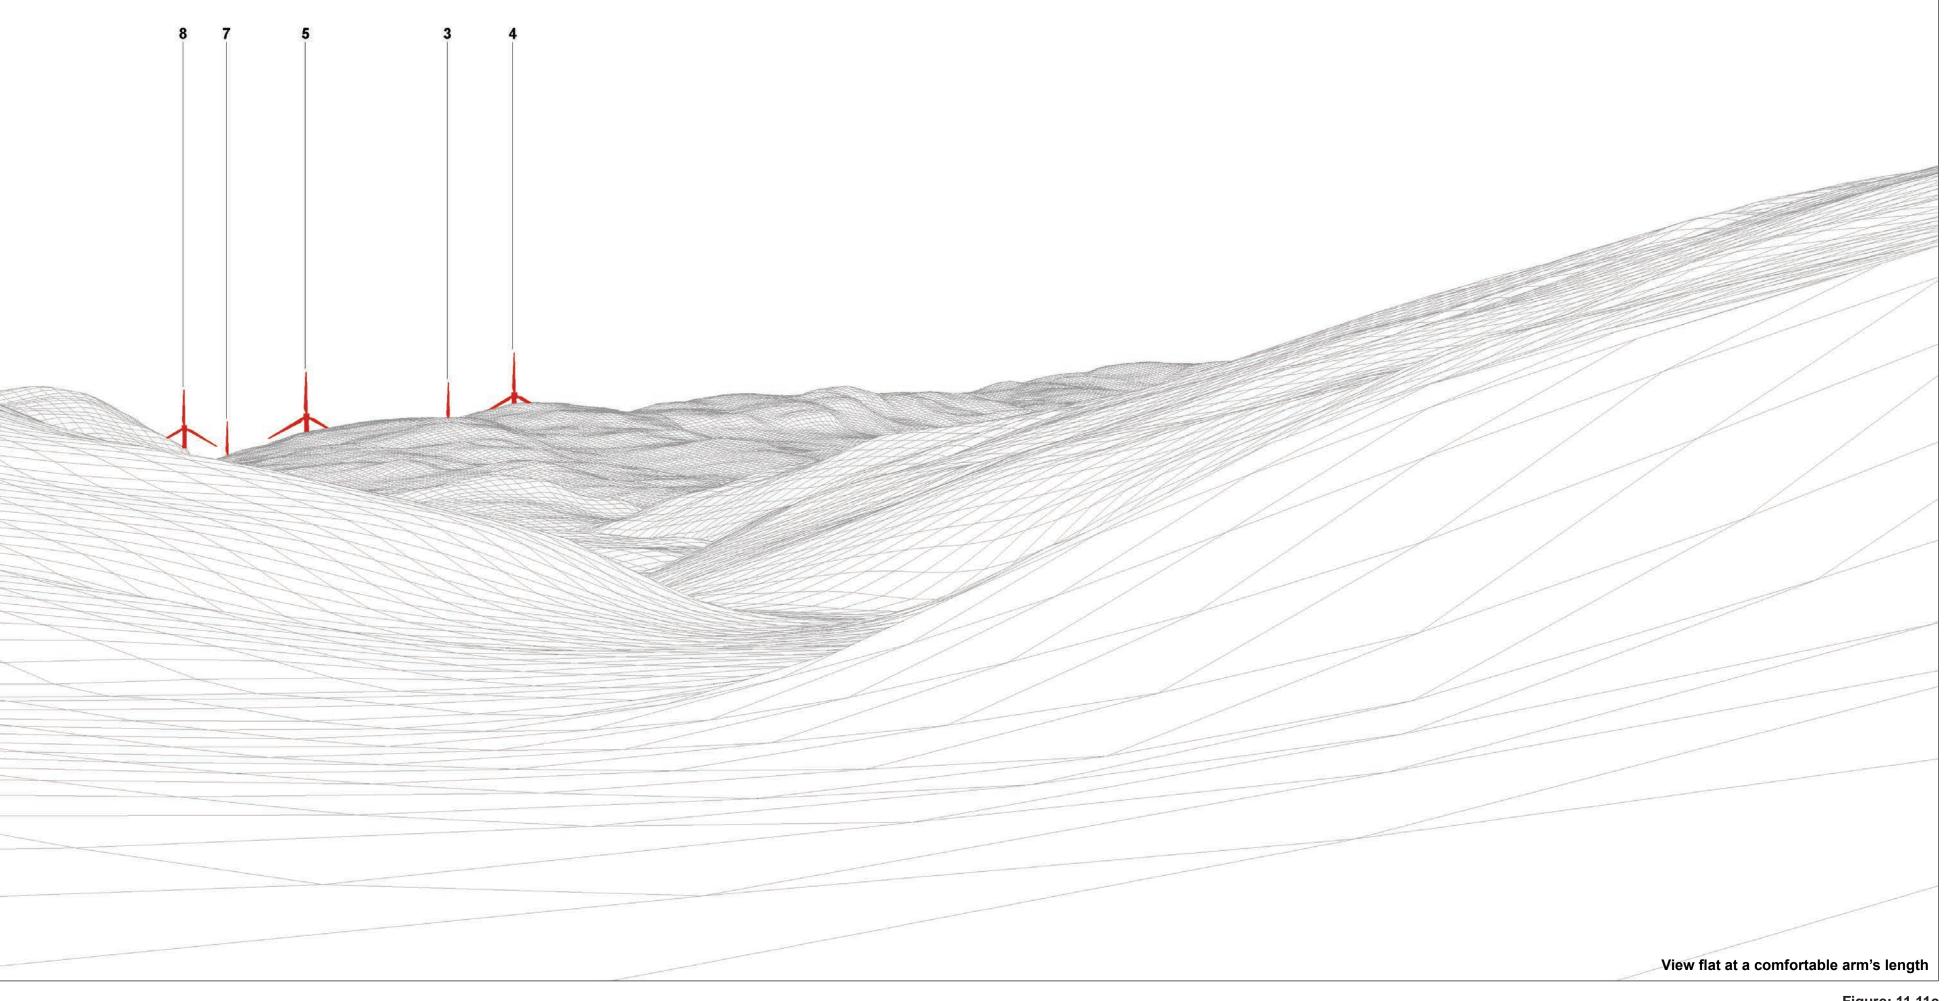

|                                                      |                            |
|                                  |                                                   |                                                                                                |                                                                                   |                                                      |                            |
|                                  |                                                   |                                                                                                |                                                                                   |                                                      |                            |



Figure: 11.11c Viewpoint 8: Castle Leod (GDL0094) Carn Fearna Wind Farm