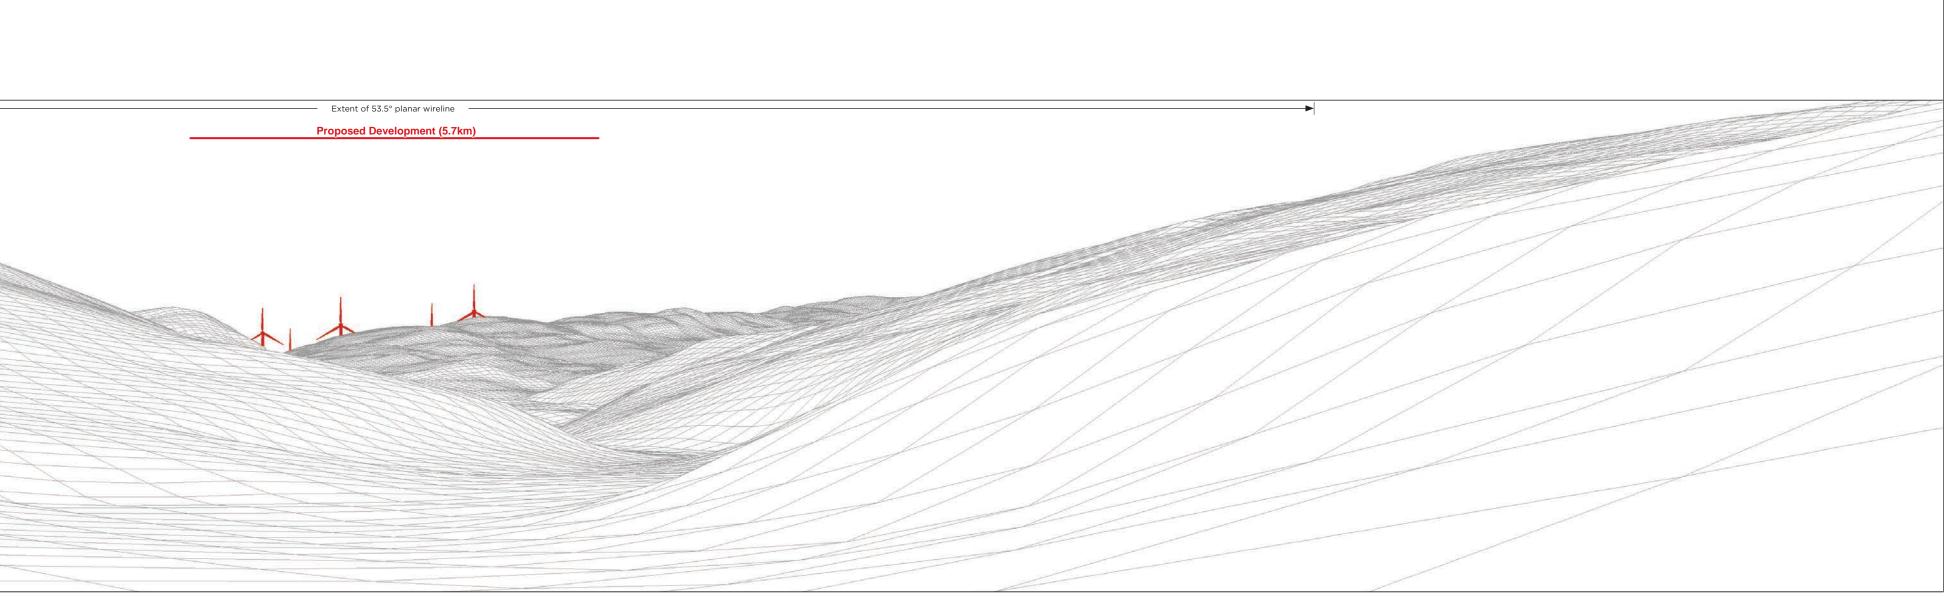

| Eye level:<br>Direction of view: | 248729 E 859662 N<br>43.7 mAOD<br>296°<br>5.70 km | Horizontal field of view:<br>Principal distance:<br>Paper size:<br>Correct printed image size: | 53.5° (planar projection)<br>812.5 mm<br>841 x 297 mm (half A1)<br>: 820 x 260 mm | Camera:<br>Lens:<br>Camera height:<br>Date and time: | N/A<br>N/A<br>1.5 m<br>N/A |
|----------------------------------|---------------------------------------------------|------------------------------------------------------------------------------------------------|-----------------------------------------------------------------------------------|------------------------------------------------------|----------------------------|
| Wireline drawing                 | g                                                 |                                                                                                |                                                                                   |                                                      |                            |
|                                  |                                                   |                                                                                                |                                                                                   |                                                      |                            |
|                                  |                                                   |                                                                                                |                                                                                   |                                                      |                            |
|                                  |                                                   |                                                                                                |                                                                                   |                                                      |                            |
|                                  |                                                   |                                                                                                |                                                                                   |                                                      |                            |
|                                  |                                                   |                                                                                                |                                                                                   |                                                      |                            |
|                                  |                                                   | 1                                                                                              |                                                                                   |                                                      |                            |
|                                  |                                                   |                                                                                                |                                                                                   |                                                      |                            |
|                                  |                                                   |                                                                                                |                                                                                   |                                                      |                            |
|                                  |                                                   |                                                                                                |                                                                                   | $\sum$                                               |                            |
|                                  |                                                   |                                                                                                |                                                                                   |                                                      |                            |
|                                  |                                                   |                                                                                                |                                                                                   |                                                      |                            |
|                                  |                                                   |                                                                                                |                                                                                   |                                                      |                            |
|                                  |                                                   |                                                                                                |                                                                                   |                                                      |                            |
|                                  |                                                   | 1-1-                                                                                           | 1-1-1                                                                             |                                                      |                            |
|                                  |                                                   | T-Y-                                                                                           | +++                                                                               | 117                                                  |                            |
|                                  |                                                   | $F \rightarrow F \rightarrow F$                                                                | $\rightarrow$                                                                     |                                                      |                            |
|                                  |                                                   |                                                                                                |                                                                                   |                                                      |                            |
|                                  |                                                   |                                                                                                |                                                                                   |                                                      |                            |
|                                  |                                                   |                                                                                                |                                                                                   |                                                      |                            |
|                                  |                                                   |                                                                                                |                                                                                   |                                                      |                            |
|                                  |                                                   |                                                                                                |                                                                                   |                                                      |                            |
|                                  |                                                   |                                                                                                |                                                                                   |                                                      |                            |
|                                  |                                                   |                                                                                                |                                                                                   |                                                      |                            |
|                                  |                                                   |                                                                                                |                                                                                   |                                                      |                            |
|                                  |                                                   |                                                                                                |                                                                                   |                                                      |                            |
|                                  |                                                   |                                                                                                |                                                                                   |                                                      |                            |
|                                  |                                                   |                                                                                                |                                                                                   |                                                      |                            |
|                                  |                                                   |                                                                                                |                                                                                   |                                                      |                            |