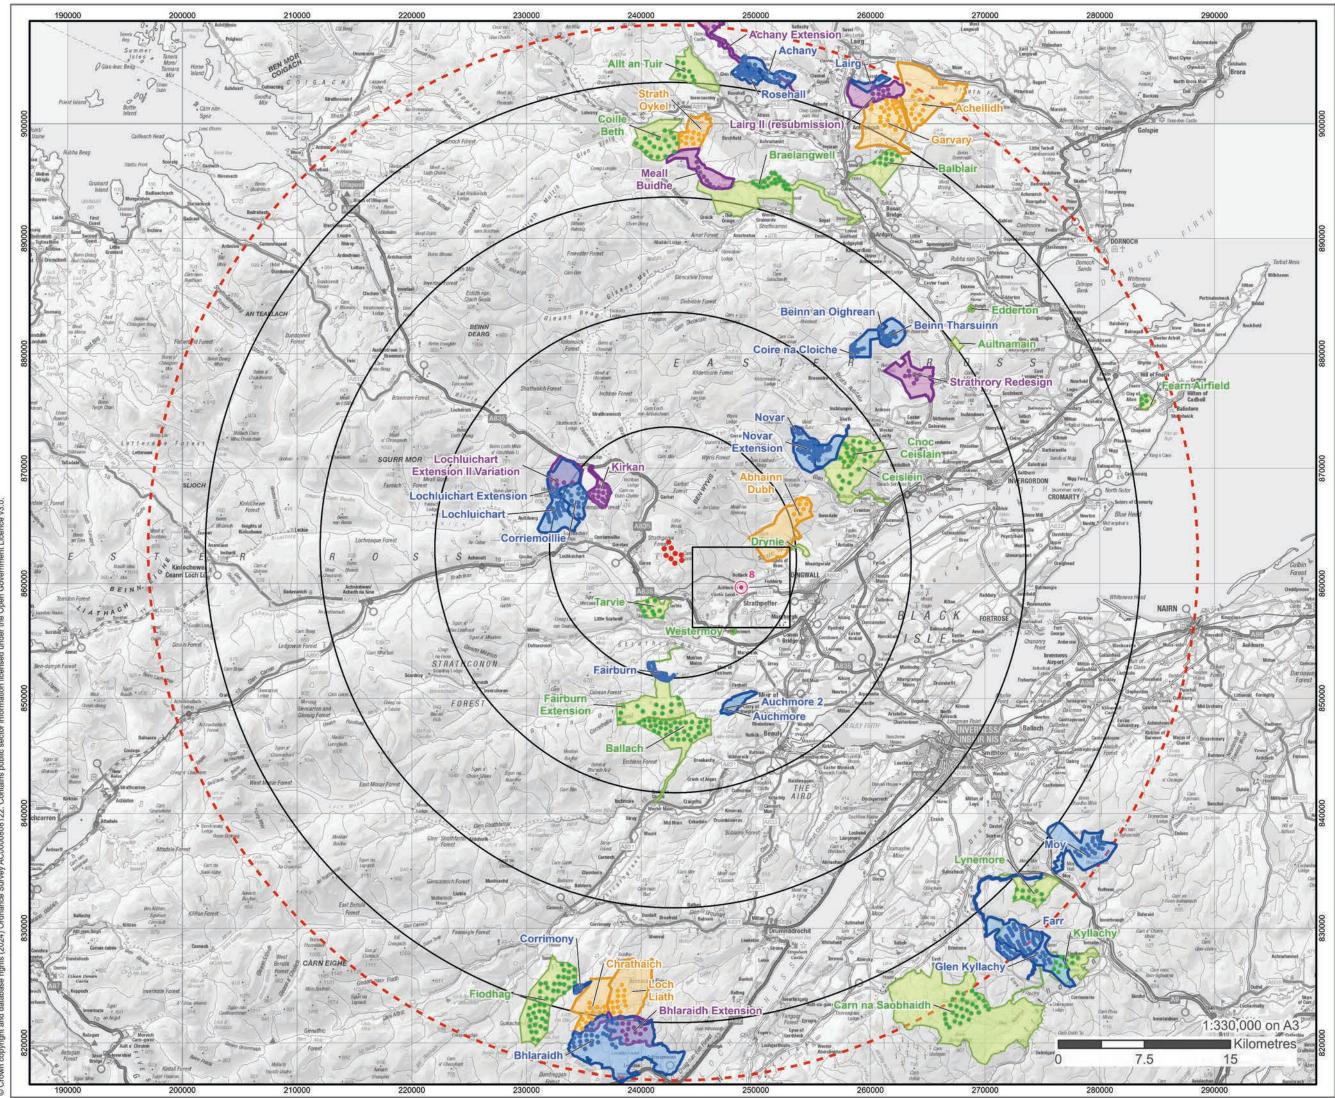

Wireline drawing

## OS reference: 248729 E 859662 N Eye level: 43.7 mAOD Direction of view: 296° Nearest turbine: 5.70 km

Horizontal field of view:90° (cylindrical projection)Principal distance:522 mmPaper size:841 x 297 mm (half A1) Principal distance:522 mmPaper size:841 x 297 mm (half A1)Correct printed image size:820 x 130 mm

Camera:N/ALens:N/ACamera height:1.5 mDate and time:N/A

No Photography Wireline View Only

Figure: 11.11b Viewpoint 8: Castle Leod (GDL0094) **Carn Fearna Wind Farm** © Crown copyright, All rights reserved (2024). Licence number AC0000808122