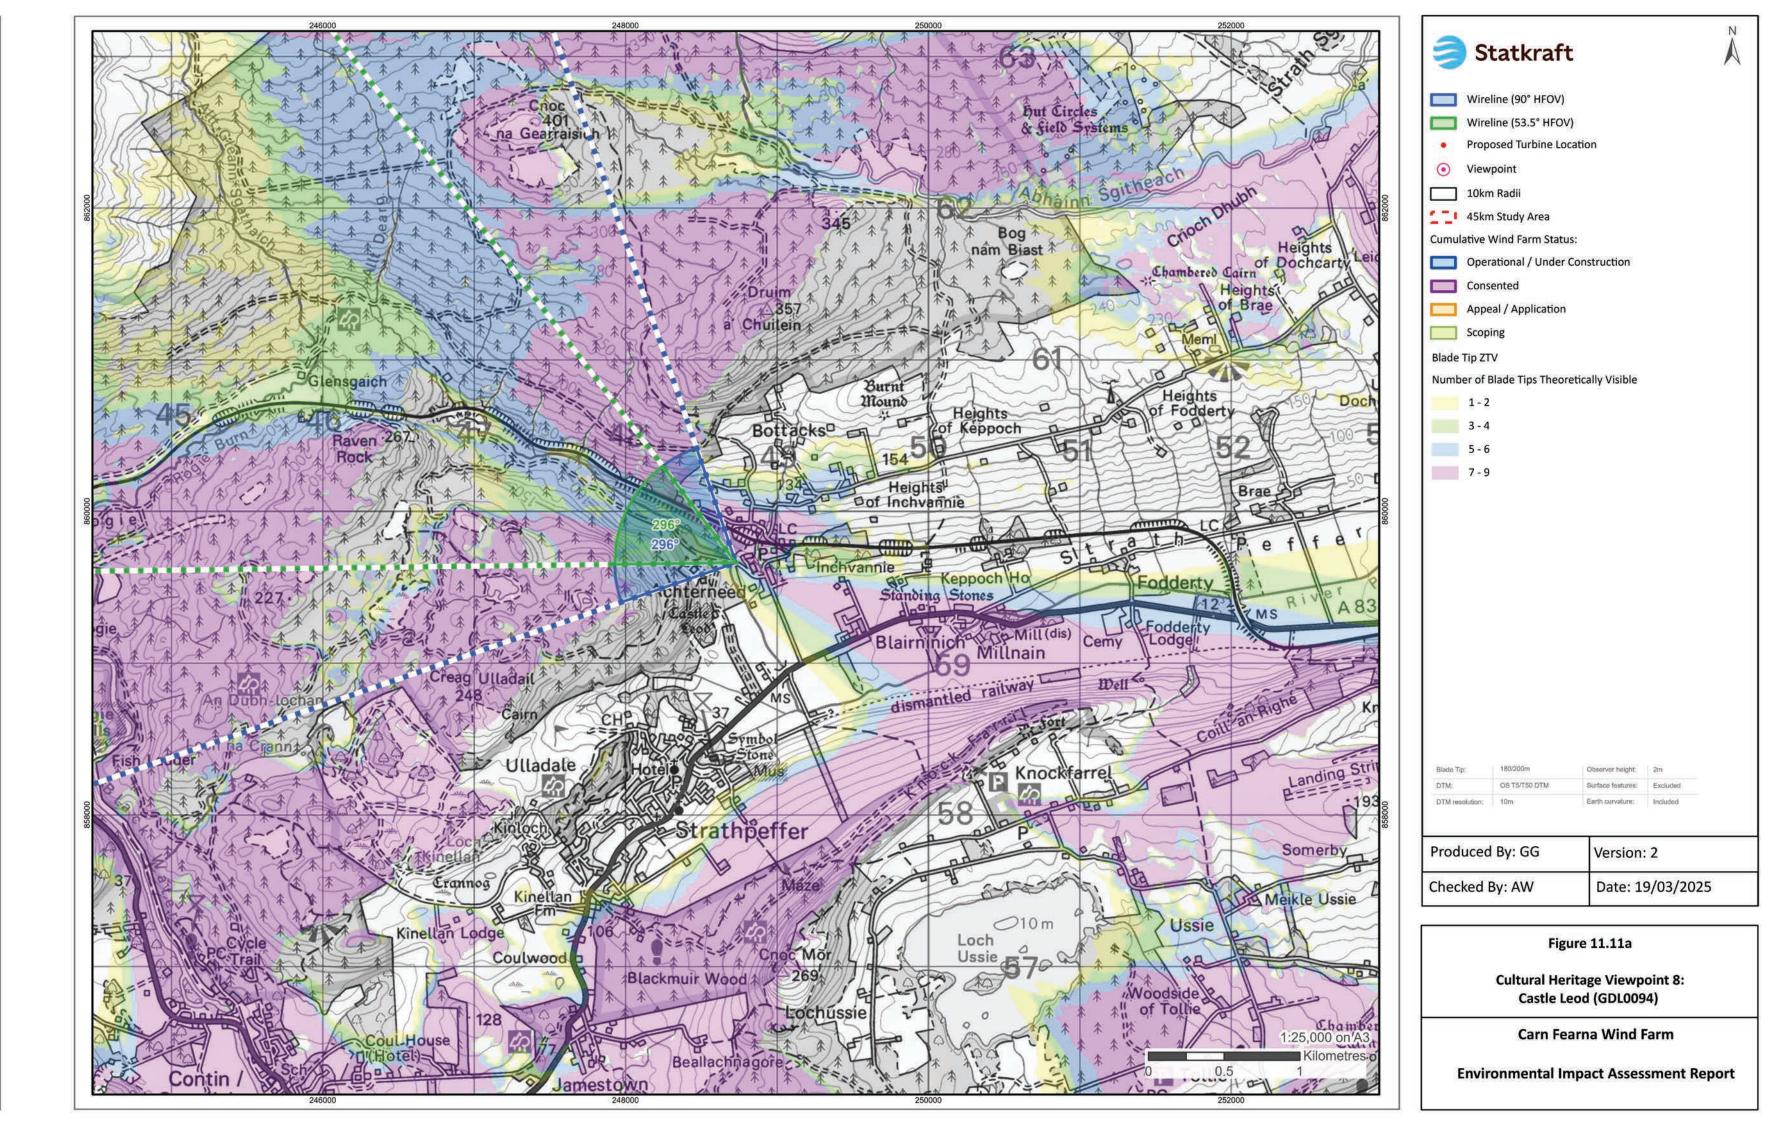

| Eye level:<br>Direction of view: | 248729 E 859662 N<br>43.7 mAOD<br>296°<br>5.70 km | Horizontal field of view:<br>Principal distance:<br>Paper size:<br>Correct printed image size: | 53.5° (planar projection)<br>812.5 mm<br>841 x 297 mm (half A1)<br>: 820 x 260 mm | Camera:<br>Lens:<br>Camera height:<br>Date and time: | N/A<br>N/A<br>1.5 m<br>N/A |
|----------------------------------|---------------------------------------------------|------------------------------------------------------------------------------------------------|-----------------------------------------------------------------------------------|------------------------------------------------------|----------------------------|
| Wireline drawing                 | g                                                 |                                                                                                |                                                                                   |                                                      |                            |
|                                  |                                                   |                                                                                                |                                                                                   |                                                      |                            |
|                                  |                                                   |                                                                                                |                                                                                   |                                                      |                            |
|                                  |                                                   |                                                                                                |                                                                                   |                                                      |                            |
|                                  |                                                   |                                                                                                |                                                                                   |                                                      |                            |
|                                  |                                                   |                                                                                                |                                                                                   |                                                      |                            |
|                                  |                                                   | 1                                                                                              |                                                                                   |                                                      |                            |
|                                  |                                                   |                                                                                                |                                                                                   |                                                      |                            |
|                                  |                                                   |                                                                                                |                                                                                   |                                                      |                            |
|                                  |                                                   |                                                                                                |                                                                                   | $\sum$                                               |                            |
|                                  |                                                   |                                                                                                |                                                                                   |                                                      |                            |
|                                  |                                                   |                                                                                                |                                                                                   |                                                      |                            |
|                                  |                                                   |                                                                                                |                                                                                   |                                                      |                            |
|                                  |                                                   |                                                                                                |                                                                                   |                                                      |                            |
|                                  |                                                   | 1-1-                                                                                           | 1-1-1                                                                             |                                                      |                            |
|                                  |                                                   | T-Y-                                                                                           | +++                                                                               | 117                                                  |                            |
|                                  |                                                   | $F \rightarrow F \rightarrow F$                                                                | $\rightarrow$                                                                     |                                                      |                            |
|                                  |                                                   |                                                                                                |                                                                                   |                                                      |                            |
|                                  |                                                   |                                                                                                |                                                                                   |                                                      |                            |
|                                  |                                                   |                                                                                                |                                                                                   |                                                      |                            |
|                                  |                                                   |                                                                                                |                                                                                   |                                                      |                            |
|                                  |                                                   |                                                                                                |                                                                                   |                                                      |                            |
|                                  |                                                   |                                                                                                |                                                                                   |                                                      |                            |
|                                  |                                                   |                                                                                                |                                                                                   |                                                      |                            |
|                                  |                                                   |                                                                                                |                                                                                   |                                                      |                            |
|                                  |                                                   |                                                                                                |                                                                                   |                                                      |                            |
|                                  |                                                   |                                                                                                |                                                                                   |                                                      |                            |
|                                  |                                                   |                                                                                                |                                                                                   |                                                      |                            |
|                                  |                                                   |                                                                                                |                                                                                   |                                                      |                            |