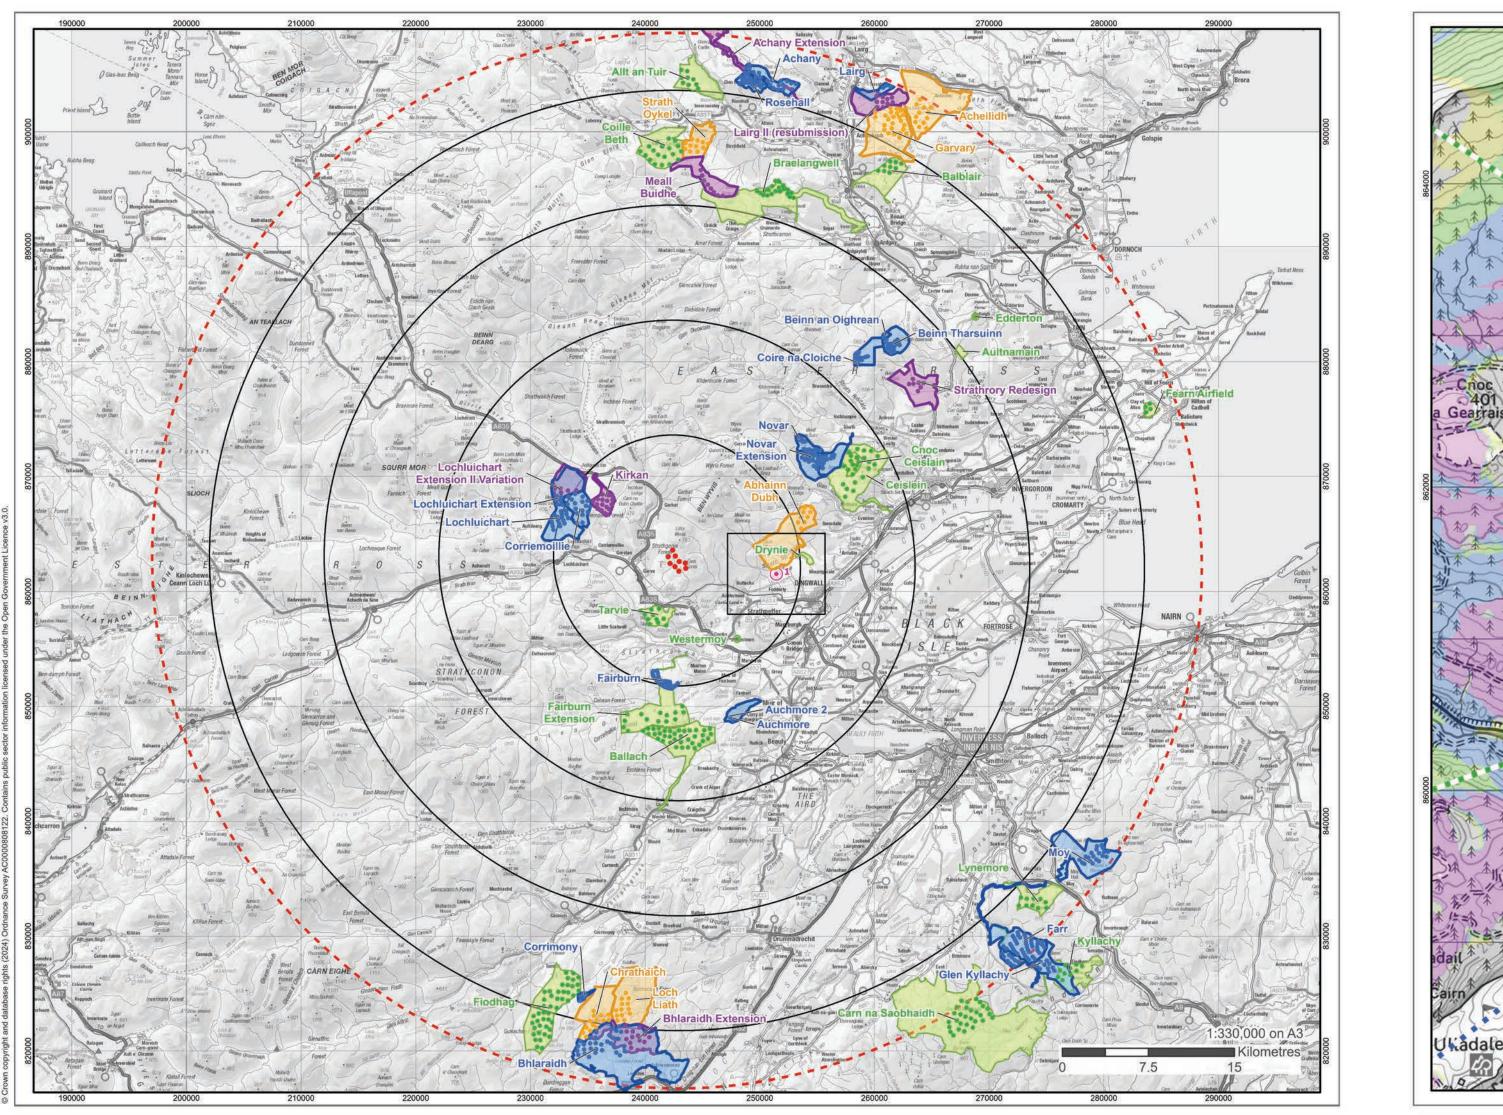

**Cultural Heritage Viewpoint 1:** Heights of Brae, chambered cairn (SM2312)

**Carn Fearna Wind Farm** 

**Environmental Impact Assessment Report** 

No Photography Wireline View Only — Extent of 53.5° planar wireline — Proposed Development (7.9km) Wireline drawing OS reference: 251445 E 861528 N
Eye level: 251.1 mAOD
Direction of view: 277°
Nearest turbine: 7.92 km Figure: 11.4b Horizontal field of view: 90° (cylindrical projection) Camera: Principal distance: Viewpoint 1: Heights of Brae, chambered cairn (SM2312)