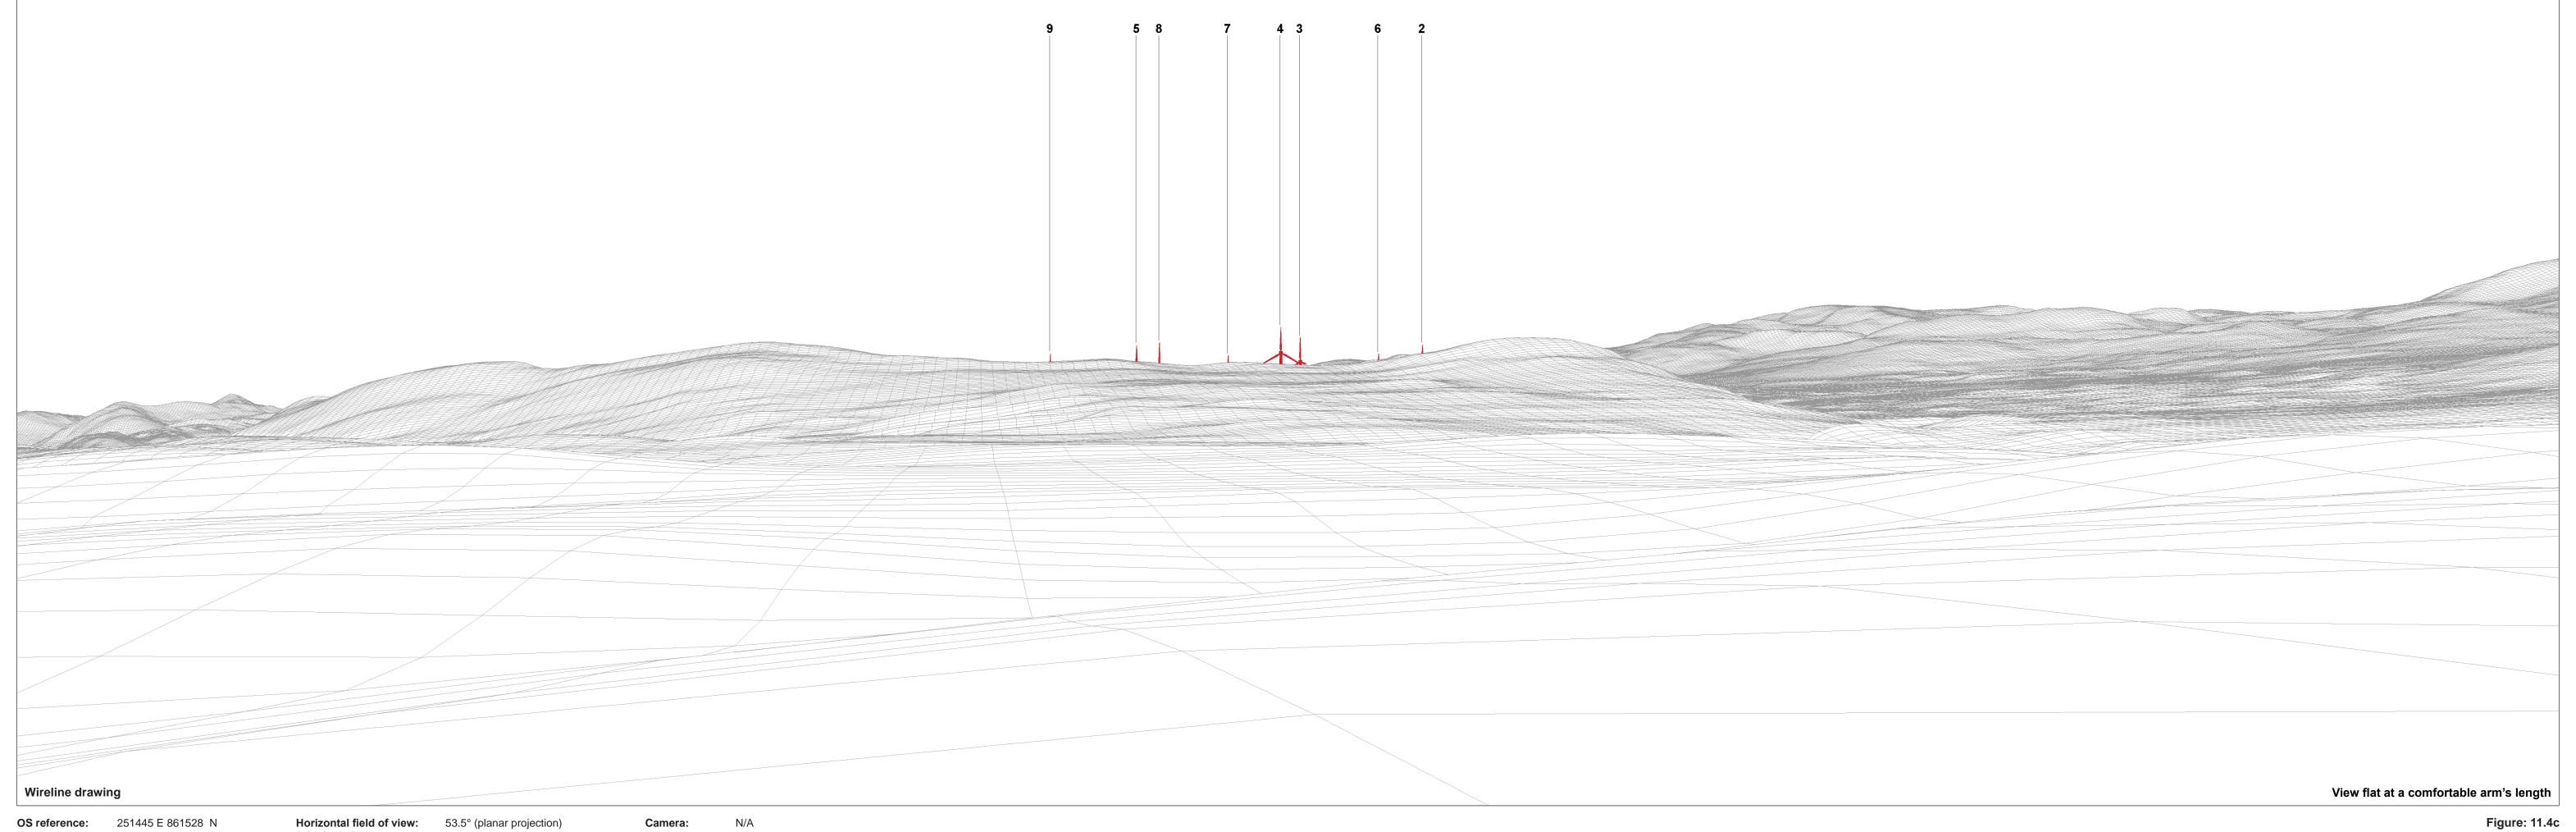

OS reference: 251445 E 861528 N
Eye level: 251.1 mAOD
Direction of view: 277°
Nearest turbine: 7.92 km

Horizontal field of view: 53.5° (planar projection)
Principal distance: 812.5 mm
Paper size: 841 x 297 mm (half A1)
Correct printed image size: 820 x 260 mm

Camera: N/A
Lens: N/A
Camera height: 1.5 m
Date and time: N/A

Figure: 11.4c
Viewpoint 1: Heights of Brae, chambered cairn (SM2312)

Carn Fearna Wind Farm

© Crown copyright, All rights reserved (2024). Licence number AC0000808122