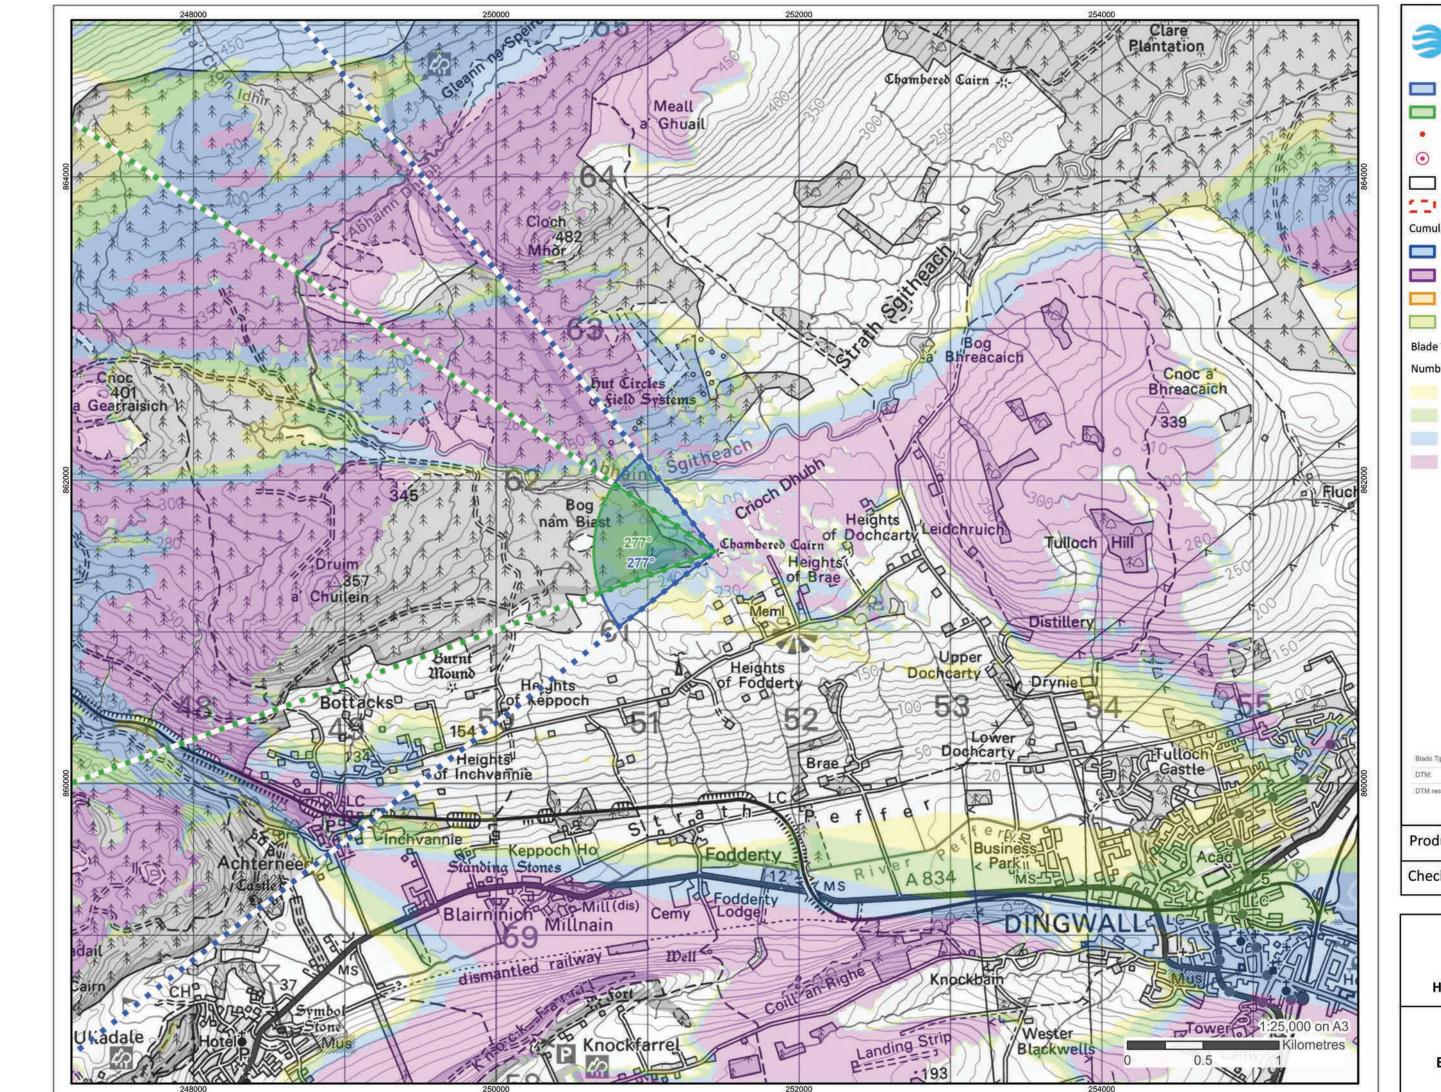

**Cultural Heritage Viewpoint 1:** Heights of Brae, chambered cairn (SM2312)

**Carn Fearna Wind Farm** 

**Environmental Impact Assessment Report** 

No Photography Wireline View Only — Extent of 53.5° planar wireline — Proposed Development (7.9km) Wireline drawing OS reference: 251445 E 861528 N
Eye level: 251.1 mAOD
Direction of view: 277°
Nearest turbine: 7.92 km Figure: 11.4b Horizontal field of view: 90° (cylindrical projection) Camera: Principal distance: Viewpoint 1: Heights of Brae, chambered cairn (SM2312)

OS reference: 251445 E 861528 N
Eye level: 251.1 mAOD
Direction of view: 277°
Nearest turbine: 7.92 km

Horizontal field of view: 53.5° (planar projection)
Principal distance: 812.5 mm
Paper size: 841 x 297 mm (half A1)
Correct printed image size: 820 x 260 mm

Camera: N/A
Lens: N/A
Camera height: 1.5 m
Date and time: N/A

Figure: 11.4c
Viewpoint 1: Heights of Brae, chambered cairn (SM2312)

Carn Fearna Wind Farm

© Crown copyright, All rights reserved (2024). Licence number AC0000808122