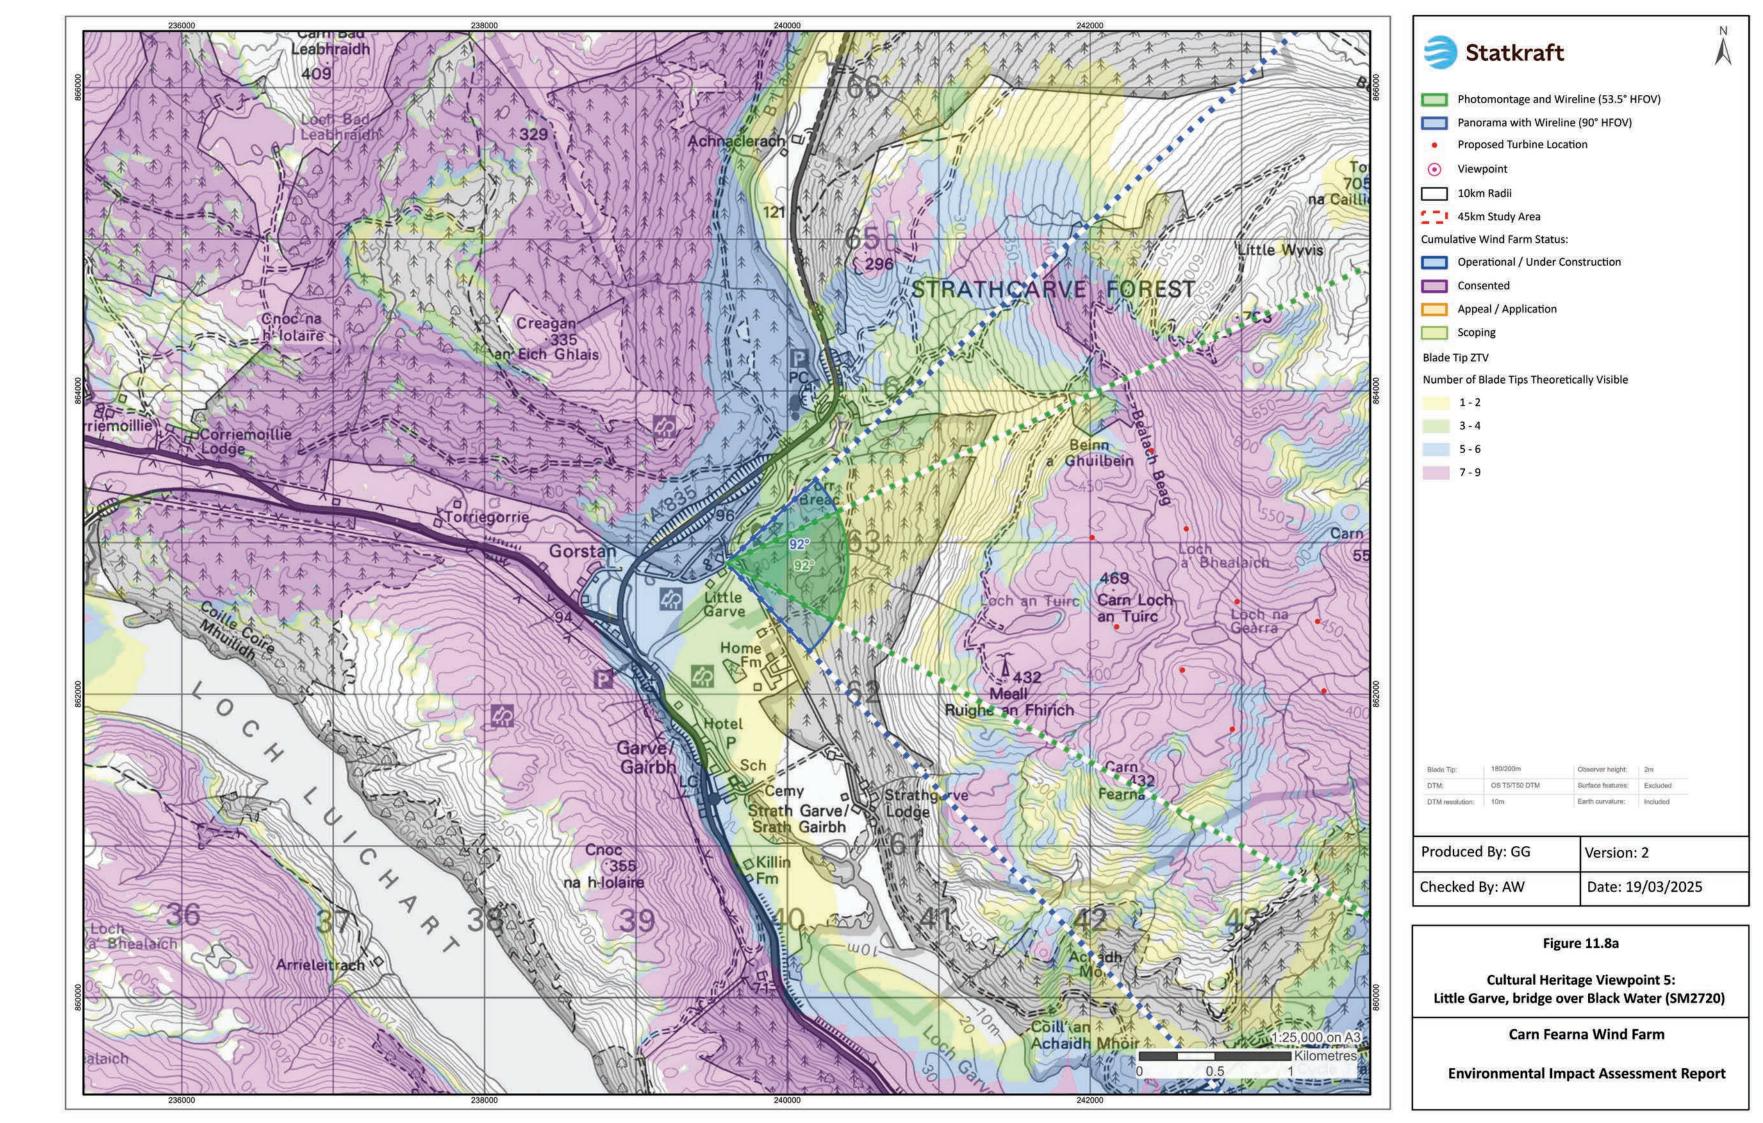

## Wireline drawing

**OS reference:** 239601 E 862867 N Eye level: 84.4 mAOD Direction of view: 92° Nearest turbine: 2.42 km

Horizontal field of view: 53.5° (planar projection) Principal distance: Paper size: Correct printed image size: 820 x 260 mm

812.5 mm 841 x 297 mm (half A1)

Camera:Canon EOS 6DLens:EF50mm f/1.4 USMCamera height:1.5 m Date and time: 22.10.24 16:21

## View flat at a comfortable arm's length

Figure: 11.8c Viewpoint 5: Little Garve, bridge over Black Water (SM2720) **Carn Fearna Wind Farm** © Crown copyright, All rights reserved (2024). Licence number AC0000808122