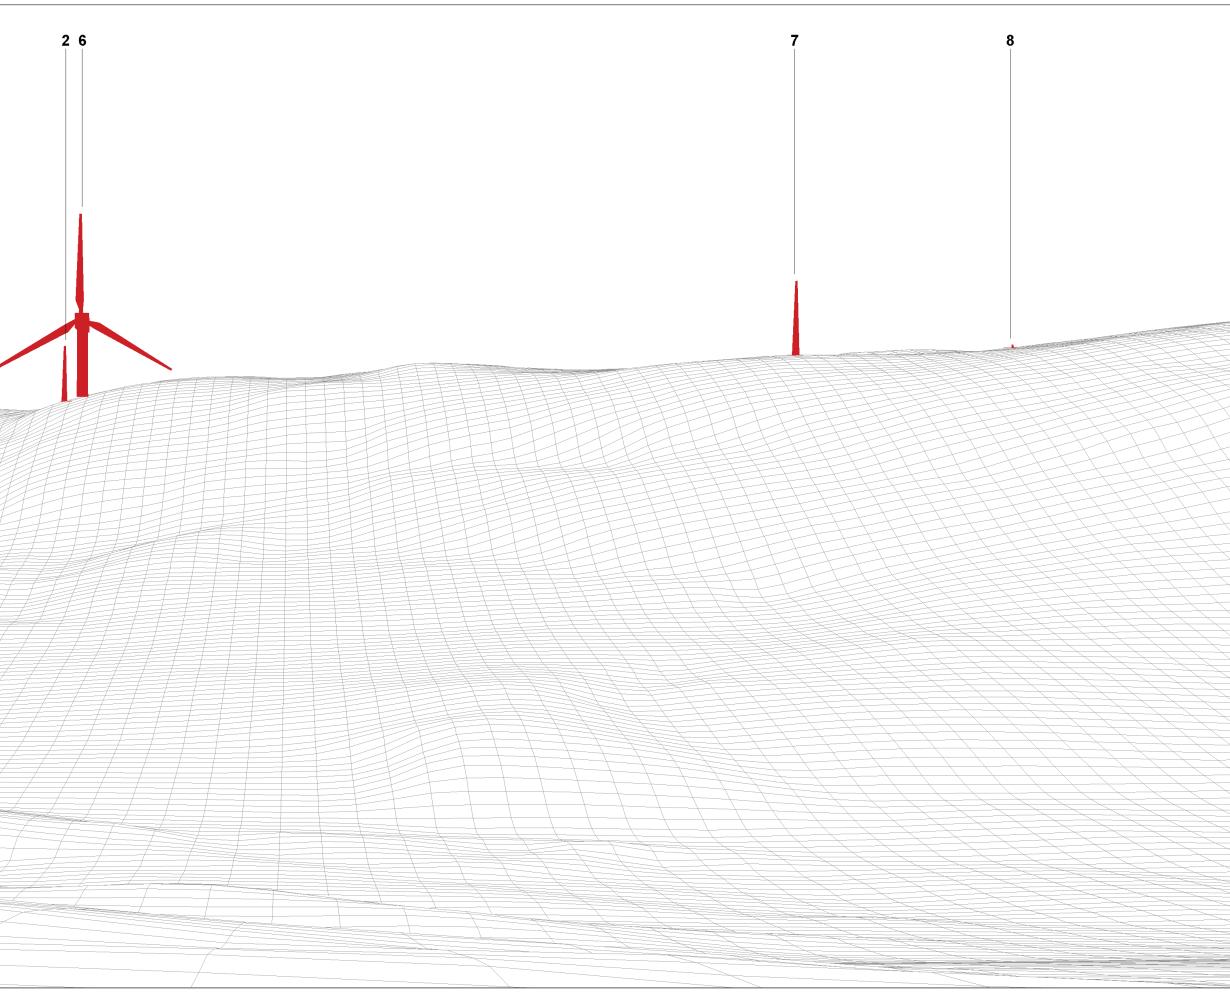

Nearest turbine: 2.42 km

 OS reference:
 239601 E 862867 N

 Eye level:
 84.4 mAOD

 Direction of view:
 92°

Horizontal field of view:53.5° (planar projection)Principal distance:812.5 mmPaper size:841 x 297 mm (half A1) Correct printed image size: 820 x 260 mm

 Camera:
 Canon EOS 6D

 Lens:
 EF50mm f/1.4 USM

 Camera height:
 1.5 m

 Date and time:
 22.10.24 16:21

Figure: 11.8d Viewpoint 5: Little Garve, bridge over Black Water (SM2720) © Crown copyright, All rights reserved (2024). Licence number AC0000808122