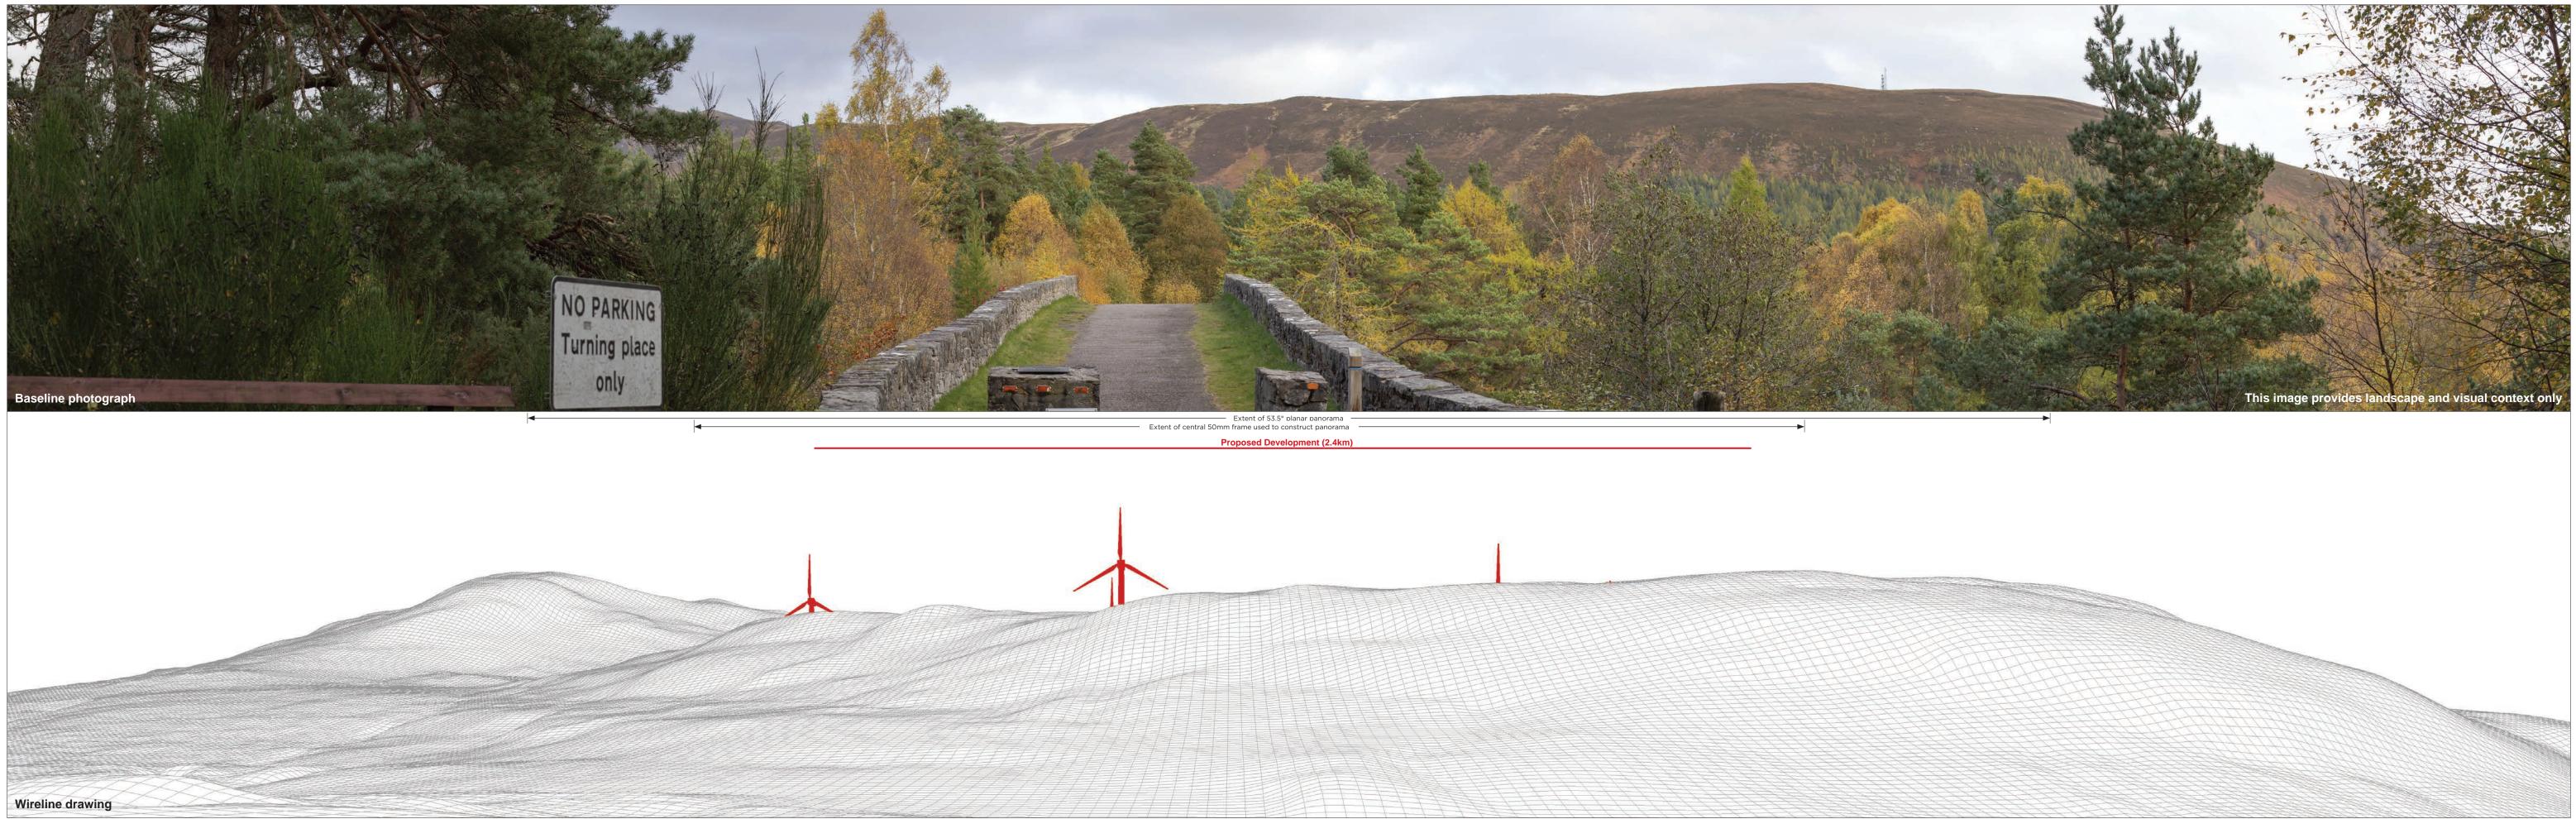

Nearest turbine: 2.42 km

 OS reference:
 239601 E 862867 N

 Eye level:
 84.4 mAOD

 Direction of view:
 92°

Horizontal field of view:53.5° (planar projection)Principal distance:812.5 mmPaper size:841 x 297 mm (half A1) Correct printed image size: 820 x 260 mm

 Camera:
 Canon EOS 6D

 Lens:
 EF50mm f/1.4 USM

 Camera height:
 1.5 m

 Date and time:
 22.10.24 16:21

Figure: 11.8d Viewpoint 5: Little Garve, bridge over Black Water (SM2720) © Crown copyright, All rights reserved (2024). Licence number AC0000808122