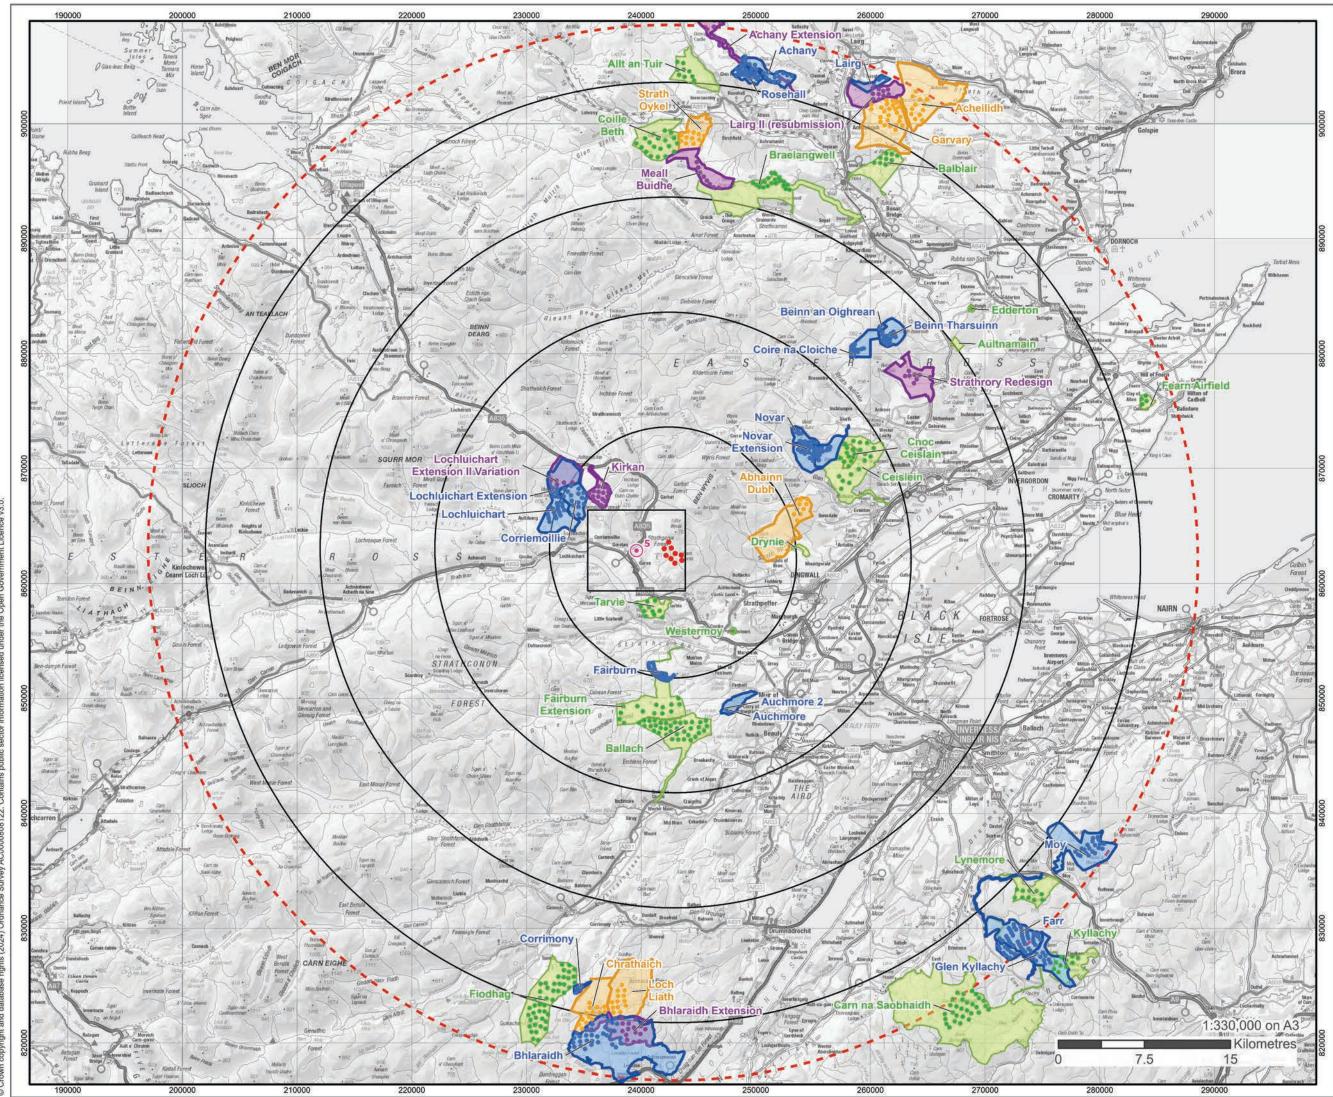

**OS reference:** 239601 E 862867 N Eye level: Direction of view: 92° Nearest turbine: 2.42 km

84.4 mAOD

**Horizontal field of view:** 90° (cylindrical projection) Principal distance: Paper size: Correct printed image size: 820 x 130 mm

522 mm 841 x 297 mm (half A1)

Canon EOS 6D Camera: EF50mm f/1.4 USM Lens: Camera height: 1.5 m Date and time: 22.10.24 16:21

Figure: 11.8b Viewpoint 5: Little Garve, bridge over Black Water (SM2720) **Carn Fearna Wind Farm** © Crown copyright, All rights reserved (2024). Licence number AC0000808122