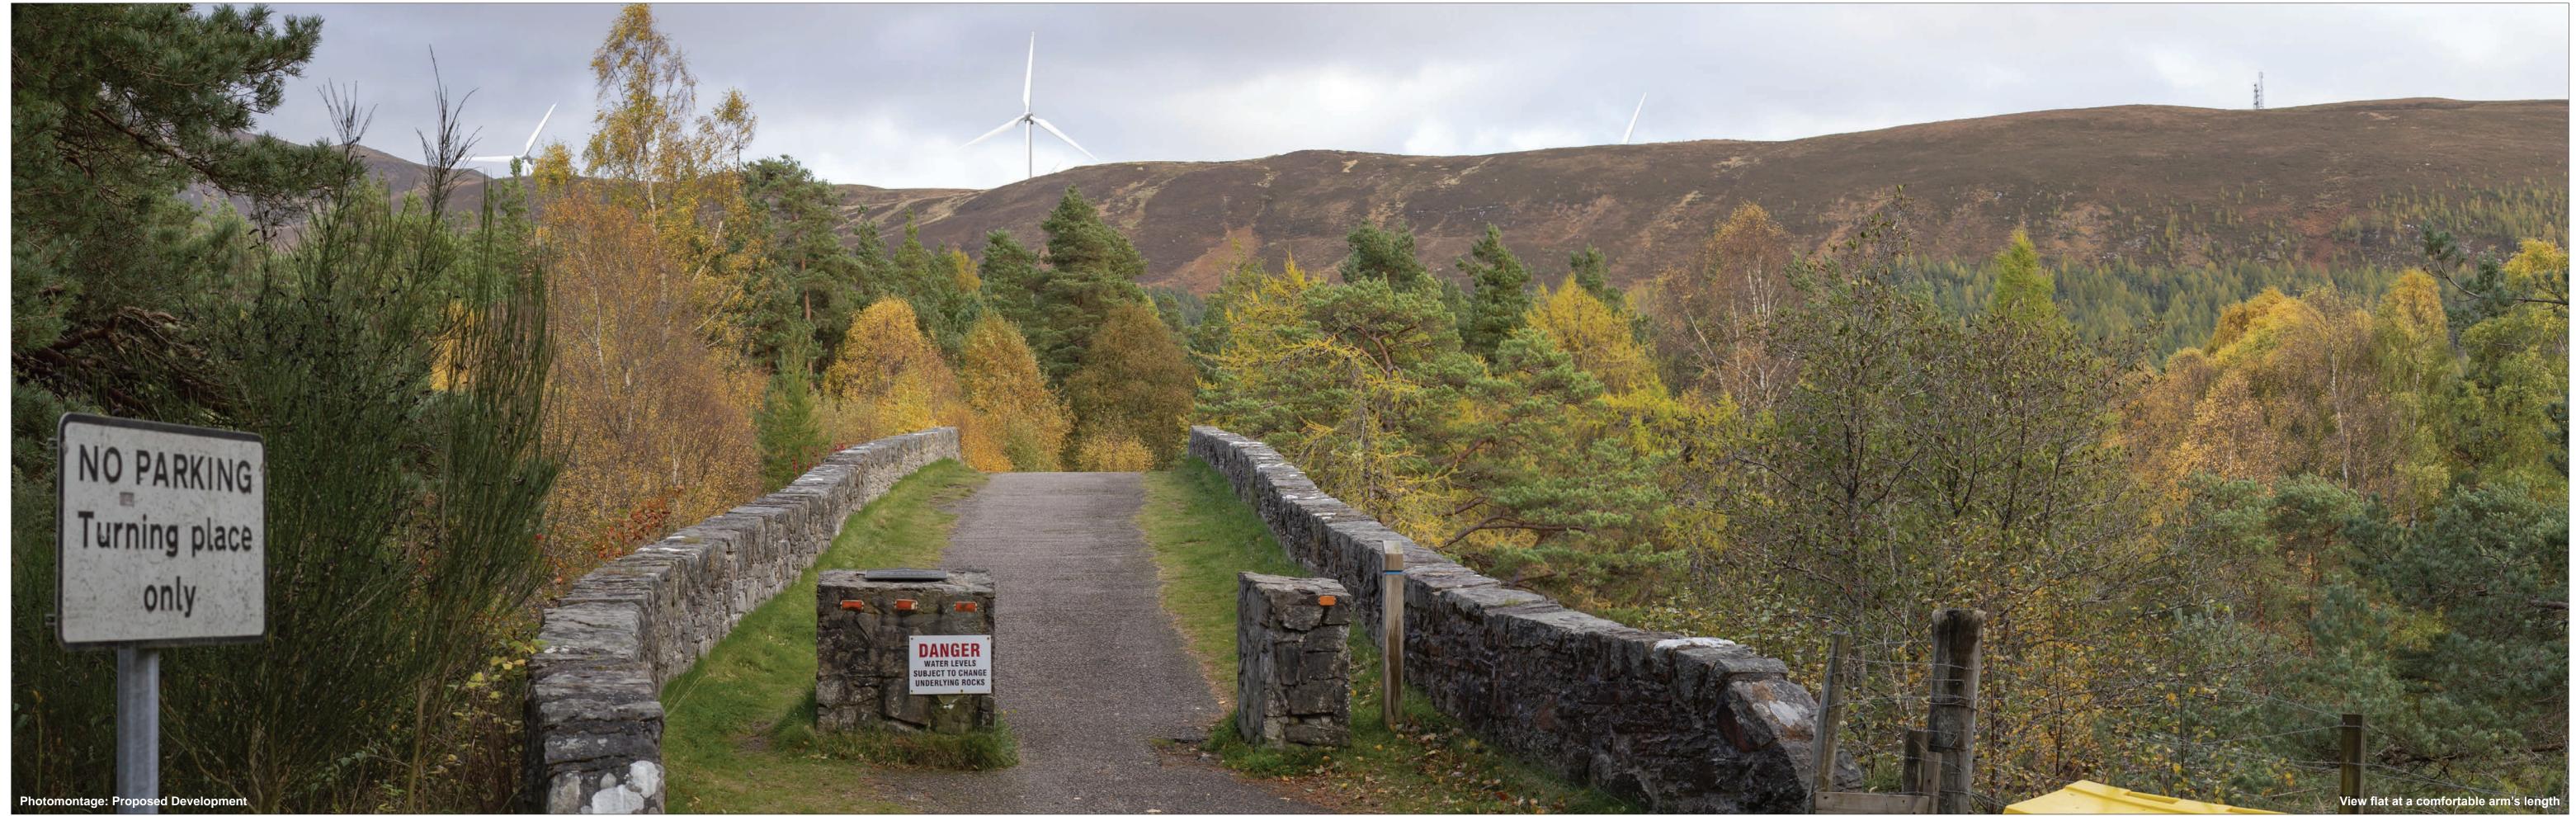

## View flat at a comfortable arm's length

Figure: 11.8c Viewpoint 5: Little Garve, bridge over Black Water (SM2720) **Carn Fearna Wind Farm** © Crown copyright, All rights reserved (2024). Licence number AC0000808122

Nearest turbine: 2.42 km

 OS reference:
 239601 E 862867 N

 Eye level:
 84.4 mAOD

 Direction of view:
 92°

Horizontal field of view:53.5° (planar projection)Principal distance:812.5 mmPaper size:841 x 297 mm (half A1) Correct printed image size: 820 x 260 mm

 Camera:
 Canon EOS 6D

 Lens:
 EF50mm f/1.4 USM

 Camera height:
 1.5 m

 Date and time:
 22.10.24 16:21

Figure: 11.8d Viewpoint 5: Little Garve, bridge over Black Water (SM2720) © Crown copyright, All rights reserved (2024). Licence number AC0000808122