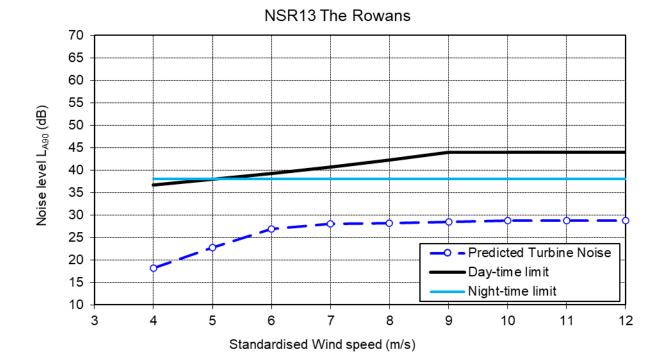

## 1 Introduction

- 1.1.1 This Appendix provides the detailed calculation results of the predicted wind turbine noise immission level at each of the Noise Sensitive Receptors (NSRs). Set out subsequently for each NSR is the following information both in graphical format:
  - The overall ETSU-R-97 noise limits for the daytime (solid black line) and night-time (solid blue line); and
  - The Proposed Development wind turbine noise (dashed blue line).
- 1.1.2 The predicted noise immission levels from the Proposed Development include the appropriate uncertainty as discussed in Chapter 12 of the EIA Report.