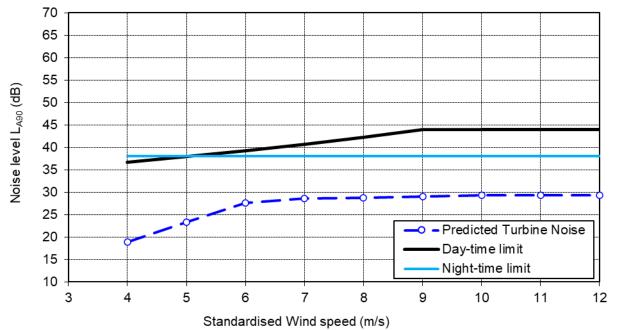

## 1 Introduction

- 1.1.1 This Appendix provides the detailed calculation results of the predicted wind turbine noise immission level at each of the Noise Sensitive Receptors (NSRs). Set out subsequently for each NSR is the following information both in graphical format:
  - The overall ETSU-R-97 noise limits for the daytime (solid black line) and night-time (solid blue line); and
  - The Proposed Development wind turbine noise (dashed blue line).
- 1.1.2 The predicted noise immission levels from the Proposed Development include the appropriate uncertainty as discussed in Chapter 12 of the EIA Report.