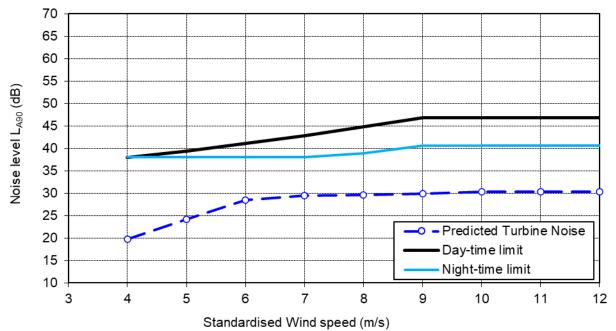

## 1 Introduction

- 1.1.1 This Appendix provides the detailed calculation results of the predicted wind turbine noise immission level at each of the Noise Sensitive Receptors (NSRs). Set out subsequently for each NSR is the following information both in graphical format:
  - The overall ETSU-R-97 noise limits for the daytime (solid black line) and night-time (solid blue line); and
  - The Proposed Development wind turbine noise (dashed blue line).
- 1.1.2 The predicted noise immission levels from the Proposed Development include the appropriate uncertainty as discussed in Chapter 12 of the EIA Report.

NSR12 Druim-cruaidh