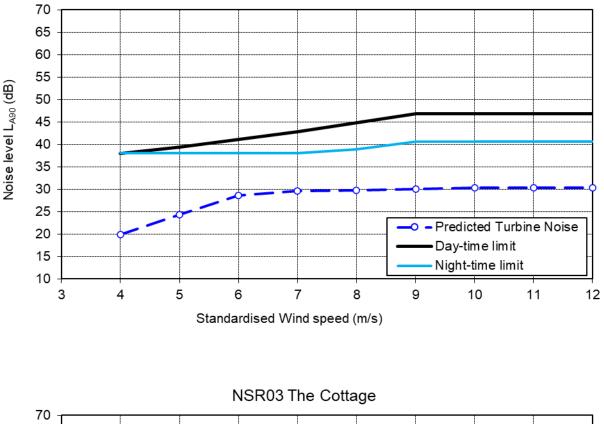

## 1 Introduction

- 1.1.1 This Appendix provides the detailed calculation results of the predicted wind turbine noise immission level at each of the Noise Sensitive Receptors (NSRs). Set out subsequently for each NSR is the following information both in graphical format:
  - The overall ETSU-R-97 noise limits for the daytime (solid black line) and night-time (solid blue line); and
  - The Proposed Development wind turbine noise (dashed blue line).
- 1.1.2 The predicted noise immission levels from the Proposed Development include the appropriate uncertainty as discussed in Chapter 12 of the EIA Report.

## NSR01 Tigh Fiodha Larder

NSR02 Bridgefield House

70

NSR05 5 Station Road

NSR06 Coach House

NSR08 Lochview

Standardised Wind speed (m/s)

NSR10 Blackwater Cottages