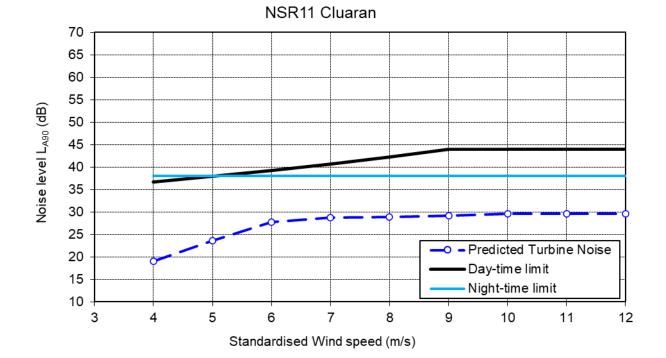

## 1 Introduction

- 1.1.1 This Appendix provides the detailed calculation results of the predicted wind turbine noise immission level at each of the Noise Sensitive Receptors (NSRs). Set out subsequently for each NSR is the following information both in graphical format:
  - The overall ETSU-R-97 noise limits for the daytime (solid black line) and night-time (solid blue line); and
  - The Proposed Development wind turbine noise (dashed blue line).
- 1.1.2 The predicted noise immission levels from the Proposed Development include the appropriate uncertainty as discussed in Chapter 12 of the EIA Report.