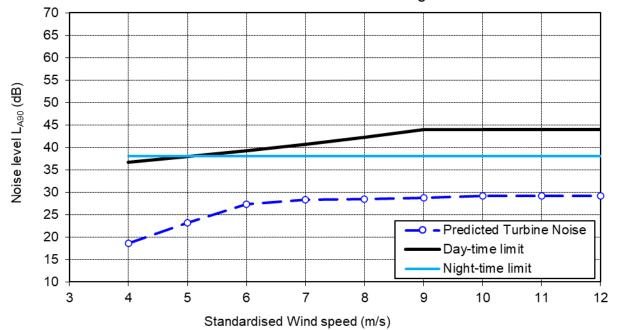

## 1 Introduction

- 1.1.1 This Appendix provides the detailed calculation results of the predicted wind turbine noise immission level at each of the Noise Sensitive Receptors (NSRs). Set out subsequently for each NSR is the following information both in graphical format:
  - The overall ETSU-R-97 noise limits for the daytime (solid black line) and night-time (solid blue line); and
  - The Proposed Development wind turbine noise (dashed blue line).
- 1.1.2 The predicted noise immission levels from the Proposed Development include the appropriate uncertainty as discussed in Chapter 12 of the EIA Report.