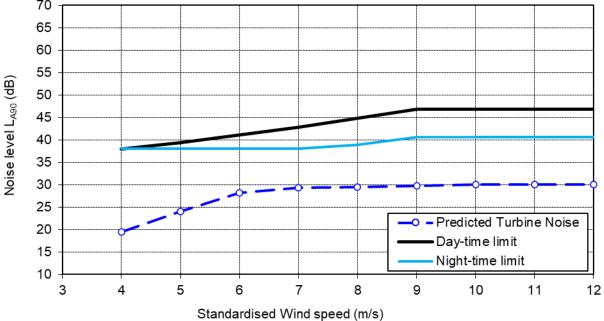

## 1 Introduction

- 1.1.1 This Appendix provides the detailed calculation results of the predicted wind turbine noise immission level at each of the Noise Sensitive Receptors (NSRs). Set out subsequently for each NSR is the following information both in graphical format:
  - The overall ETSU-R-97 noise limits for the daytime (solid black line) and night-time (solid blue line); and
  - The Proposed Development wind turbine noise (dashed blue line).
- 1.1.2 The predicted noise immission levels from the Proposed Development include the appropriate uncertainty as discussed in Chapter 12 of the EIA Report.

## NSR01 Tigh Fiodha Larder

NSR02 Bridgefield House

70

NSR05 5 Station Road

NSR06 Coach House

NSR08 Lochview

Standardised Wind speed (m/s)

NSR10 Blackwater Cottages