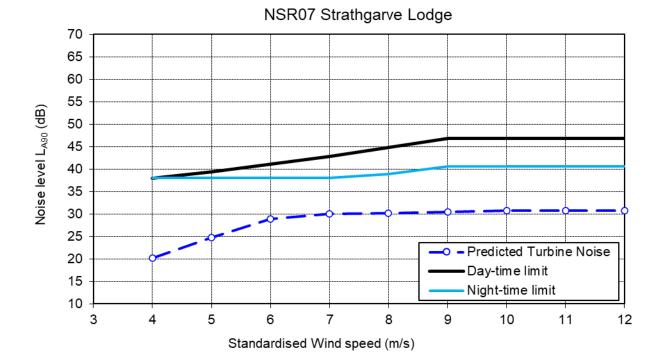

## 1 Introduction

- 1.1.1 This Appendix provides the detailed calculation results of the predicted wind turbine noise immission level at each of the Noise Sensitive Receptors (NSRs). Set out subsequently for each NSR is the following information both in graphical format:
  - The overall ETSU-R-97 noise limits for the daytime (solid black line) and night-time (solid blue line); and
  - The Proposed Development wind turbine noise (dashed blue line).
- 1.1.2 The predicted noise immission levels from the Proposed Development include the appropriate uncertainty as discussed in Chapter 12 of the EIA Report.