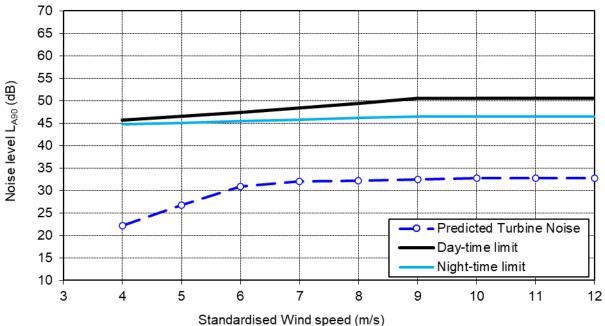

## 1 Introduction

- 1.1.1 This Appendix provides the detailed calculation results of the predicted wind turbine noise immission level at each of the Noise Sensitive Receptors (NSRs). Set out subsequently for each NSR is the following information both in graphical format:
  - The overall ETSU-R-97 noise limits for the daytime (solid black line) and night-time (solid blue line); and
  - The Proposed Development wind turbine noise (dashed blue line).
- 1.1.2 The predicted noise immission levels from the Proposed Development include the appropriate uncertainty as discussed in Chapter 12 of the EIA Report.

## NSR01 Tigh Fiodha Larder

NSR02 Bridgefield House

70

NSR05 5 Station Road

NSR06 Coach House

NSR08 Lochview

Standardised Wind speed (m/s)

NSR10 Blackwater Cottages