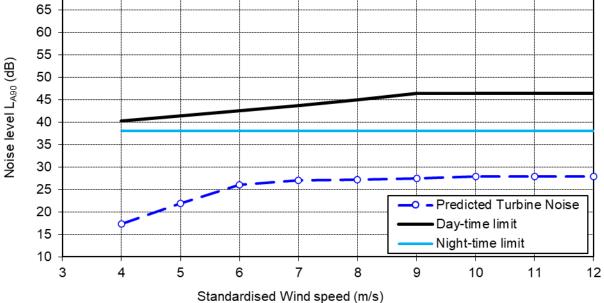

## 1 Introduction

- 1.1.1 This Appendix provides the detailed calculation results of the predicted wind turbine noise immission level at each of the Noise Sensitive Receptors (NSRs). Set out subsequently for each NSR is the following information both in graphical format:
  - The overall ETSU-R-97 noise limits for the daytime (solid black line) and night-time (solid blue line); and
  - The Proposed Development wind turbine noise (dashed blue line).
- 1.1.2 The predicted noise immission levels from the Proposed Development include the appropriate uncertainty as discussed in Chapter 12 of the EIA Report.

## NSR01 Tigh Fiodha Larder

NSR02 Bridgefield House

70

NSR05 5 Station Road

NSR06 Coach House

NSR08 Lochview

Standardised Wind speed (m/s)

NSR10 Blackwater Cottages