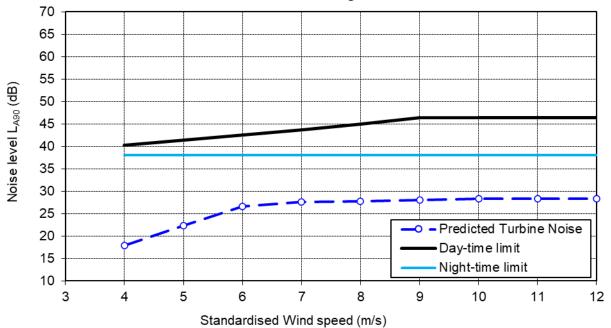

## 1 Introduction

- 1.1.1 This Appendix provides the detailed calculation results of the predicted wind turbine noise immission level at each of the Noise Sensitive Receptors (NSRs). Set out subsequently for each NSR is the following information both in graphical format:
  - The overall ETSU-R-97 noise limits for the daytime (solid black line) and night-time (solid blue line); and
  - The Proposed Development wind turbine noise (dashed blue line).
- 1.1.2 The predicted noise immission levels from the Proposed Development include the appropriate uncertainty as discussed in Chapter 12 of the EIA Report.

## NSR01 Tigh Fiodha Larder

NSR02 Bridgefield House

70

NSR05 5 Station Road

NSR06 Coach House

NSR08 Lochview

Standardised Wind speed (m/s)

NSR10 Blackwater Cottages