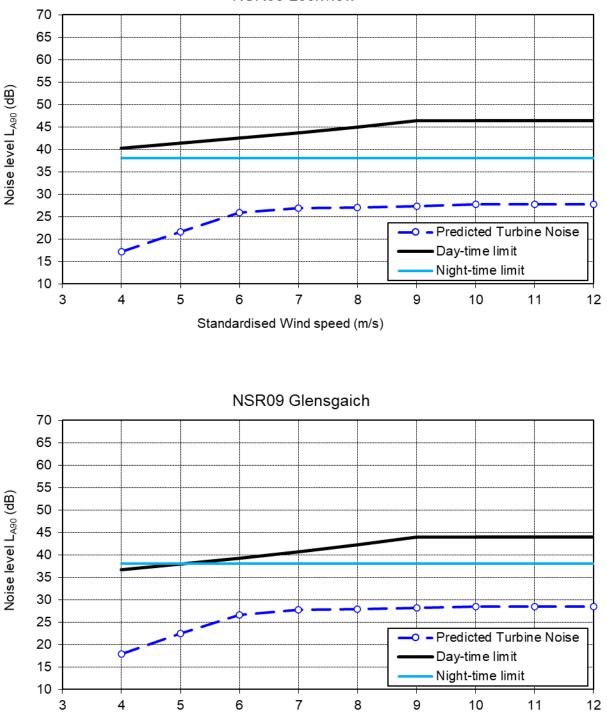

## 1 Introduction

- 1.1.1 This Appendix provides the detailed calculation results of the predicted wind turbine noise immission level at each of the Noise Sensitive Receptors (NSRs). Set out subsequently for each NSR is the following information both in graphical format:
  - The overall ETSU-R-97 noise limits for the daytime (solid black line) and night-time (solid blue line); and
  - The Proposed Development wind turbine noise (dashed blue line).
- 1.1.2 The predicted noise immission levels from the Proposed Development include the appropriate uncertainty as discussed in Chapter 12 of the EIA Report.