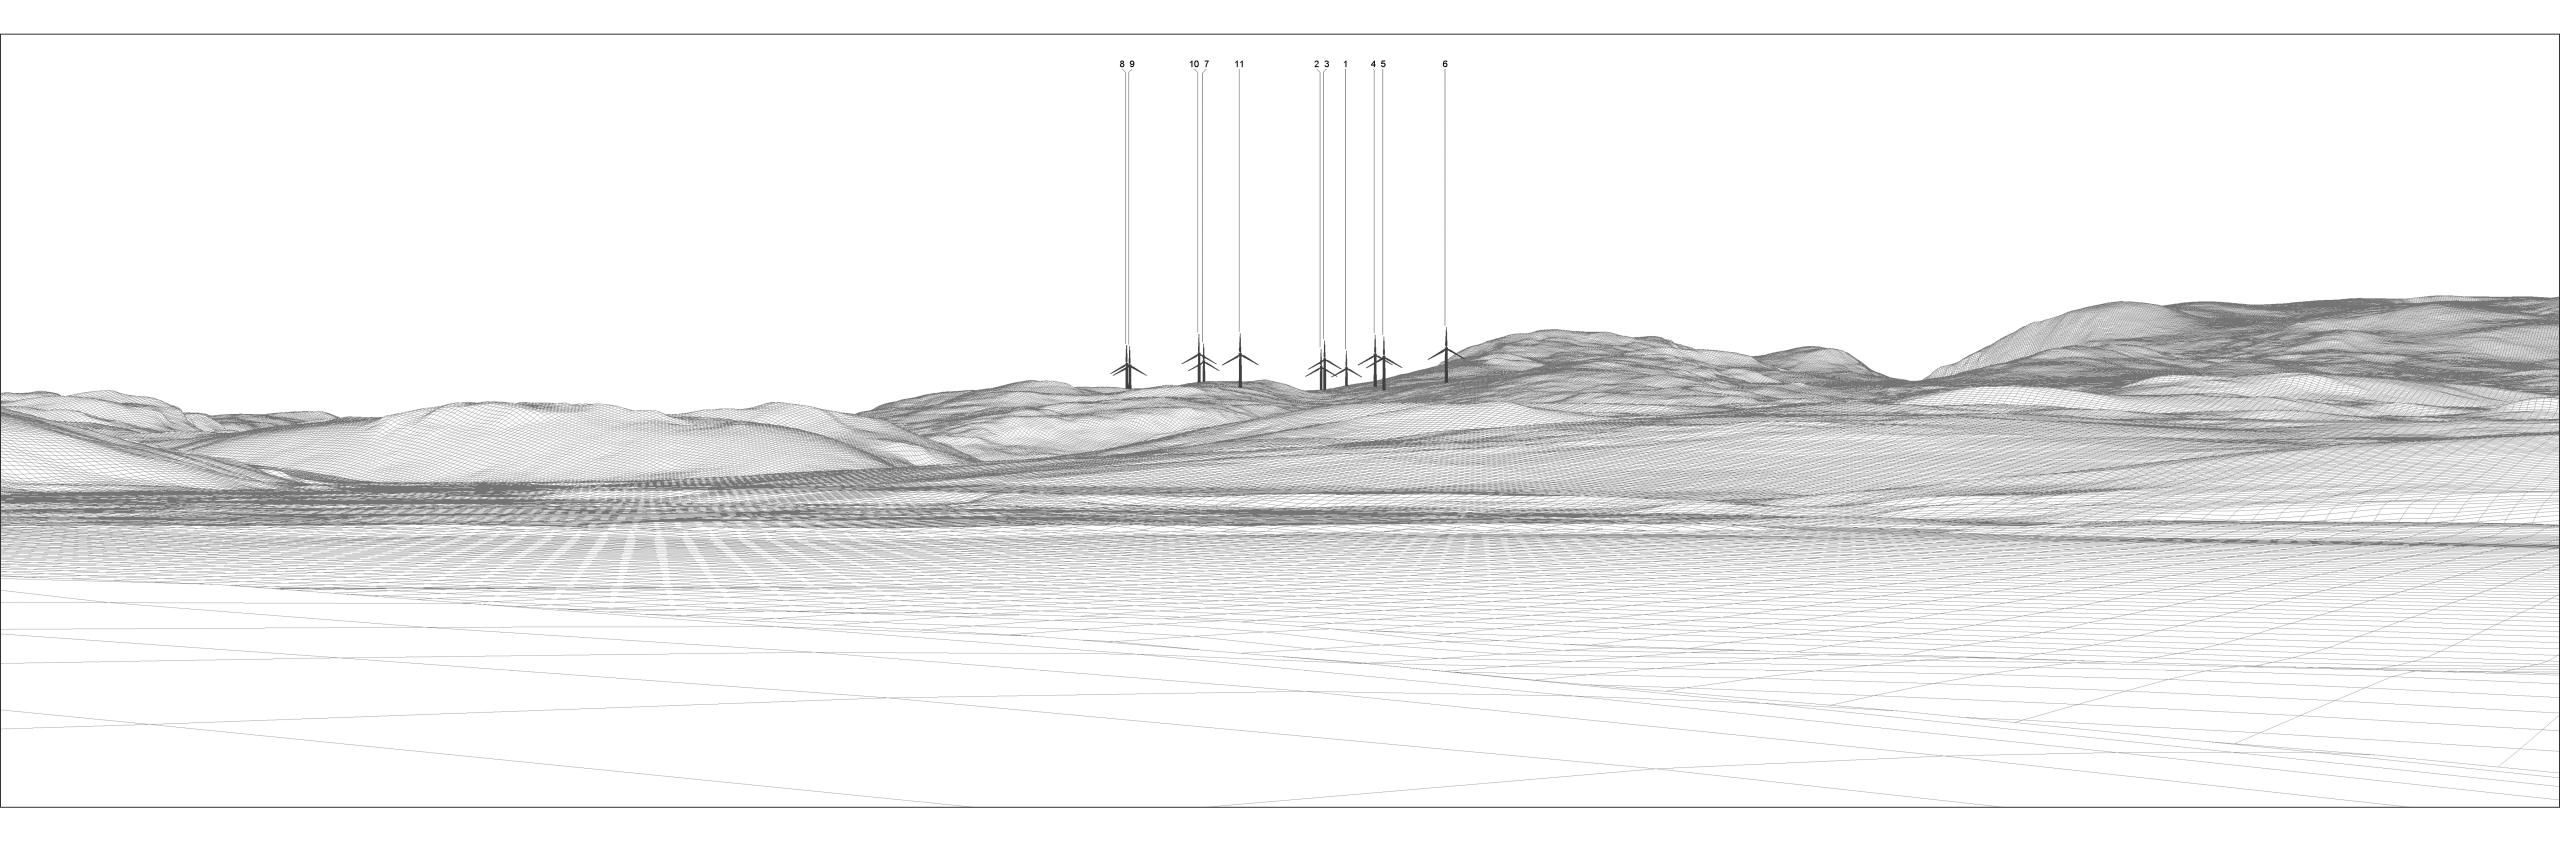

decisions on siting turbines.

Seven visualisations have been provided to demonstrate how the proposed wind farm would look at its proposed size of 11 turbines at 200m to blade tip.

All illustrations have been created to comply with NatureScot guidance on the visual representation of wind farms. Illustrations of all agreed viewpoints will be available as part of our application submission in 2024.



# **Viewpoint 1: Garve War Memorial**



### WIREFRAME



# **Viewpoint 1: Garve War Memorial**



PREDICTED VIEW



# Viewpoint 2: A835, north of Garve



### WIREFRAME



# Viewpoint 2: A835, north of Garve



### PREDICTED VIEW



# Viewpoint 3: A832 Torriegorrie



#### WIREFRAME



# Viewpoint 3: A832 Torriegorrie



### PREDICTED VIEW



# Viewpoint 8: A832 Marybank



#### WIREFRAME



# Viewpoint 8: A832 Marybank



### PREDICTED VIEW



# Viewpoint 10: Little Wyvis



WIREFRAME



# Viewpoint 10: Little Wyvis



PREDICTED VIEW



# Viewpoint 12: Glas Leathad Mor



#### WIREFRAME



# Viewpoint 12: Glas Leathad Mor



PREDICTED VIEW



# Viewpoint 13: A835/B9169 Crossroads



#### WIREFRAME



# Viewpoint 13: A835/B9169 Crossroads



#### PREDICTED VIEW