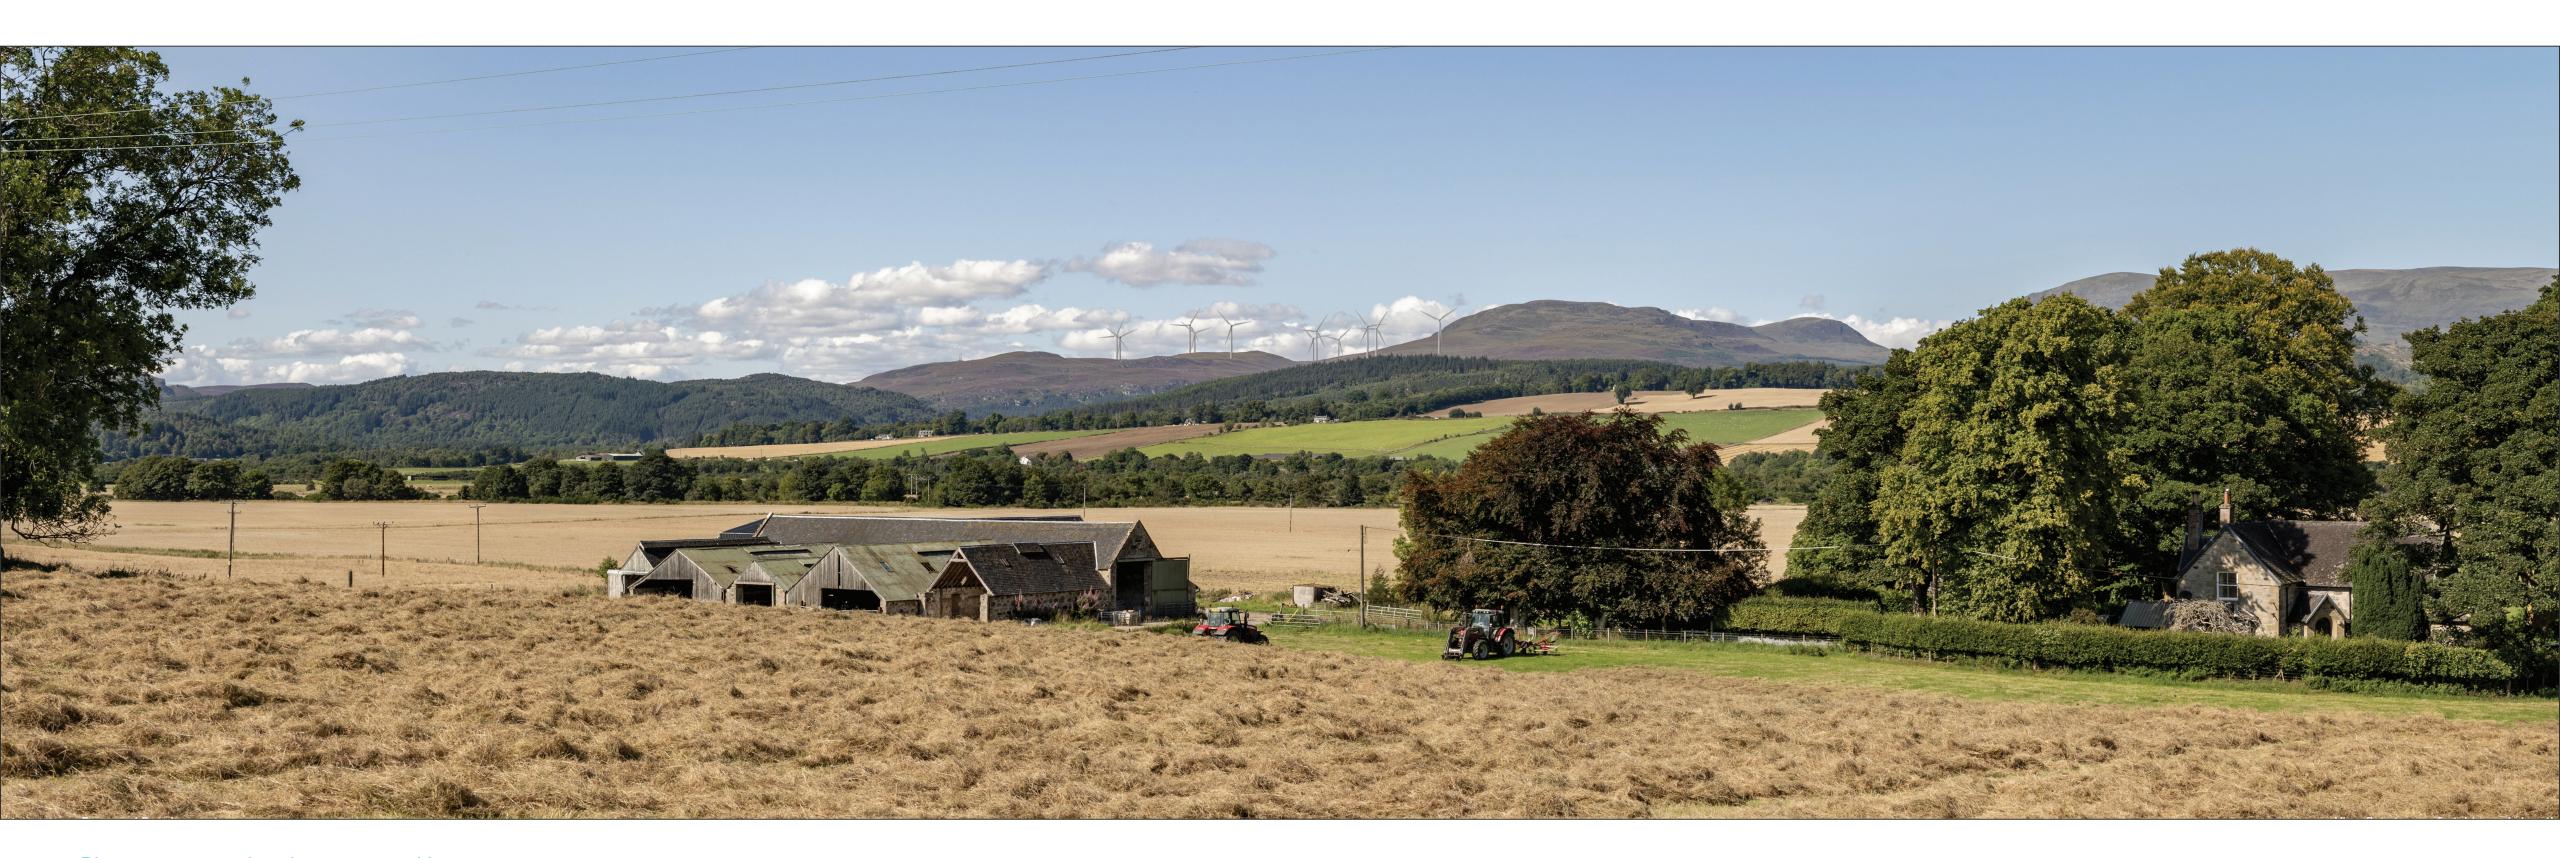

ave been provided to demonstrate how the proposed wind farm would look at its proposed size of 11 turbines at 200m to blade tip.

All illustrations have been created to comply with NatureScot guidance on the visual representation of wind farms. Illustrations of all agreed viewpoints will be available as part of our application submission in 2024.



# **Viewpoint 1: Garve War Memorial**



### WIREFRAME



# **Viewpoint 1: Garve War Memorial**



PREDICTED VIEW



# Viewpoint 2: A835, north of Garve



### WIREFRAME



# Viewpoint 2: A835, north of Garve



### PREDICTED VIEW



# Viewpoint 3: A832 Torriegorrie



#### WIREFRAME



# Viewpoint 3: A832 Torriegorrie



### PREDICTED VIEW



# Viewpoint 8: A832 Marybank



#### WIREFRAME



# Viewpoint 8: A832 Marybank



### PREDICTED VIEW



# Viewpoint 10: Little Wyvis



WIREFRAME



# Viewpoint 10: Little Wyvis



PREDICTED VIEW



# Viewpoint 12: Glas Leathad Mor



#### WIREFRAME



# Viewpoint 12: Glas Leathad Mor



PREDICTED VIEW



# Viewpoint 13: A835/B9169 Crossroads



#### WIREFRAME



# Viewpoint 13: A835/B9169 Crossroads



#### PREDICTED VIEW