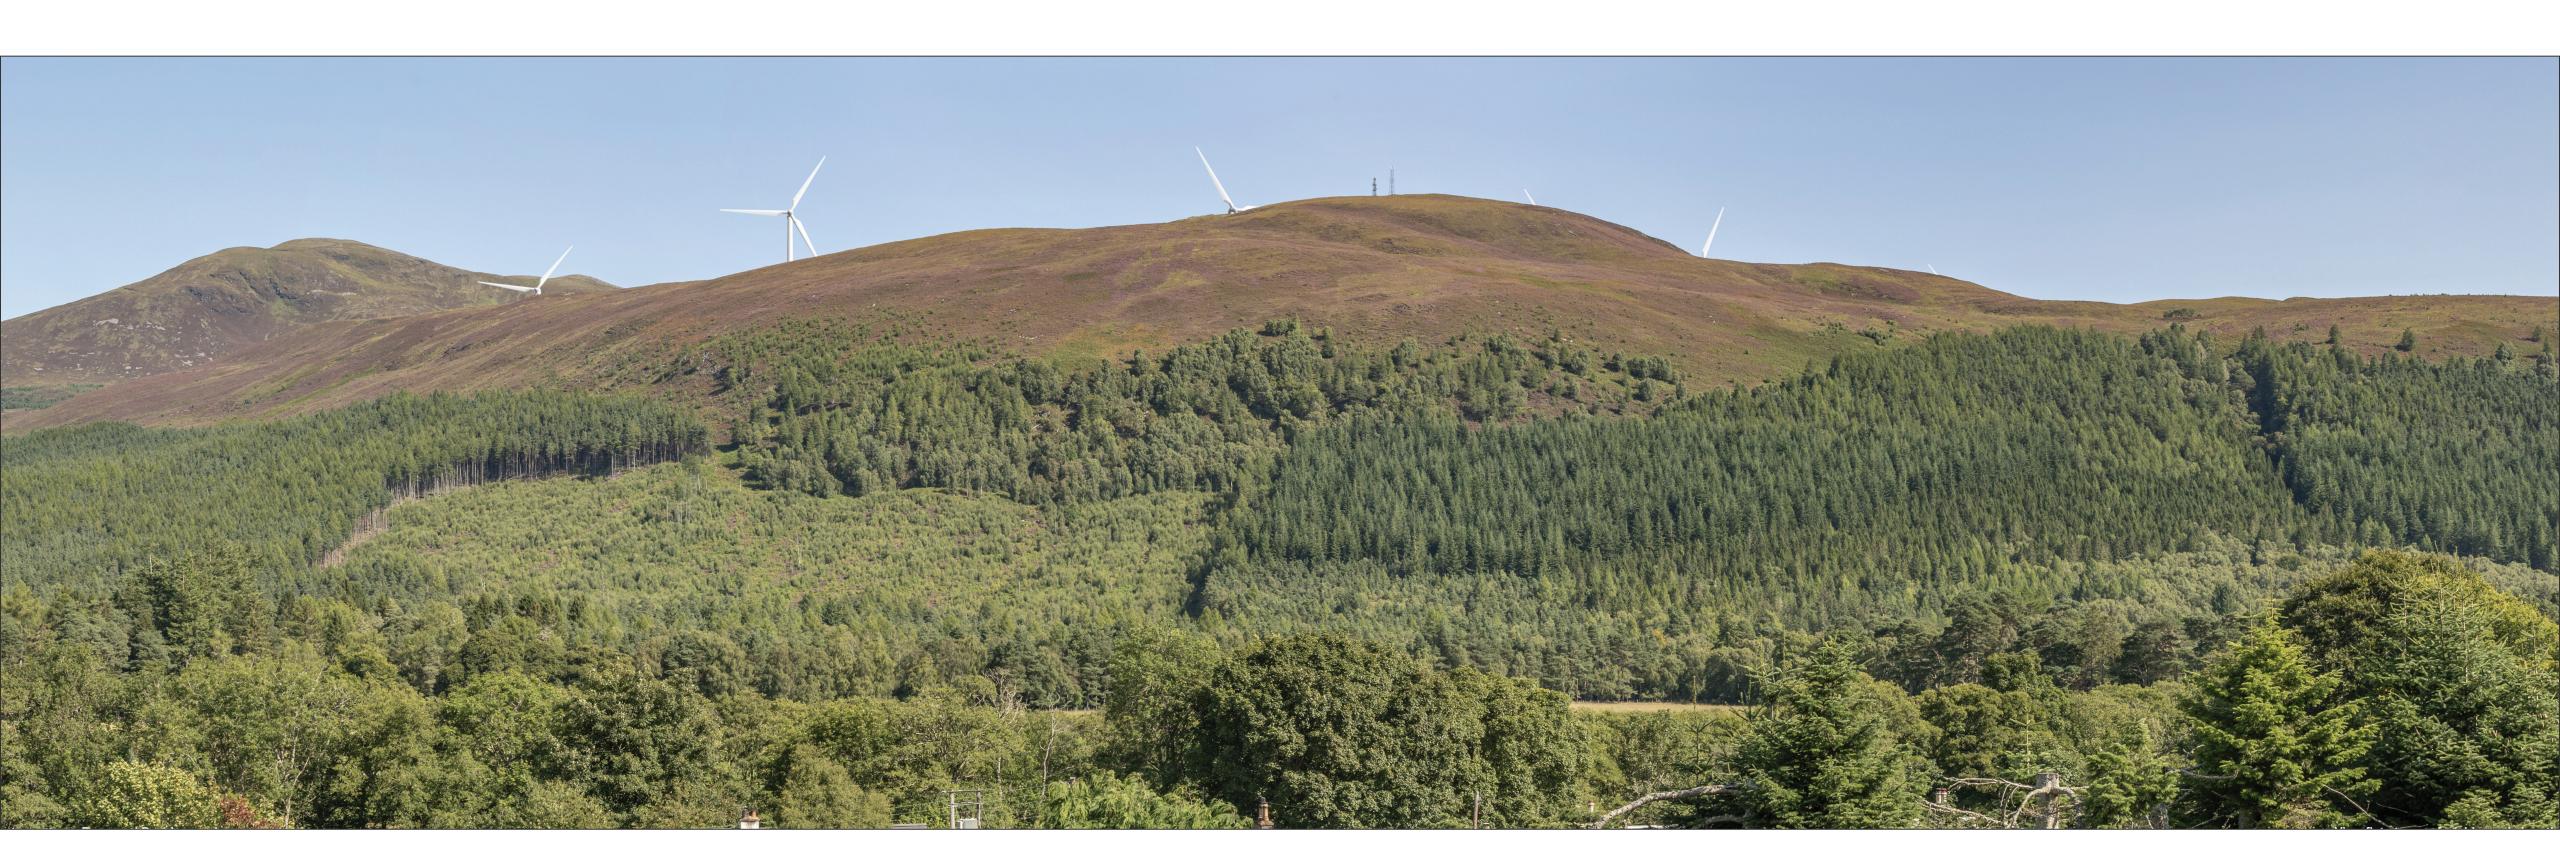

KEPPOCH

A835, CONTIN

**NEAR LOCHLUICHART STATION** 

45KM STUDY AREA

We have agreed a range of viewpoints with The Highland Council and NatureScot to ensure the most suitable locations are selected to illustrate the visibility of the wind farm. These have helped to inform our decisions on siting turbines.

Seven visualisations have been provided to demonstrate how the proposed wind farm would look at its proposed size of 11 turbines at 200m to blade tip.

All illustrations have been created to comply with NatureScot guidance on the visual representation of wind farms. Illustrations of all agreed viewpoints will be available as part of our application submission in 2024.



# **Viewpoint 1: Garve War Memorial**



### WIREFRAME



# **Viewpoint 1: Garve War Memorial**



PREDICTED VIEW



# Viewpoint 2: A835, north of Garve



### WIREFRAME



# Viewpoint 2: A835, north of Garve



### PREDICTED VIEW



# Viewpoint 3: A832 Torriegorrie



#### WIREFRAME



# Viewpoint 3: A832 Torriegorrie



### PREDICTED VIEW



# Viewpoint 8: A832 Marybank



#### WIREFRAME



# Viewpoint 8: A832 Marybank



### PREDICTED VIEW



# Viewpoint 10: Little Wyvis



WIREFRAME



# Viewpoint 10: Little Wyvis



PREDICTED VIEW



# Viewpoint 12: Glas Leathad Mor



#### WIREFRAME



# Viewpoint 12: Glas Leathad Mor



PREDICTED VIEW



# Viewpoint 13: A835/B9169 Crossroads



#### WIREFRAME



# Viewpoint 13: A835/B9169 Crossroads



#### PREDICTED VIEW