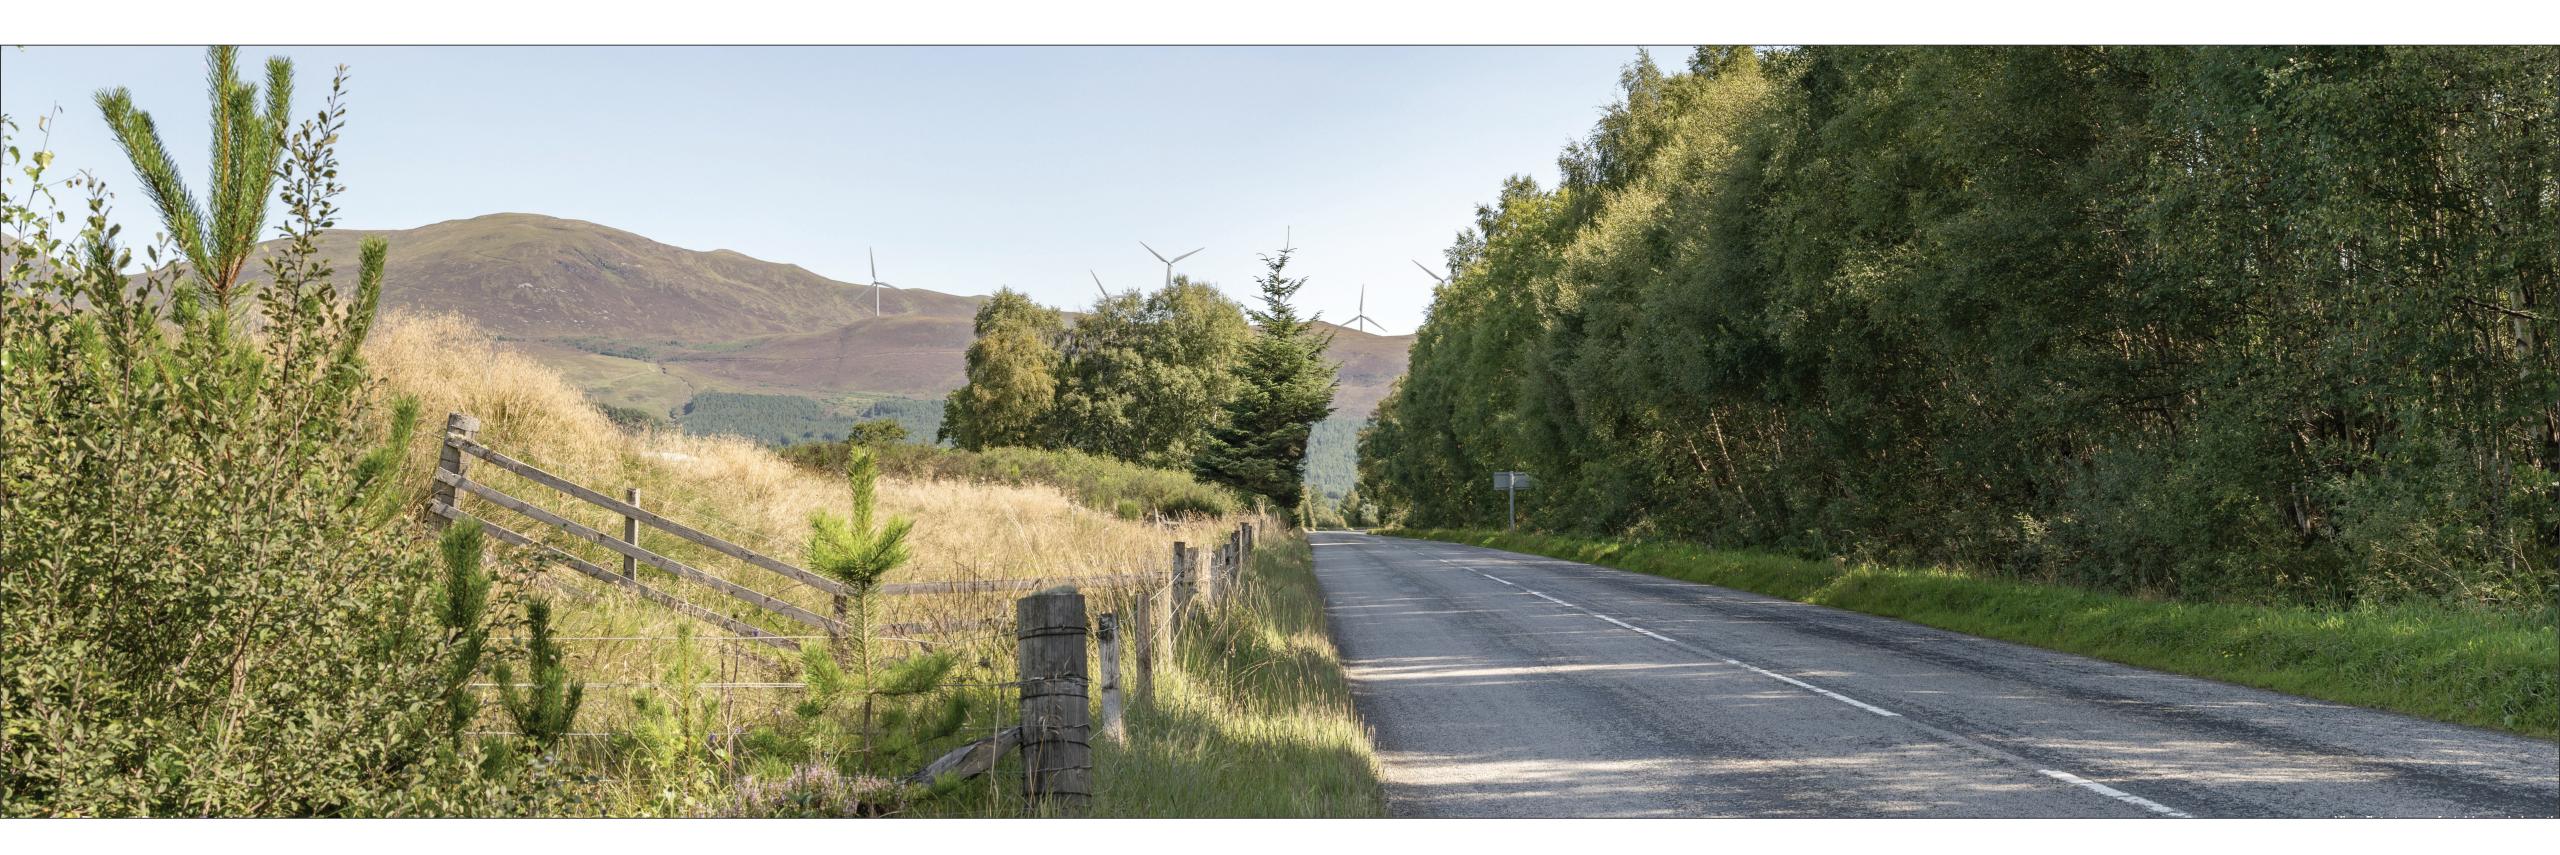

of the wind farm. These have helped to inform our decisions on siting turbines.

Seven visualisations have been provided to demonstrate how the proposed wind farm would look at its proposed size of 11 turbines at 200m to blade tip.

All illustrations have been created to comply with NatureScot guidance on the visual representation of wind farms. Illustrations of all agreed viewpoints will be available as part of our application submission in 2024.



# **Viewpoint 1: Garve War Memorial**



### WIREFRAME



# **Viewpoint 1: Garve War Memorial**



PREDICTED VIEW



# Viewpoint 2: A835, north of Garve



### WIREFRAME



# Viewpoint 2: A835, north of Garve



### PREDICTED VIEW



# Viewpoint 3: A832 Torriegorrie



#### WIREFRAME



# Viewpoint 3: A832 Torriegorrie



### PREDICTED VIEW



# Viewpoint 8: A832 Marybank



#### WIREFRAME



# Viewpoint 8: A832 Marybank



### PREDICTED VIEW



# Viewpoint 10: Little Wyvis



WIREFRAME



# Viewpoint 10: Little Wyvis



PREDICTED VIEW



# Viewpoint 12: Glas Leathad Mor



#### WIREFRAME



# Viewpoint 12: Glas Leathad Mor



PREDICTED VIEW



# Viewpoint 13: A835/B9169 Crossroads



#### WIREFRAME



# Viewpoint 13: A835/B9169 Crossroads



#### PREDICTED VIEW