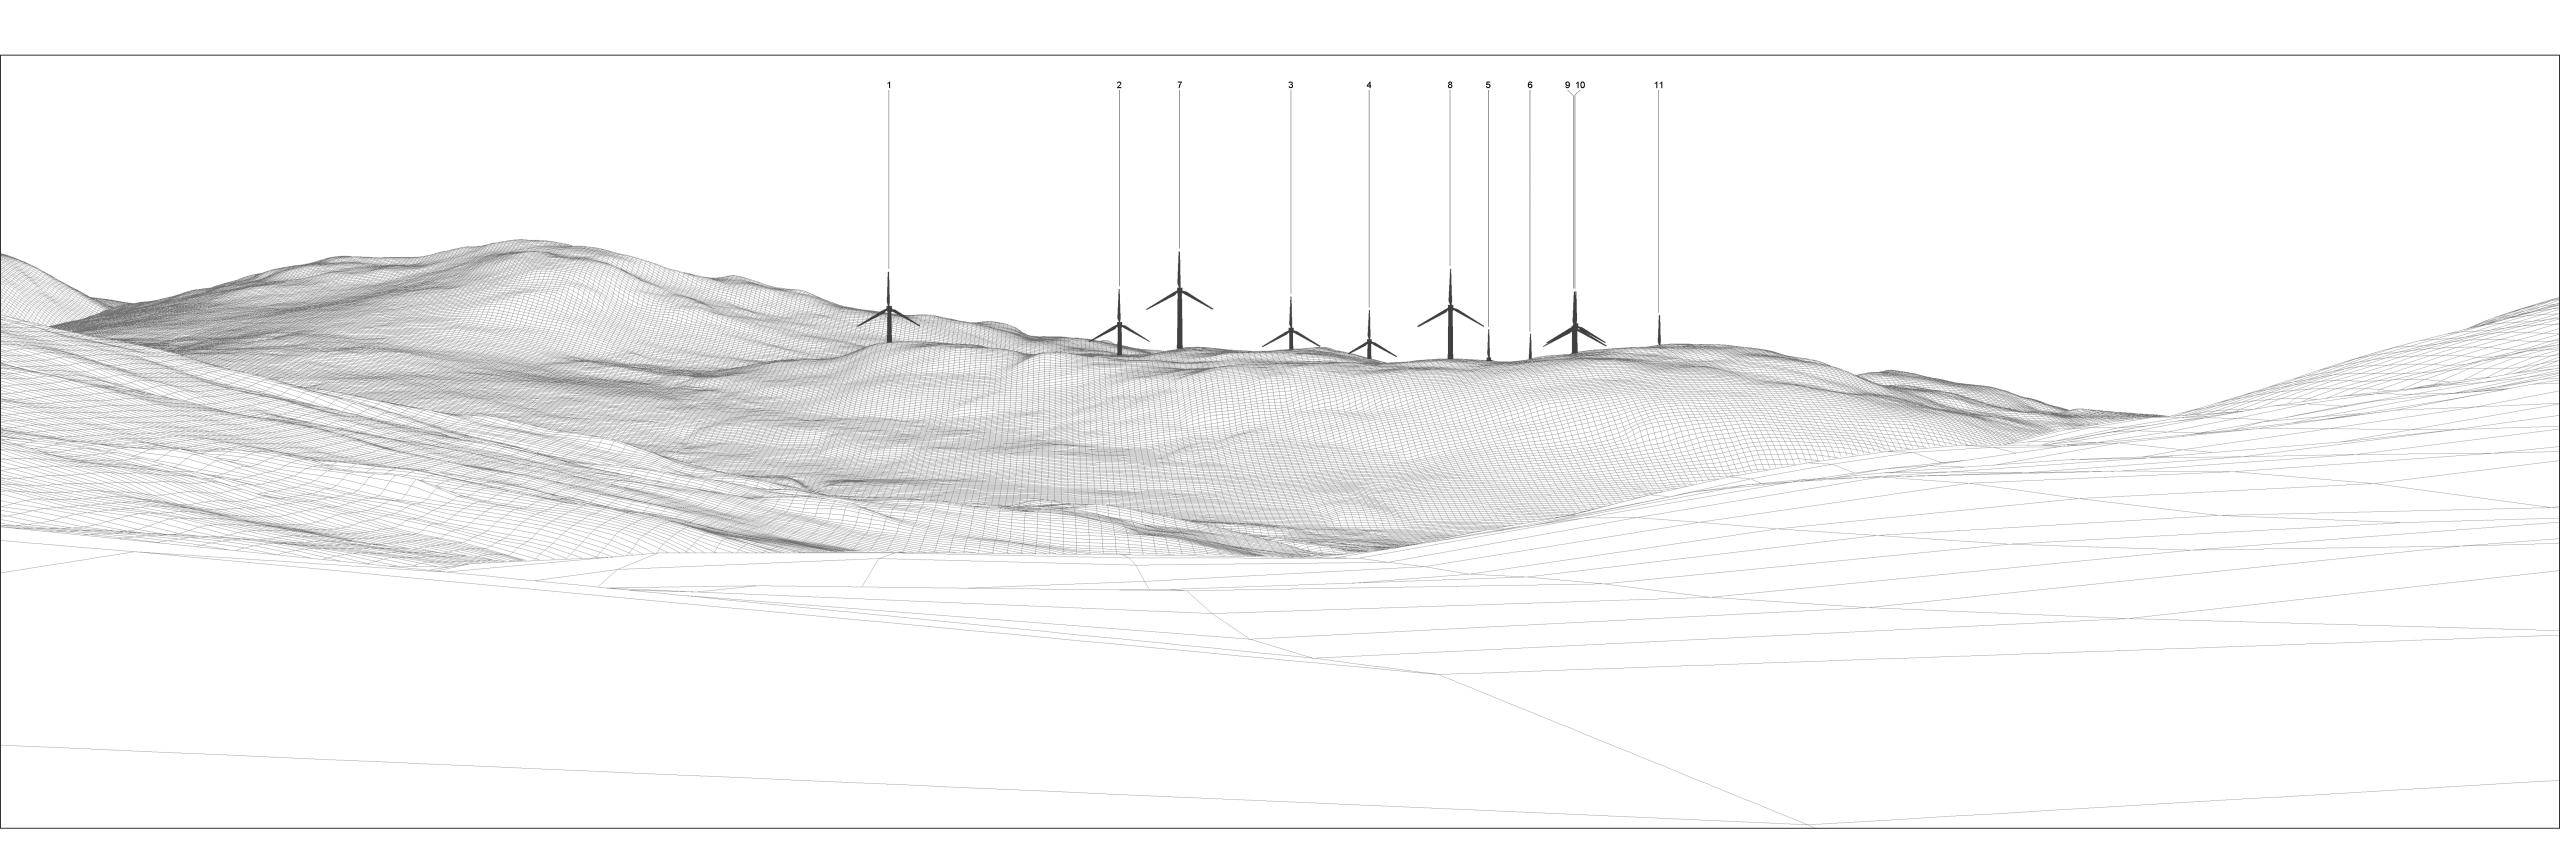

itable locations are selected to illustrate the visibility of the wind farm. These have helped to inform our decisions on siting turbines.

Seven visualisations have been provided to demonstrate how the proposed wind farm would look at its proposed size of 11 turbines at 200m to blade tip.

All illustrations have been created to comply with NatureScot guidance on the visual representation of wind farms. Illustrations of all agreed viewpoints will be available as part of our application submission in 2024.



# **Viewpoint 1: Garve War Memorial**



### WIREFRAME



# **Viewpoint 1: Garve War Memorial**



PREDICTED VIEW



# Viewpoint 2: A835, north of Garve



### WIREFRAME



# Viewpoint 2: A835, north of Garve



### PREDICTED VIEW



# Viewpoint 3: A832 Torriegorrie



#### WIREFRAME



# Viewpoint 3: A832 Torriegorrie



### PREDICTED VIEW



# Viewpoint 8: A832 Marybank



#### WIREFRAME



# Viewpoint 8: A832 Marybank



### PREDICTED VIEW



# Viewpoint 10: Little Wyvis



WIREFRAME



# Viewpoint 10: Little Wyvis



PREDICTED VIEW



# Viewpoint 12: Glas Leathad Mor



#### WIREFRAME



# Viewpoint 12: Glas Leathad Mor



PREDICTED VIEW



# Viewpoint 13: A835/B9169 Crossroads



#### WIREFRAME



# Viewpoint 13: A835/B9169 Crossroads



#### PREDICTED VIEW