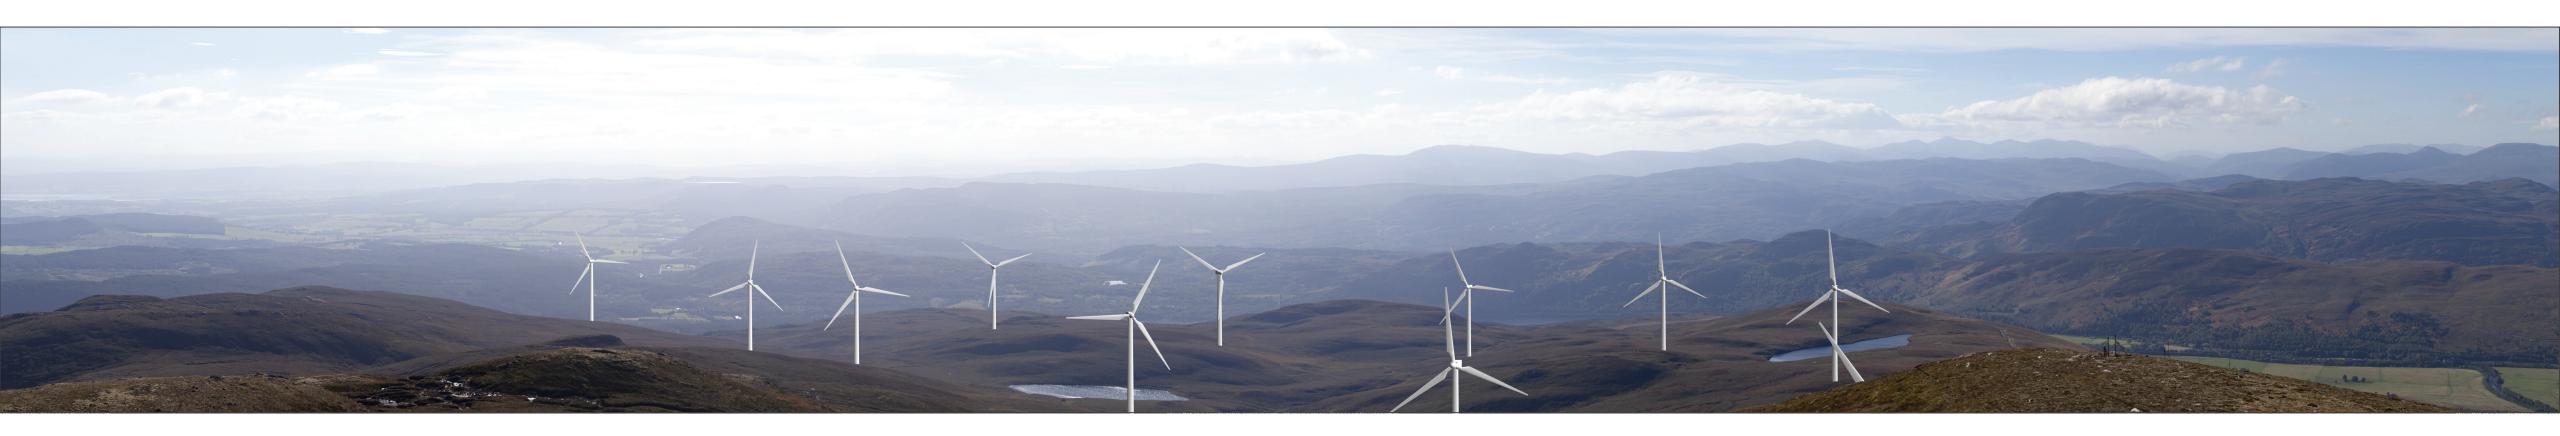

11 turbines at 200m to blade tip.

All illustrations have been created to comply with NatureScot guidance on the visual representation of wind farms. Illustrations of all agreed viewpoints will be available as part of our application submission in 2024.



# **Viewpoint 1: Garve War Memorial**



### WIREFRAME



# **Viewpoint 1: Garve War Memorial**



PREDICTED VIEW



# Viewpoint 2: A835, north of Garve



### WIREFRAME



# Viewpoint 2: A835, north of Garve



### PREDICTED VIEW



# Viewpoint 3: A832 Torriegorrie



#### WIREFRAME



# Viewpoint 3: A832 Torriegorrie



### PREDICTED VIEW



# Viewpoint 8: A832 Marybank



#### WIREFRAME



# Viewpoint 8: A832 Marybank



### PREDICTED VIEW



# Viewpoint 10: Little Wyvis



WIREFRAME



# Viewpoint 10: Little Wyvis



PREDICTED VIEW



# Viewpoint 12: Glas Leathad Mor



#### WIREFRAME



# Viewpoint 12: Glas Leathad Mor



PREDICTED VIEW



# Viewpoint 13: A835/B9169 Crossroads



#### WIREFRAME



# Viewpoint 13: A835/B9169 Crossroads



#### PREDICTED VIEW