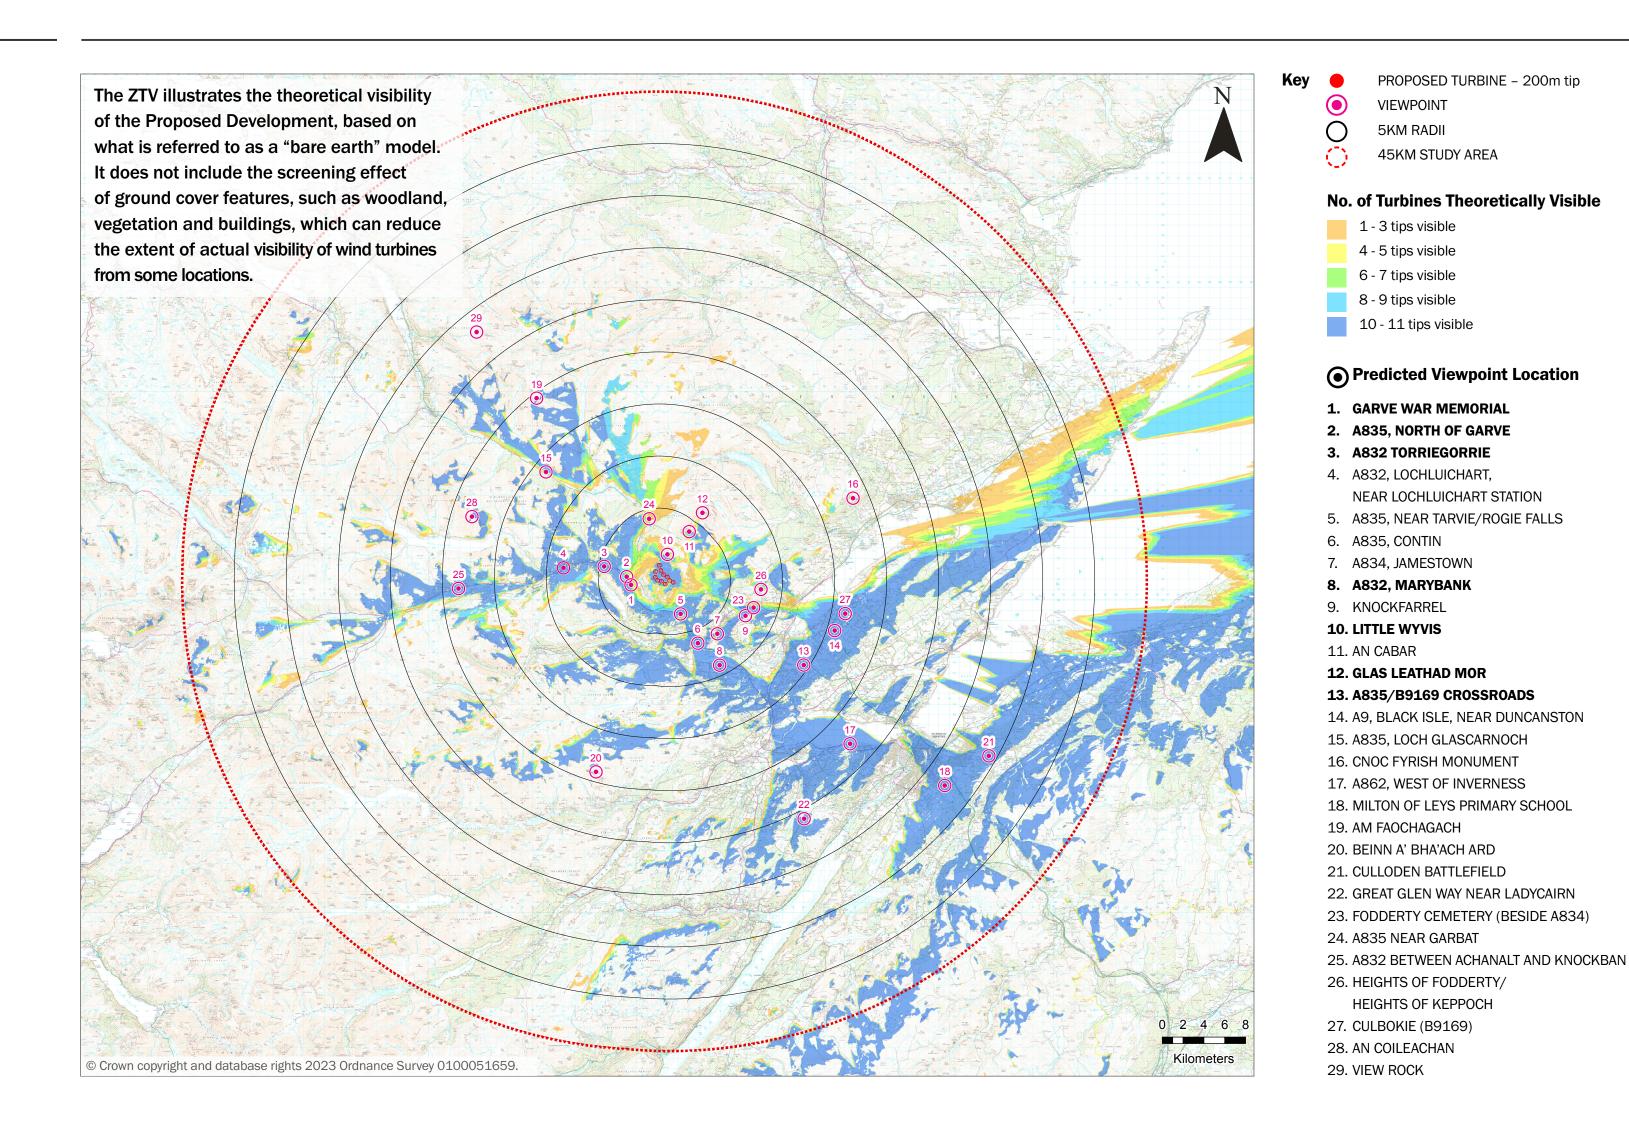

### **Zone of Theoretical Visibility (ZTV)**

PROPOSED TURBINE - 200m tip

5KM RADII

1 - 3 tips visible

4 - 5 tips visible

6 - 7 tips visible 8 - 9 tips visible

10 - 11 tips visible

**A832 TORRIEGORRIE** 

HEIGHTS OF KEPPOCH

A835, CONTIN

**NEAR LOCHLUICHART STATION** 

45KM STUDY AREA

We have agreed a range of viewpoints with The Highland Council and NatureScot to ensure the most suitable locations are selected to illustrate the visibility of the wind farm. These have helped to inform our decisions on siting turbines.

Seven visualisations have been provided to demonstrate how the proposed wind farm would look at its proposed size of 11 turbines at 200m to blade tip.

All illustrations have been created to comply with NatureScot guidance on the visual representation of wind farms. Illustrations of all agreed viewpoints will be available as part of our application submission in 2024.