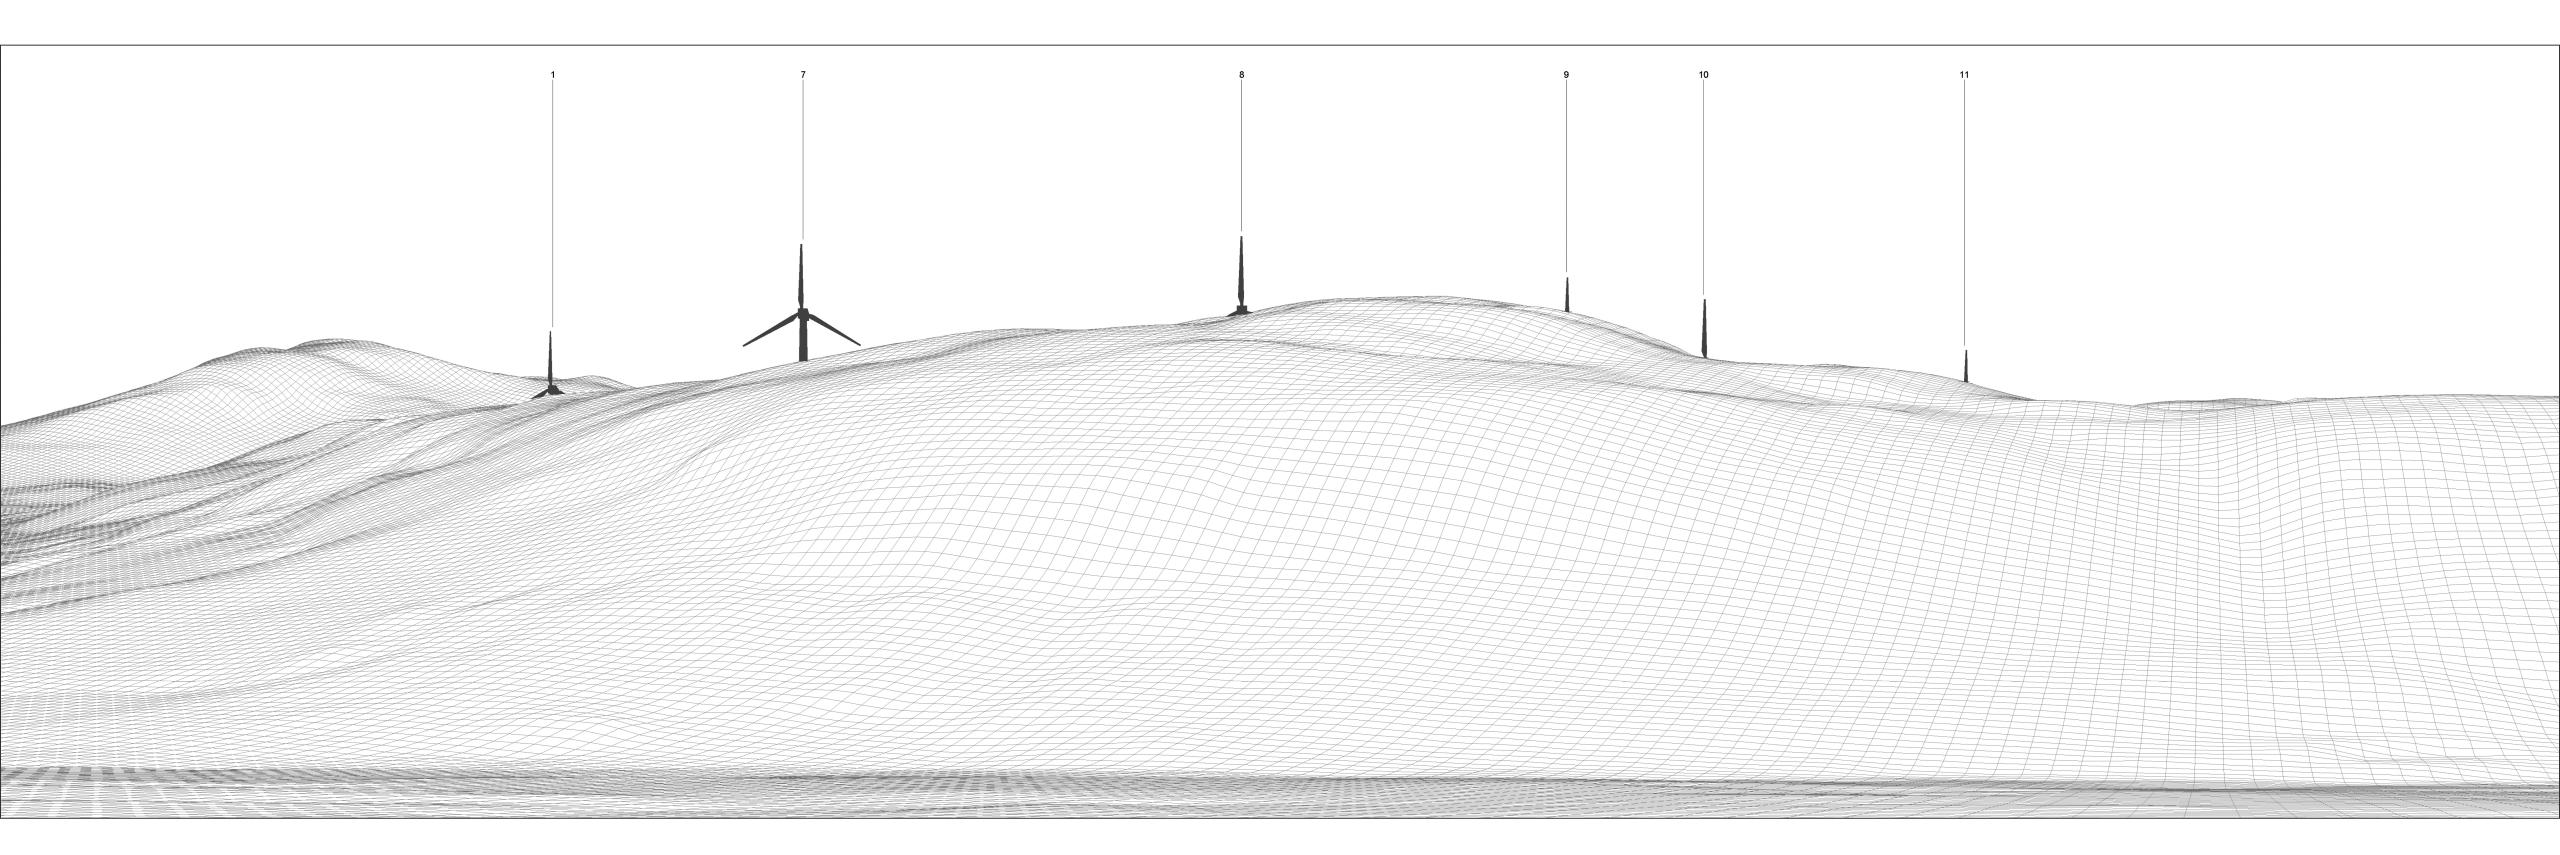

10 - 11 tips visible

**A832 TORRIEGORRIE** 

HEIGHTS OF KEPPOCH

A835, CONTIN

**NEAR LOCHLUICHART STATION** 

45KM STUDY AREA

We have agreed a range of viewpoints with The Highland Council and NatureScot to ensure the most suitable locations are selected to illustrate the visibility of the wind farm. These have helped to inform our decisions on siting turbines.

Seven visualisations have been provided to demonstrate how the proposed wind farm would look at its proposed size of 11 turbines at 200m to blade tip.

All illustrations have been created to comply with NatureScot guidance on the visual representation of wind farms. Illustrations of all agreed viewpoints will be available as part of our application submission in 2024.



# **Viewpoint 1: Garve War Memorial**



### WIREFRAME



# **Viewpoint 1: Garve War Memorial**



PREDICTED VIEW



# Viewpoint 2: A835, north of Garve



### WIREFRAME



# Viewpoint 2: A835, north of Garve



### PREDICTED VIEW



# Viewpoint 3: A832 Torriegorrie



#### WIREFRAME



# Viewpoint 3: A832 Torriegorrie



### PREDICTED VIEW



# Viewpoint 8: A832 Marybank



#### WIREFRAME



# Viewpoint 8: A832 Marybank



### PREDICTED VIEW



# Viewpoint 10: Little Wyvis



WIREFRAME



# Viewpoint 10: Little Wyvis



PREDICTED VIEW



# Viewpoint 12: Glas Leathad Mor



#### WIREFRAME



# Viewpoint 12: Glas Leathad Mor



PREDICTED VIEW



# Viewpoint 13: A835/B9169 Crossroads



#### WIREFRAME



# Viewpoint 13: A835/B9169 Crossroads



#### PREDICTED VIEW