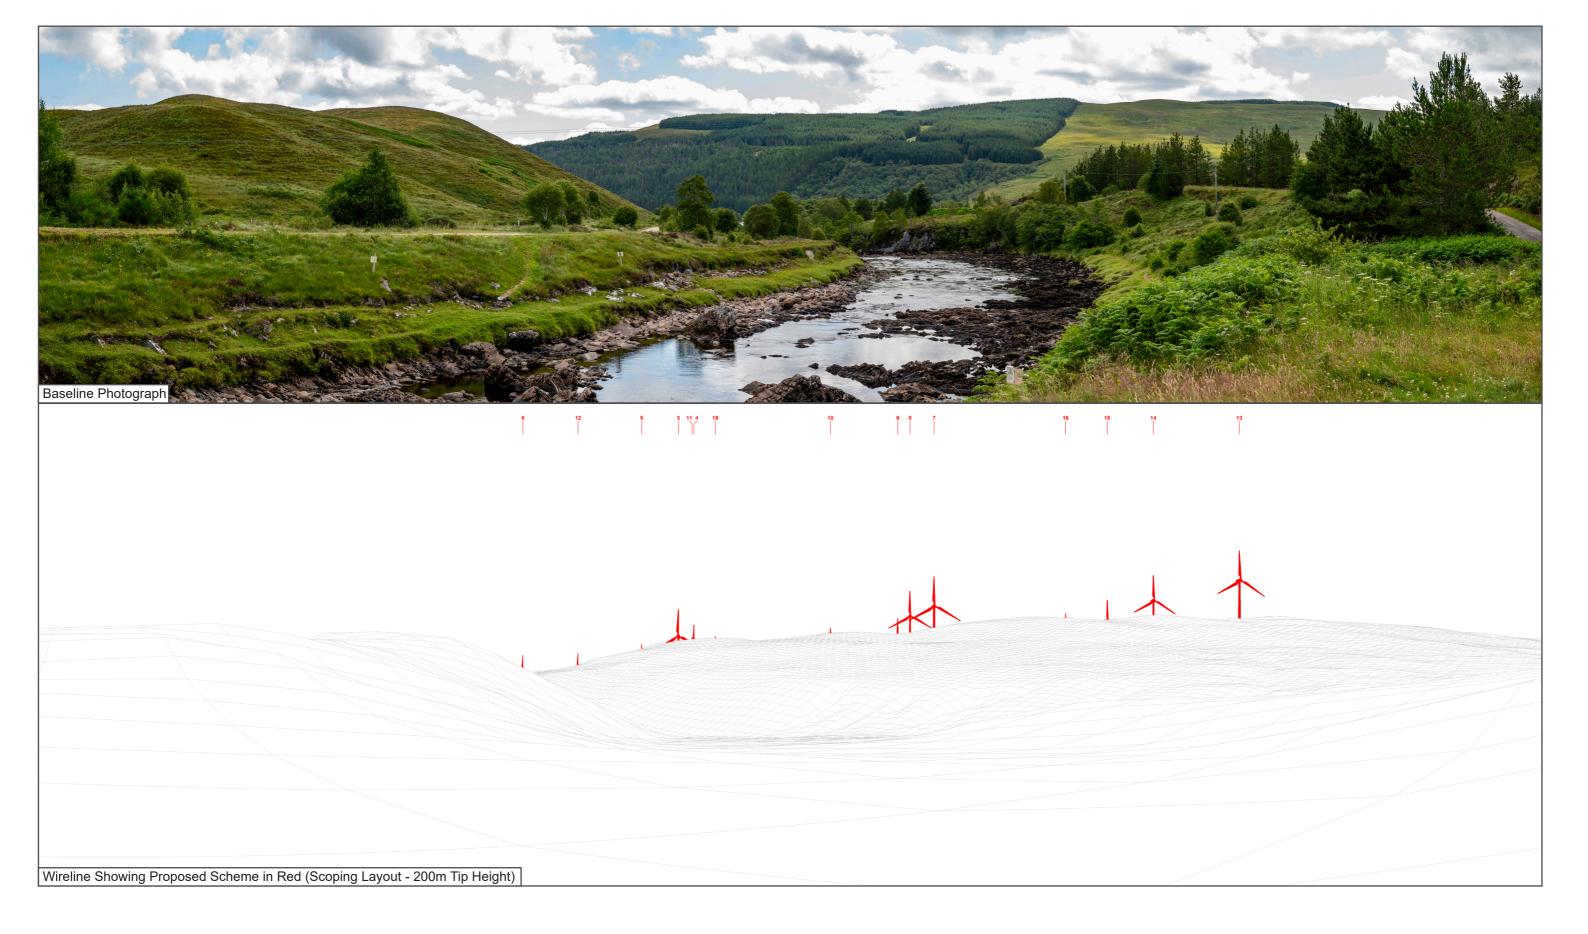

Viewpoint 7: Oykel Bridge

**Coille Beith Wind Farm** 

Viewpoint Location: 238593 900833

View Direction: 131.96°

Viewpoint Elevation: 35 m

Distance to Development: 2.73 km

Horizontal Field of View: 90 degrees

Viewpoint 7: Oykel Bridge

**Coille Beith Wind Farm** 

238593 900833 131.96° Viewpoint Location: View Direction: Viewpoint Elevation: 35 m 2.73 km Distance to Development: Horizontal Field of View: 90 degrees