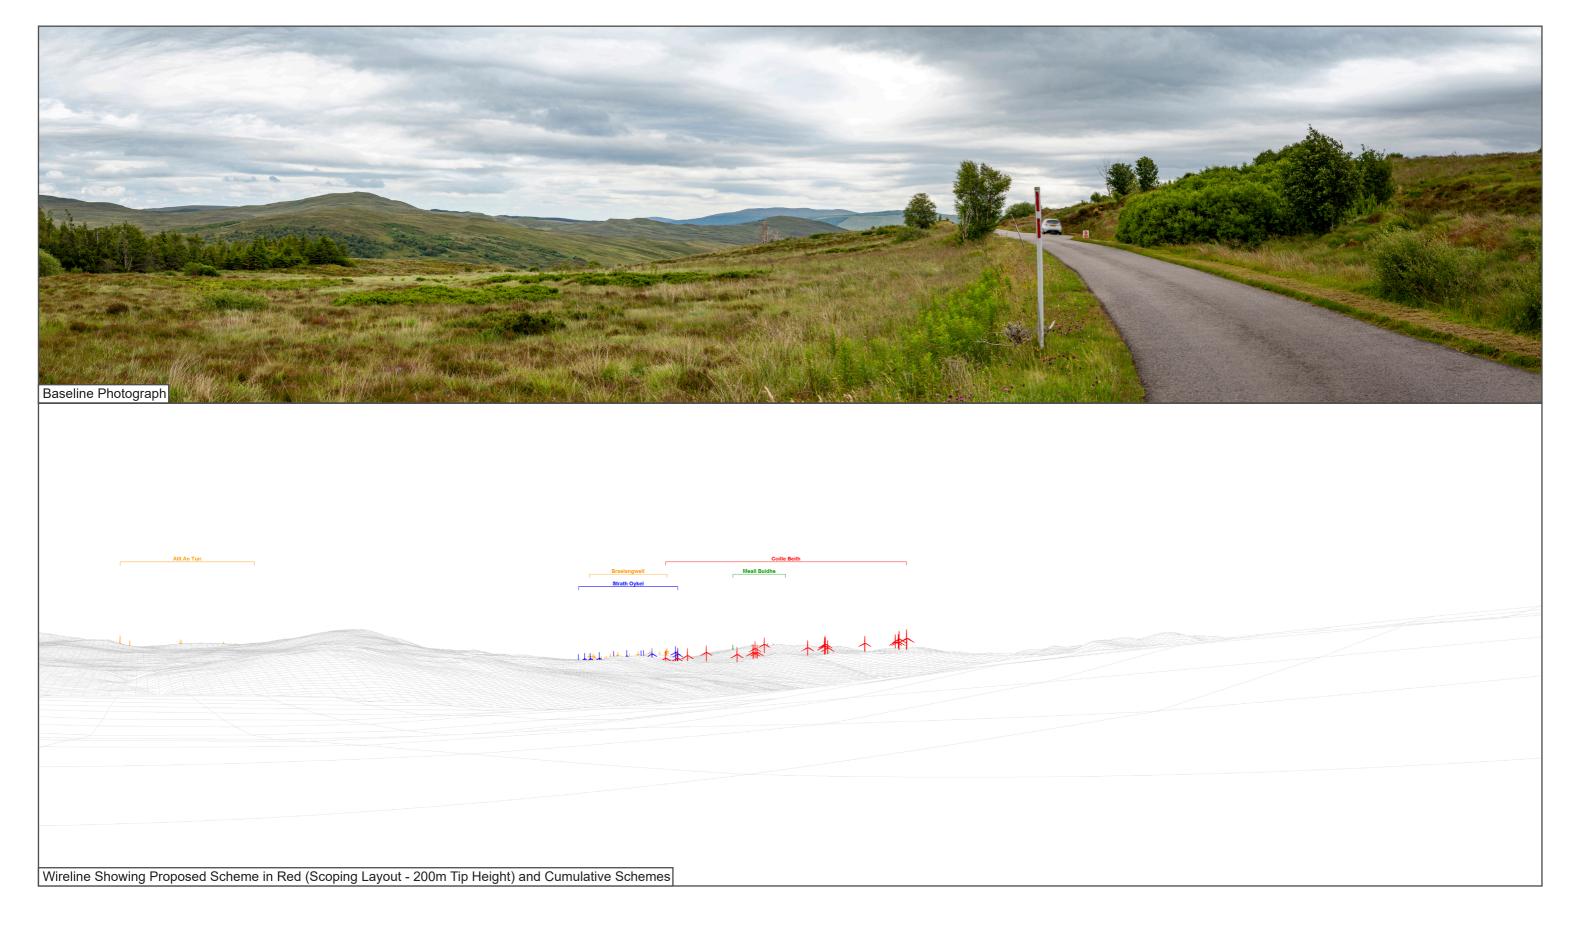

Viewpoint Location: 245939 901360 View Direction: 234.32° Viewpoint Elevation: 12 m Distance to Development:

3.95 km Horizontal Field of View: 90 degrees Viewpoint 8: A837 Strath Oykel

Viewpoint Location:245939901360View Direction:234.32°Viewpoint Elevation:12 mDistance to Development:3.95 kmHorizontal Field of View:90 degrees