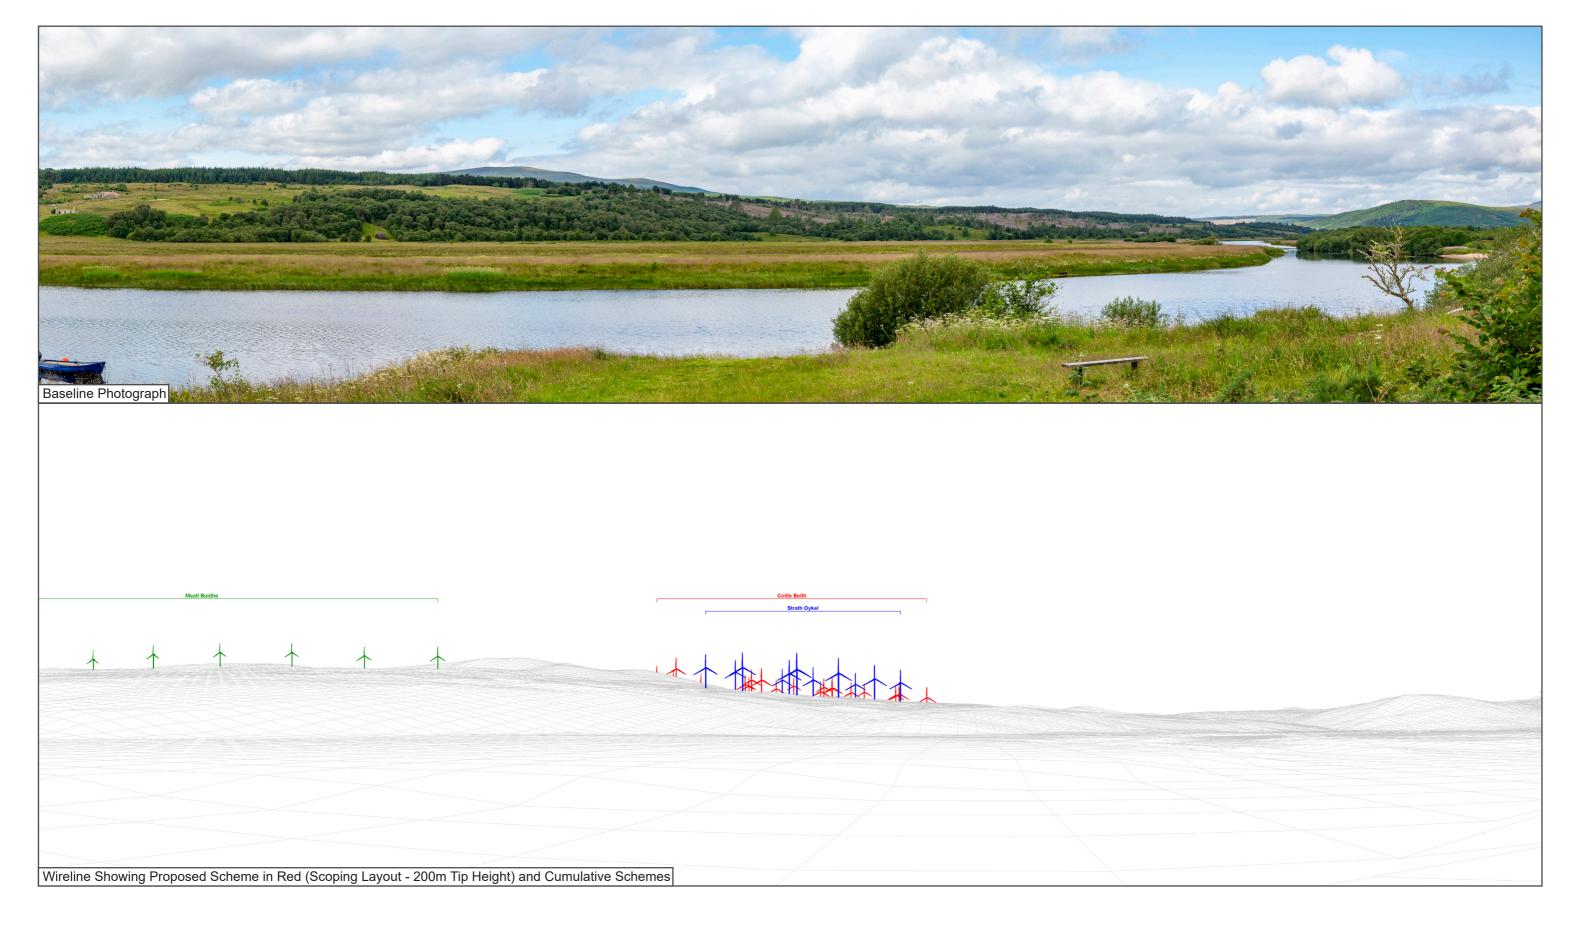

Viewpoint Location: 245939 901360 View Direction: 234.32° Viewpoint Elevation: 12 m Distance to Development:

3.95 km Horizontal Field of View: 90 degrees Viewpoint 8: A837 Strath Oykel

Viewpoint Location:245939901360View Direction:234.32°Viewpoint Elevation:12 mDistance to Development:3.95 kmHorizontal Field of View:90 degrees

Viewpoint 8: A837 Strath Oykel

Viewpoint 9: A837 Kyle of Sutherland

**Coille Beith Wind Farm** 

Viewpoint Location: 249860 899751
View Direction: 259.41°
Viewpoint Elevation: 12 m
Distance to Development: 6.86 km
Horizontal Field of View: 90 degrees