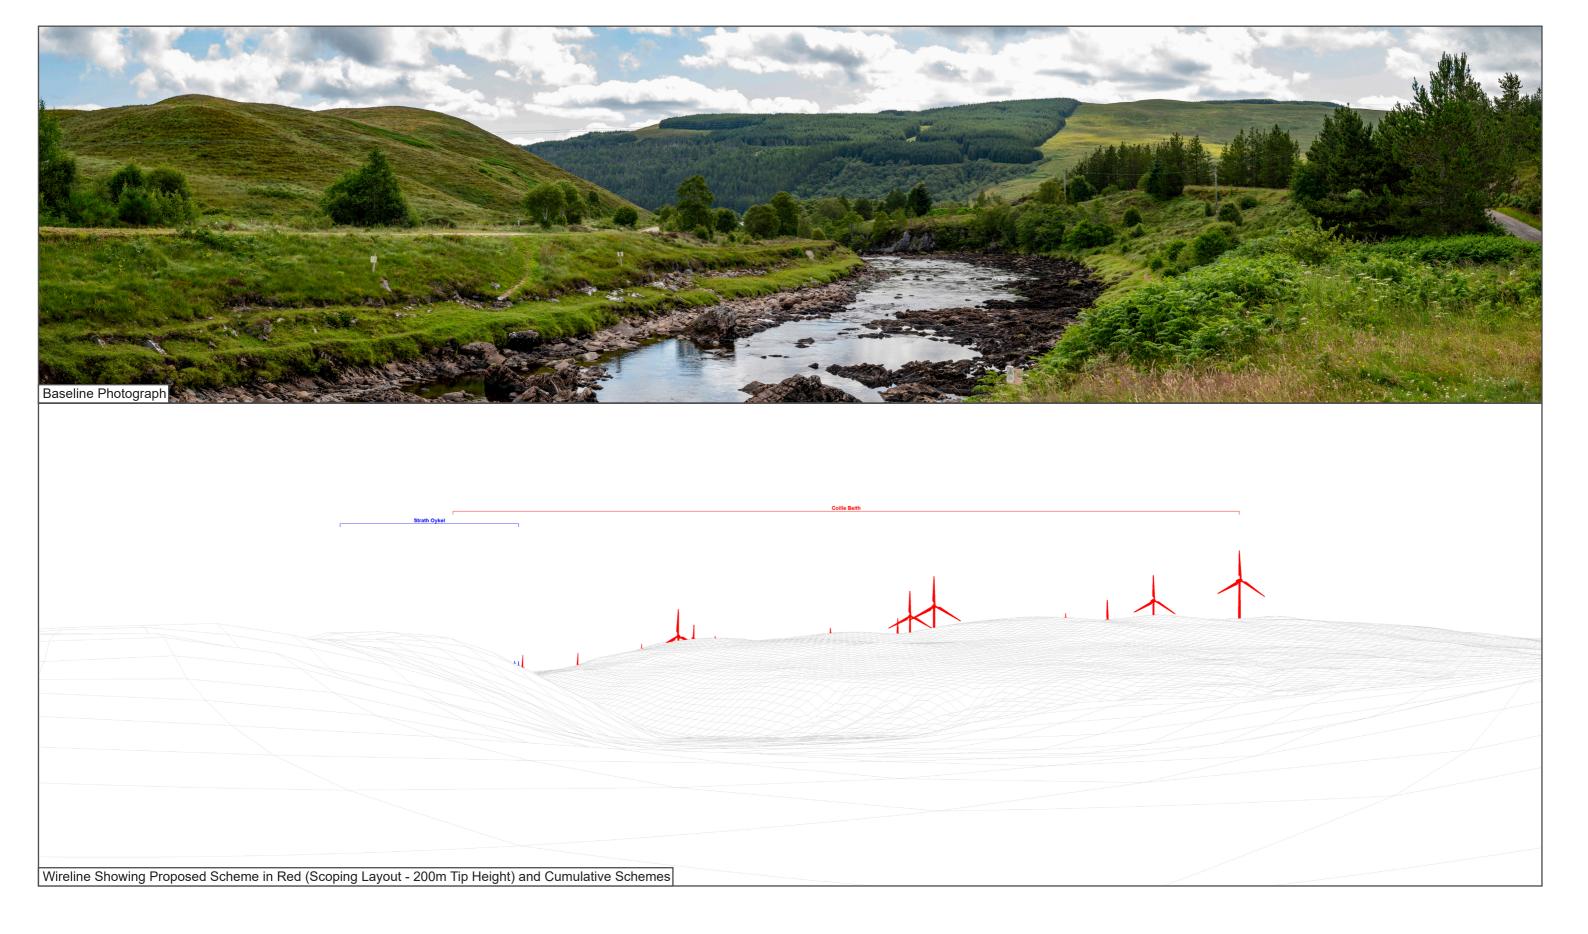

Viewpoint 7: Oykel Bridge

**Coille Beith Wind Farm** 

Viewpoint Location: 238593 900833

View Direction: 131.96°

Viewpoint Elevation: 35 m

Distance to Development: 2.73 km

Horizontal Field of View: 90 degrees

Viewpoint 7: Oykel Bridge

**Coille Beith Wind Farm** 

238593 900833 131.96° Viewpoint Location: View Direction: Viewpoint Elevation: 35 m 2.73 km Distance to Development: Horizontal Field of View: 90 degrees