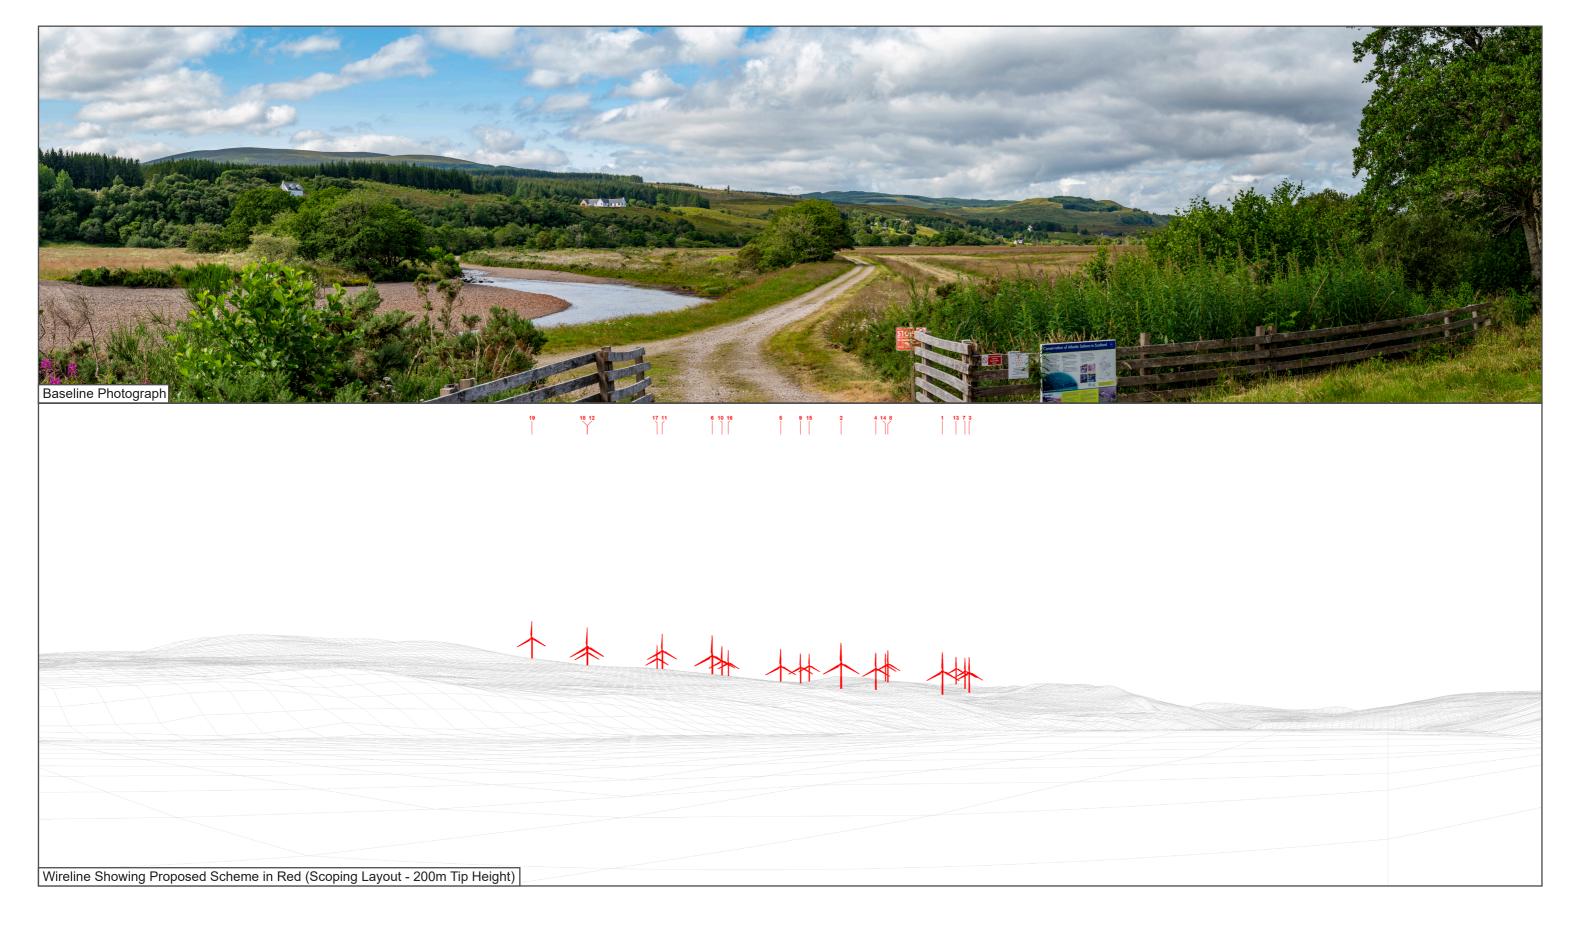

Viewpoint 8: A837 Strath Oykel

Viewpoint 9: A837 Kyle of Sutherland

**Coille Beith Wind Farm** 

Viewpoint Location: 249860 899751
View Direction: 259.41°
Viewpoint Elevation: 12 m
Distance to Development: 6.86 km
Horizontal Field of View: 90 degrees

Viewpoint 9: A837 Kyle of Sutherland

**Coille Beith Wind Farm** 

249860 899751 259.41° Viewpoint Location: View Direction: 12 m Viewpoint Elevation: 6.86 km Distance to Development: 90 degrees Horizontal Field of View: