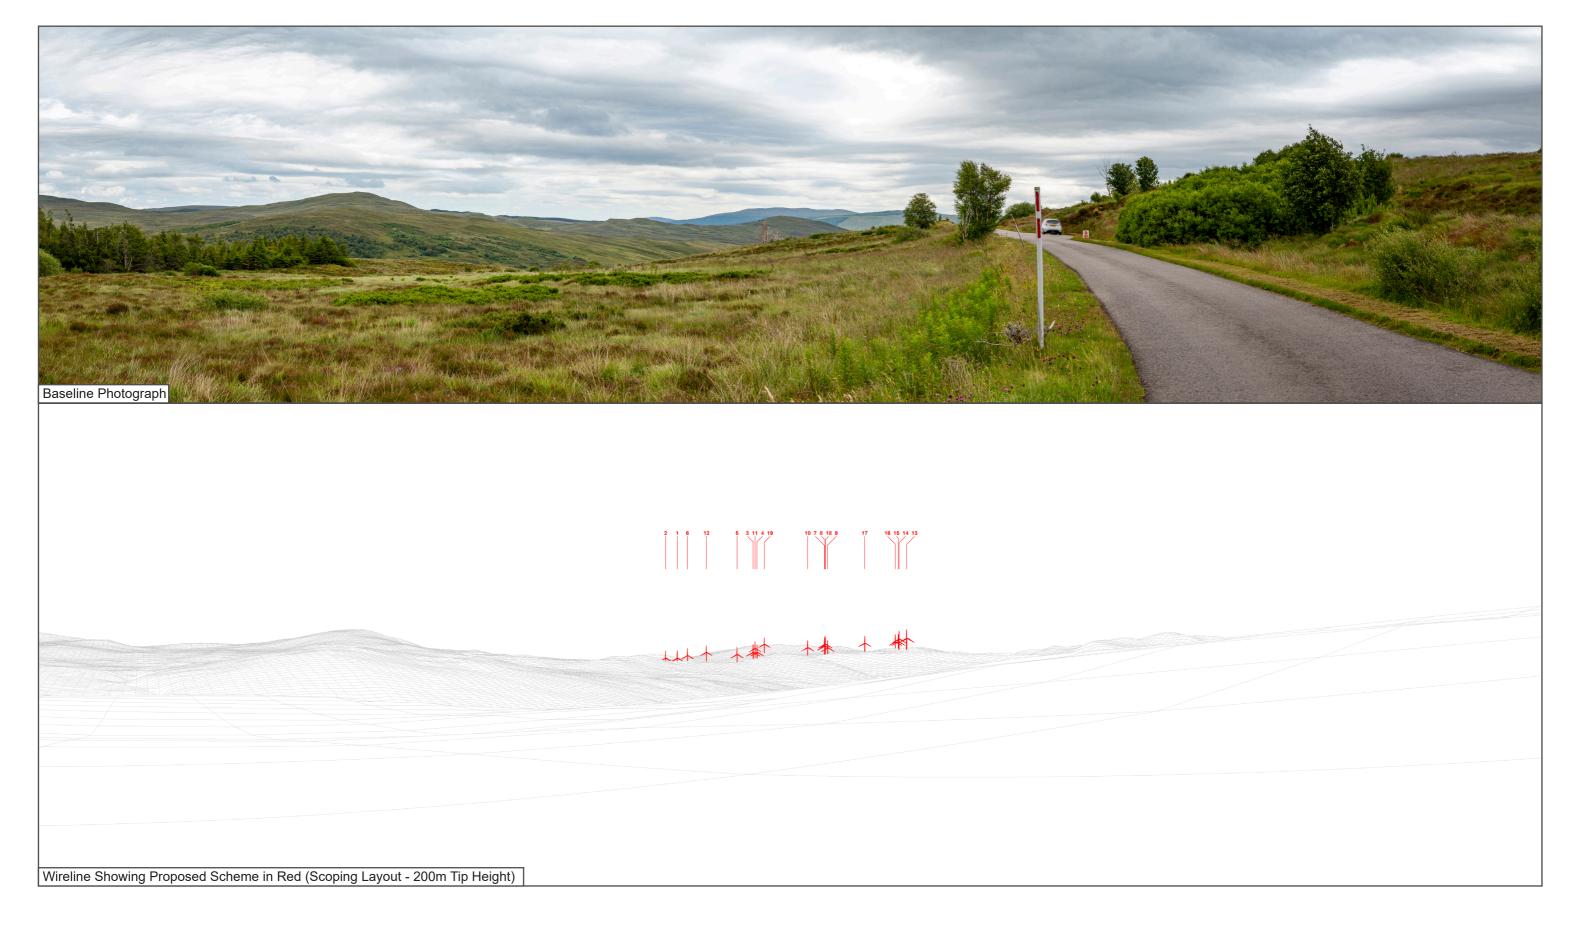

Viewpoint Location: 245939 901360 View Direction: 234.32° Viewpoint Elevation: 12 m Distance to Development:

3.95 km Horizontal Field of View: 90 degrees Viewpoint 8: A837 Strath Oykel

Viewpoint Location:245939901360View Direction:234.32°Viewpoint Elevation:12 mDistance to Development:3.95 kmHorizontal Field of View:90 degrees