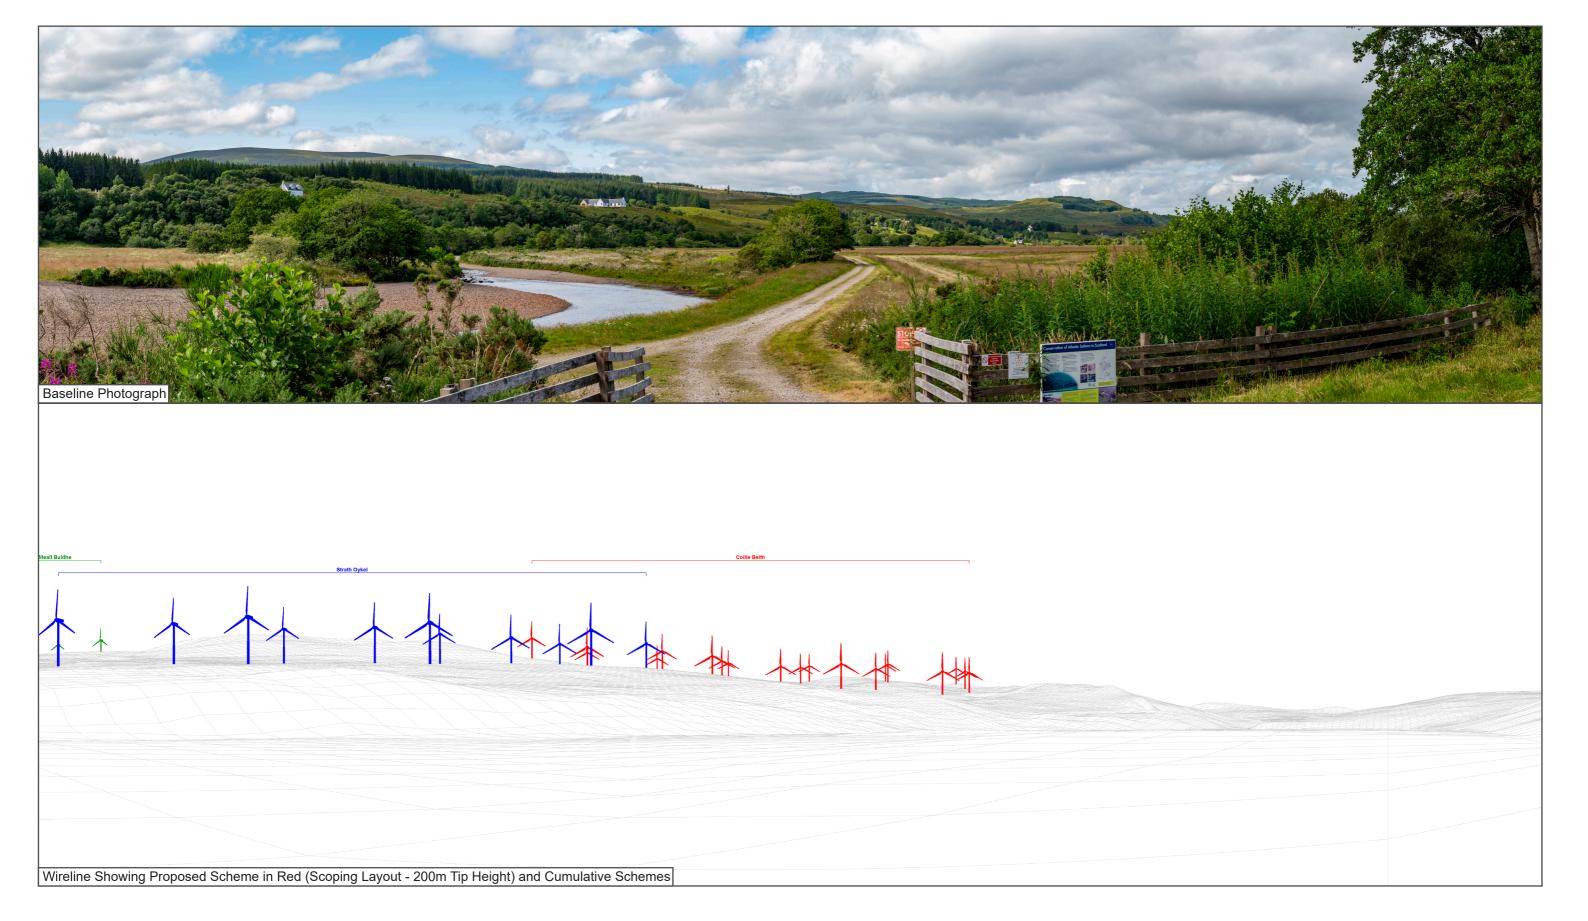

Viewpoint 7: Oykel Bridge

**Coille Beith Wind Farm** 

Viewpoint Location: 238593 900833

View Direction: 131.96°

Viewpoint Elevation: 35 m

Distance to Development: 2.73 km

Horizontal Field of View: 90 degrees

Viewpoint 7: Oykel Bridge

**Coille Beith Wind Farm** 

238593 900833 131.96° Viewpoint Location: View Direction: Viewpoint Elevation: 35 m 2.73 km Distance to Development: Horizontal Field of View: 90 degrees