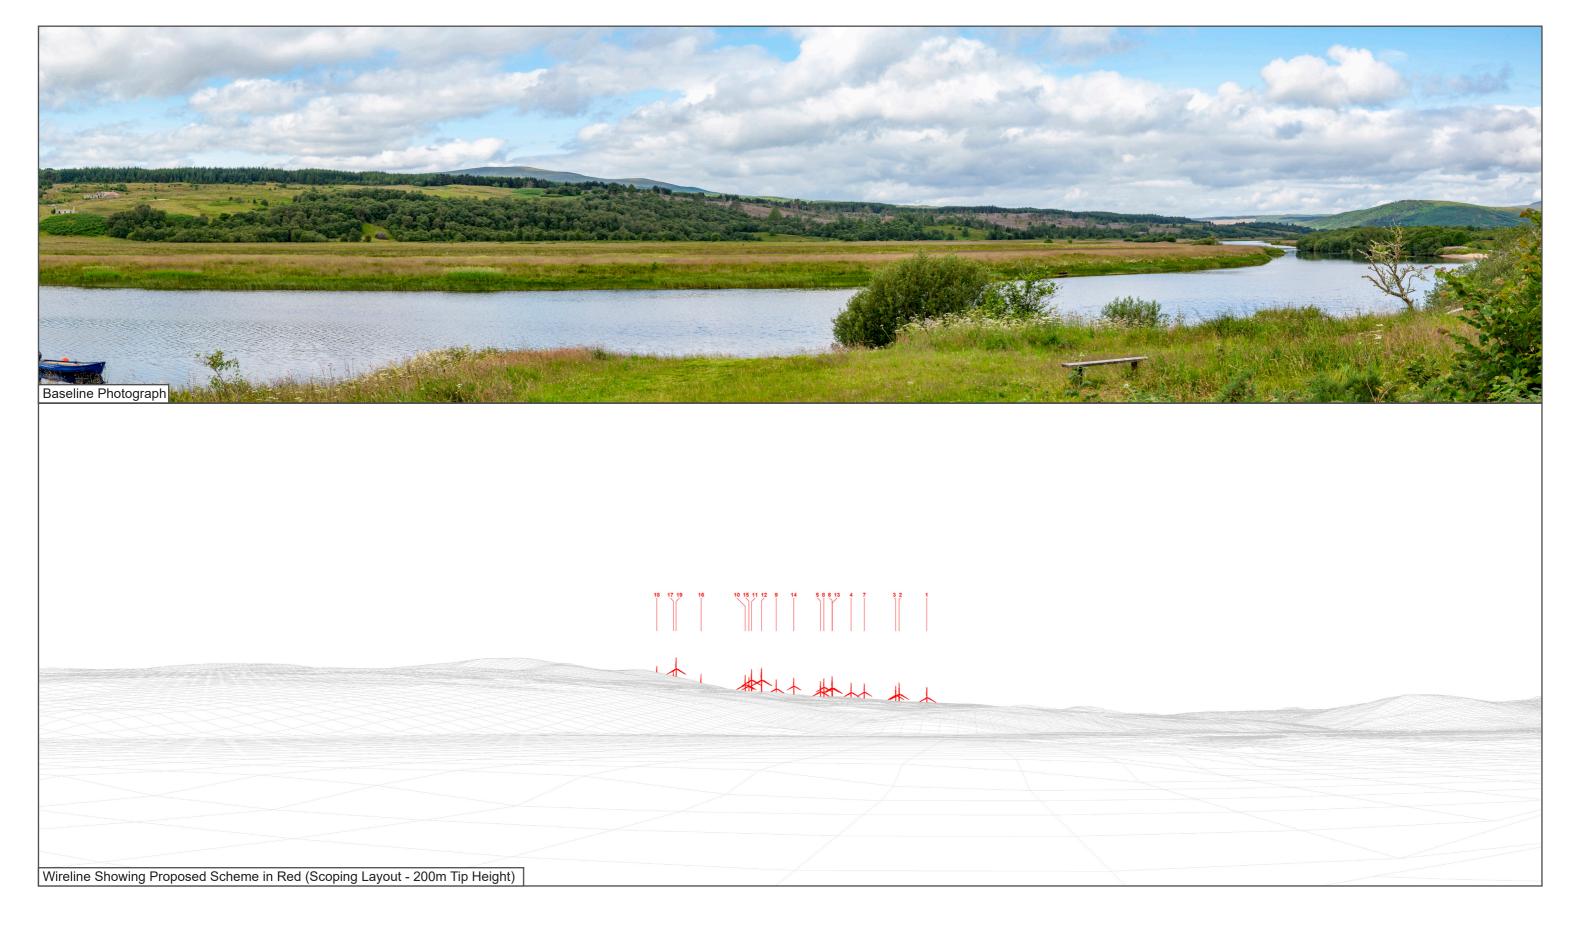

Viewpoint Location: 245939 901360 View Direction: 234.32° Viewpoint Elevation: 12 m Distance to Development:

3.95 km Horizontal Field of View: 90 degrees Viewpoint 8: A837 Strath Oykel

Viewpoint Location:245939901360View Direction:234.32°Viewpoint Elevation:12 mDistance to Development:3.95 kmHorizontal Field of View:90 degrees

Viewpoint 8: A837 Strath Oykel

Viewpoint 9: A837 Kyle of Sutherland

**Coille Beith Wind Farm** 

Viewpoint Location: 249860 899751
View Direction: 259.41°
Viewpoint Elevation: 12 m
Distance to Development: 6.86 km
Horizontal Field of View: 90 degrees