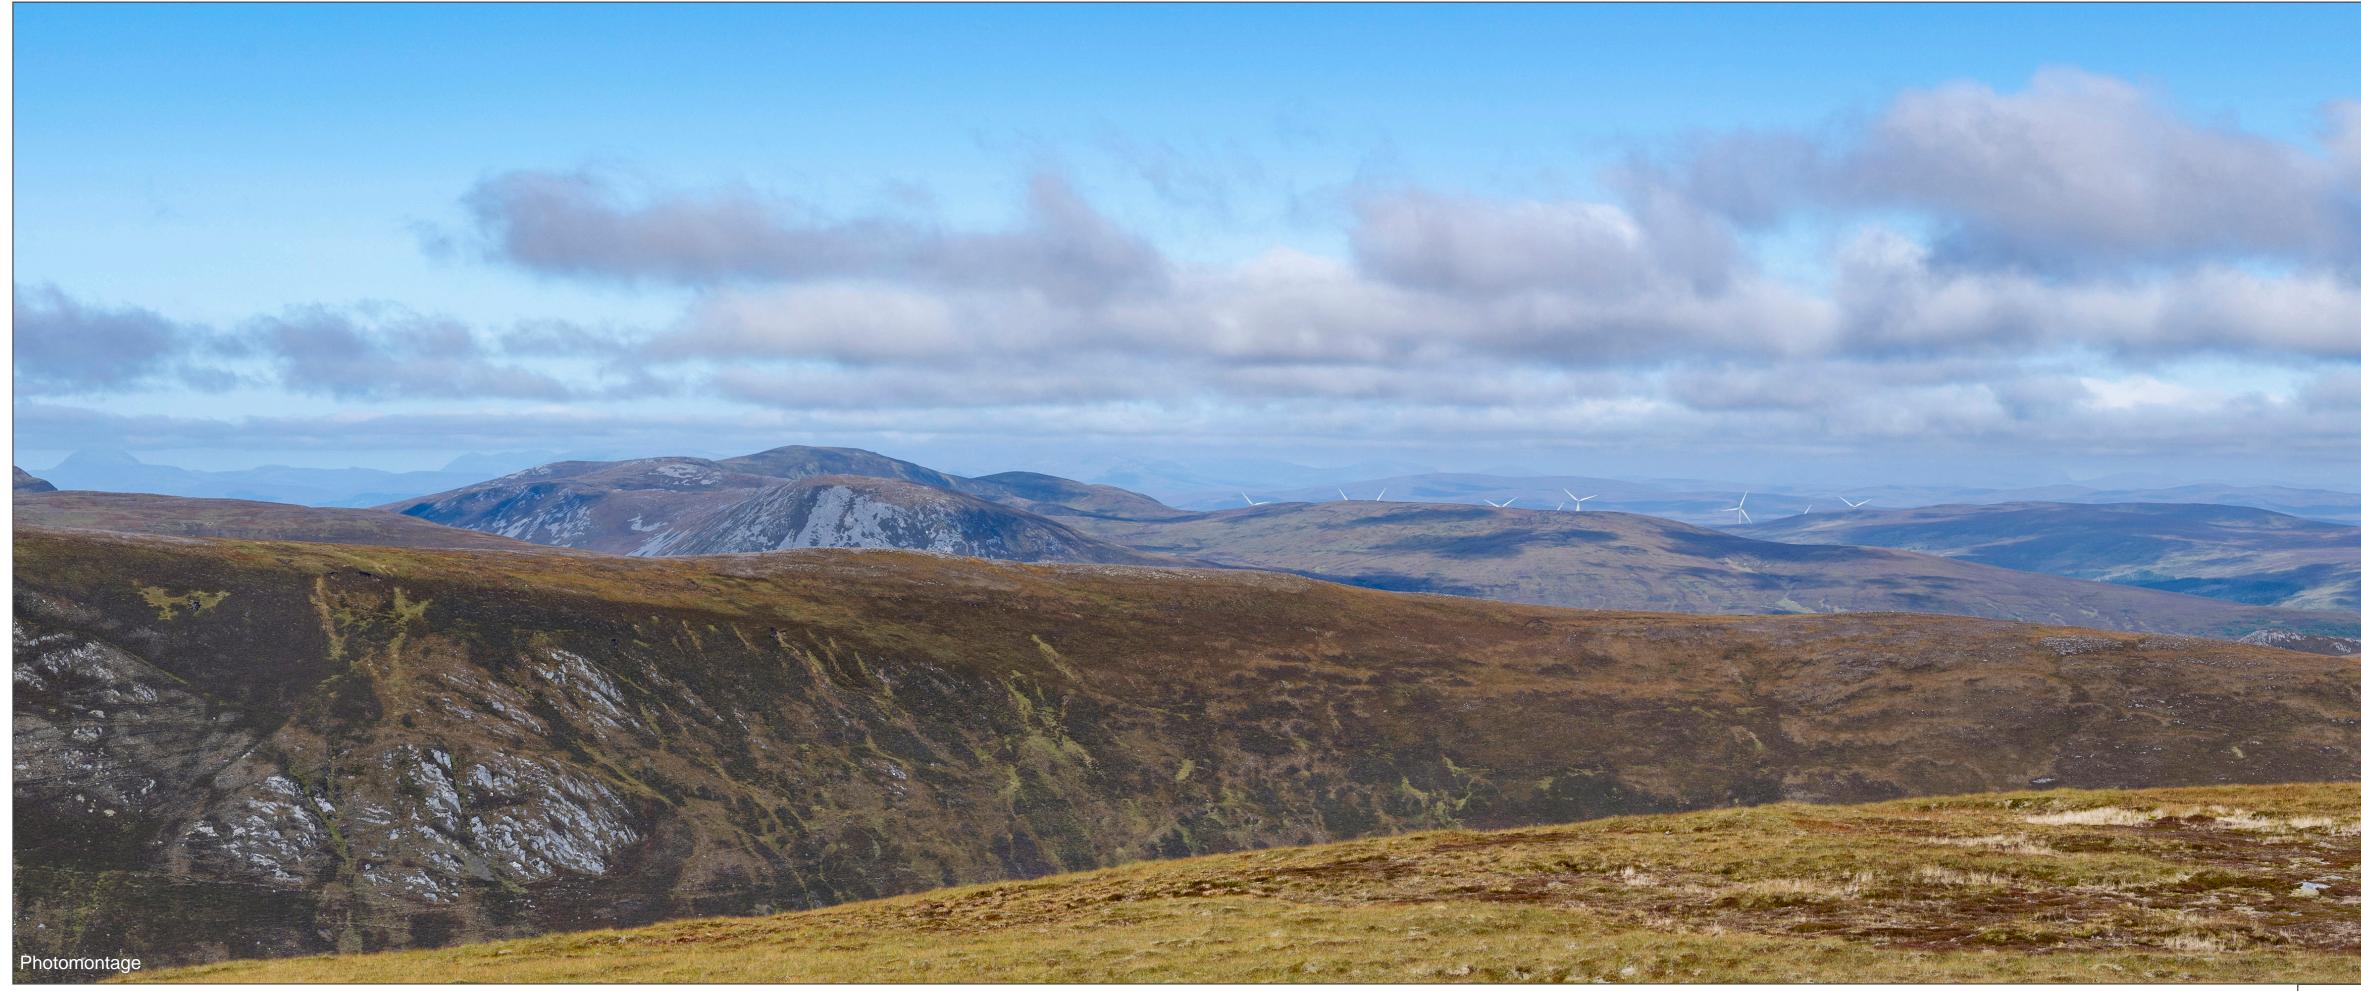

OS reference: Eye Level: Direction of view: Distance to Development:

243203 883670 686m AOD 353° 13.52km

Horizontal field of view:53.5° (planar projection)Camera:Principal distance:812.5mmLens:Paper size:841 x 297 mmCamera height:Correct printed image size:820 x 260 mmDate and time:

Nikon Z6 50mm (Nikkor Z 50mm f/1.8) 1.5m AGL 05/09/2024 12:04

**Figure: 4.25f** Viewpoint 13: Diebidale Ridge

Coille Beith Wind Farm Environmental Impact Assessment Report