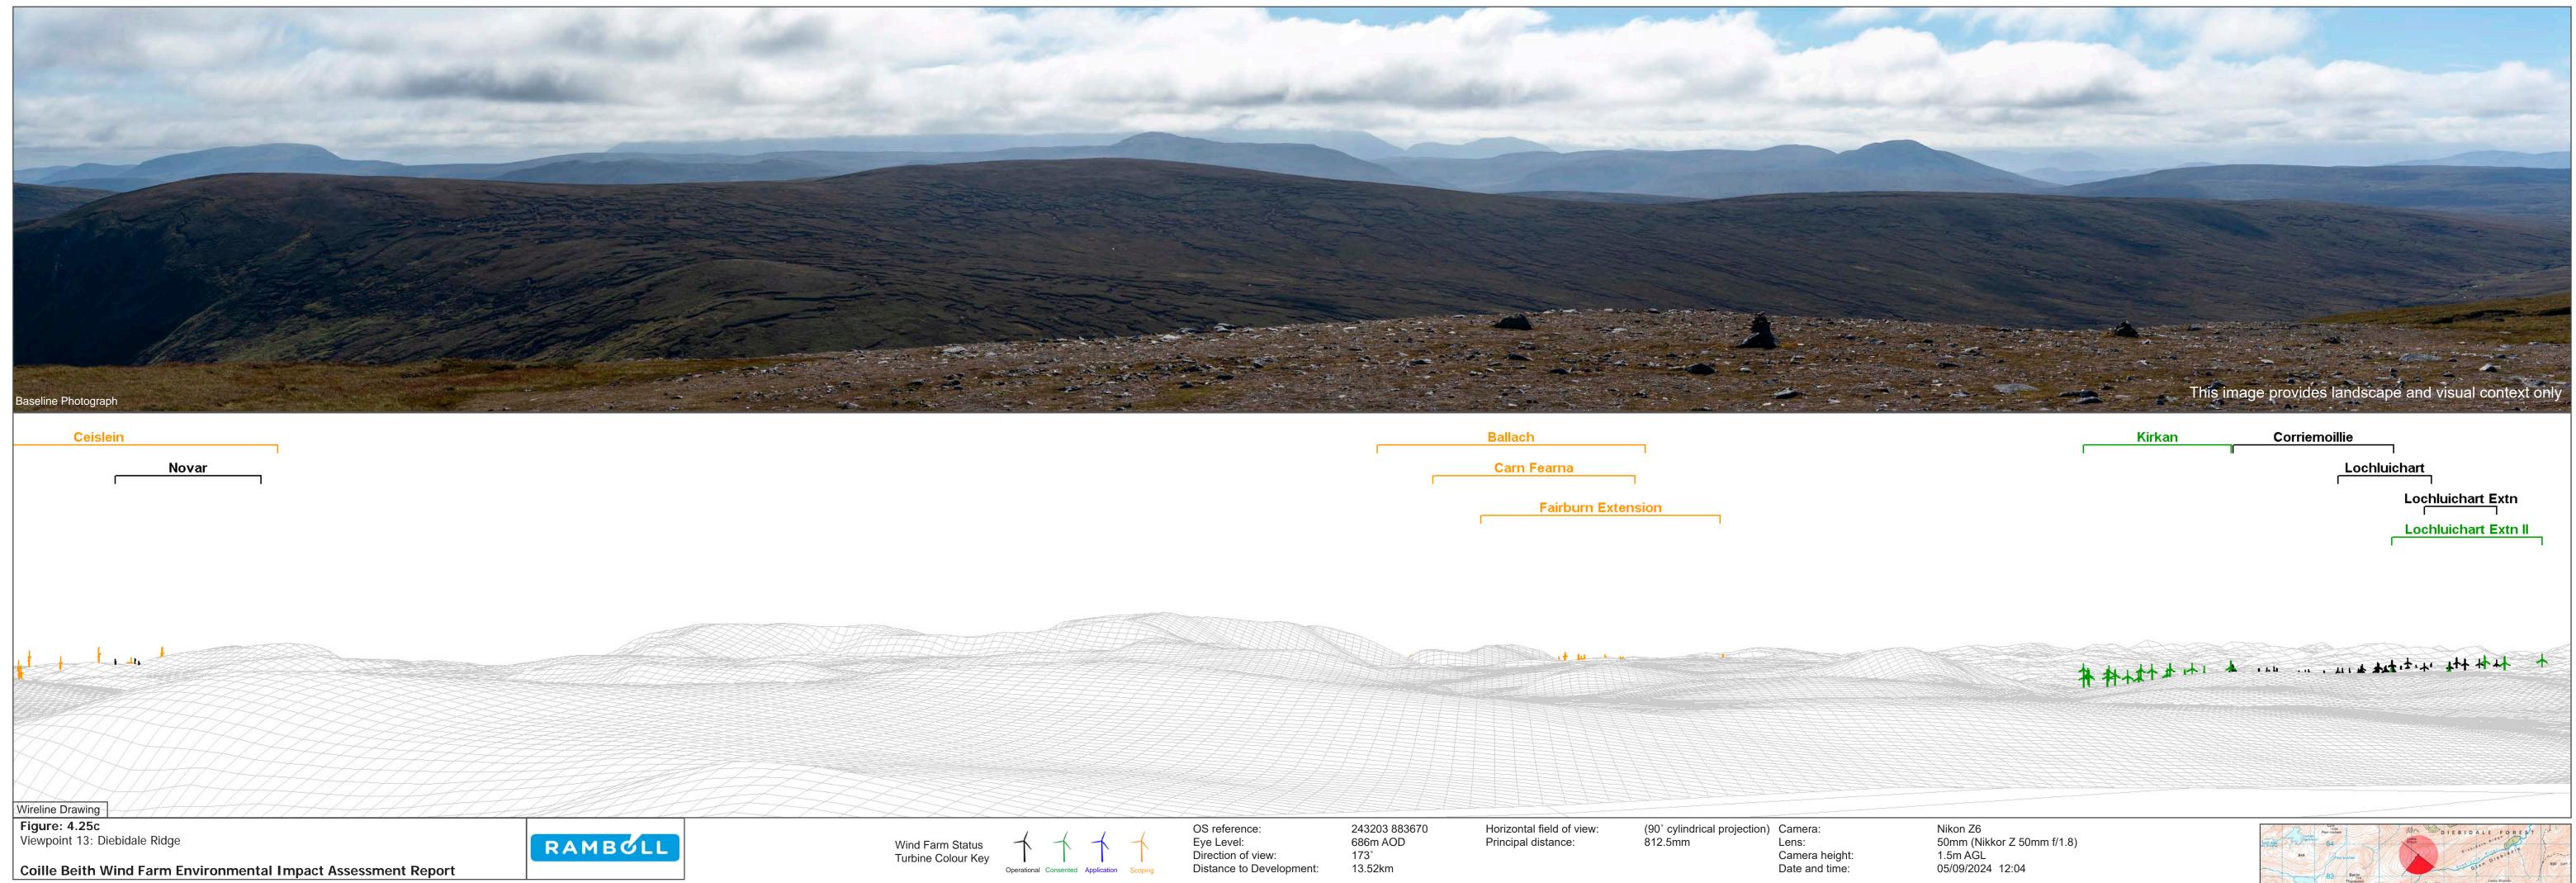

Principal distance:

Camera height: Date and time:

Nikon Z6 50mm (Nikkor Z 50mm f/1.8) 1.5m AGL 05/09/2024 12:04

Wind Farm Status Turbine Colour Key

Coille Beith Wind Farm Environmental Impact Assessment Report