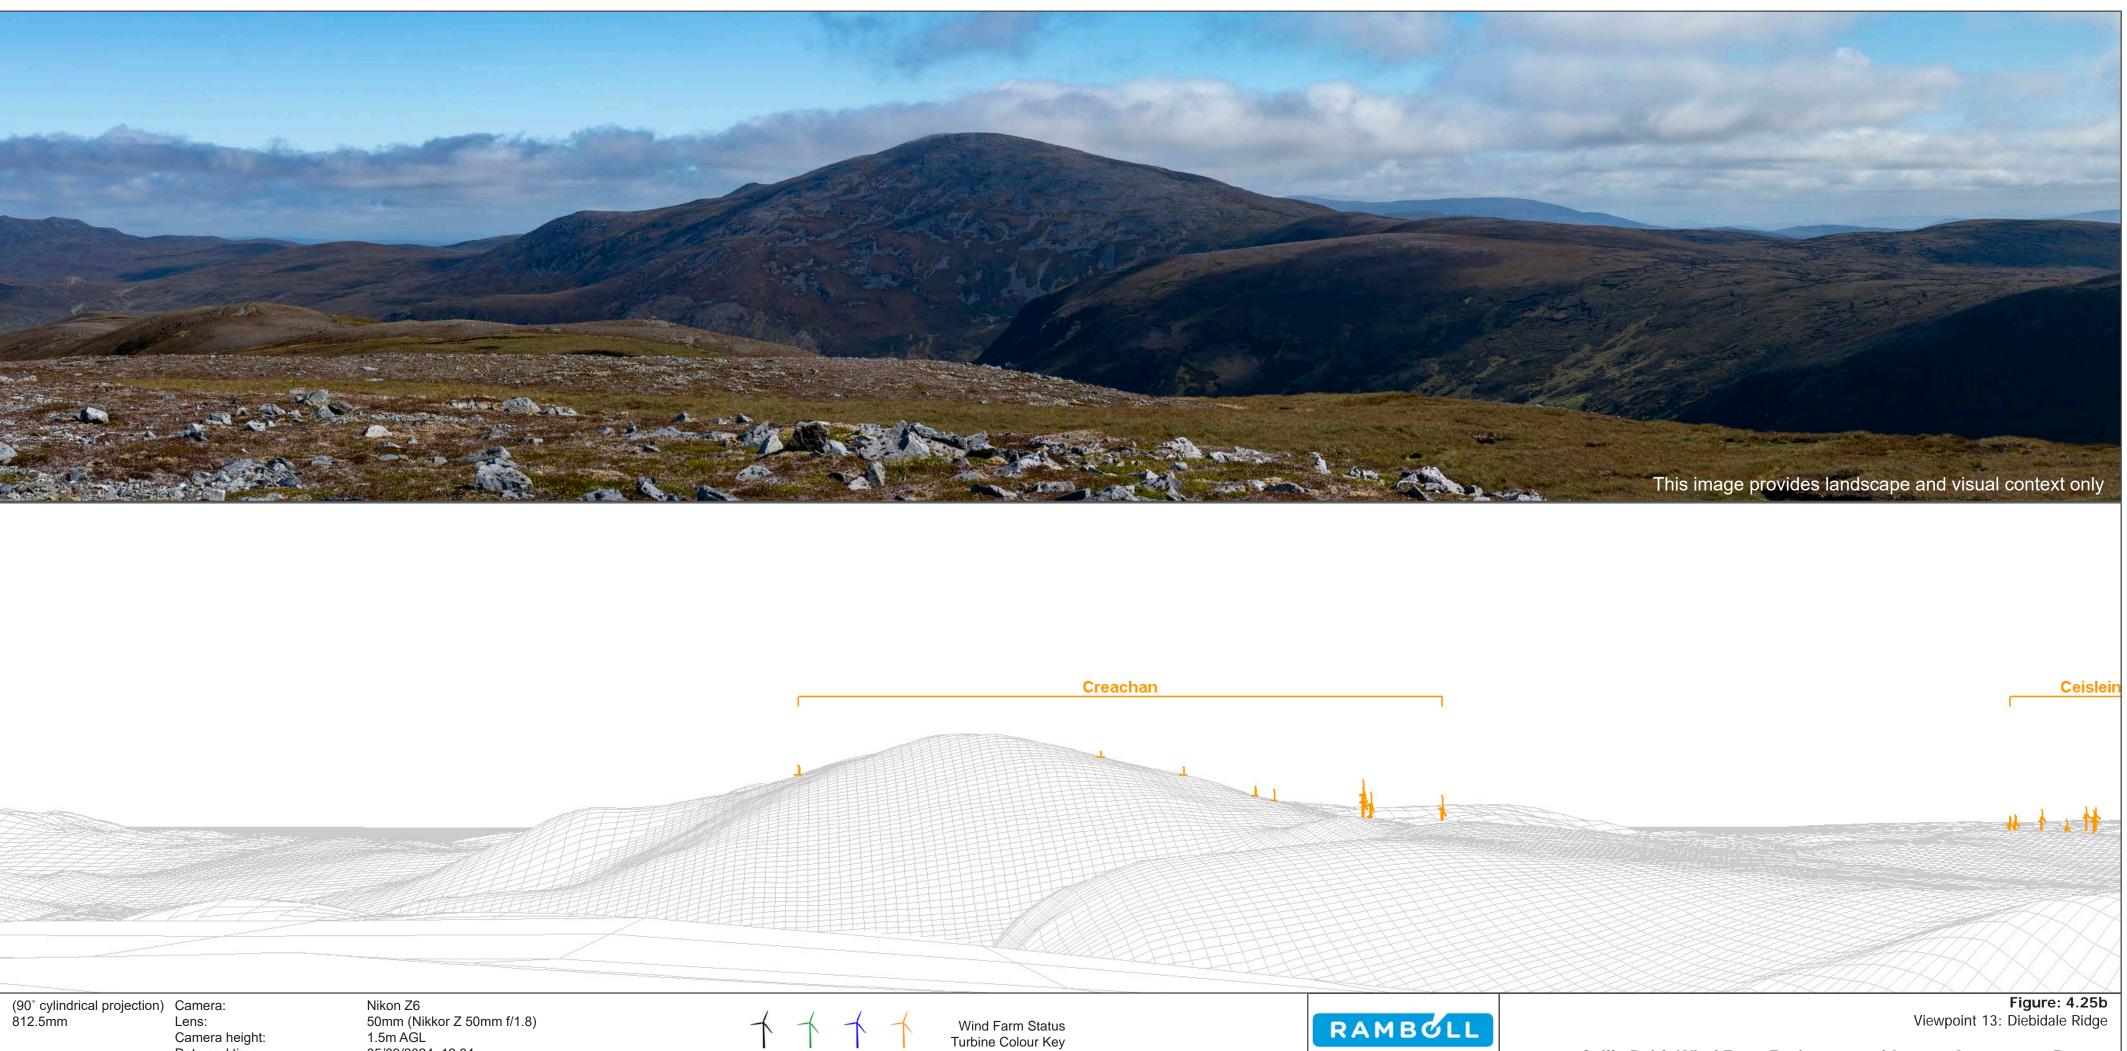

Date and time:

812.5mm

05/09/2024 12:04

Coille Beith Wind Farm Environmental Impact Assessment Report

OS reference: Eye Level: Direction of view: Distance to Development:

243203 883670 686m AOD 263° 13.52km

Principal distance:

Camera height: Date and time:

Nikon Z6 50mm (Nikkor Z 50mm f/1.8) 1.5m AGL 05/09/2024 12:04

Wind Farm Status Turbine Colour Key

Coille Beith Wind Farm Environmental Impact Assessment Report

Nikon Z6 50mm (Nikkor Z 50mm f/1.8) 1.5m AGL 05/09/2024 12:04

**Figure: 4.25f** Viewpoint 13: Diebidale Ridge

Coille Beith Wind Farm Environmental Impact Assessment Report