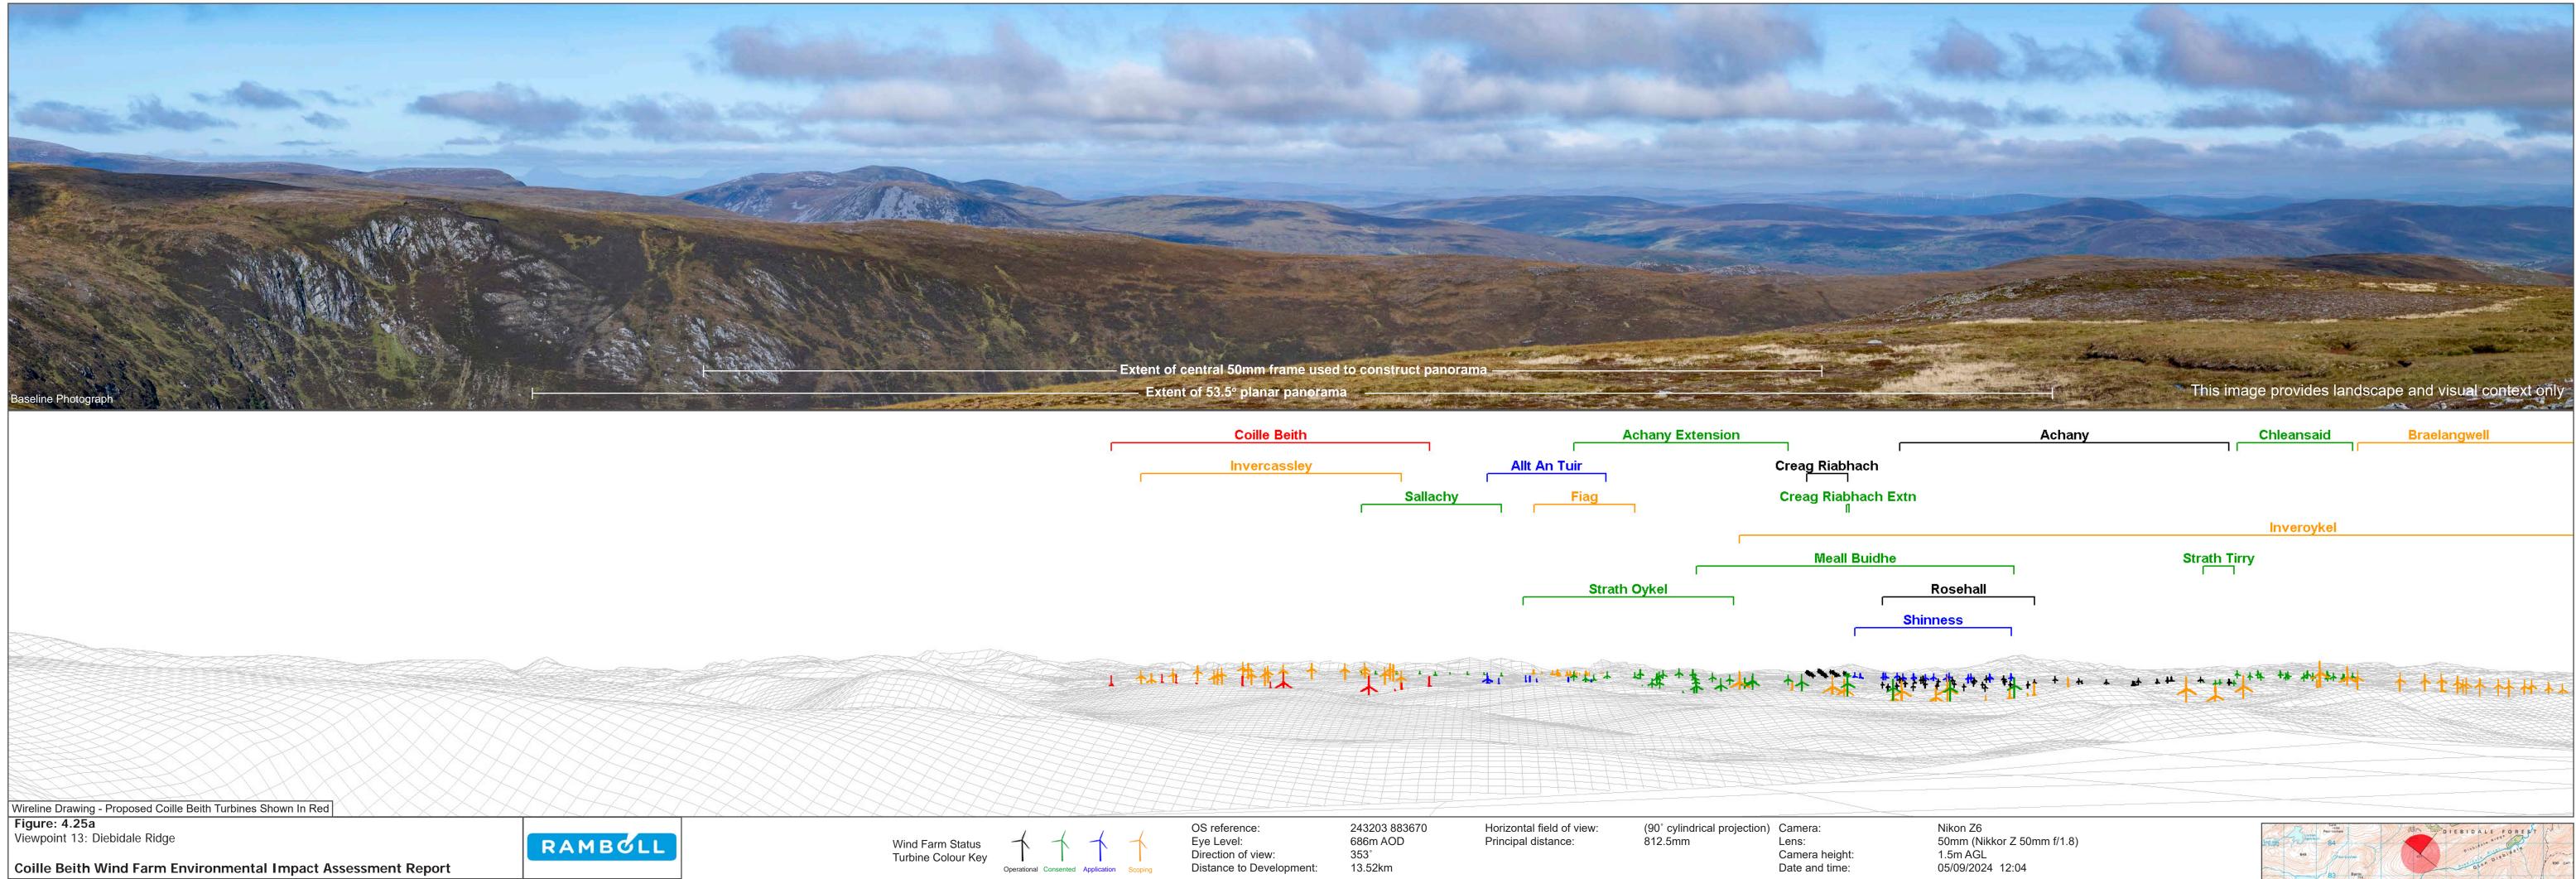

OS reference: Eye Level: Direction of view: Distance to Development:

243203 883670 686m AOD 353° 13.52km

Horizontal field of view:53.5° (planar projection)Camera:Principal distance:812.5mmLens:Paper size:841 x 297 mmCamera height:Correct printed image size:820 x 260 mmDate and time:

Nikon Z6 50mm (Nikkor Z 50mm f/1.8) 1.5m AGL 05/09/2024 12:04

**Figure: 4.25f** Viewpoint 13: Diebidale Ridge

Coille Beith Wind Farm Environmental Impact Assessment Report