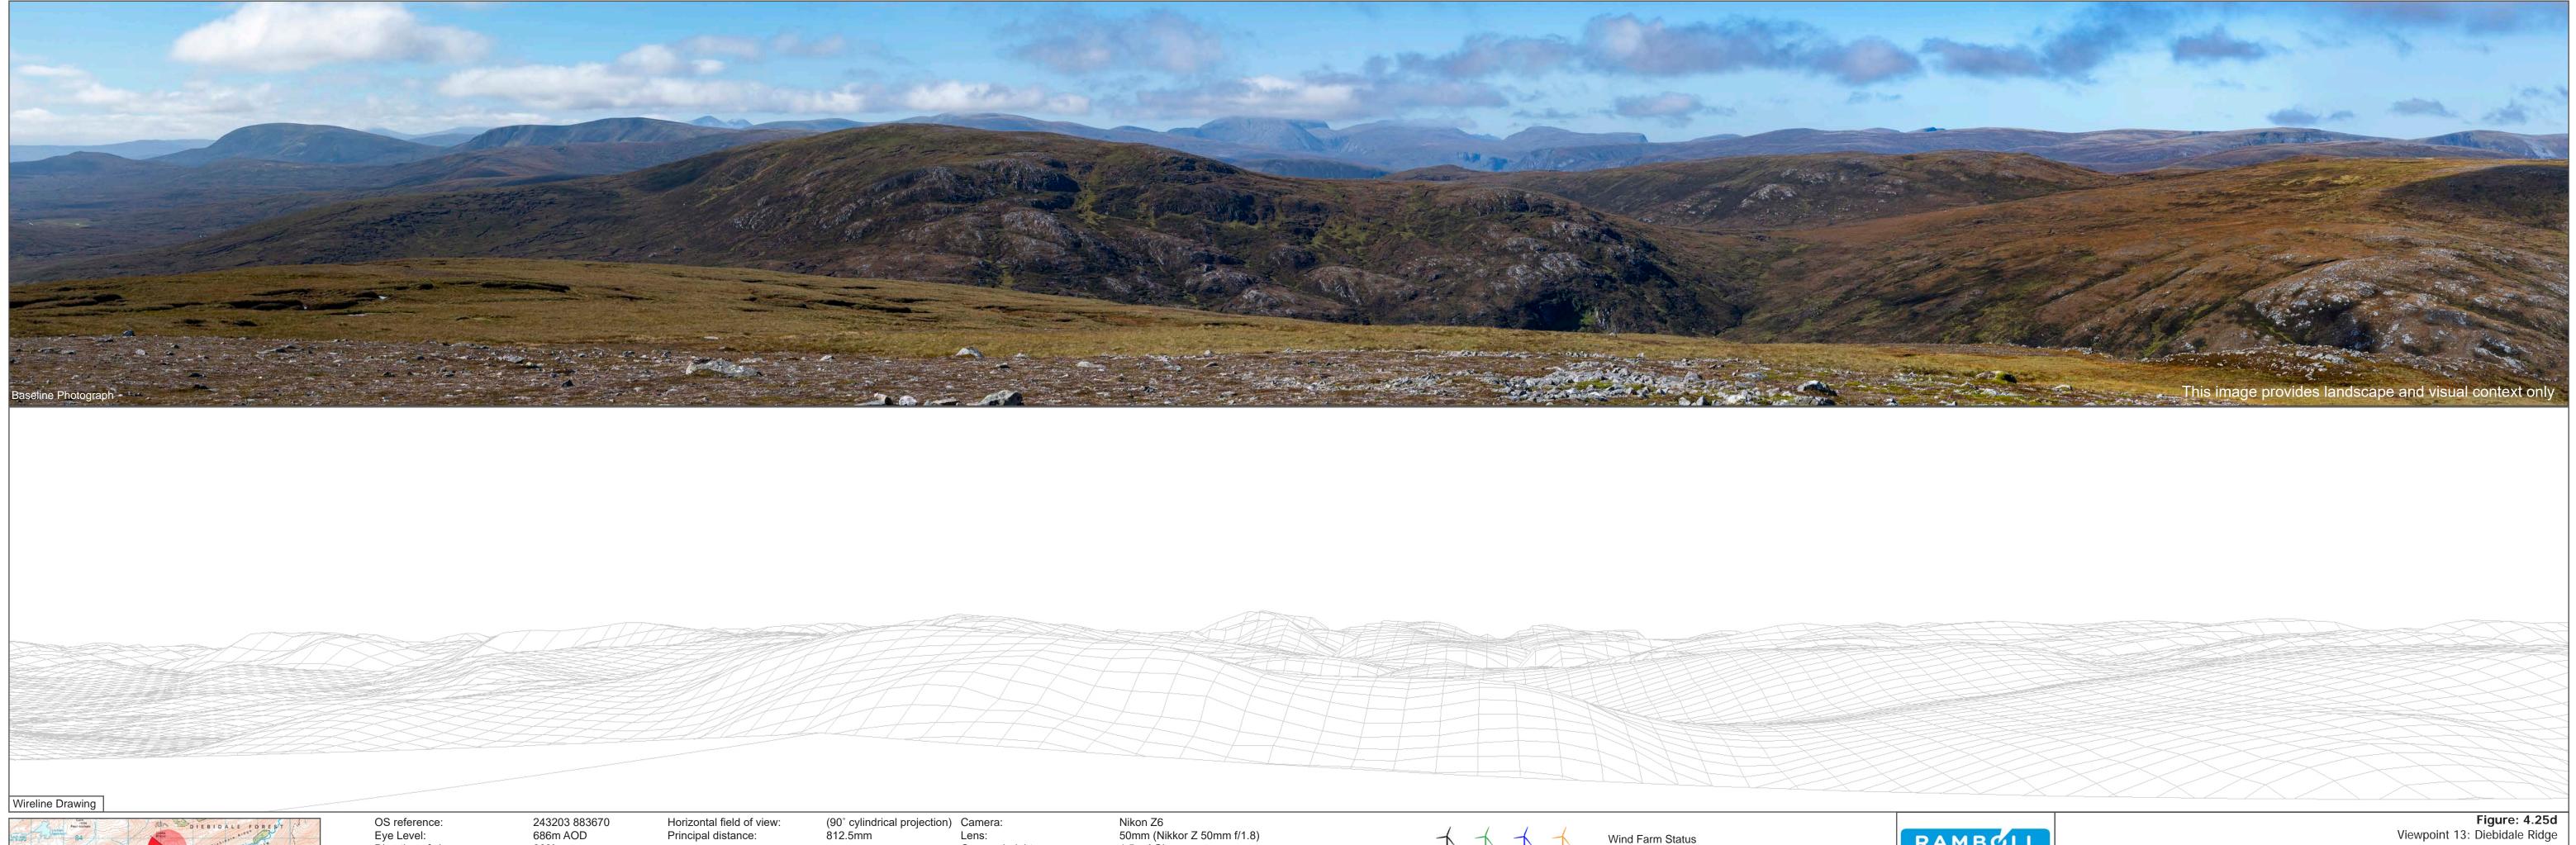

OS reference: Eye Level: Direction of view: Distance to Development:

243203 883670 686m AOD 353° 13.52km

Horizontal field of view:53.5° (planar projection)Camera:Principal distance:812.5mmLens:Paper size:841 x 297 mmCamera height:Correct printed image size:820 x 260 mmDate and time:

Nikon Z6 50mm (Nikkor Z 50mm f/1.8) 1.5m AGL 05/09/2024 12:04

**Figure: 4.25f** Viewpoint 13: Diebidale Ridge

Coille Beith Wind Farm Environmental Impact Assessment Report