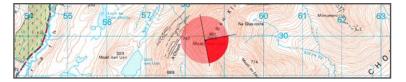

OS reference: Eye Level: Direction of view: Distance to Development:

258517 929881 961m AOD 28° 34.53km

Horizontal field of view: Principal distance:

(90° cylindrical projection) Camera: 812.5mm Lens:

Camera height: Date and time: