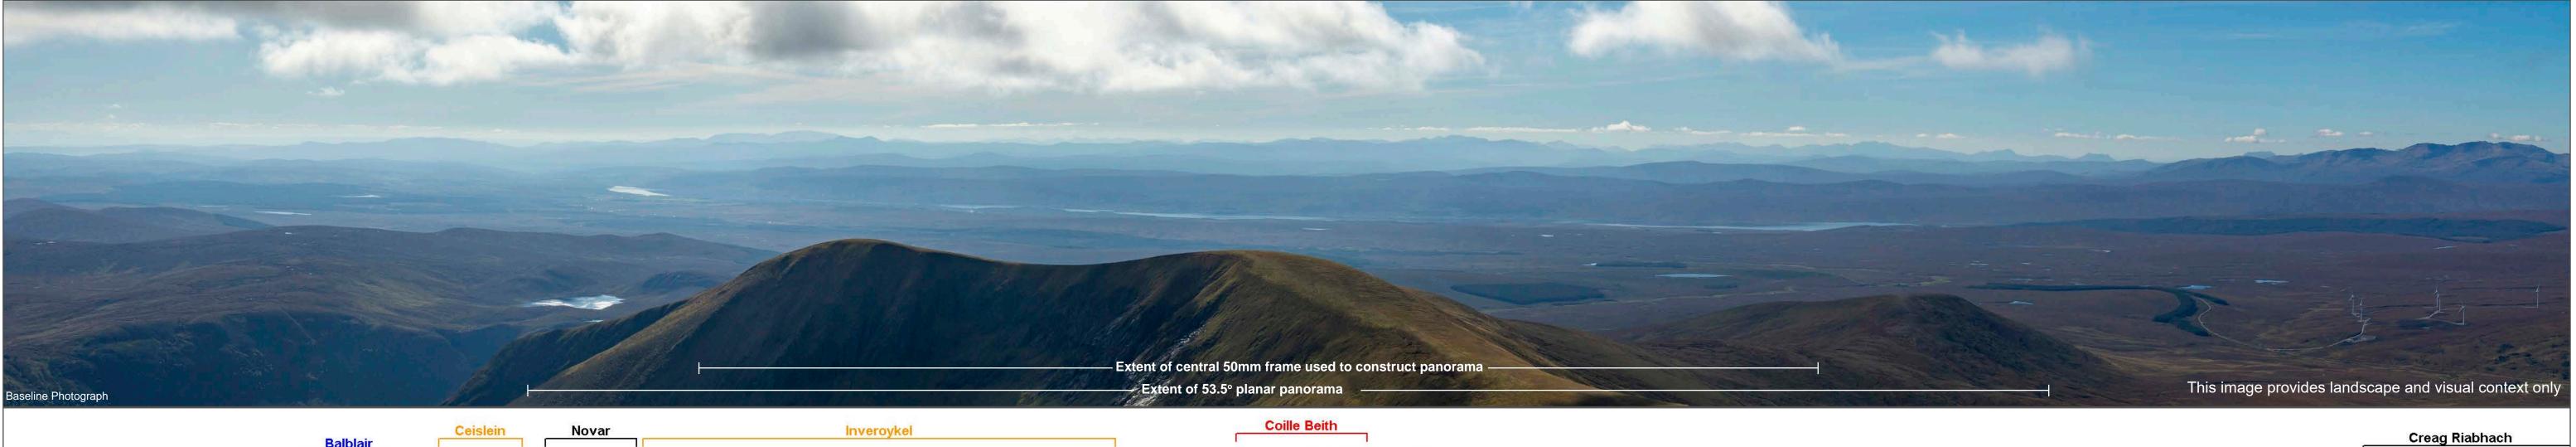

OS reference: Eye Level: Direction of view: Distance to Development: 34.53km

258517 929881 961m AOD 208°

Horizontal field of view:53.5° (planar projection)Principal distance:812.5mmPaper size:841 x 297 mmCorrect printed image size:820 x 260 mm

Blue turbine annotation represents those turbines that will feature Aviation Warning Lights (AWLs)

OS reference: Eye Level: Direction of view: Distance to Development:

258517 929881 961m AOD 208° 34.53km

Horizontal field of view:53.5° (planar projection)Camera:Principal distance:812.5mmLens:Paper size:841 x 297 mmCamera heCorrect printed image size:820 x 260 mmDate and ti

Camera height: Date and time:

Canon EOS 5D Mk3 50mm (Canon EF 50mm f/1.4) 1.5m AGL 18/09/2024 12:24