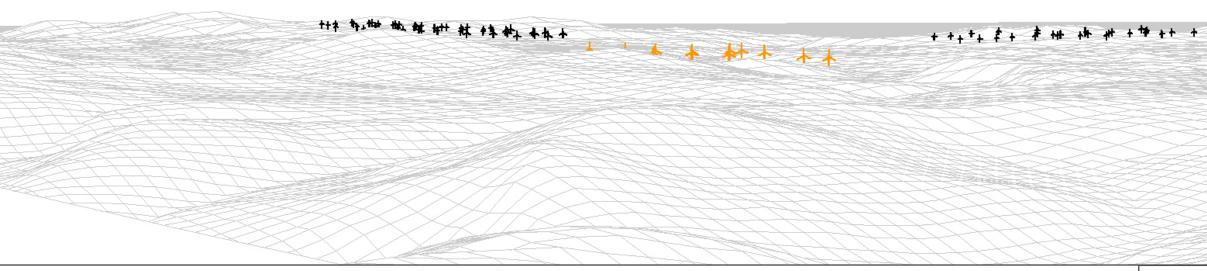

OS reference: Eye Level: Direction of view: Distance to Development: 34.53km

258517 929881 961m AOD 208°

Horizontal field of view:53.5° (planar projection)Principal distance:812.5mmPaper size:841 x 297 mmCorrect printed image size:820 x 260 mm

Blue turbine annotation represents those turbines that will feature Aviation Warning Lights (AWLs)

OS reference: Eye Level: Direction of view: Distance to Development:

258517 929881 961m AOD 208° 34.53km

Horizontal field of view:53.5° (planar projection)Camera:Principal distance:812.5mmLens:Paper size:841 x 297 mmCamera heCorrect printed image size:820 x 260 mmDate and ti

Camera height: Date and time:

Canon EOS 5D Mk3 50mm (Canon EF 50mm f/1.4) 1.5m AGL 18/09/2024 12:24