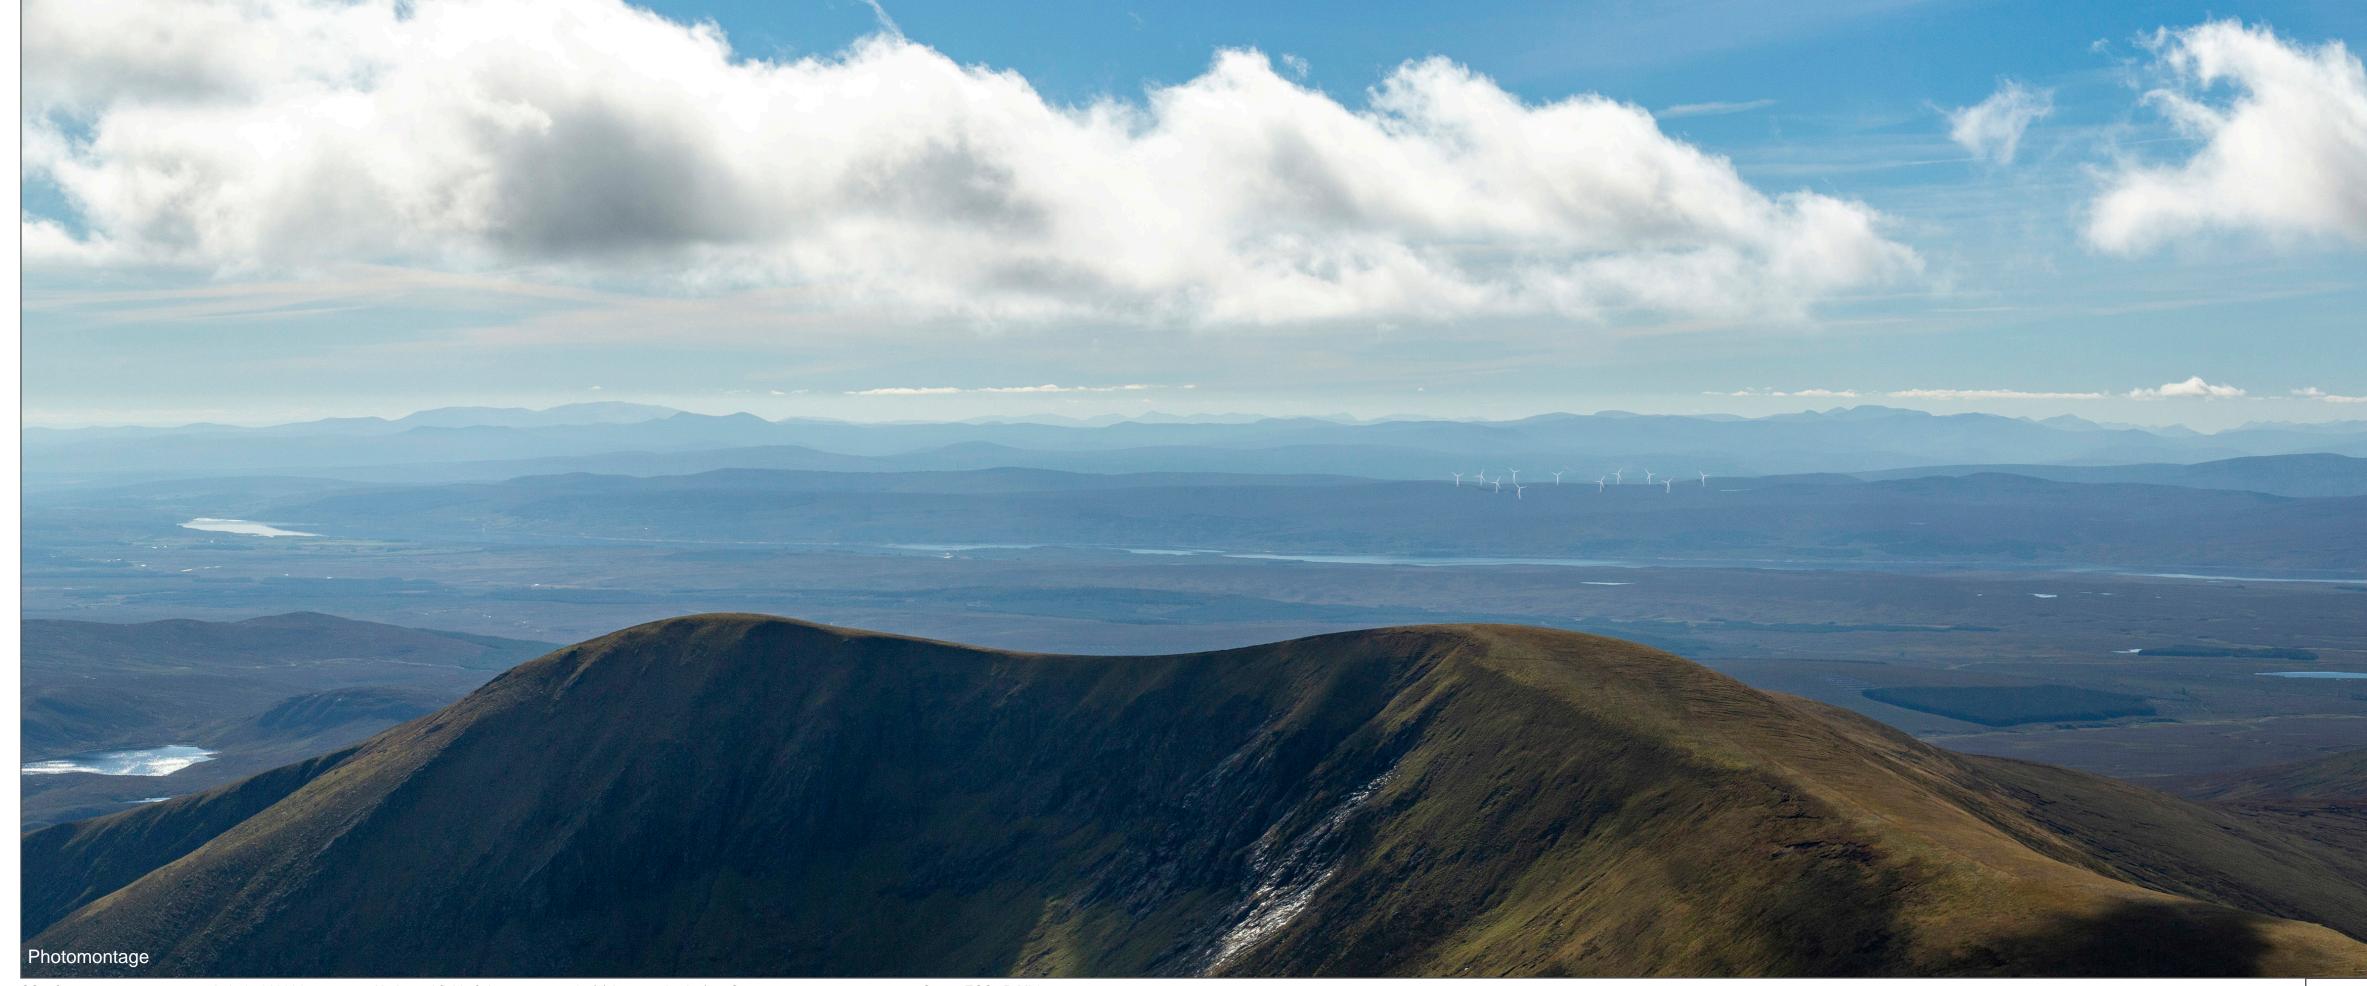

OS reference: Eye Level: Direction of view: Distance to Development: 34.53km

258517 929881 961m AOD 208°

Horizontal field of view:53.5° (planar projection)Principal distance:812.5mmPaper size:841 x 297 mmCorrect printed image size:820 x 260 mm

Blue turbine annotation represents those turbines that will feature Aviation Warning Lights (AWLs)

OS reference: Eye Level: Direction of view: Distance to Development:

258517 929881 961m AOD 208° 34.53km

Horizontal field of view:53.5° (planar projection)Camera:Principal distance:812.5mmLens:Paper size:841 x 297 mmCamera heCorrect printed image size:820 x 260 mmDate and ti

Camera height: Date and time:

Canon EOS 5D Mk3 50mm (Canon EF 50mm f/1.4) 1.5m AGL 18/09/2024 12:24

Figure: 4.30f Viewpoint 18: Ben Kilbreck Summit

Coille Beith Wind Farm Environmental Impact Assessment Report