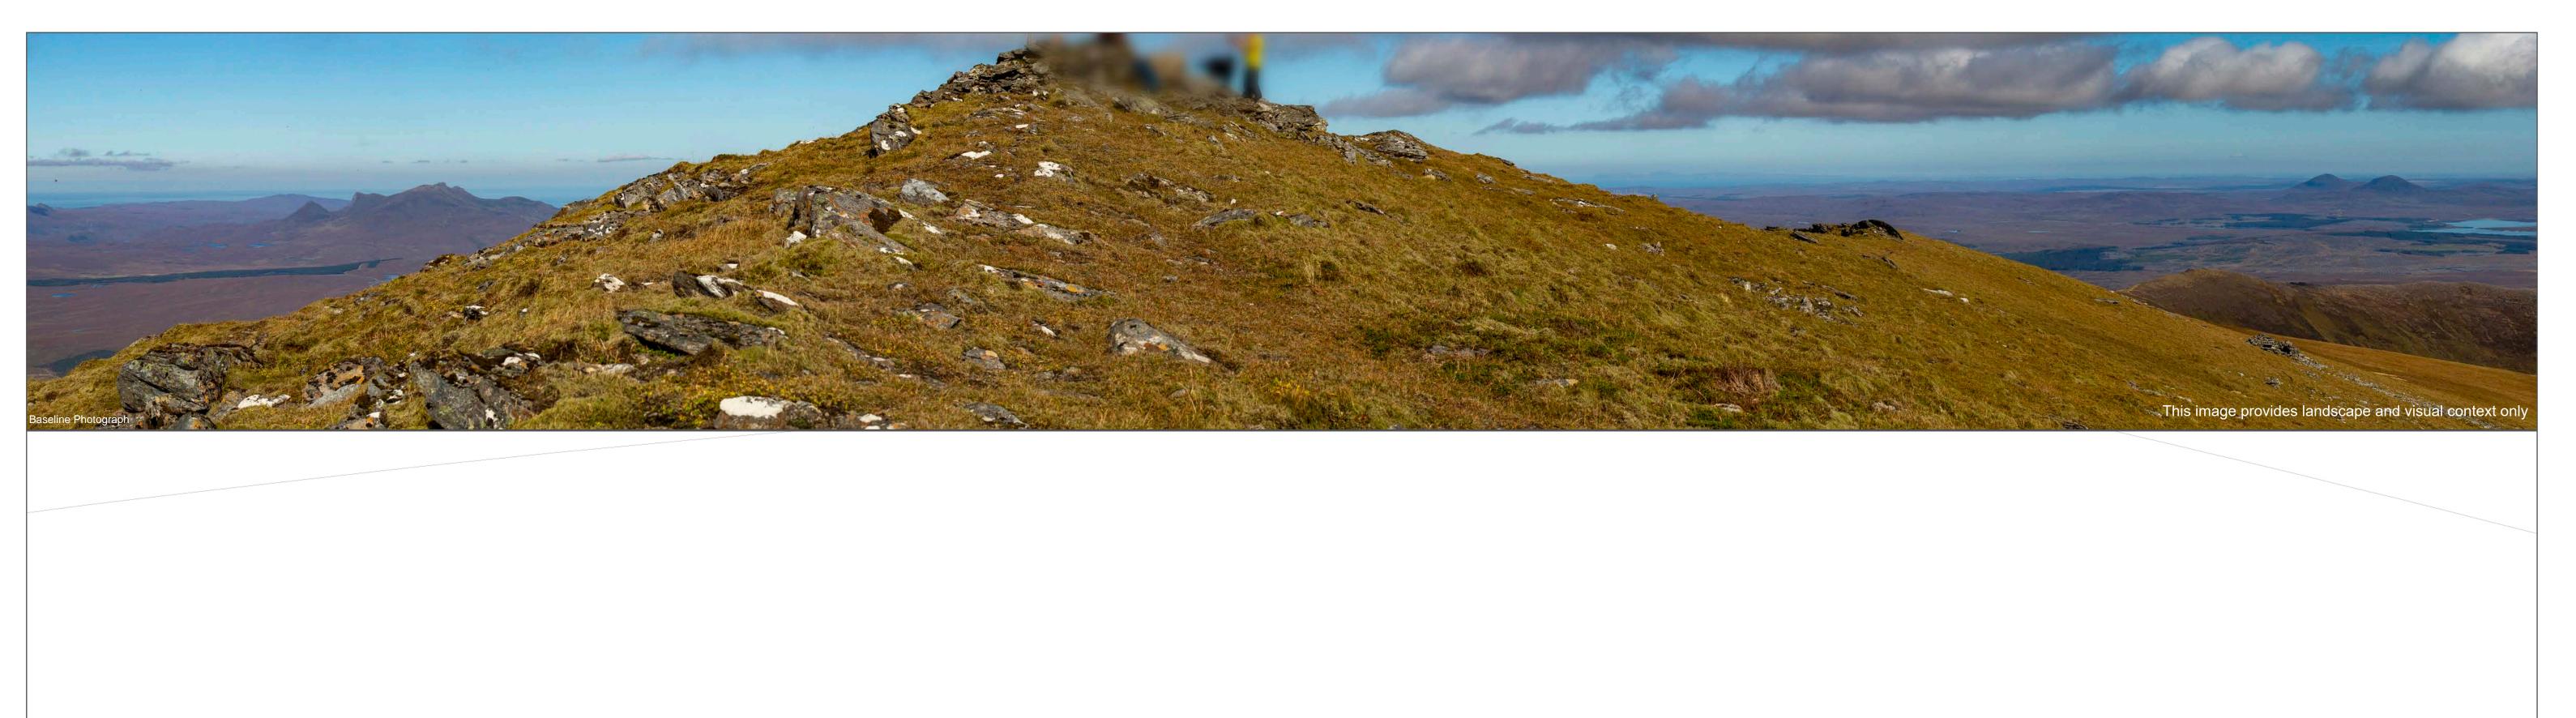

Camera height: Date and time:

Coille Beith Wind Farm Environmental Impact Assessment Report

Wireline Drawing

Figure: 4.30c Viewpoint 18: Ben Kilbreck Summit

Wind Farm Status Turbine Colour Key

Coille Beith Wind Farm Environmental Impact Assessment Report

OS reference: Eye Level: Direction of view: Distance to Development:

258517 929881 961m AOD 28° 34.53km

Horizontal field of view: Principal distance:

(90° cylindrical projection) Camera: 812.5mm Lens:

Camera height: Date and time:

Wireline Drawing

OS reference: Eye Level: Direction of view: Distance to Development:

258517 929881 961m AOD 118° 34.53km

Horizontal field of view: Principal distance:

(90° cylindrical projection) Camera: 812.5mm

Lens: Camera height: Date and time:

Canon EOS 5D Mk3 50mm (Canon EF 50mm f/1.4) 1.5m AGL 18/09/2024 12:24

Wind Farm Status Turbine Colour Key

Chleansaid

Figure: 4.30d Viewpoint 18: Ben Kilbreck Summit

Coille Beith Wind Farm Environmental Impact Assessment Report