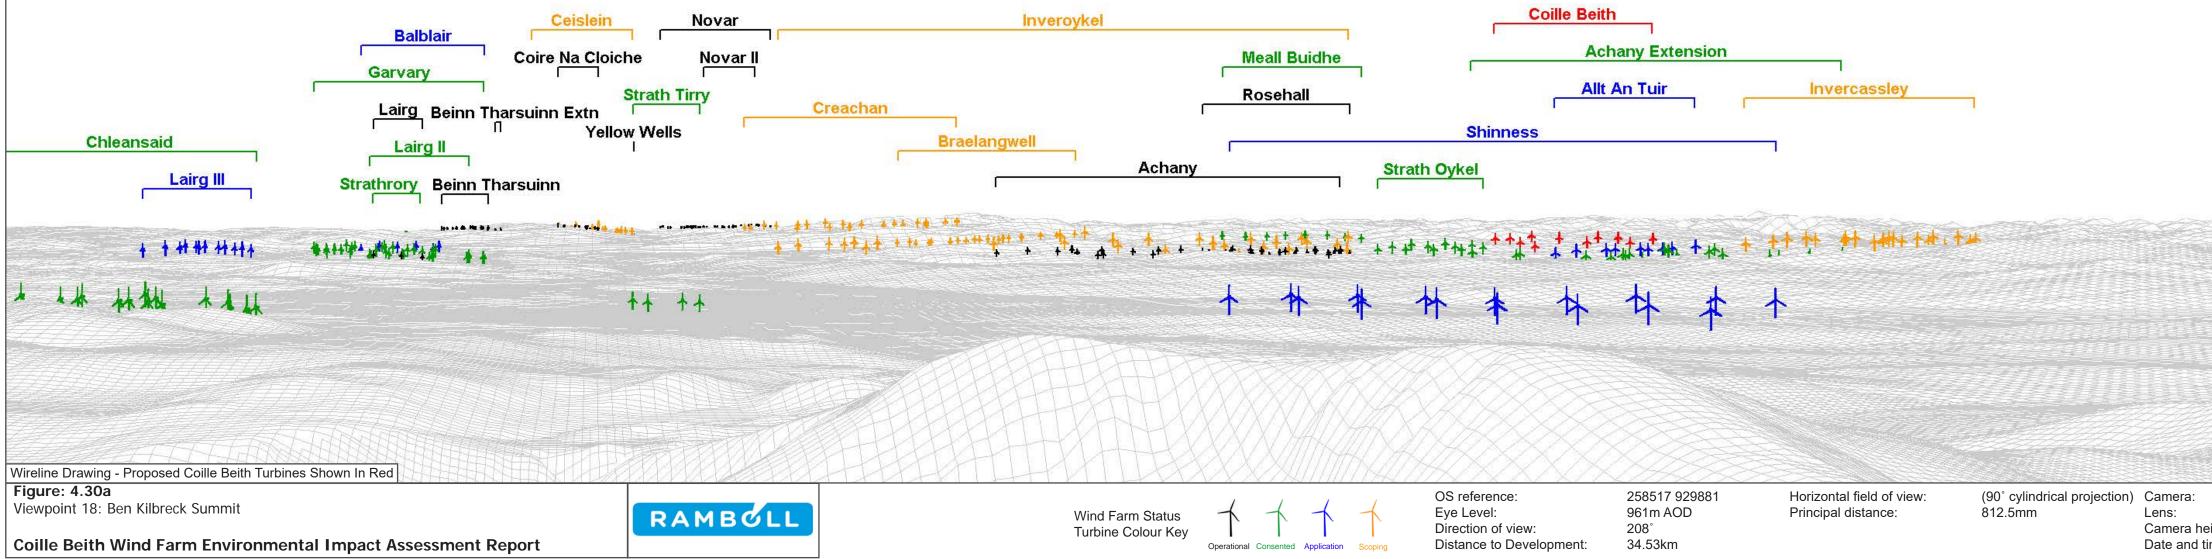

Wireline Drawing

OS reference: Eye Level: Direction of view: Distance to Development:

258517 929881 961m AOD 118° 34.53km

Horizontal field of view: Principal distance:

(90° cylindrical projection) Camera: 812.5mm