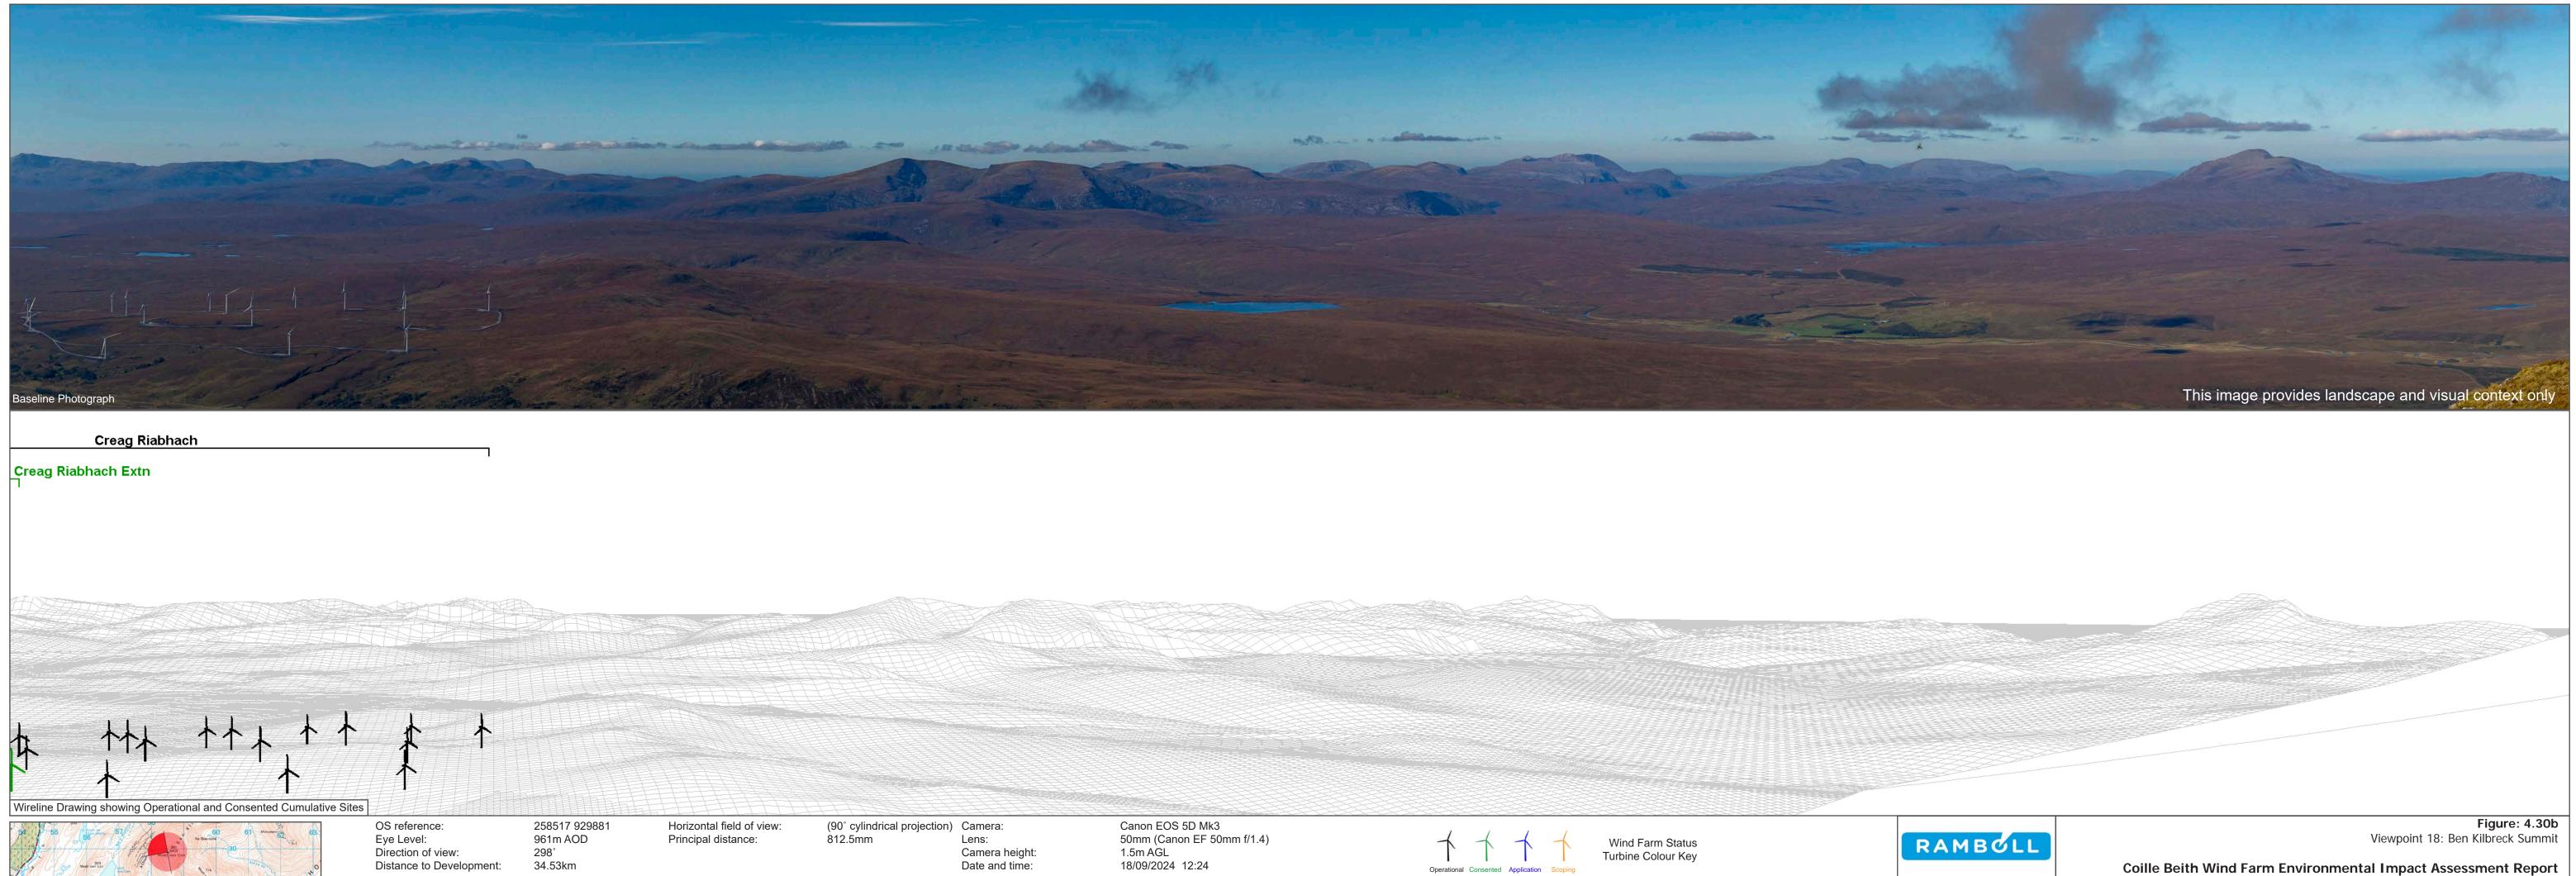

OS reference: Eye Level: Direction of view: Distance to Development:

258517 929881 961m AOD 28° 34.53km

Horizontal field of view: Principal distance:

(90° cylindrical projection) Camera: 812.5mm Lens:

Camera height: Date and time:

Lens: Camera height: Date and time:

Canon EOS 5D Mk3 50mm (Canon EF 50mm f/1.4) 1.5m AGL 18/09/2024 12:24

Wind Farm Status Turbine Colour Key

Chleansaid

Figure: 4.30d Viewpoint 18: Ben Kilbreck Summit

Coille Beith Wind Farm Environmental Impact Assessment Report