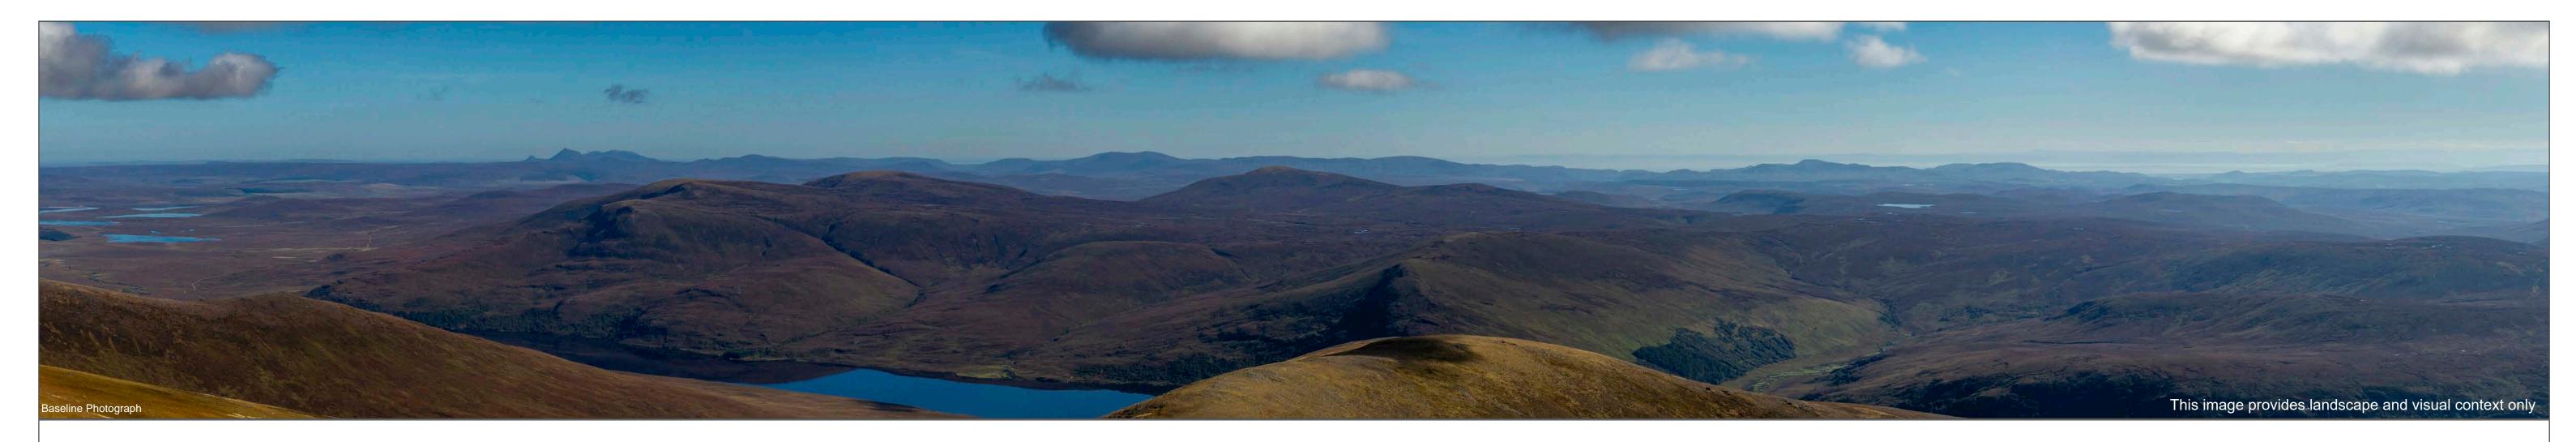

OS reference: Eye Level: Direction of view: Distance to Development: 34.53km

258517 929881 961m AOD 208°

Horizontal field of view:53.5° (planar projection)Principal distance:812.5mmPaper size:841 x 297 mmCorrect printed image size:820 x 260 mm

Blue turbine annotation represents those turbines that will feature Aviation Warning Lights (AWLs)

OS reference: Eye Level: Direction of view: Distance to Development:

258517 929881 961m AOD 208° 34.53km

Horizontal field of view:53.5° (planar projection)Camera:Principal distance:812.5mmLens:Paper size:841 x 297 mmCamera heCorrect printed image size:820 x 260 mmDate and ti

Camera height: Date and time:

Canon EOS 5D Mk3 50mm (Canon EF 50mm f/1.4) 1.5m AGL 18/09/2024 12:24

Figure: 4.30f Viewpoint 18: Ben Kilbreck Summit

Coille Beith Wind Farm Environmental Impact Assessment Report