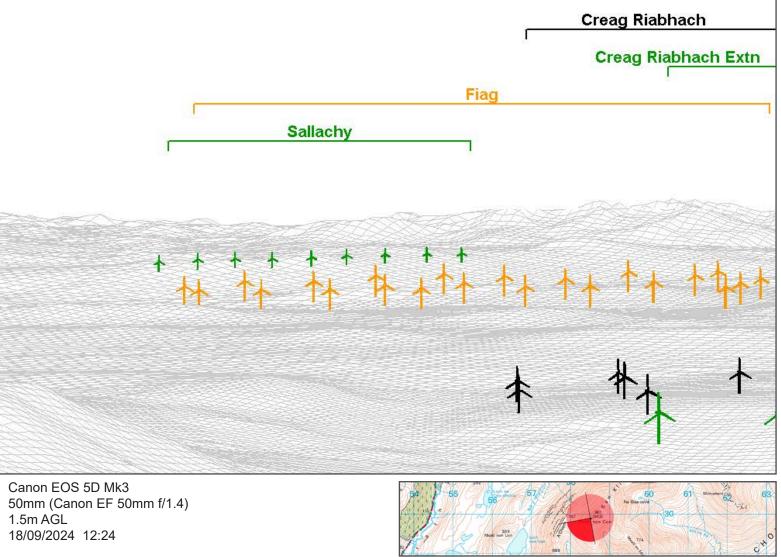

| Gordonbush            | Pollie Hill | <br>Kilbraur  |
|-----------------------|-------------|---------------|
|                       |             |               |
| Go <u>rdonbush Ex</u> | tn          | Kilbraur Extn |
|                       |             |               |