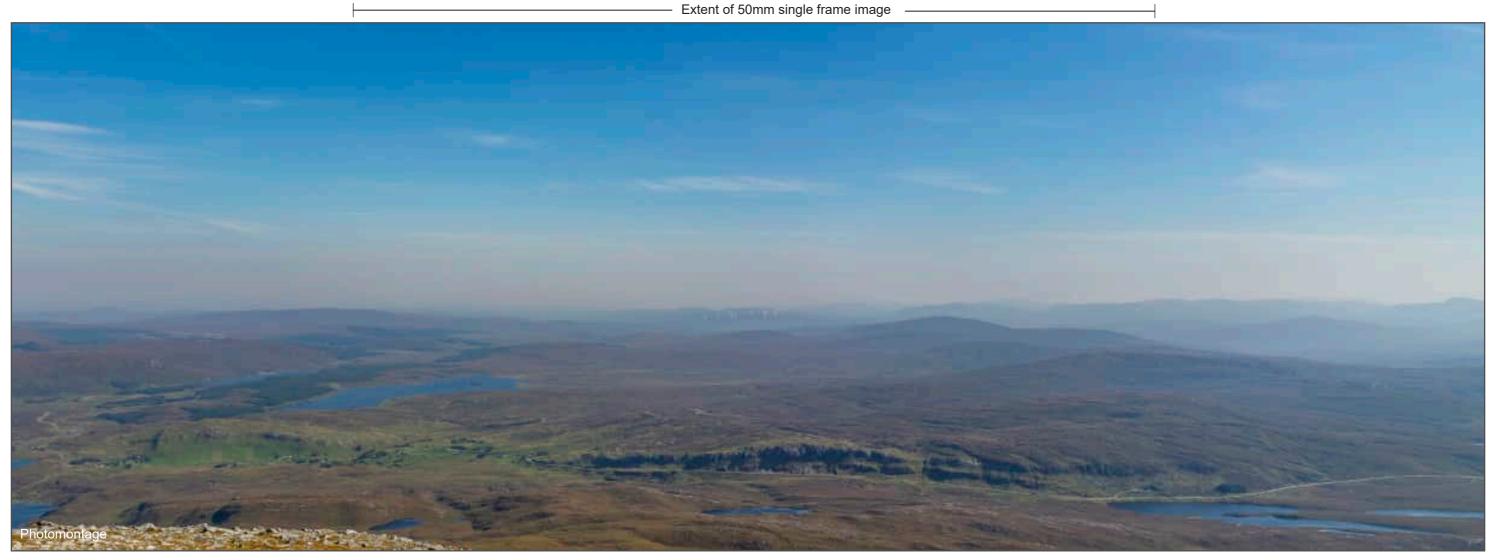

Figure 4.13h Viewpoint 1 **Cul More Summit** 

Distance to nearest turbine: 27.05km

Camera: Canon EOS 5D Mk3

Focal Length: 50mm vertical (27°) x 28mm horizontal (65.5°) Camera height: 1.5m Date: 07/09/2024 13:26

The images contained on this page and the following page are not representative of scale and distance from the actual viewpoint and show the wind farm development in its wider landscape context only.

For empirical testing, the wireline image on the next page can be accurately assessed in the field when converted to a transparency. If viewed with one eye at a distance of 300mm from exactly the same location and height as the original camera lens, the image will fit the real landscape cues.