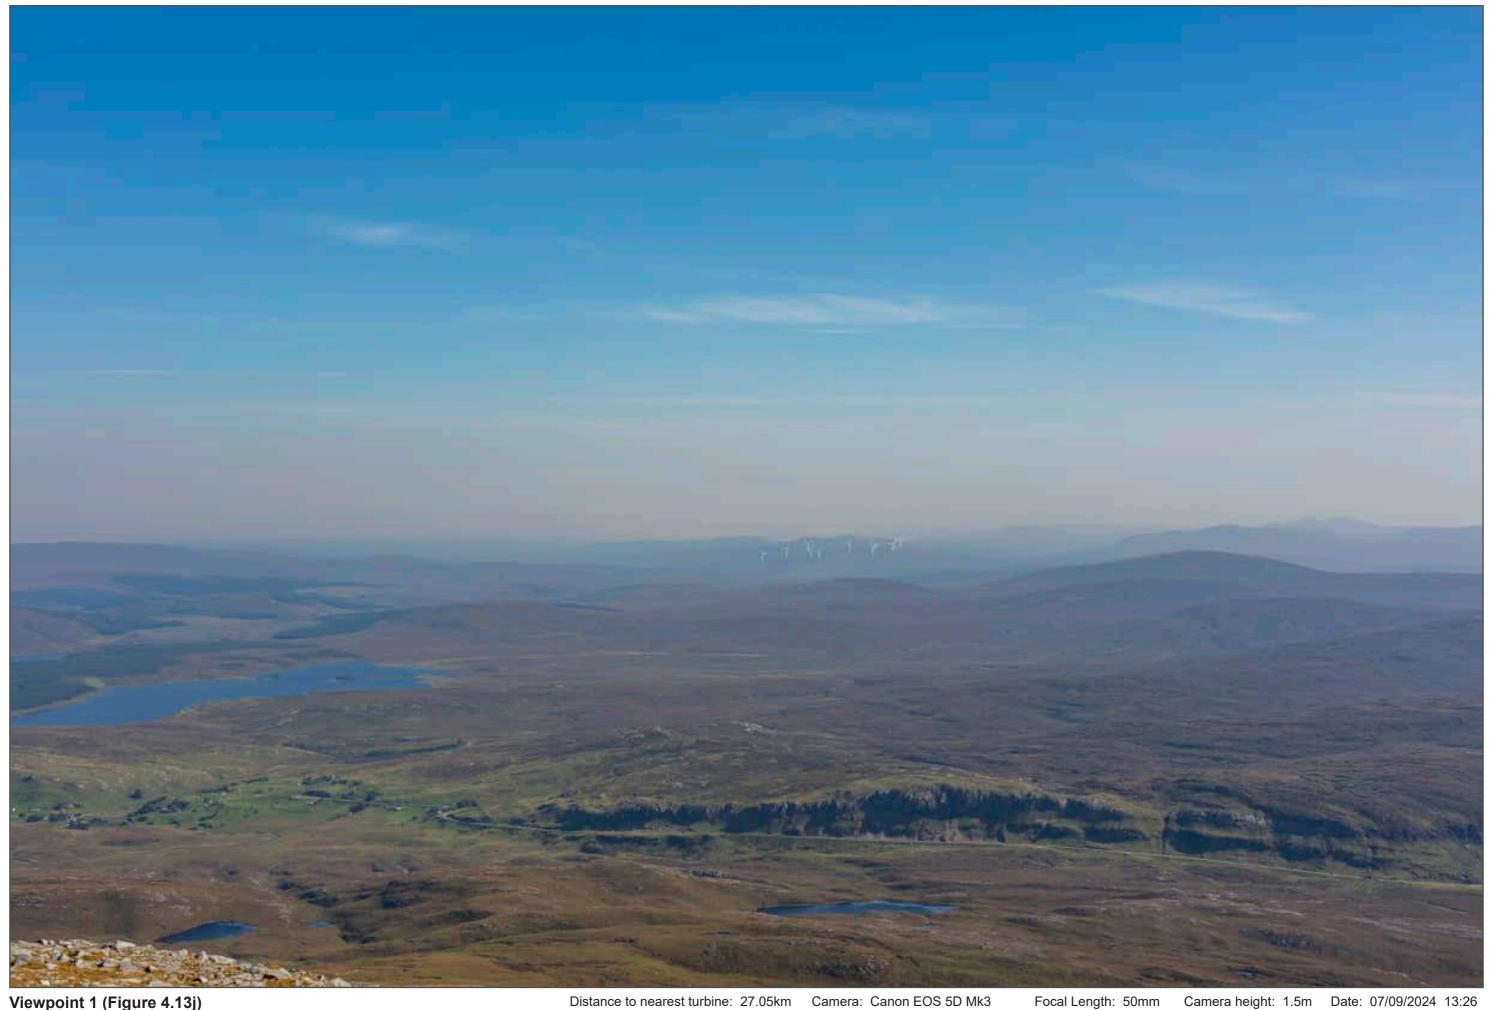

Figure 4.13h Viewpoint 1 **Cul More Summit** 

Distance to nearest turbine: 27.05km

Camera: Canon EOS 5D Mk3

Focal Length: 50mm vertical (27°) x 28mm horizontal (65.5°) Camera height: 1.5m Date: 07/09/2024 13:26

Viewpoint 1 (Figure 4.13j) Cul More Summit

Viewpoint 1 (Figure 4.13k) Cul More Summit