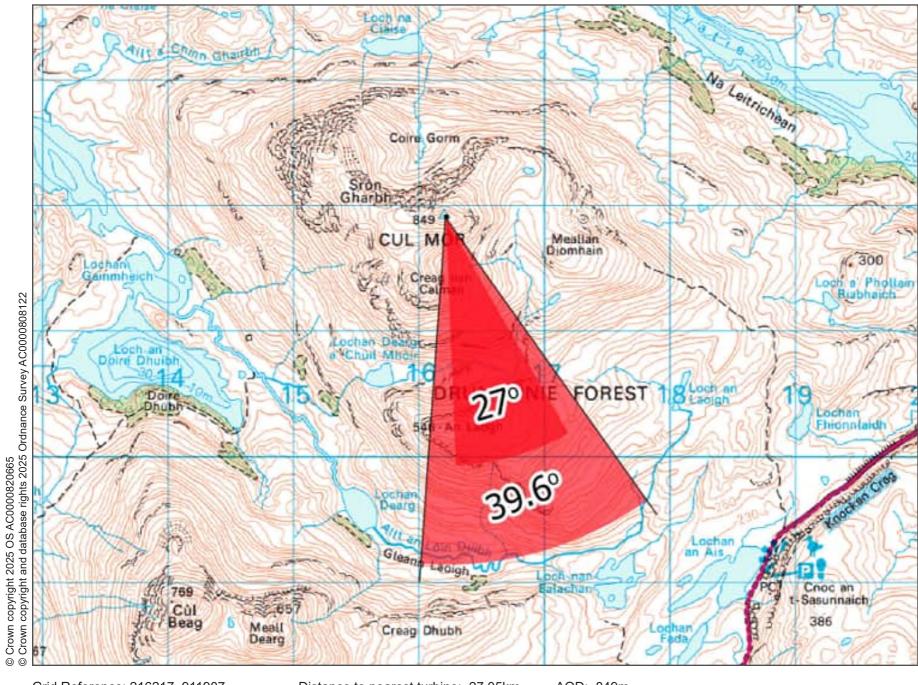

Figure 4.13g - Viewpoint 1: Cul More Summit.

Grid Reference: 216217 911907

Distance to nearest turbine: 27.05km

AOD: 849m

This viewpoint is located approximately 18km Northeast of Ullapool.

Travelling north from Ullapool on the A835 continue on until you arrive at the shore of Lochan an Ais. You will see the entrance off right for Knockan Crag Natrue Reserve. Continue on past this turning for 200m at which pont you will arrive at a layby on the left. Park here. The stalkers path up to the summit of Cul Mor can be seen heading off left from the layby.

Figure 4.13h Viewpoint 1 **Cul More Summit** 

Distance to nearest turbine: 27.05km

Camera: Canon EOS 5D Mk3

Focal Length: 50mm vertical (27°) x 28mm horizontal (65.5°) Camera height: 1.5m Date: 07/09/2024 13:26