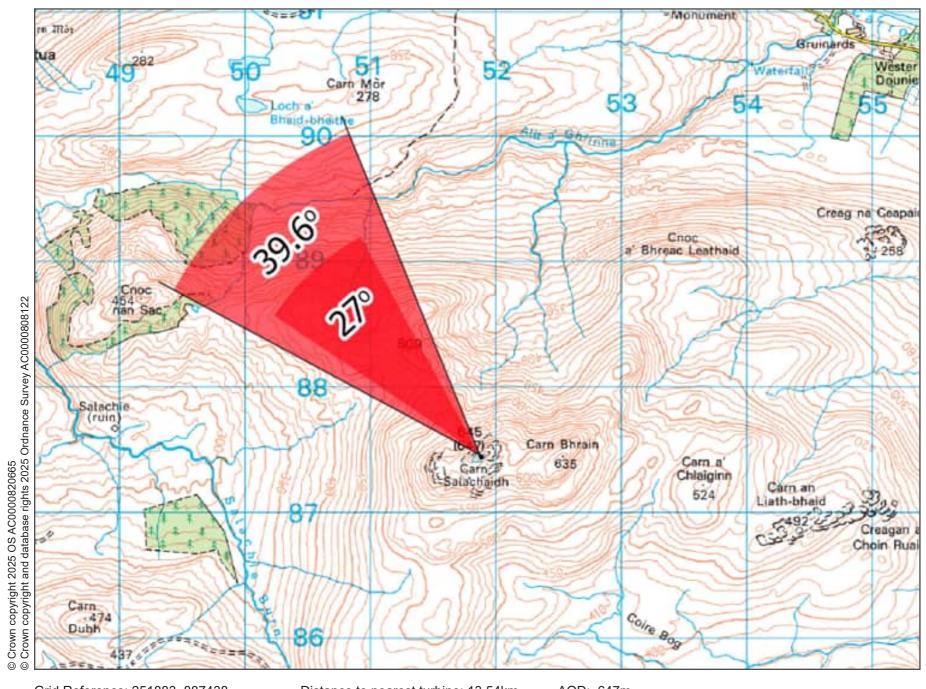

Figure 4.18g - Viewpoint 6: Carn Salachaidh Summit.

Grid Reference: 251883 887438

Distance to nearest turbine: 13.54km

AOD: 647m

This viewpoint is located approximately 10km Southwest of Bonar Bridge.

Travel from Bonar Bridge to Ardgay and take Chruch Street heading west towards Dounie and Wester Gruinards. Pass the entrance for Gruinards Estate on your right and then find a suitable place to park along this roadside.