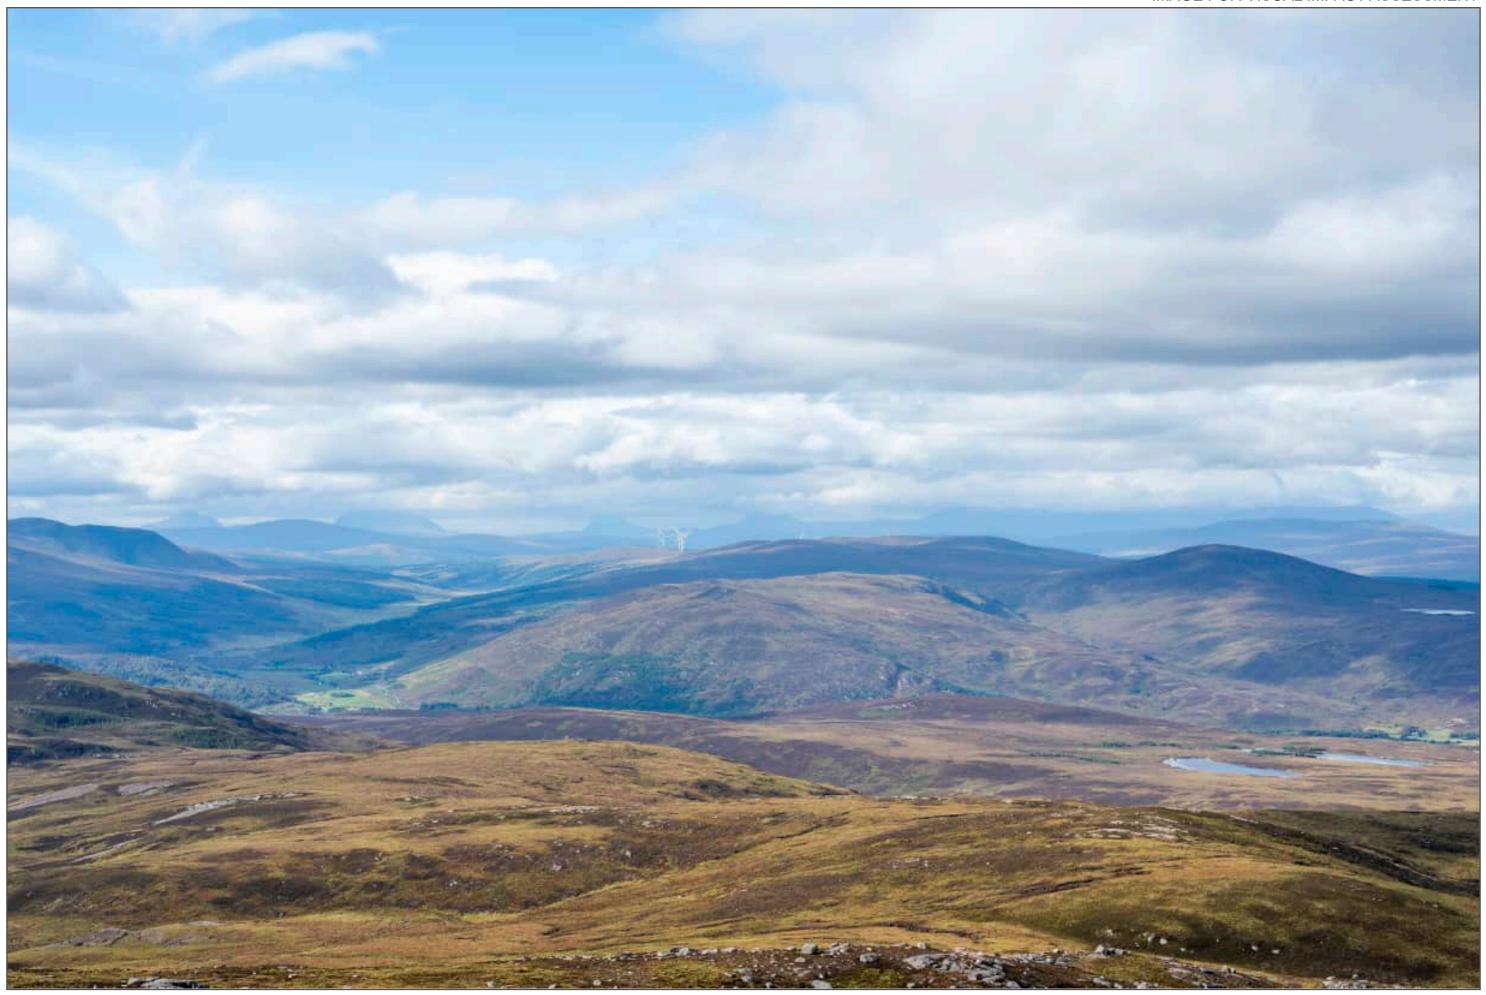

The camera location is near the summit cairn as shown in the adjacent photograph.

Figure 4.18h Viewpoint 6 Carn Salachaidh Summit

Distance to nearest turbine: 13.54km Camera: Nikon Z6

Focal Length: 50mm vertical (27°) x 28mm horizontal (65.5°) Camera height: 1.5m Date: 17/09/2024 14:26