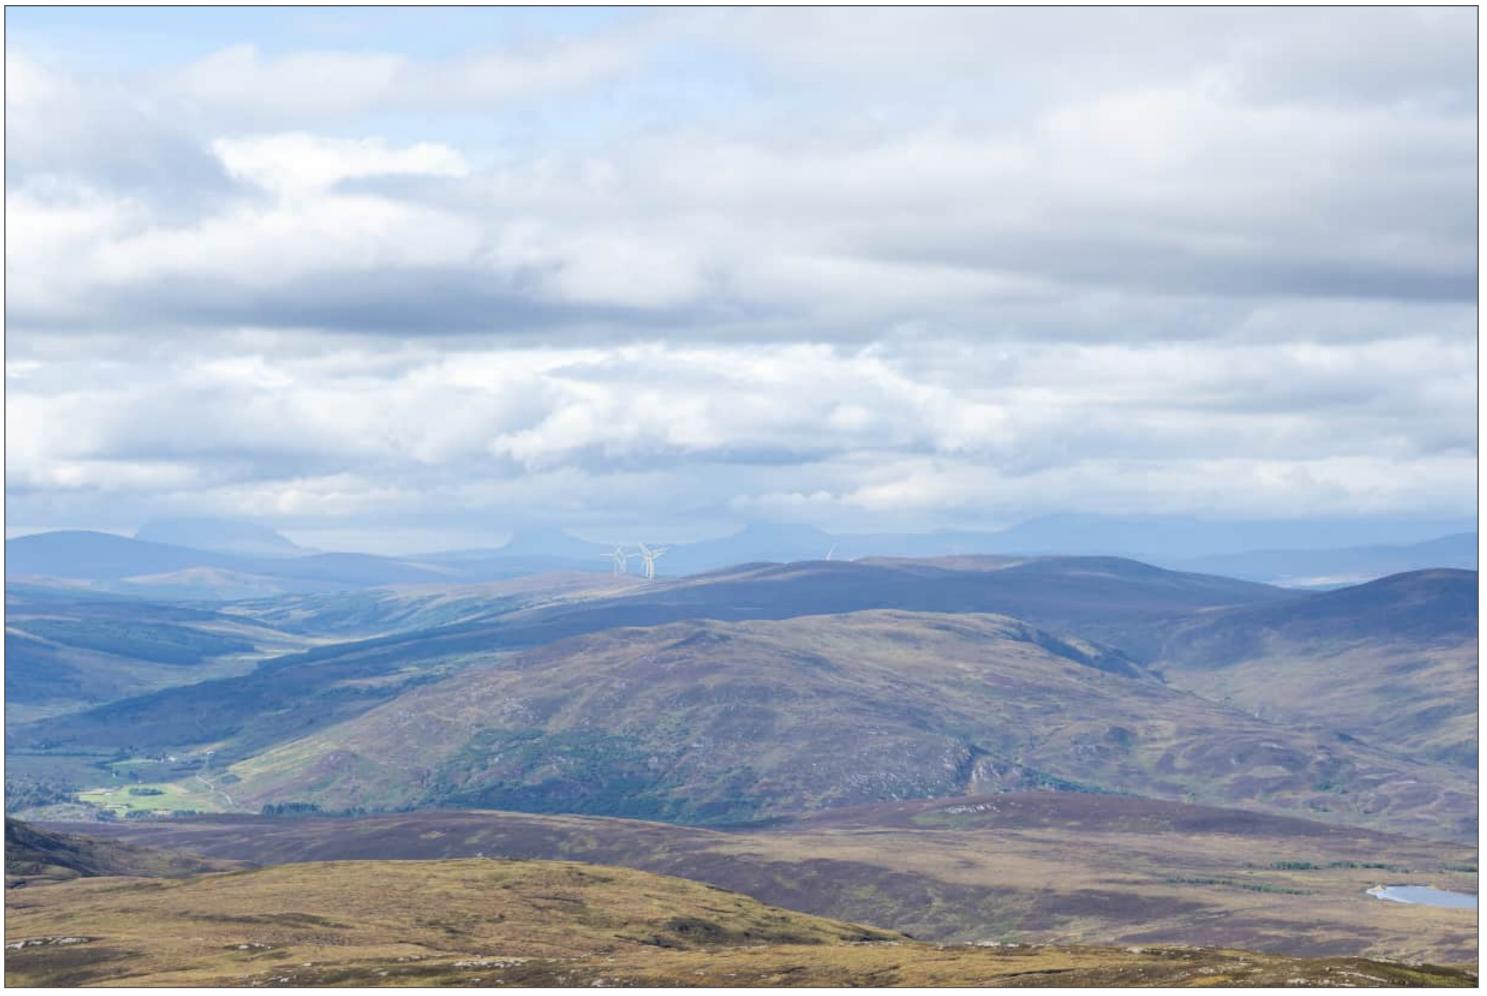

The camera location is near the summit cairn as shown in the adjacent photograph.

Figure 4.18h Viewpoint 6 Carn Salachaidh Summit

Distance to nearest turbine: 13.54km Camera: Nikon Z6

Focal Length: 50mm vertical (27°) x 28mm horizontal (65.5°) Camera height: 1.5m Date: 17/09/2024 14:26