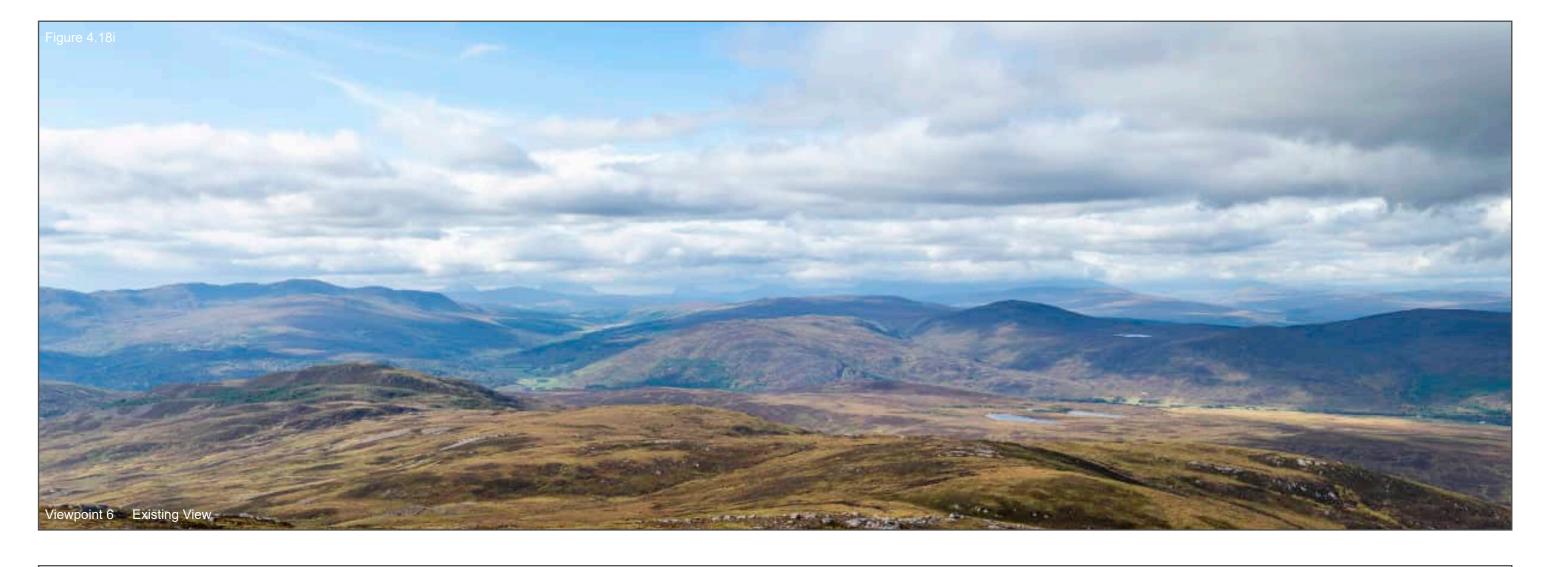

The images contained on this page and the following page are not representative of scale and distance from the actual viewpoint and show the wind farm development in its wider landscape context only.

For empirical testing, the wireline image on the next page can be accurately assessed in the field when converted to a transparency. If viewed with one eye at a distance of 300mm from exactly the same location and height as the original camera lens, the image will fit the real landscape cues.

Viewpoint 6 (Figure 4.18j) Carn Salachaidh Summit

Viewpoint 6 (Figure 4.18k) Carn Salachaidh Summit