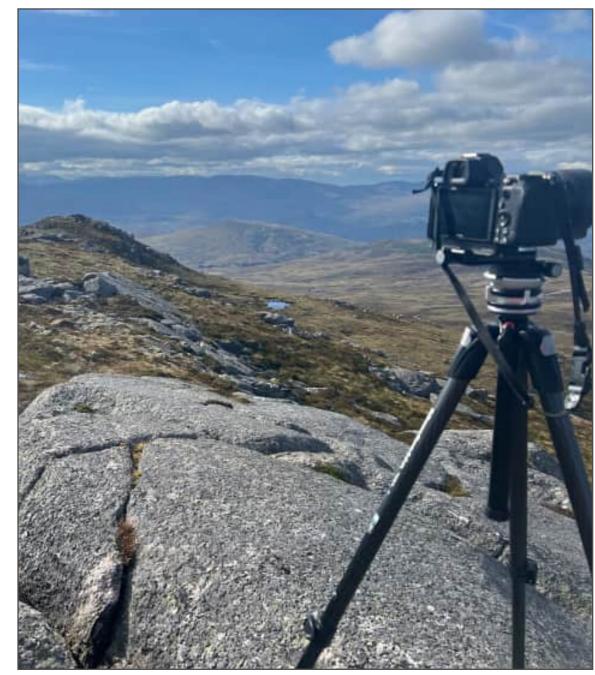

The camera location is near the summit cairn as shown in the adjacent photograph.

Figure 4.18h Viewpoint 6 Carn Salachaidh Summit

Distance to nearest turbine: 13.54km Camera: Nikon Z6

Focal Length: 50mm vertical (27°) x 28mm horizontal (65.5°) Camera height: 1.5m Date: 17/09/2024 14:26