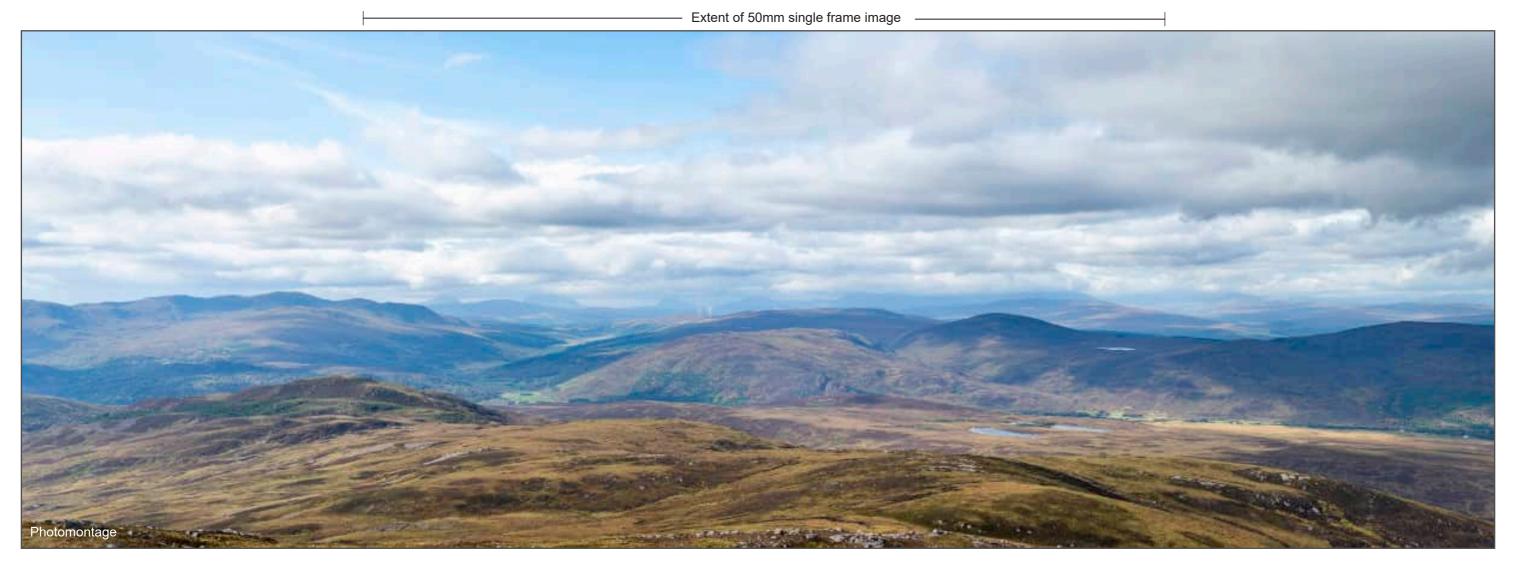

The images contained on this page and the following page are not representative of scale and distance from the actual viewpoint and show the wind farm development in its wider landscape context only.

For empirical testing, the wireline image on the next page can be accurately assessed in the field when converted to a transparency. If viewed with one eye at a distance of 300mm from exactly the same location and height as the original camera lens, the image will fit the real landscape cues.

Viewpoint 6 (Figure 4.18j) Carn Salachaidh Summit

Viewpoint 6 (Figure 4.18k) Carn Salachaidh Summit