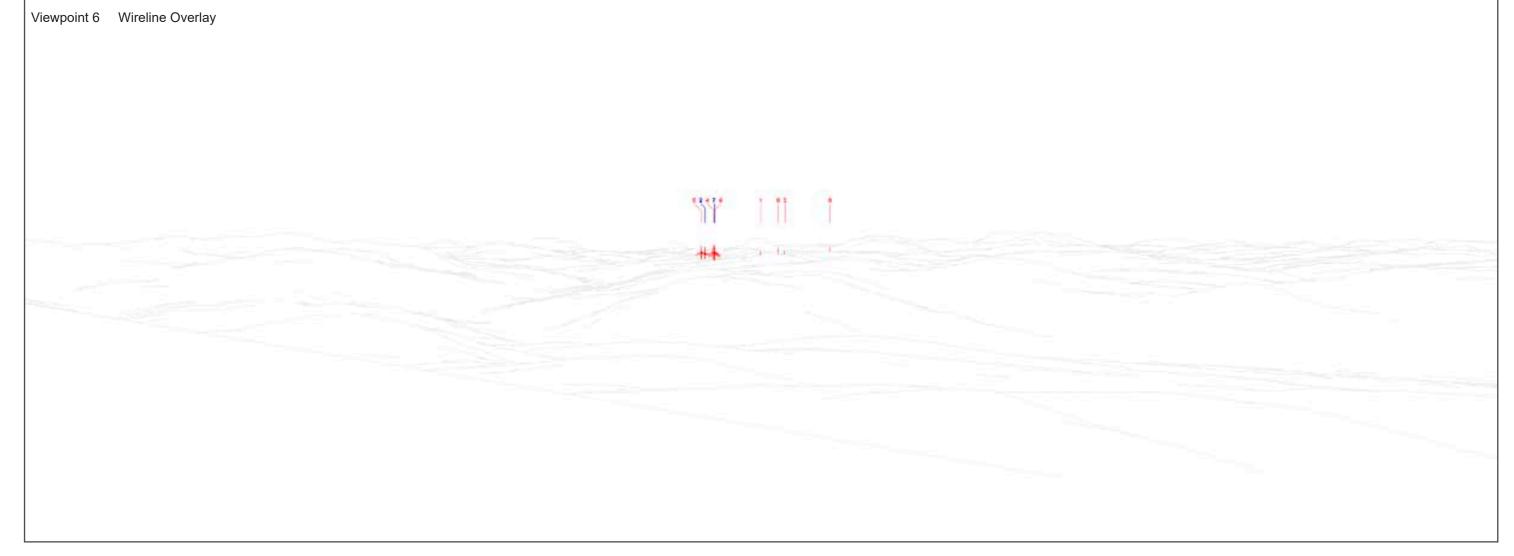

The images contained on this page and the following page are not representative of scale and distance from the actual viewpoint and show the wind farm development in its wider landscape context only.

For empirical testing, the wireline image on the next page can be accurately assessed in the field when converted to a transparency. If viewed with one eye at a distance of 300mm from exactly the same location and height as the original camera lens, the image will fit the real landscape cues.

Viewpoint 6 (Figure 4.18j) Carn Salachaidh Summit

Viewpoint 6 (Figure 4.18k) Carn Salachaidh Summit