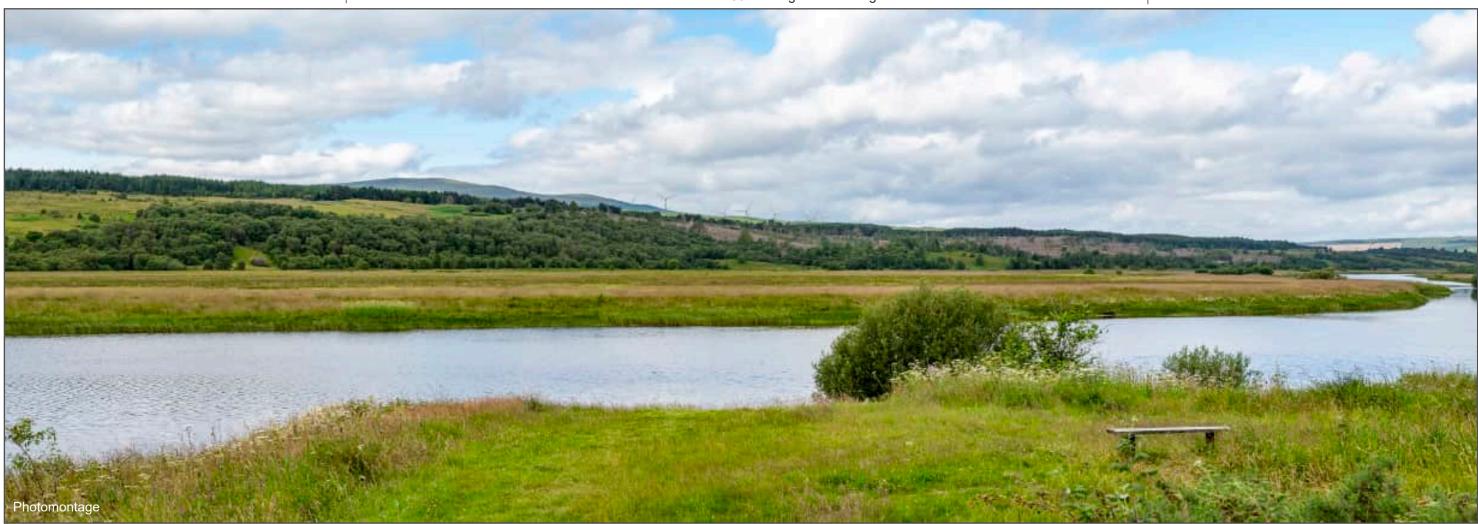

Figure 4.21k Viewpoint 9 A837, Kyle of Sutherland

> The images contained on this page and the following page are not representative of scale and distance from the actual viewpoint and show the wind farm development in its wider landscape context only.

> For empirical testing, the wireline image on the next page can be accurately assessed in the field when converted to a transparency. If viewed with one eye at a distance of 300mm from exactly the same location and height as the original camera lens, the image will fit the real landscape cues.