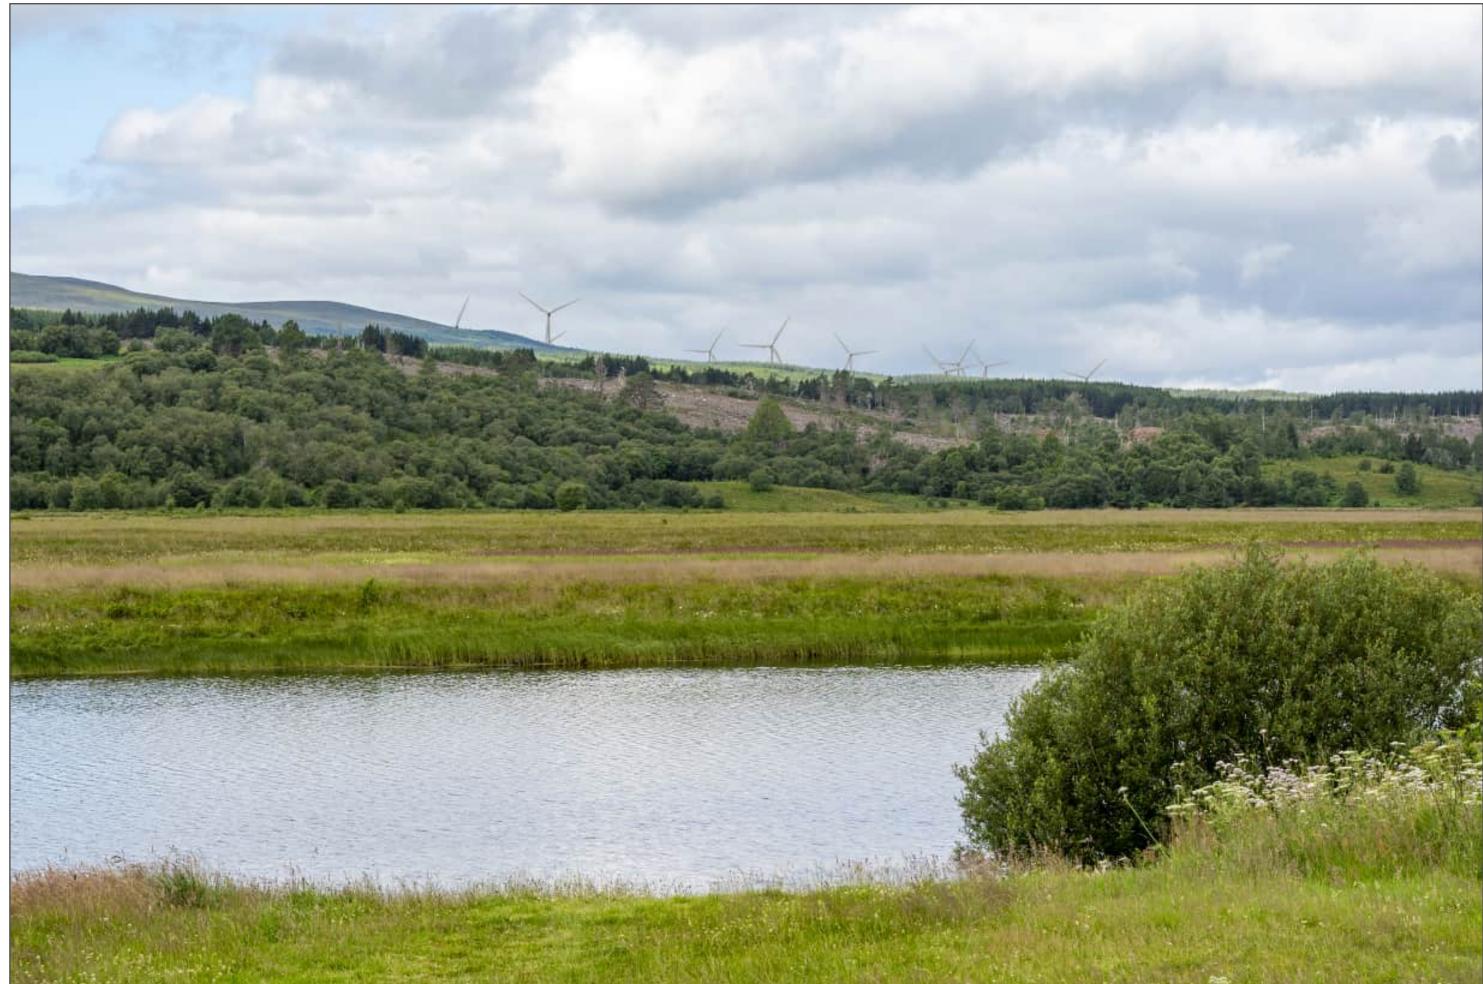

Viewpoint 9 (Figure 4.21m) A837, Kyle of Sutherland This image should be viewed at a comfortable arms length (approx. 500mm)

Distance to nearest turbine: 6.86km

Camera: Nikon Z6

Focal Length: 50mm

IMAGE FOR VISUAL IMPACT ASSESSMENT

Camera height: 1.5m Date: 17/07/2024 10:01

Distance to nearest turbine: 6.86km Camera: Nikon Z6