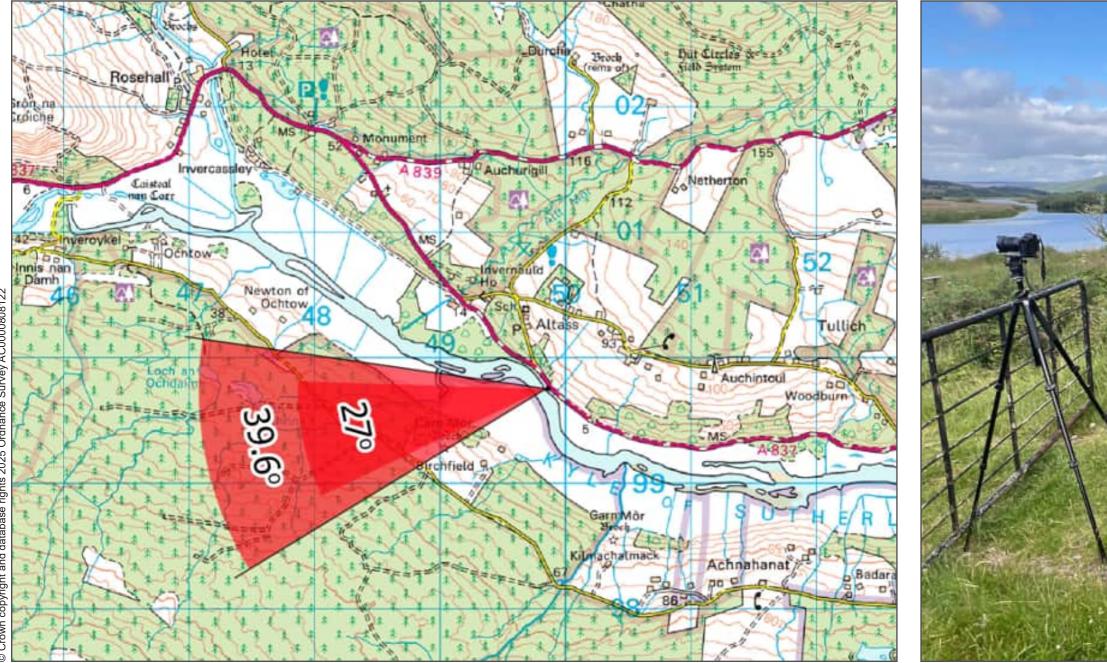

## Figure 4.21j - Viewpoint 9: A837, Kyle of Sutherland.

Distance to nearest turbine: 6.86km

AOD: 12m

This viewpoint is located approximately 3.7km Southeast of Invercassley.

Travel from Invercassley on the A837 in a southeasterly direction towards Invershin and Bonar Bridge. Remain on the A837 as it passes the junction off left for the A839. Continue for 2.5km at which point you will come up alongside the Kyle of Sutherland and a turning up to the left signposted to Rosehall Hall and Atlass.

The camera location is at this junction up against the gate on the opposite side of the road as shown in the adjacent photograph.

Extent of 50mm single frame image

Distance to nearest turbine: 6.86km Camera: Nikon Z6