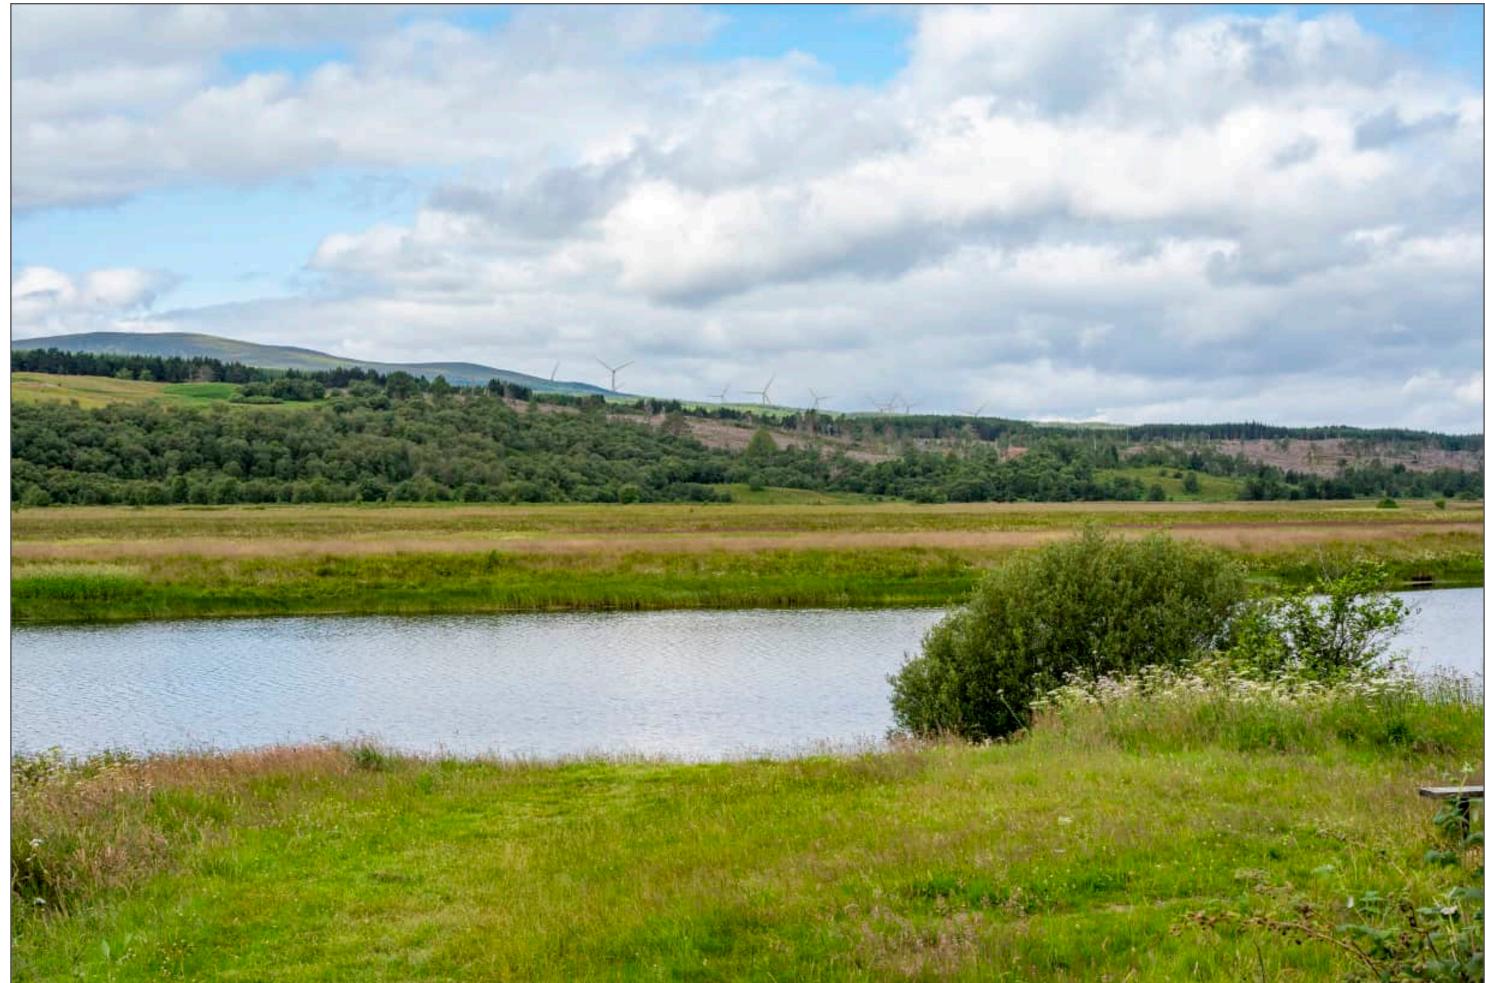

## Figure 4.21j - Viewpoint 9: A837, Kyle of Sutherland.

Distance to nearest turbine: 6.86km

AOD: 12m

This viewpoint is located approximately 3.7km Southeast of Invercassley.

Travel from Invercassley on the A837 in a southeasterly direction towards Invershin and Bonar Bridge. Remain on the A837 as it passes the junction off left for the A839. Continue for 2.5km at which point you will come up alongside the Kyle of Sutherland and a turning up to the left signposted to Rosehall Hall and Atlass.

The camera location is at this junction up against the gate on the opposite side of the road as shown in the adjacent photograph.

Extent of 50mm single frame image

Distance to nearest turbine: 6.86km Camera: Nikon Z6

Figure 4.21k Viewpoint 9 A837, Kyle of Sutherland

> The images contained on this page and the following page are not representative of scale and distance from the actual viewpoint and show the wind farm development in its wider landscape context only.