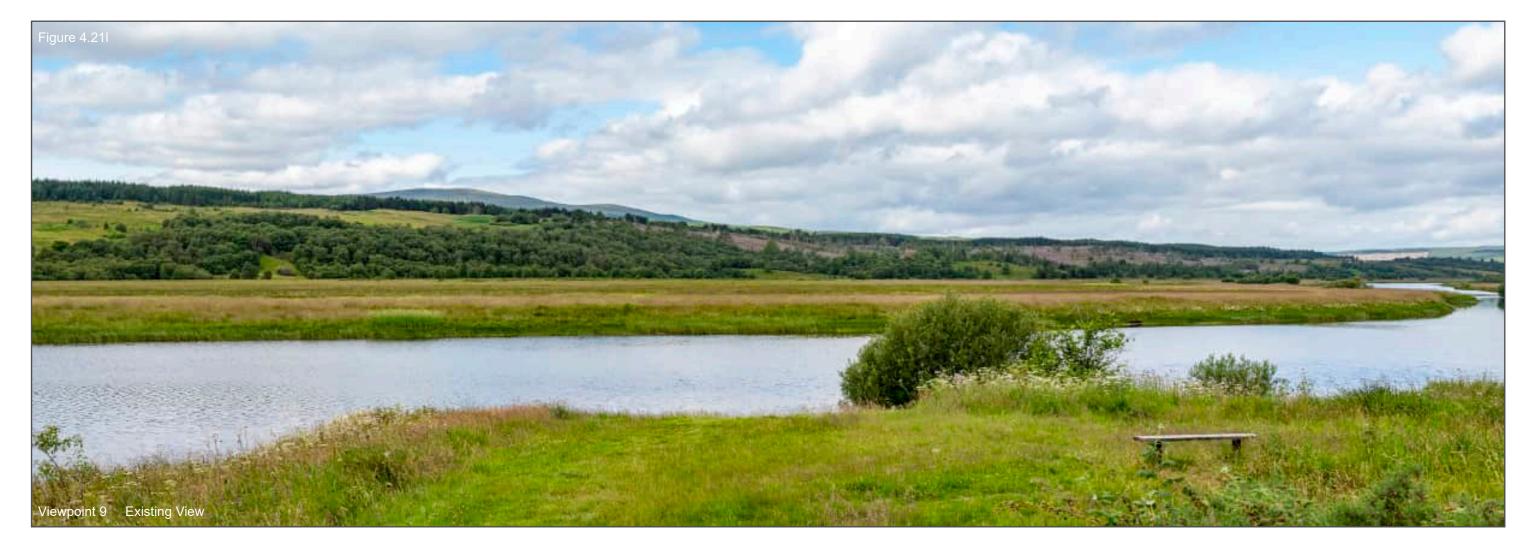

Figure 4.21k Viewpoint 9 A837, Kyle of Sutherland

> The images contained on this page and the following page are not representative of scale and distance from the actual viewpoint and show the wind farm development in its wider landscape context only.

> For empirical testing, the wireline image on the next page can be accurately assessed in the field when converted to a transparency. If viewed with one eye at a distance of 300mm from exactly the same location and height as the original camera lens, the image will fit the real landscape cues.