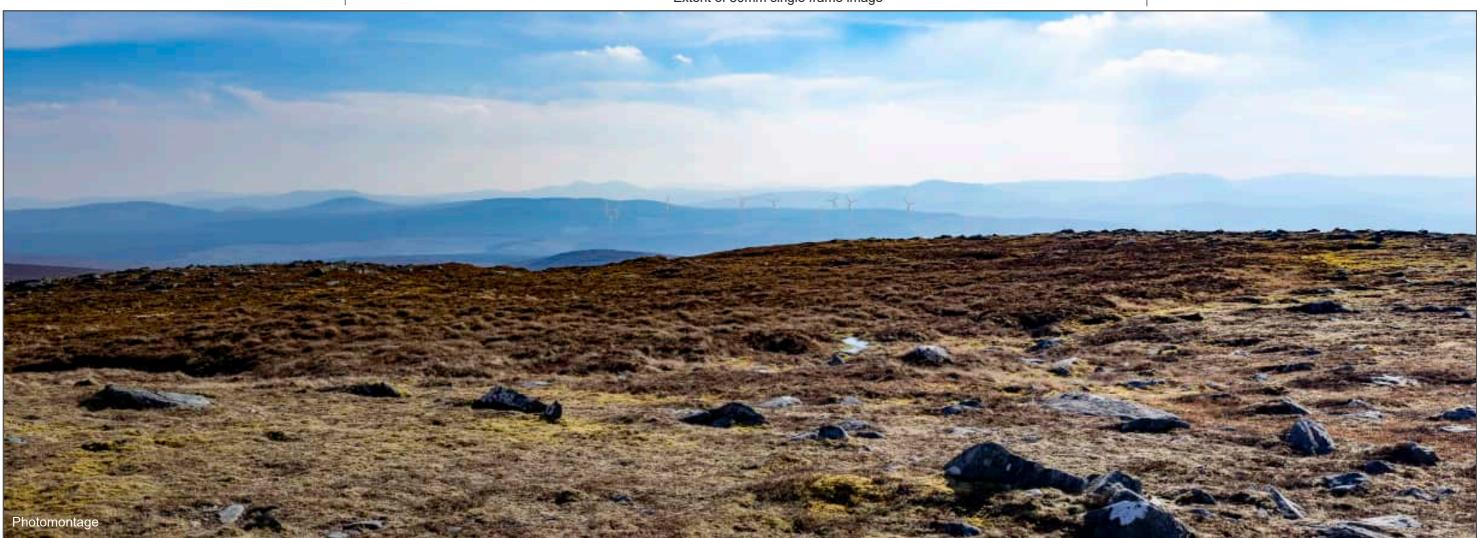

Extent of 50mm single frame image

Distance to nearest turbine: 9.35km Camera: Canon EOS 6D

Figure 4.26h Viewpoint 14 Beinn an Eoin Summit

> The images contained on this page and the following page are not representative of scale and distance from the actual viewpoint and show the wind farm development in its wider landscape context only.

> For empirical testing, the wireline image on the next page can be accurately assessed in the field when converted to a transparency. If viewed with one eye at a distance of 300mm from exactly the same location and height as the original camera lens, the image will fit the real landscape cues.

## IMAGES FOR LANDSCAPE ASSESSMENT

Focal Length: 50mm vertical (27°) x 28mm horizontal (65.5°) Camera height: 1.5m Date: 19/03/2025 13:35

Viewpoint 14 (Figure 4.26j) Beinn an Eoin Summit This image should be viewed at a comfortable arms length (approx. 500mm)