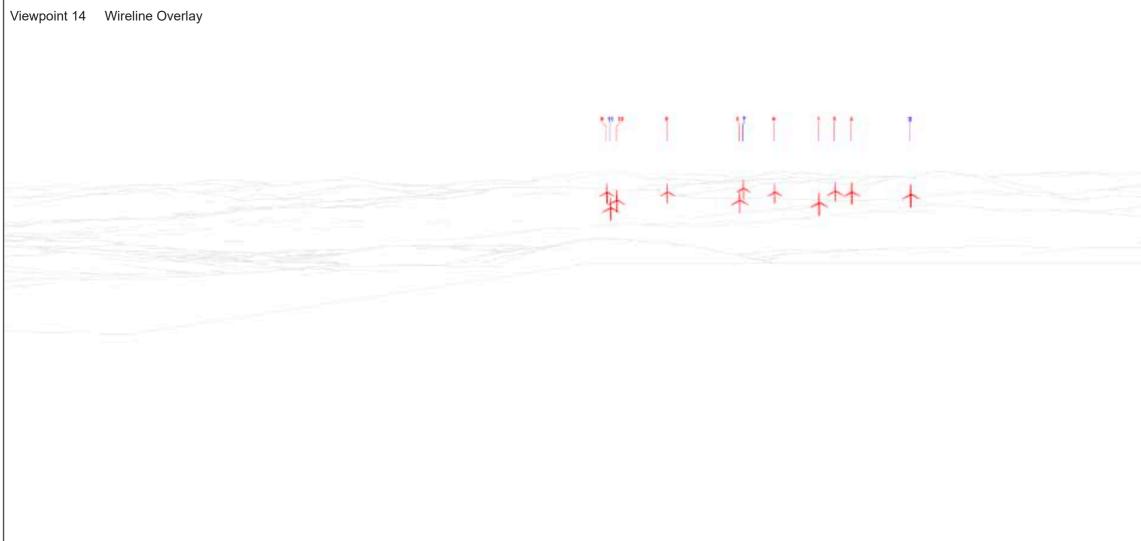

Extent of 50mm single frame image

Distance to nearest turbine: 9.35km Camera: Canon EOS 6D

Figure 4.26h Viewpoint 14 Beinn an Eoin Summit

> The images contained on this page and the following page are not representative of scale and distance from the actual viewpoint and show the wind farm development in its wider landscape context only.

> For empirical testing, the wireline image on the next page can be accurately assessed in the field when converted to a transparency. If viewed with one eye at a distance of 300mm from exactly the same location and height as the original camera lens, the image will fit the real landscape cues.