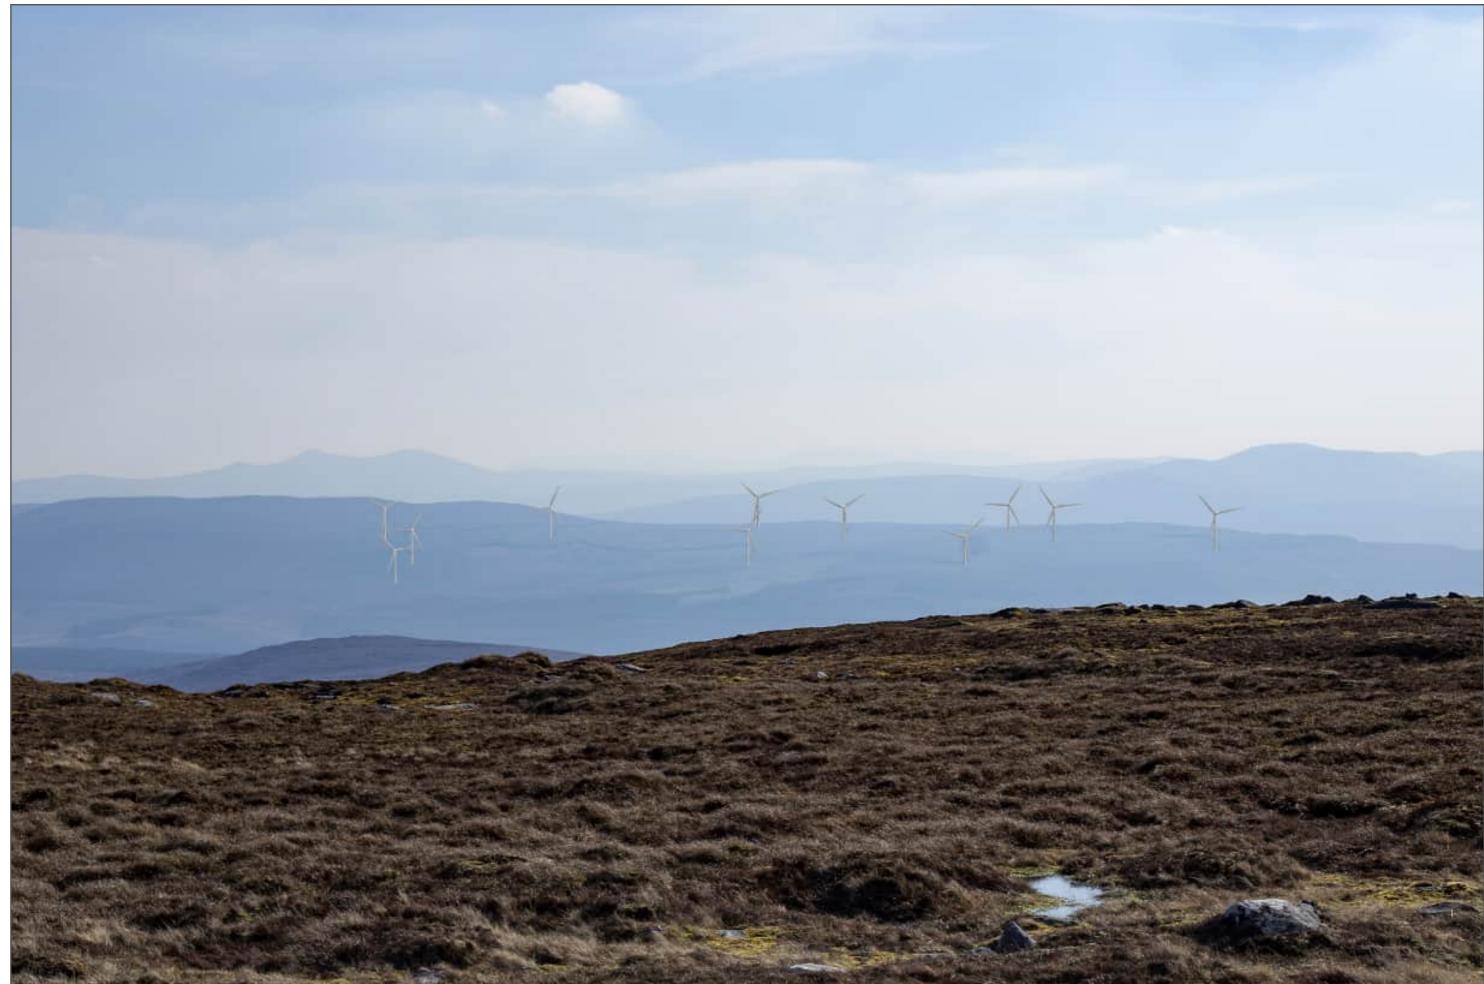

## IMAGE FOR VISUAL IMPACT ASSESSMENT

Focal Length: 75mm Camera height: 1.5m Date: 19/03/2025 13:35