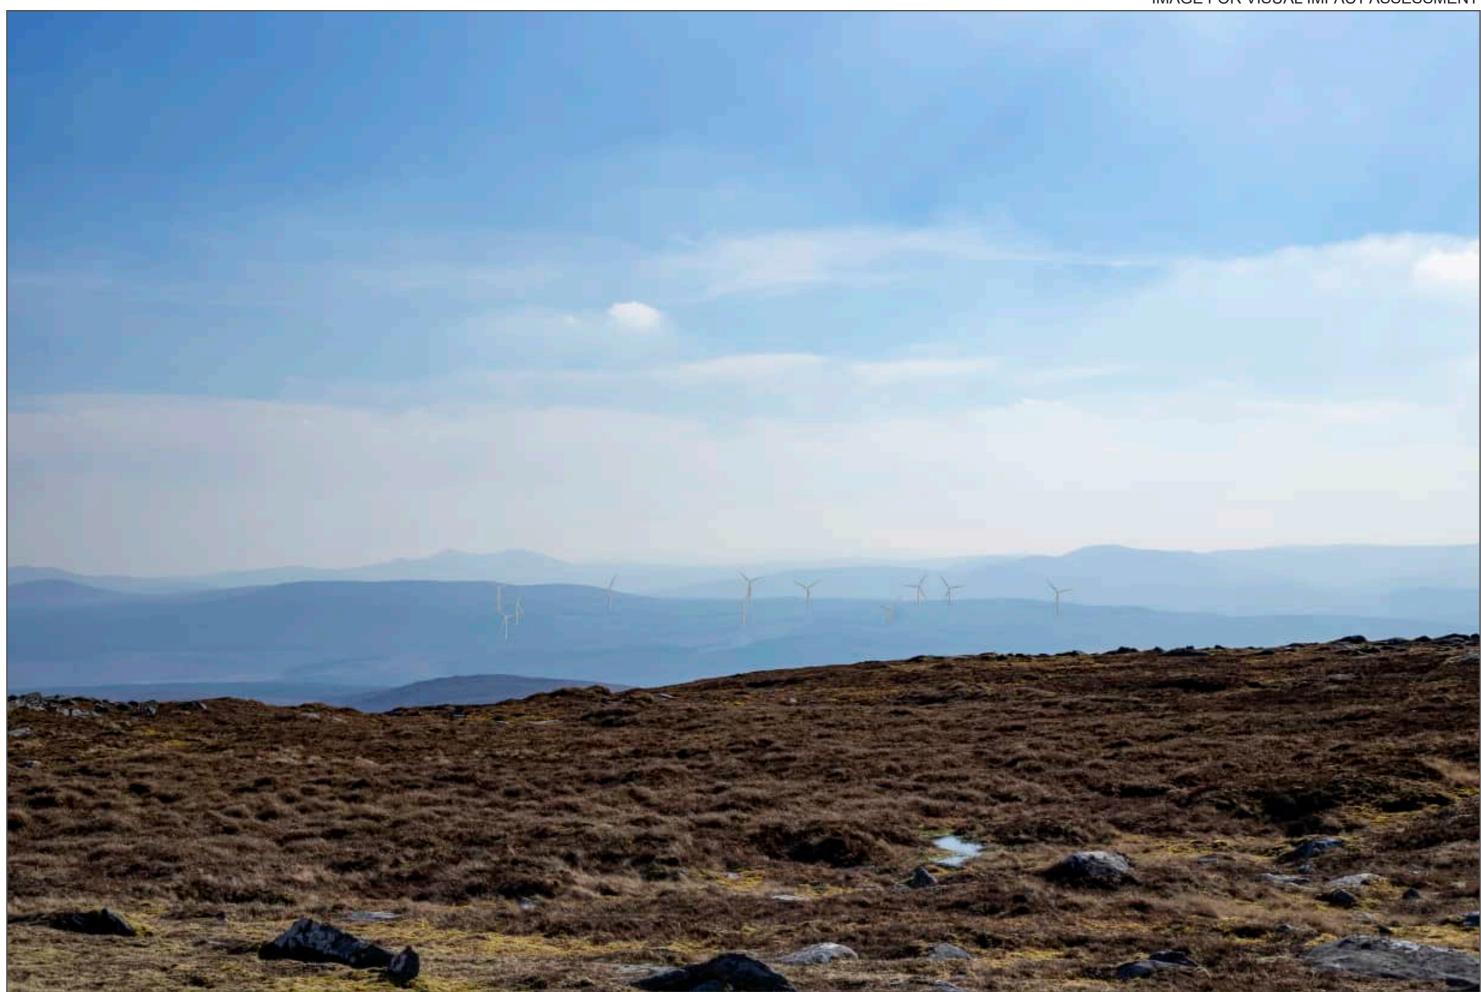

Distance to nearest turbine: 9.35km Camera: Canon EOS 6D

IMAGE FOR VISUAL IMPACT ASSESSMENT

Focal Length: 50mm Camera height: 1.5m Date: 19/03/2025 13:35

Viewpoint 14 (Figure 4.26k) Beinn an Eoin Summit This image should be viewed at a comfortable arms length (approx. 500mm)

Distance to nearest turbine: 9.35km Camera: Canon EOS 6D