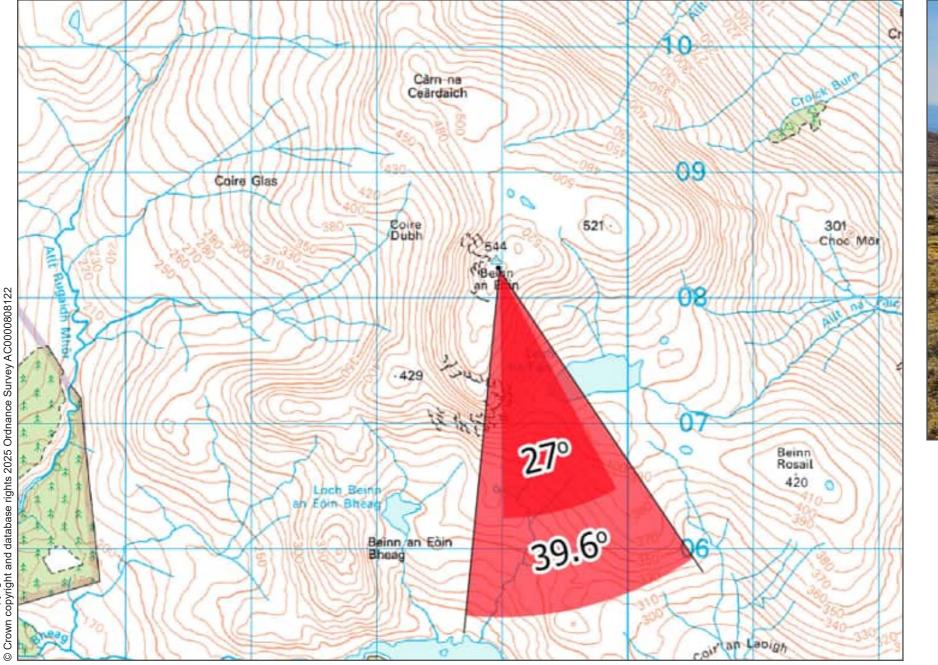

## Figure 4.26g - Viewpoint 14: Beinn an Eoin Summit.

© Crown copyright 2025 OS AC0000820665 © Crown copyright and database rights 2025

Grid Reference: 243203 883670

Distance to nearest turbine: 9.35km

AOD: 544m

From this point on it is strongly recommended that the user sources designated mapping for this walk. There are several websites detailing walks to the summit of Beinn an Eoin.

The camera location is by the cairn on the ridge as shown in the adjacent photograph.

Extent of 50mm single frame image

Distance to nearest turbine: 9.35km Camera: Canon EOS 6D

Figure 4.26h Viewpoint 14 Beinn an Eoin Summit

> The images contained on this page and the following page are not representative of scale and distance from the actual viewpoint and show the wind farm development in its wider landscape context only.