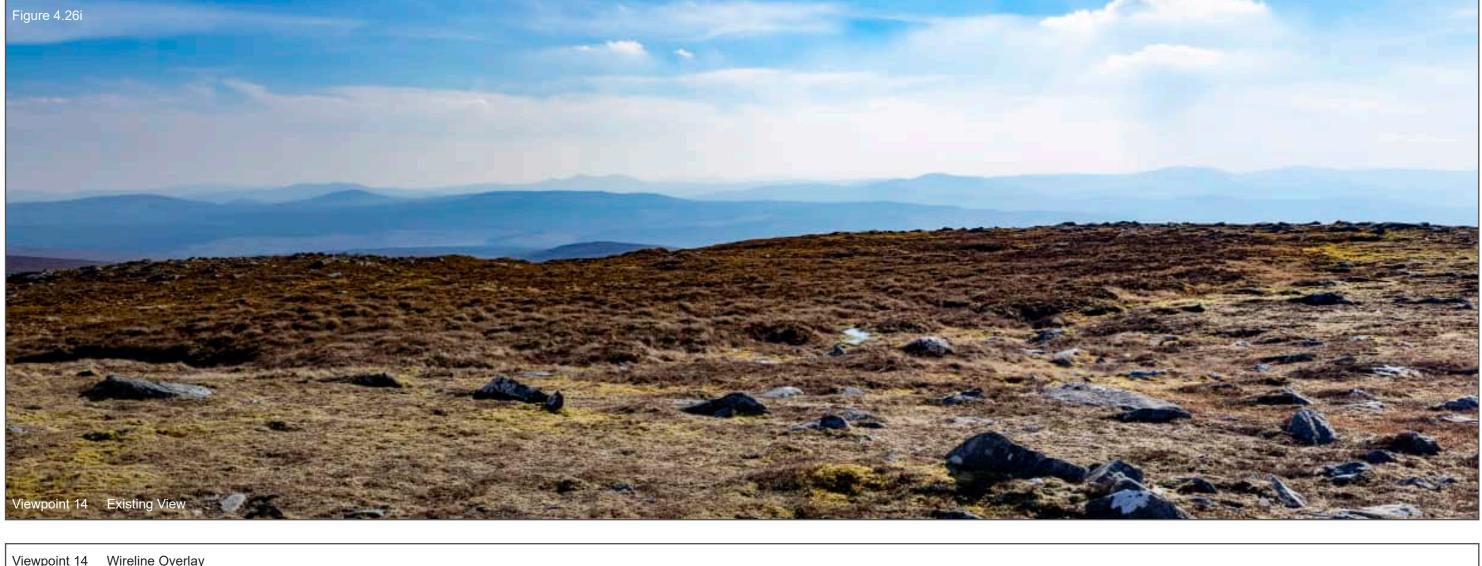

## IMAGES FOR LANDSCAPE ASSESSMENT

Focal Length: 50mm vertical (27°) x 28mm horizontal (65.5°) Camera height: 1.5m Date: 19/03/2025 13:35

Viewpoint 14 (Figure 4.26j) Beinn an Eoin Summit This image should be viewed at a comfortable arms length (approx. 500mm)

Distance to nearest turbine: 9.35km Camera: Canon EOS 6D

IMAGE FOR VISUAL IMPACT ASSESSMENT

Focal Length: 50mm Camera height: 1.5m Date: 19/03/2025 13:35

Viewpoint 14 (Figure 4.26k) Beinn an Eoin Summit This image should be viewed at a comfortable arms length (approx. 500mm)