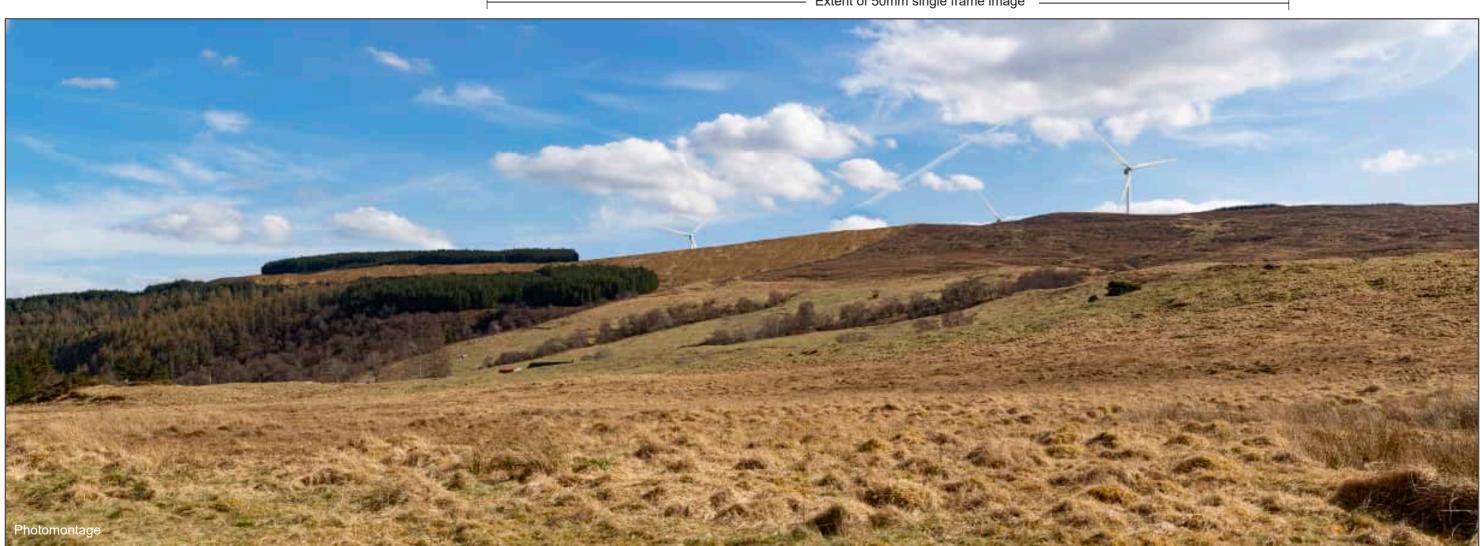

## IMAGES FOR LANDSCAPE ASSESSMENT

Focal Length: 50mm vertical (27°) x 28mm horizontal (65.5°) Camera height: 1.5m Date: 01/04/2025 12:53

Viewpoint 20 (Figure 4.32j) Oykel Bridge to Glen Einig Footpath This image should be viewed at a comfortable arms length (approx. 500mm)

Distance to nearest turbine: 2.11km Camera: Nikon Z6

Focal Length: 50mm

Camera height: 1.5m Date: 01/04/2025 12:53

Viewpoint 20 (Figure 4.32k) Oykel Bridge to Glen Einig Footpath This image should be viewed at a comfortable arms length (approx. 500mm)