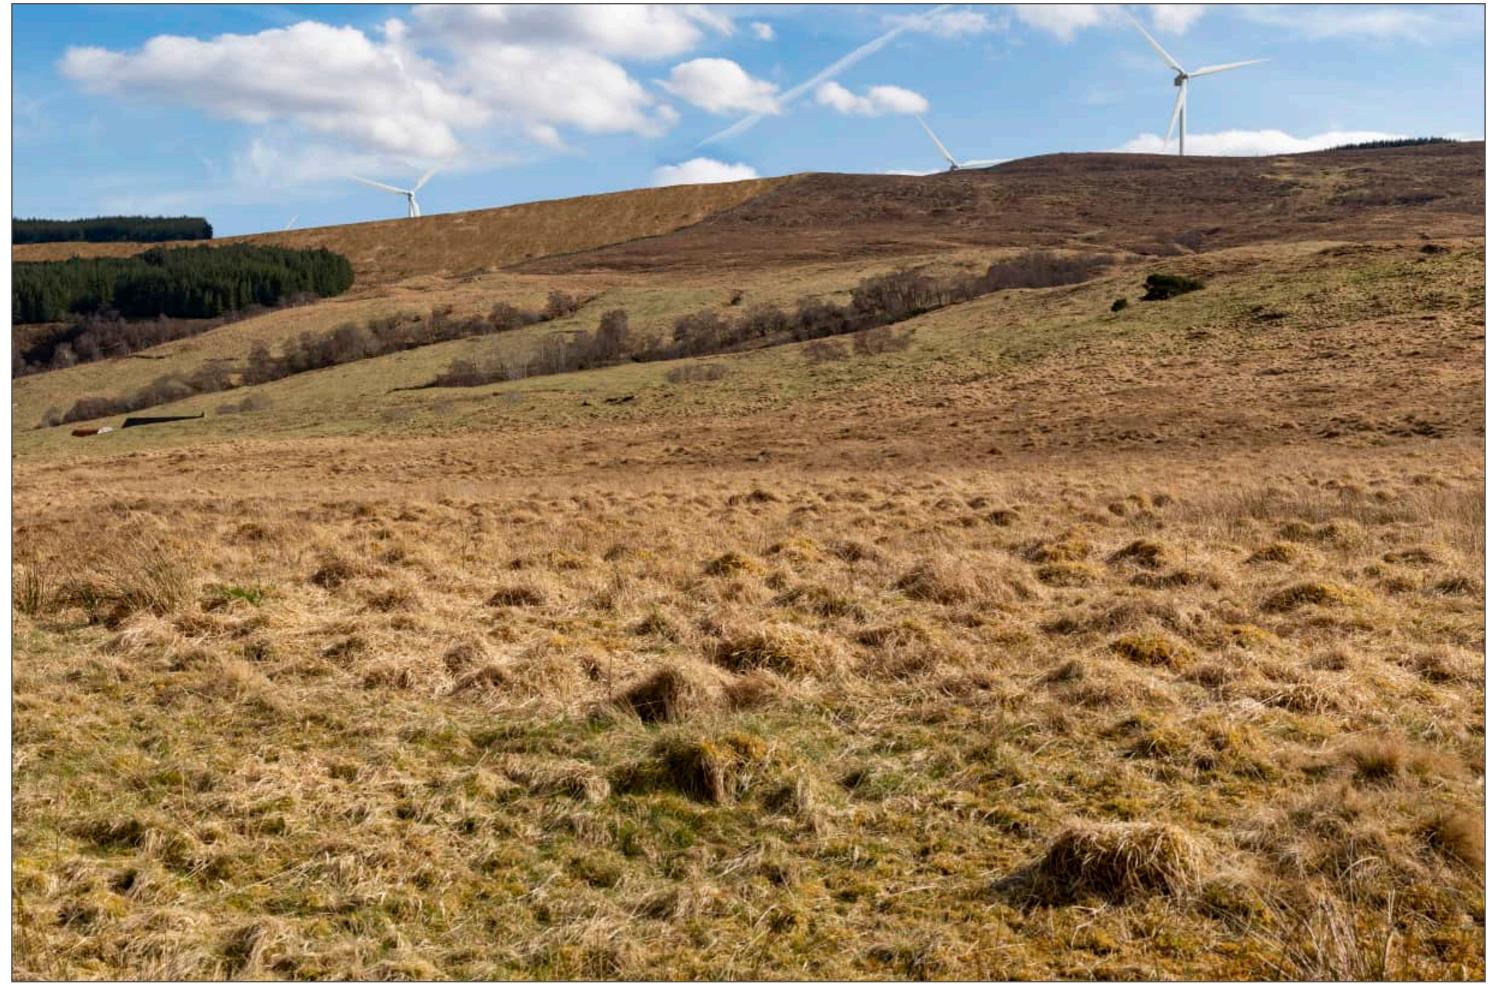

The camera location just on the other side of the river on the patch of open ground as shown in the adjacent photograph.

Distance to nearest turbine: 2.11km Camera: Nikon Z6

Figure 4.32h Viewpoint 20 Oykel Bridge to Glen Einig Footpath

## IMAGES FOR LANDSCAPE ASSESSMENT

Focal Length: 50mm vertical (27°) x 28mm horizontal (65.5°) Camera height: 1.5m Date: 01/04/2025 12:53

Viewpoint 20 (Figure 4.32j) Oykel Bridge to Glen Einig Footpath This image should be viewed at a comfortable arms length (approx. 500mm)