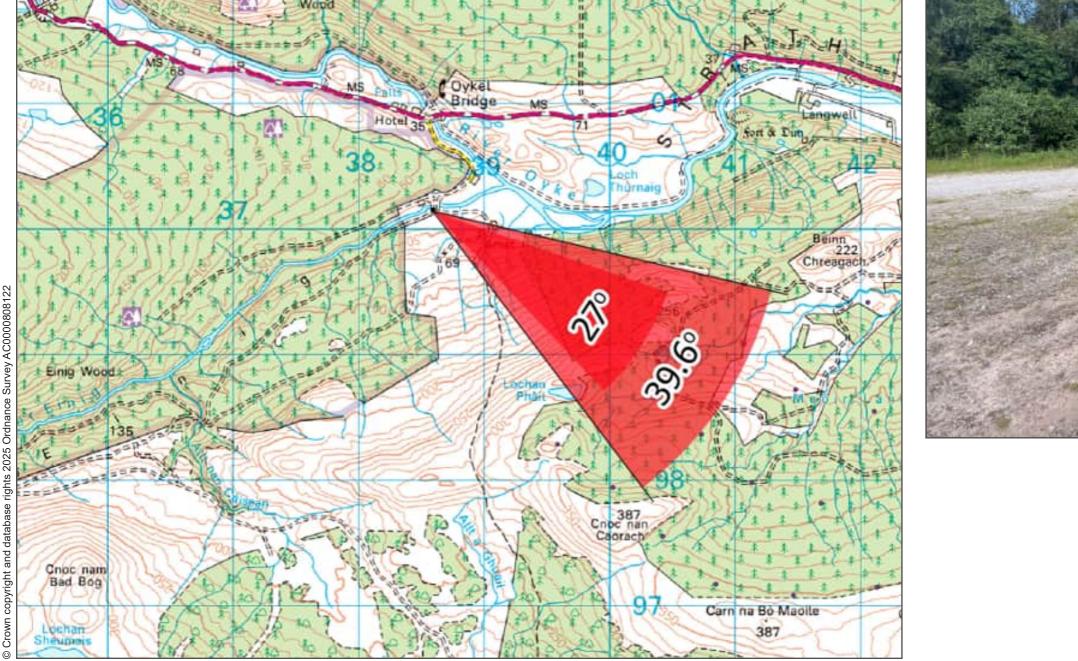

Figure 4.32g - Viewpoint 20: Oykel Bridge to Glen Einig Footpath.

Grid Reference: 238591 900150

Distance to nearest turbine: 2.11km

AOD: 32m

his viewpoint is located approximately 750m South of Oykel Bridge.

Travel from Ledmore on the A837 in a southeasterly direction until you reach Oykel Bridge. Pass the hotel on your left and immediately before the bridge, take the minor road off right. This turns in to a stone track. Stay on it for 700m and then keep left as the track bends left and crosses over the River Einig.

The camera location just on the other side of the river on the patch of open ground as shown in the adjacent photograph.

Distance to nearest turbine: 2.11km Camera: Nikon Z6

Figure 4.32h Viewpoint 20 Oykel Bridge to Glen Einig Footpath