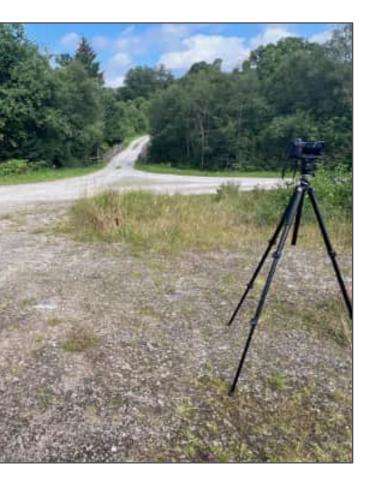

The camera location just on the other side of the river on the patch of open ground as shown in the adjacent photograph.

Distance to nearest turbine: 2.11km Camera: Nikon Z6

Figure 4.32h Viewpoint 20 Oykel Bridge to Glen Einig Footpath