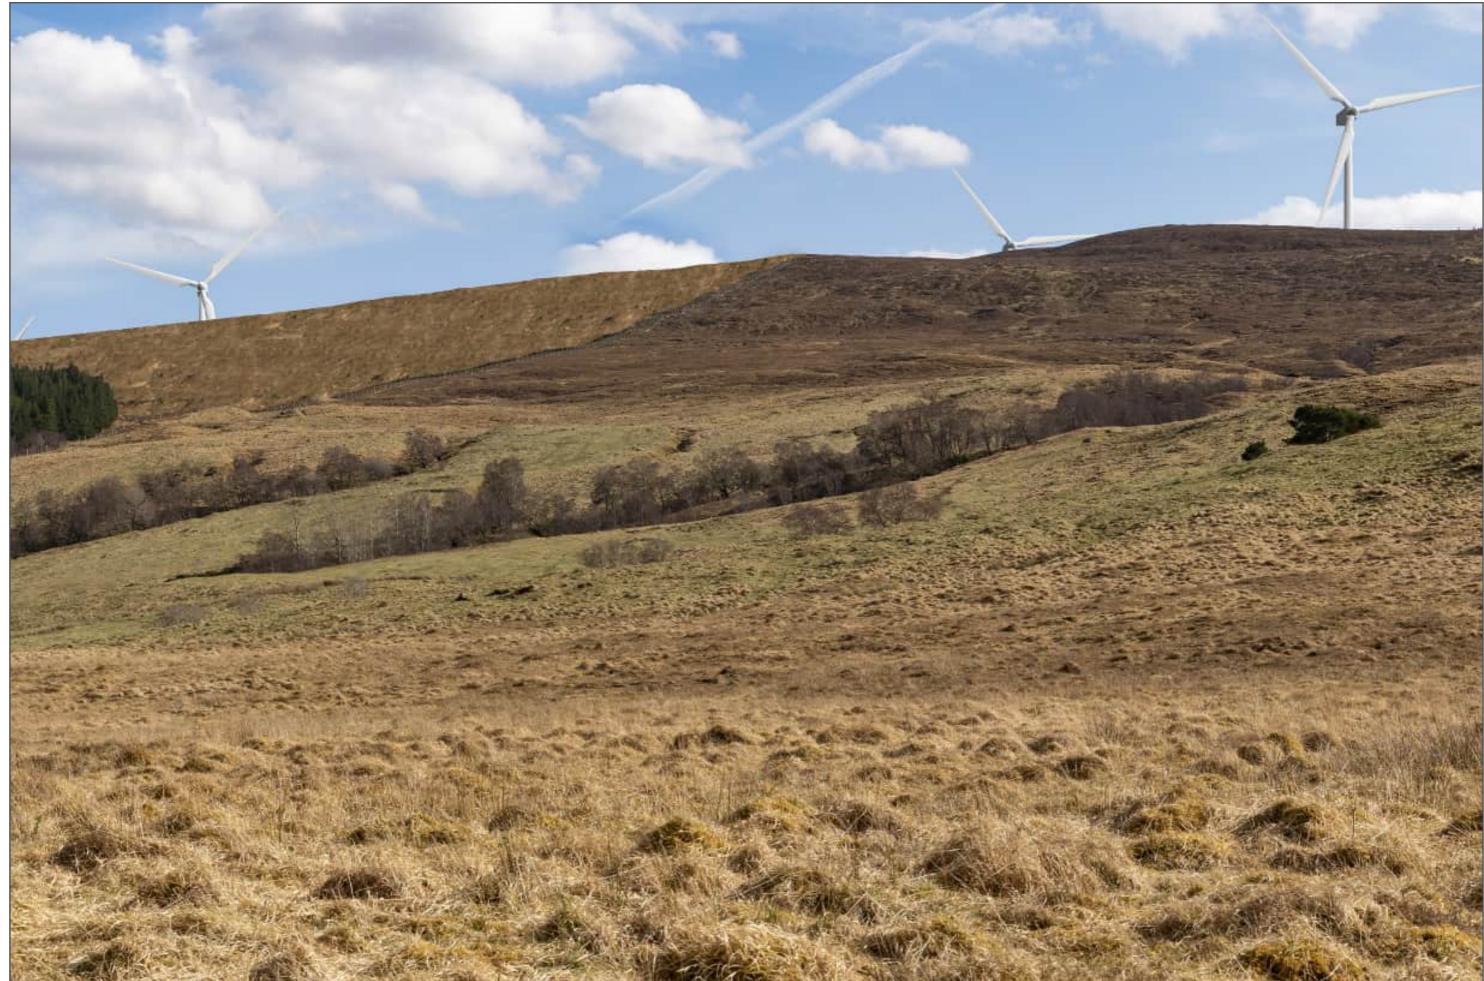

Distance to nearest turbine: 2.11km Camera: Nikon Z6

Focal Length: 50mm

Camera height: 1.5m Date: 01/04/2025 12:53

Viewpoint 20 (Figure 4.32k) Oykel Bridge to Glen Einig Footpath This image should be viewed at a comfortable arms length (approx. 500mm)