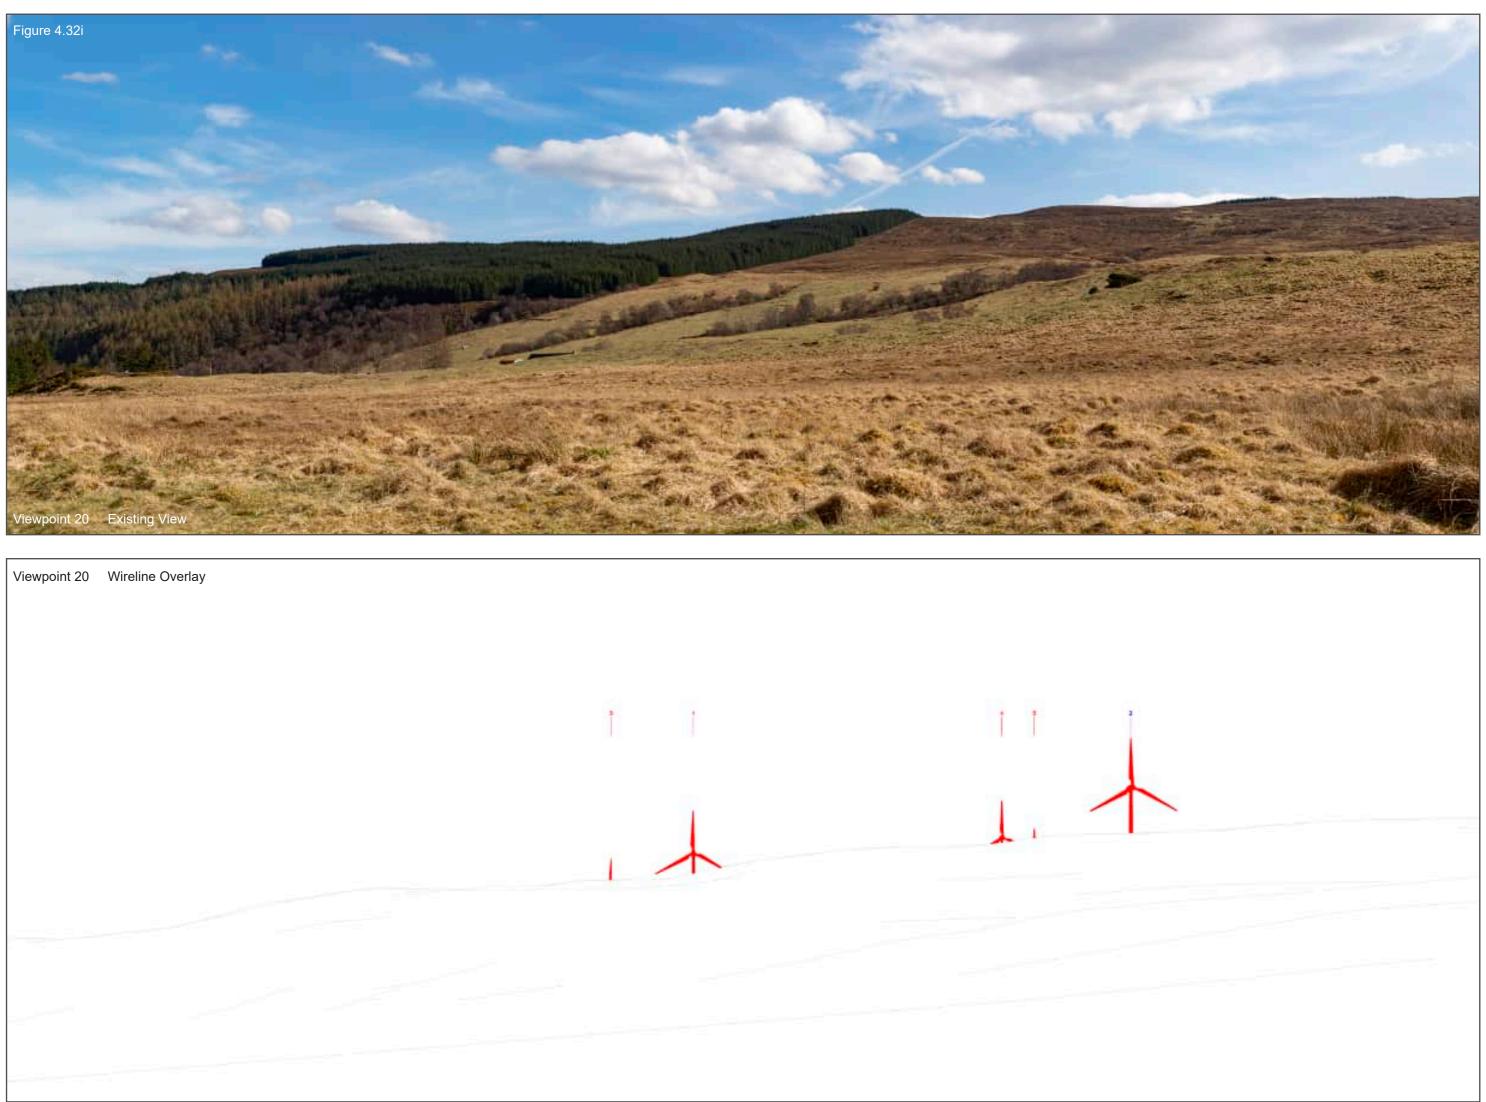

## IMAGES FOR LANDSCAPE ASSESSMENT

Focal Length: 50mm vertical (27°) x 28mm horizontal (65.5°) Camera height: 1.5m Date: 01/04/2025 12:53

Viewpoint 20 (Figure 4.32j) Oykel Bridge to Glen Einig Footpath This image should be viewed at a comfortable arms length (approx. 500mm)

Distance to nearest turbine: 2.11km Camera: Nikon Z6

Focal Length: 50mm

Camera height: 1.5m Date: 01/04/2025 12:53

Viewpoint 20 (Figure 4.32k) Oykel Bridge to Glen Einig Footpath This image should be viewed at a comfortable arms length (approx. 500mm)

> For empirical testing, the wireline image on the next page can be accurately assessed in the field when converted to a transparency. If viewed with one eye at a distance of 300mm from exactly the same location and height as the original camera lens, the image will fit the real landscape cues.