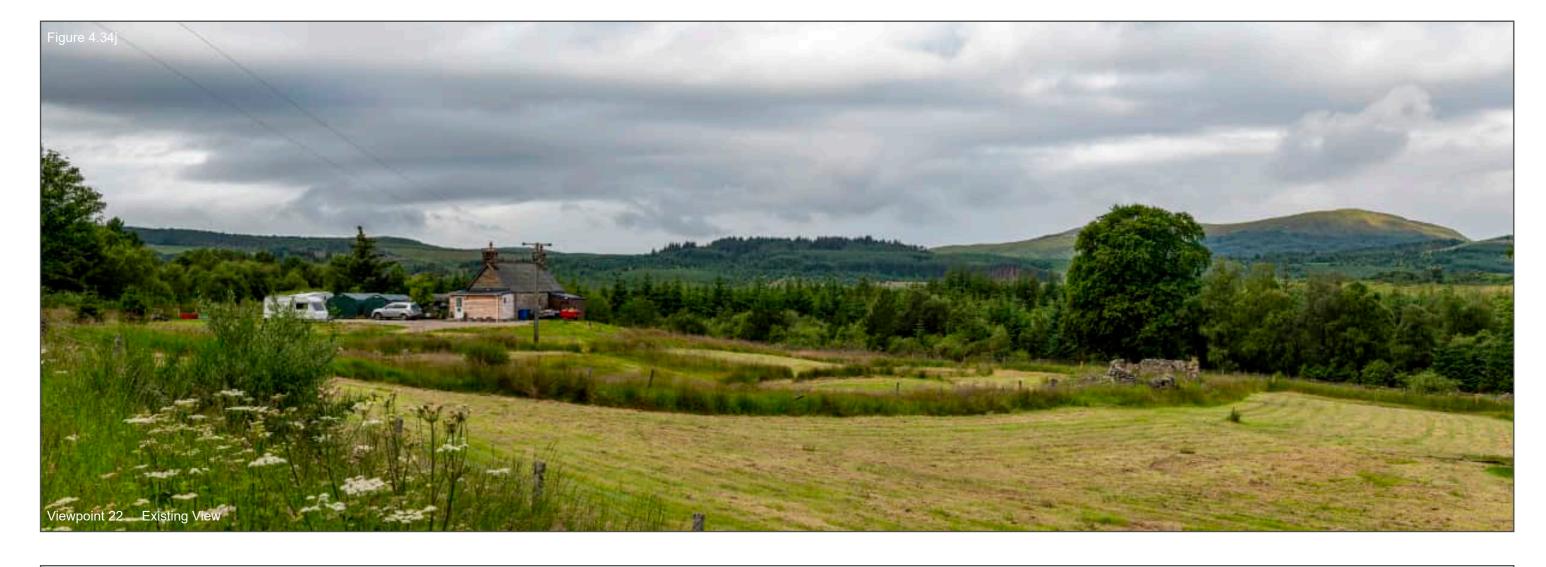

The images contained on this page and the following page are not representative of scale and distance from the actual viewpoint and show the wind farm development in its wider landscape context only.

For empirical testing, the wireline image on the next page can be accurately assessed in the field when converted to a transparency. If viewed with one eye at a distance of 300mm from exactly the same location and height as the original camera lens, the image will fit the real landscape cues.

Viewpoint 22 (Figure 4.34k) Monochrome Analysis A836, south of Lairg