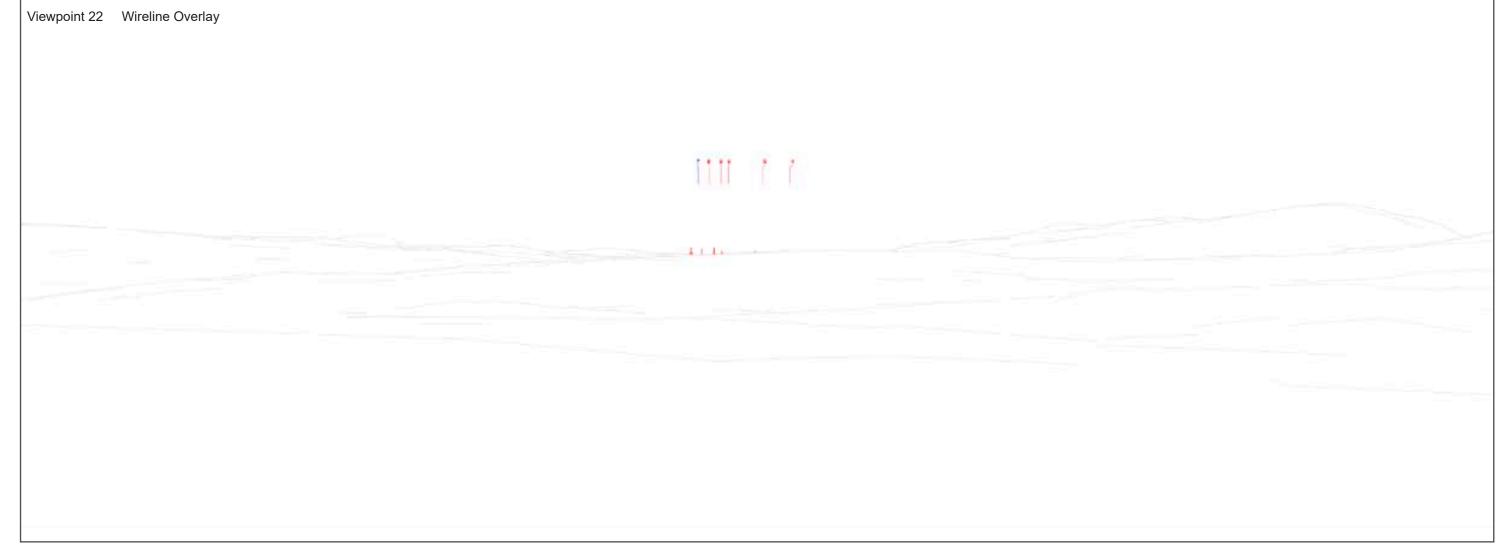

Wireline Overlay - The Proposed Development Will Not Be Visible From This Location Due To Localised Screening

Focal Length: 50mm vertical (27°) x 28mm horizontal (65.5°) Camera height: 1.5m Date: 17/07/2024 08:57

The images contained on this page and the following page are not representative of scale and distance from the actual viewpoint and show the wind farm development in its wider landscape context only.

For empirical testing, the wireline image on the next page can be accurately assessed in the field when converted to a transparency. If viewed with one eye at a distance of 300mm from exactly the same location and height as the original camera lens, the image will fit the real landscape cues.