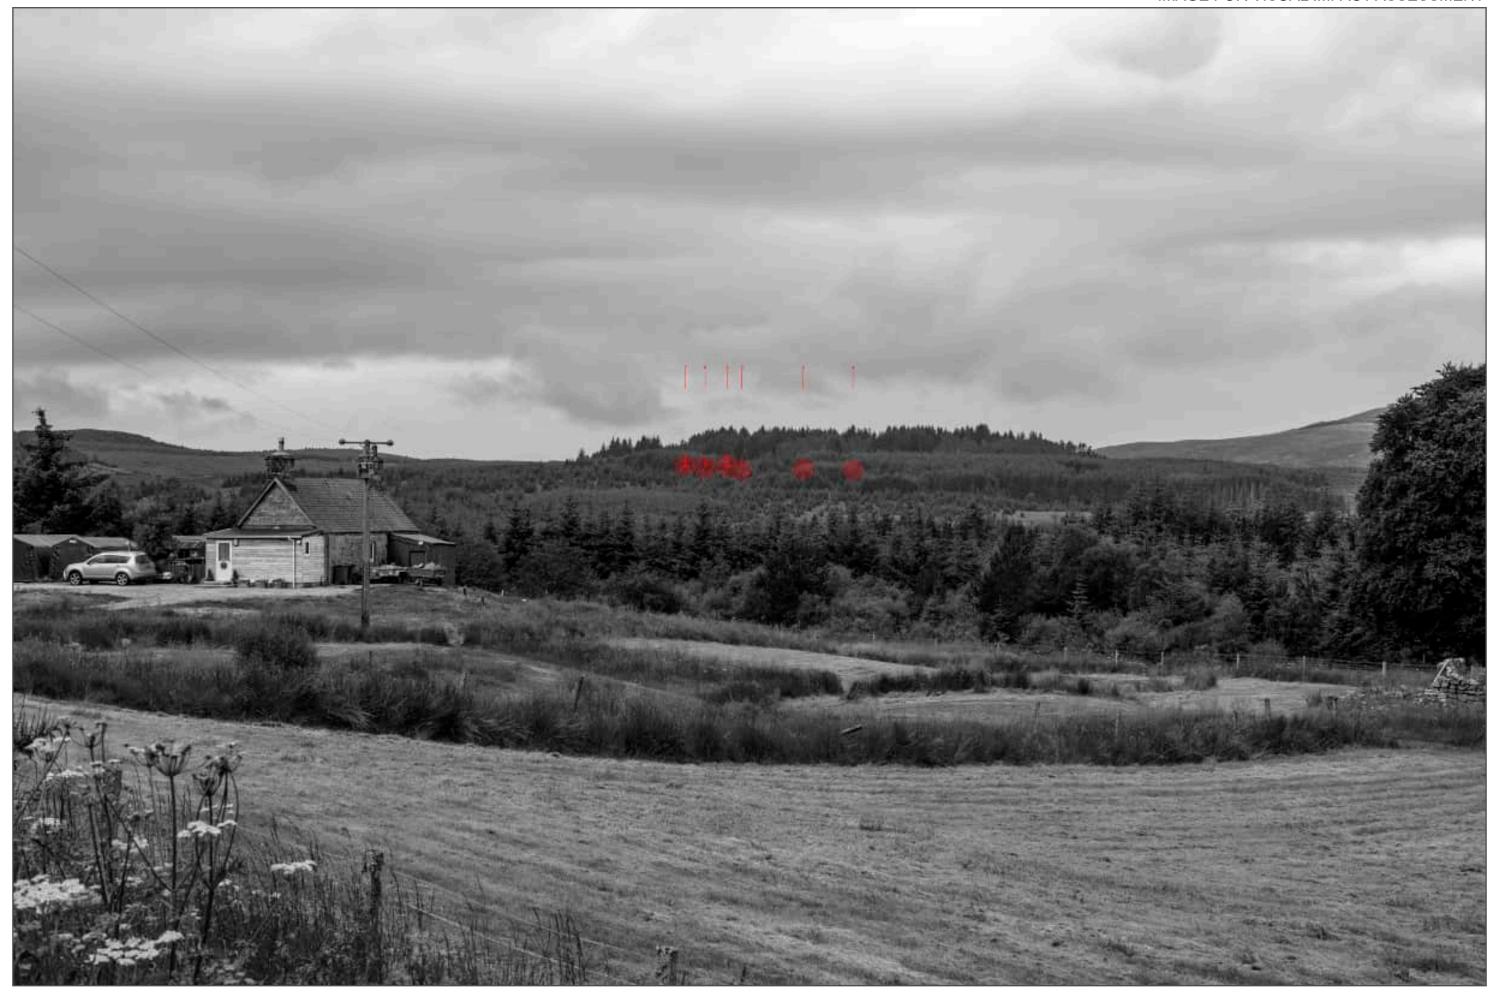

Figure 4.34h - Viewpoint 22: A836, south of Lairg.

Grid Reference: 258153 903547

Distance to nearest turbine: 15.90km

AOD: 105m

This viewpoint is located approximately 2.5km South of Lairg.

Travel south from Lairg on the A836 for approximately 2.5km at which point you will pass the Lairg Auction Mart on your left. Just after the auction mart premises there is a layby on your left. Find a suitable place here to park.

The camera location is on the opposite side of the A836 as shown in the adjacent photograph.

Extent of 50mm single frame image

Figure 4.34i Viewpoint 22 A836, south of Lairg

Distance to nearest turbine: 15.90km Camera: Nikon Z6

Wireline Overlay - The Proposed Development Will Not Be Visible From This Location Due To Localised Screening

Focal Length: 50mm vertical (27°) x 28mm horizontal (65.5°) Camera height: 1.5m Date: 17/07/2024 08:57

Viewpoint 22 (Figure 4.34k) Monochrome Analysis A836, south of Lairg