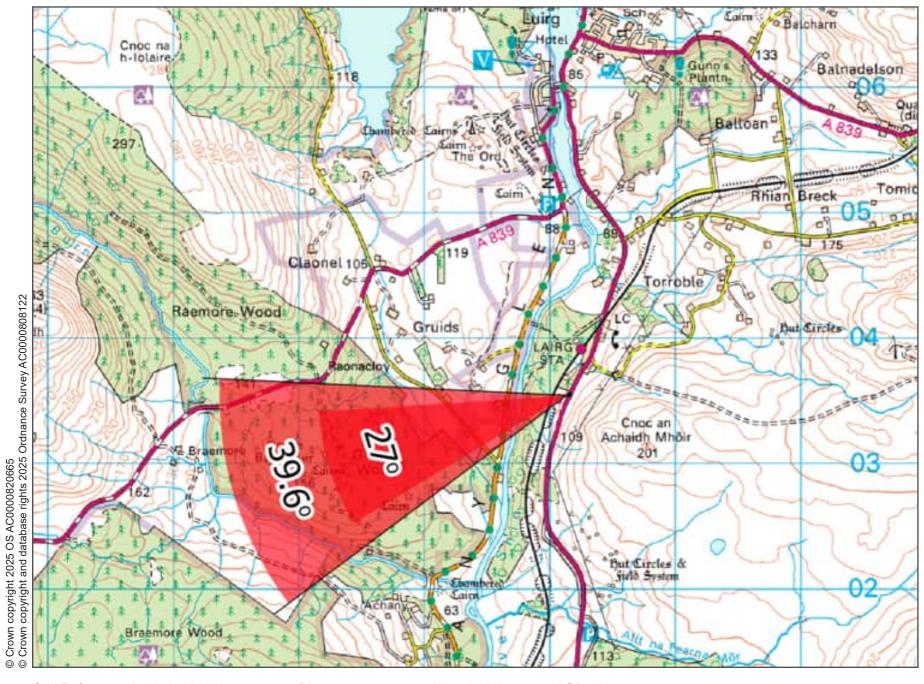

Figure 4.34h - Viewpoint 22: A836, south of Lairg.

Grid Reference: 258153 903547

Distance to nearest turbine: 15.90km

AOD: 105m

This viewpoint is located approximately 2.5km South of Lairg.

Travel south from Lairg on the A836 for approximately 2.5km at which point you will pass the Lairg Auction Mart on your left. Just after the auction mart premises there is a layby on your left. Find a suitable place here to park.

The camera location is on the opposite side of the A836 as shown in the adjacent photograph.

Extent of 50mm single frame image

Figure 4.34i Viewpoint 22 A836, south of Lairg

Distance to nearest turbine: 15.90km Camera: Nikon Z6