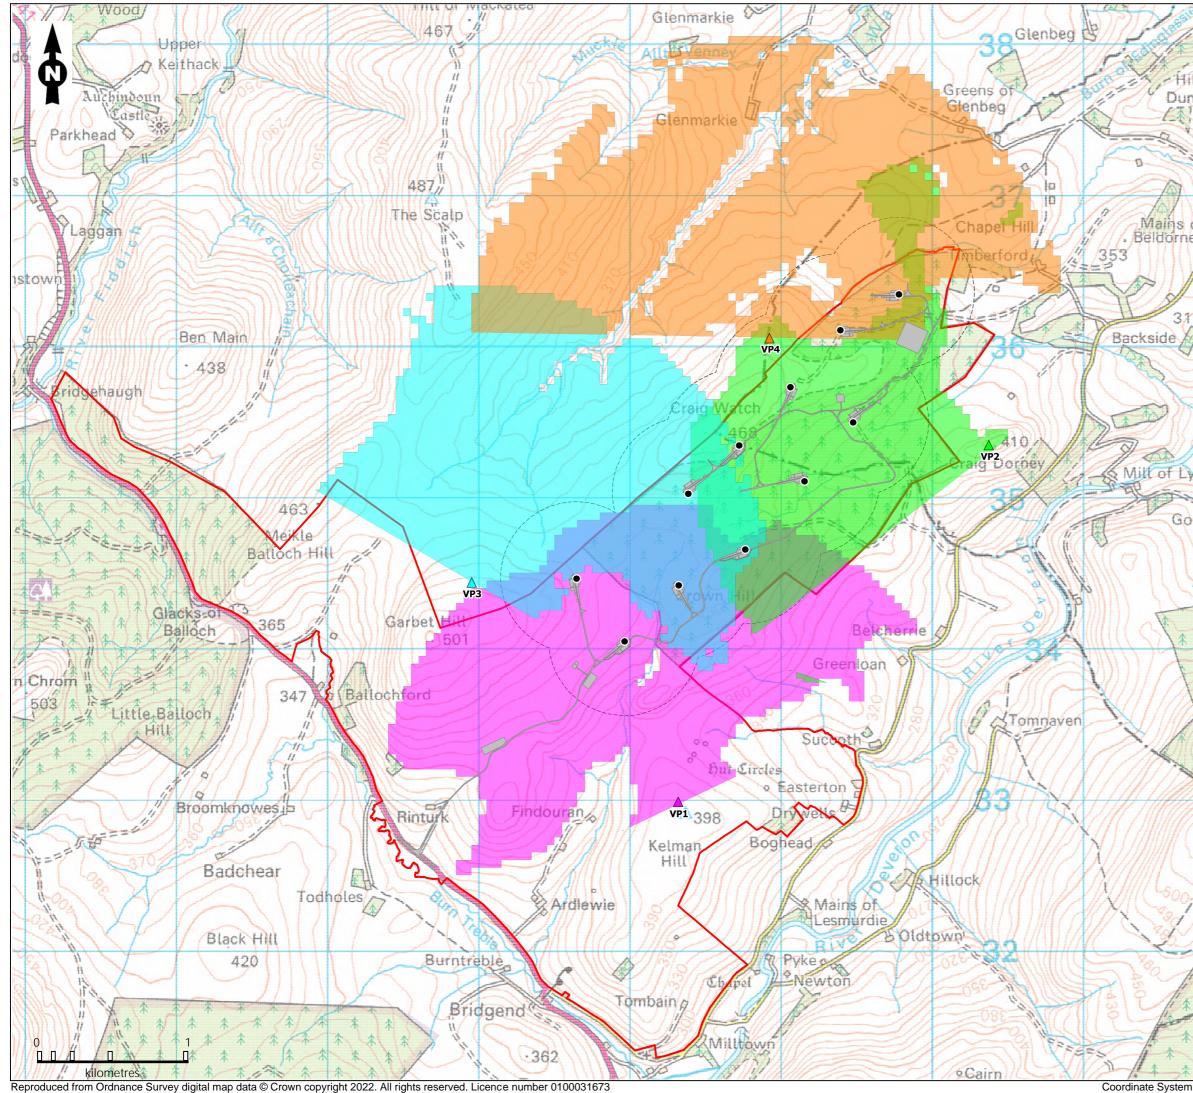

Coordinate System: British National Grid. Projection: Transverse Mercator. Datum: OSGB 1936.