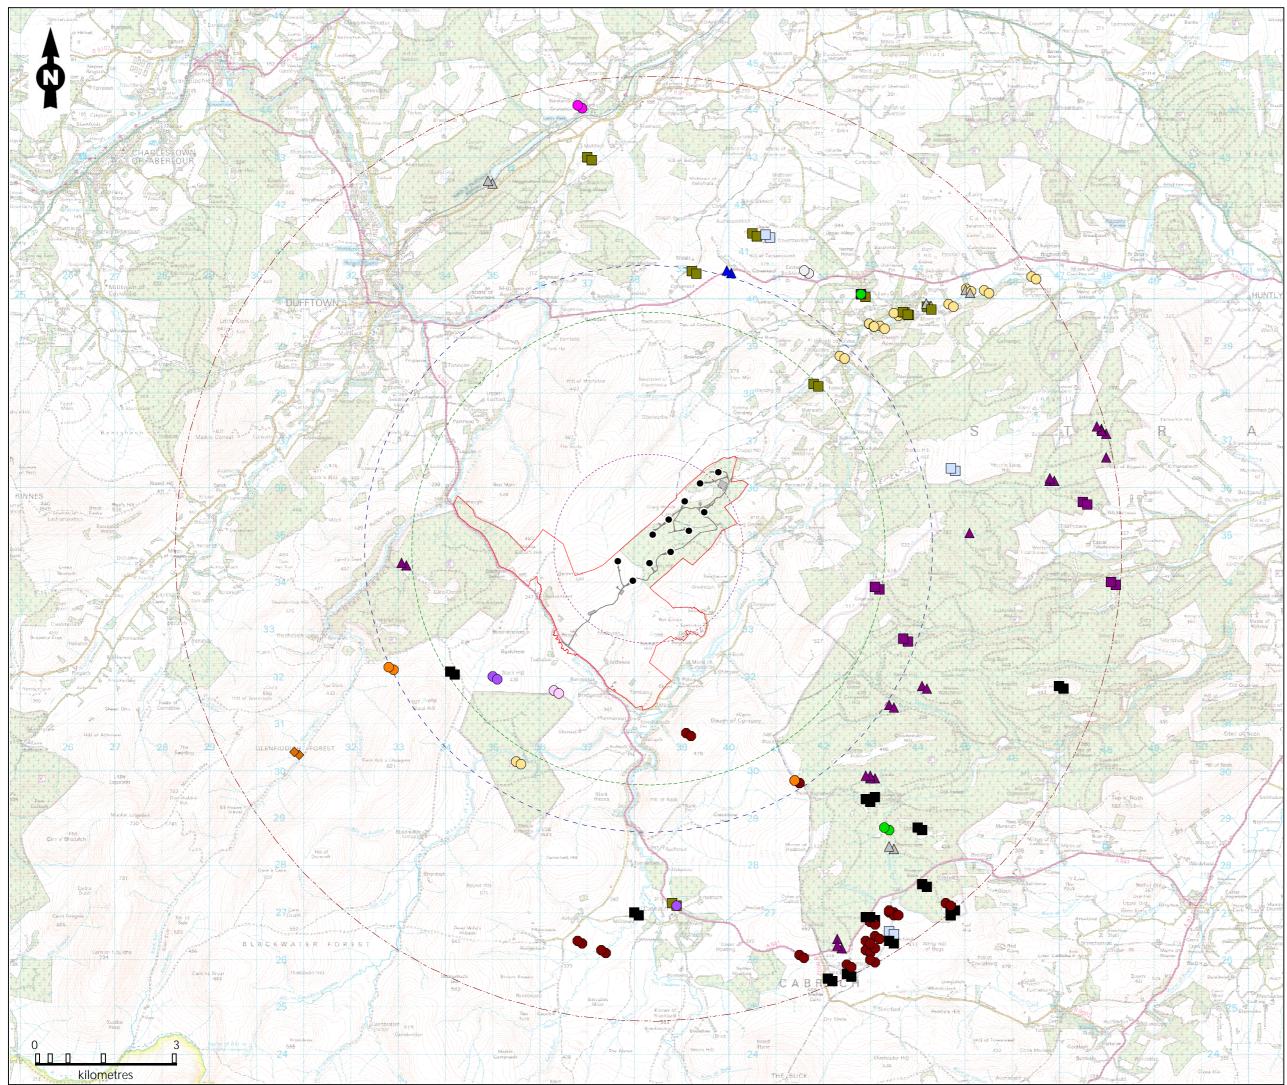

Reproduced from Ordnance Survey digital map data © Crown copyright 2022. All rights reserved. Licence number 0100031673

| Legend                                                                                                                                                                                                                                                                                                             |             |  |
|--------------------------------------------------------------------------------------------------------------------------------------------------------------------------------------------------------------------------------------------------------------------------------------------------------------------|-------------|--|
| Site Boundary                                                                                                                                                                                                                                                                                                      |             |  |
| Proposed Development Hardstanding                                                                                                                                                                                                                                                                                  |             |  |
| Proposed Turbine                                                                                                                                                                                                                                                                                                   |             |  |
| 2 km Study Search Buffer                                                                                                                                                                                                                                                                                           |             |  |
| 5 km Study Search Buffer                                                                                                                                                                                                                                                                                           |             |  |
| 6 km Study Search Buffer                                                                                                                                                                                                                                                                                           |             |  |
| 10 km Study Search Buffer                                                                                                                                                                                                                                                                                          |             |  |
| Species Recorded                                                                                                                                                                                                                                                                                                   |             |  |
| Barn Owl                                                                                                                                                                                                                                                                                                           |             |  |
| Black Grouse<br>Common Sandpiper                                                                                                                                                                                                                                                                                   |             |  |
| Curlew                                                                                                                                                                                                                                                                                                             |             |  |
| <ul> <li>Golden Eagle</li> <li>Golden Plover</li> </ul>                                                                                                                                                                                                                                                            |             |  |
| ▲ Goshawk<br>∧ Grey Heron                                                                                                                                                                                                                                                                                          |             |  |
| Greylag Goose                                                                                                                                                                                                                                                                                                      |             |  |
| <ul> <li>Common Sandpiper</li> <li>Curlew</li> <li>Golden Eagle</li> <li>Golden Plover</li> <li>Goshawk</li> <li>Grey Heron</li> <li>Greylag Goose</li> <li>Hen Harrier</li> <li>Lapwing</li> <li>Osprey</li> <li>Oystercatcher</li> <li>Peregrine</li> <li>Scottish Crossbill</li> <li>Short-eared Owl</li> </ul> |             |  |
| Osprey<br>Oystercatcher                                                                                                                                                                                                                                                                                            |             |  |
| Peregrine                                                                                                                                                                                                                                                                                                          |             |  |
| Scottish Crossbill                                                                                                                                                                                                                                                                                                 |             |  |
| Snipe                                                                                                                                                                                                                                                                                                              |             |  |
| Woodcock                                                                                                                                                                                                                                                                                                           |             |  |
| *None of the records of Schedule 1                                                                                                                                                                                                                                                                                 |             |  |
| species, or Black grouse relate to<br>nest sites or lek sites*                                                                                                                                                                                                                                                     |             |  |
|                                                                                                                                                                                                                                                                                                                    |             |  |
|                                                                                                                                                                                                                                                                                                                    |             |  |
|                                                                                                                                                                                                                                                                                                                    |             |  |
|                                                                                                                                                                                                                                                                                                                    |             |  |
| Figure Title                                                                                                                                                                                                                                                                                                       |             |  |
| Figure 8.2a: Desk Study Records                                                                                                                                                                                                                                                                                    |             |  |
|                                                                                                                                                                                                                                                                                                                    |             |  |
| Project Name                                                                                                                                                                                                                                                                                                       |             |  |
| Craig Watch Wind Farm EIA                                                                                                                                                                                                                                                                                          |             |  |
| Report                                                                                                                                                                                                                                                                                                             |             |  |
| Project Number                                                                                                                                                                                                                                                                                                     | Figure No.  |  |
| 1620010178                                                                                                                                                                                                                                                                                                         | 8.2a        |  |
| Date                                                                                                                                                                                                                                                                                                               | Prepared By |  |
| 07/04/2022                                                                                                                                                                                                                                                                                                         | HD          |  |
|                                                                                                                                                                                                                                                                                                                    |             |  |
|                                                                                                                                                                                                                                                                                                                    | Issue       |  |
| 1:80,000 @A3                                                                                                                                                                                                                                                                                                       | 1           |  |
| Client                                                                                                                                                                                                                                                                                                             |             |  |
| Craig Watch Wind Farm Limited                                                                                                                                                                                                                                                                                      |             |  |
|                                                                                                                                                                                                                                                                                                                    |             |  |
| RAMBOLL                                                                                                                                                                                                                                                                                                            |             |  |
|                                                                                                                                                                                                                                                                                                                    |             |  |