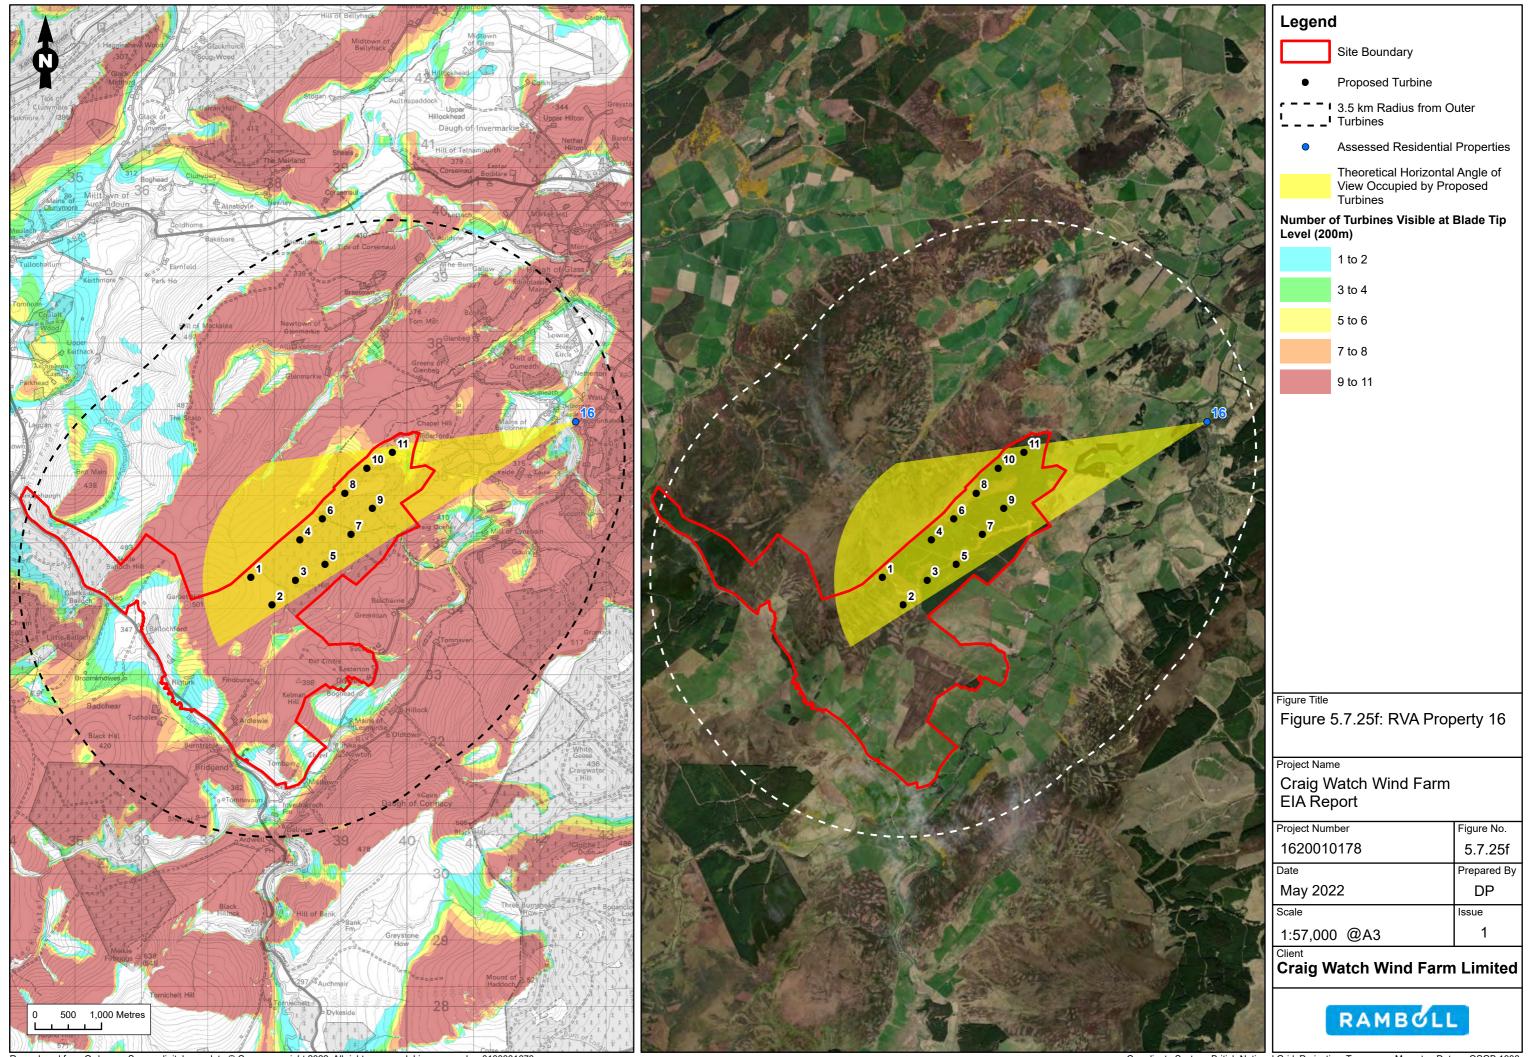

Figure Title: Residential Visual Amenity Assessment -RVA02: Todholes View Northeast (53.5 Degree View)

Project Name:

| •                   | Figure No:<br>5.7.2a |
|---------------------|----------------------|
| Date:<br>April 2022 | Prepared By:<br>KL   |
| Scale:<br>NTS       | Issue:               |













Figure Title: Residential Visual Amenity Assessment -RVA02: Todholes View West (90 Degree View)

| Project Number: | Figure No:   |
|-----------------|--------------|
| •               | 5.7.2e       |
| Date:           | Prepared By: |
| April 2022      | KL           |
| Scale:          | Issue:       |
| NTS             | 1            |









Figure Title: Residential Visual Amenity Assessment -RVA03: Rhinturk View Northeast (53.5 Degree View)

Proje