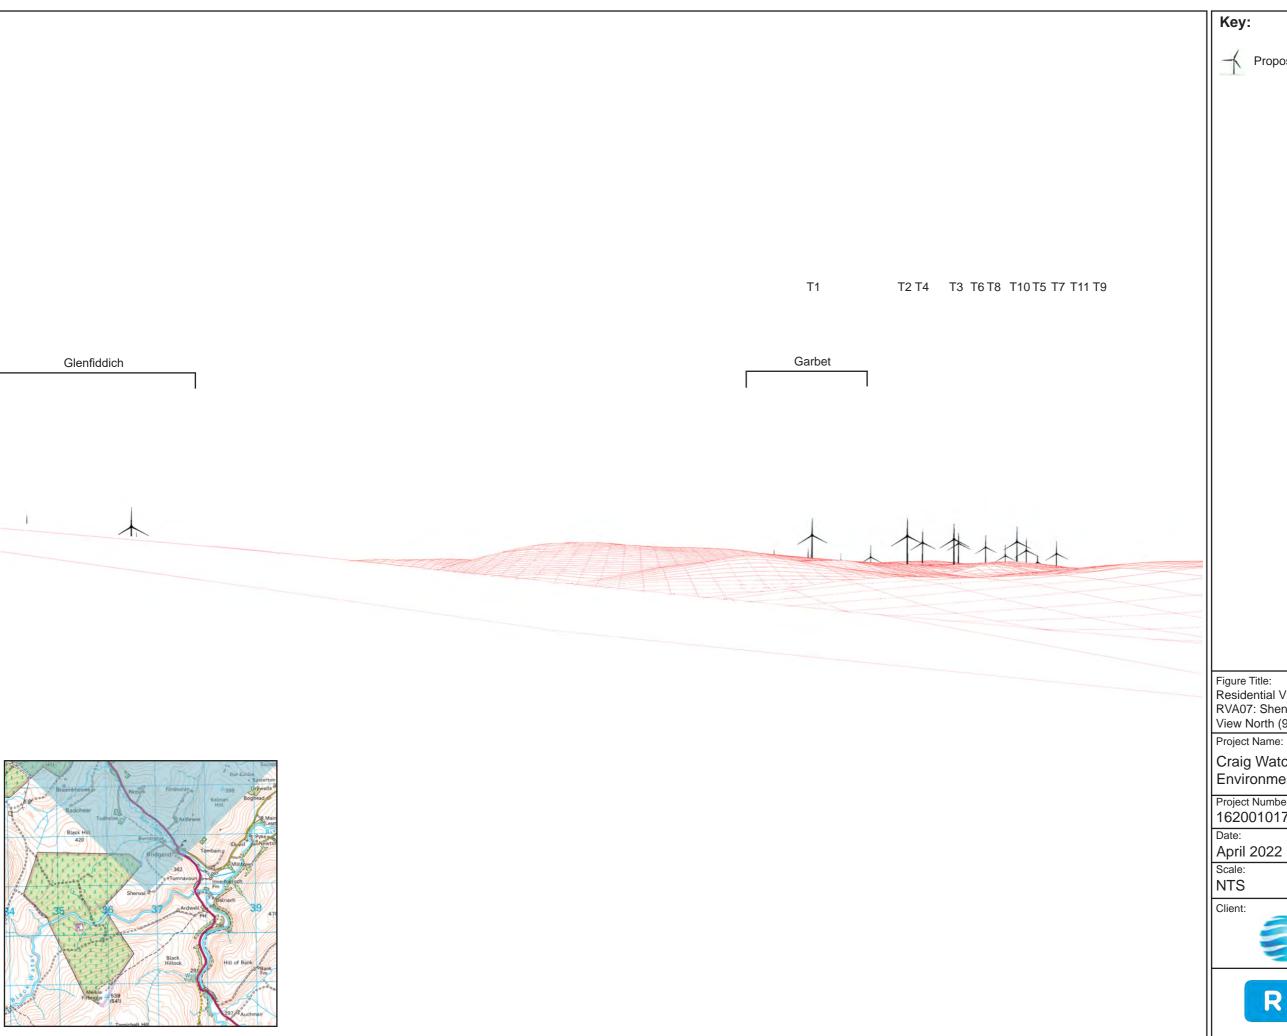

Figure Title: Residential Visual Amenity Assessment -RVA07: Shenval

View North (90 Degree View)

| Project Number: | Figure No:   |
|-----------------|--------------|
| 1620010178      | 5.7.8b       |
| Date:           | Prepared By: |
| April 2022      | KL           |
| Scale:          | Issue:       |
| NTS             | 1            |