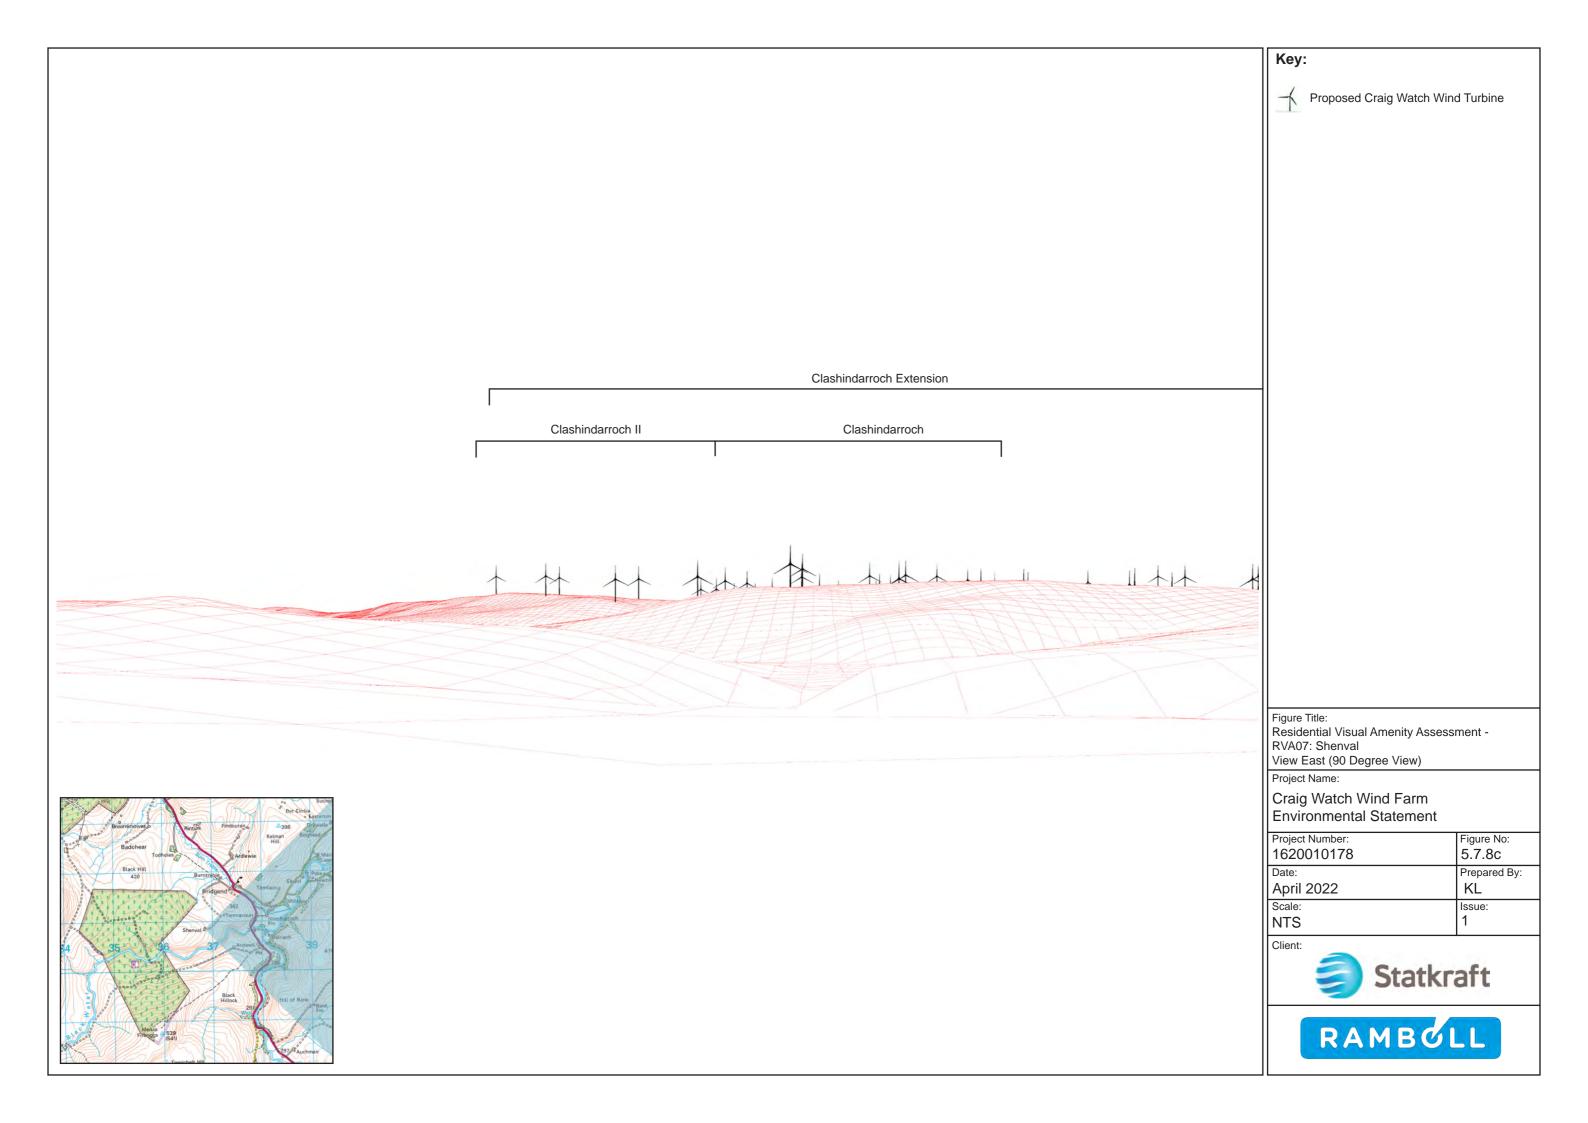

Figure Title:
Residential Visual Amenity Assessment RVA07: Shenval

| Project Number: | Figure No:   |
|-----------------|--------------|
| 1620010178      | 5.7.8e       |
| Date:           | Prepared By: |
| April 2022      | KL           |
| Scale:          | Issue:       |
| NTS             | 1            |