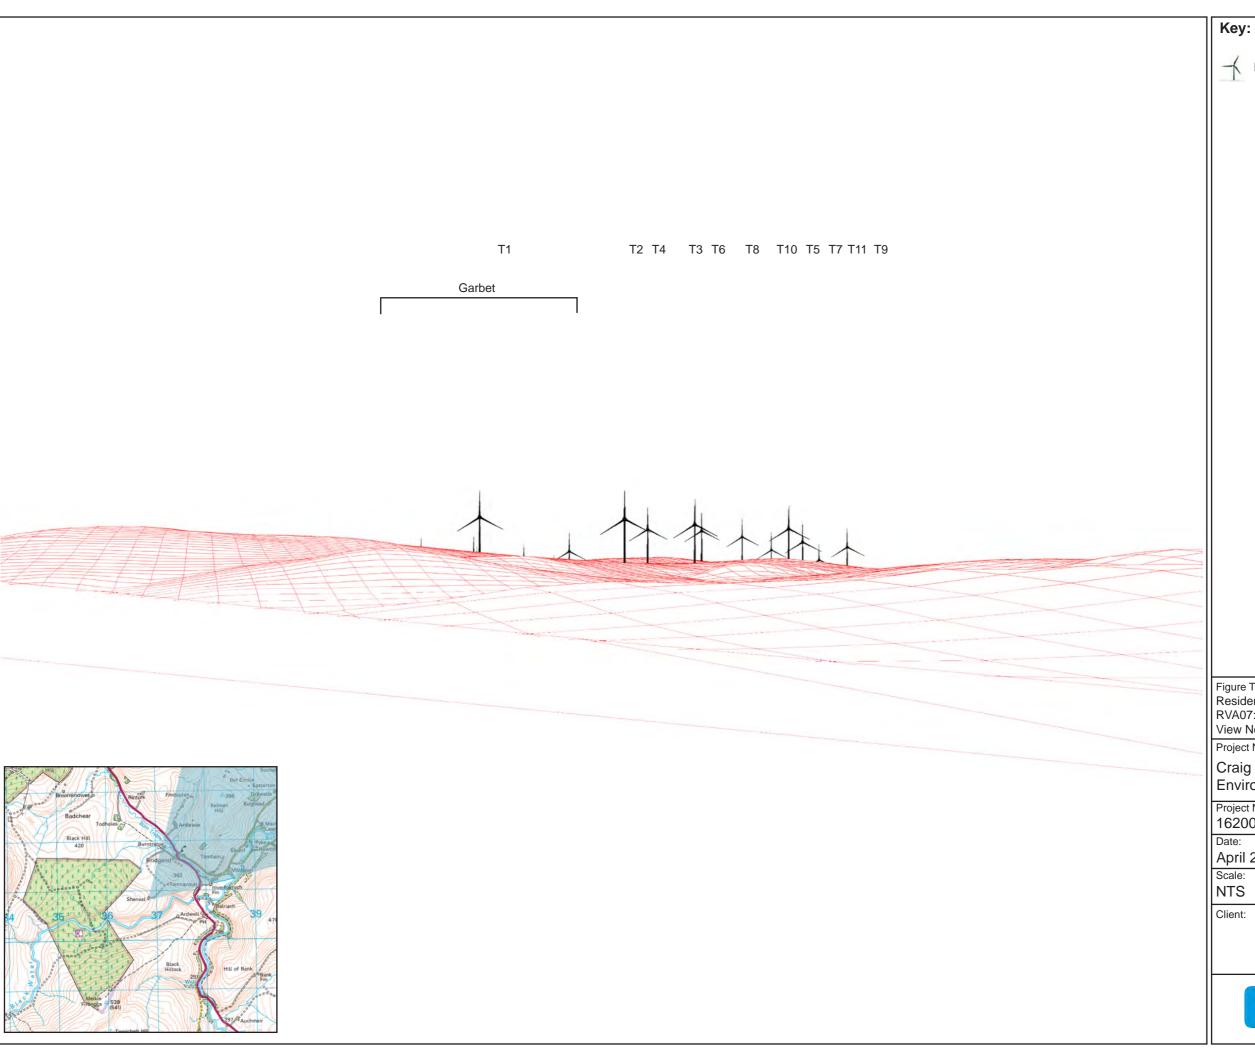

Figure Title:
Residential Visual Amenity Assessment RVA07: Shenval

View Northeast (53.5 Degree View)

Project Name:

| Project Number: | Figure No:   |
|-----------------|--------------|
| -               | 5.7.8a       |
| Date:           | Prepared By: |
| April 2022      | KL           |
| Scale:          | Issue:       |
| NTS             | 1            |