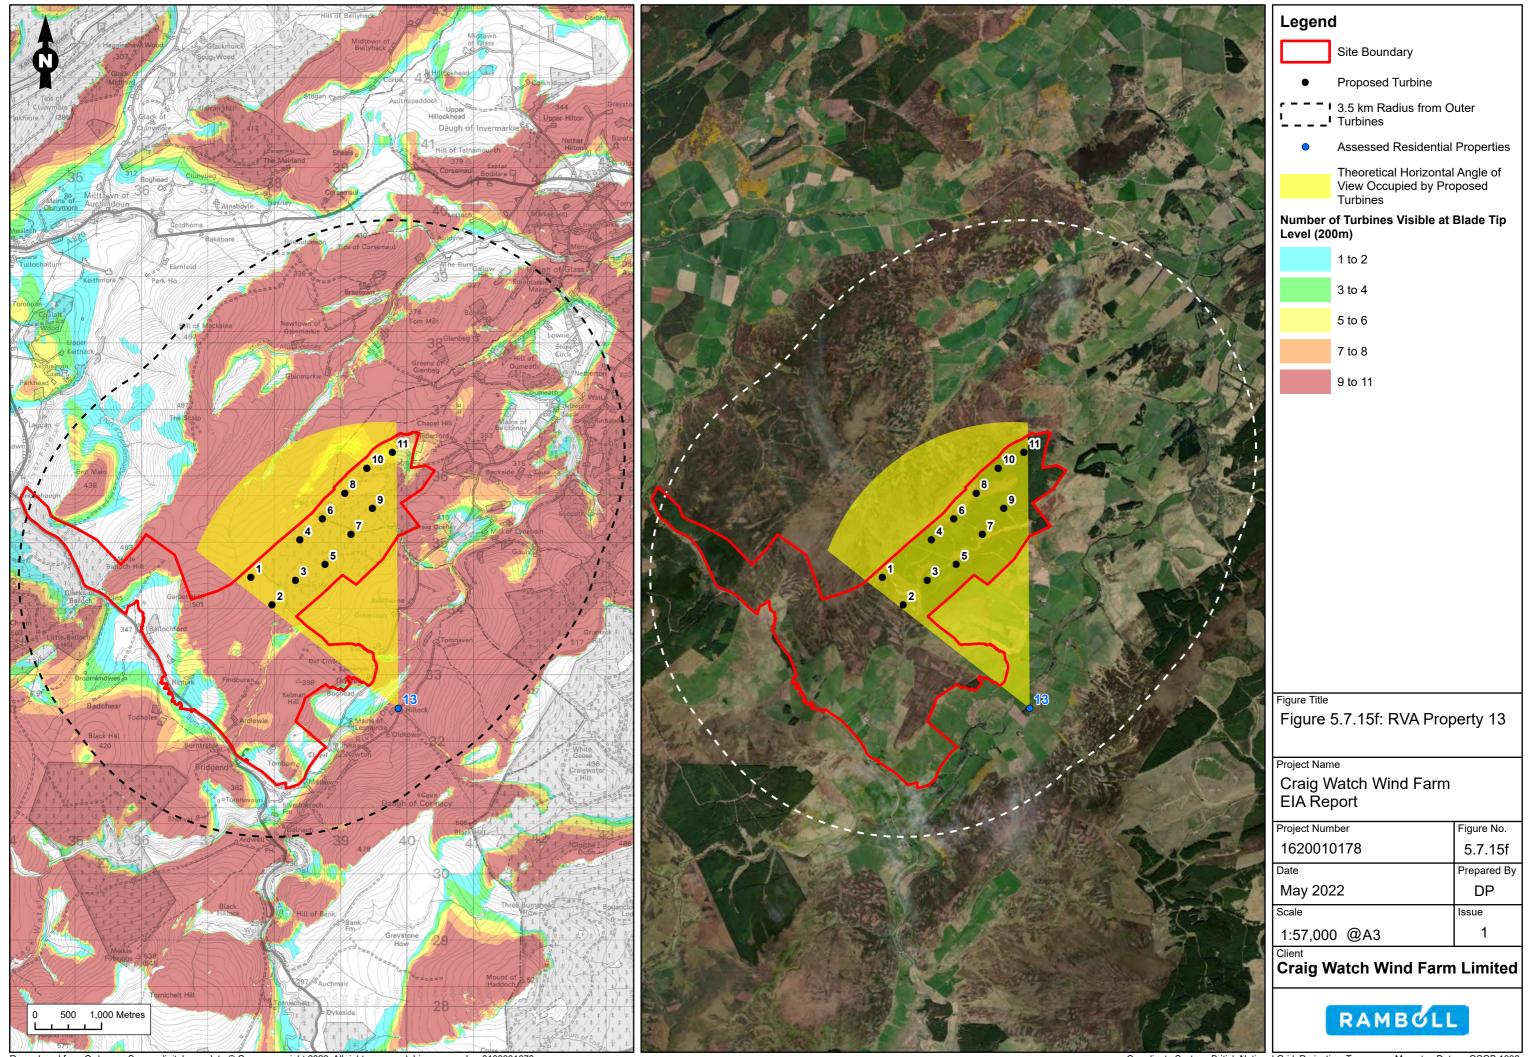

Figure Title: Residential Visual Amenity Assessment -RVA02: Todholes View Northeast (53.5 Degree View)

Project Name:

| •                   | Figure No:<br>5.7.2a |
|---------------------|----------------------|
| Date:<br>April 2022 | Prepared By:<br>KL   |
| Scale:<br>NTS       | Issue:               |













Figure Title: Residential Visual Amenity Assessment -RVA02: Todholes View West (90 Degree View)

| Project Number: | Figure No:   |
|-----------------|--------------|
| •               | 5.7.2e       |
| Date:           | Prepared By: |
| April 2022      | KL           |
| Scale:          | Issue:       |
| NTS             | 1            |









Figure Title: Residential Visual Amenity Assessment -RVA03: Rhinturk View Northeast (53.5