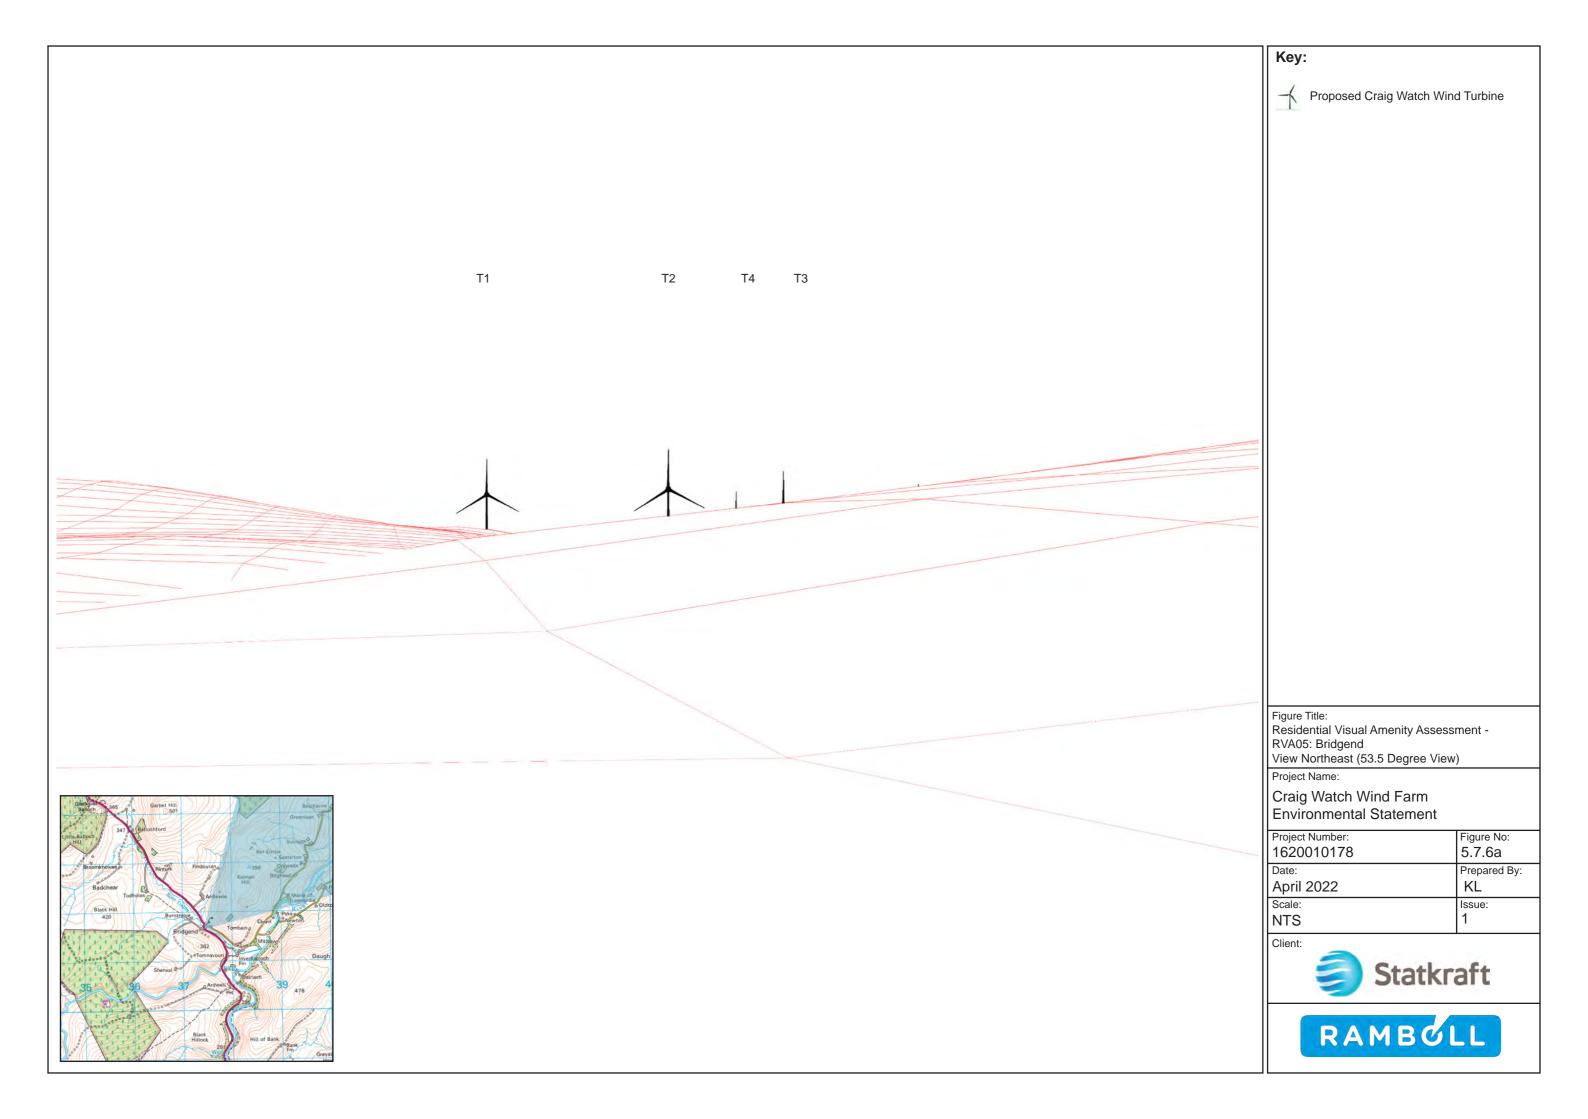

Figure Title:
Residential Visual Amenity Assessment RVA06: Bridgend Cottage
View Northeast (53.5 Degree View)

| Project Number: | Figure No:   |
|-----------------|--------------|
|                 | 5.7.7a       |
| Date:           | Prepared By: |
| April 2022      | KL           |
| Scale:          | Issue:       |
| NTS             | 1            |