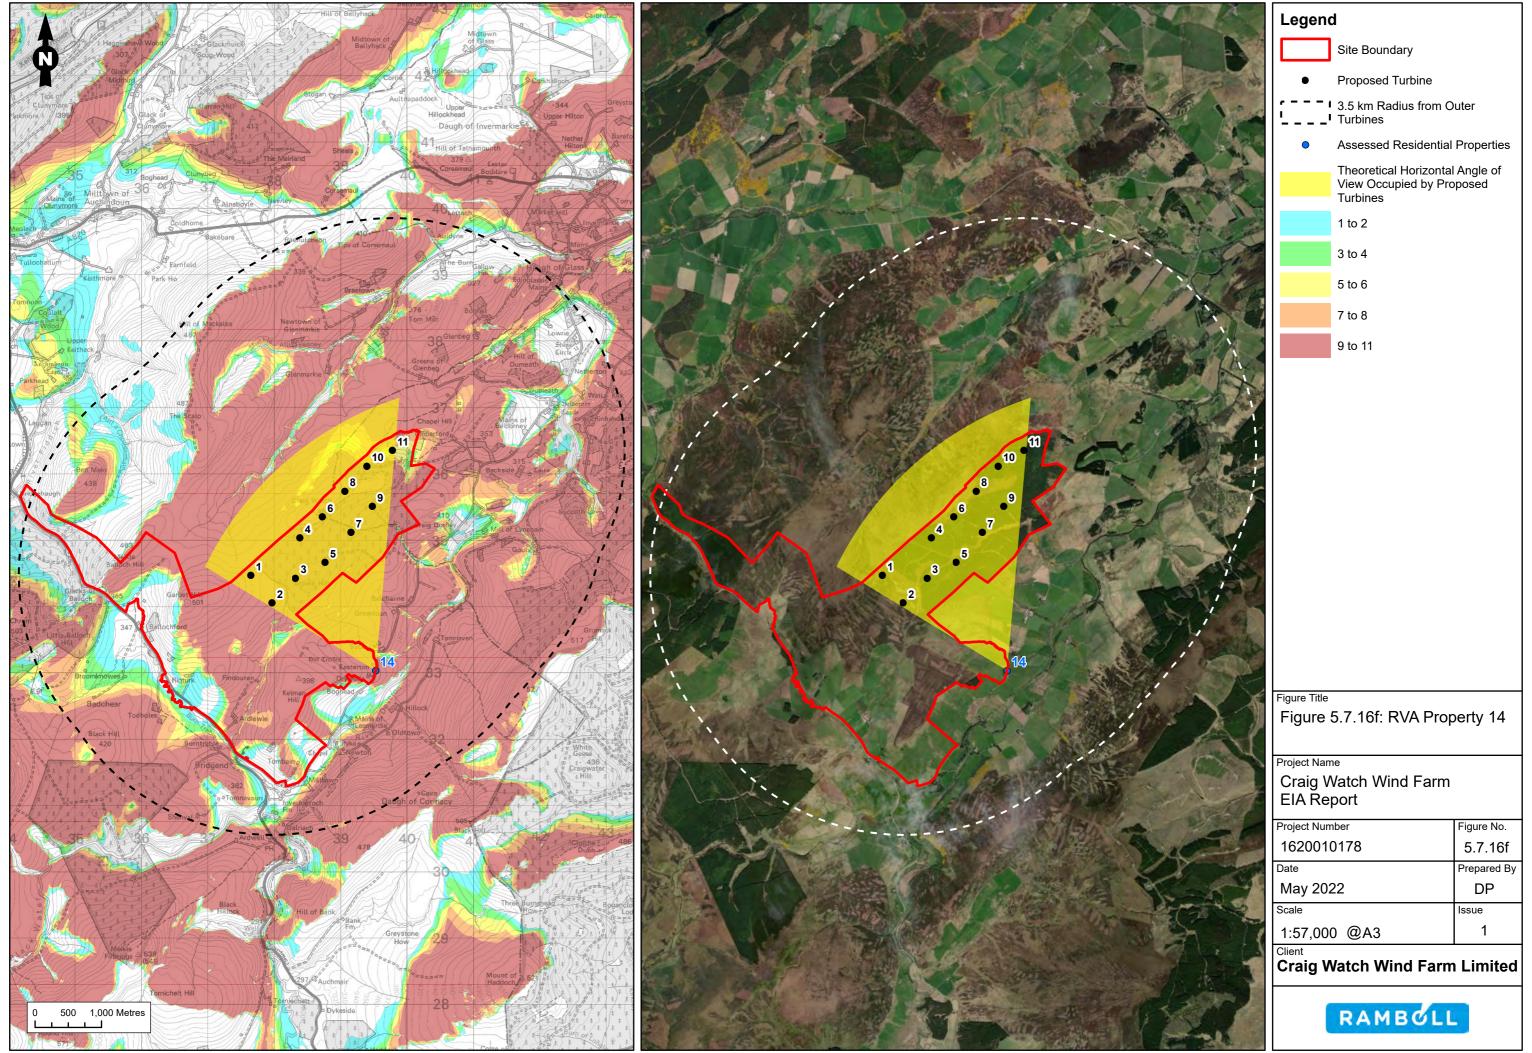

Figure Title: Residential Visual Amenity Assessment -RVA02: Todholes View Northeast (53.5 Degree View)

Project Name:

| •                   | Figure No:<br>5.7.2a |
|---------------------|----------------------|
| Date:<br>April 2022 | Prepared By:<br>KL   |
| Scale:<br>NTS       | Issue:               |













Figure Title: Residential Visual Amenity Assessment -RVA02: Todholes View West (90 Degree View)

| Project Number: | Figure No:   |
|-----------------|--------------|
| •               | 5.7.2e       |
| Date:           | Prepared By: |
| April 2022      | KL           |
| Scale:          | Issue:       |
| NTS             | 1            |









Figure Title: Residential Visual Amenity Assessment -RVA03: Rhinturk View Northeast (53.5 D