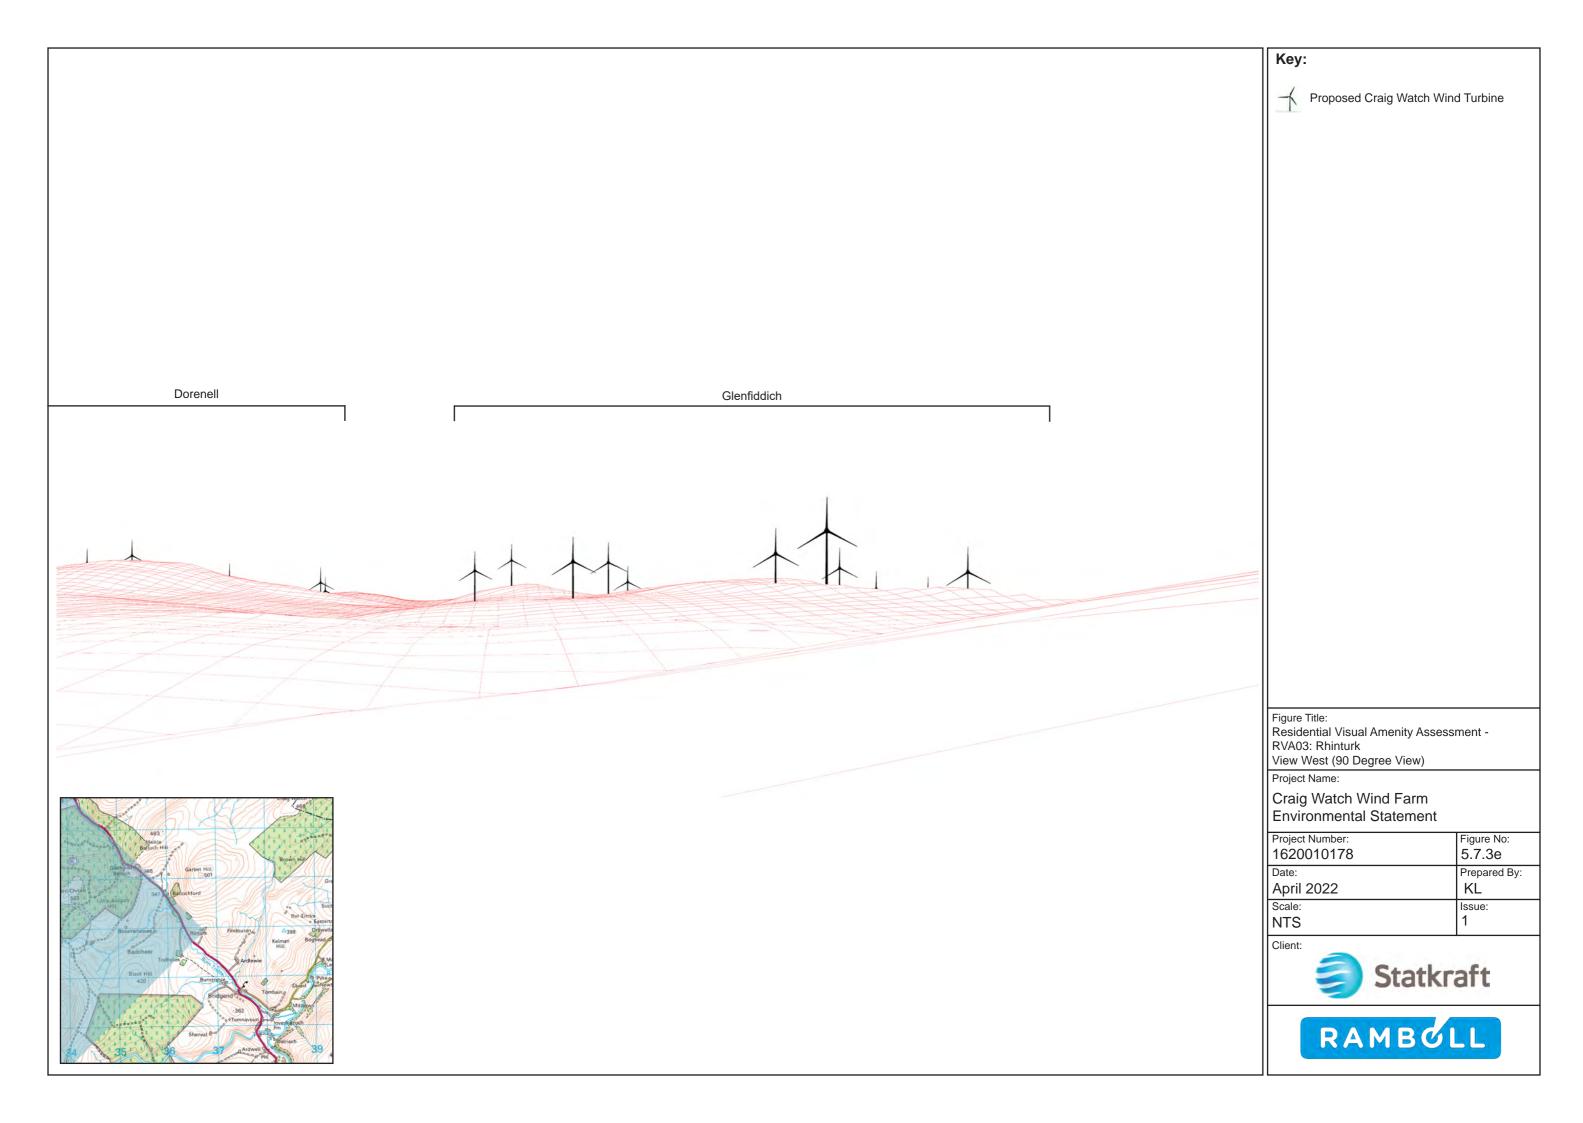

Figure Title: Residential Visual Amenity Assessment -RVA02: Todholes View West (90 Degree View)

| Project Number: | Figure No:   |
|-----------------|--------------|
| •               | 5.7.2e       |
| Date:           | Prepared By: |
| April 2022      | KL           |
| Scale:          | Issue:       |
| NTS             | 1            |