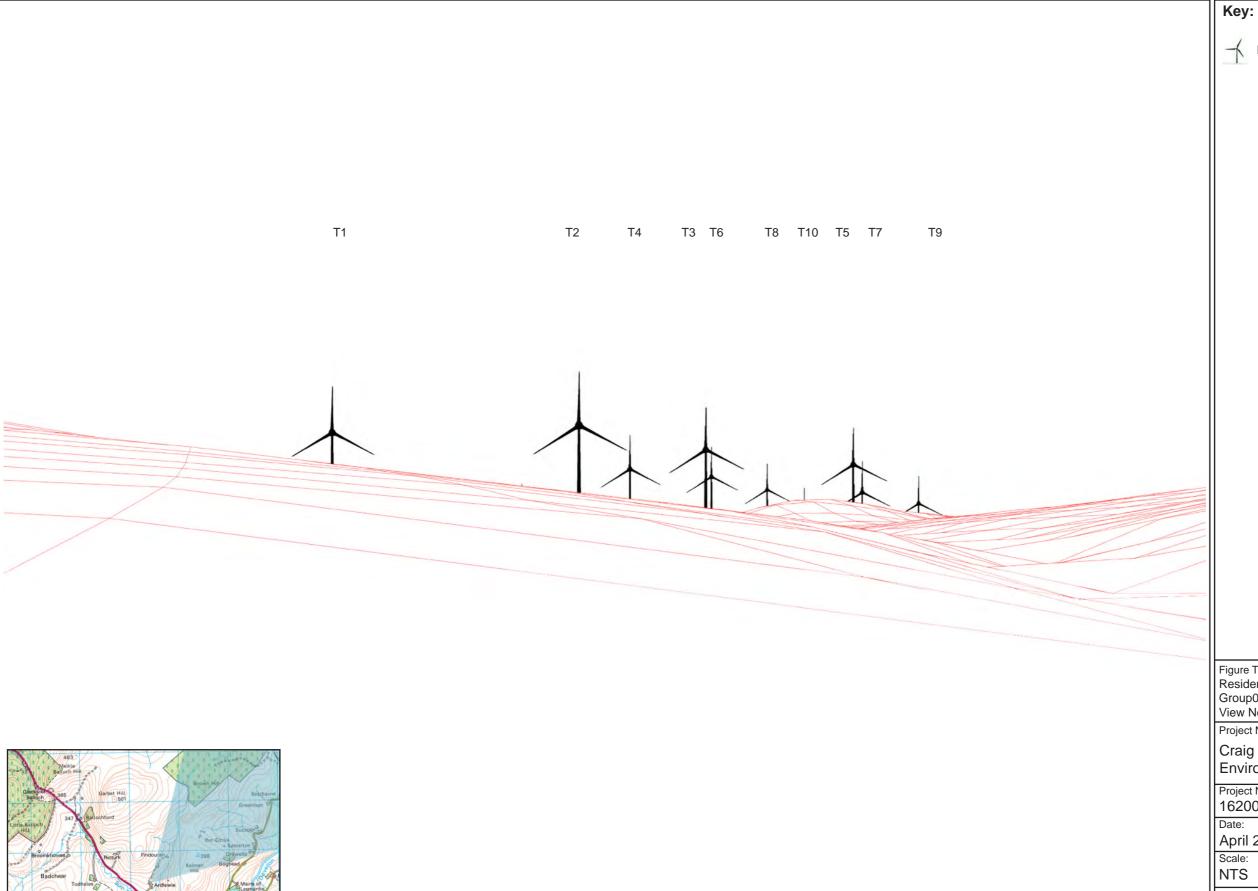

Key: T1 T2 T4 T3 T6 T8 T10 T5 T7 T9

→ Proposed Craig Watch Wind Turbine

Figure Title: Residential Visual Amenity Assessment -Group01: Ardluie & Ardluie Bungalow View North (90 Degree View)

Project Name:

| Project Number: | Figure No:   |
|-----------------|--------------|
| 1620010178      | 5.7.4b       |
| Date:           | Prepared By: |
| April 2022      | KL           |
| Scale:          | Issue:       |
| NTS             | 1            |