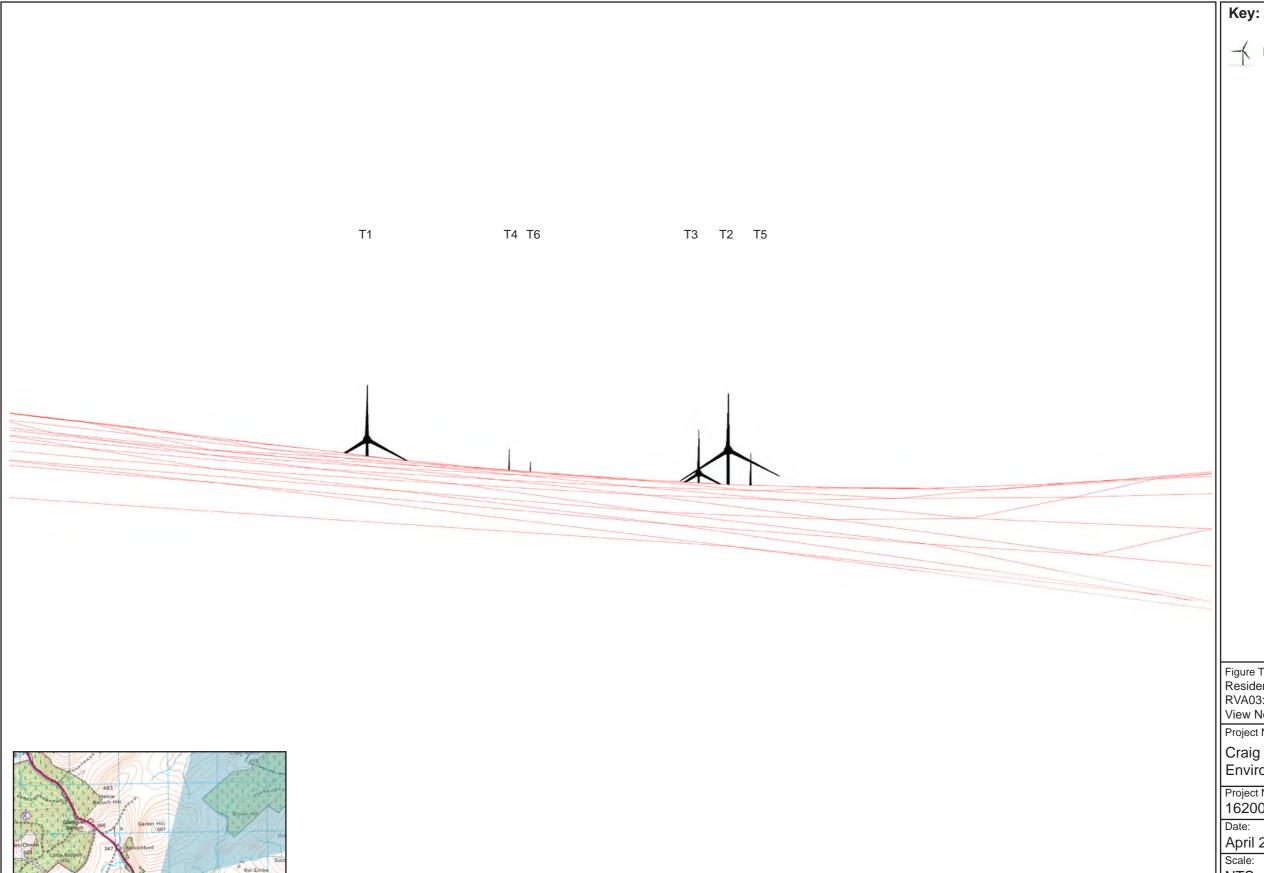

Figure Title: Residential Visual Amenity Assessment -RVA03: Rhinturk View Northeast (53.5 Degree View)

Project Name:

| Project Number: | Figure No:   |
|-----------------|--------------|
| 1620010178      | 5.7.3a       |
| Date:           | Prepared By: |
| April 2022      | KL           |
| Scale:          | Issue:       |
| NTS             | 1            |