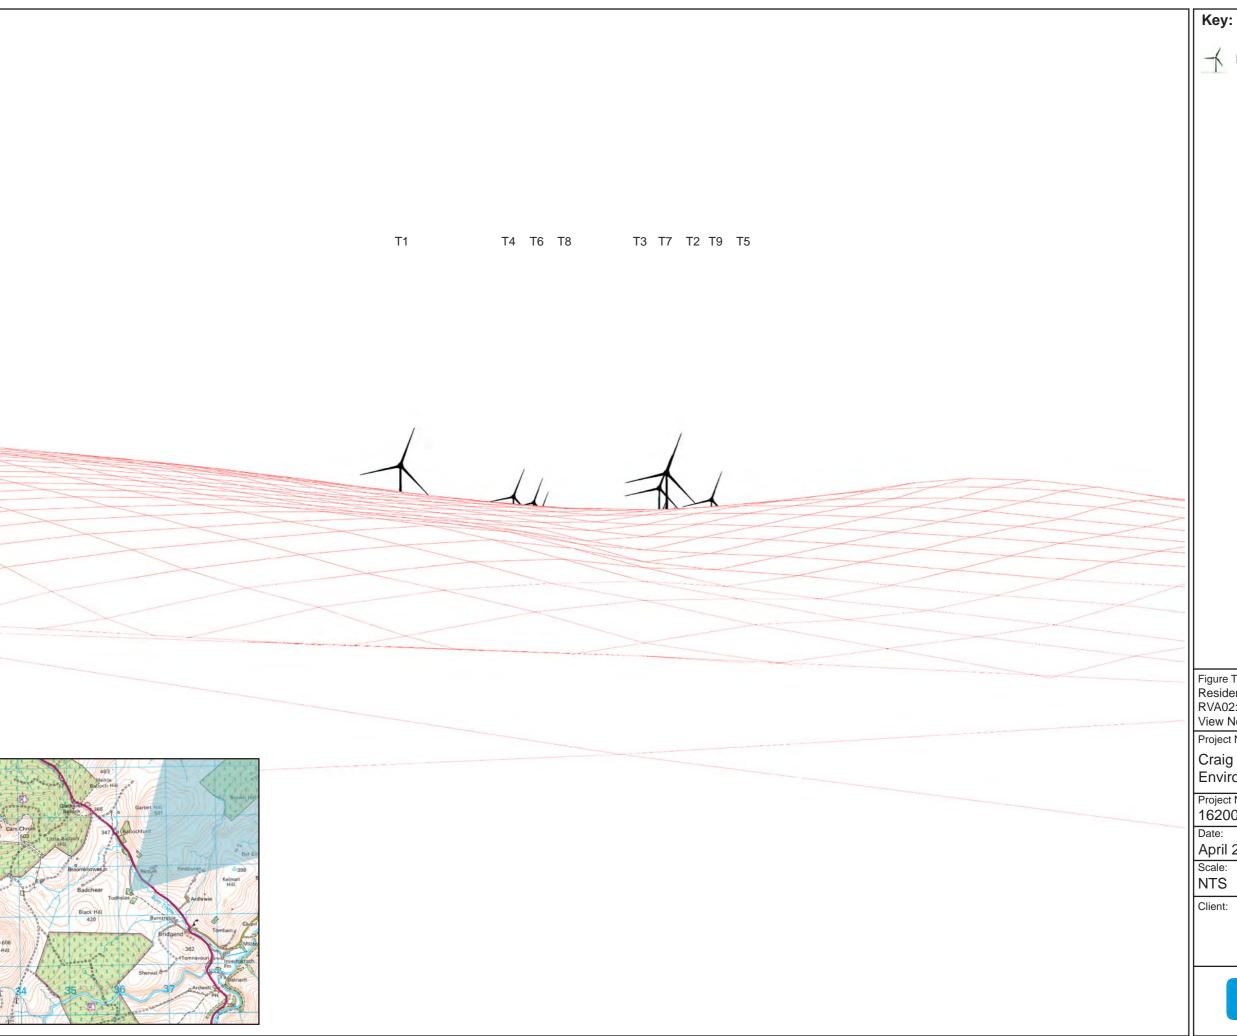

Key: T1 T2 T4 T3 T6 T8 T10 T5 T7 T9

→ Proposed Craig Watch Wind Turbine

Figure Title: Residential Visual Amenity Assessment -Group01: Ardluie & Ardluie Bungalow View North (90 Degree View)

Project Name:

| Project Number: | Figure No:   |
|-----------------|--------------|
| 1620010178      | 5.7.4b       |
| Date:           | Prepared By: |
| April 2022      | KL           |
| Scale:          | Issue:       |
| NTS             | 1            |