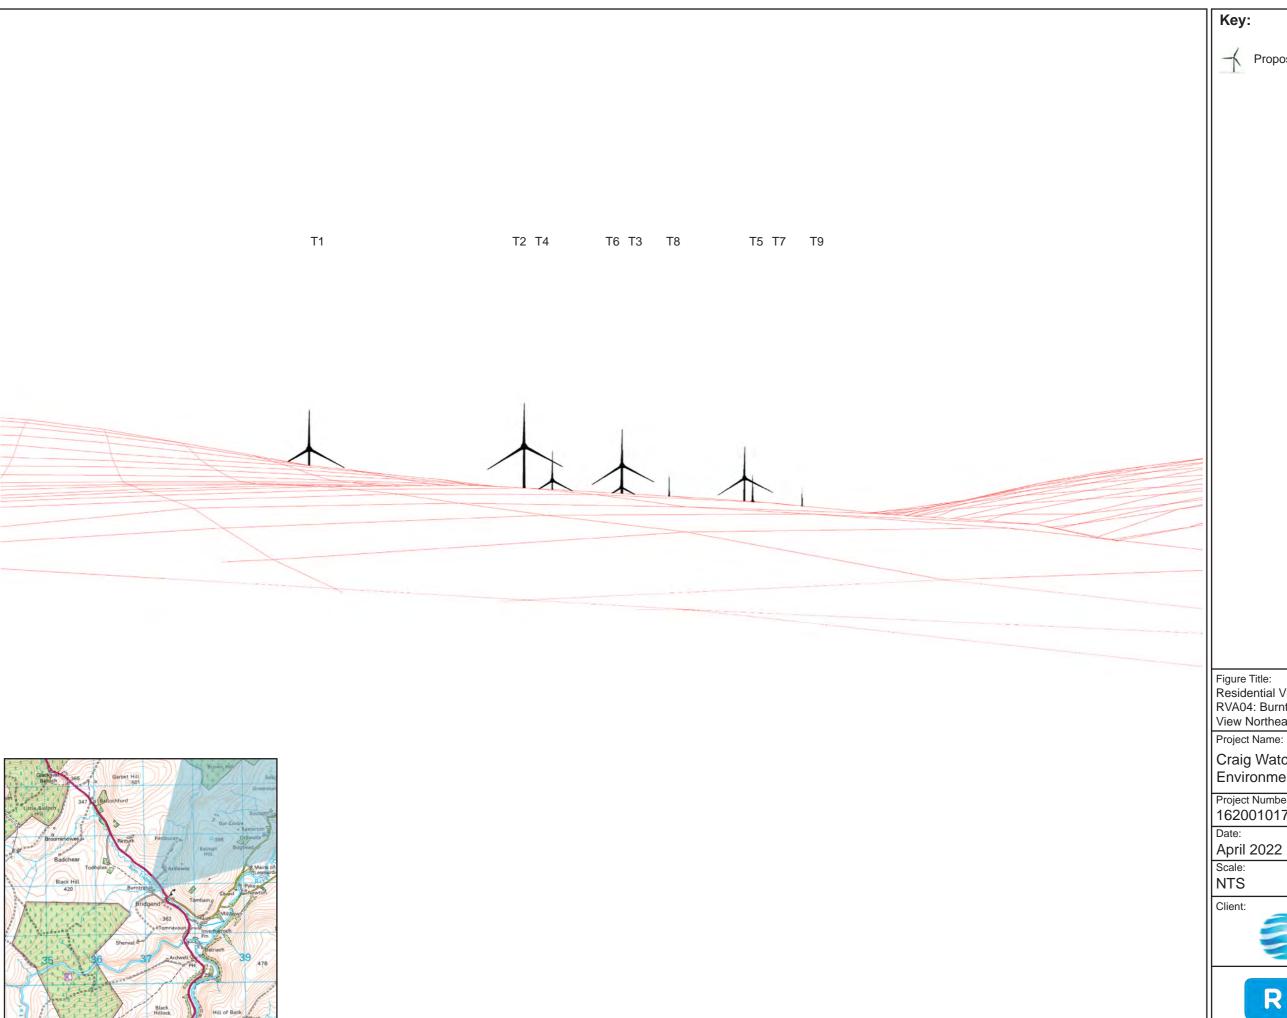

Figure Title: Residential Visual Amenity Assessment -RVA04: Burntredle View Northeast (53.5 Degree View)

| D 1 (M )        | F: 11        |
|-----------------|--------------|
| Project Number: | Figure No:   |
| 1620010178      | 5.7.5a       |
| Date:           | Prepared By: |
| April 2022      | KL           |
| Scale:          | Issue:       |
| NTS             | 1            |