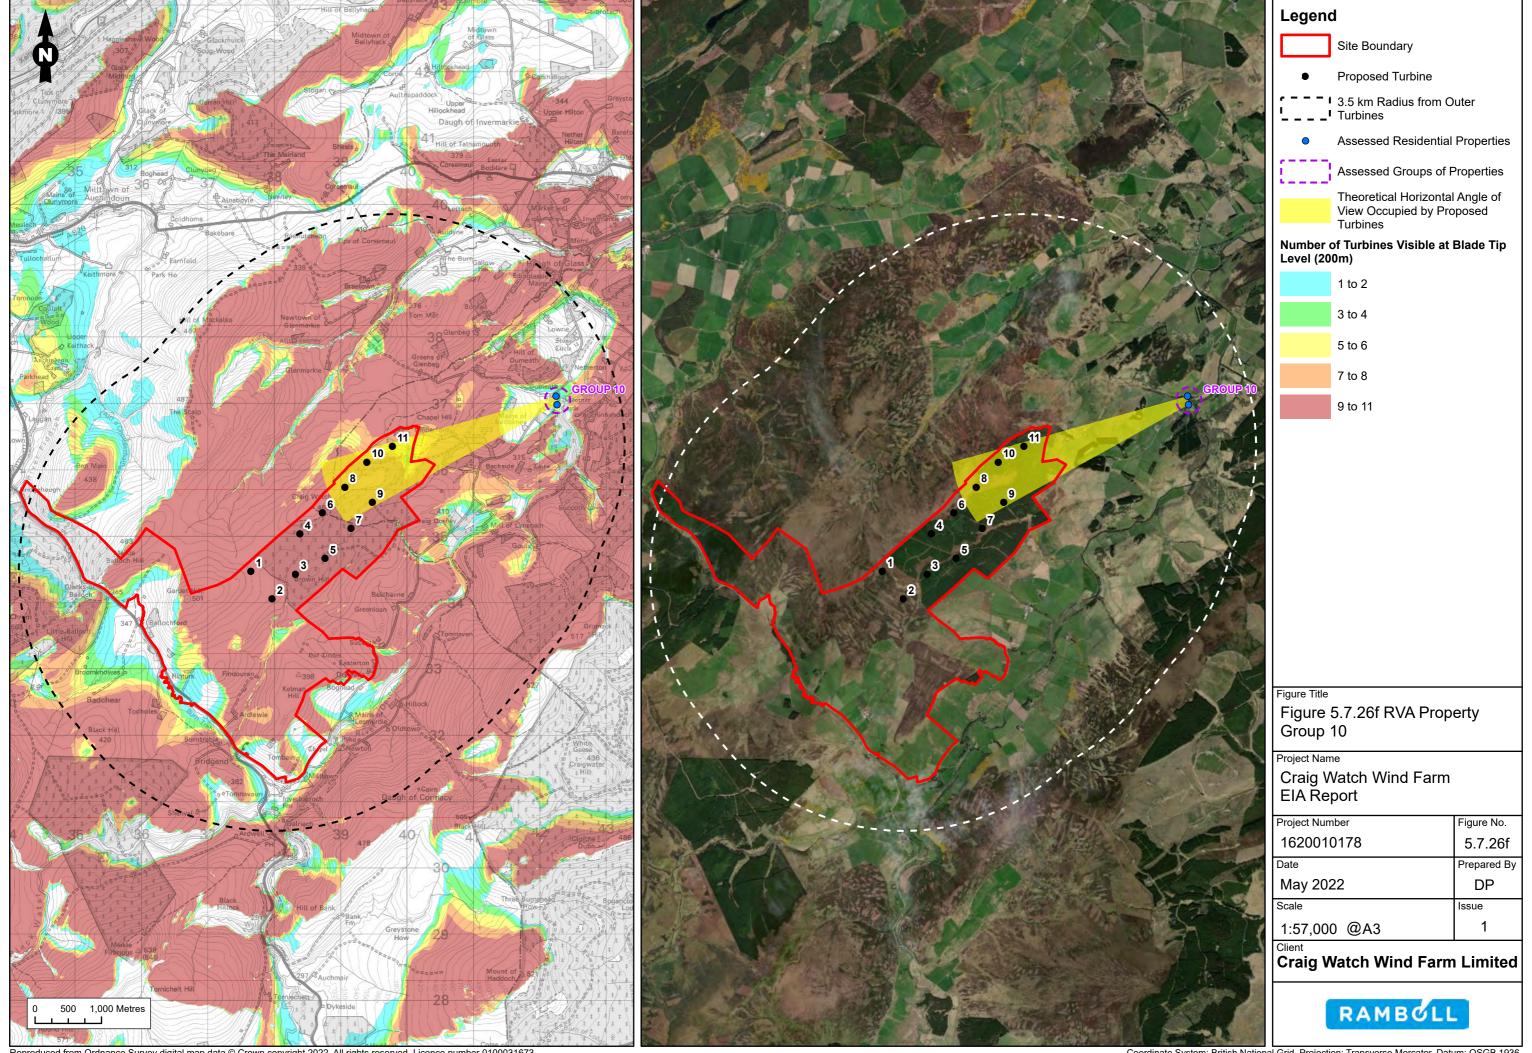

Figure Title: Residential Visual Amenity Assessment -RVA02: Todholes View Northeast (53.5 Degree View)

Project Name:

| •                   | Figure No:<br>5.7.2a |
|---------------------|----------------------|
| Date:<br>April 2022 | Prepared By:<br>KL   |
| Scale:<br>NTS       | Issue:               |













Figure Title: Residential Visual Amenity Assessment -RVA02: Todholes View West (90 Degree View)

| Project Number: | Figure No:   |
|-----------------|--------------|
| •               | 5.7.2e       |
| Date:           | Prepared By: |
| April 2022      | KL           |
| Scale:          | Issue:       |
| NTS             | 1            |









Figure Title: Residential Visual Amenity Assessment -RVA03: Rhinturk View Northeast (53.5 Degree View)

Project