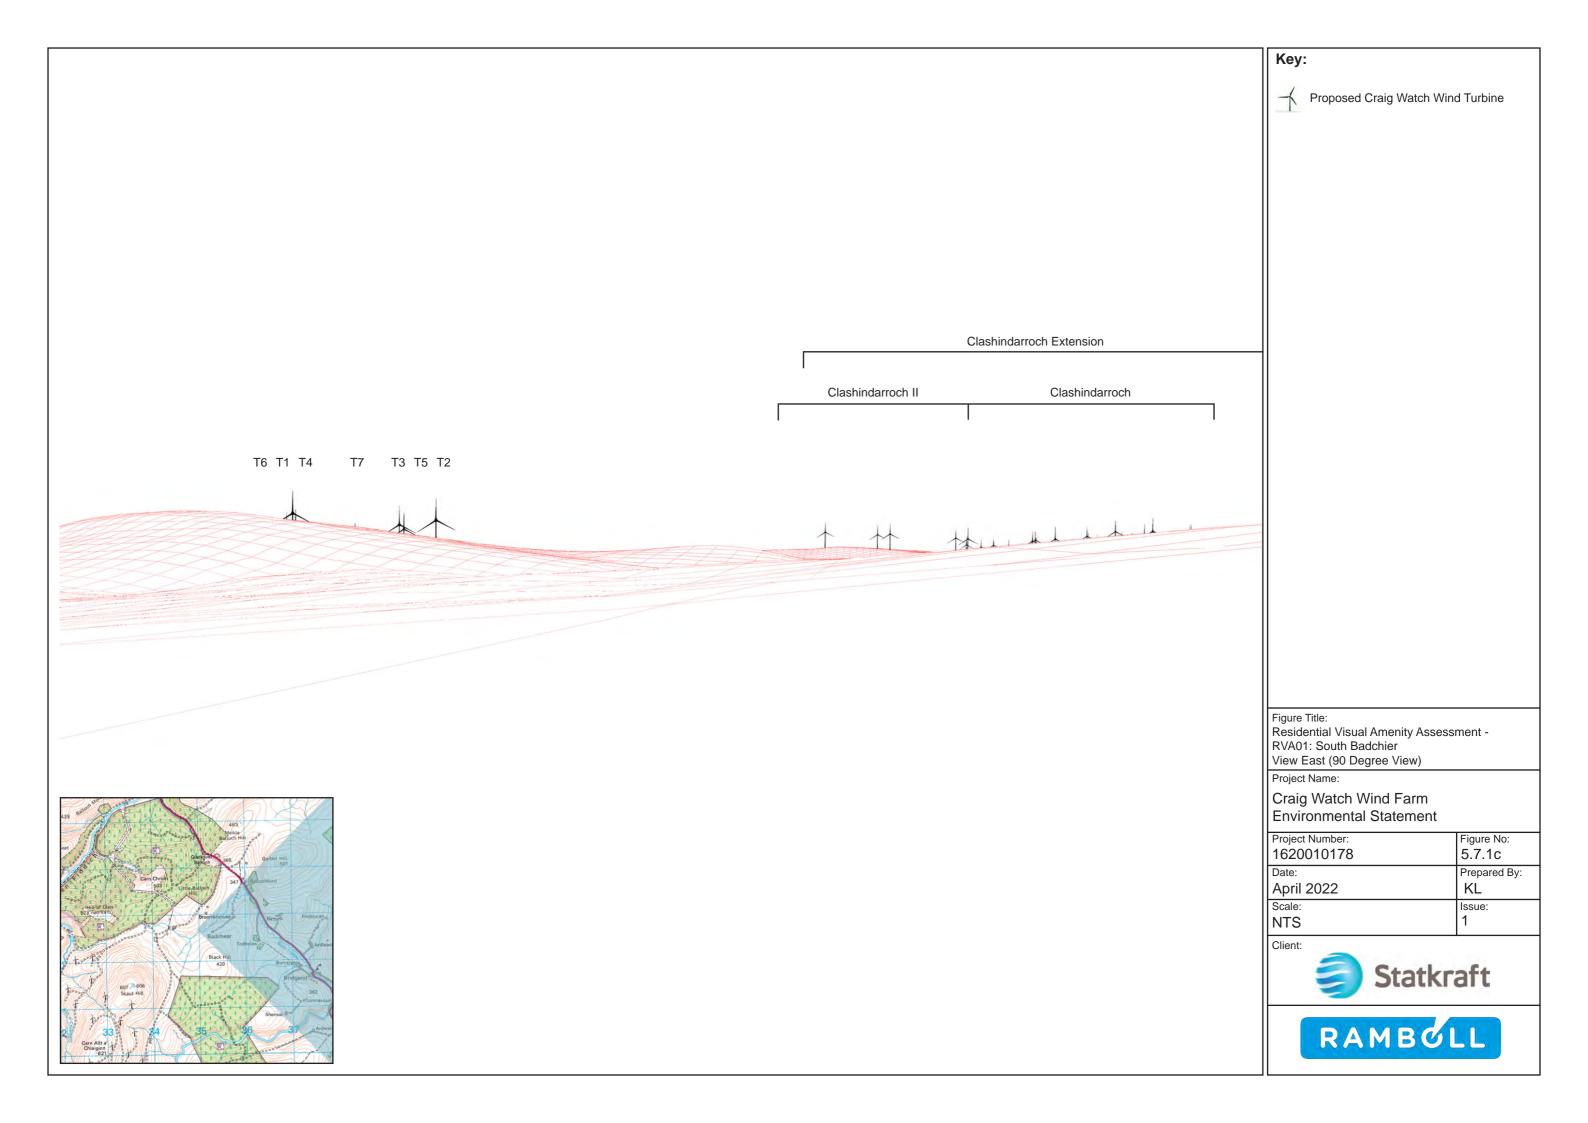

Figure Title: Residential Visual Amenity Assessment -RVA02: Todholes View Northeast (53.5 Degree View)

Project Name:

| •                   | Figure No:<br>5.7.2a |
|---------------------|----------------------|
| Date:<br>April 2022 | Prepared By:<br>KL   |
| Scale:<br>NTS       | Issue:               |