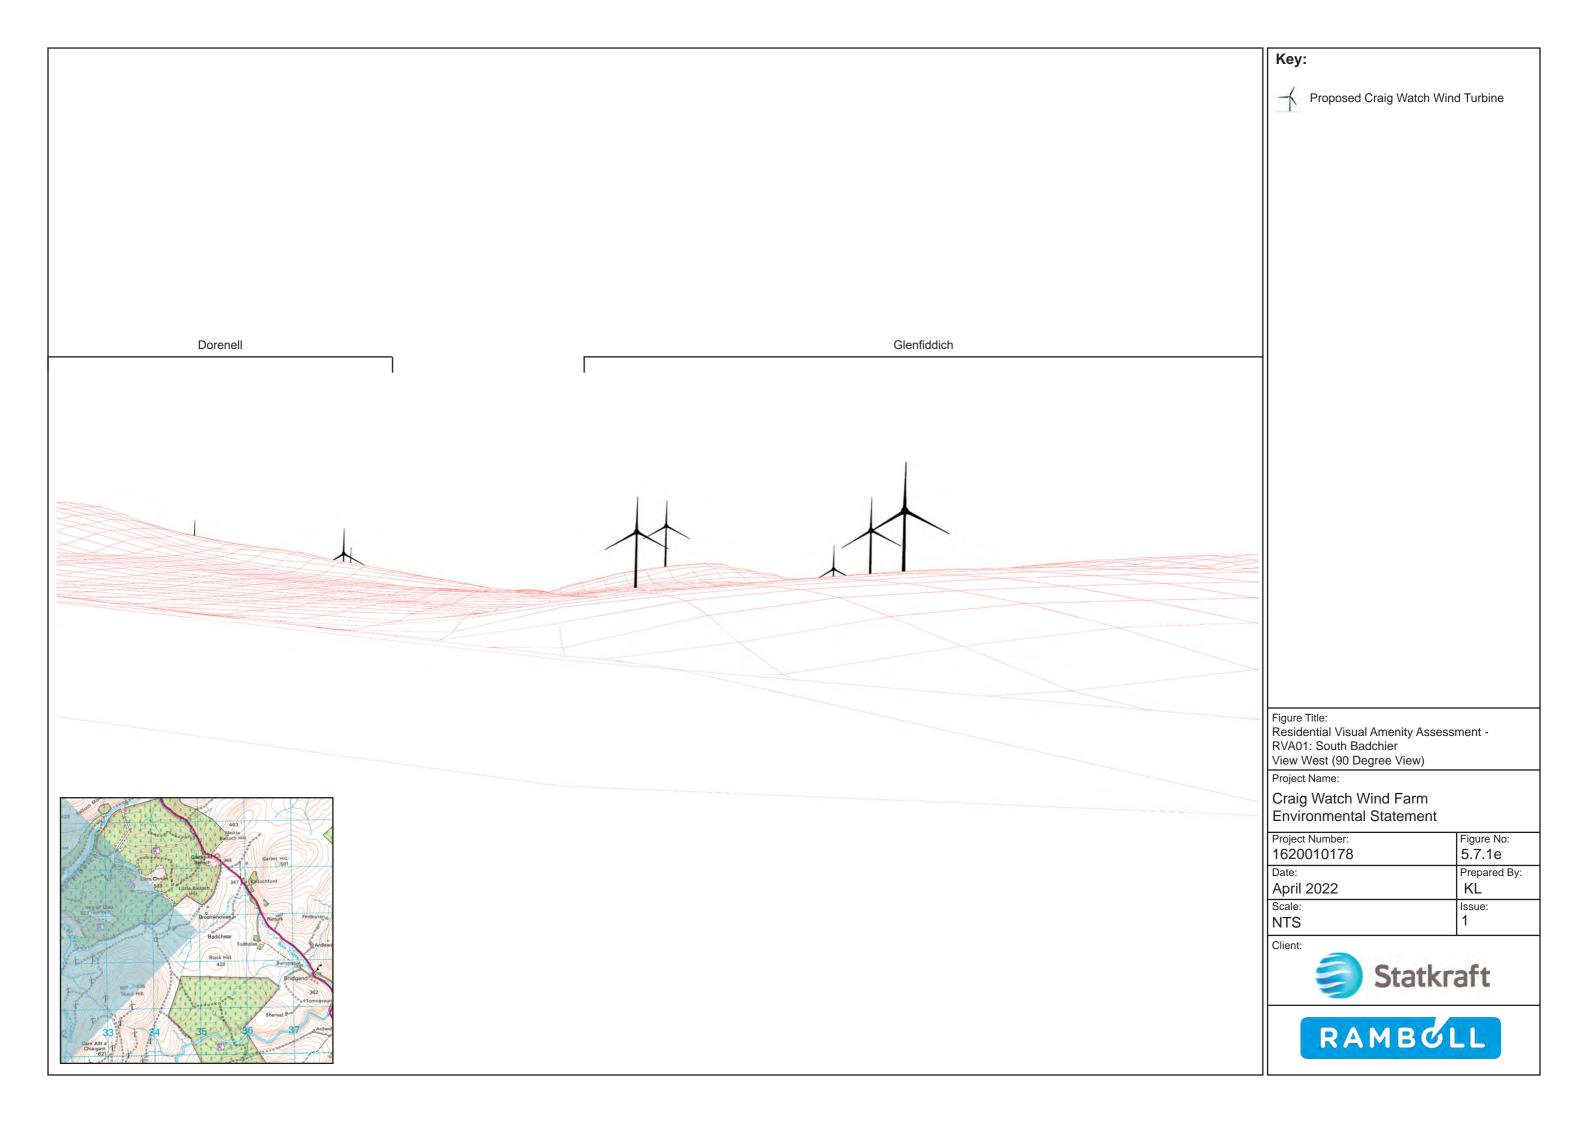

Residential Visual Amenity Assessment -Group01: Ardluie & Ardluie Bungalow View West (90 Degree View)

| Figure No:   |
|--------------|
| 5.7.4e       |
| Prepared By: |
| KL           |
| Issue:       |
| 1 l          |
|              |