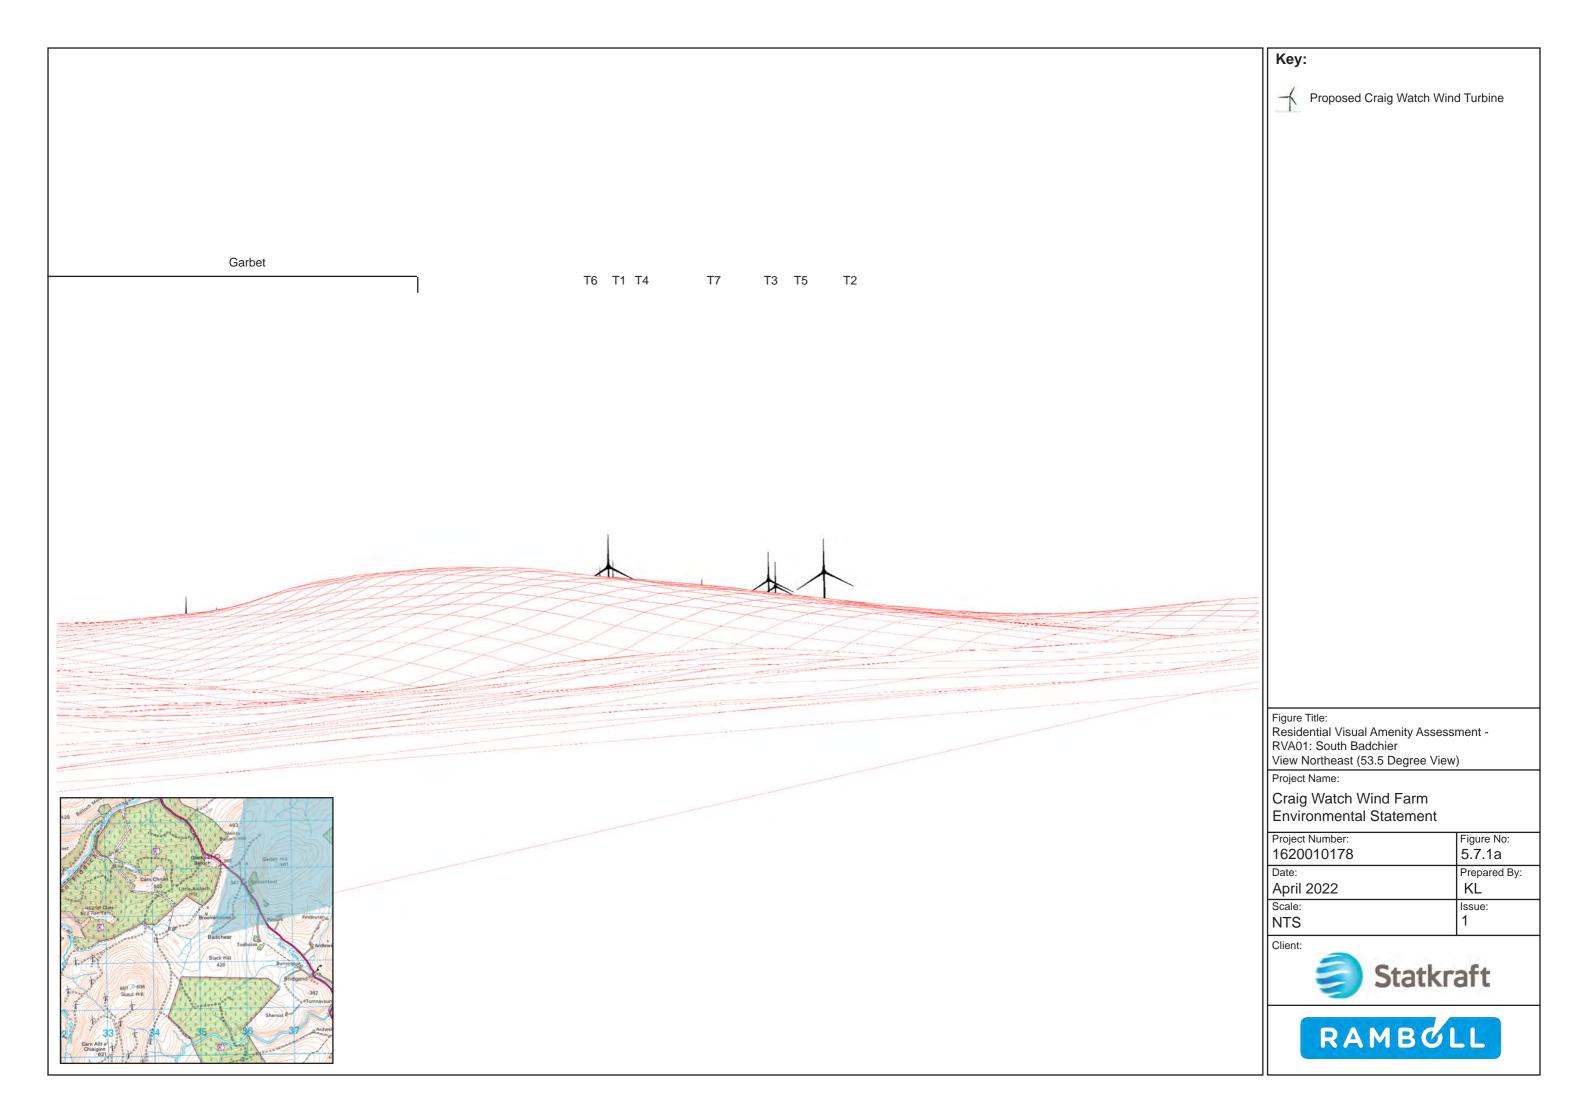

Figure Title: Residential Visual Amenity Assessment -RVA02: Todholes View Northeast (53.5 Degree View)

Project Name:

| •                   | Figure No:<br>5.7.2a |
|---------------------|----------------------|
| Date:<br>April 2022 | Prepared By:<br>KL   |
| Scale:<br>NTS       | Issue:               |













Figure Title: Residential Visual Amenity Assessment -RVA02: Todholes View West (90 Degree View)

| Project Number: | Figure No:   |
|-----------------|--------------|
| •               | 5.7.2e       |
| Date:           | Prepared By: |
| April 2022      | KL           |
| Scale:          | Issue:       |
| NTS             | 1            |









Figure Title: Residential Visual Amenity Assessment -RVA03: Rhinturk View Northeast (53.5 Degree View)

Project Name: