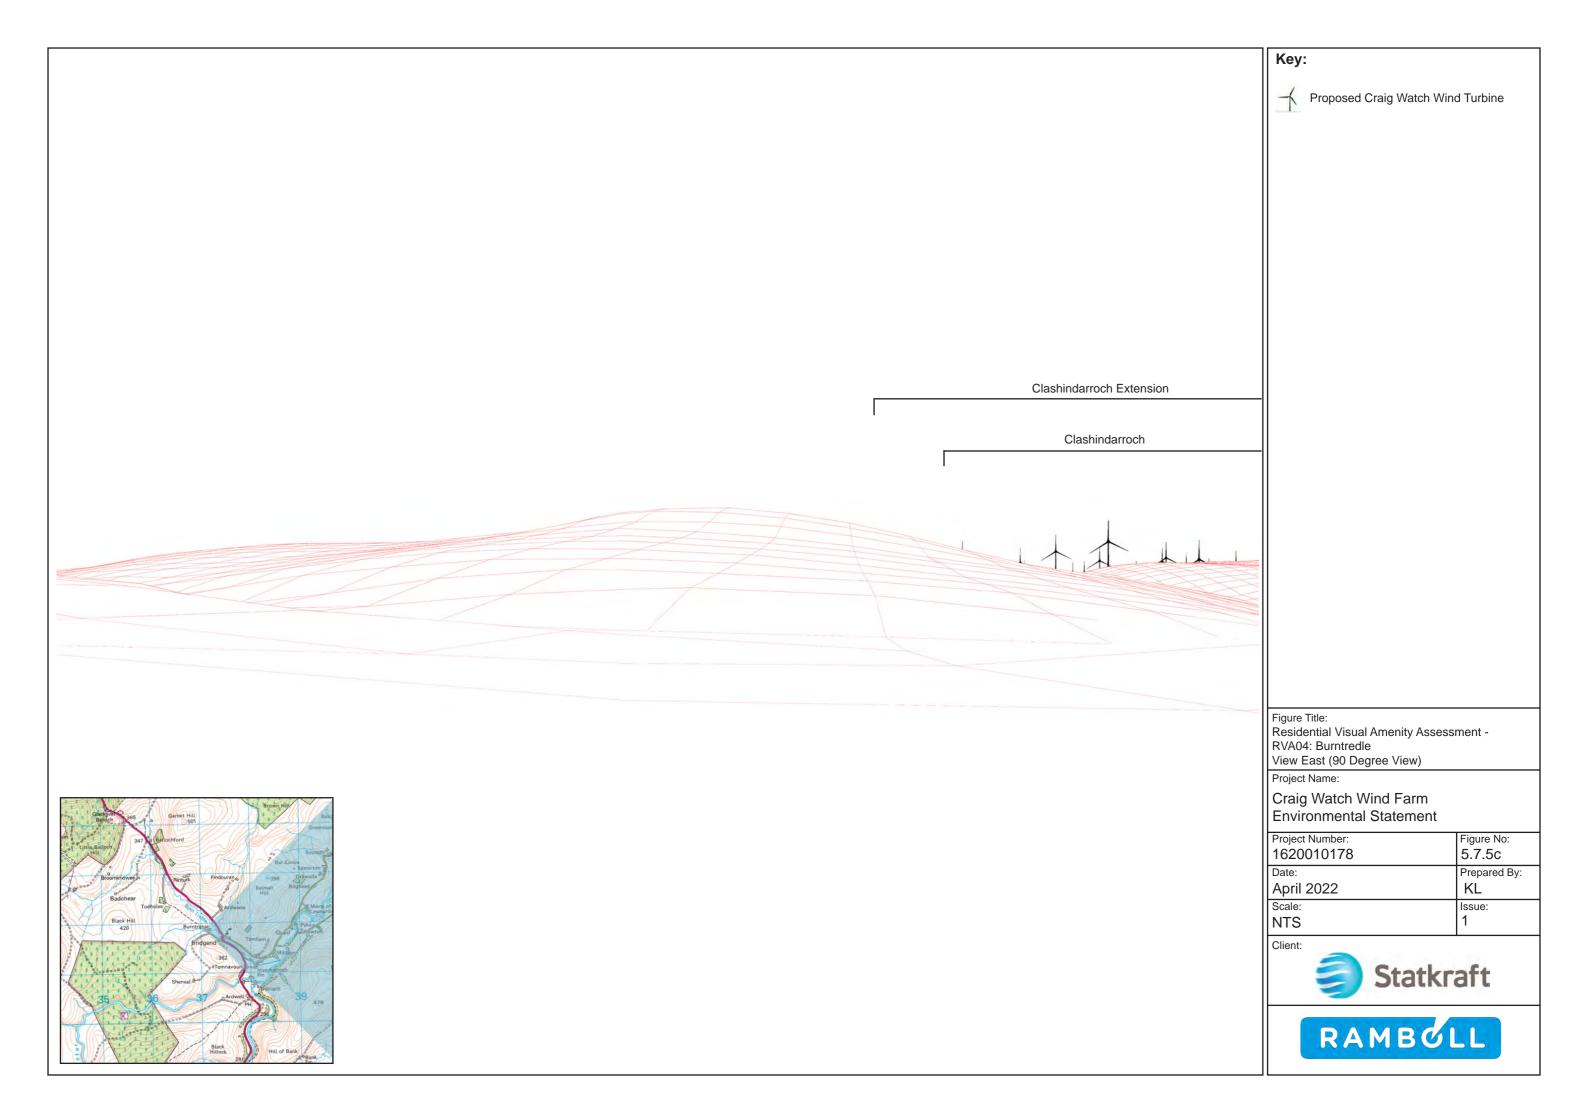

Figure Title: Residential Visual Amenity Assessment -RVA04: Burntredle View Northeast (53.5 Degree View)

| D 1 (M )        | F: 11        |
|-----------------|--------------|
| Project Number: | Figure No:   |
| 1620010178      | 5.7.5a       |
| Date:           | Prepared By: |
| April 2022      | KL           |
| Scale:          | Issue:       |
| NTS             | 1            |