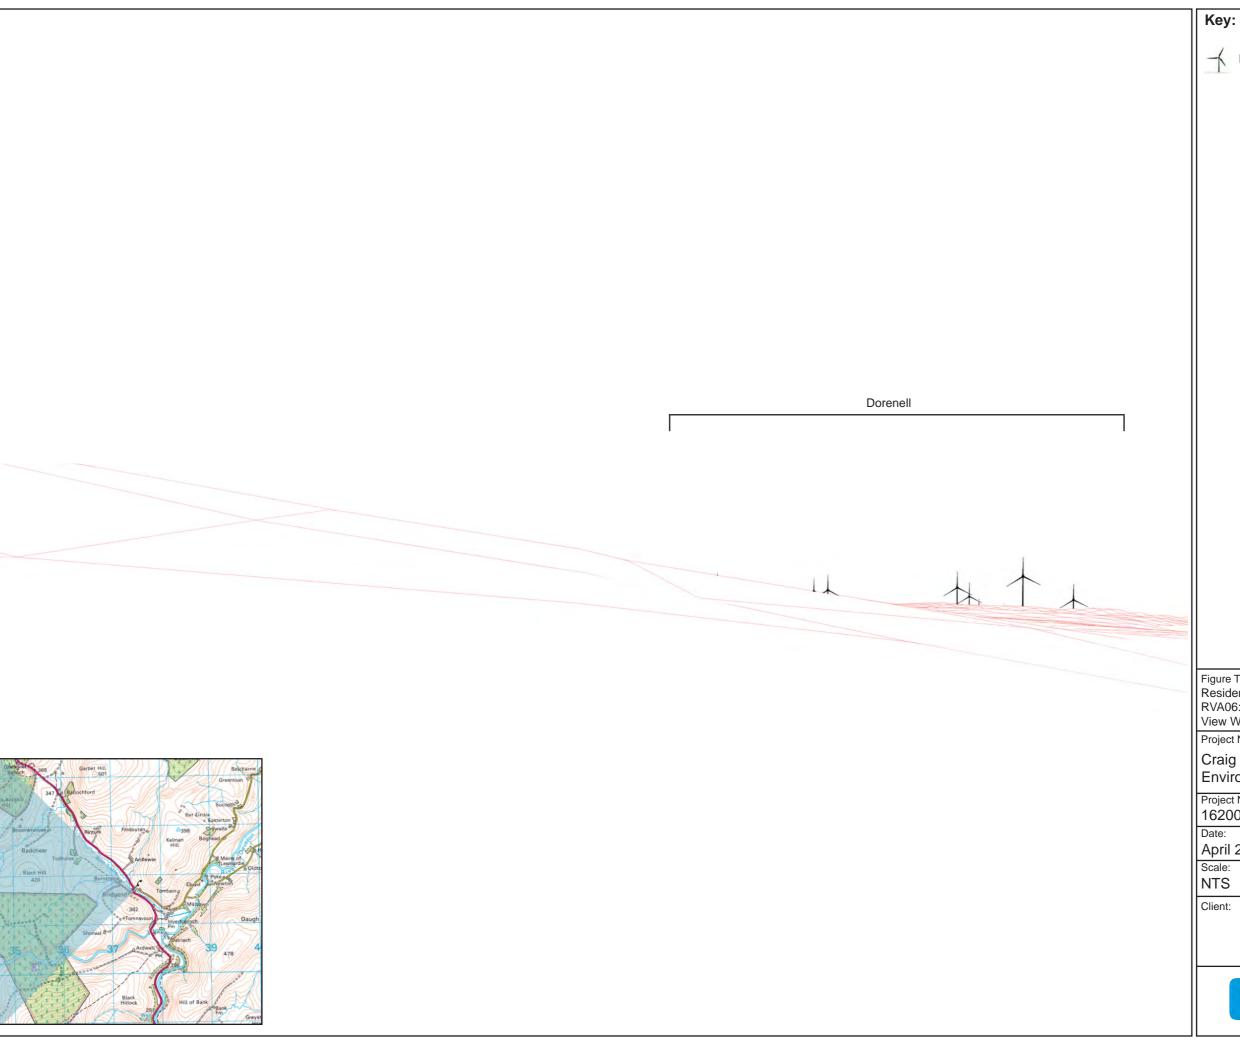

Figure Title:
Residential Visual Amenity Assessment RVA06: Bridgend Cottage
View West (90 Degree View)

Project Name:

| Project Number: | Figure No:   |
|-----------------|--------------|
| 1620010178      | 5.7.7e       |
| Date:           | Prepared By: |
| April 2022      | KL           |
| Scale:          | Issue:       |
| NTS             | 1            |