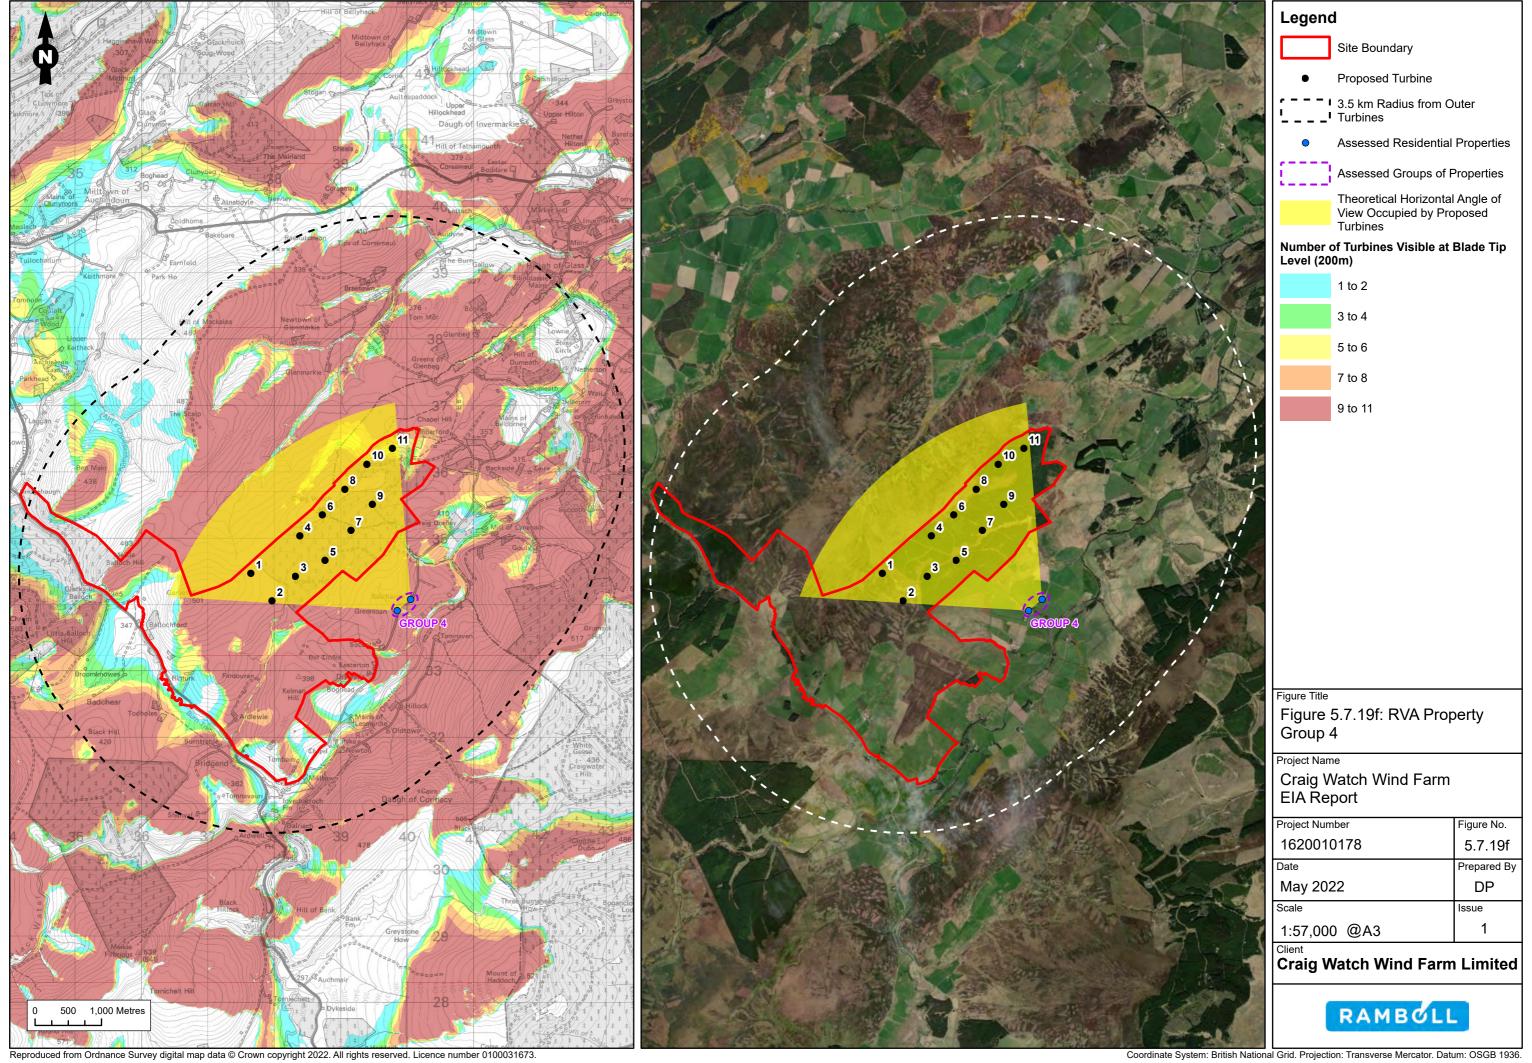

Figure Title: Residential Visual Amenity Assessment -RVA02: Todholes View Northeast (53.5 Degree View)

Project Name:

| •                   | Figure No:<br>5.7.2a |
|---------------------|----------------------|
| Date:<br>April 2022 | Prepared By:<br>KL   |
| Scale:<br>NTS       | Issue:               |













Figure Title: Residential Visual Amenity Assessment -RVA02: Todholes View West (90 Degree View)

| Project Number: | Figure No:   |
|-----------------|--------------|
| •               | 5.7.2e       |
| Date:           | Prepared By: |
| April 2022      | KL           |
| Scale:          | Issue:       |
| NTS             | 1            |









Figure Title: Residential Visual Amenity Assessment -RVA03: Rhinturk View Northeast (53.5 Degree