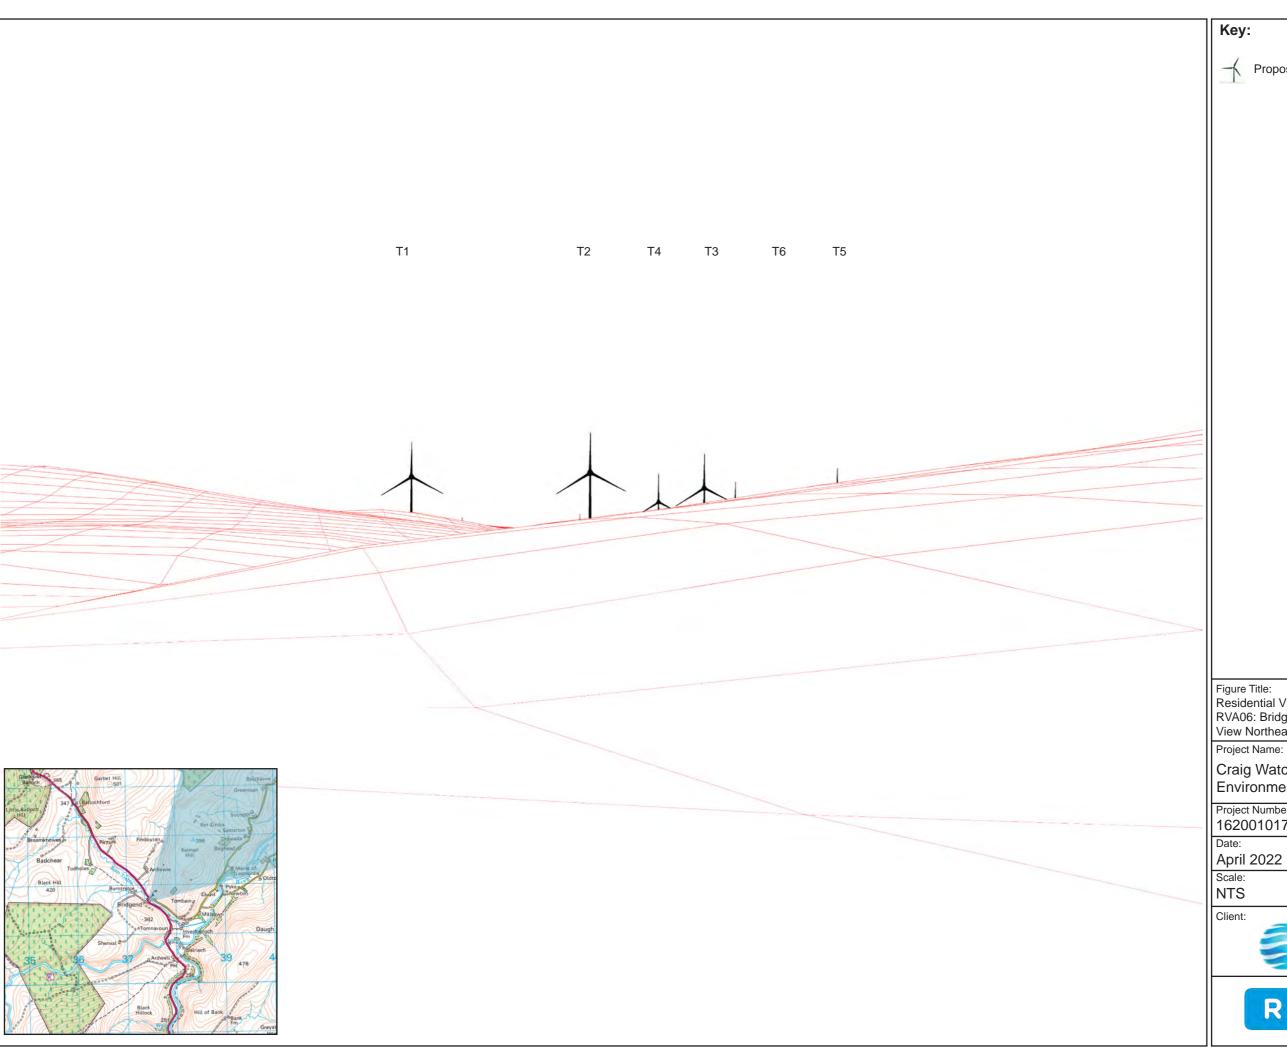

Figure Title: Residential Visual Amenity Assessment -RVA06: Bridgend Cottage View North (90 Degree View)

| Project Number: | Figure No:   |
|-----------------|--------------|
| 1620010178      | 5.7.7b       |
| Date:           | Prepared By: |
| April 2022      | KL           |
| Scale:          | Issue:       |
| NTS             |              |