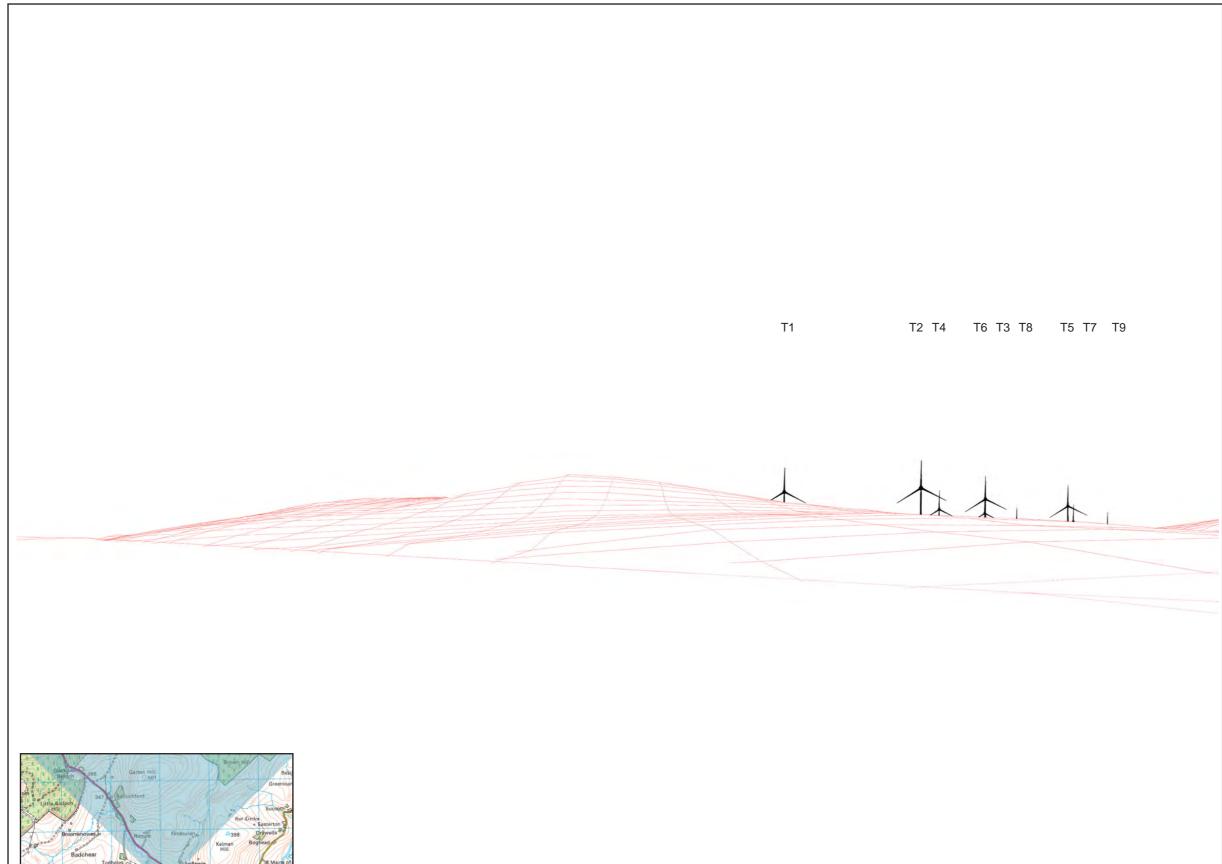

Key:

Proposed Craig Watch Wind Turbine

Residential Visual Amenity Assessment -RVA04: Burntredle

View North (90 Degree View)

Project Name:

| Figure No:   |  |
|--------------|--|
| 5.7.5b       |  |
| Prepared By: |  |
| KL           |  |
| Issue:       |  |
| 1            |  |
|              |  |