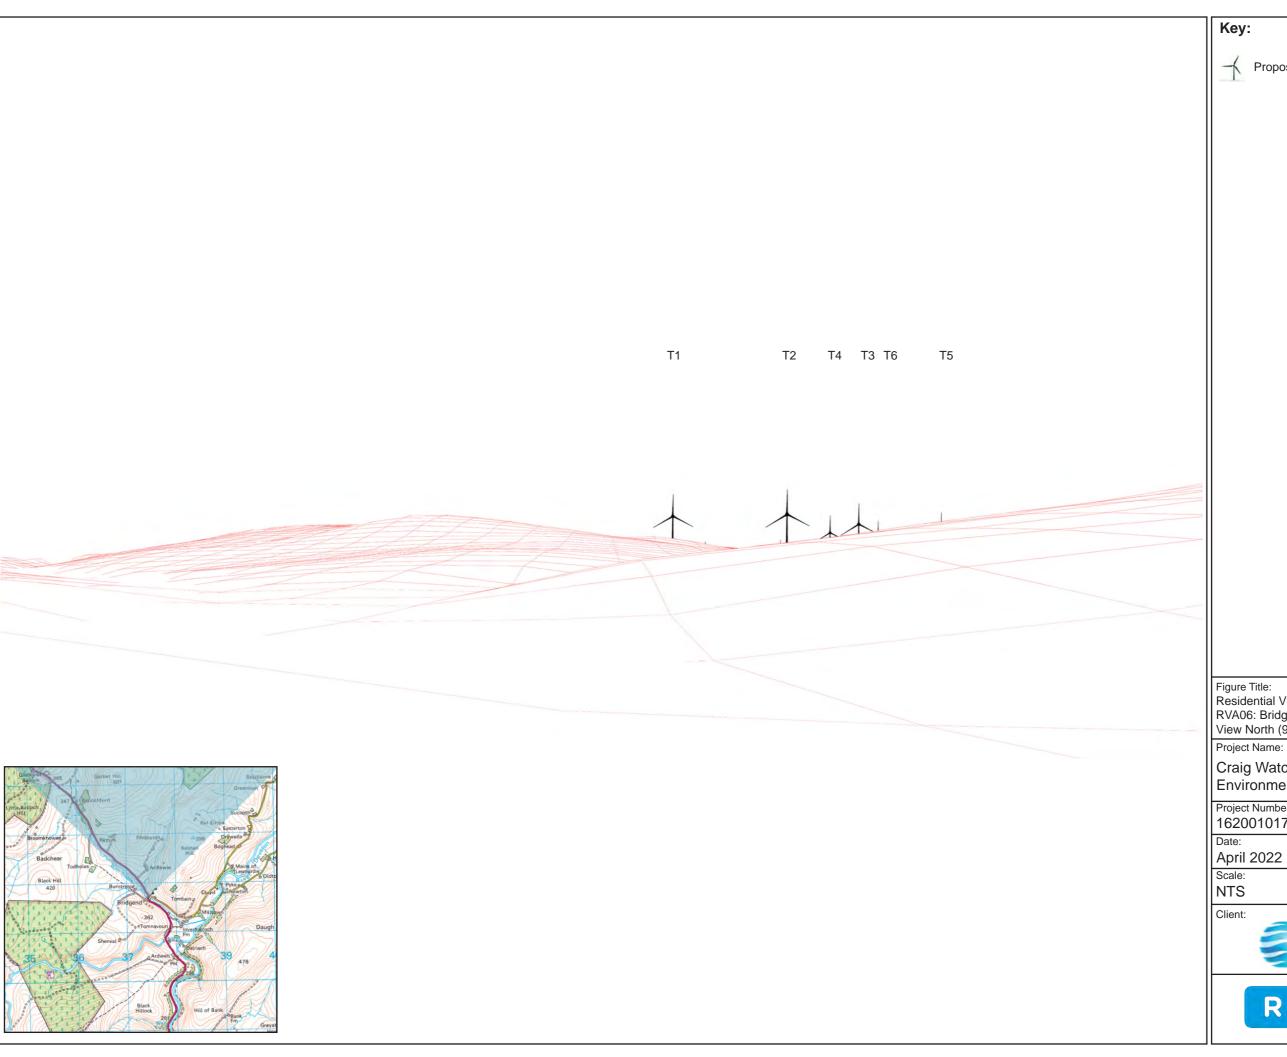

Figure Title:
Residential Visual Amenity Assessment RVA06: Bridgend Cottage
View West (90 Degree View)

Project Name:

| Project Number: | Figure No:   |
|-----------------|--------------|
| 1620010178      | 5.7.7e       |
| Date:           | Prepared By: |
| April 2022      | KL           |
| Scale:          | Issue:       |
| NTS             | 1            |