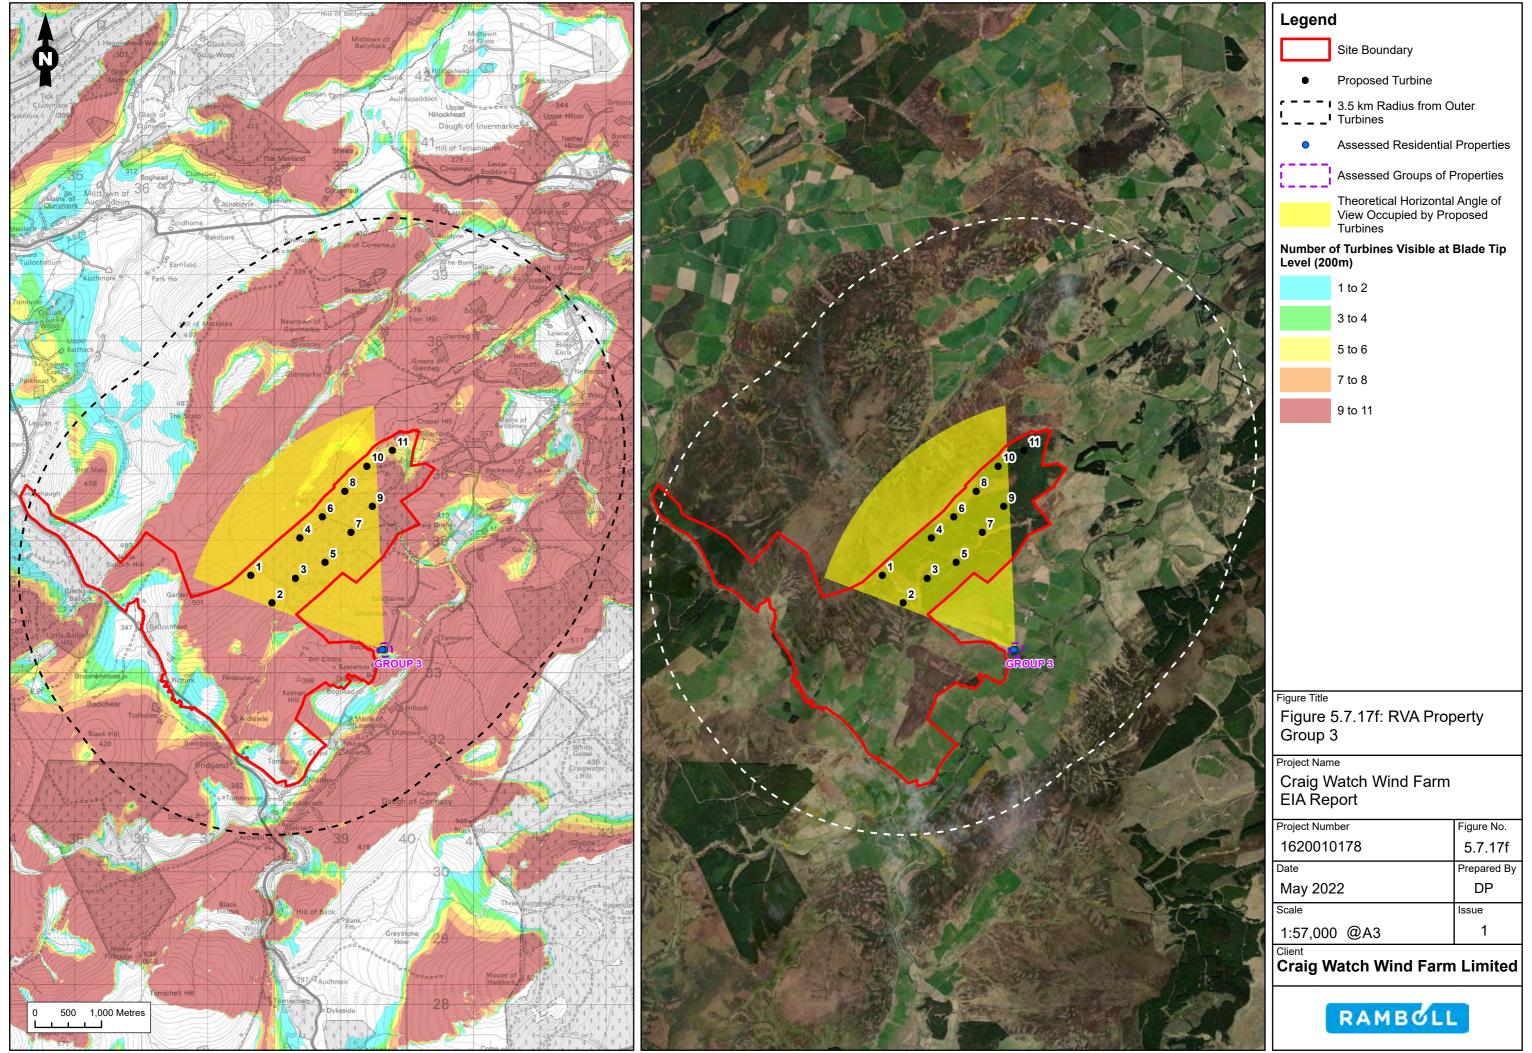

Figure Title: Residential Visual Amenity Assessment -RVA02: Todholes View Northeast (53.5 Degree View)

Project Name:

| •                   | Figure No:<br>5.7.2a |
|---------------------|----------------------|
| Date:<br>April 2022 | Prepared By:<br>KL   |
| Scale:<br>NTS       | Issue:               |













Figure Title: Residential Visual Amenity Assessment -RVA02: Todholes View West (90 Degree View)

| Project Number: | Figure No:   |
|-----------------|--------------|
| •               | 5.7.2e       |
| Date:           | Prepared By: |
| April 2022      | KL           |
| Scale:          | Issue:       |
| NTS             | 1            |









Figure Title: Residential Visual Amenity Assessment -RVA03: Rhinturk View Northeast (53.5 Deg