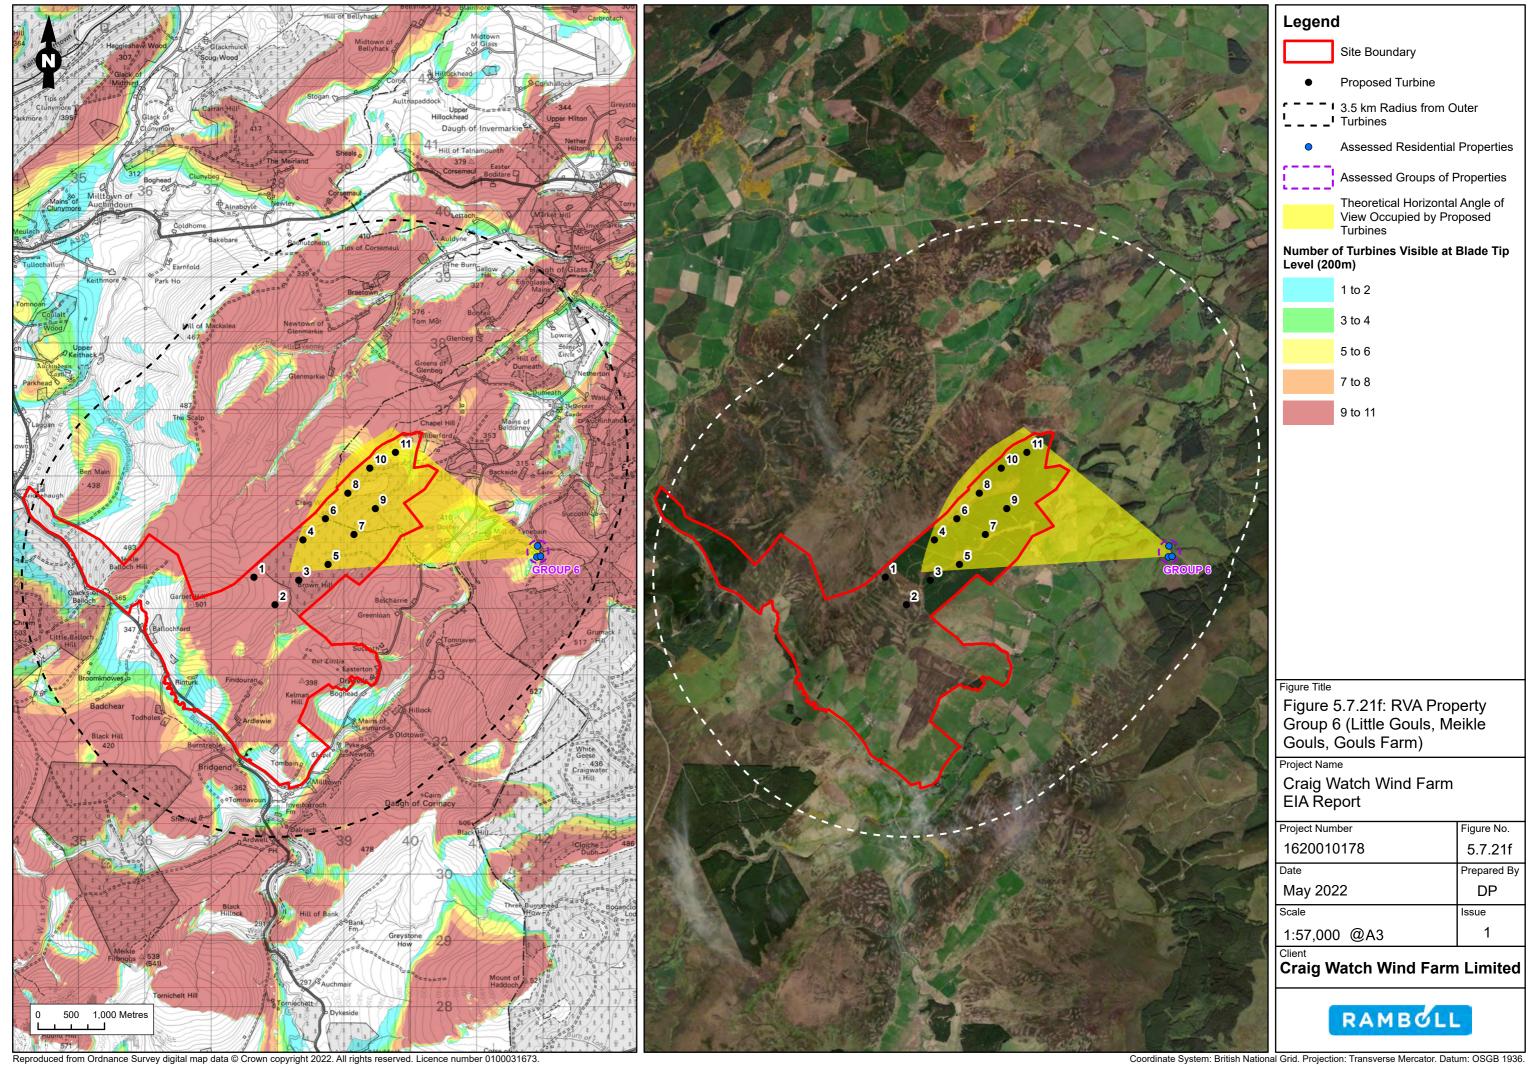

Figure Title: Residential Visual Amenity Assessment -RVA02: Todholes View Northeast (53.5 Degree View)

Project Name:

| •                   | Figure No:<br>5.7.2a |
|---------------------|----------------------|
| Date:<br>April 2022 | Prepared By:<br>KL   |
| Scale:<br>NTS       | Issue:               |













Figure Title: Residential Visual Amenity Assessment -RVA02: Todholes View West (90 Degree View)

| Project Number: | Figure No:   |
|-----------------|--------------|
| •               | 5.7.2e       |
| Date:           | Prepared By: |
| April 2022      | KL           |
| Scale:          | Issue:       |
| NTS             | 1            |









Figure Title: Residential Visual Amenity Assessment -RVA03: Rhinturk View Northeast (53.5 Degree View