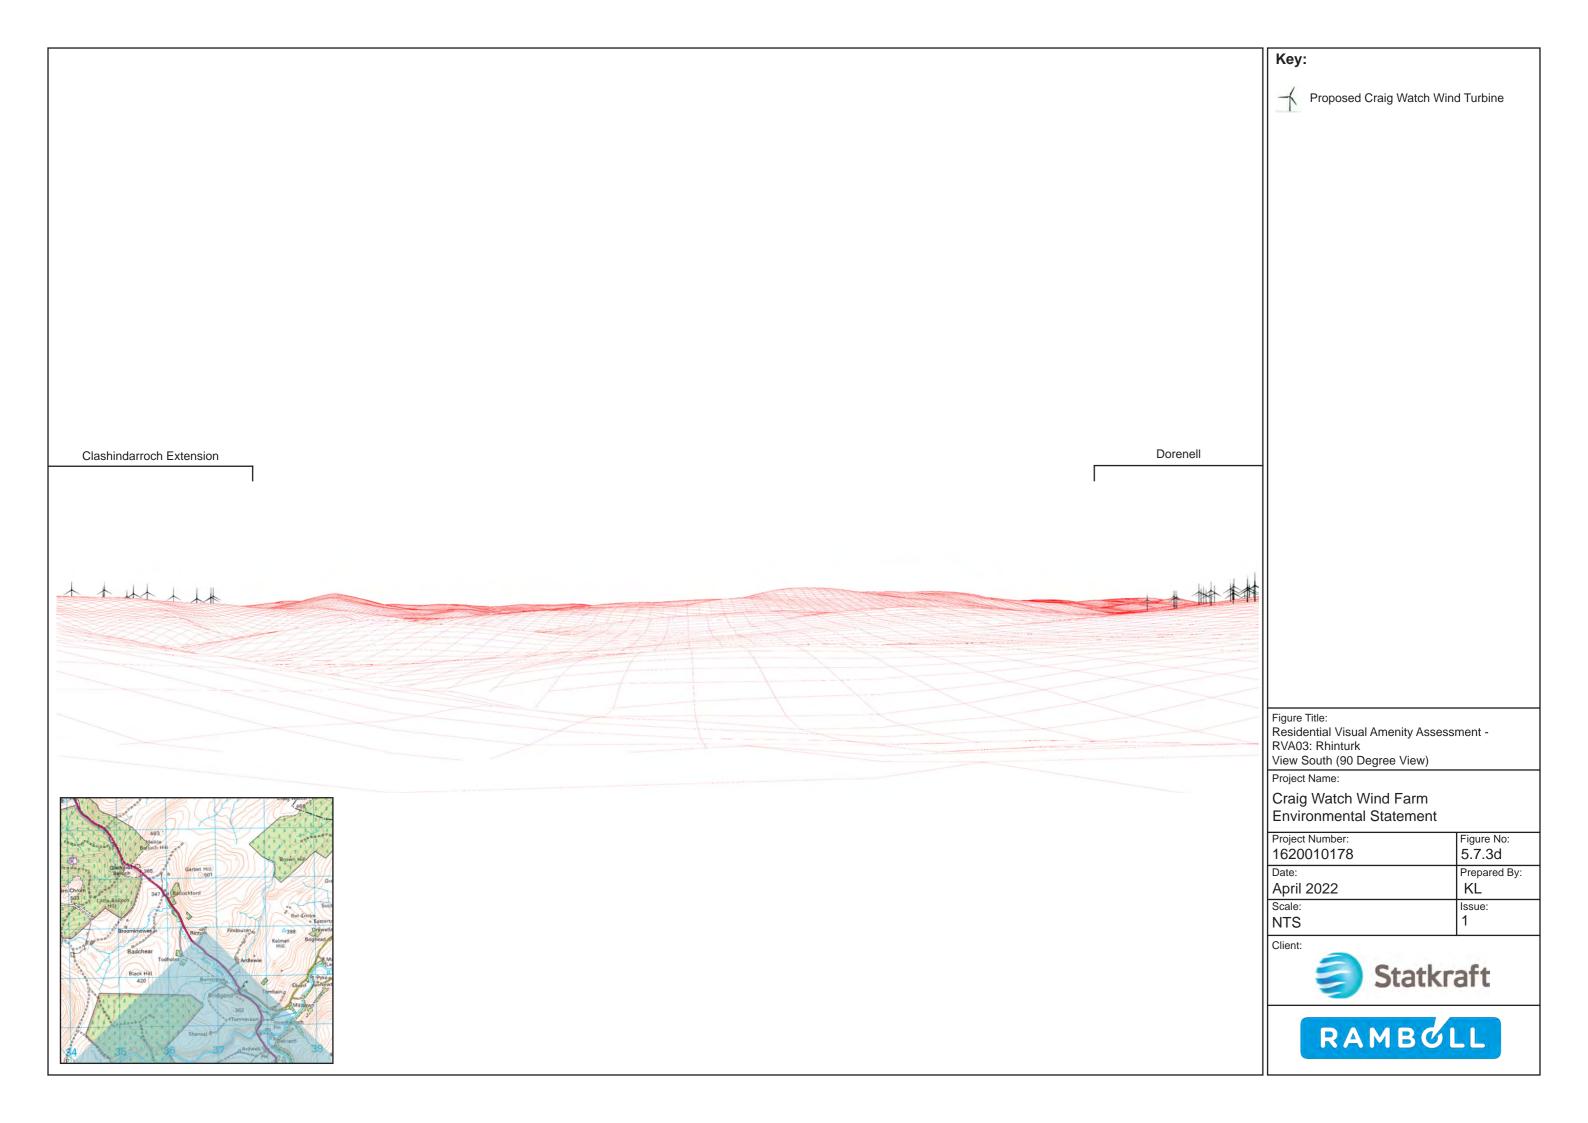

Figure Title: Residential Visual Amenity Assessment -RVA03: Rhinturk View Northeast (53.5 Degree View)

Project Name:

| Project Number: | Figure No:   |
|-----------------|--------------|
| 1620010178      | 5.7.3a       |
| Date:           | Prepared By: |
| April 2022      | KL           |
| Scale:          | Issue:       |
| NTS             | 1            |