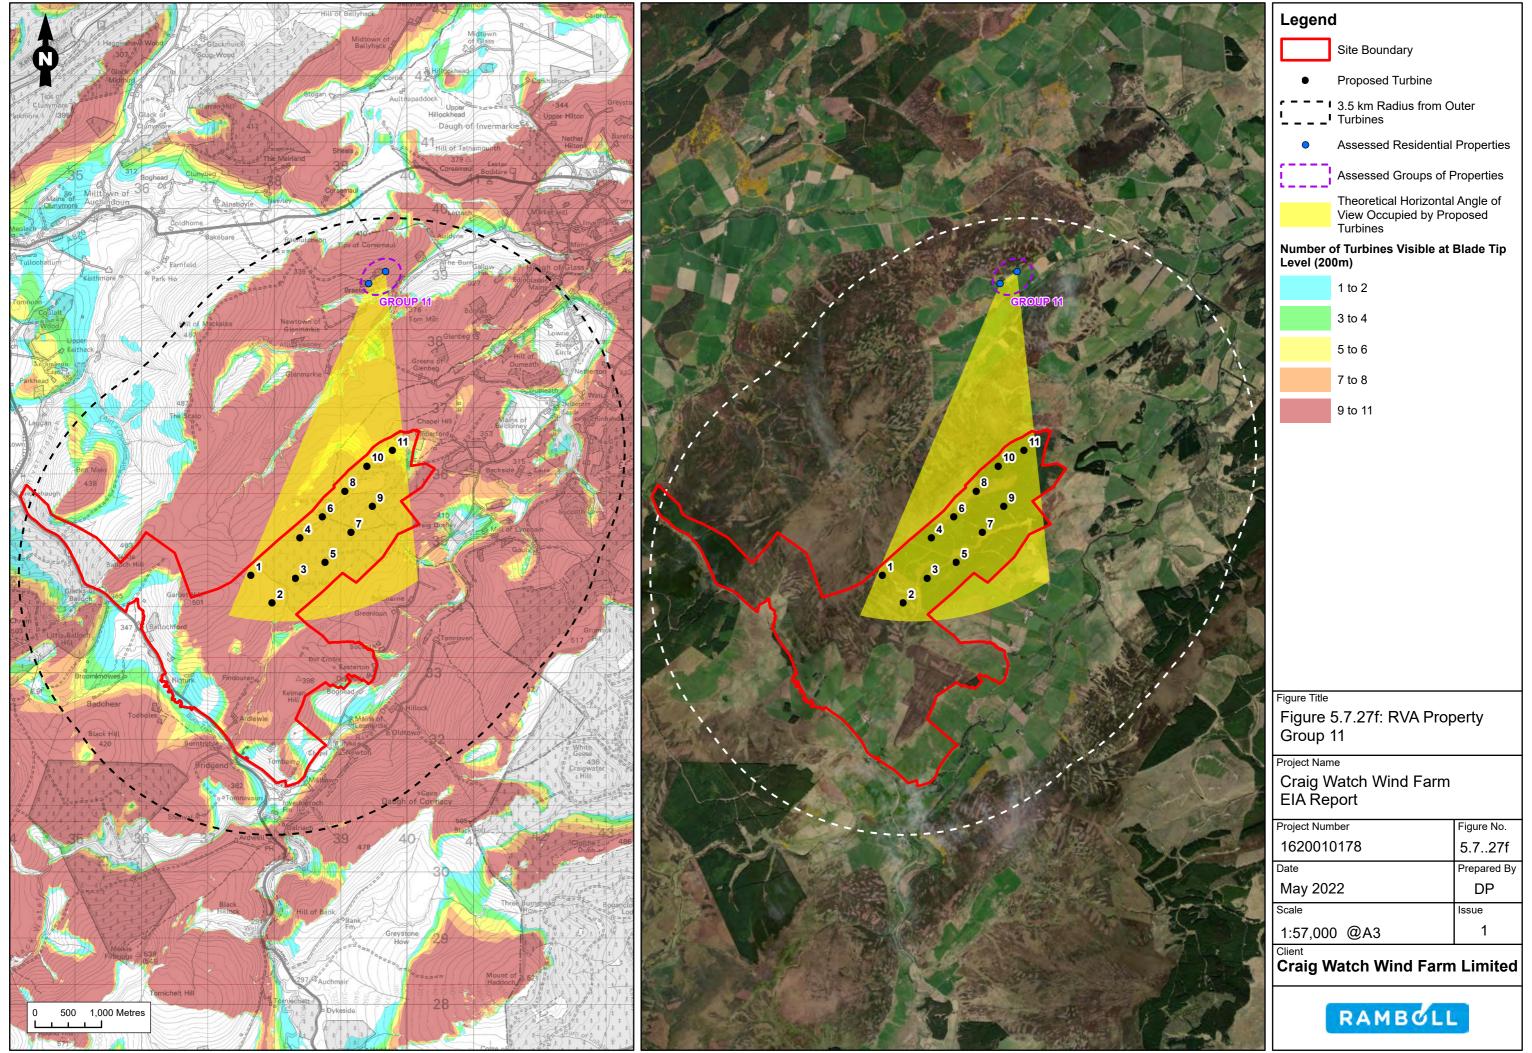

Figure Title: Residential Visual Amenity Assessment -RVA02: Todholes View Northeast (53.5 Degree View)

Project Name:

| •                   | Figure No:<br>5.7.2a |
|---------------------|----------------------|
| Date:<br>April 2022 | Prepared By:<br>KL   |
| Scale:<br>NTS       | Issue:               |













Figure Title: Residential Visual Amenity Assessment -RVA02: Todholes View West (90 Degree View)

| Project Number: | Figure No:   |
|-----------------|--------------|
| •               | 5.7.2e       |
| Date:           | Prepared By: |
| April 2022      | KL           |
| Scale:          | Issue:       |
| NTS             | 1            |









Figure Title: Residential Visual Amenity Assessment -RVA03: Rhinturk View Northeast (53.5 Degree View)

Project N