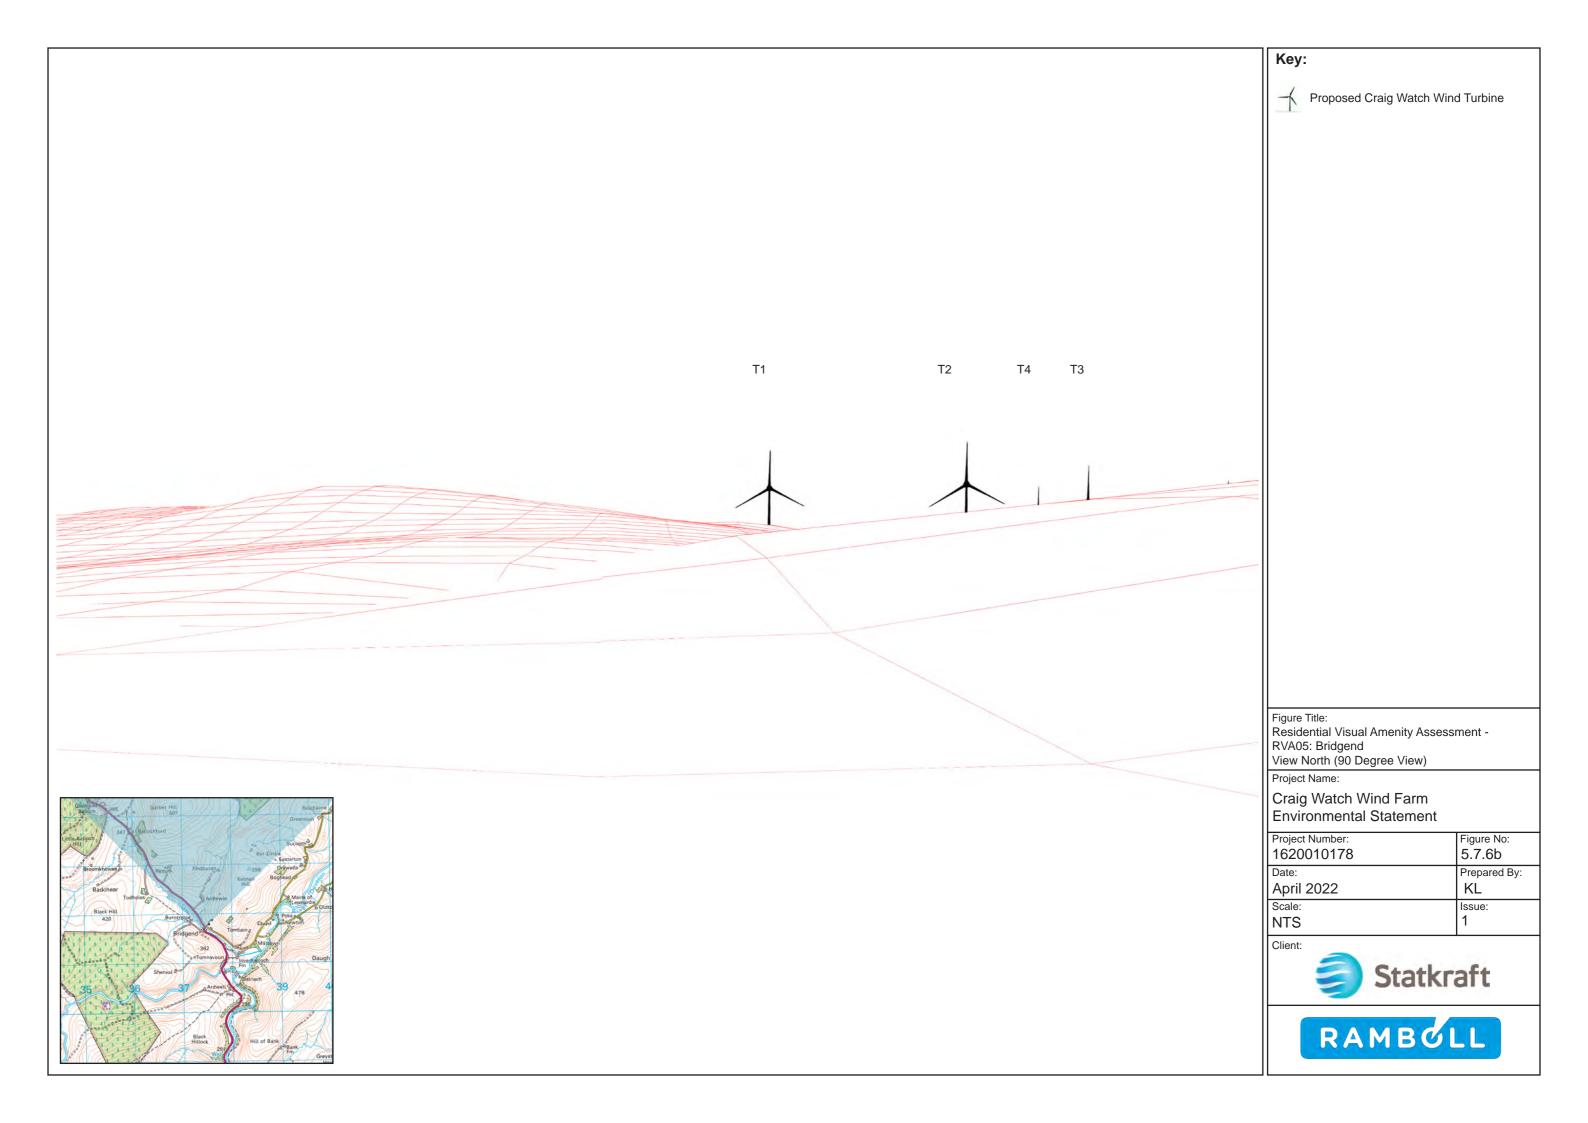

Figure Title: Residential Visual Amenity Assessment -RVA06: Bridgend Cottage View North (90 Degree View)

| Project Number: | Figure No:   |
|-----------------|--------------|
| 1620010178      | 5.7.7b       |
| Date:           | Prepared By: |
| April 2022      | KL           |
| Scale:          | Issue:       |
| NTS             |              |