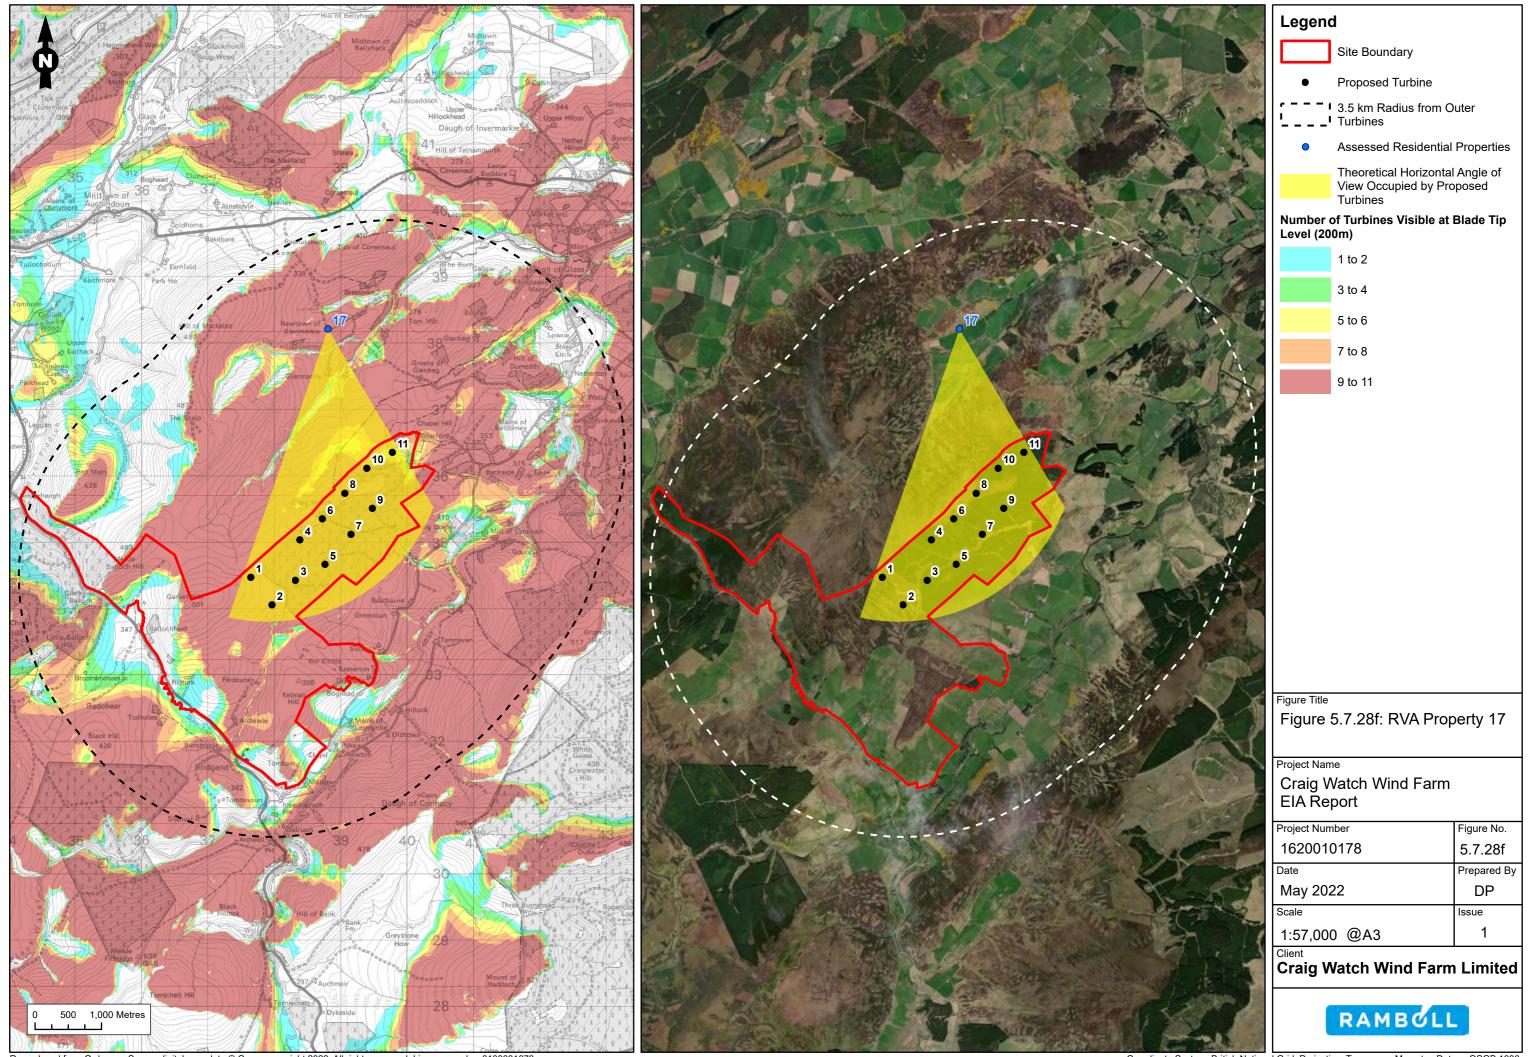

Figure Title: Residential Visual Amenity Assessment -RVA02: Todholes View Northeast (53.5 Degree View)

Project Name:

| •                   | Figure No:<br>5.7.2a |
|---------------------|----------------------|
| Date:<br>April 2022 | Prepared By:<br>KL   |
| Scale:<br>NTS       | Issue:               |













Figure Title: Residential Visual Amenity Assessment -RVA02: Todholes View West (90 Degree View)

| Project Number: | Figure No:   |
|-----------------|--------------|
| •               | 5.7.2e       |
| Date:           | Prepared By: |
| April 2022      | KL           |
| Scale:          | Issue:       |
| NTS             | 1            |









Figure Title: Residential Visual Amenity Assessment -RVA03: Rhinturk View Northeast (53.5 Degree View)

Project Nam