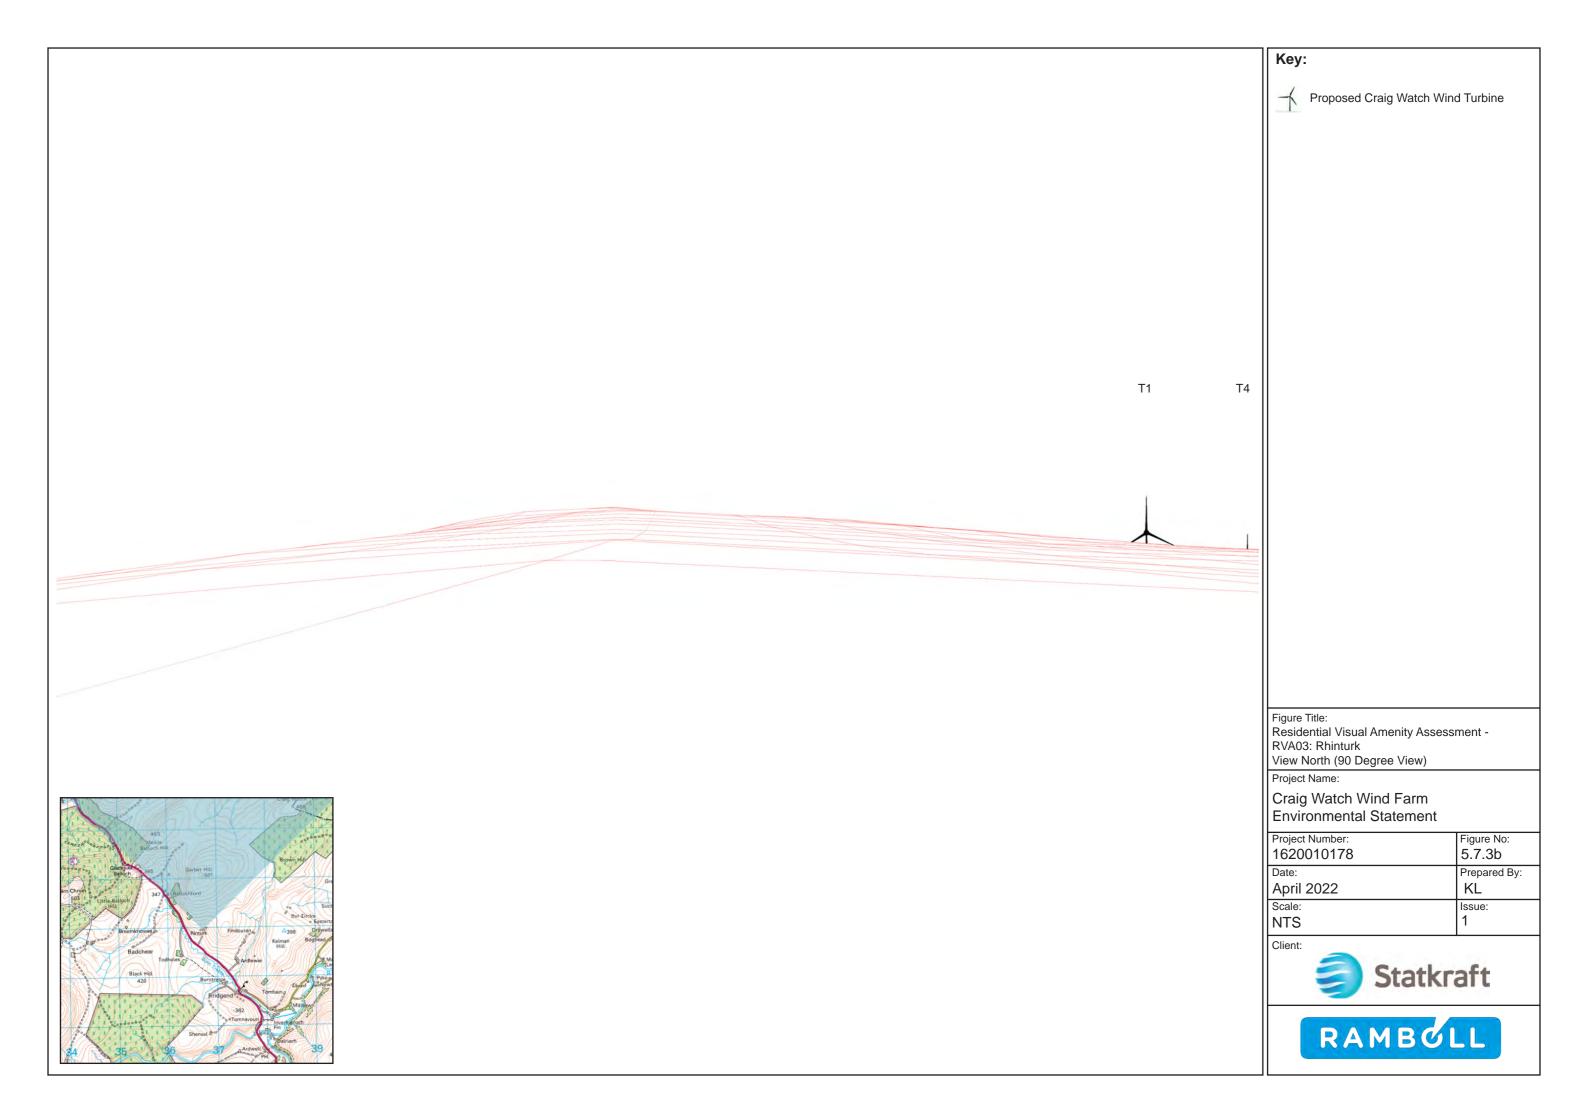

Figure Title: Residential Visual Amenity Assessment -RVA03: Rhinturk View Northeast (53.5 Degree View)

Project Name:

| Project Number: | Figure No:   |
|-----------------|--------------|
| 1620010178      | 5.7.3a       |
| Date:           | Prepared By: |
| April 2022      | KL           |
| Scale:          | Issue:       |
| NTS             | 1            |