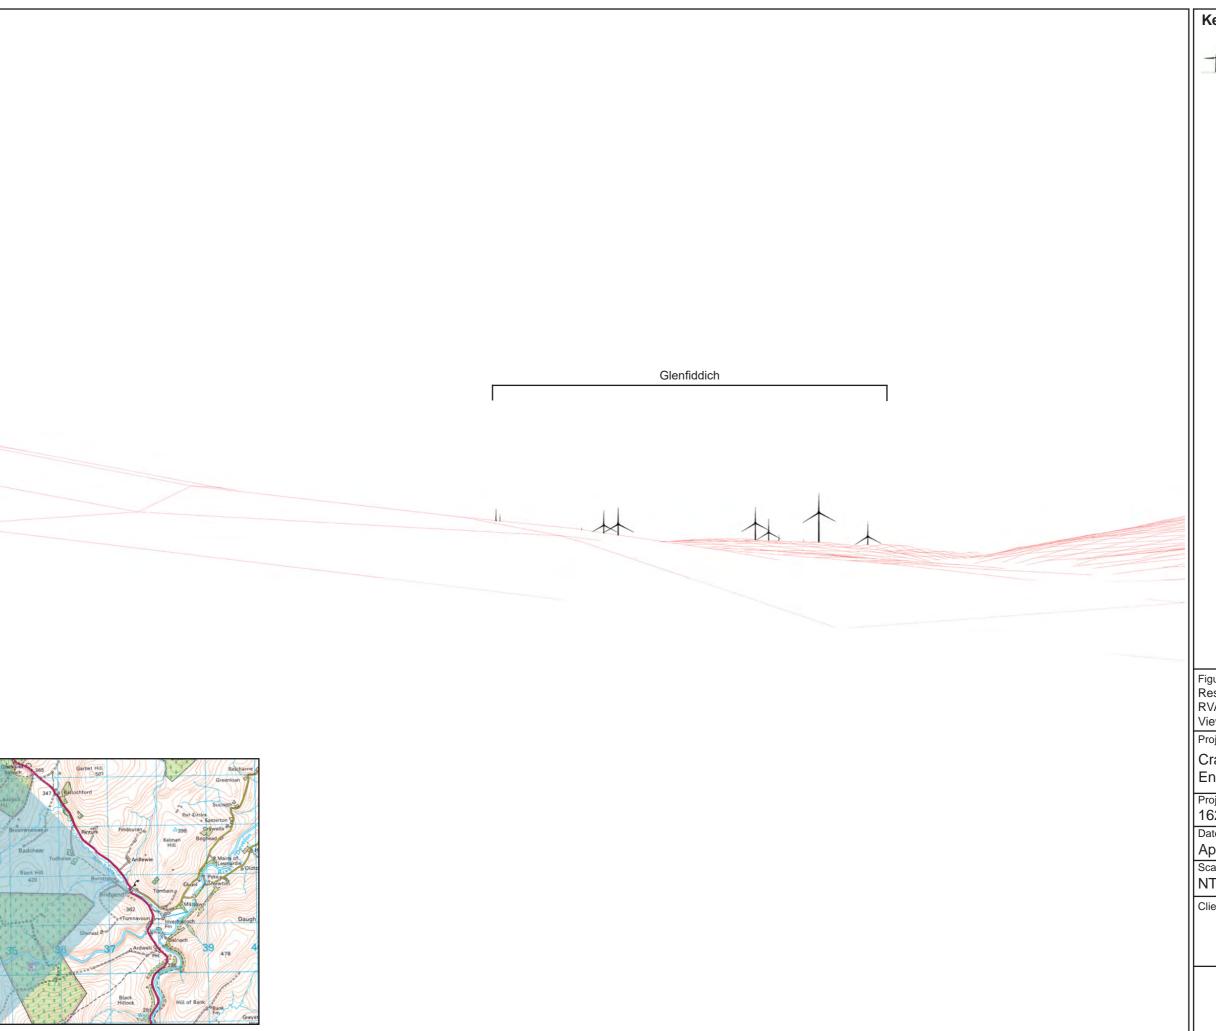

Figure Title:
Residential Visual Amenity Assessment RVA06: Bridgend Cottage
View Northeast (53.5 Degree View)

| Project Number: | Figure No:   |
|-----------------|--------------|
|                 | 5.7.7a       |
| Date:           | Prepared By: |
| April 2022      | KL           |
| Scale:          | Issue:       |
| NTS             | 1            |