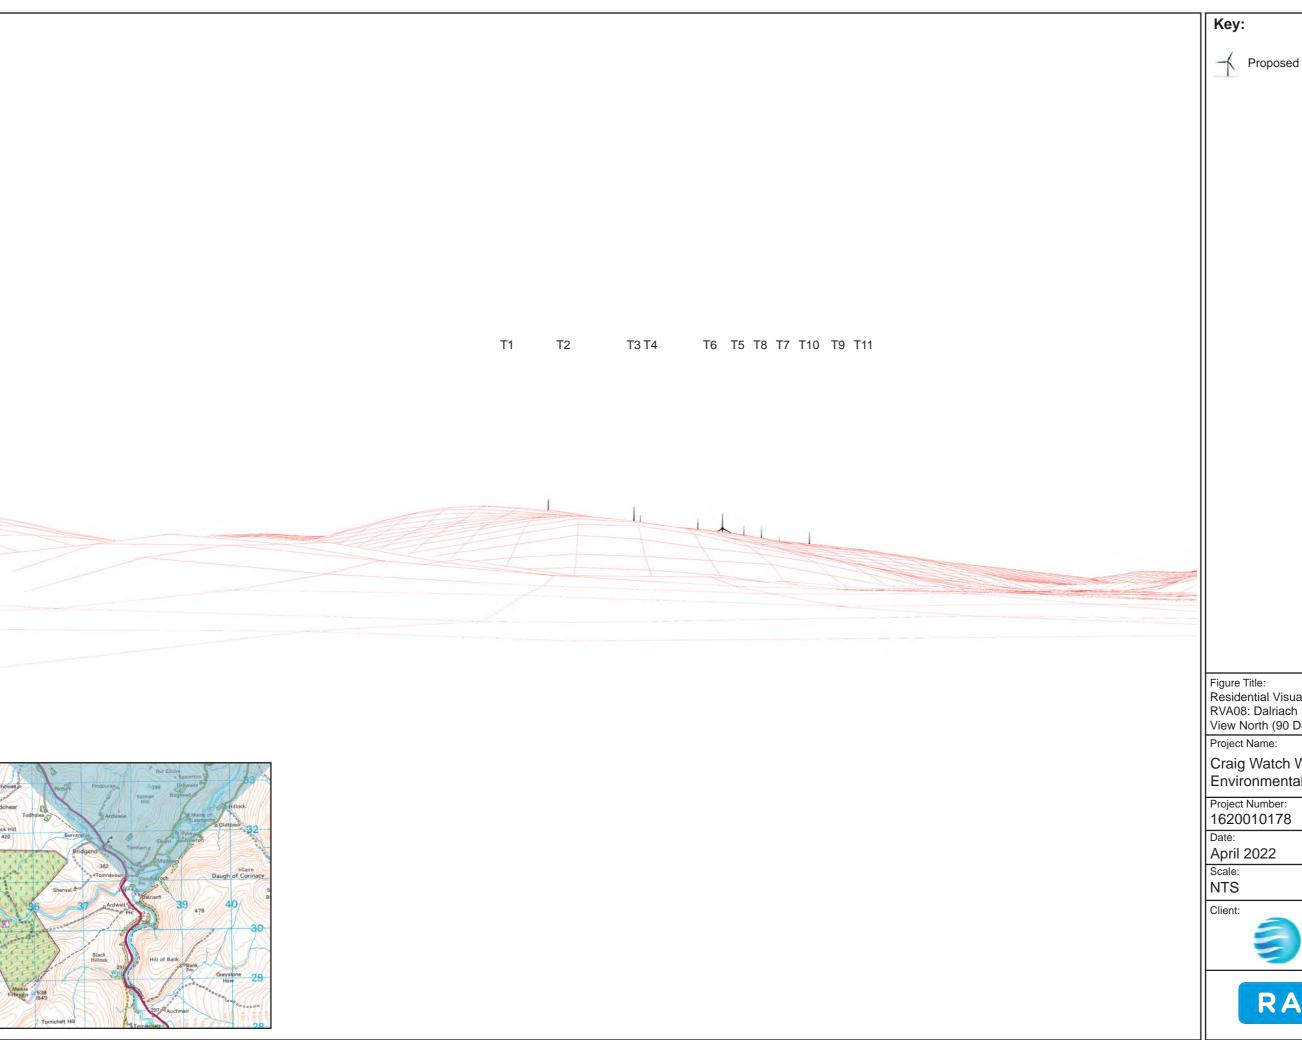

Residential Visual Amenity Assessment -

View North (90 Degree View)

| Project Number: | Figure No:   |
|-----------------|--------------|
| 1620010178      | 5.7.9b       |
| Date:           | Prepared By: |
| April 2022      | KL           |
| Scale:          | Issue:       |
| NTS             | 1            |