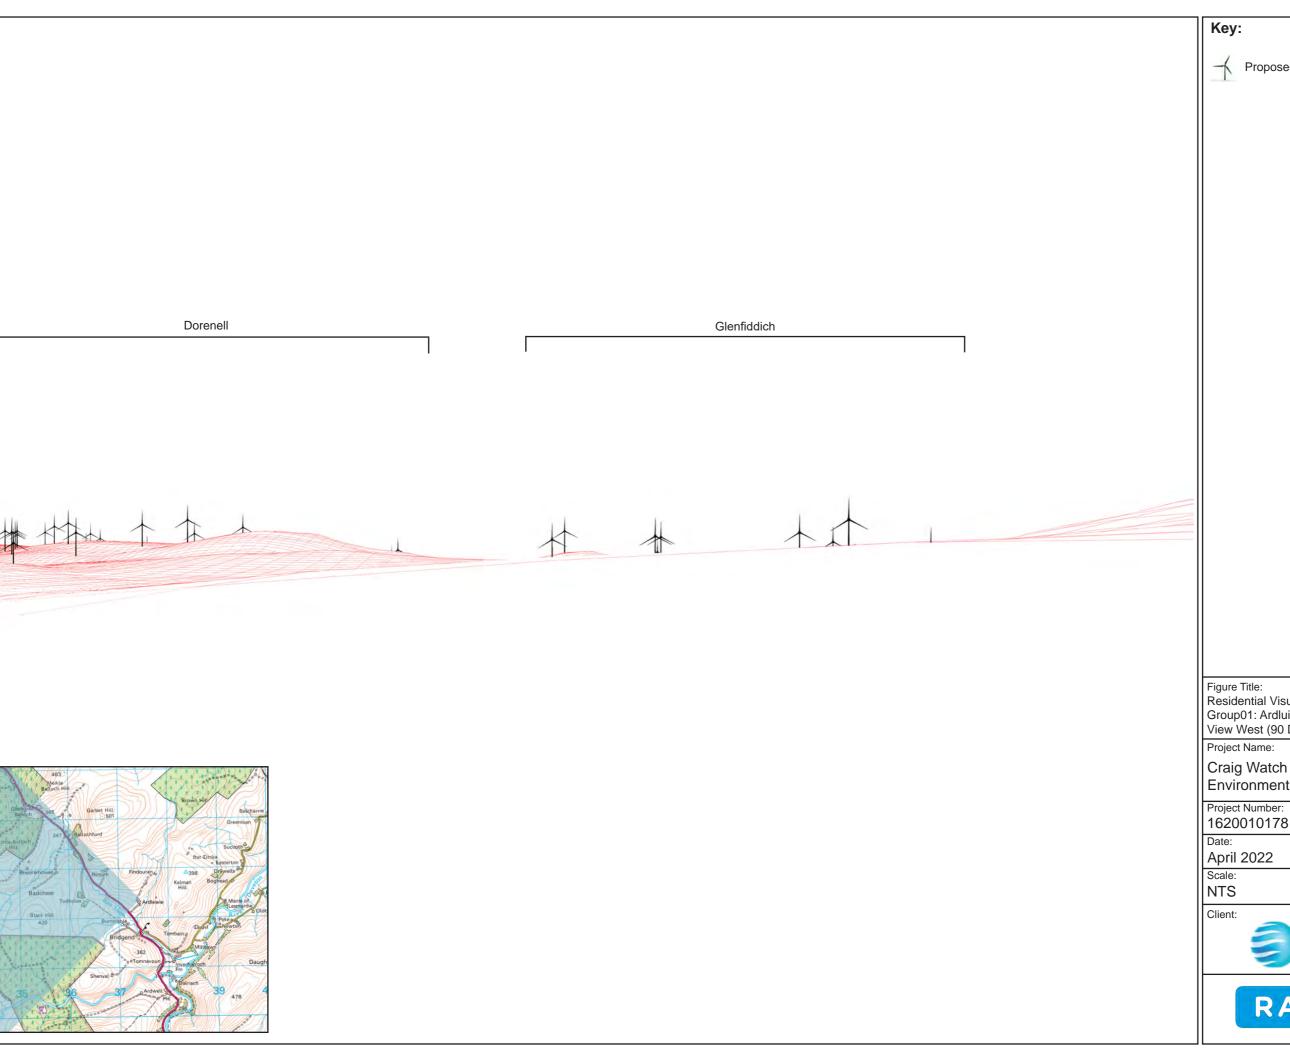

Residential Visual Amenity Assessment -Group01: Ardluie & Ardluie Bungalow View West (90 Degree View)

| Figure No:   |
|--------------|
| 5.7.4e       |
| Prepared By: |
| KL           |
| Issue:       |
| 1 l          |
|              |