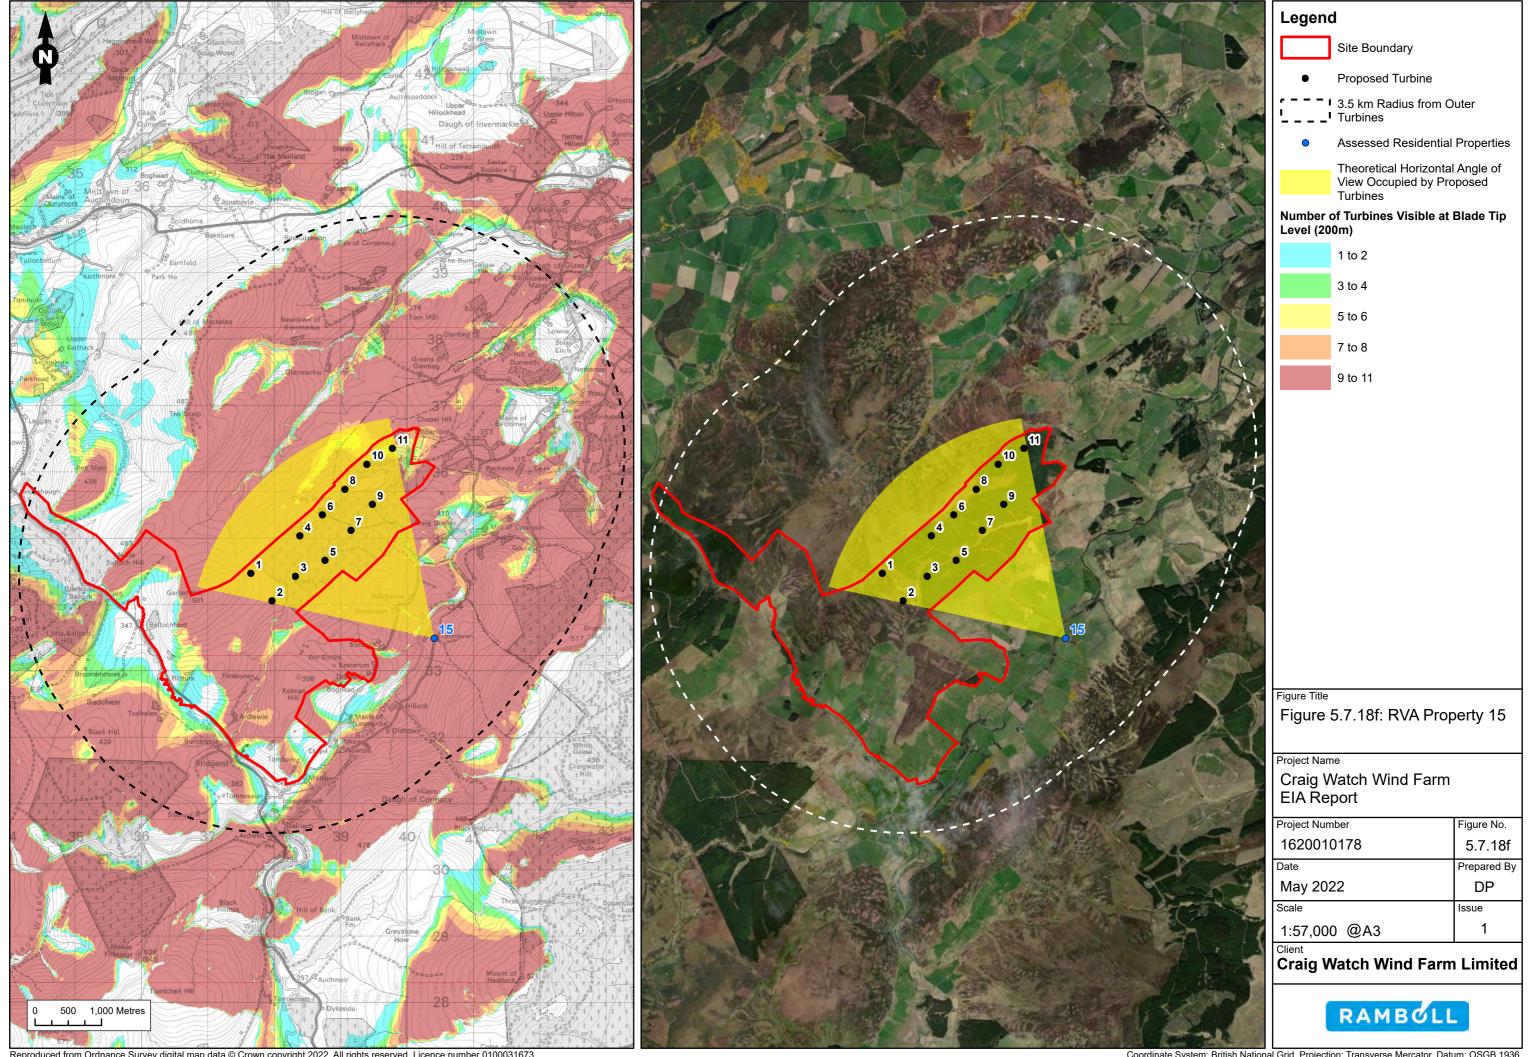

Figure Title: Residential Visual Amenity Assessment -RVA02: Todholes View Northeast (53.5 Degree View)

Project Name:

| •                   | Figure No:<br>5.7.2a |
|---------------------|----------------------|
| Date:<br>April 2022 | Prepared By:<br>KL   |
| Scale:<br>NTS       | Issue:               |













Figure Title: Residential Visual Amenity Assessment -RVA02: Todholes View West (90 Degree View)

| Project Number: | Figure No:   |
|-----------------|--------------|
| •               | 5.7.2e       |
| Date:           | Prepared By: |
| April 2022      | KL           |
| Scale:          | Issue:       |
| NTS             | 1            |









Figure Title: Residential Visual Amenity Assessment -RVA03: Rhinturk View Northeast (53.5 Degre