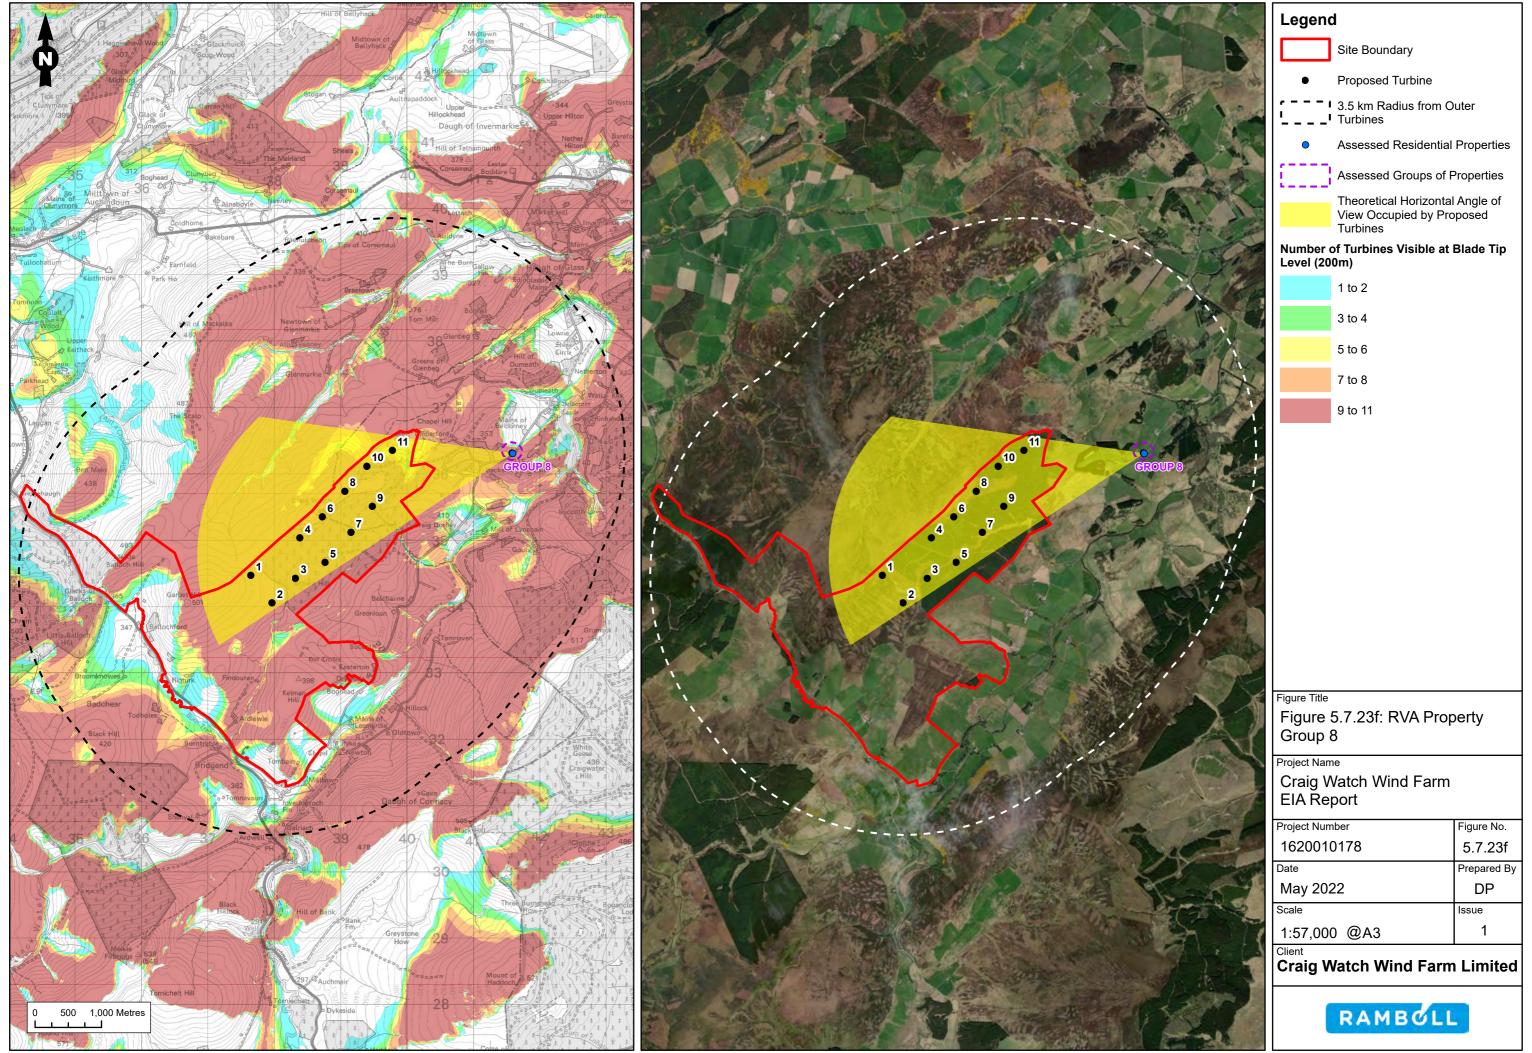

Figure Title: Residential Visual Amenity Assessment -RVA02: Todholes View Northeast (53.5 Degree View)

Project Name:

| •                   | Figure No:<br>5.7.2a |
|---------------------|----------------------|
| Date:<br>April 2022 | Prepared By:<br>KL   |
| Scale:<br>NTS       | Issue:               |













Figure Title: Residential Visual Amenity Assessment -RVA02: Todholes View West (90 Degree View)

| Project Number: | Figure No:   |
|-----------------|--------------|
| •               | 5.7.2e       |
| Date:           | Prepared By: |
| April 2022      | KL           |
| Scale:          | Issue:       |
| NTS             | 1            |









Figure Title: Residential Visual Amenity Assessment -RVA03: Rhinturk View Northeast (53.5 Degree View)

P