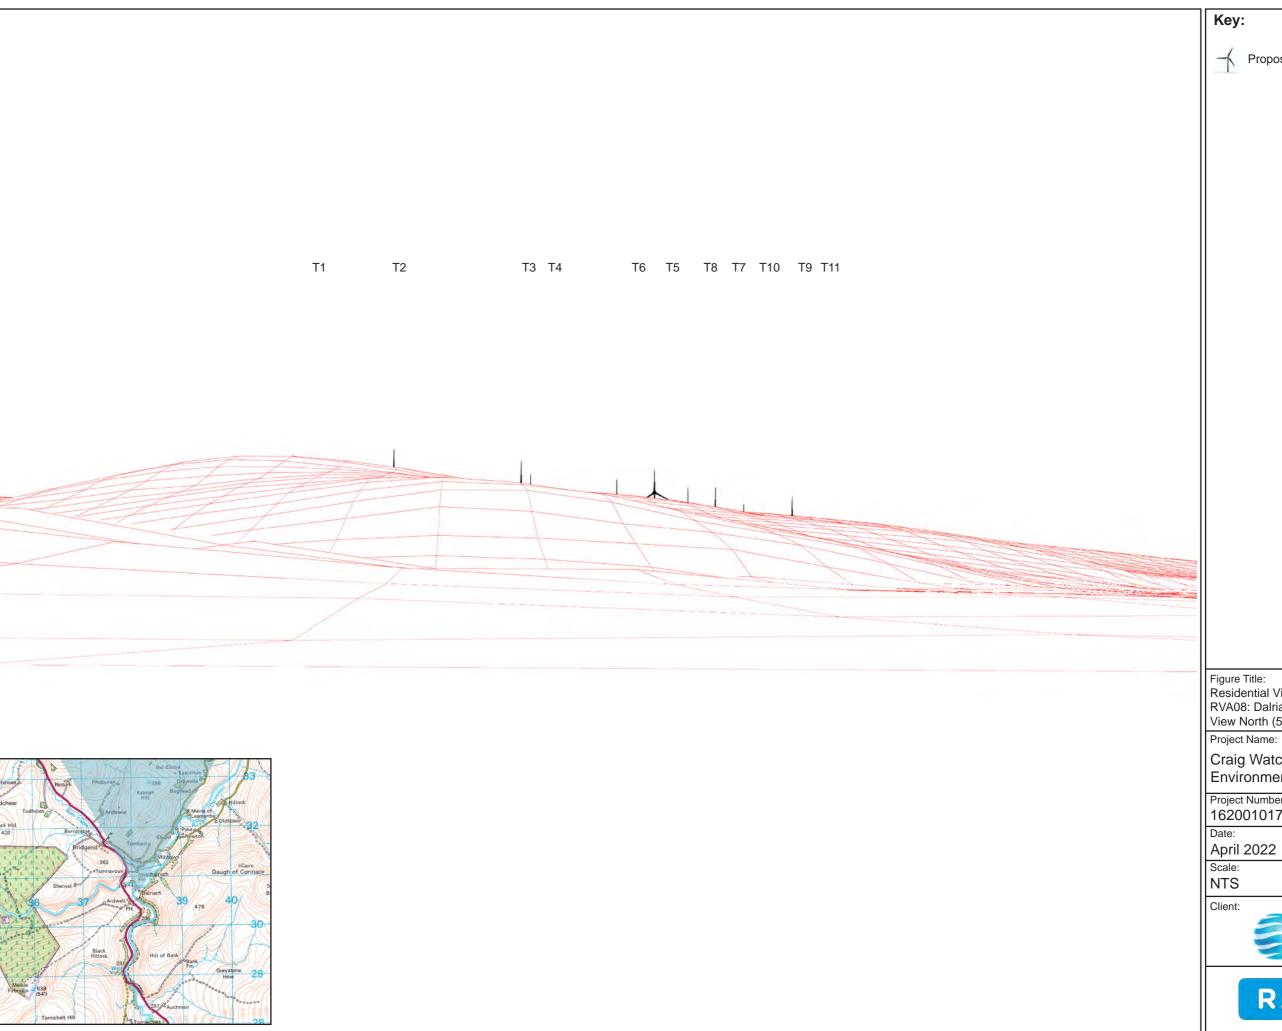

Figure Title: Residential Visual Amenity Assessment -RVA08: Dalriach View North (53.5 Degree View)

| Project Number: 1620010178 | Figure No:<br>5.7.9a |
|----------------------------|----------------------|
| Date:<br>April 2022        | Prepared By:         |
| Scale:<br>NTS              | Issue:               |