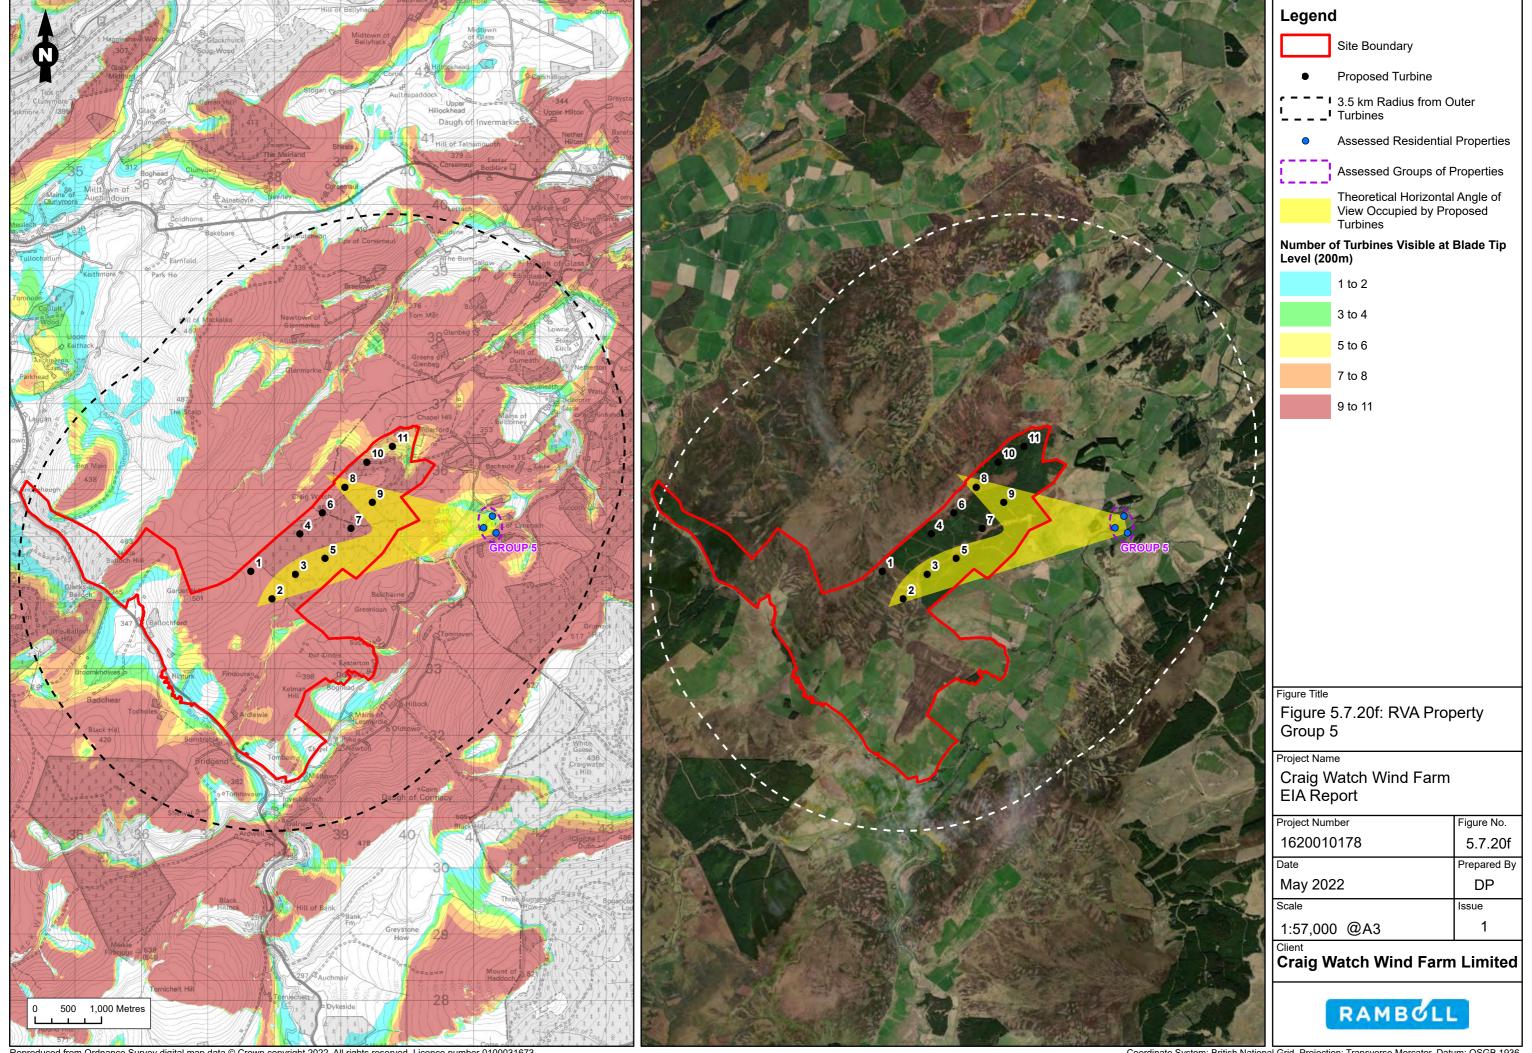

Figure Title: Residential Visual Amenity Assessment -RVA02: Todholes View Northeast (53.5 Degree View)

Project Name:

| •                   | Figure No:<br>5.7.2a |
|---------------------|----------------------|
| Date:<br>April 2022 | Prepared By:<br>KL   |
| Scale:<br>NTS       | Issue:               |













Figure Title: Residential Visual Amenity Assessment -RVA02: Todholes View West (90 Degree View)

| Project Number: | Figure No:   |
|-----------------|--------------|
| •               | 5.7.2e       |
| Date:           | Prepared By: |
| April 2022      | KL           |
| Scale:          | Issue:       |
| NTS             | 1            |









Figure Title: Residential Visual Amenity Assessment -RVA03: Rhinturk View Northeast (53.5 Degree Vi