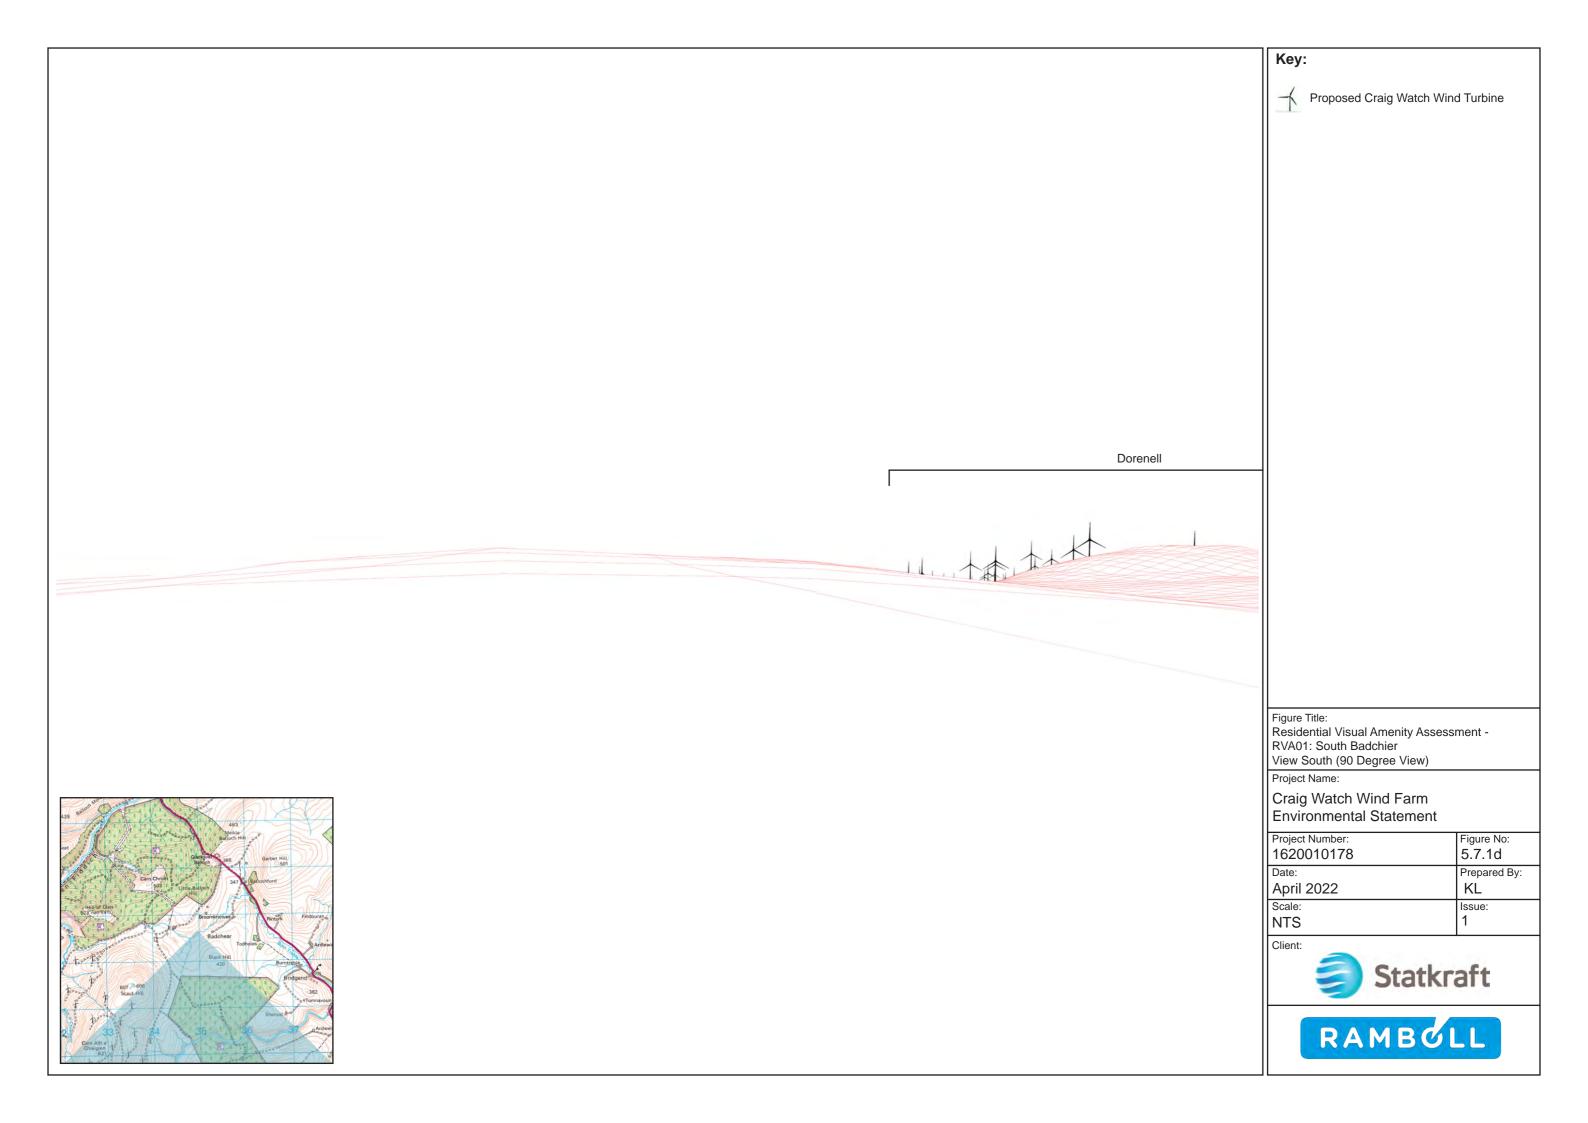

Figure Title: Residential Visual Amenity Assessment -RVA02: Todholes View West (90 Degree View)

| Project Number: | Figure No:   |
|-----------------|--------------|
| •               | 5.7.2e       |
| Date:           | Prepared By: |
| April 2022      | KL           |
| Scale:          | Issue:       |
| NTS             | 1            |