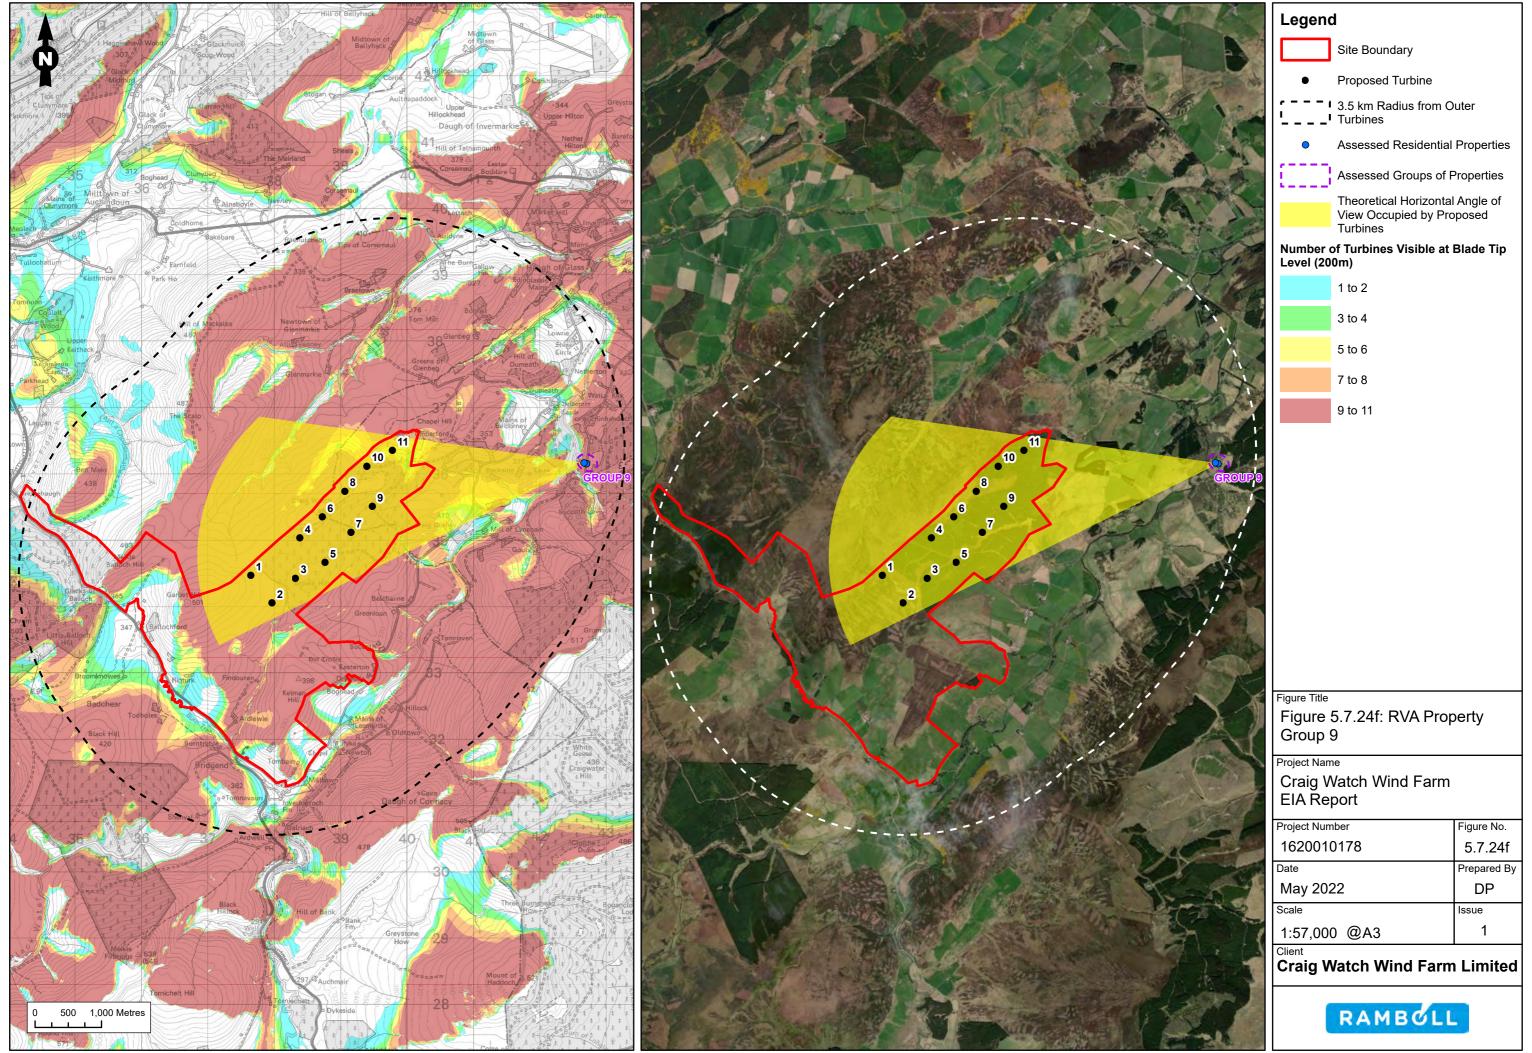

Figure Title: Residential Visual Amenity Assessment -RVA02: Todholes View Northeast (53.5 Degree View)

Project Name:

| •                   | Figure No:<br>5.7.2a |
|---------------------|----------------------|
| Date:<br>April 2022 | Prepared By:<br>KL   |
| Scale:<br>NTS       | Issue:               |













Figure Title: Residential Visual Amenity Assessment -RVA02: Todholes View West (90 Degree View)

| Project Number: | Figure No:   |
|-----------------|--------------|
| •               | 5.7.2e       |
| Date:           | Prepared By: |
| April 2022      | KL           |
| Scale:          | Issue:       |
| NTS             | 1            |









Figure Title: Residential Visual Amenity Assessment -RVA03: Rhinturk View Northeast (53.5 Degree View)

Pro