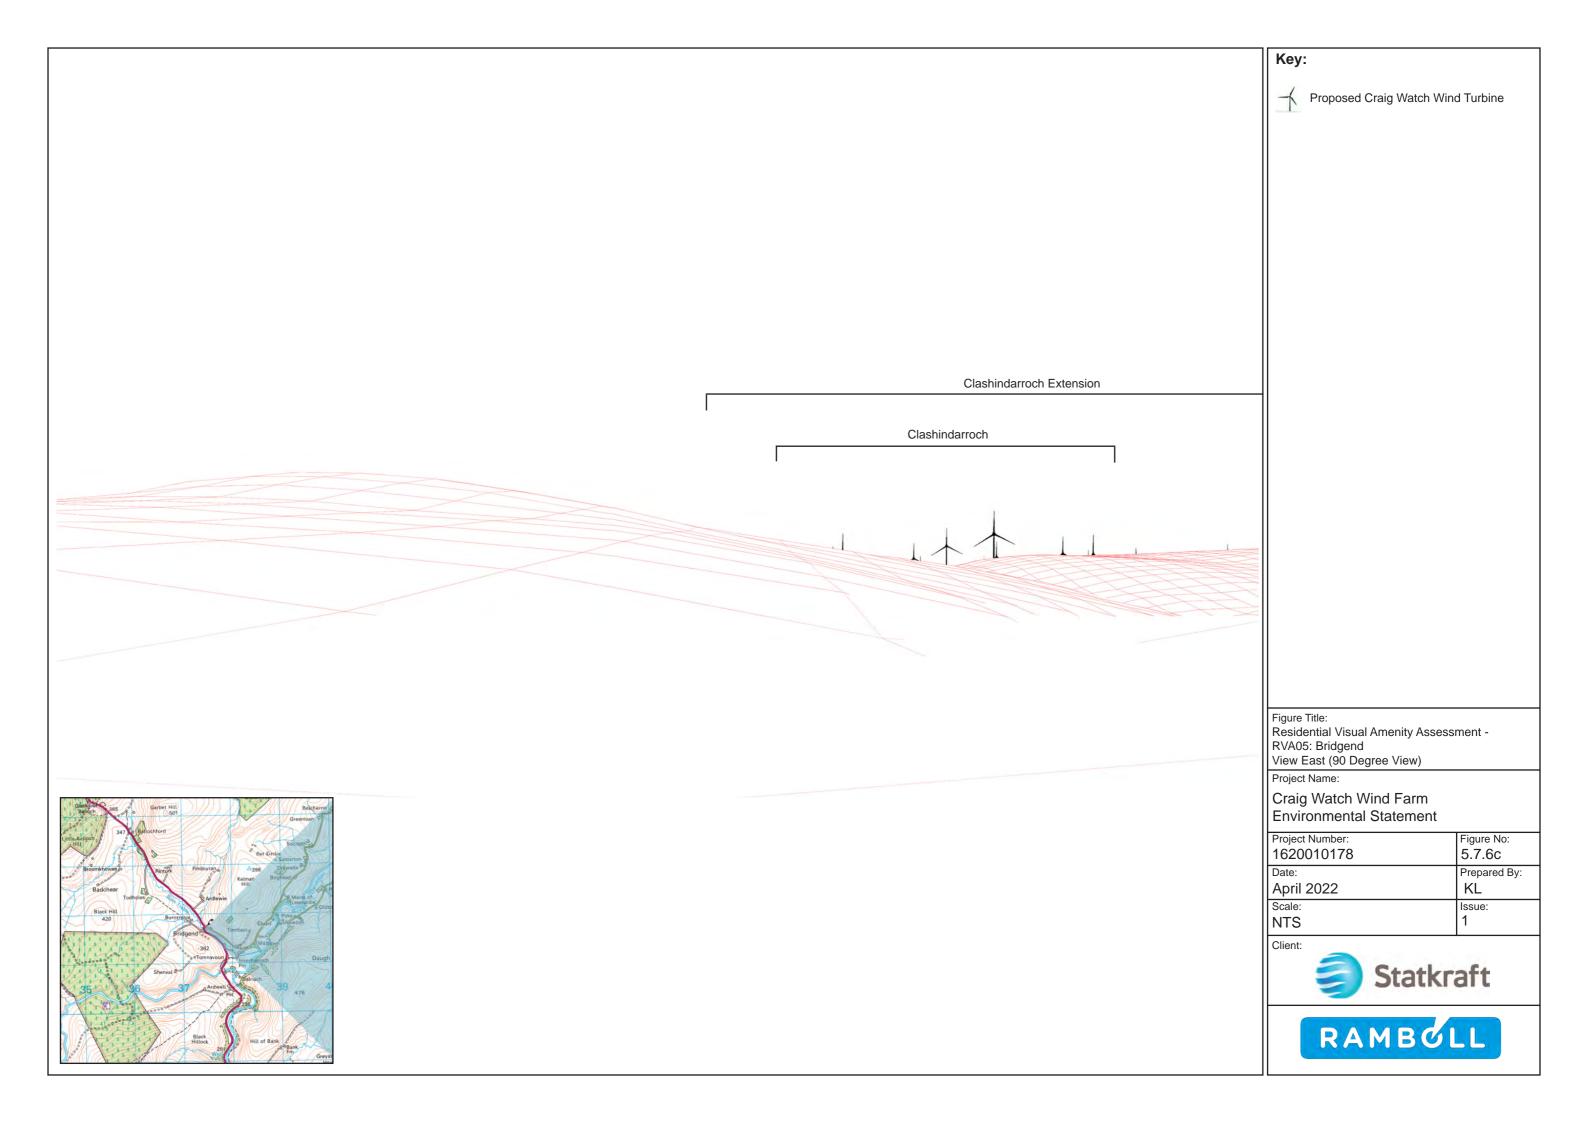

## Key:

→ Proposed Craig Watch Wind Turbine

Figure Title: Residential Visual Amenity Assessment -RVA05: Bridgend View West (90 Degree View)

Project Name:

| Project Number: | Figure No:   |
|-----------------|--------------|
| 1620010178      | 5.7.6e       |
| Date:           | Prepared By: |
| April 2022      | KL           |
| Scale:          | Issue:       |
|                 | 1,0000.      |