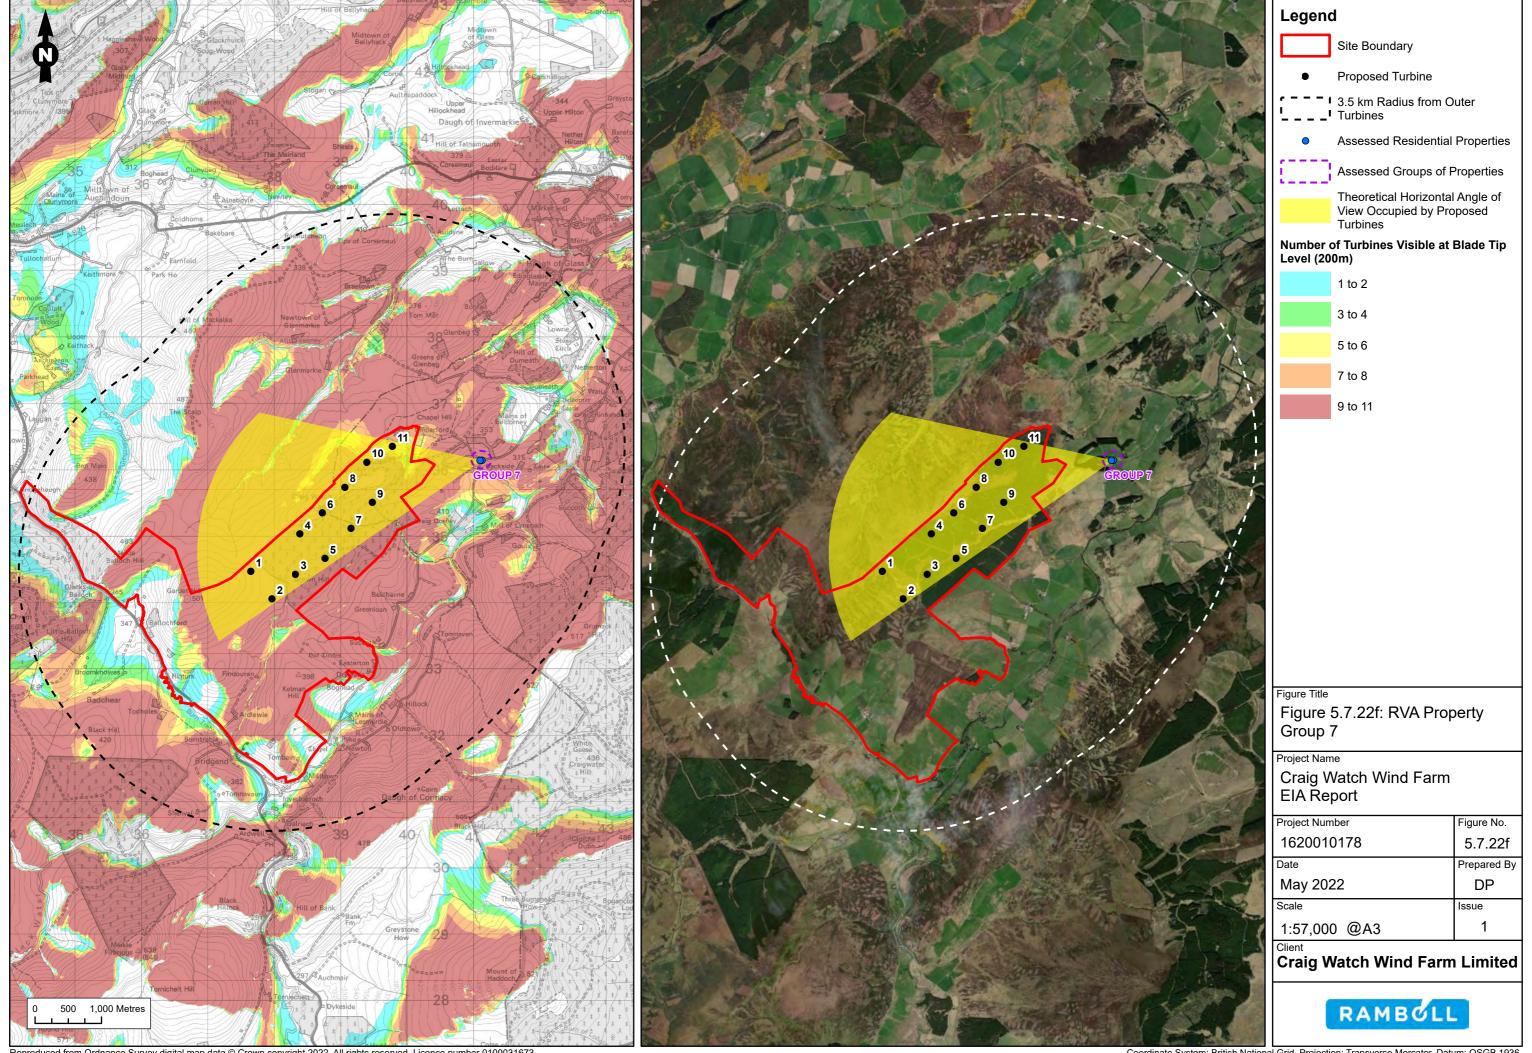

Figure Title: Residential Visual Amenity Assessment -RVA02: Todholes View Northeast (53.5 Degree View)

Project Name:

| •                   | Figure No:<br>5.7.2a |
|---------------------|----------------------|
| Date:<br>April 2022 | Prepared By:<br>KL   |
| Scale:<br>NTS       | Issue:               |













Figure Title: Residential Visual Amenity Assessment -RVA02: Todholes View West (90 Degree View)

| Project Number: | Figure No:   |
|-----------------|--------------|
| •               | 5.7.2e       |
| Date:           | Prepared By: |
| April 2022      | KL           |
| Scale:          | Issue:       |
| NTS             | 1            |









Figure Title: Residential Visual Amenity Assessment -RVA03: Rhinturk View Northeast (53.5 Degree View)