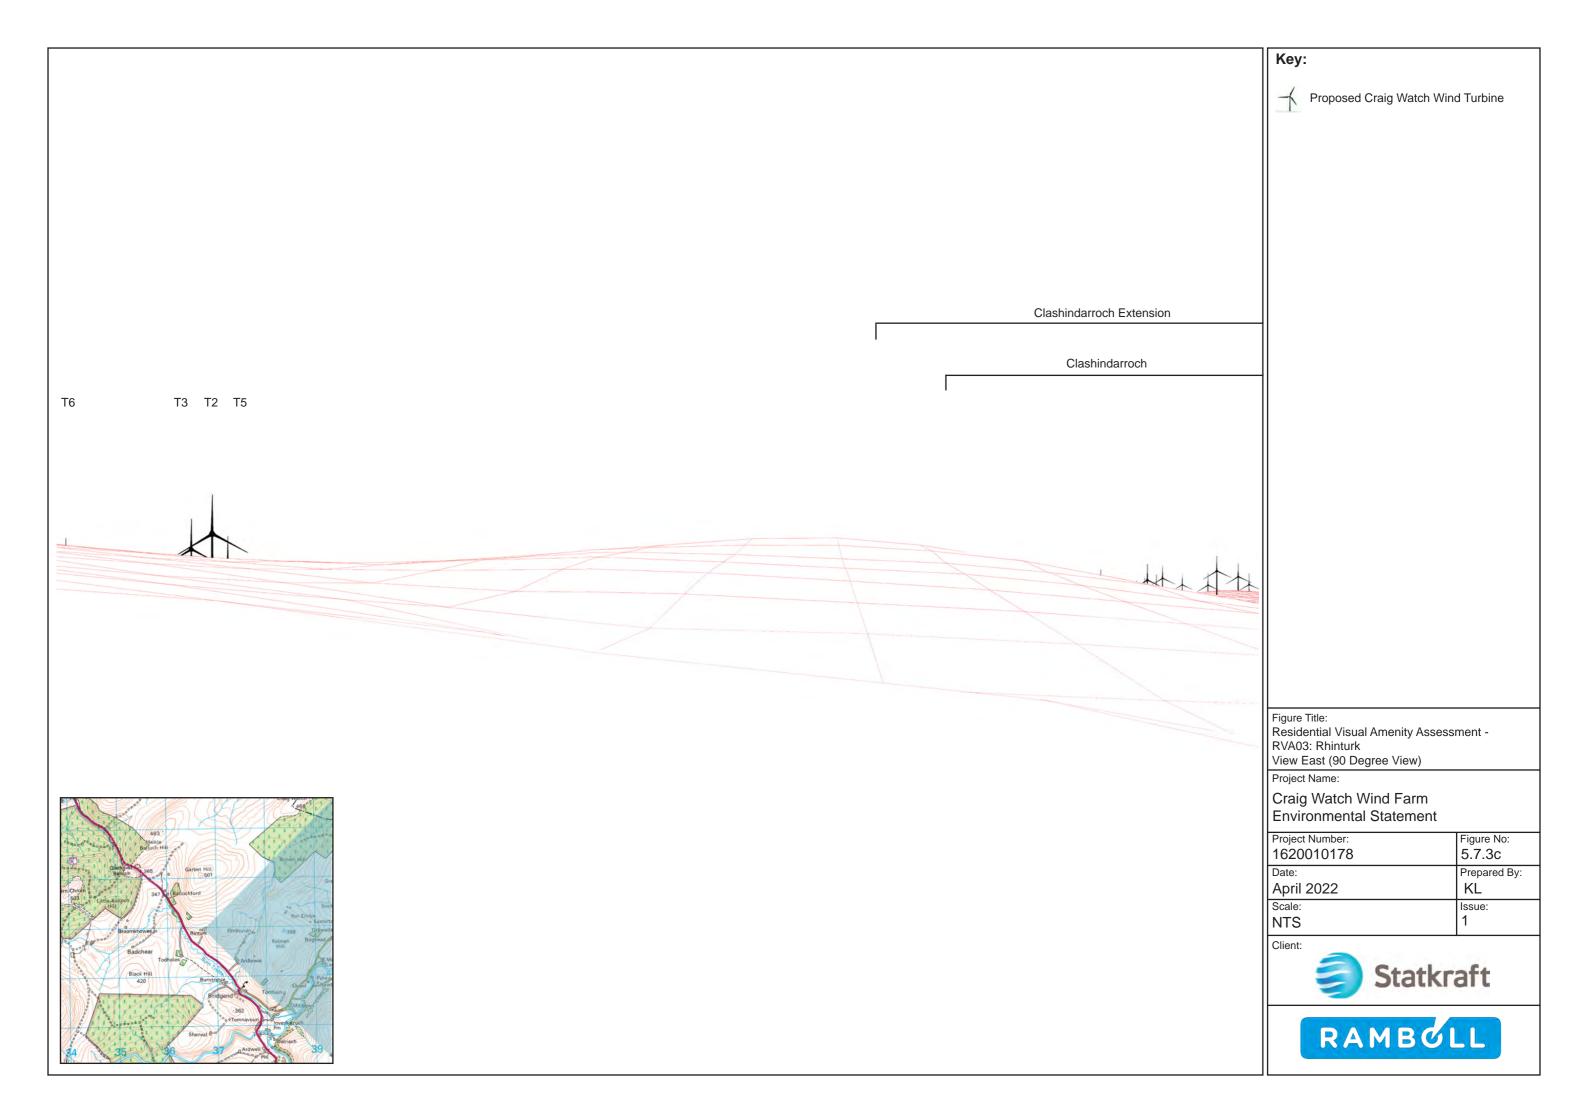

Figure Title: Residential Visual Amenity Assessment -RVA03: Rhinturk View Northeast (53.5 Degree View)

Project Name:

| Project Number: | Figure No:   |
|-----------------|--------------|
| 1620010178      | 5.7.3a       |
| Date:           | Prepared By: |
| April 2022      | KL           |
| Scale:          | Issue:       |
| NTS             | 1            |