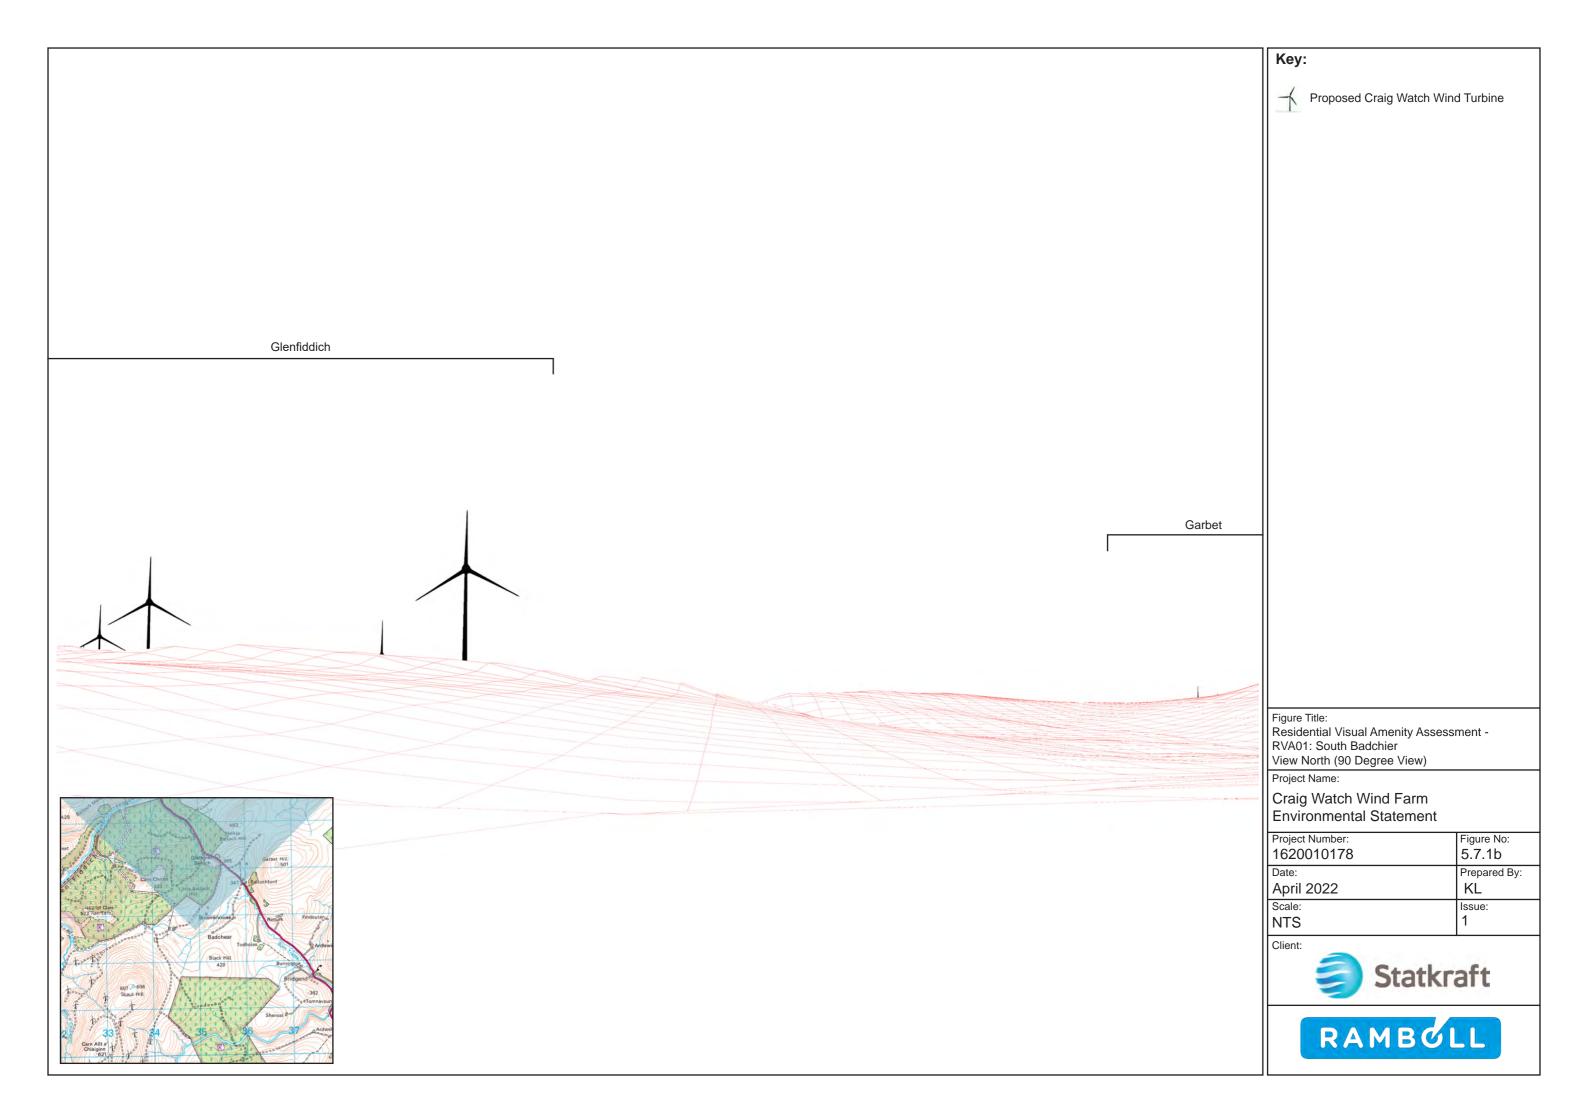

Figure Title: Residential Visual Amenity Assessment -RVA02: Todholes View Northeast (53.5 Degree View)

Project Name:

| •                   | Figure No:<br>5.7.2a |
|---------------------|----------------------|
| Date:<br>April 2022 | Prepared By:<br>KL   |
| Scale:<br>NTS       | Issue:               |













Figure Title: Residential Visual Amenity Assessment -RVA02: Todholes View West (90 Degree View)

| Project Number: | Figure No:   |
|-----------------|--------------|
| •               | 5.7.2e       |
| Date:           | Prepared By: |
| April 2022      | KL           |
| Scale:          | Issue:       |
| NTS             | 1            |









Figure Title: Residential Visual Amenity Assessment -RVA03: Rhinturk View Northeast (53.5 Degree View)

Project Name: