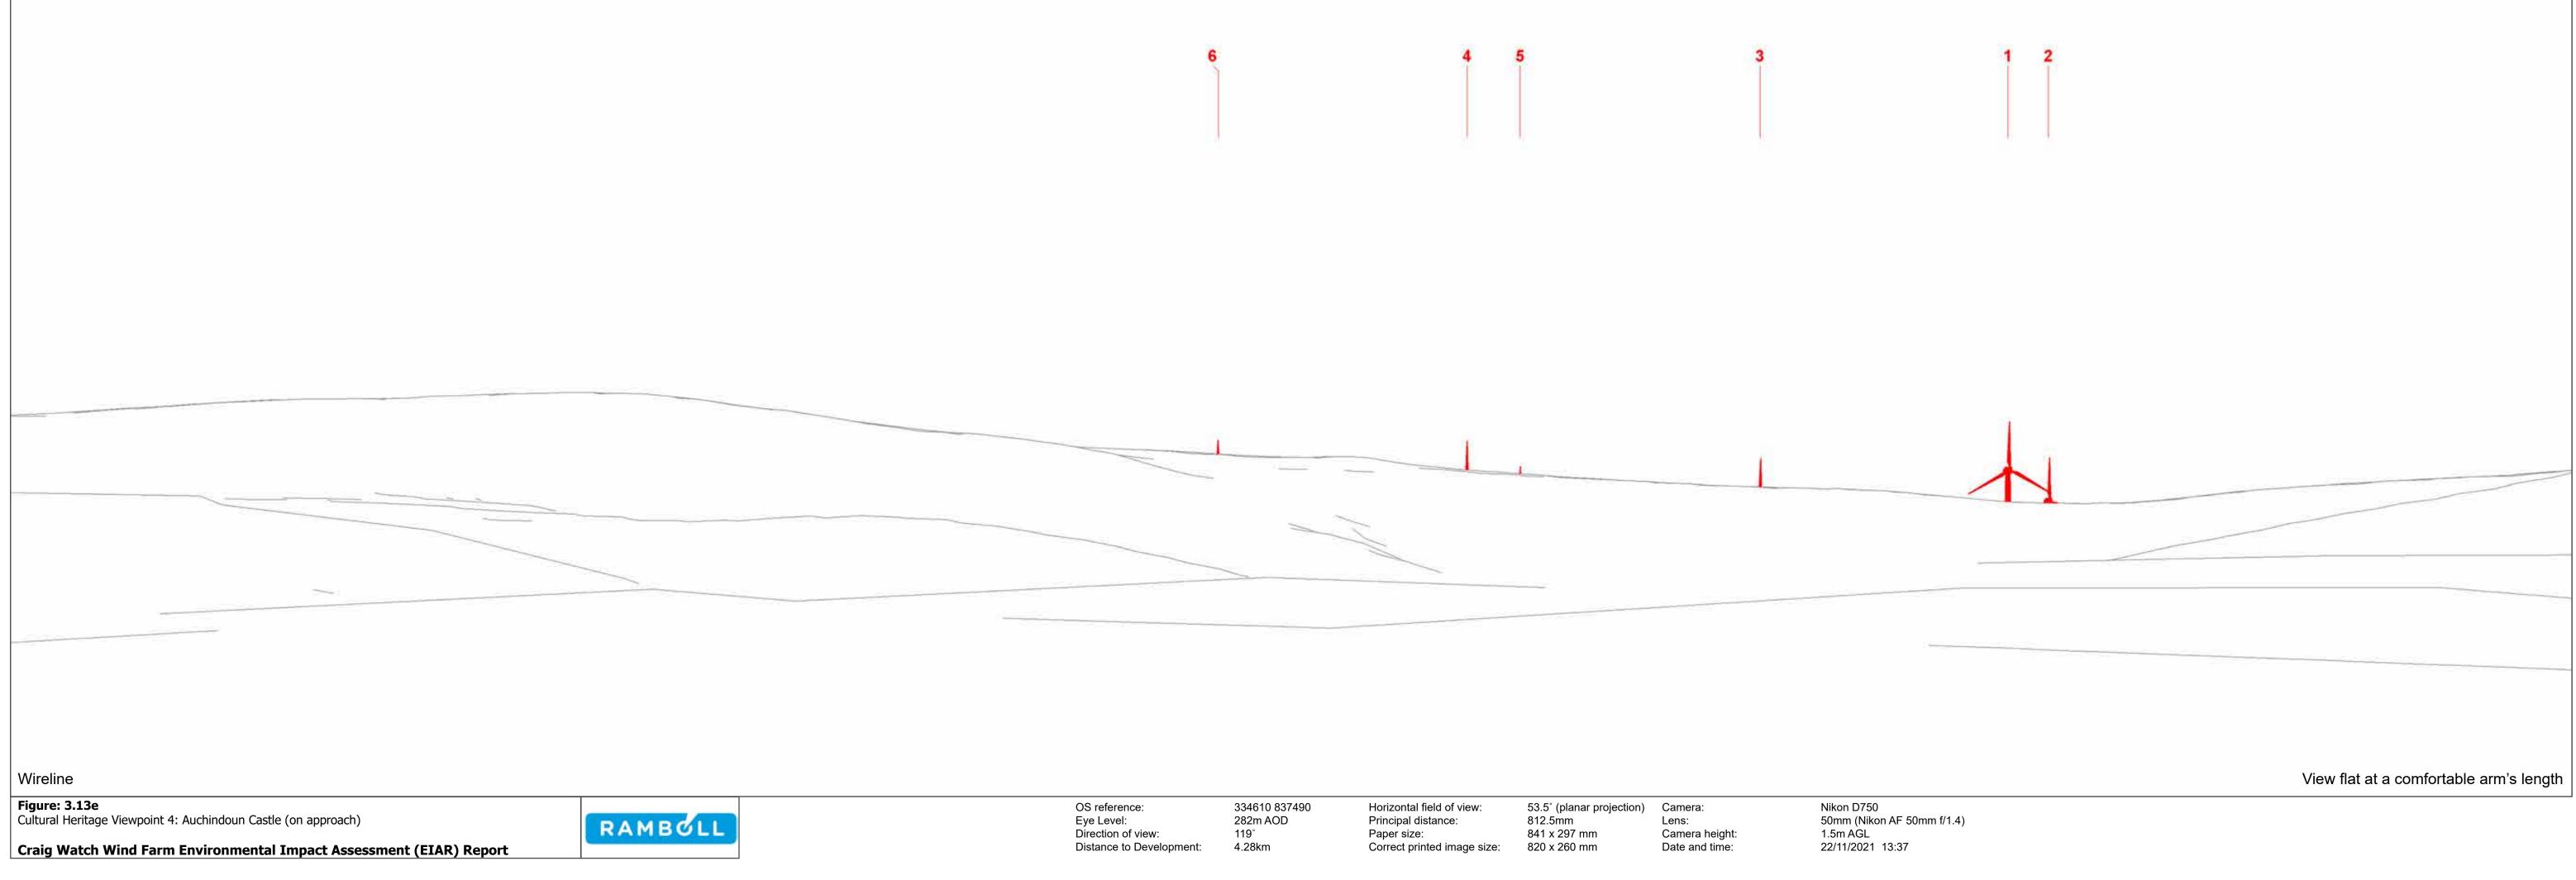

Direction of view:

Distance to Development:

Nikon D750 50mm (Nikon AF 50mm f/1.4) 1.5m AGL 22/11/2021 13:37

Wind Farm Status Turbine Colour Key

**Figure: 3.13b** Cultural Heritage Viewpoint 4: Auchindoun Castle (on approach)

334610 837490 282m AOD 119° 4.28km

Horizontal field of view:53.5° (planar projection)Principal distance:812.5mmPaper size:841 x 297 mmCorrect printed image size:820 x 260 mm

Camera: Lens: Camera height: Date and time: Nikon D750 50mm (Nikon AF 50mm f/1.4) 1.5m AGL 22/11/2021 13:37