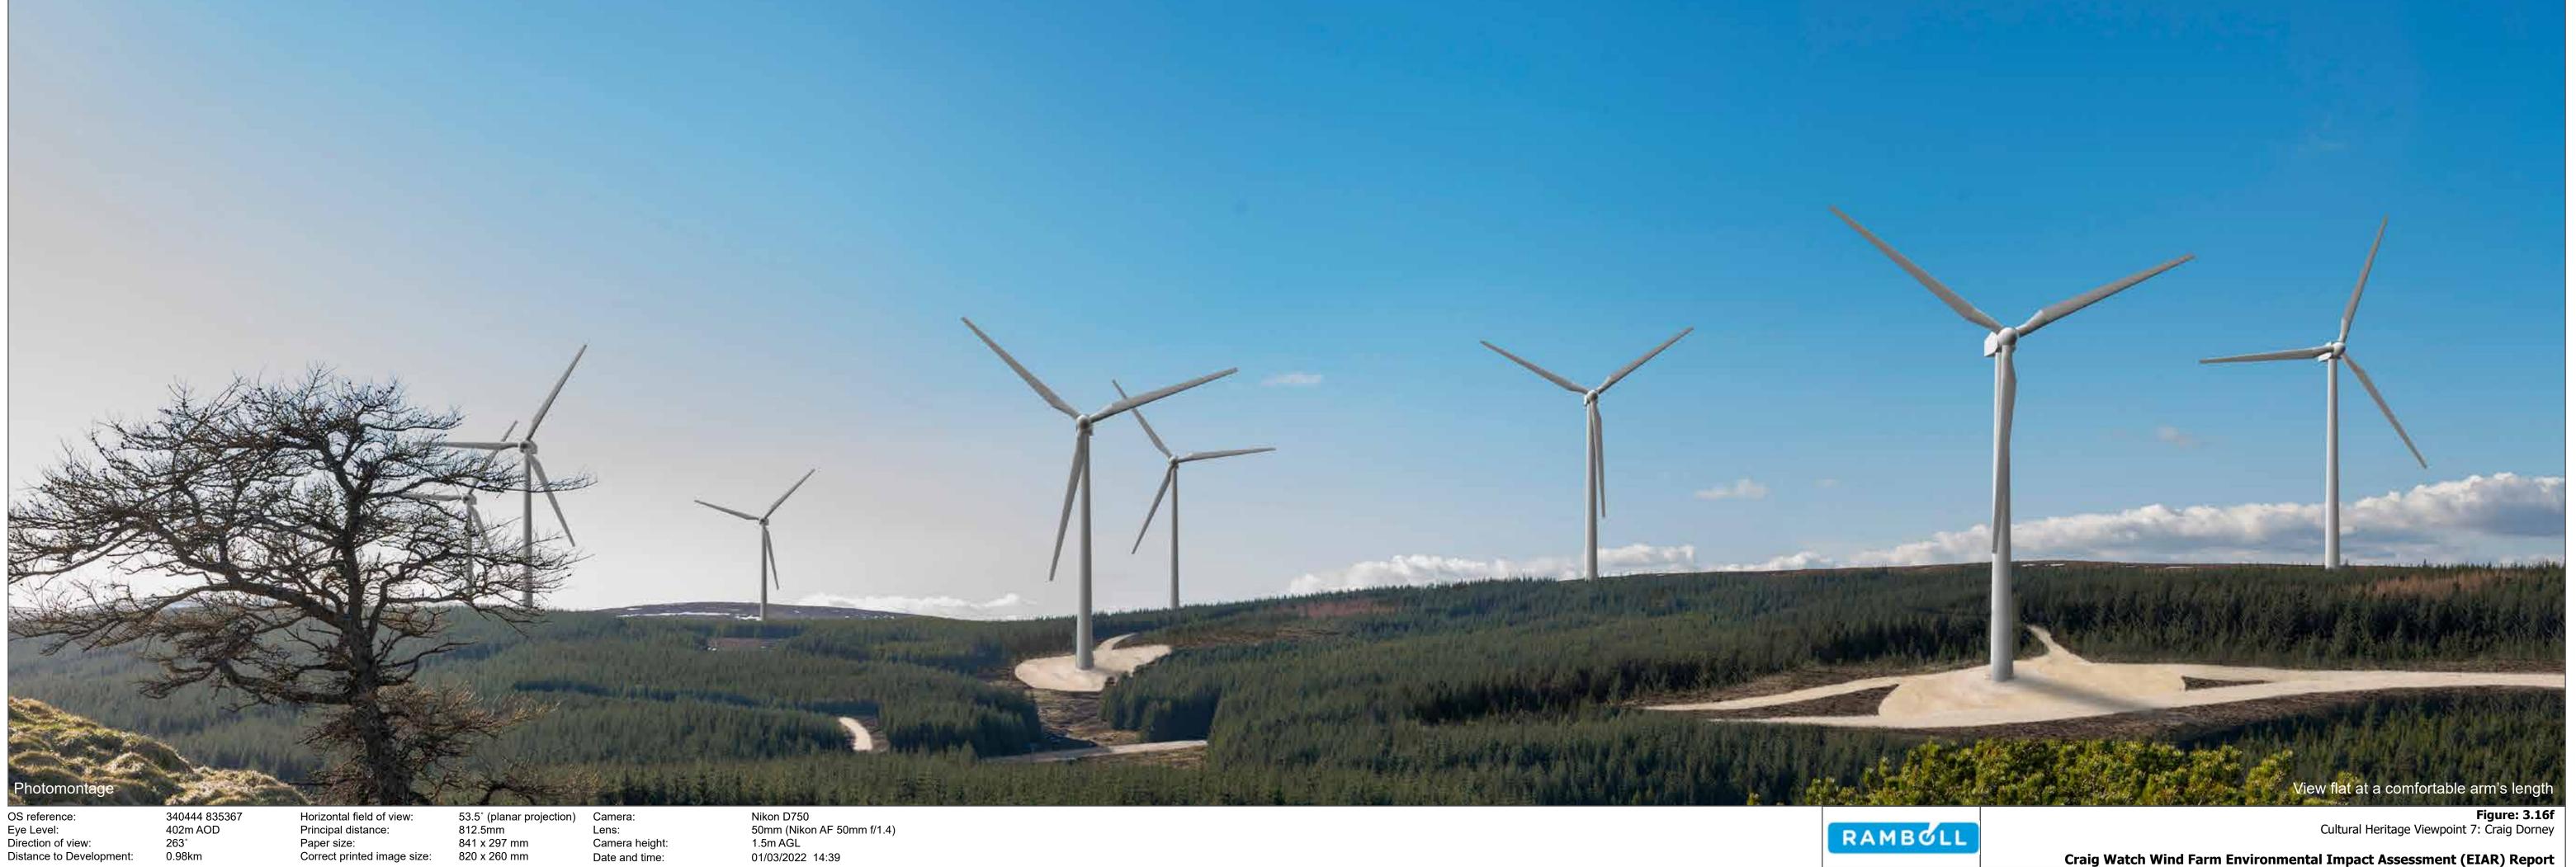

|                 |                                             |
|                                                        |                 |                                             |



332598 840894 168m AOD 313° 8.17kmm

Horizontal field of view: Principal distance: (90° cylindrical projection) 812.5mm











|    | Edintore   | Aultmo |
|----|------------|--------|
| 10 | Garrethill |        |

Operational Consented





Eye Level: Direction of view: Distance to Development:

402m AOD 173° 0.98km

Principal distance:

812.5mm

\_ens: Camera height: Date and time:

Nikon D750 50mm (Nikon AF 50mm f/1.4) 1.5m AGL 01/03/2022 14:39



Wind Farm Status Turbine Colour Key



Figure: 3.16d Cultural Heritage Viewpoint 7: Craig Dorney







340444 835367 402m AOD 263° 0.98km

Camera: Lens: Camera height: Date and time:

Nikon D750 50mm (Nikon AF 50mm f/1.4) 1.5m AGL 01/03/2022 14:39





Figure: 3.16f Cultural Heritage Viewpoint 7: Craig Dorney