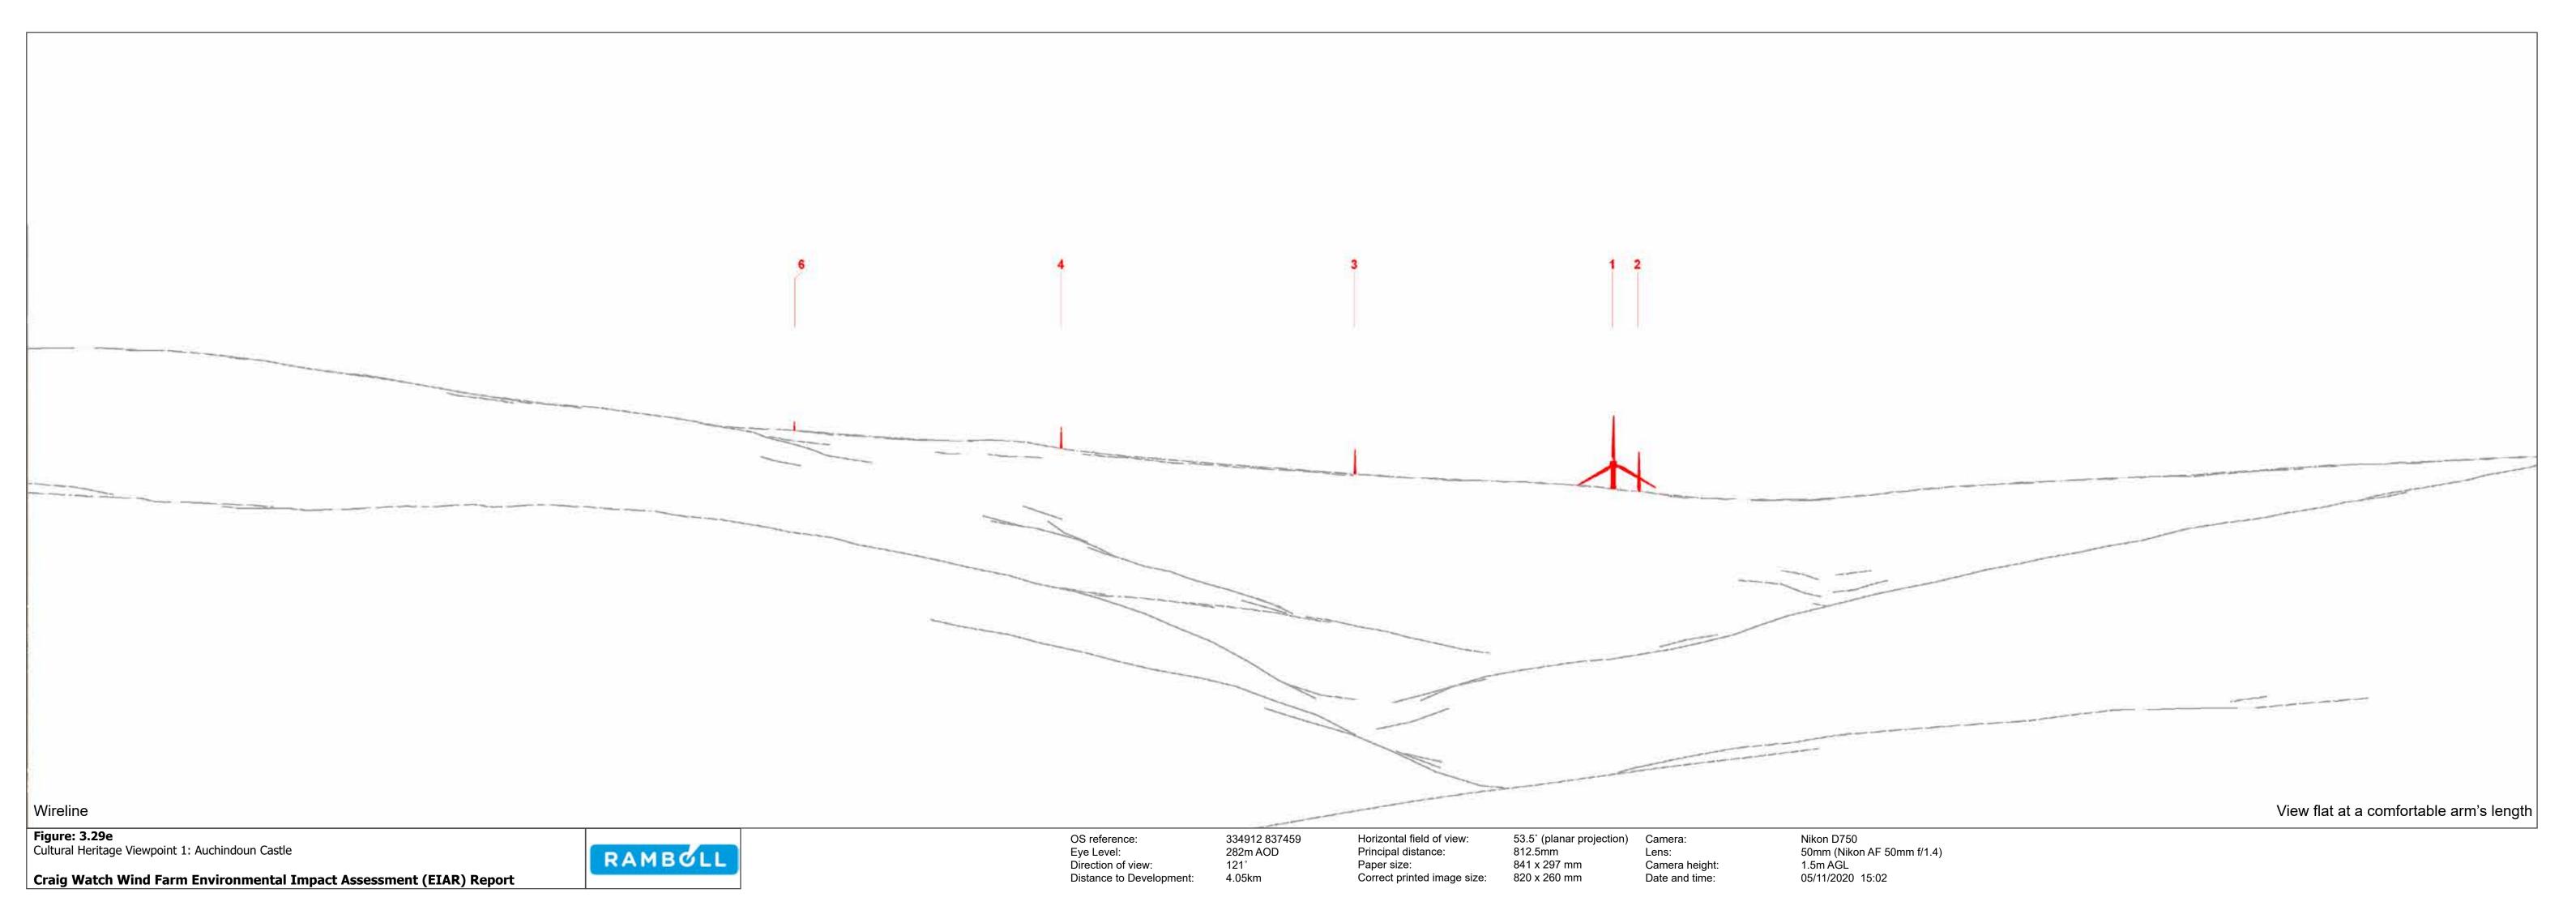

Nikon D750 50mm (Nikon AF 50mm f/1.4) 1.5m AGL 05/11/2020 15:02

334912 837459 282m AOD 121° 4.05km

Horizontal field of view:53.5° (planar projection)Camera:Principal distance:812.5mmLens:Paper size:841 x 297 mmCamera heCorrect printed image size:820 x 260 mmDate and t