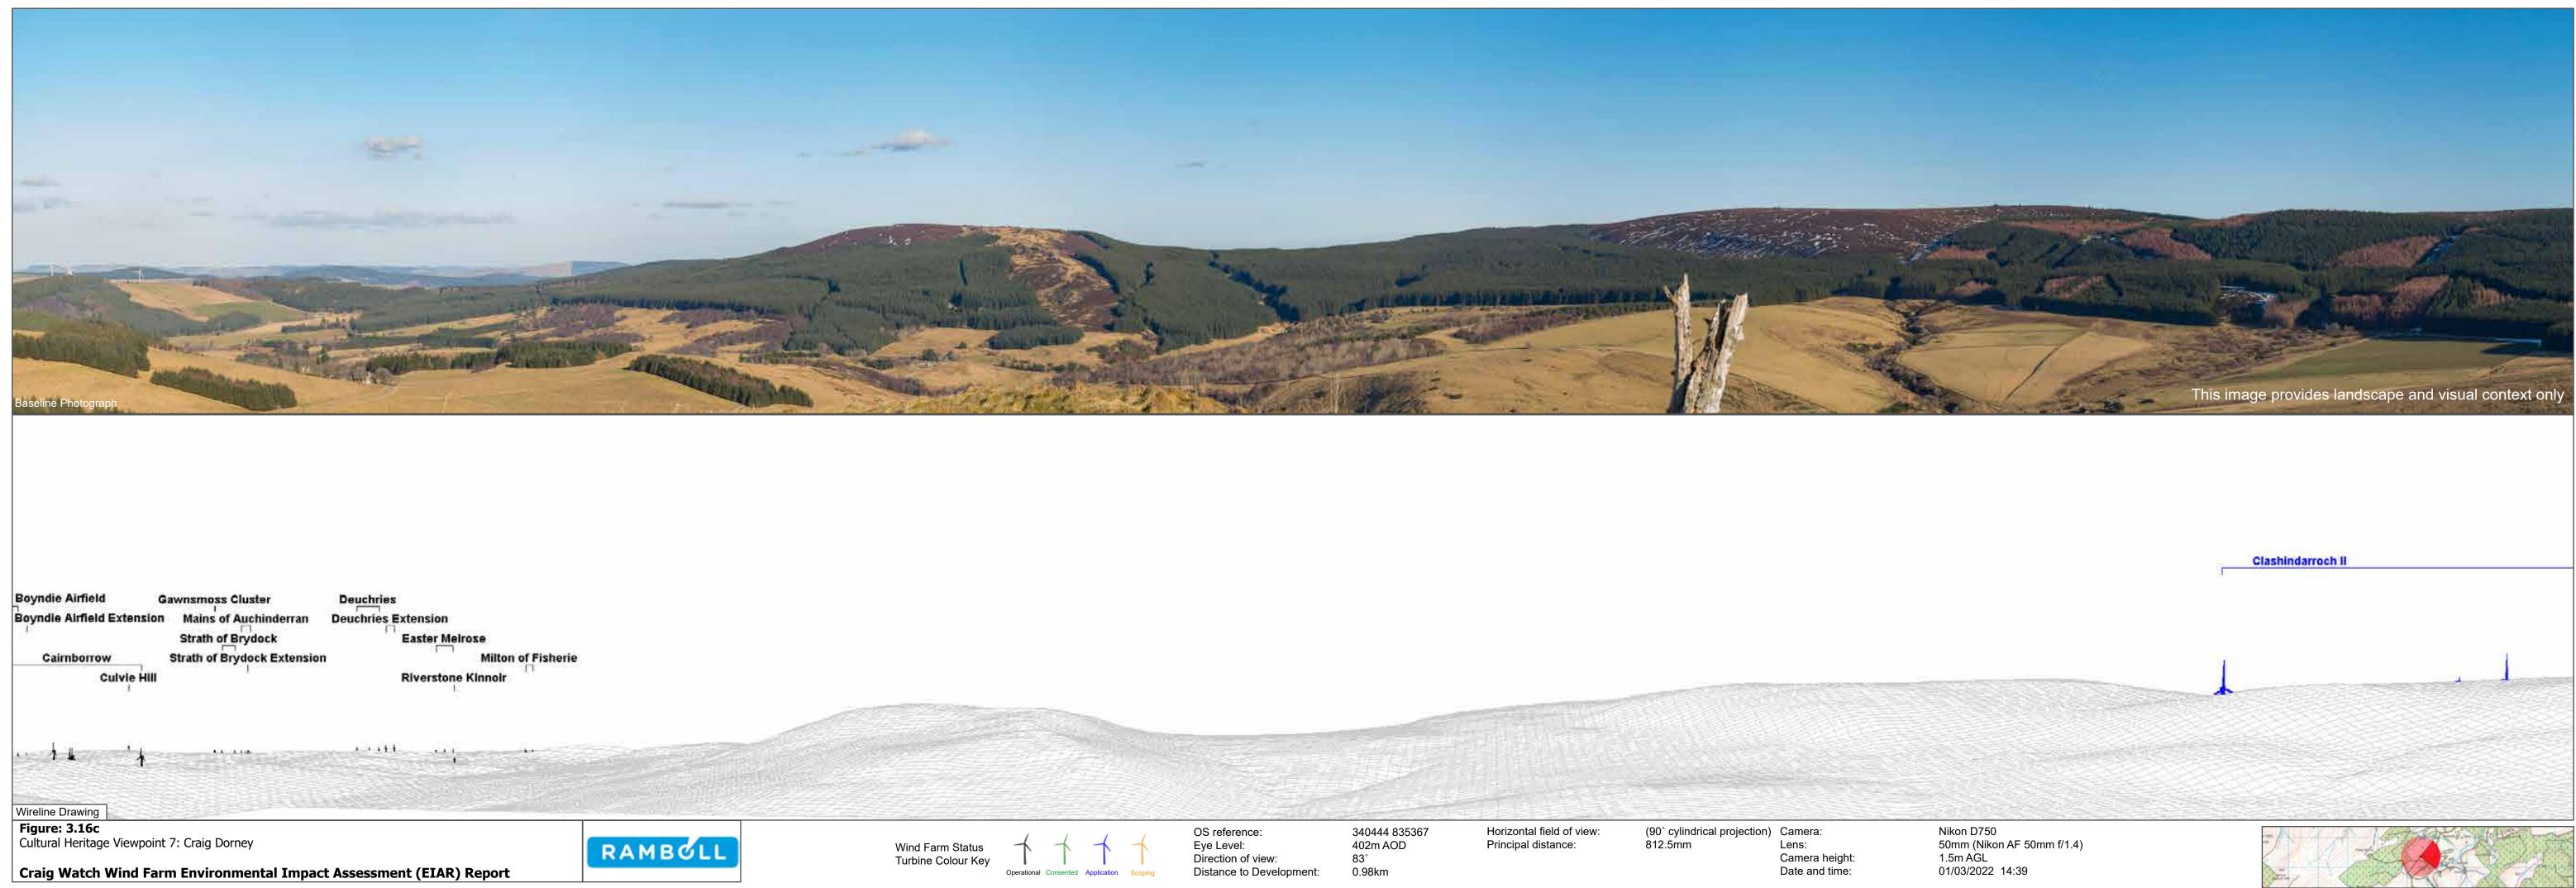

Operational Consented

Eye Level: Direction of view: Distance to Development:

402m AOD 173° 0.98km

Principal distance:

812.5mm

\_ens: Camera height: Date and time:

Nikon D750 50mm (Nikon AF 50mm f/1.4) 1.5m AGL 01/03/2022 14:39

Wind Farm Status Turbine Colour Key

Figure: 3.16d Cultural Heritage Viewpoint 7: Craig Dorney

340444 835367 402m AOD 263° 0.98km

Camera: Lens: Camera height: Date and time:

Nikon D750 50mm (Nikon AF 50mm f/1.4) 1.5m AGL 01/03/2022 14:39