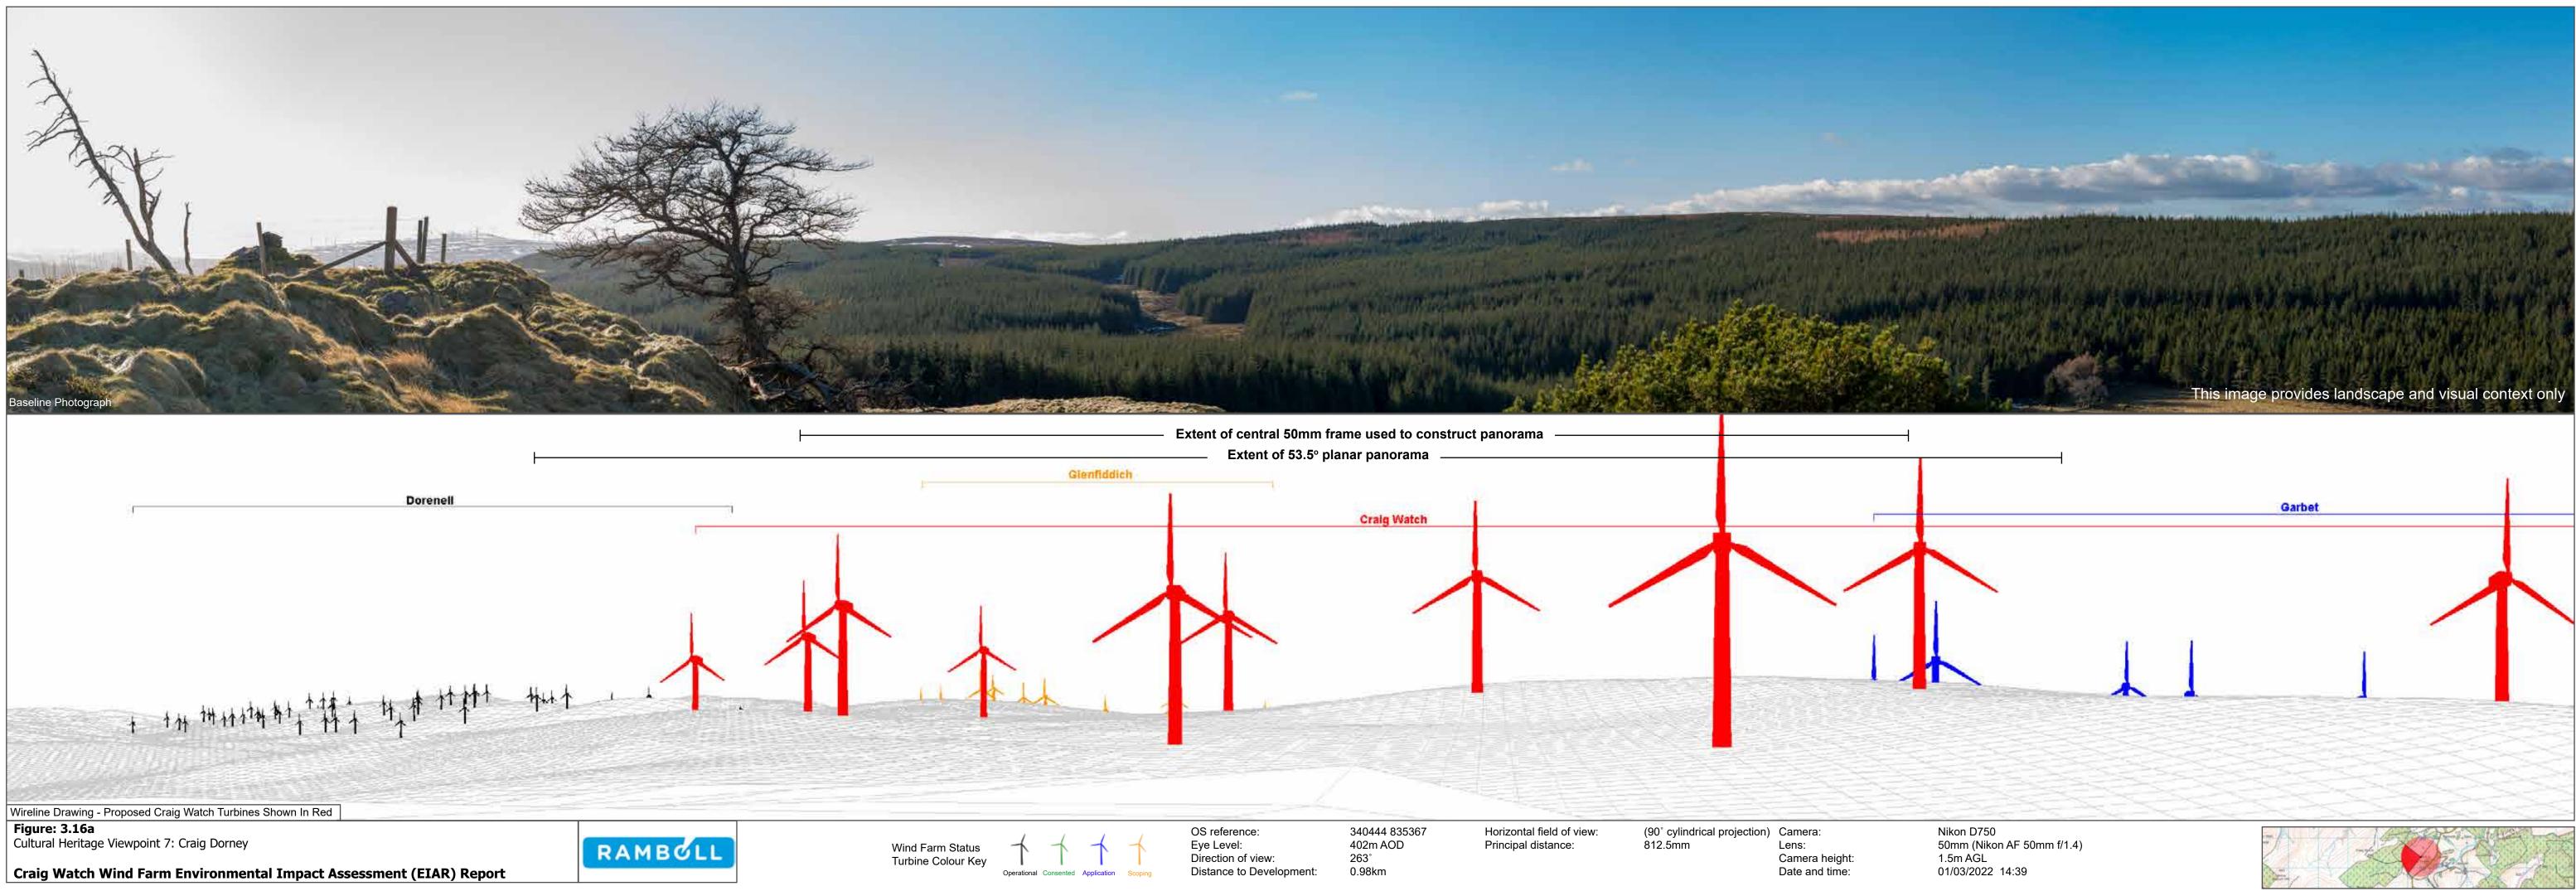

Operational Consented

Eye Level: Direction of view: Distance to Development:

402m AOD 173° 0.98km

Principal distance:

812.5mm

\_ens: Camera height: Date and time:

Nikon D750 50mm (Nikon AF 50mm f/1.4) 1.5m AGL 01/03/2022 14:39

Wind Farm Status Turbine Colour Key

Figure: 3.16d Cultural Heritage Viewpoint 7: Craig Dorney

340444 835367 402m AOD 263° 0.98km

Camera: Lens: Camera height: Date and time:

Nikon D750 50mm (Nikon AF 50mm f/1.4) 1.5m AGL 01/03/2022 14:39