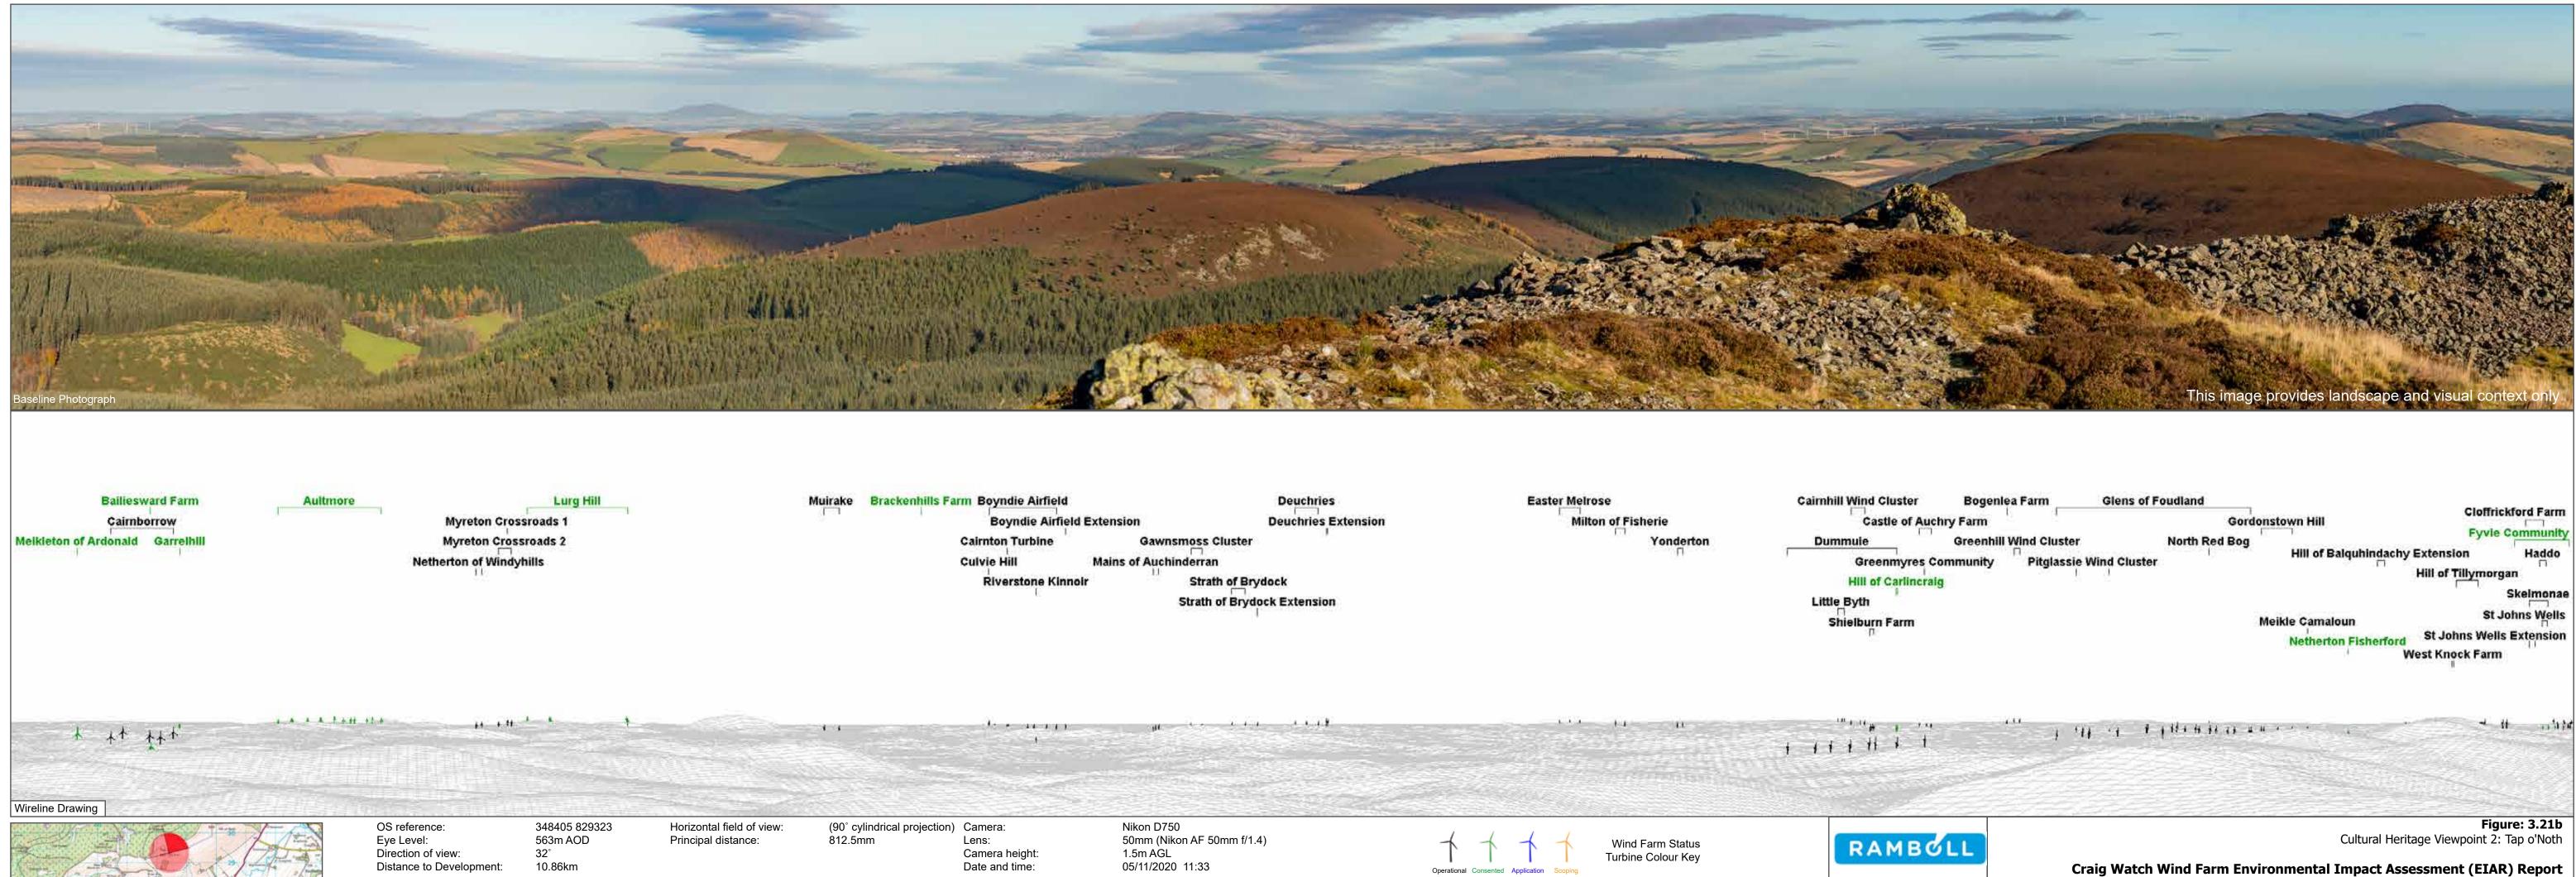

Figure: 3.21d Cultural Heritage Viewpoint 2: Tap o'Noth

348405 829323 563m AOD 302° 10.86km

Horizontal field of view: Principal distance: Paper size: Correct printed image size:

53.5° (planar projection) 812.5mm 841 x 297 mm 820 x 260 mm