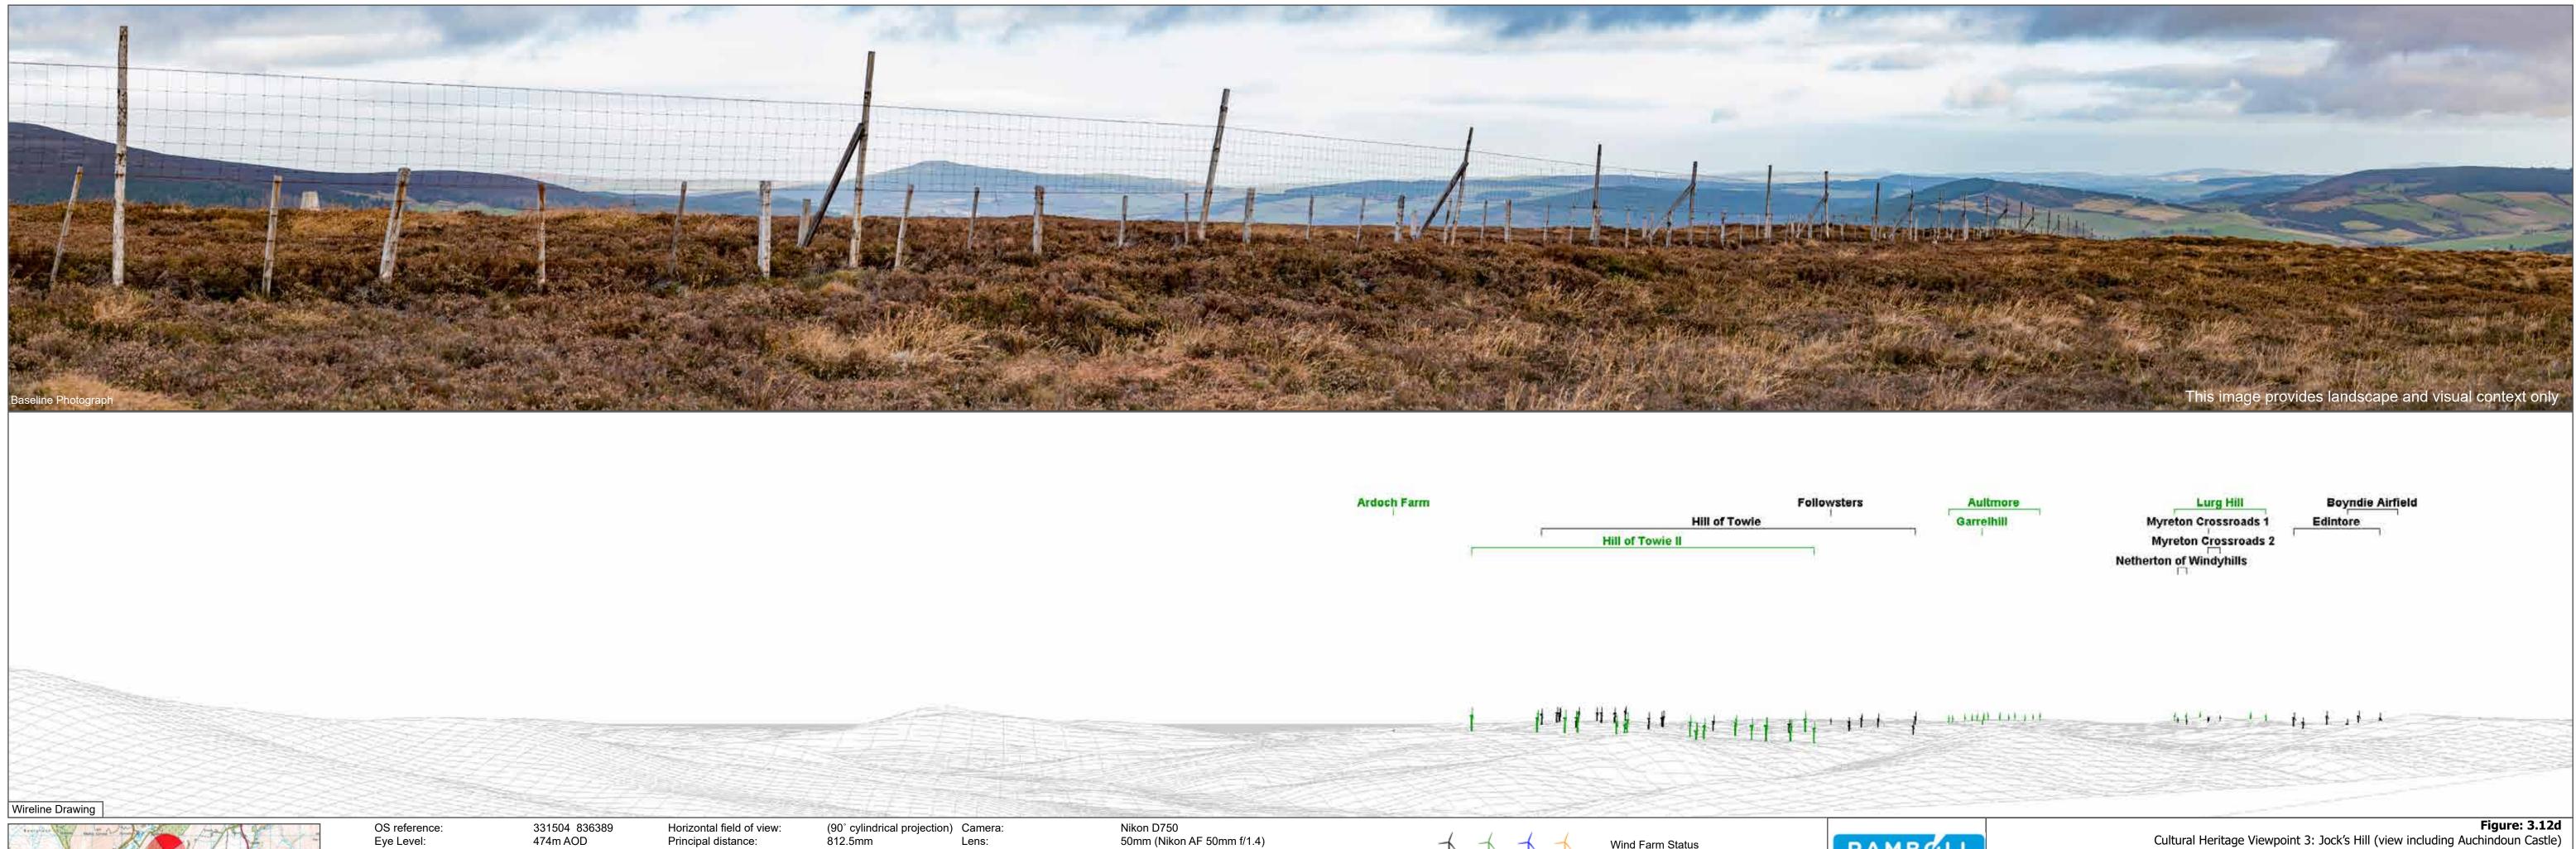

Camera: Lens: Camera height: Date and time:

Nikon D750 50mm (Nikon AF 50mm f/1.4) 1.5m AGL 05/11/2020 11:33

Wireline Drawing **Figure: 3.12c** Cultural Heritage Viewpoint 3: Jock's Hill (view including Auchindoun Castle) RAMBOLL Wind Farm Status Turbine Colour Key

OS reference: Eye Level: Direction of view: Distance to Development:

331504 836389 474m AOD 280° 6.44km

Horizontal field of view: Principal distance:

(90° cylindrical projection) Camera: 812.5mm Lens:

Camera height: Date and time:

Nikon D750 50mm (Nikon AF 50mm f/1.4) 1.5m AGL 16/01/2022 11:51

474m AOD 10° 6.44km

Camera height: Date and time:

1.5m AGL 16/01/2022 11:51

Wind Farm Status Turbine Colour Key

|                                                                                                              | <b>11</b><br> | <b>10</b> |
|--------------------------------------------------------------------------------------------------------------|---------------|-----------|
|                                                                                                              |               |           |
|                                                                                                              |               |           |
|                                                                                                              |               |           |
| Wireline Figure: 3.12e Cultural Heritage Viewpoint 3: Jock's Hill (view including Auchindoun Castle) RAMBOLL |               |           |