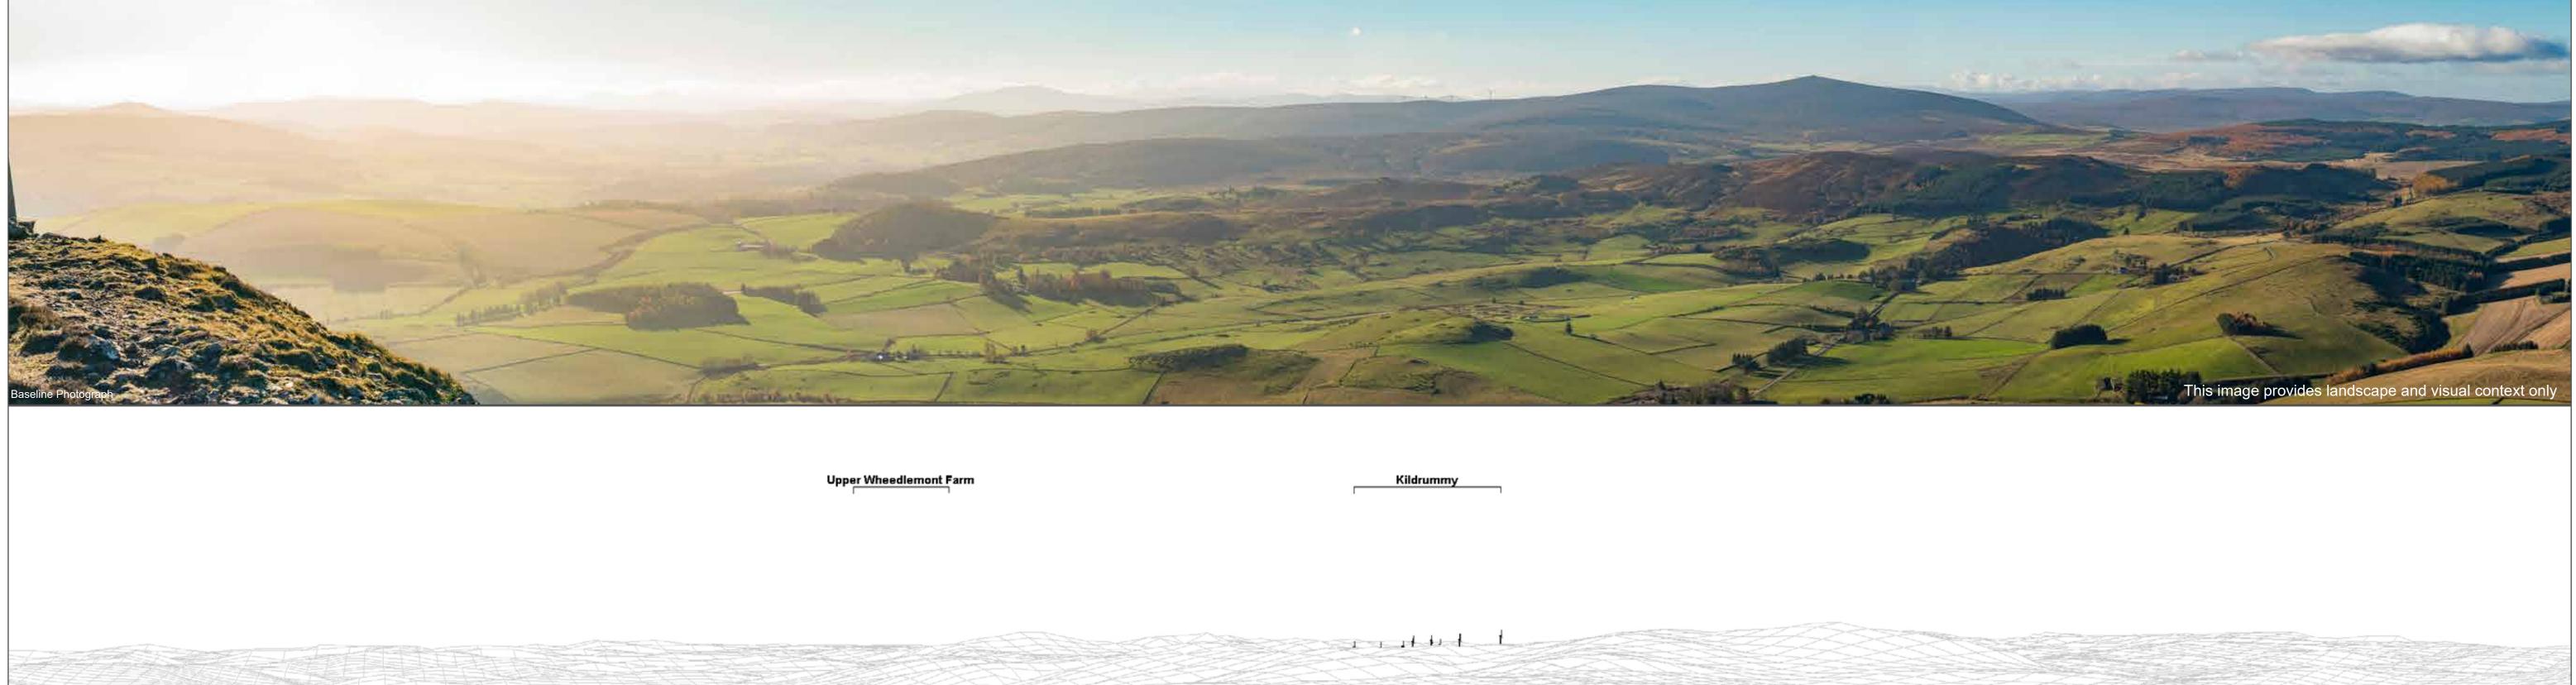

Figure: 3.21d Cultural Heritage Viewpoint 2: Tap o'Noth

348405 829323 563m AOD 302° 10.86km

Horizontal field of view: Principal distance: Paper size: Correct printed image size:

53.5° (planar projection) 812.5mm 841 x 297 mm 820 x 260 mm

Camera: Lens: Camera height: Date and time:

Nikon D750 50mm (Nikon AF 50mm f/1.4) 1.5m AGL 05/11/2020 11:33

Wireline Drawing **Figure: 3.12c** Cultural Heritage Viewpoint 3: Jock's Hill (view including Auchindoun Castle) RAMBOLL Wind Farm Status Turbine Colour Key