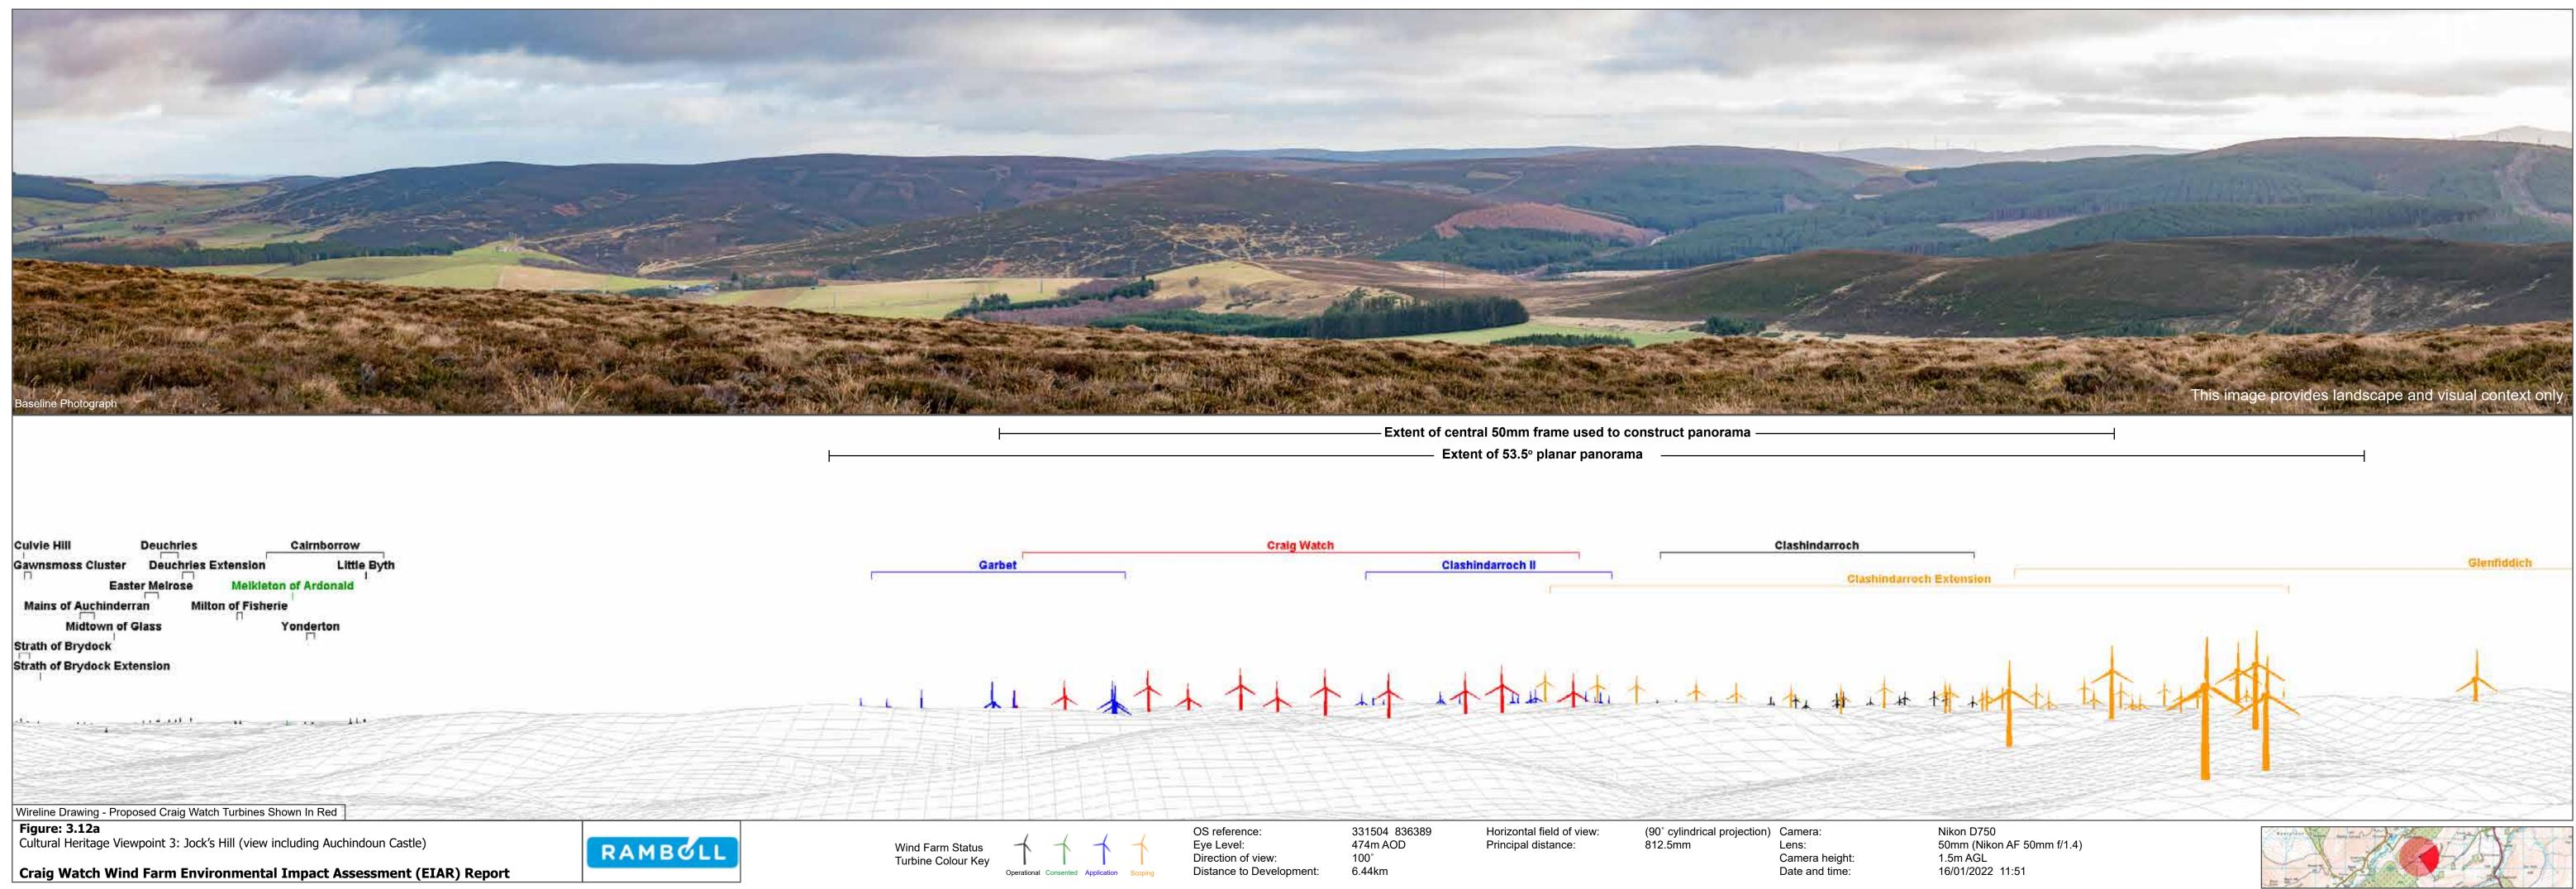

Camera: Lens: Camera height: Date and time:

Nikon D750 50mm (Nikon AF 50mm f/1.4) 1.5m AGL 05/11/2020 11:33

Wireline Drawing **Figure: 3.12c** Cultural Heritage Viewpoint 3: Jock's Hill (view including Auchindoun Castle) RAMBOLL Wind Farm Status Turbine Colour Key

OS reference: Eye Level: Direction of view: Distance to Development:

331504 836389 474m AOD 280° 6.44km

Horizontal field of view: Principal distance:

(90° cylindrical projection) Camera: 812.5mm Lens:

Camera height: Date and time:

Nikon D750 50mm (Nikon AF 50mm f/1.4) 1.5m AGL 16/01/2022 11:51

474m AOD 10° 6.44km

Camera height: Date and time:

1.5m AGL 16/01/2022 11:51

Wind Farm Status Turbine Colour Key

|                                                                                                              | <b>11</b><br> | <b>10</b> |
|--------------------------------------------------------------------------------------------------------------|---------------|-----------|
|                                                                                                              |               |           |
|                                                                                                              |               |           |
|                                                                                                              |               |           |
| Wireline Figure: 3.12e Cultural Heritage Viewpoint 3: Jock's Hill (view including Auchindoun Castle) RAMBOLL |               |           |