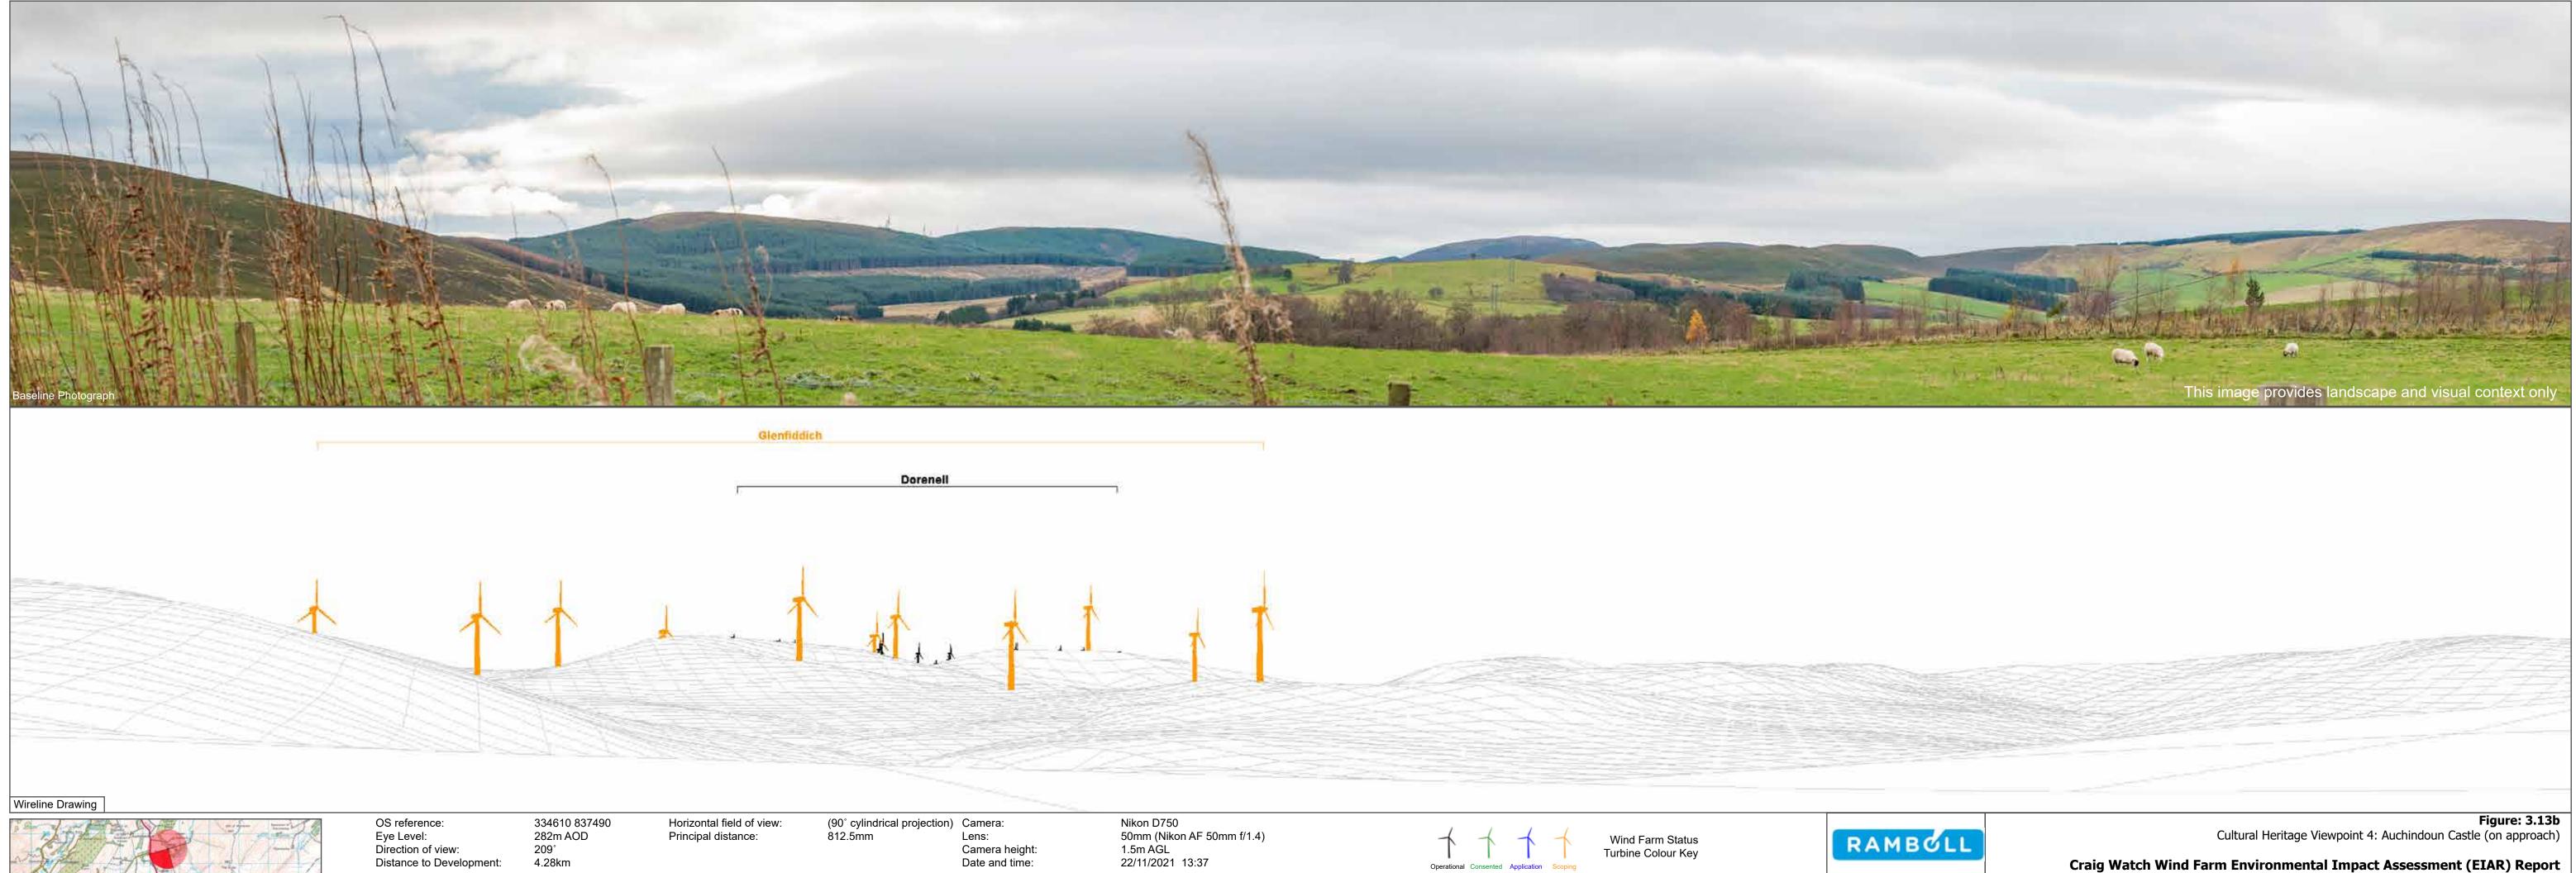

Direction of view:

Distance to Development:

Nikon D750 50mm (Nikon AF 50mm f/1.4) 1.5m AGL 22/11/2021 13:37

Wind Farm Status Turbine Colour Key

**Figure: 3.13b** Cultural Heritage Viewpoint 4: Auchindoun Castle (on approach)

334610 837490 282m AOD 119° 4.28km

Horizontal field of view:53.5° (planar projection)Principal distance:812.5mmPaper size:841 x 297 mmCorrect printed image size:820 x 260 mm

Camera: Lens: Camera height: Date and time: Nikon D750 50mm (Nikon AF 50mm f/1.4) 1.5m AGL 22/11/2021 13:37