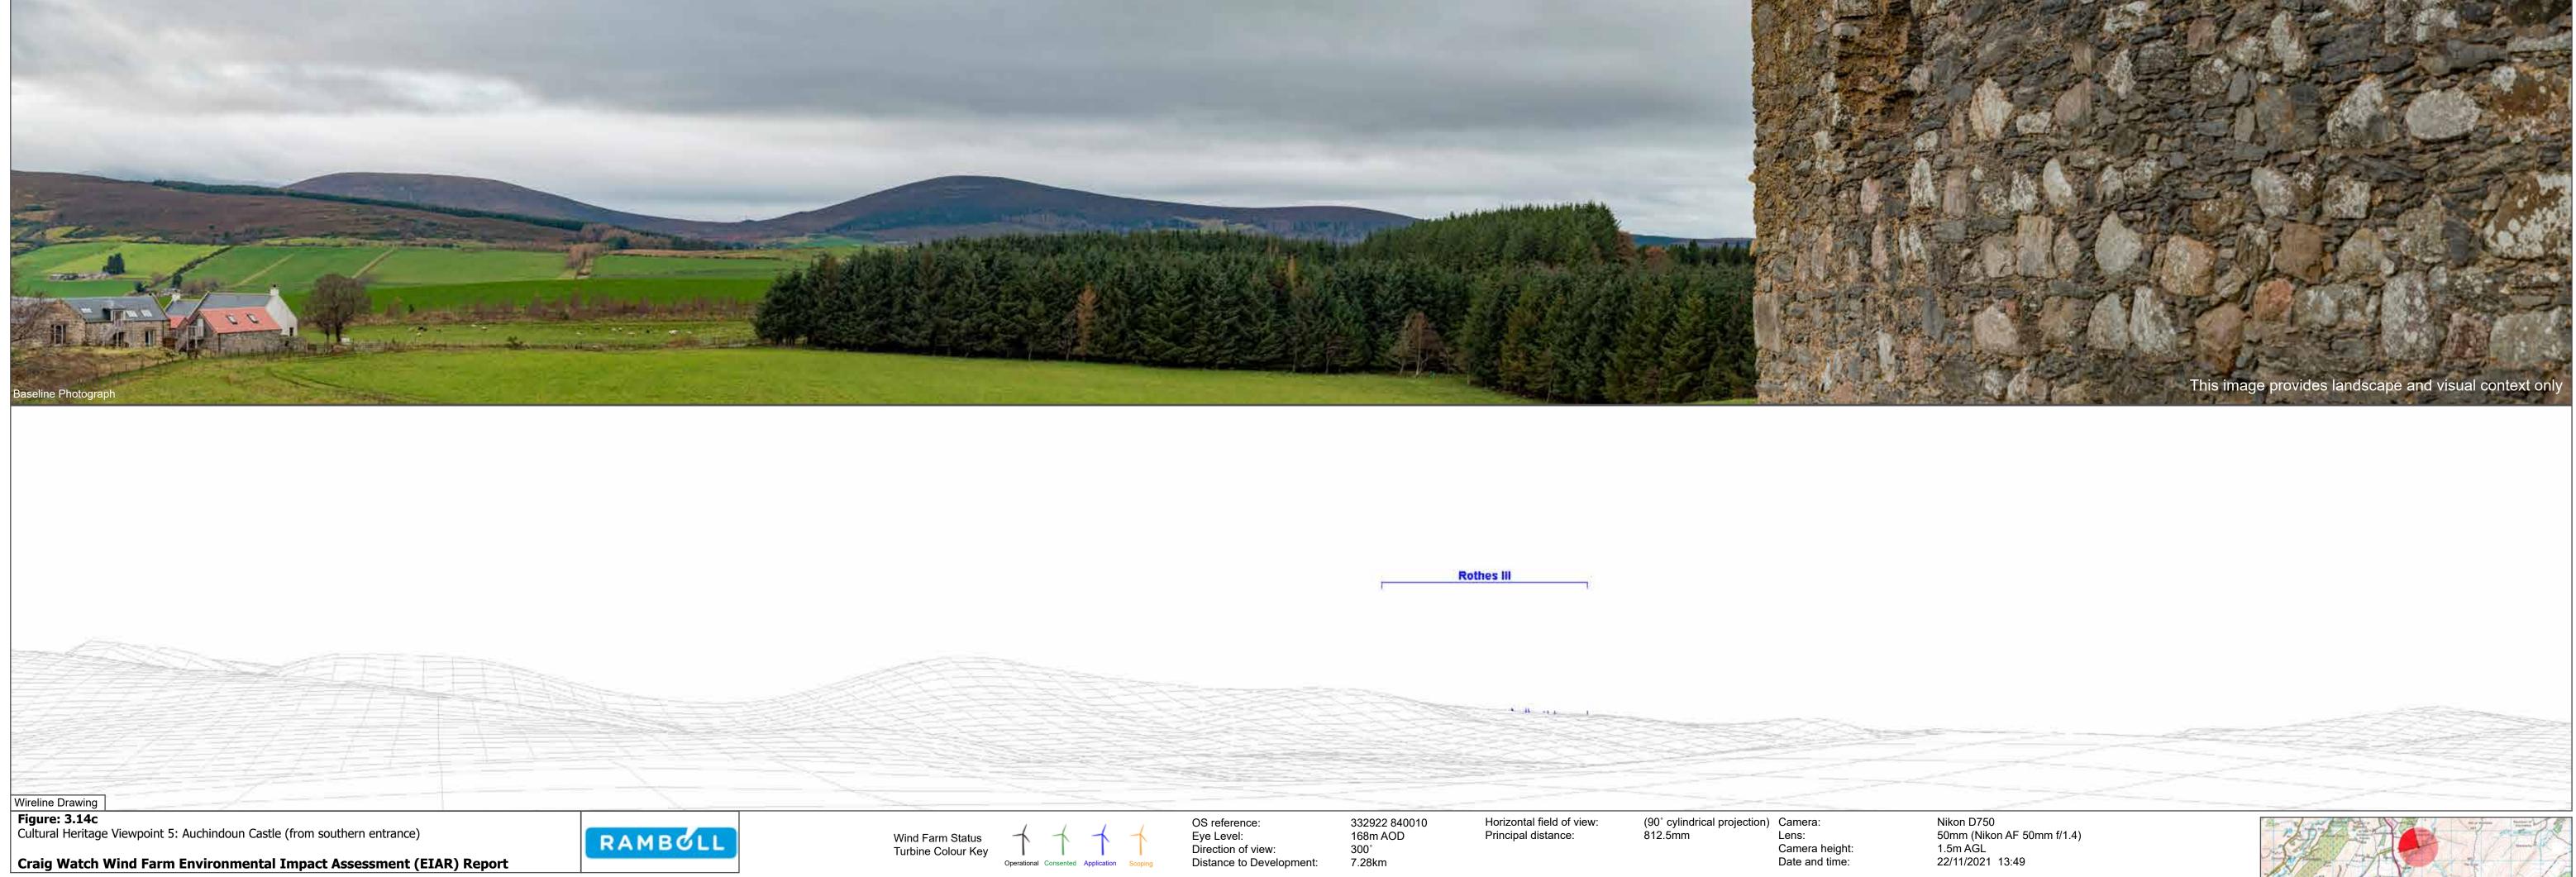

ikon AF 50mm f/1.4) 1.5m AGL 16/01/2022 11:51



Figure: 3.12f Cultural Heritage Viewpoint 3: Jock's Hill (view including Auchindoun Castle)





Lens: Camera height: Date and time:

Direction of view:

Distance to Development:

Nikon D750 50mm (Nikon AF 50mm f/1.4) 1.5m AGL 22/11/2021 13:37



Wind Farm Status Turbine Colour Key



**Figure: 3.13b** Cultural Heritage Viewpoint 4: Auchindoun Castle (on approach)











334610 837490 282m AOD 119° 4.28km

Horizontal field of view:53.5° (planar projection)Principal distance:812.5mmPaper size:841 x 297 mmCorrect printed image size:820 x 260 mm

Camera: Lens: Camera height: Date and time: Nikon D750 50mm (Nikon AF 50mm f/1.4) 1.5m AGL 22/11/2021 13:37



**Figure: 3.13f** Cultural Heritage Viewpoint 4: Auchindoun Castle (on approach)









|          |            |     |        |       | _      |
|----------|------------|-----|--------|-------|--------|
| <b>١</b> | ۱ <i>۱</i> | 1 1 | e      | <br>n | ~      |
| v        | v          |     | -      | <br>  | -      |
| v        | v          |     | $\sim$ | <br>  | $\sim$ |
|          |            |     |        |       |        |

**Figure: 3.14e** Cultural Heritage Viewpoint 5: Auchindoun Castle (from southern entrance)







332922 840010 168m AOD 129° 7.28km

Horizontal field of view:53.5° (planar projection)Principal distance:812.5mmPaper size:841 x 297 mmCorrect printed image size:820 x 260 mm

Camera: Lens: Camera height: Date and time:

Nikon D750 50mm (Nikon AF 50mm f/1.4) 1.5m AGL 22/11/2021 13:49







Figure: 3.14f Cultural Heritage Viewpoint 5: Auchindoun