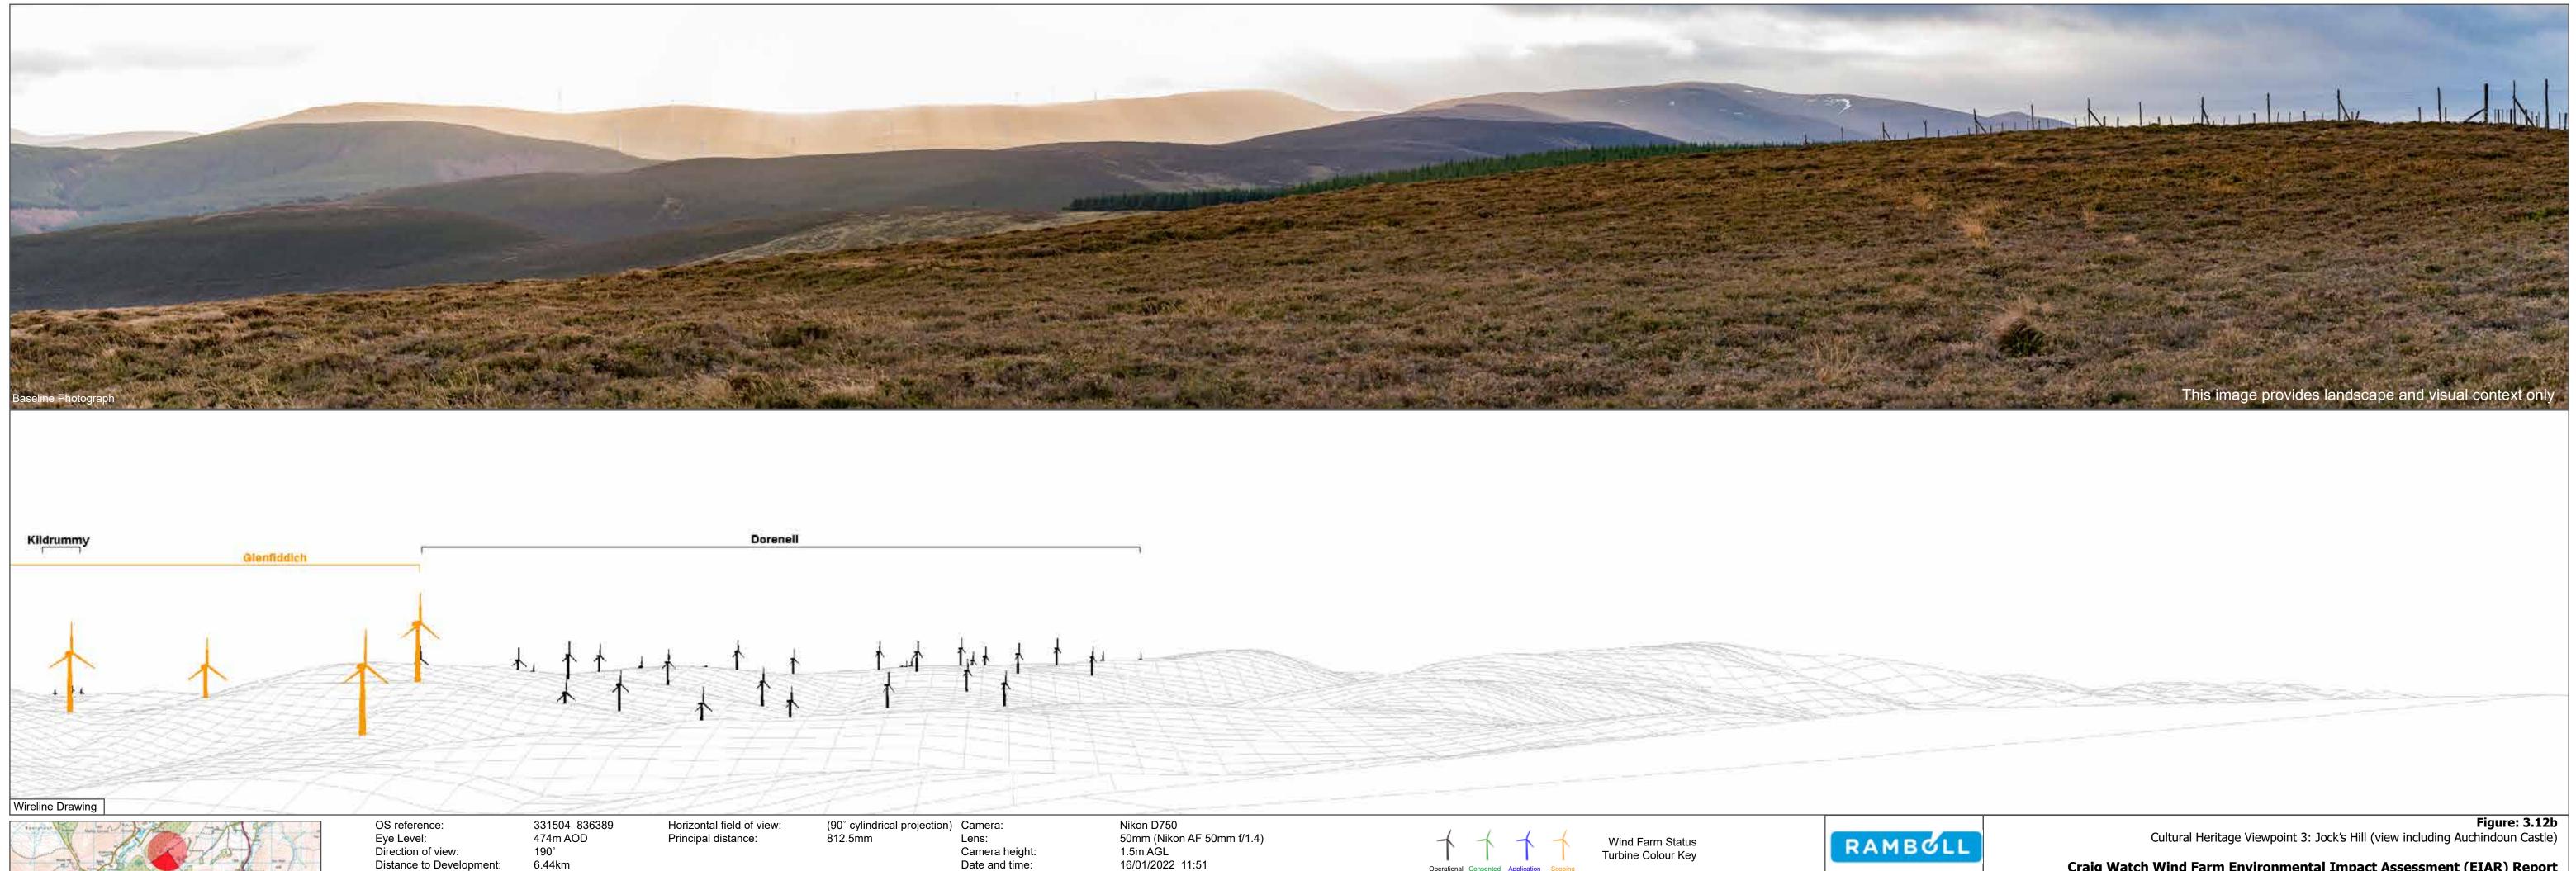

Eye Level: Direction of view: Distance to Development:

474m AOD 100° 6.44km

Principal distance: Paper size: Correct printed image size: 820 x 260 mm

812.5mm 841 x 297 mm

Lens: Camera height: Date and time:

50mm (Nikon AF 50mm f/1.4) 1.5m AGL 16/01/2022 11:51

331504 836389 474m AOD 100° 6.44km

Horizontal field of view:53.5° (planar projection)Principal distance:812.5mmPaper size:841 x 297 mmCorrect printed image size:820 x 260 mm

Camera: Lens: Camera height: Date and time:

Nikon D750 50mm (Nikon AF 50mm f/1.4) 1.5m AGL 16/01/2022 11:51

Figure: 3.12f Cultural Heritage Viewpoint 3: Jock's Hill (view including Auchindoun Castle)

Lens: Camera height: Date and time: