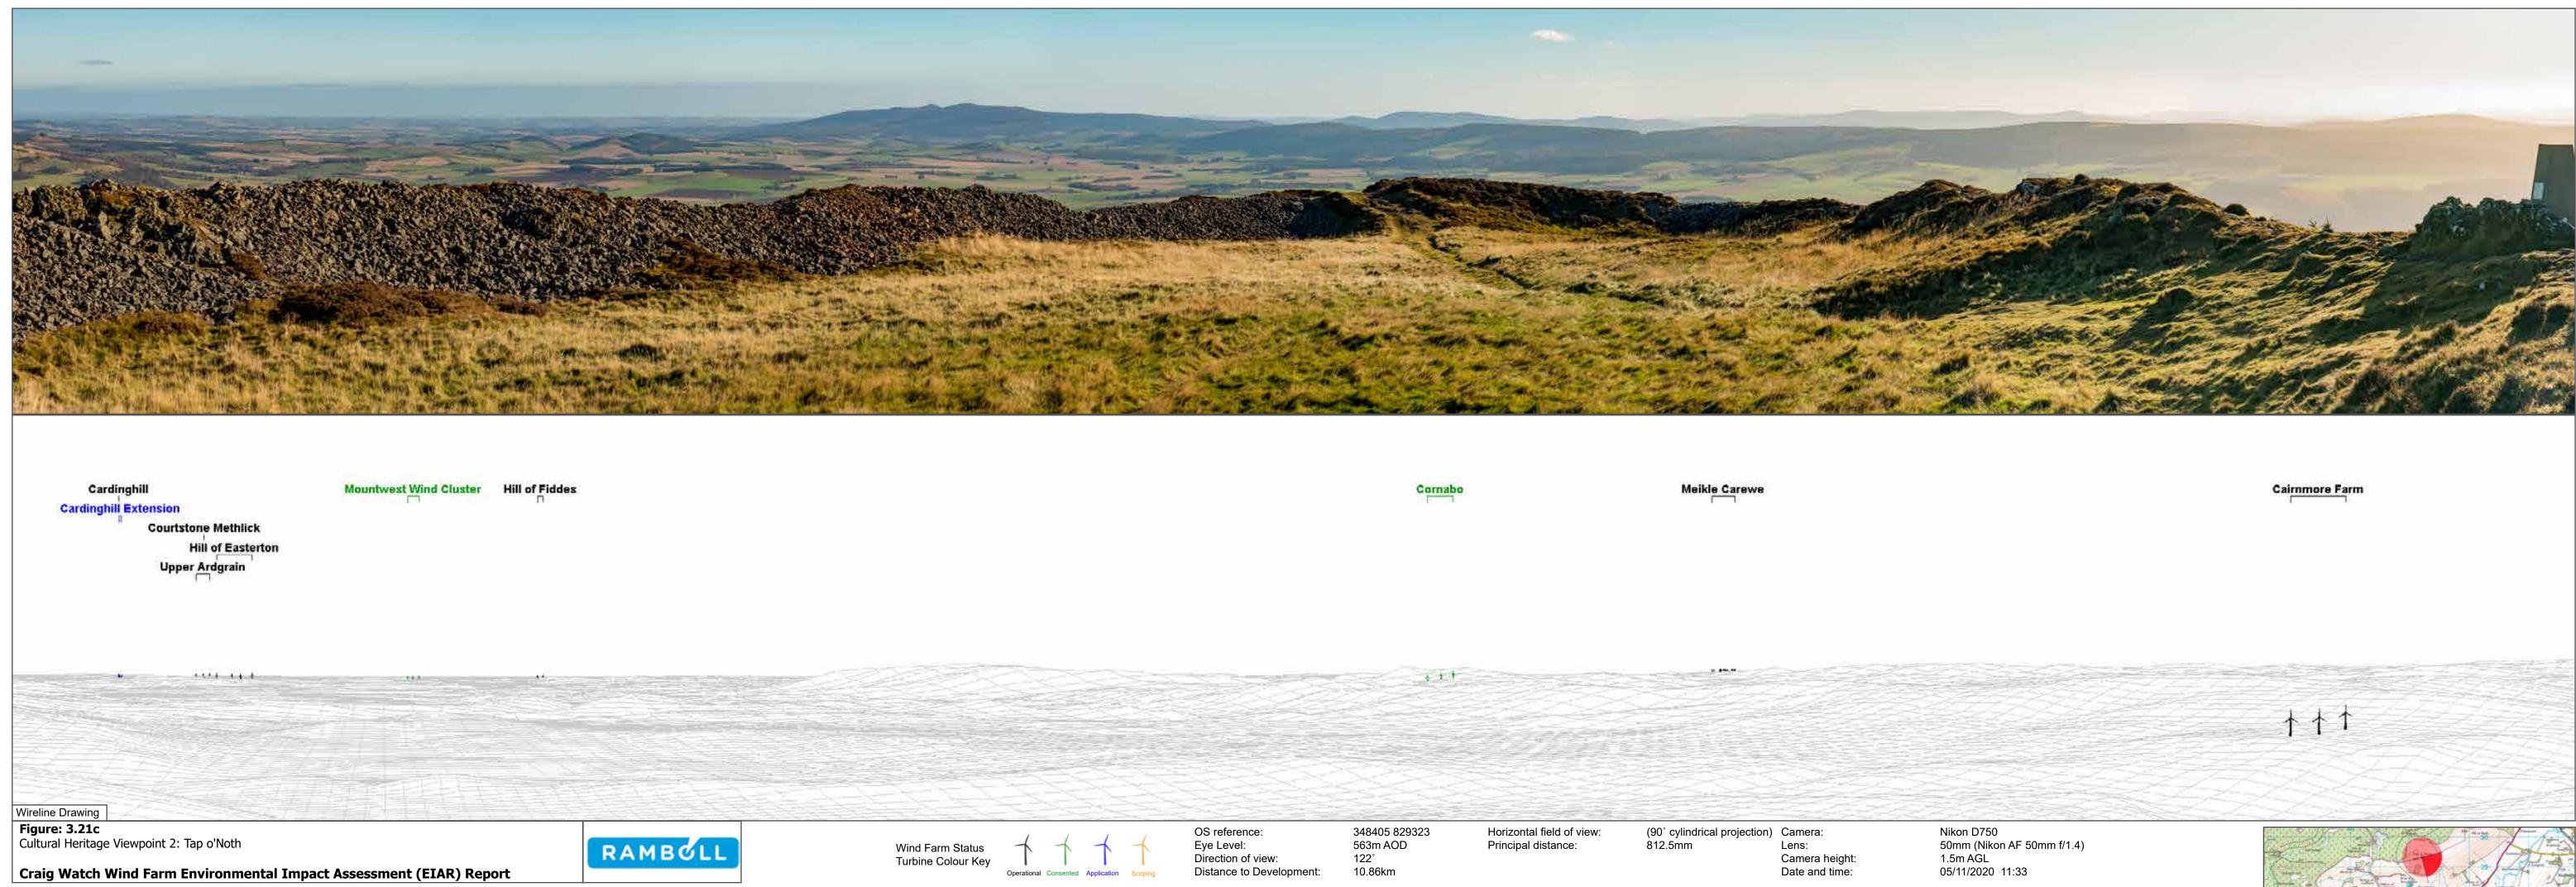

Figure: 3.21d Cultural Heritage Viewpoint 2: Tap o'Noth

348405 829323 563m AOD 302° 10.86km

Horizontal field of view: Principal distance: Paper size: Correct printed image size:

53.5° (planar projection) 812.5mm 841 x 297 mm 820 x 260 mm