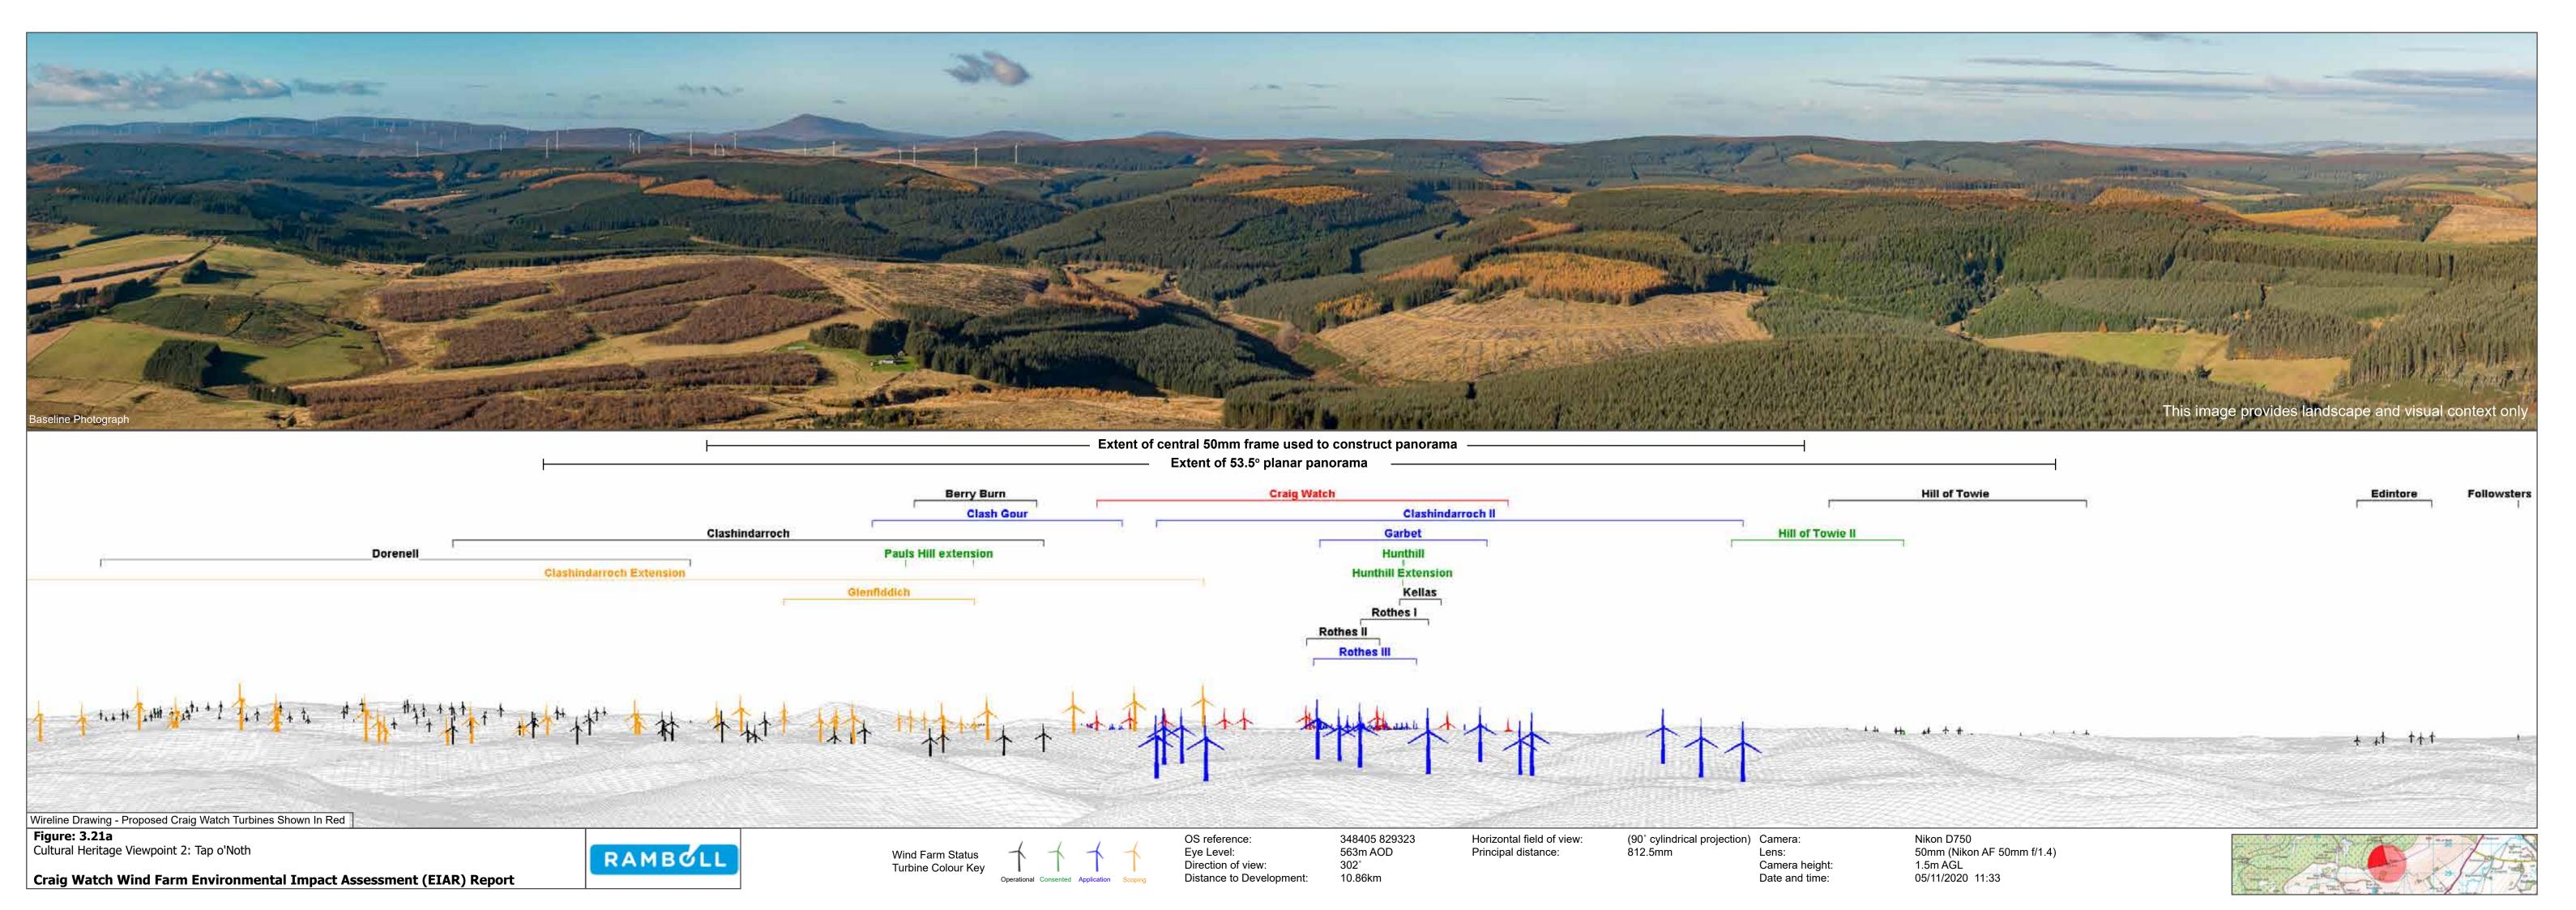

Figure: 3.21d Cultural Heritage Viewpoint 2: Tap o'Noth

348405 829323 563m AOD 302° 10.86km

Horizontal field of view: Principal distance: Paper size: Correct printed image size:

53.5° (planar projection) 812.5mm 841 x 297 mm 820 x 260 mm