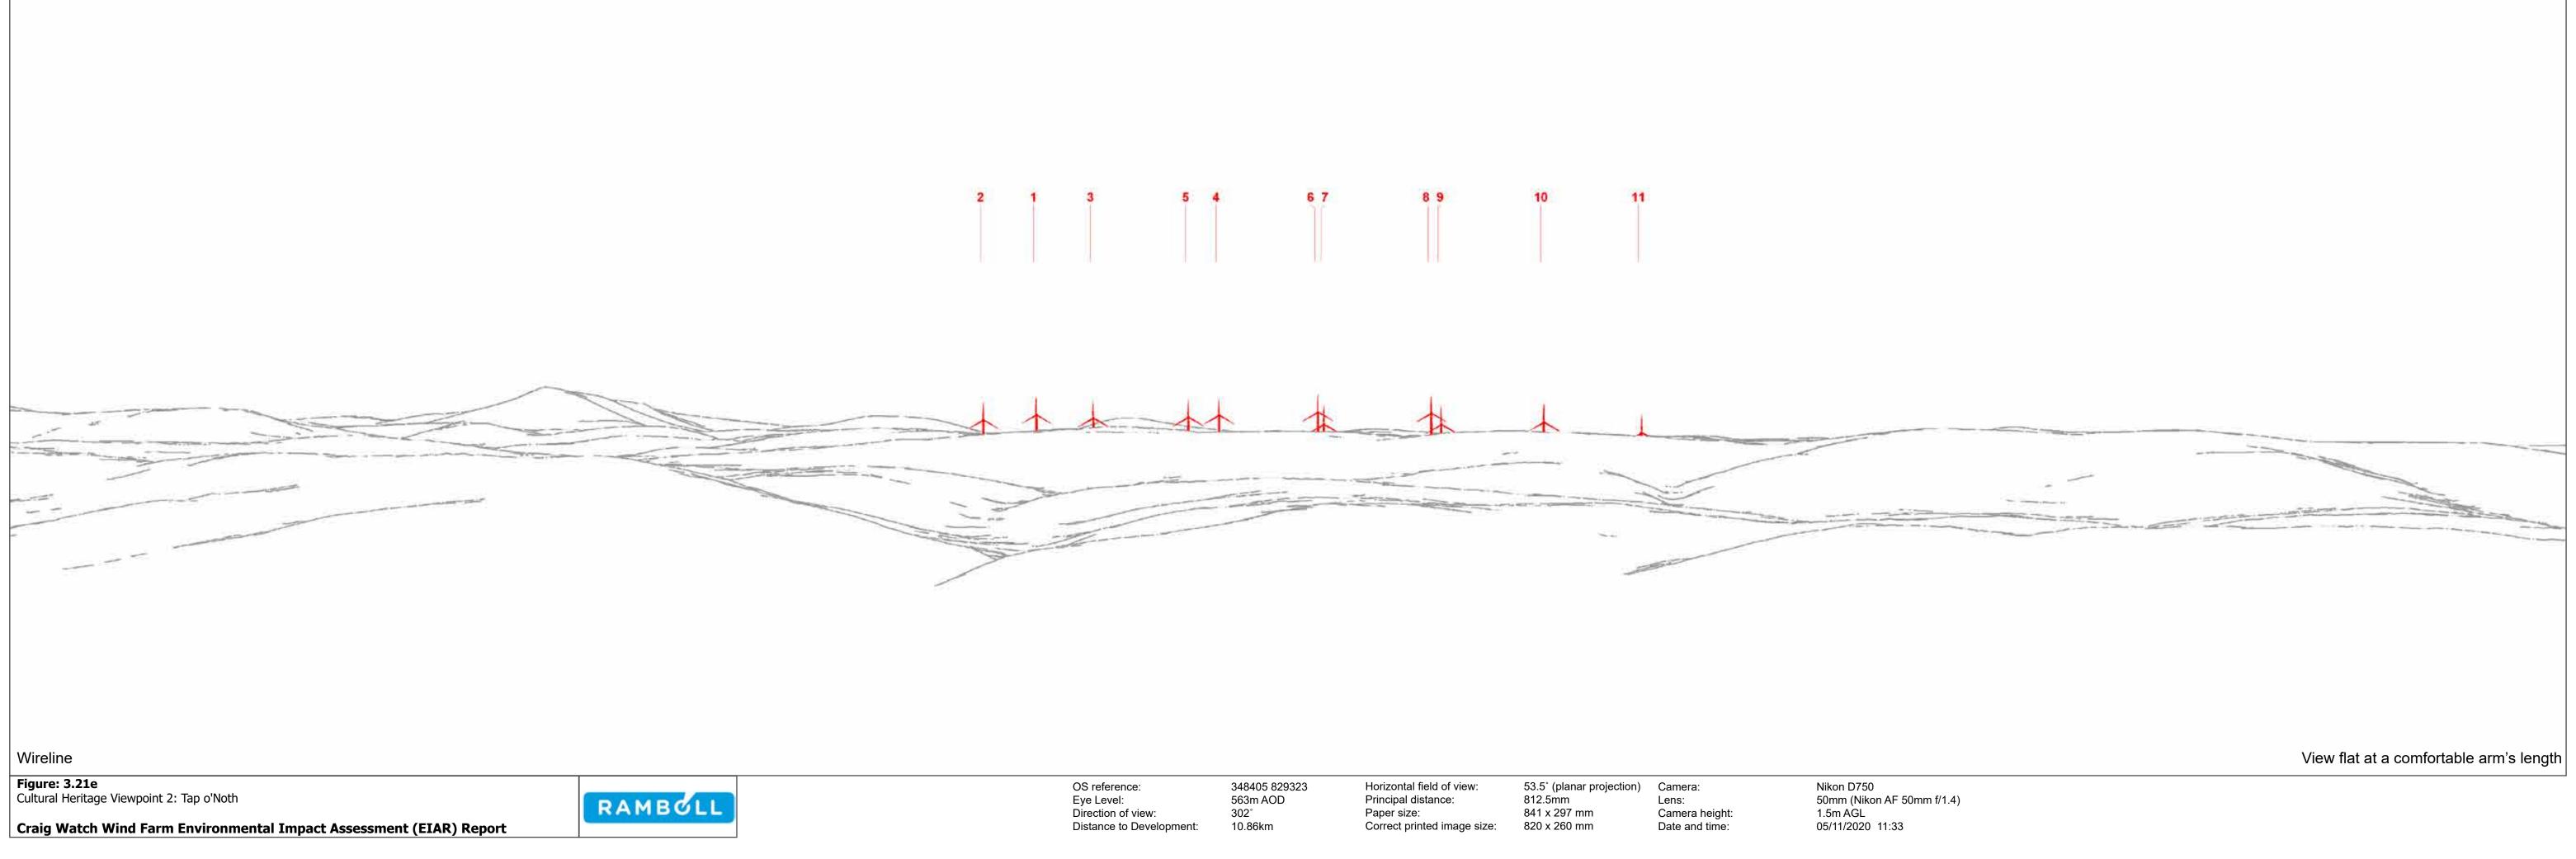

Figure: 3.21d Cultural Heritage Viewpoint 2: Tap o'Noth

348405 829323 563m AOD 302° 10.86km

Horizontal field of view: Principal distance: Paper size: Correct printed image size:

53.5° (planar projection) 812.5mm 841 x 297 mm 820 x 260 mm

Camera: Lens: Camera height: Date and time:

Nikon D750 50mm (Nikon AF 50mm f/1.4) 1.5m AGL 05/11/2020 11:33

Wireline Drawing **Figure: 3.12c** Cultural Heritage Viewpoint 3: Jock's Hill (view including Auchindoun Castle) RAMBOLL Wind Farm Status Turbine Colour Key