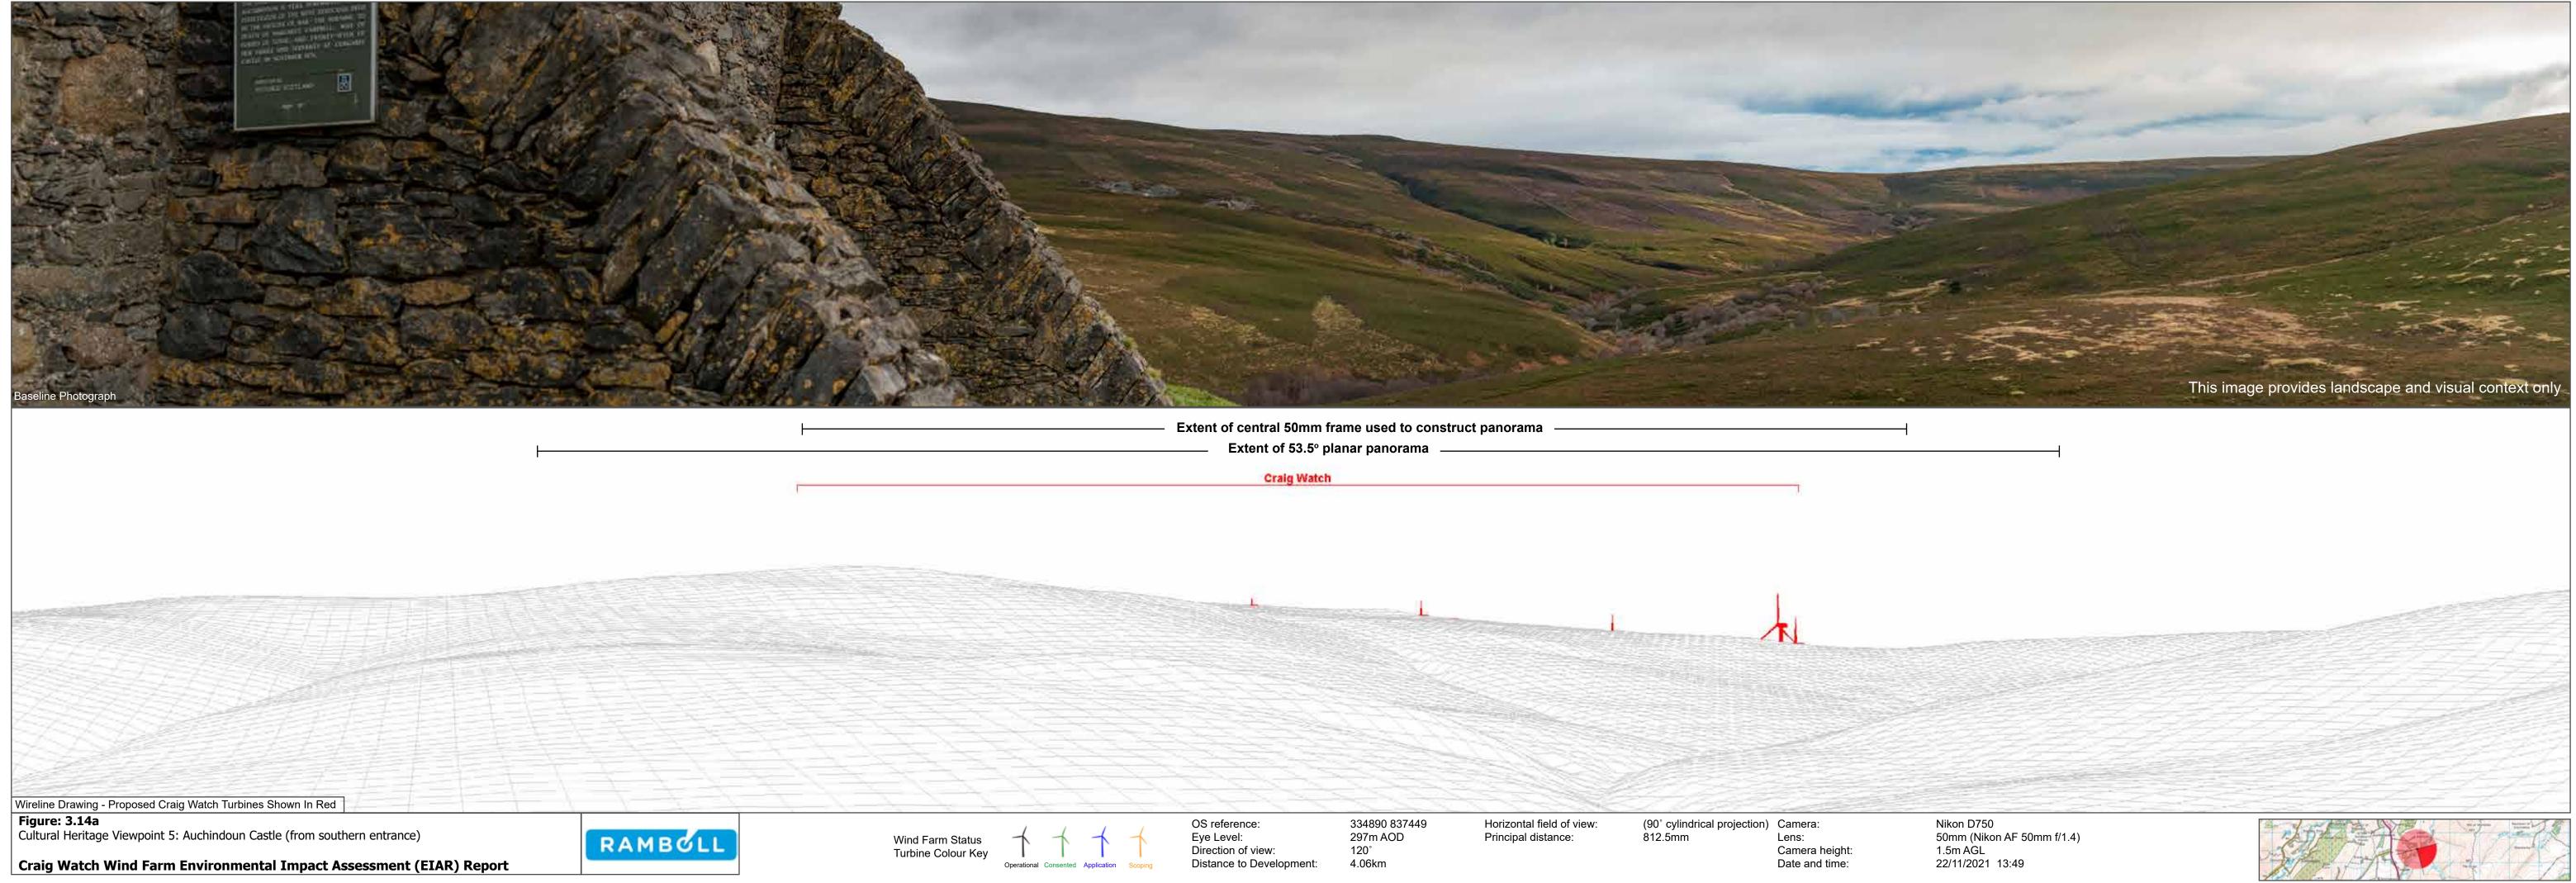

m (Nikon AF 50mm f/1.4) 1.5m AGL 16/01/2022 11:51



Figure: 3.12f Cultural Heritage Viewpoint 3: Jock's Hill (view including Auchindoun Castle)





Lens: Camera height: Date and time:

Direction of view:

Distance to Development:

Nikon D750 50mm (Nikon AF 50mm f/1.4) 1.5m AGL 22/11/2021 13:37



Wind Farm Status Turbine Colour Key



**Figure: 3.13b** Cultural Heritage Viewpoint 4: Auchindoun Castle (on approach)











334610 837490 282m AOD 119° 4.28km

Horizontal field of view:53.5° (planar projection)Principal distance:812.5mmPaper size:841 x 297 mmCorrect printed image size:820 x 260 mm

Camera: Lens: Camera height: Date and time: Nikon D750 50mm (Nikon AF 50mm f/1.4) 1.5m AGL 22/11/2021 13:37



**Figure: 3.13f** Cultural Heritage Viewpoint 4: Auchindoun Castle (on approach)









|          |            |     |        |       | _      |
|----------|------------|-----|--------|-------|--------|
| <b>١</b> | ۱ <i>۱</i> | 1 1 | e      | <br>n | ~      |
| v        | v          |     | -      | <br>  | -      |
| v        | v          |     | $\sim$ | <br>  | $\sim$ |
|          |            |     |        |       |        |

**Figure: 3.14e** Cultural Heritage Viewpoint 5: Auchindoun Castle (from southern entrance)







332922 840010 168m AOD 129° 7.28km

Horizontal field of view:53.5° (planar projection)Principal distance:812.5mmPaper size:841 x 297 mmCorrect printed image size:820 x 260 mm

Camera: Lens: Camera height: Date and time:

Nikon D750 50mm (Nikon AF 50mm f/1.4) 1.5m AGL 22/11/2021 13:49







Figure: 3.14f Cultural Heritage Viewpoint 5: Auchind