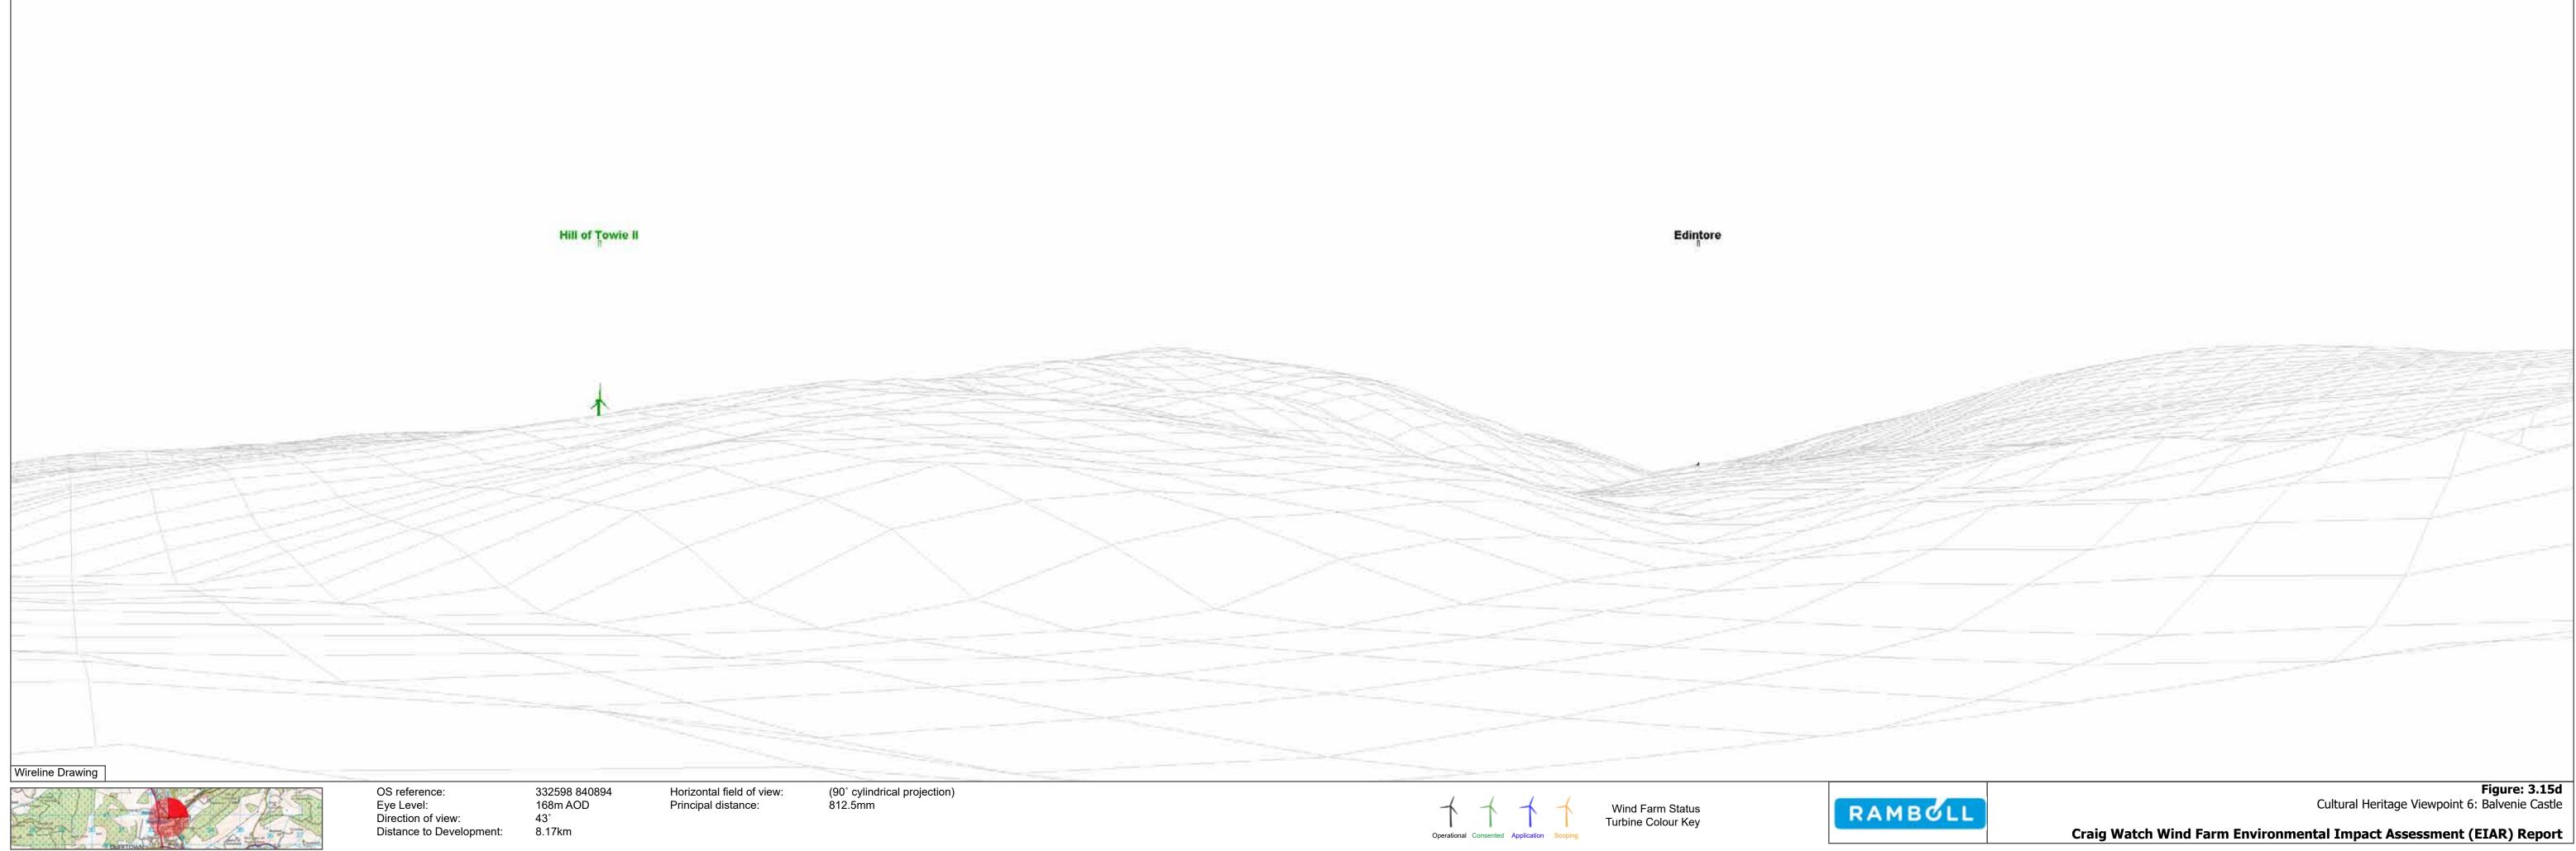

Operational Consented

Eye Level: Direction of view: Distance to Development:

402m AOD 173° 0.98km

Principal distance:

812.5mm

\_ens: Camera height: Date and time:

Nikon D750 50mm (Nikon AF 50mm f/1.4) 1.5m AGL 01/03/2022 14:39

Wind Farm Status Turbine Colour Key

Figure: 3.16d Cultural Heritage Viewpoint 7: Craig Dorney

340444 835367 402m AOD 263° 0.98km

Camera: Lens: Camera height: Date and time:

Nikon D750 50mm (Nikon AF 50mm f/1.4) 1.5m AGL 01/03/2022 14:39