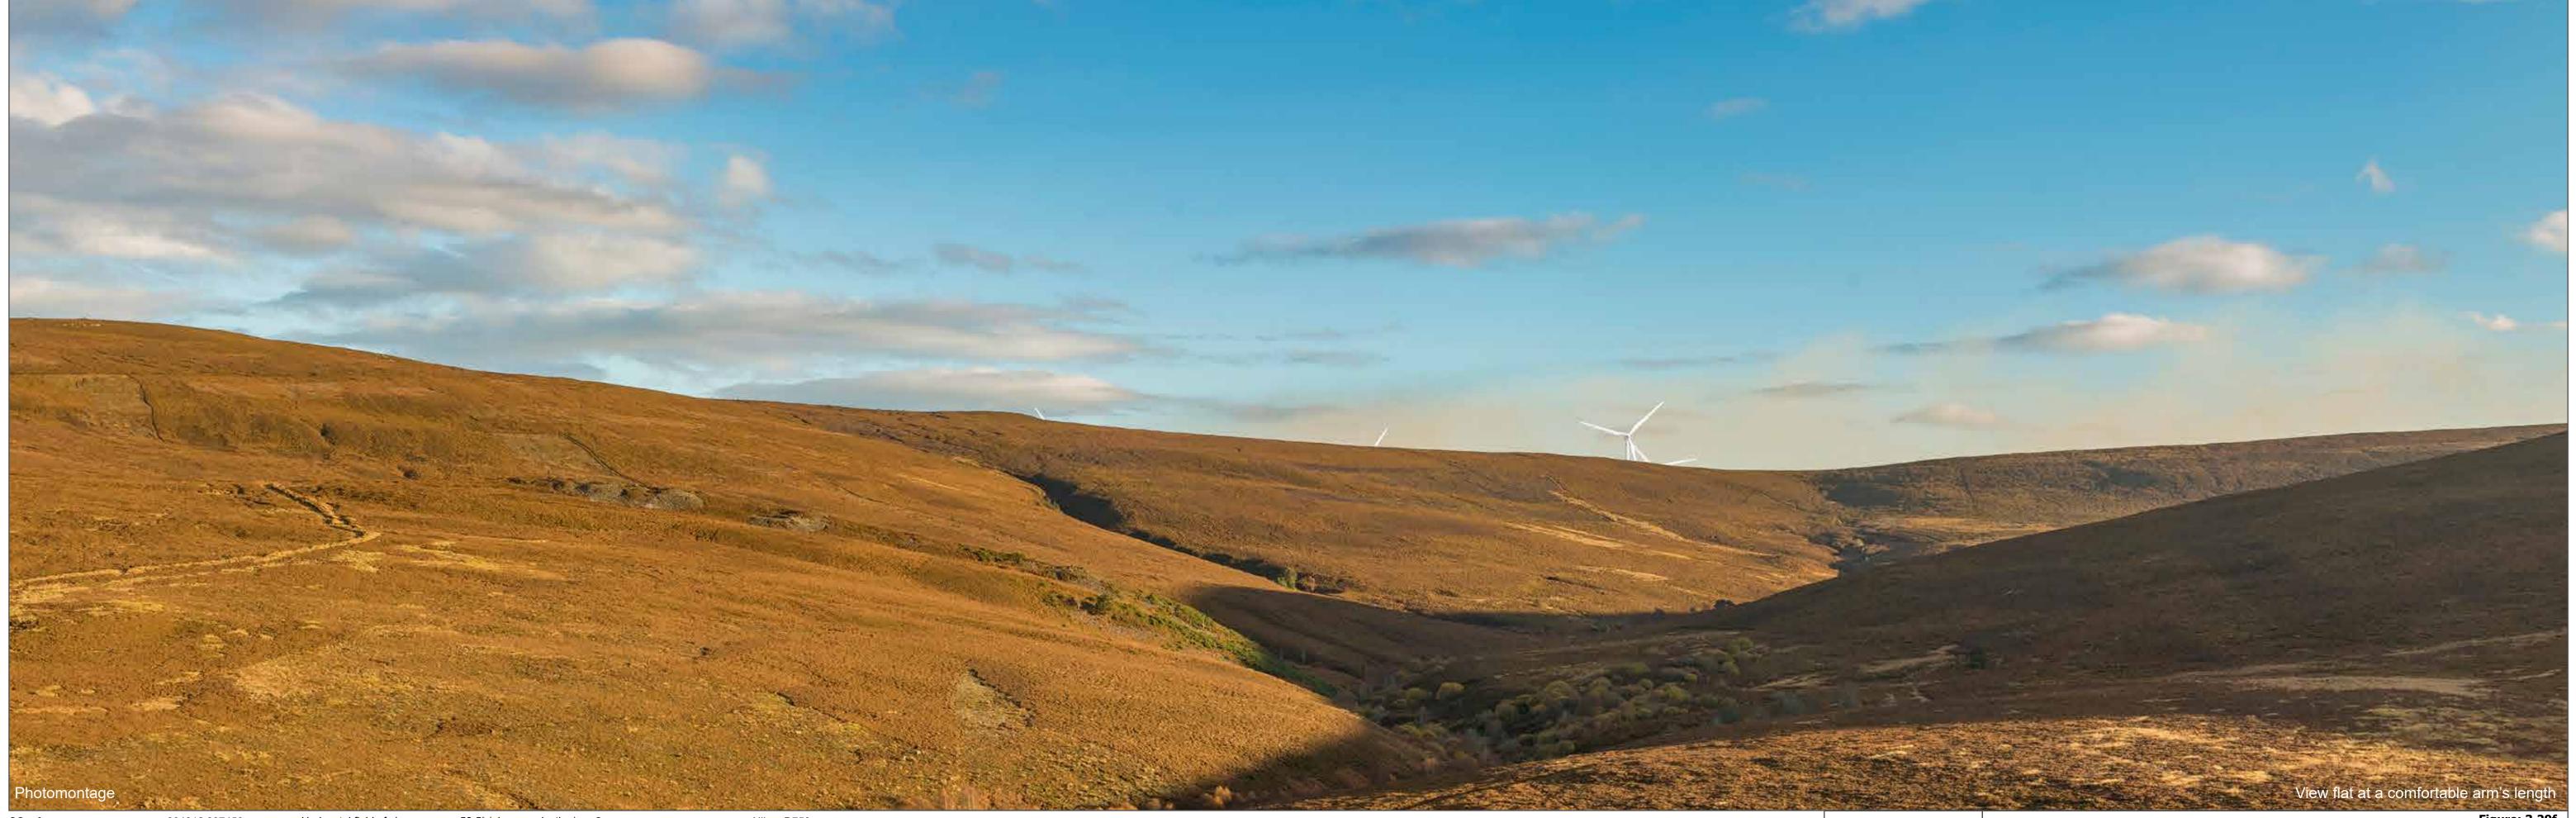

Camera height: Date and time:

Nikon D750 50mm (Nikon AF 50mm f/1.4) 1.5m AGL 05/11/2020 15:02

**Figure: 3.29f** Cultural Heritage Viewpoint 1: Auchindoun Castle

05/11/2020 11:33

348405 829323 563m AOD 212° 10.86km