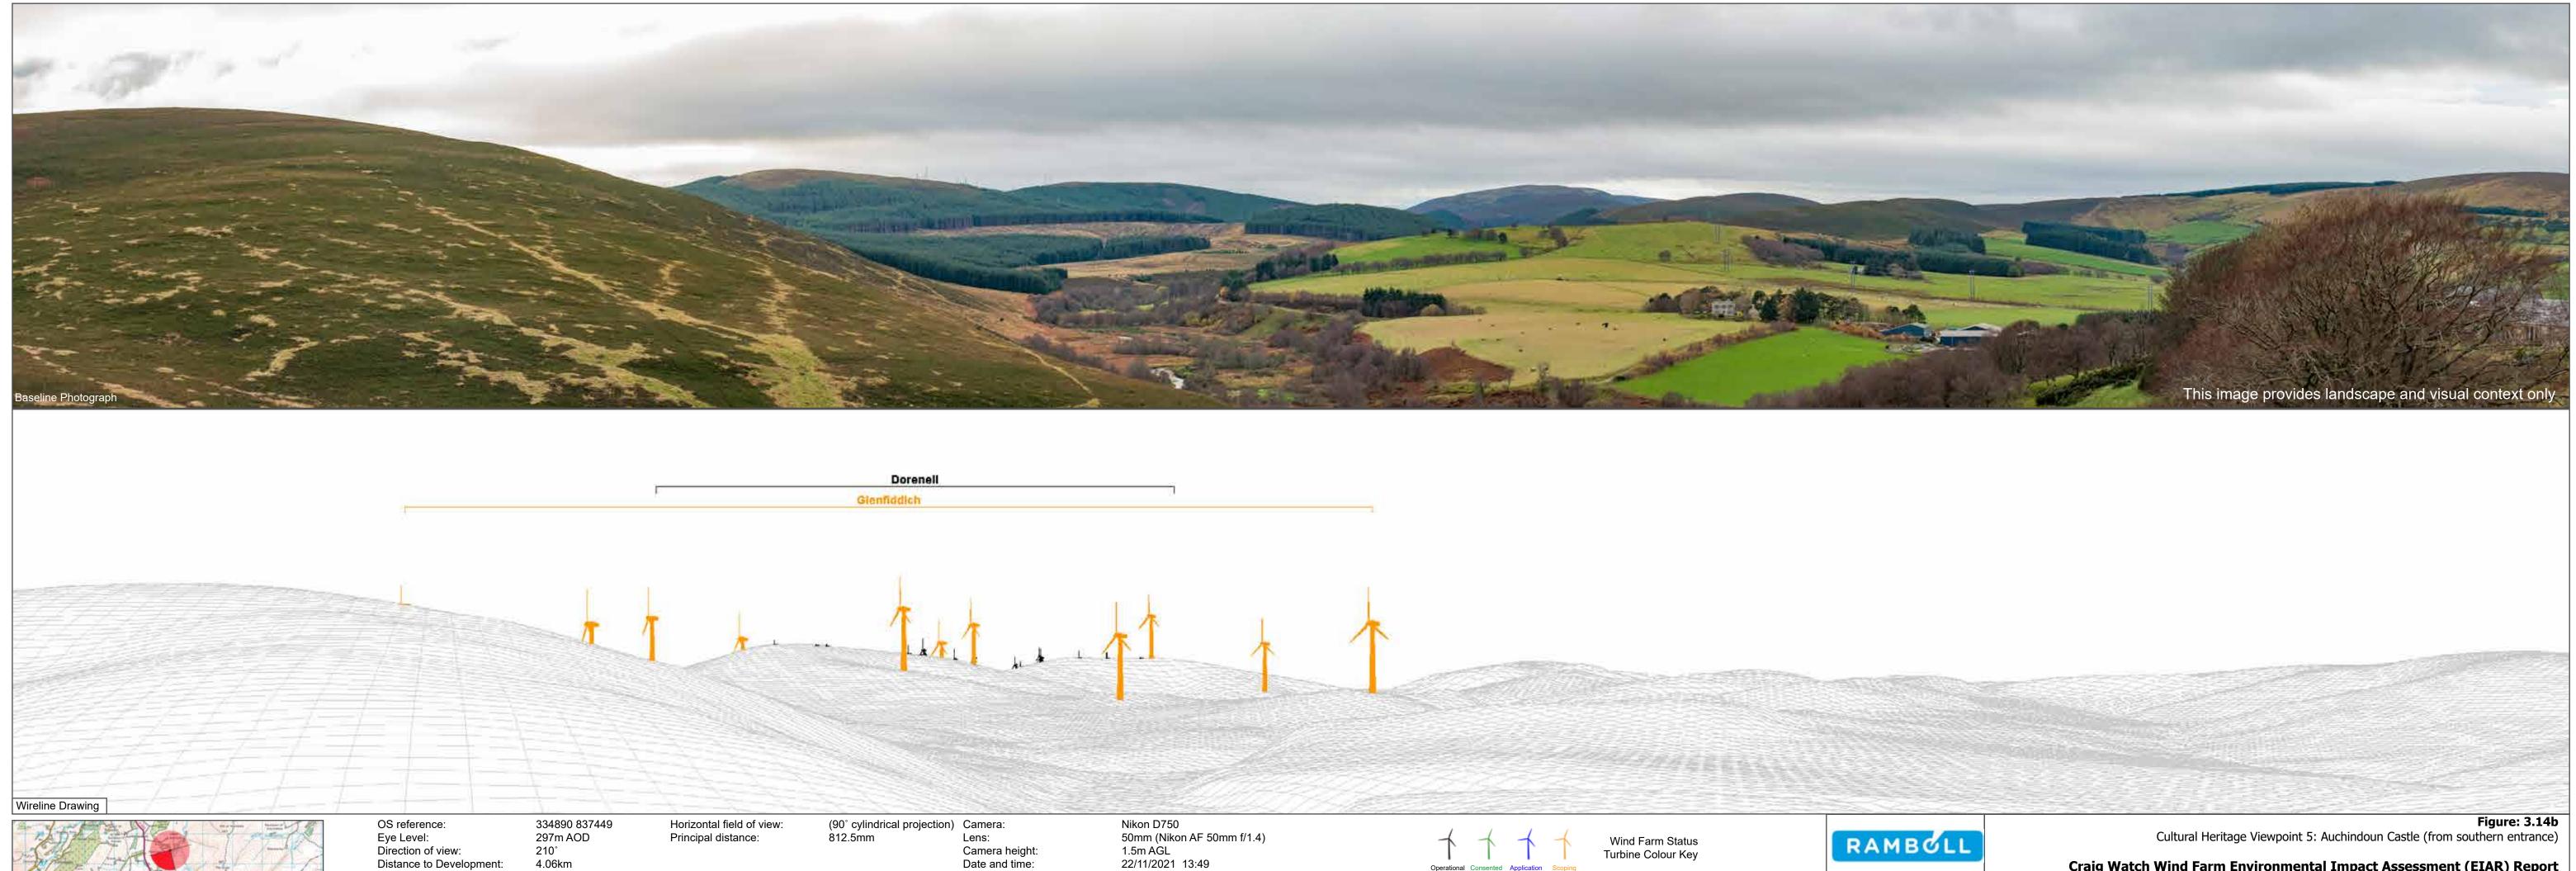

(Nikon AF 50mm f/1.4) 1.5m AGL 16/01/2022 11:51



Figure: 3.12f Cultural Heritage Viewpoint 3: Jock's Hill (view including Auchindoun Castle)





Lens: Camera height: Date and time:

Direction of view:

Distance to Development:

Nikon D750 50mm (Nikon AF 50mm f/1.4) 1.5m AGL 22/11/2021 13:37



Wind Farm Status Turbine Colour Key



**Figure: 3.13b** Cultural Heritage Viewpoint 4: Auchindoun Castle (on approach)











334610 837490 282m AOD 119° 4.28km

Horizontal field of view:53.5° (planar projection)Principal distance:812.5mmPaper size:841 x 297 mmCorrect printed image size:820 x 260 mm

Camera: Lens: Camera height: Date and time: Nikon D750 50mm (Nikon AF 50mm f/1.4) 1.5m AGL 22/11/2021 13:37



**Figure: 3.13f** Cultural Heritage Viewpoint 4: Auchindoun Castle (on approach)









|          |            |     |        |       | _      |
|----------|------------|-----|--------|-------|--------|
| <b>١</b> | ۱ <i>۱</i> | 1 1 | e      | <br>n | ~      |
| v        | v          |     | -      | <br>  | -      |
| v        | v          |     | $\sim$ | <br>  | $\sim$ |
|          |            |     |        |       |        |

**Figure: 3.14e** Cultural Heritage Viewpoint 5: Auchindoun Castle (from southern entrance)







332922 840010 168m AOD 129° 7.28km

Horizontal field of view:53.5° (planar projection)Principal distance:812.5mmPaper size:841 x 297 mmCorrect printed image size:820 x 260 mm

Camera: Lens: Camera height: Date and time:

Nikon D750 50mm (Nikon AF 50mm f/1.4) 1.5m AGL 22/11/2021 13:49







Figure: 3.14f Cultural Heritage Viewpoint 5: Auchindou