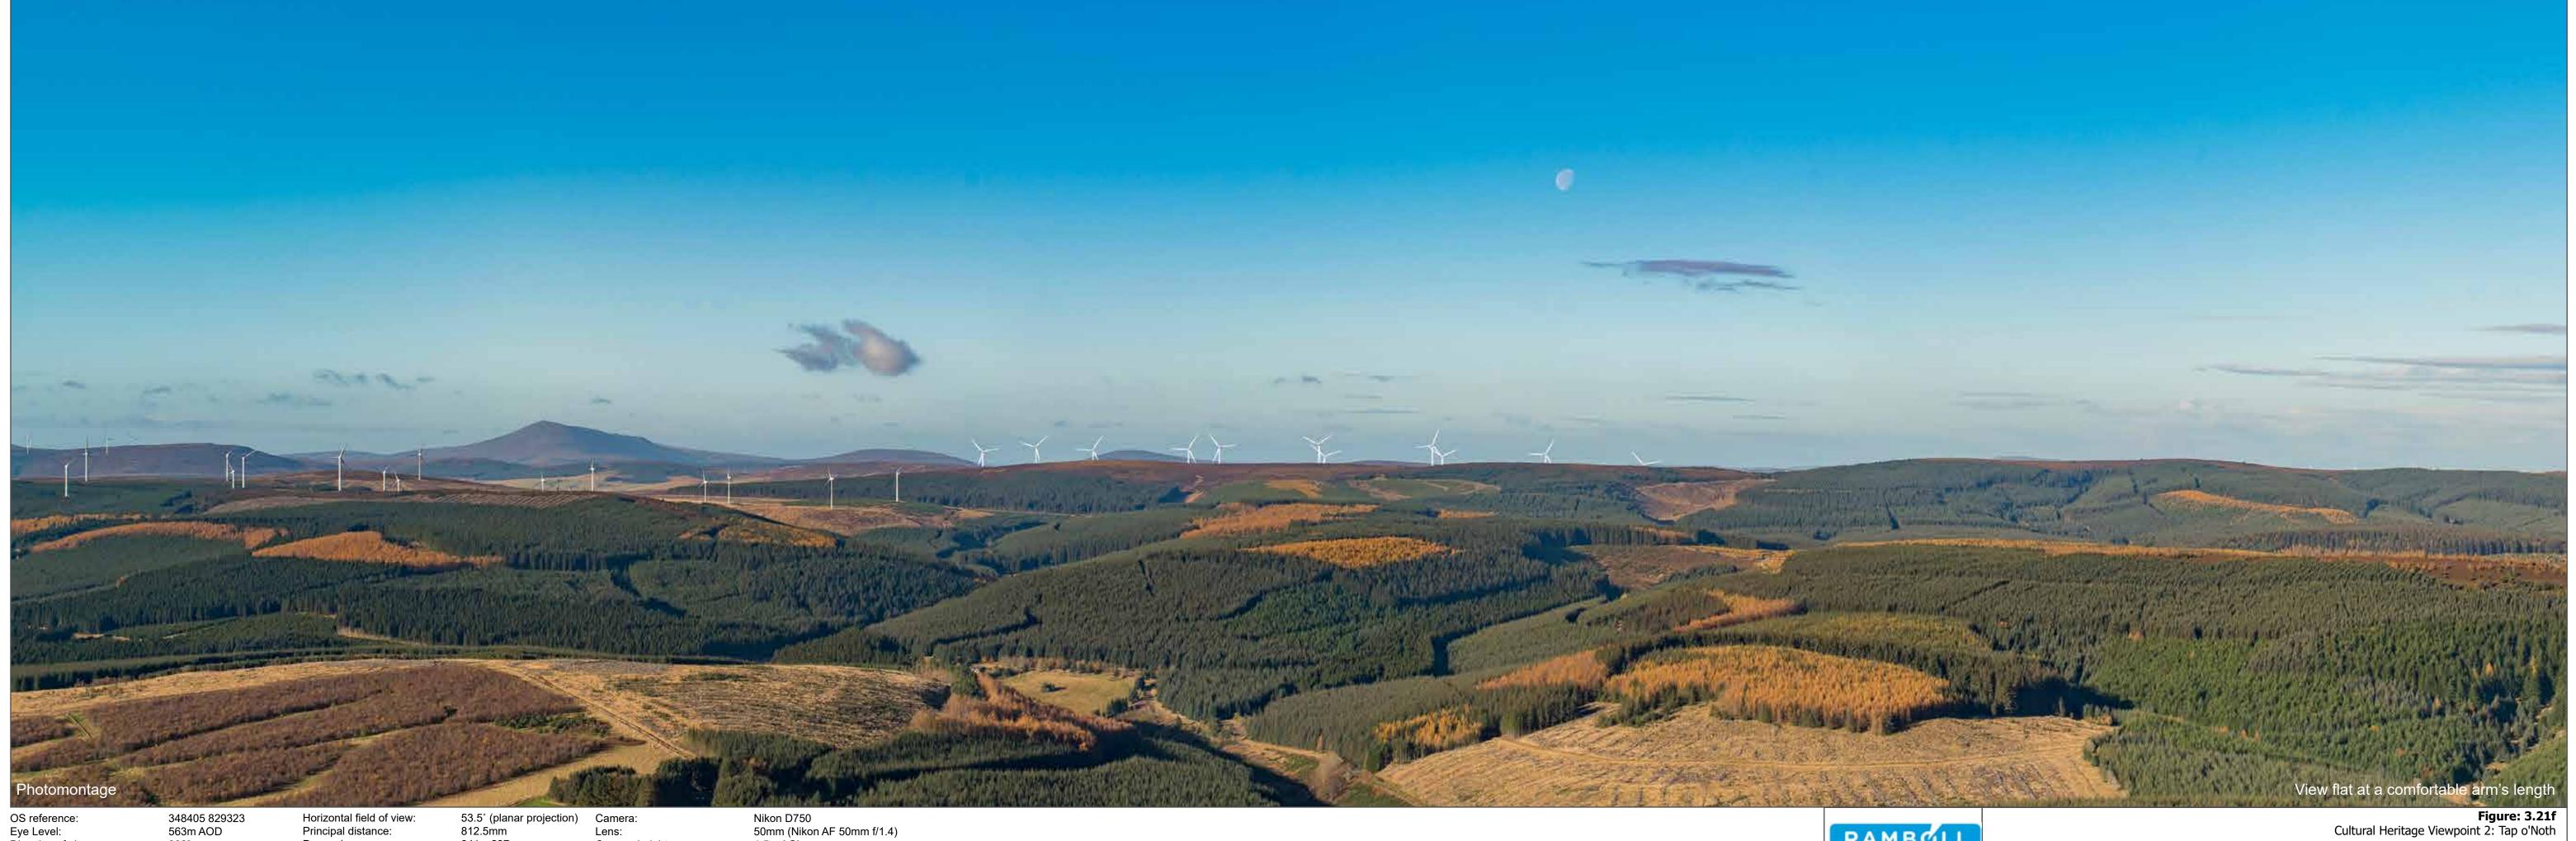

Figure: 3.21d Cultural Heritage Viewpoint 2: Tap o'Noth

348405 829323 563m AOD 302° 10.86km

Horizontal field of view: Principal distance: Paper size: Correct printed image size:

53.5° (planar projection) 812.5mm 841 x 297 mm 820 x 260 mm