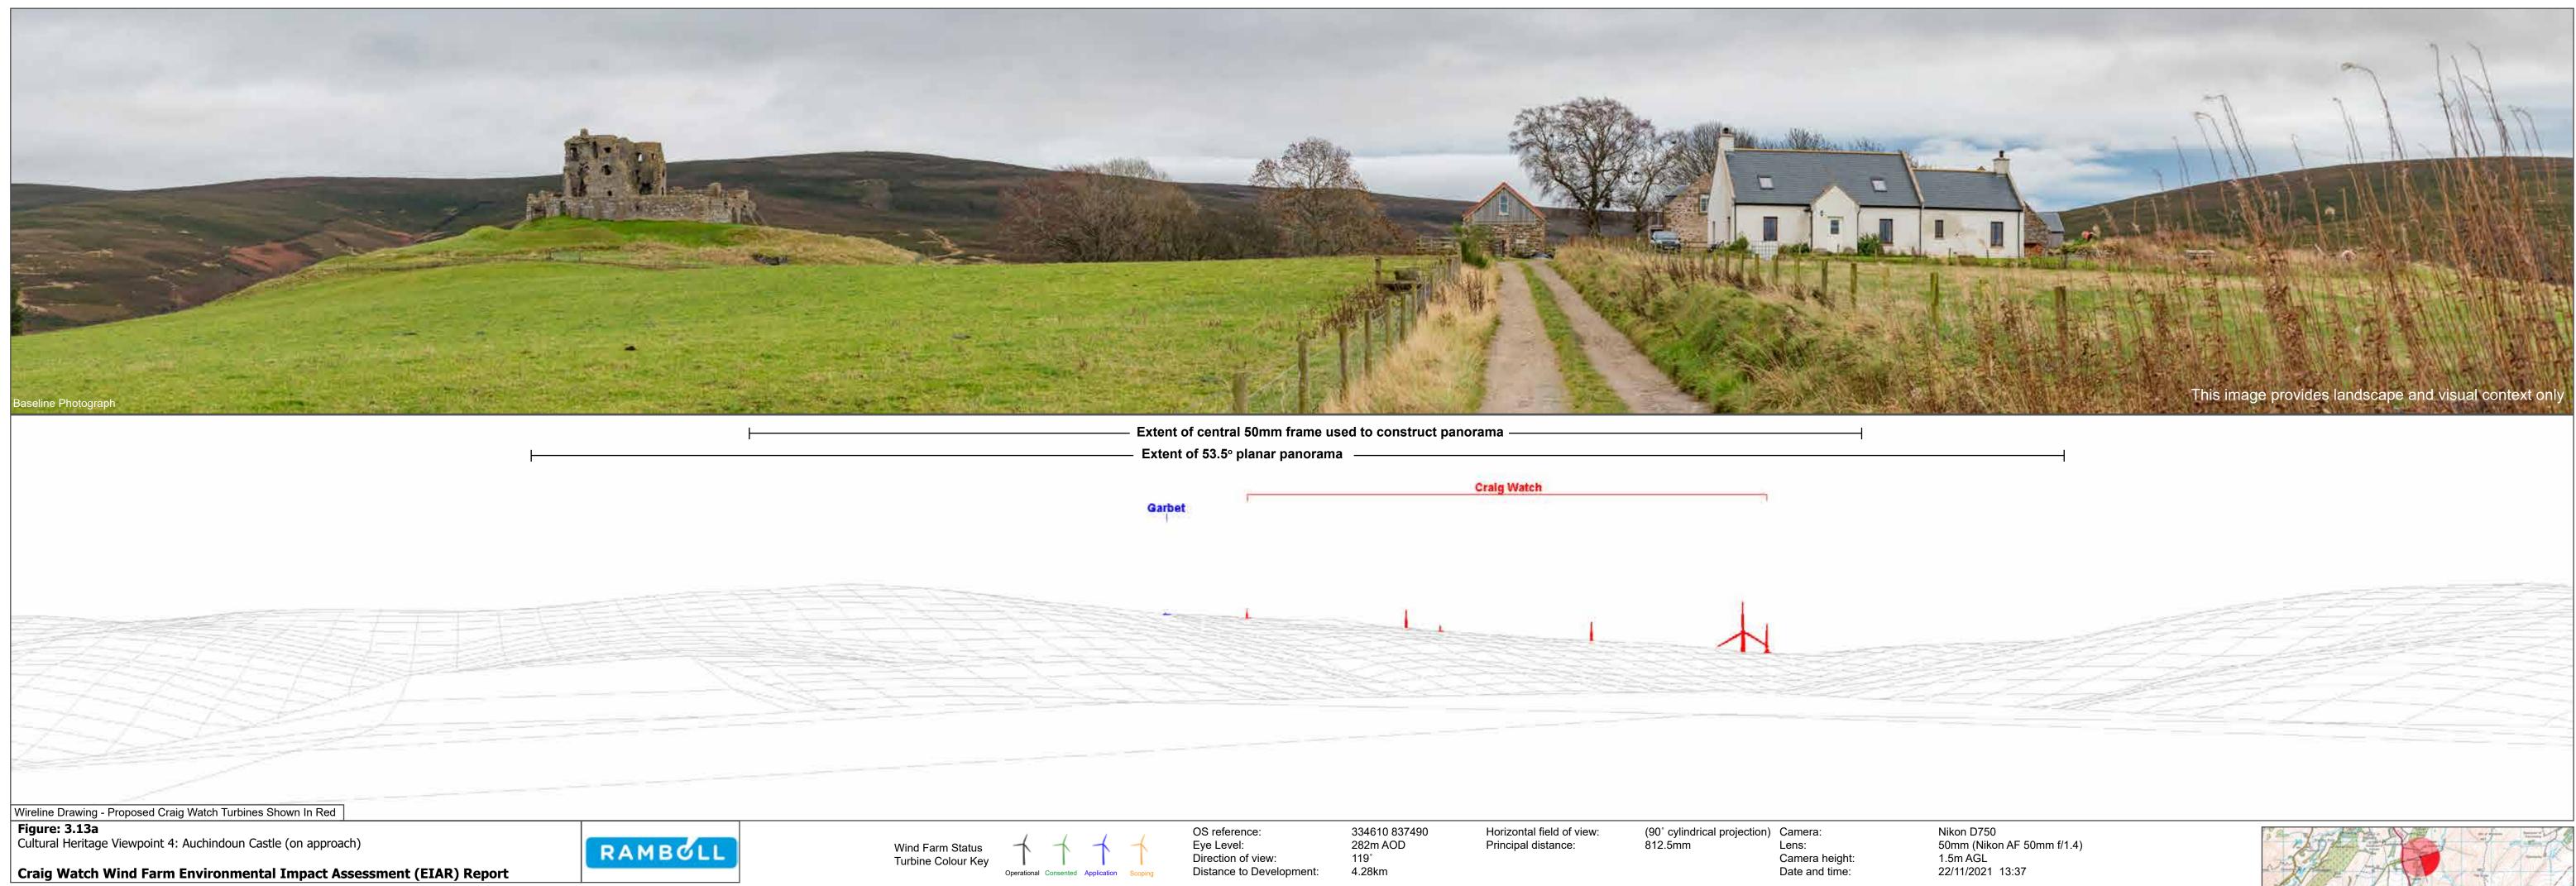

Direction of view:

Distance to Development:

Nikon D750 50mm (Nikon AF 50mm f/1.4) 1.5m AGL 22/11/2021 13:37

Wind Farm Status Turbine Colour Key

**Figure: 3.13b** Cultural Heritage Viewpoint 4: Auchindoun Castle (on approach)

334610 837490 282m AOD 119° 4.28km

Horizontal field of view:53.5° (planar projection)Principal distance:812.5mmPaper size:841 x 297 mmCorrect printed image size:820 x 260 mm

Camera: Lens: Camera height: Date and time: Nikon D750 50mm (Nikon AF 50mm f/1.4) 1.5m AGL 22/11/2021 13:37