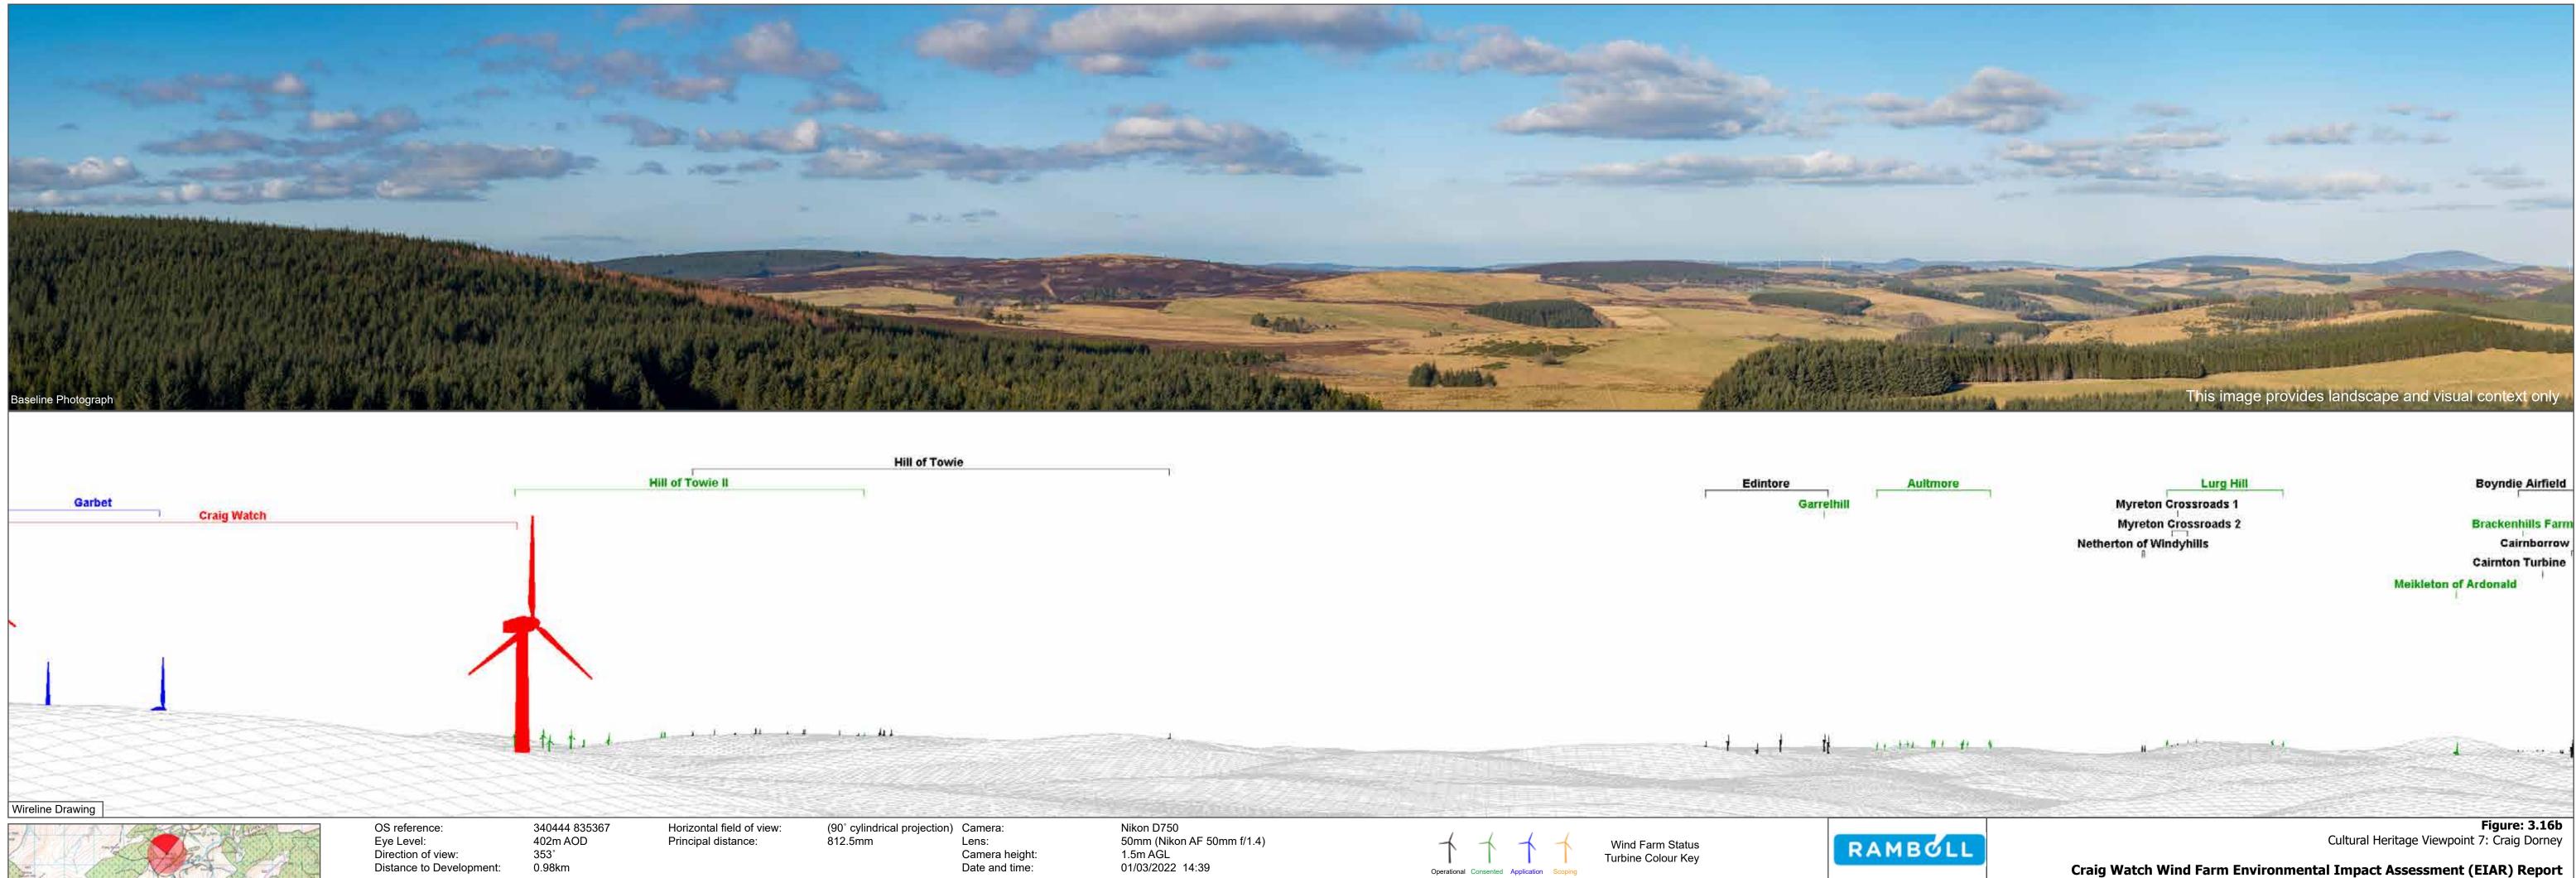

Wind Farm Status Turbine Colour Key

Figure: 3.16d Cultural Heritage Viewpoint 7: Craig Dorney

340444 835367 402m AOD 263° 0.98km

Camera: Lens: Camera height: Date and time:

Nikon D750 50mm (Nikon AF 50mm f/1.4) 1.5m AGL 01/03/2022 14:39

Figure: 3.16f Cultural Heritage Viewpoint 7: Craig Dorney