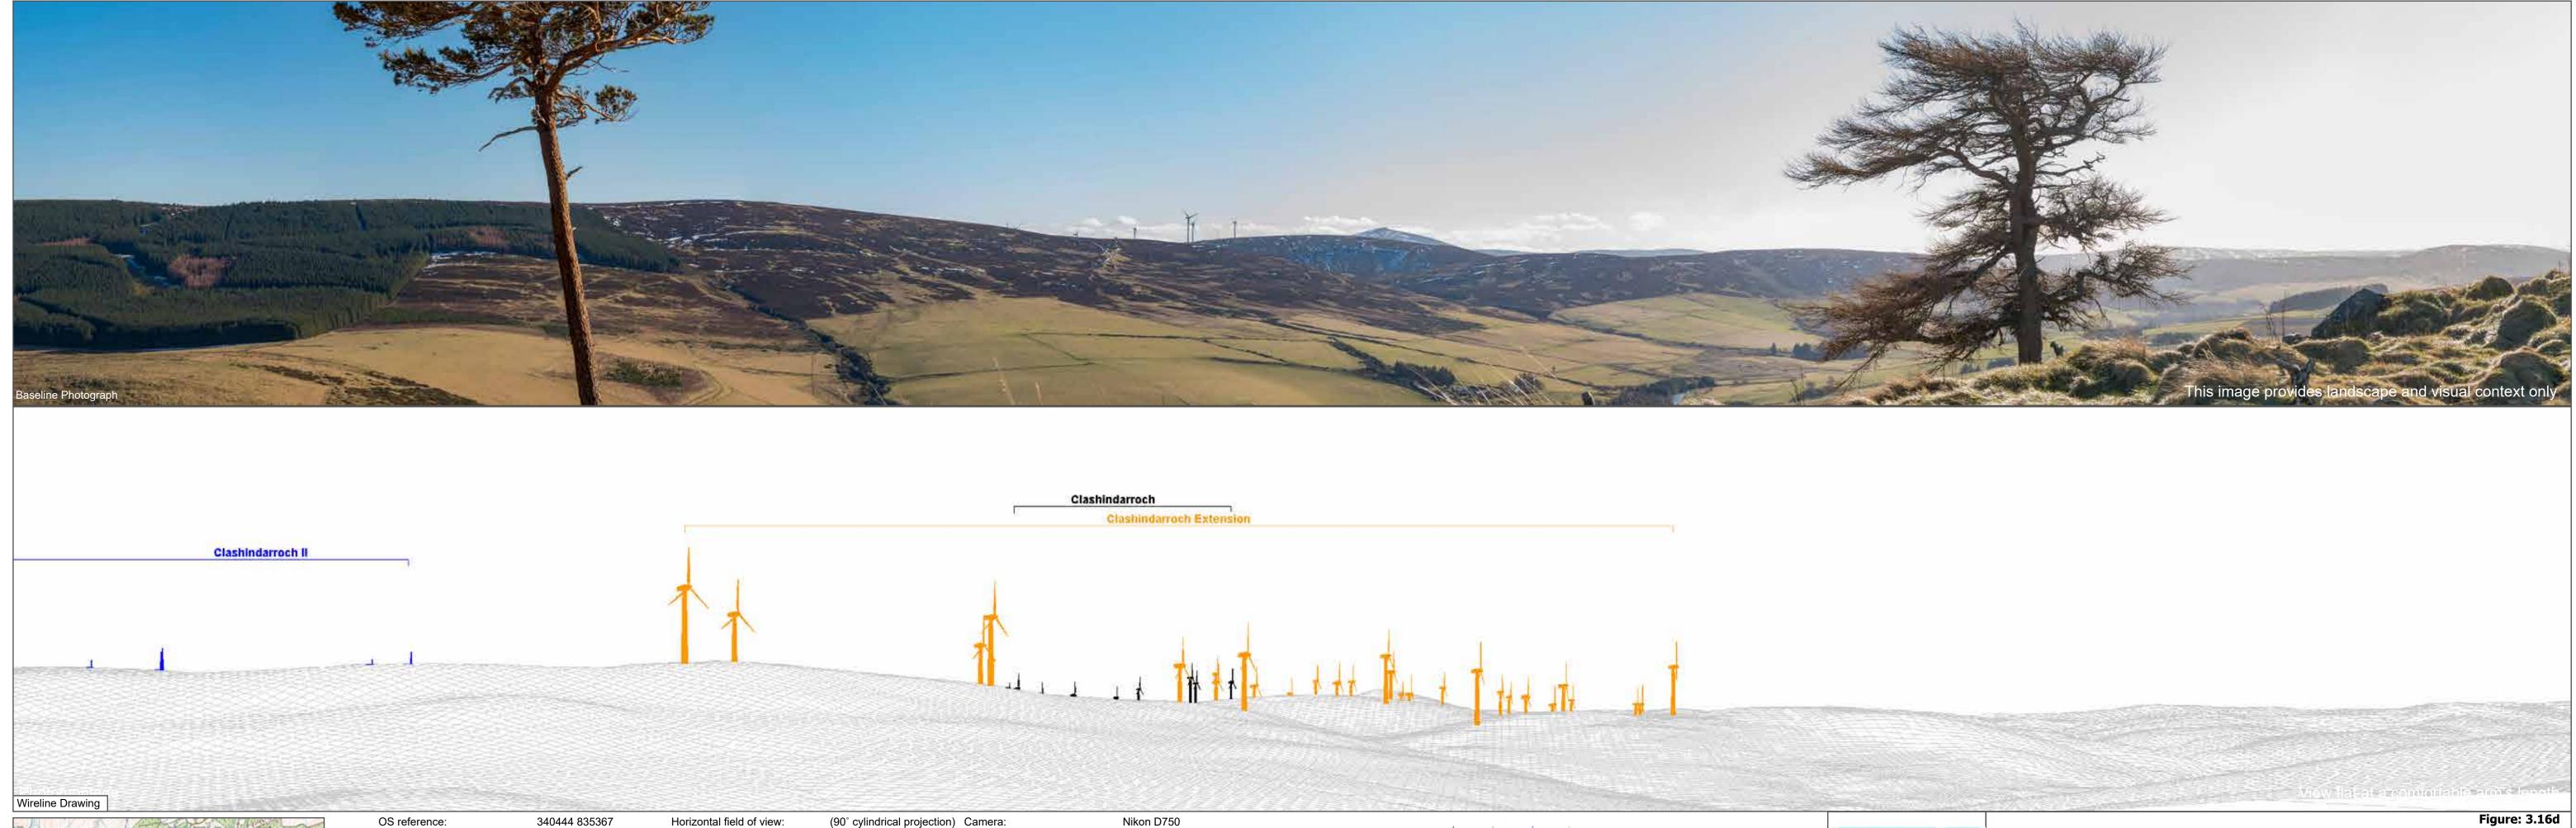

Wind Farm Status Turbine Colour Key

Figure: 3.16d Cultural Heritage Viewpoint 7: Craig Dorney

340444 835367 402m AOD 263° 0.98km

Camera: Lens: Camera height: Date and time:

Nikon D750 50mm (Nikon AF 50mm f/1.4) 1.5m AGL 01/03/2022 14:39