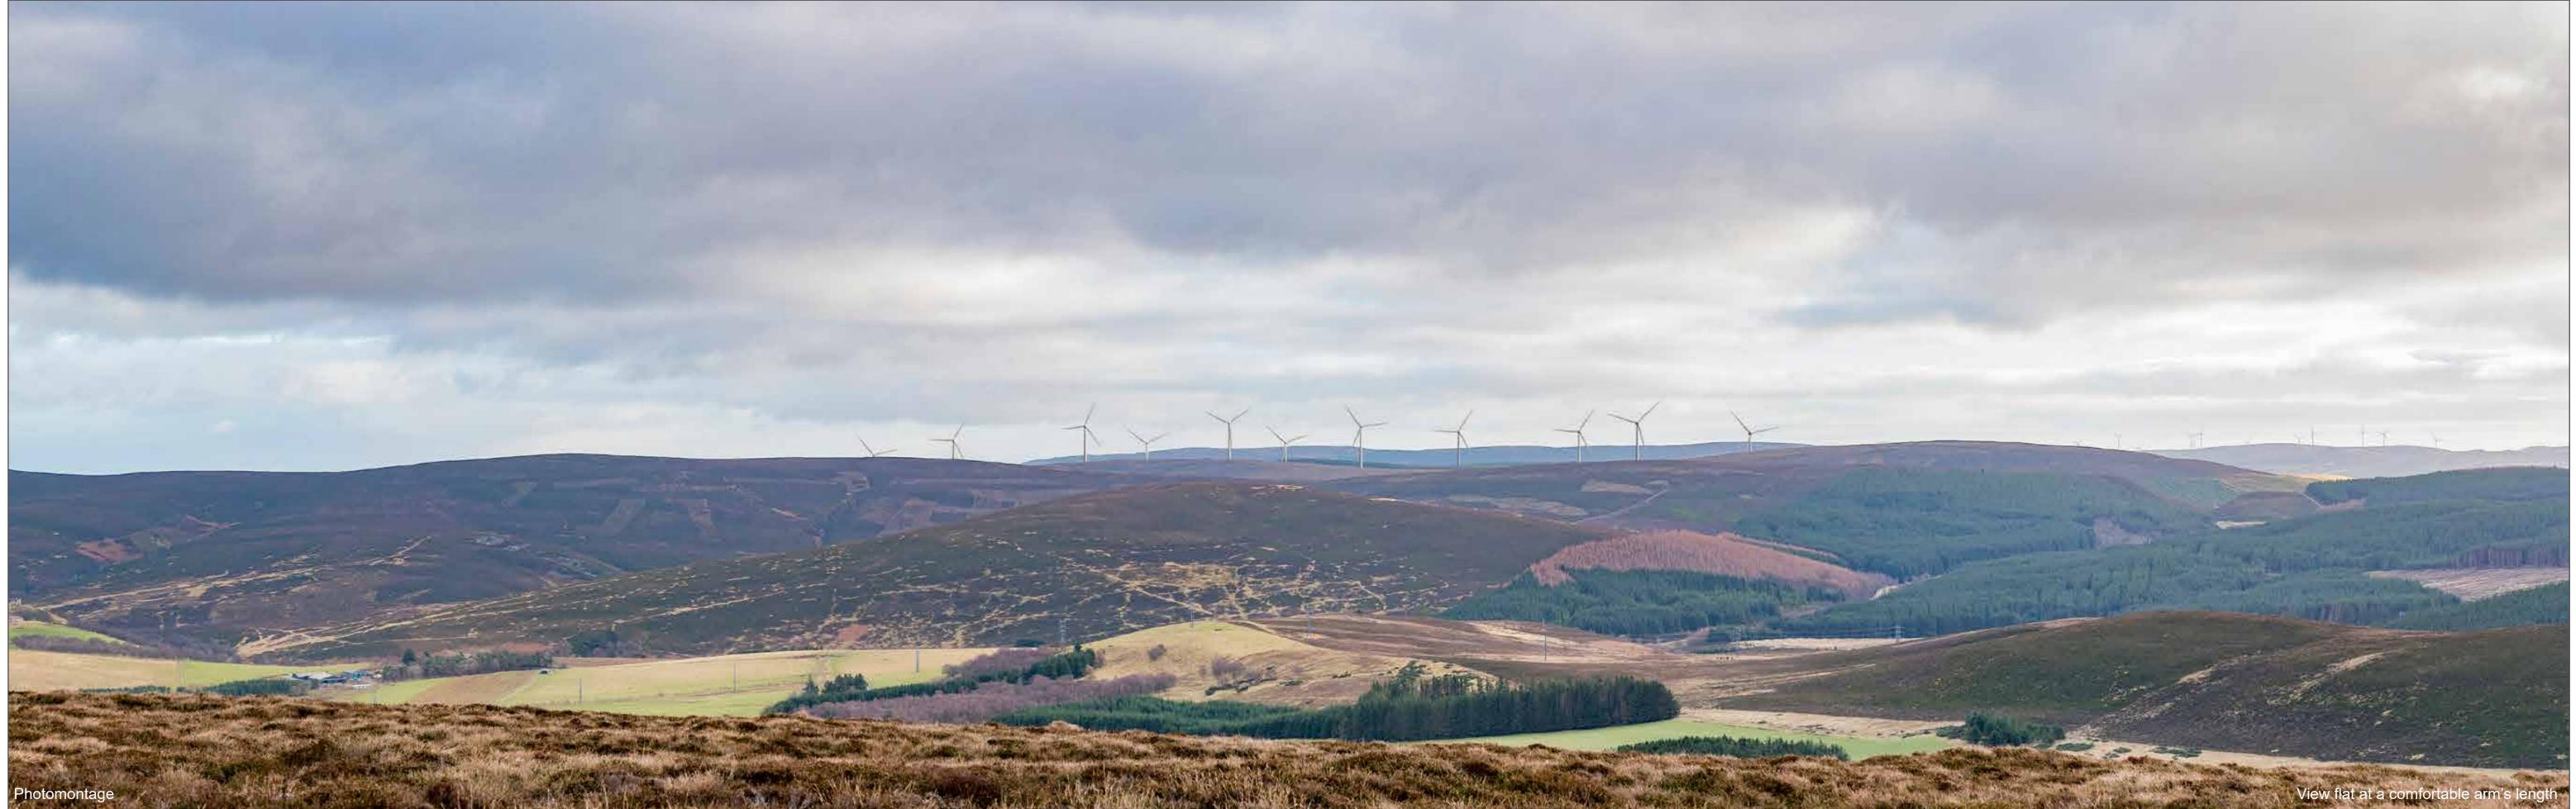

|               |           |
|                                                                                                              |               |           |
|                                                                                                              |               |           |
| Wireline Figure: 3.12e Cultural Heritage Viewpoint 3: Jock's Hill (view including Auchindoun Castle) RAMBOLL |               |           |



Eye Level: Direction of view: Distance to Development:

474m AOD 100° 6.44km

Principal distance: Paper size: Correct printed image size: 820 x 260 mm

812.5mm 841 x 297 mm

Lens: Camera height: Date and time:

50mm (Nikon AF 50mm f/1.4) 1.5m AGL 16/01/2022 11:51



331504 836389 474m AOD 100° 6.44km

Horizontal field of view:53.5° (planar projection)Principal distance:812.5mmPaper size:841 x 297 mmCorrect printed image size:820 x 260 mm

Camera: Lens: Camera height: Date and time:

Nikon D750 50mm (Nikon AF 50mm f/1.4) 1.5m AGL 16/01/2022 11:51



Figure: 3.12f Cultural Heritage Viewpoint 3: Jock's Hill (view including Auchindoun Castle)





Lens: Camera height: Date and time:

Direction of view:

Distance to Development:

Nikon D750 50mm (Nikon AF 50mm f/1.4) 1.5m AGL 22/11/2021 13:37



Wind Farm Status Turbine Colour Key



**Figure: 3.13b** Cultural Heritage Viewpoint 4: Auchindoun Castle (on approach)











334610 837490 282m AOD 119° 4.28km

Horizontal field of view:53.5° (planar projection)Principal distance:812.5mmPaper size:841 x 297