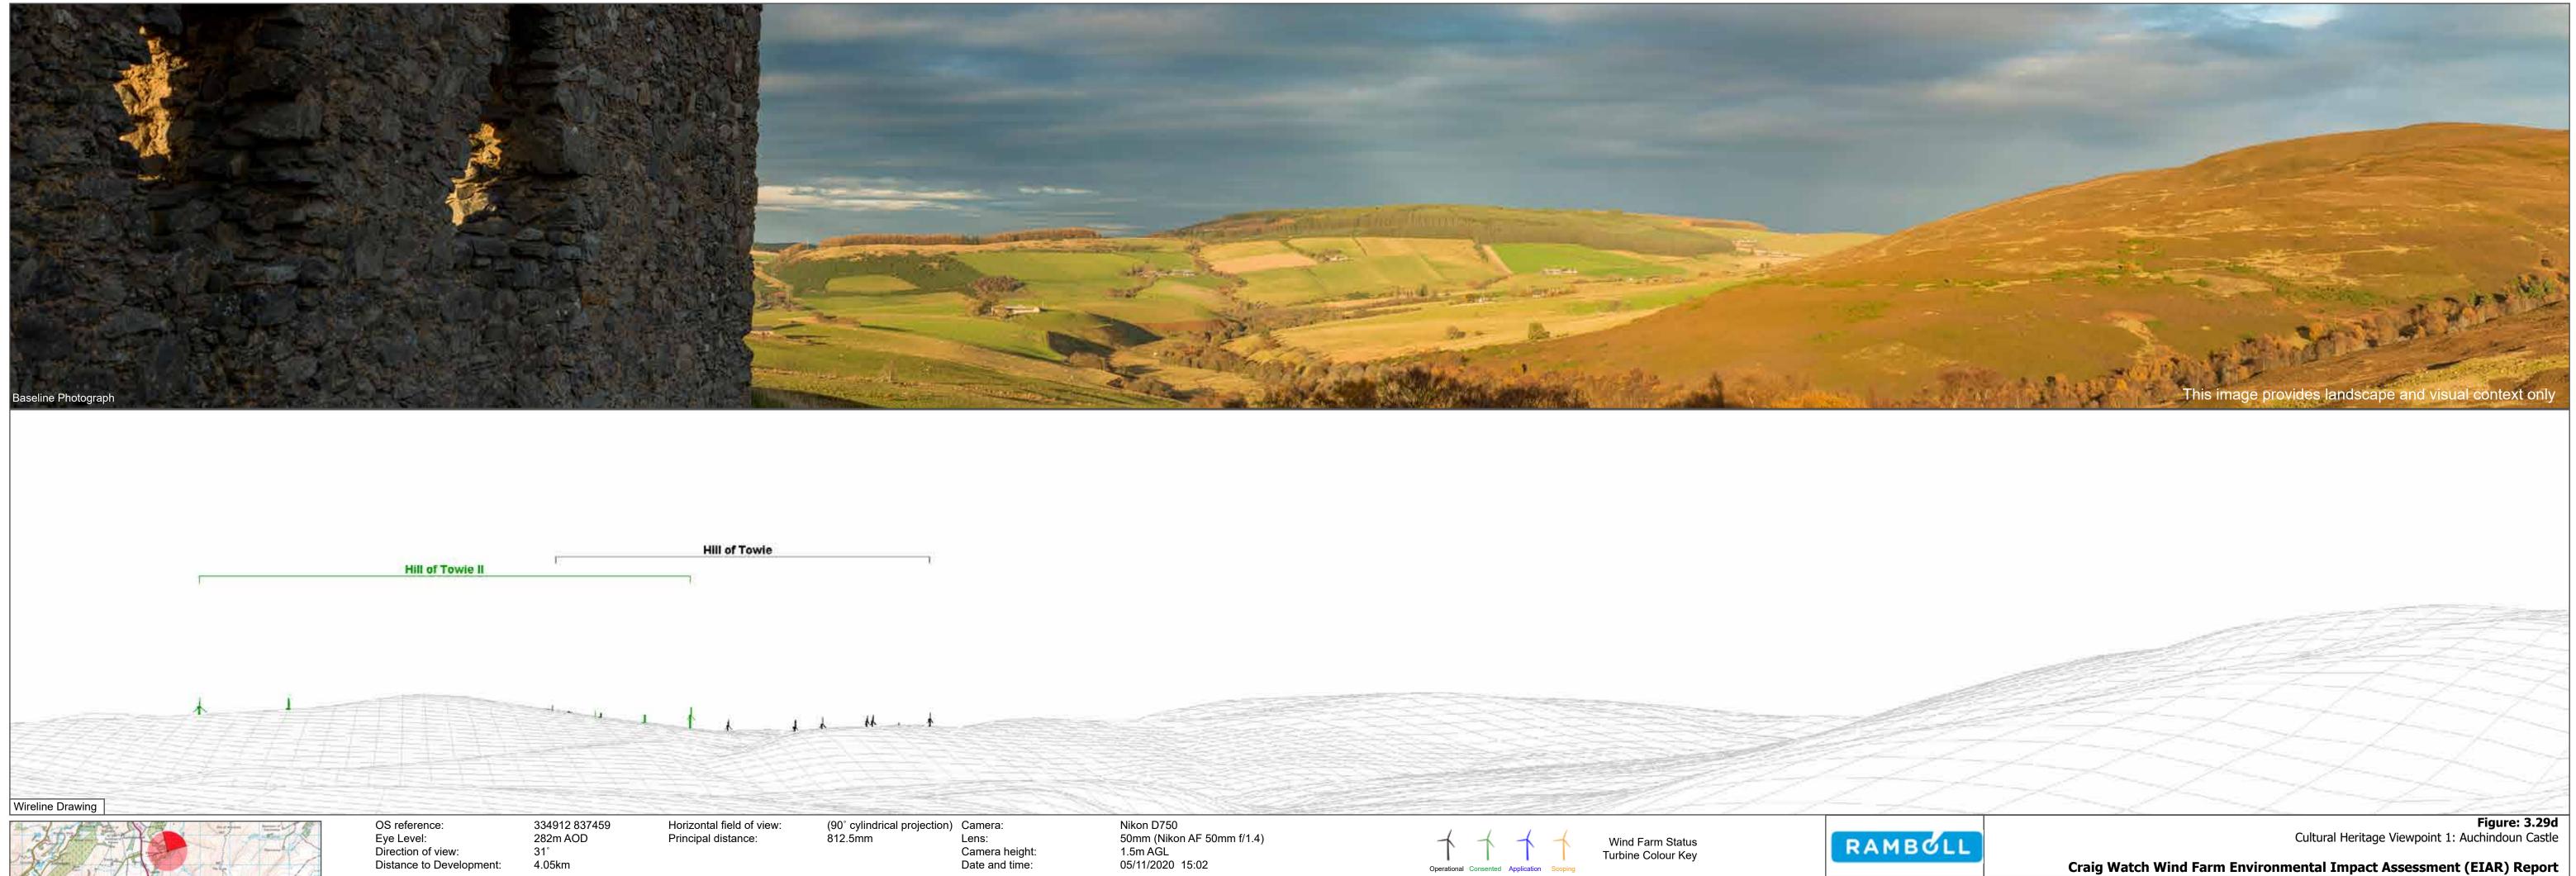

OS reference: Eye Level: Direction of view: Distance to Development: 334912 837459 282m AOD 301° 4.05km

Horizontal field of view: Principal distance:

(90° cylindrical projection) Camera: 812.5mm Lens: Camera height: Date and time:

Nikon D750 50mm (Nikon AF 50mm f/1.4) 1.5m AGL 05/11/2020 15:02

334912 837459 282m AOD 121° 4.05km

Horizontal field of view:53.5° (planar projection)Camera:Principal distance:812.5mmLens:Paper size:841 x 297 mmCamera heCorrect printed image size:820 x 260 mmDate and t