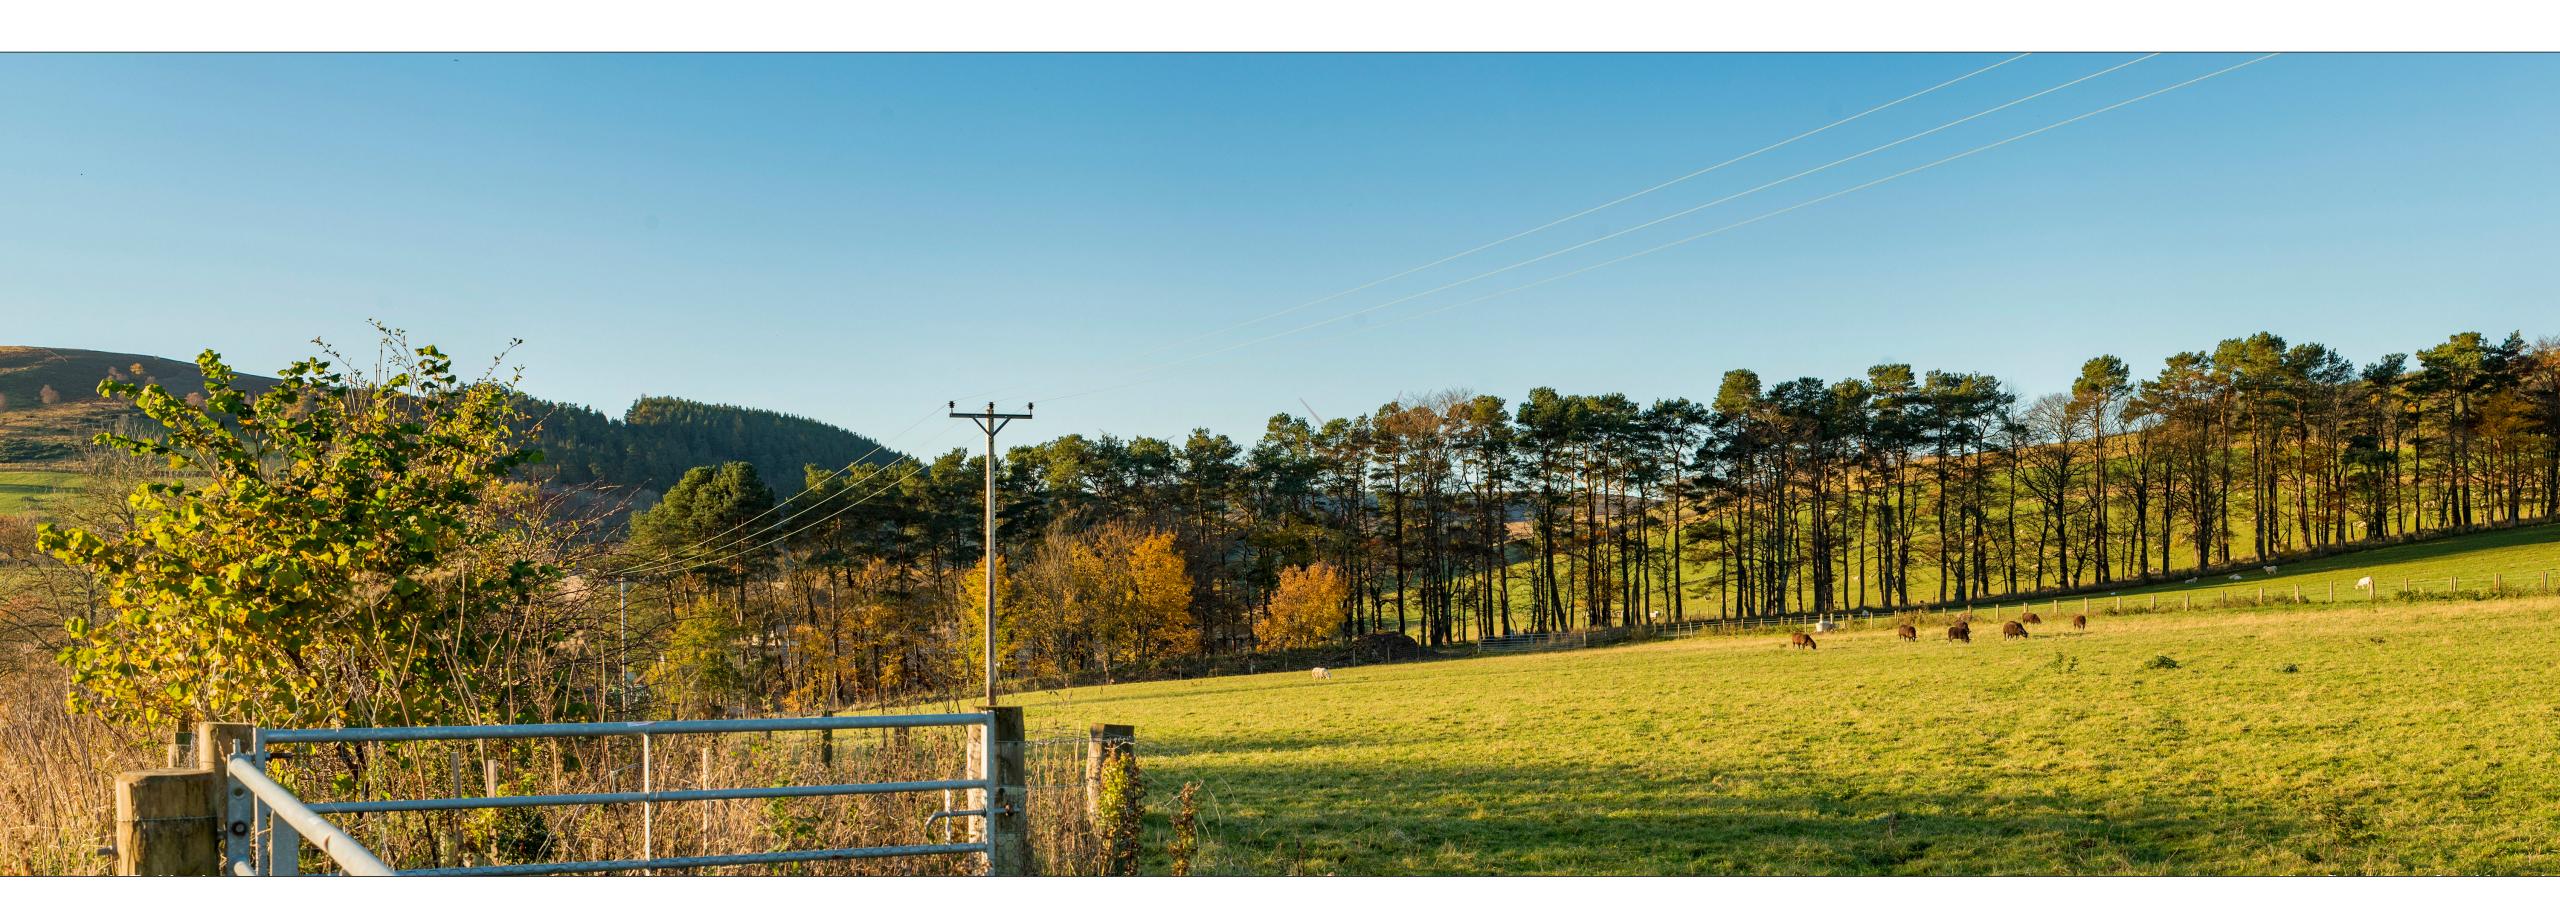

viewpoint locations for Craig Watch Wind Farm have been agreed following consultation with Moray Council, Aberdeenshire Council and NatureScot.

The viewpoints ensure the most suitable locations are selected to illustrate the effects of the wind farm.

In this brochure we have 6 photomontages available from viewpoints that will be assessed in the planning application.

Illustrations for all locations will be submitted as part of our application and will be available to view.



## Viewpoint 1: Minor Road, Deveron Valley





#### Viewpoint 1: Minor Road, Deveron Valley



**WIREFRAME** 



## Viewpoint 1: Minor Road, Deveron Valley



PREDICTED VIEW



# Viewpoint 2: Haugh of Glass





## Viewpoint 2: Haugh of Glass



**WIREFRAME** 





## Viewpoint 2: Haugh of Glass



PREDICTED VIEW



# Viewpoint 3: Corsemaul Drive, Dufftown





### Viewpoint 3: Corsemaul Drive, Dufftown



**WIREFRAME** 



## Viewpoint 3: Corsemaul Drive, Dufftown



PREDICTED VIEW



# Viewpoint 6: Ben Rinnes





#### **Viewpoint 6: Ben Rinnes**



**WIREFRAME** 





## Viewpoint 6: Ben Rinnes



PREDICTED VIEW



# Viewpoint 16: A941 near The Grouse Inn Public House





#### Viewpoint 16: A941 near The Grouse Inn Public House



**WIREFRAME** 



# Viewpoint 16: A941 near The Grouse Inn Public House



PREDICTED VIEW



# Viewpoint 18: Auchindoun Castle





### Viewpoint 18: Auchindoun Castle



**WIREFRAME** 



## Viewpoint 18: Auchindoun Castle



PREDICTED VIEW



Photomontage showing proposed layout 11 turbines @ 200m to blade tip height. All turbines shown with a 155m rotor diameter.

#