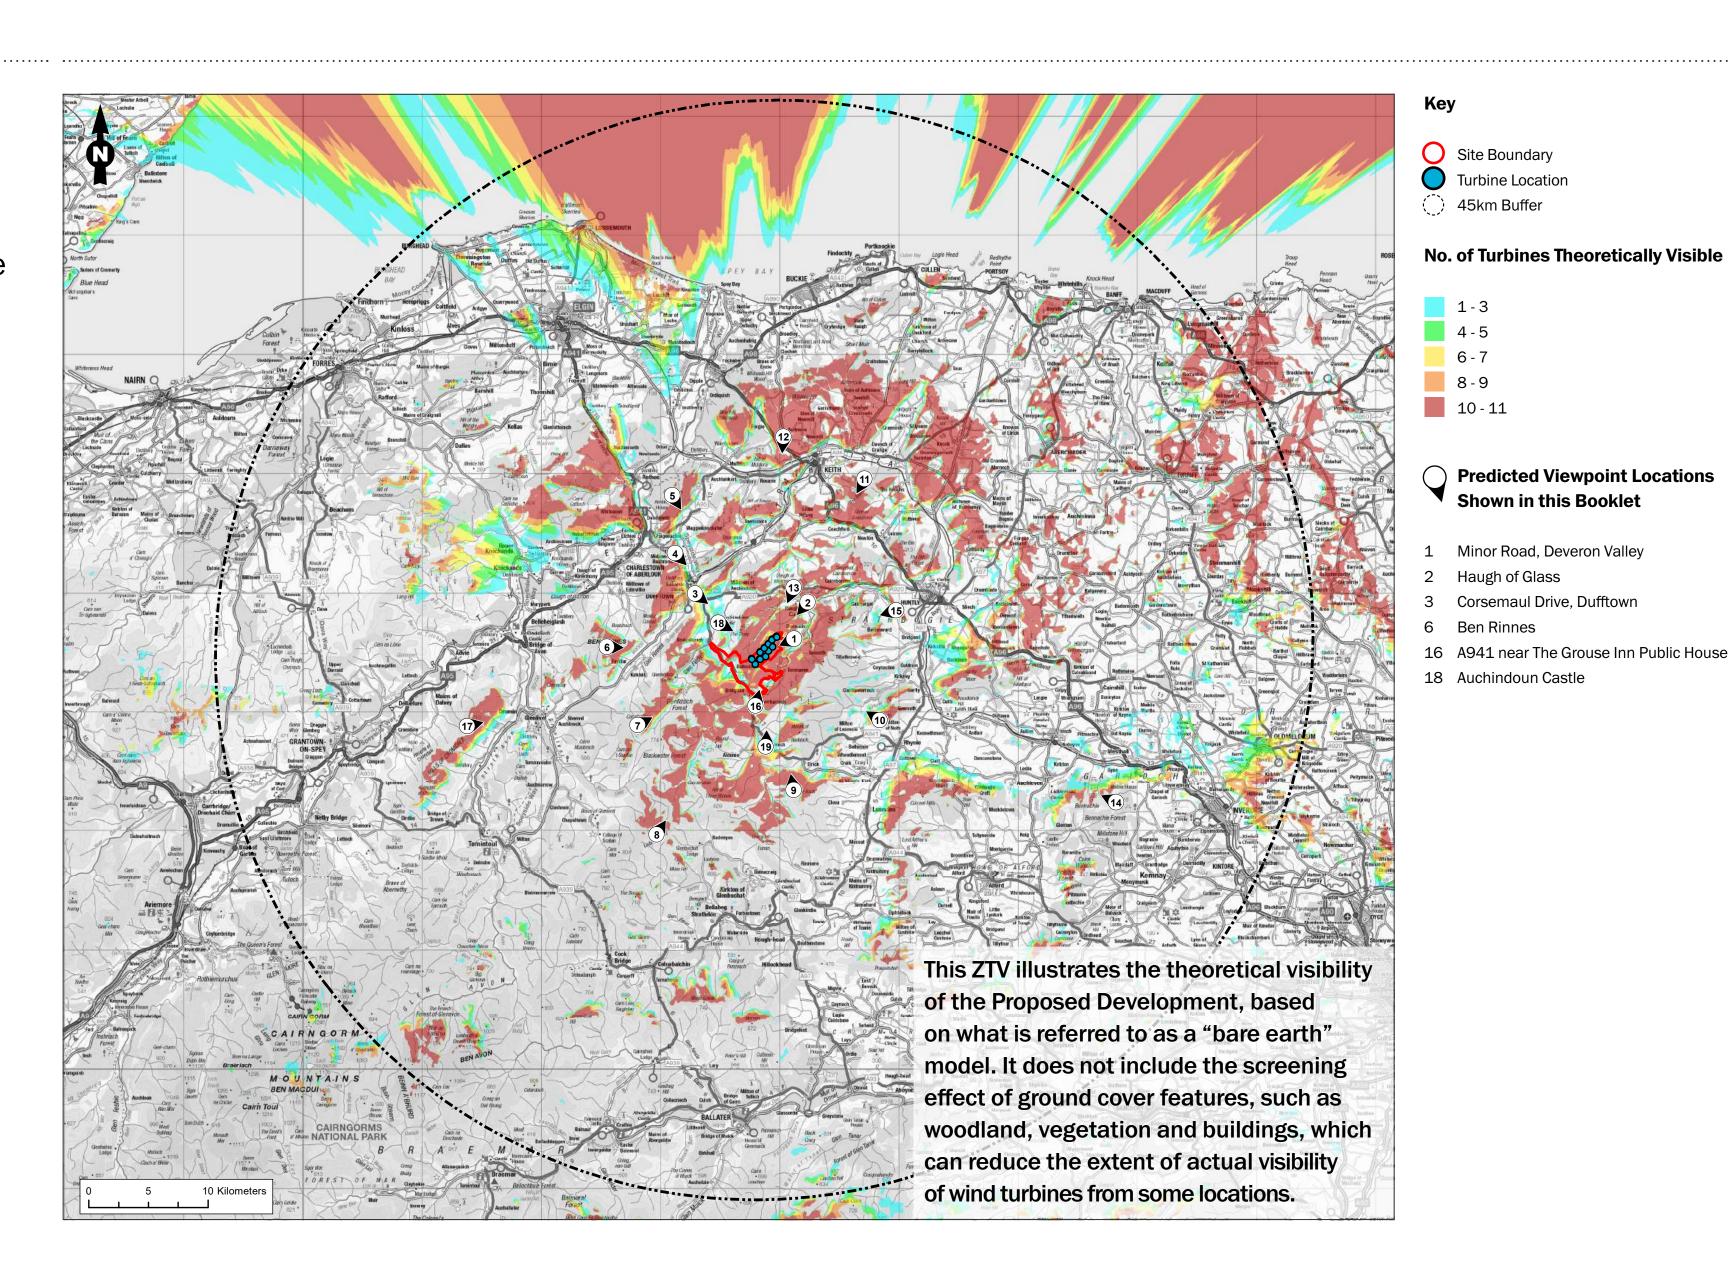

#### **Zone of Theoretical Visibility**

The viewpoint locations for Craig Watch Wind Farm have been agreed following consultation with Moray Council, Aberdeenshire Council and NatureScot.

The viewpoints ensure the most suitable locations are selected to illustrate the effects of the wind farm.

In this brochure we have 6 photomontages available from viewpoints that will be assessed in the planning application.

Illustrations for all locations will be submitted as part of our application and will be available to view.