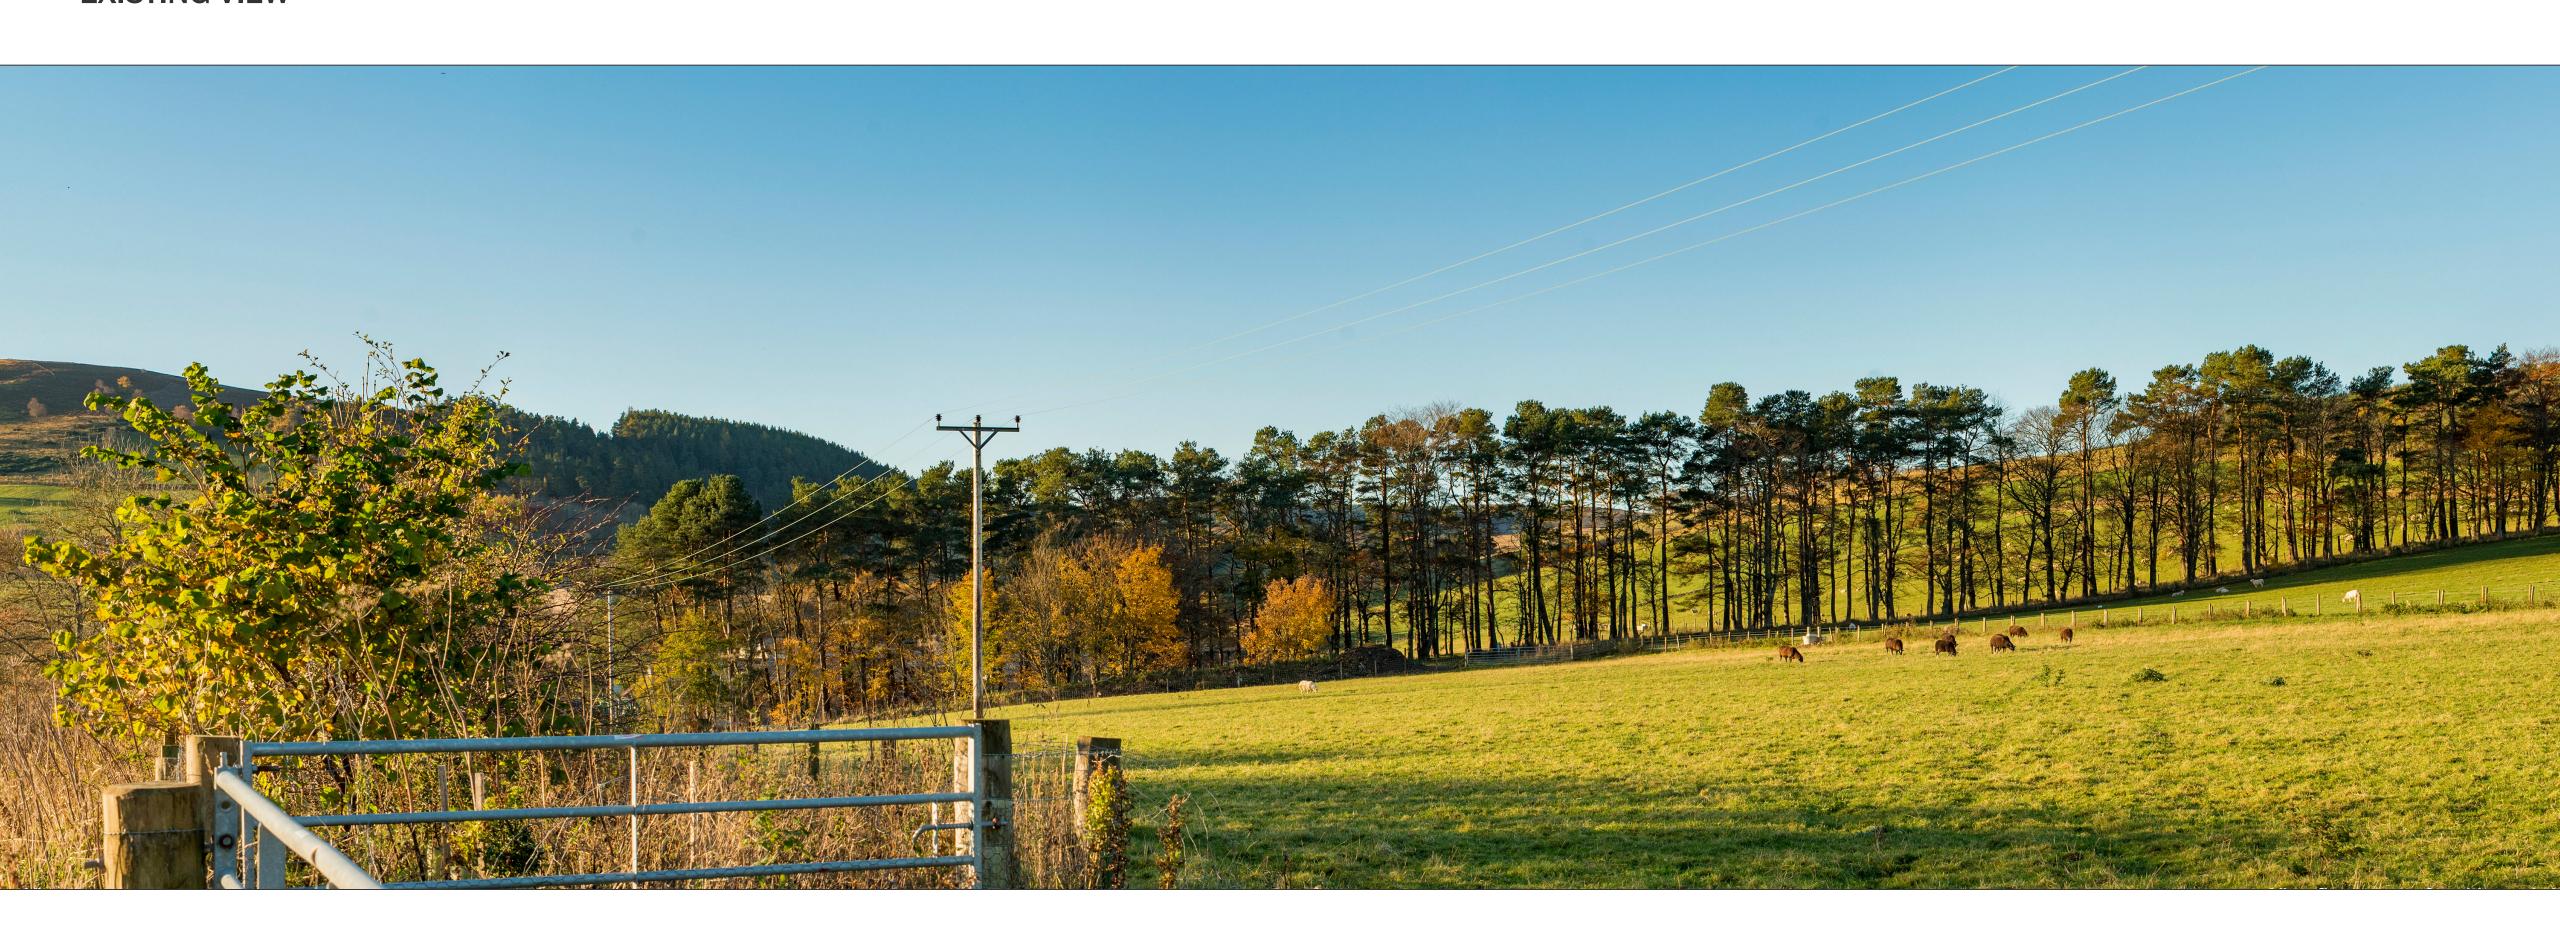

#### **Predicted Views**

#### **Zone of Theoretical Visibility**



The viewpoint locations for Craig Watch Wind Farm have been agreed following consultation with Moray Council, Aberdeenshire Council and NatureScot.

The viewpoints ensure the most suitable locations are selected to illustrate the effects of the wind farm.

In this brochure we have 6 photomontages available from viewpoints that will be assessed in the planning application.

Illustrations for all locations will be submitted as part of our application and will be available to view.



## Viewpoint 1: Minor Road, Deveron Valley





#### Viewpoint 1: Minor Road, Deveron Valley



**WIREFRAME** 



## Viewpoint 1: Minor Road, Deveron Valley



PREDICTED VIEW



# Viewpoint 2: Haugh of Glass





## Viewpoint 2: Haugh of Glass



**WIREFRAME** 





## Viewpoint 2: Haugh of Glass



PREDICTED VIEW



# Viewpoint 3: Corsemaul Drive, Dufftown





### Viewpoint 3: Corsemaul Drive, Dufftown



**WIREFRAME** 



## Viewpoint 3: Corsemaul Drive, Dufftown



PREDICTED VIEW



# Viewpoint 6: Ben Rinnes





#### **Viewpoint 6: Ben Rinnes**



**WIREFRAME** 





## Viewpoint 6: Ben Rinnes



PREDICTED VIEW



# Viewpoint 16: A941 near The Grouse Inn Public House





#### Viewpoint 16: A941 near The Grouse Inn Public House



**WIREFRAME** 



# Viewpoint 16: A941 near The Grouse Inn Public House



PREDICTED VIEW



# Viewpoint 18: Auchindoun Castle





### Viewpoint 18: Auchindoun Castle



**WIREFRAME** 



## Viewpoint 18: Auchindoun Castle



PREDICTED VIEW



Photomontage showing