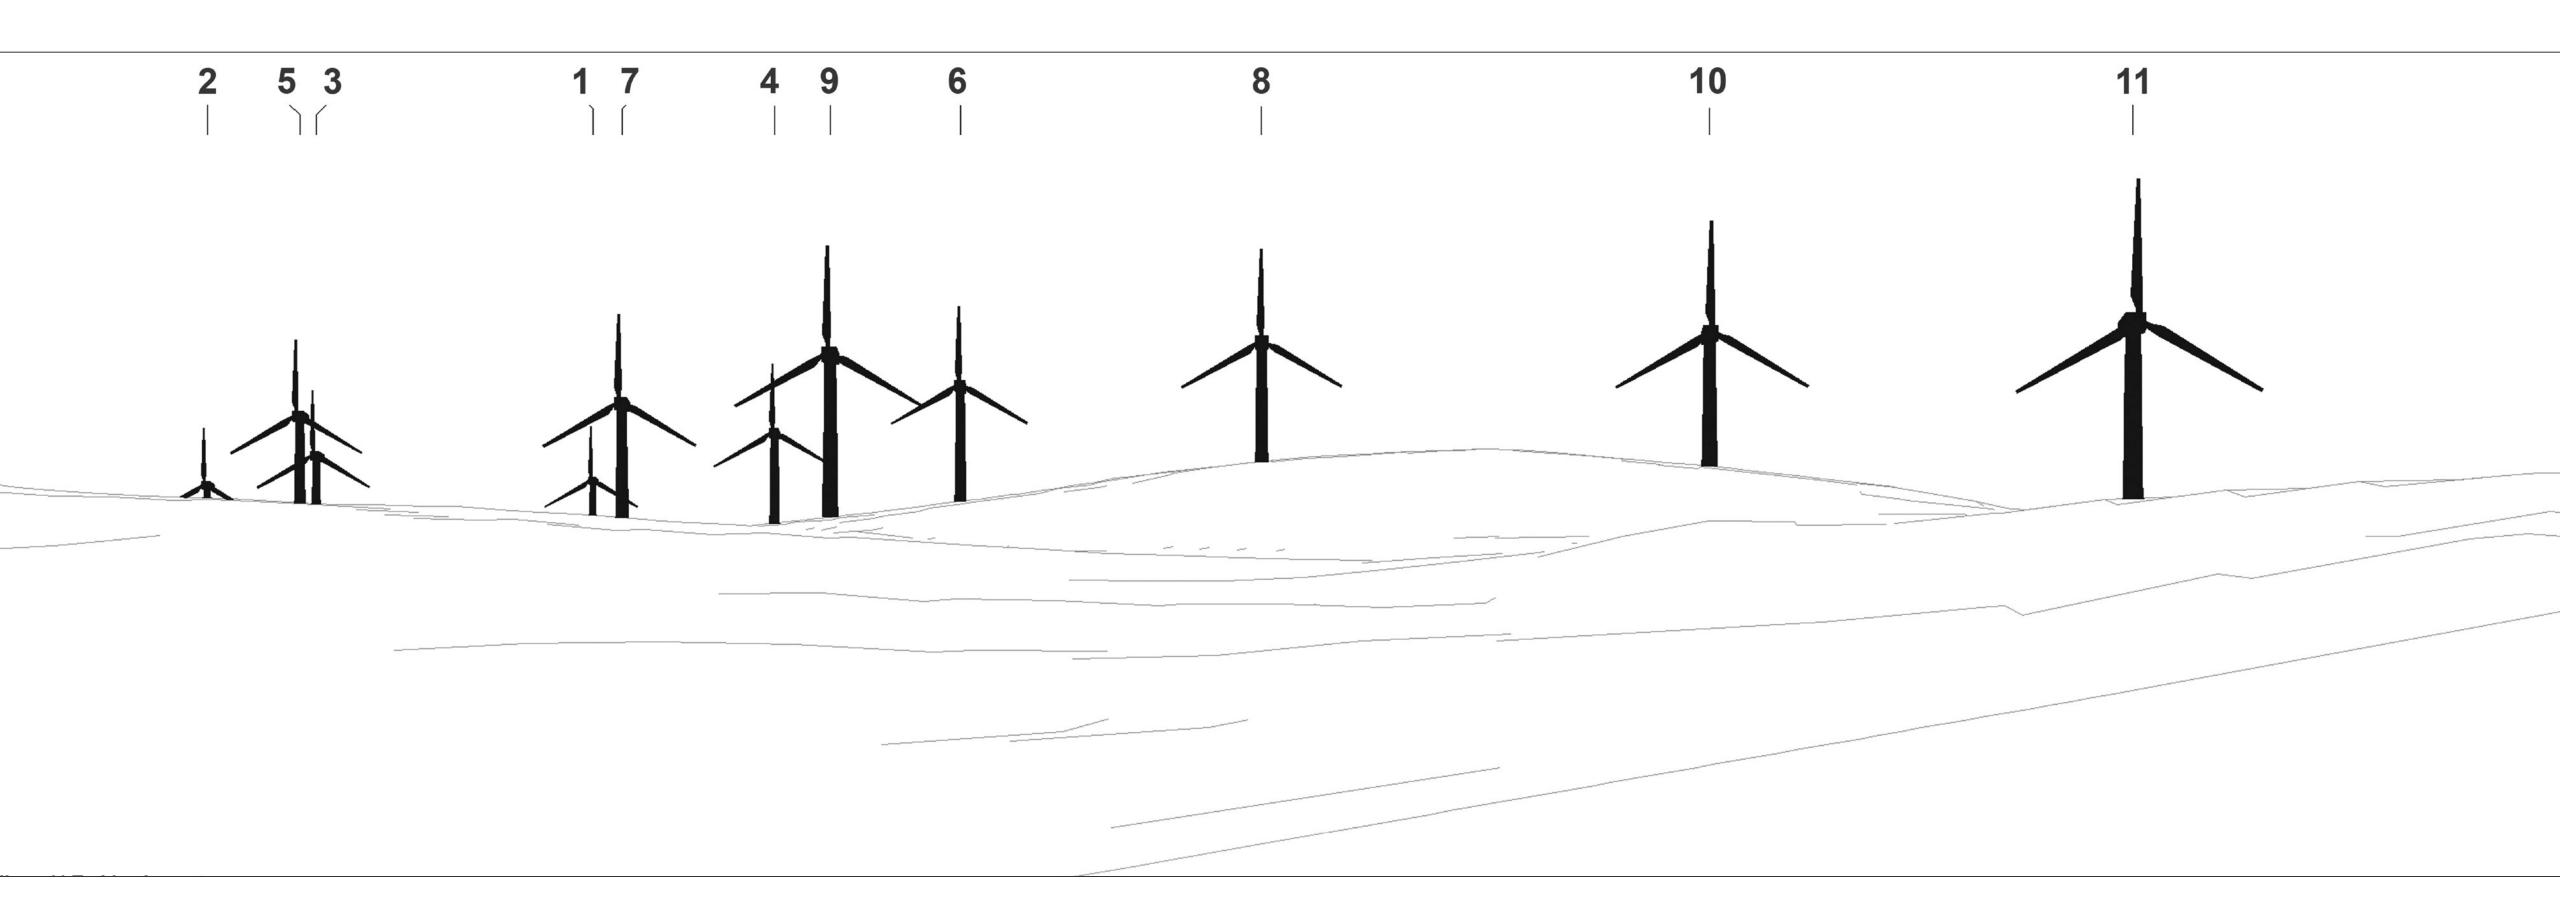

#### **Predicted Views**

#### **Zone of Theoretical Visibility**



The viewpoint locations for Craig Watch Wind Farm have been agreed following consultation with Moray Council, Aberdeenshire Council and NatureScot.

The viewpoints ensure the most suitable locations are selected to illustrate the effects of the wind farm.

In this brochure we have 6 photomontages available from viewpoints that will be assessed in the planning application.

Illustrations for all locations will be submitted as part of our application and will be available to view.



## Viewpoint 1: Minor Road, Deveron Valley





#### Viewpoint 1: Minor Road, Deveron Valley



**WIREFRAME** 



## Viewpoint 1: Minor Road, Deveron Valley



PREDICTED VIEW



# Viewpoint 2: Haugh of Glass





## Viewpoint 2: Haugh of Glass



**WIREFRAME** 





## Viewpoint 2: Haugh of Glass



PREDICTED VIEW



# Viewpoint 3: Corsemaul Drive, Dufftown





### Viewpoint 3: Corsemaul Drive, Dufftown



**WIREFRAME** 



## Viewpoint 3: Corsemaul Drive, Dufftown



PREDICTED VIEW



# Viewpoint 6: Ben Rinnes





#### **Viewpoint 6: Ben Rinnes**



**WIREFRAME** 





## Viewpoint 6: Ben Rinnes



PREDICTED VIEW



# Viewpoint 16: A941 near The Grouse Inn Public House





#### Viewpoint 16: A941 near The Grouse Inn Public House



**WIREFRAME** 



# Viewpoint 16: A941 near The Grouse Inn Public House



PREDICTED VIEW



# Viewpoint 18: Auchindoun Castle





### Viewpoint 18: Auchindoun Castl