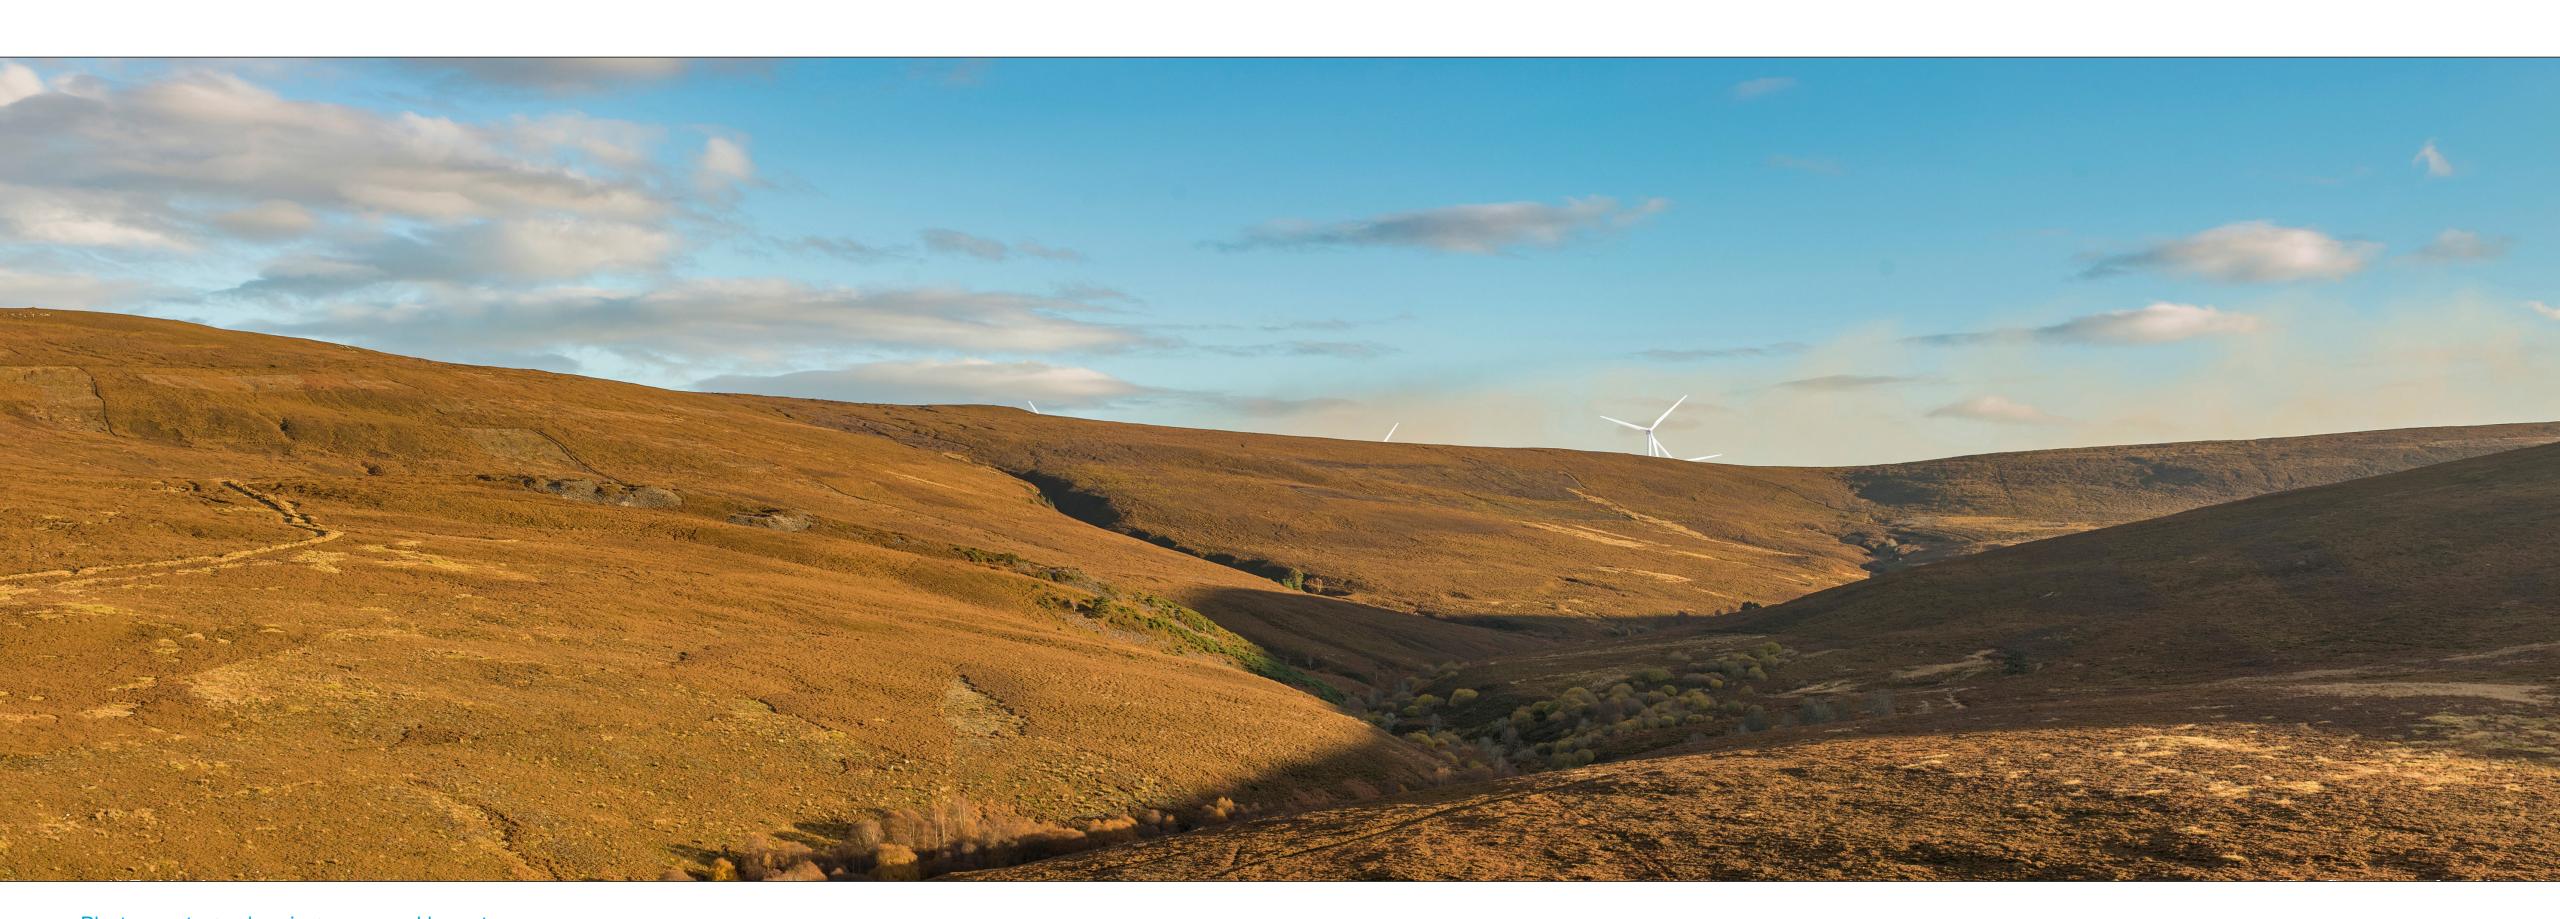

# Viewpoint 18: Auchindoun Castle

### Viewpoint 18: Auchindoun Castle

**WIREFRAME** 

## Viewpoint 18: Auchindoun Castle

PREDICTED VIEW

Photomontage showing proposed layout 11 turbines @ 200m to blade tip height. All turbines shown with a 155m rotor diameter.