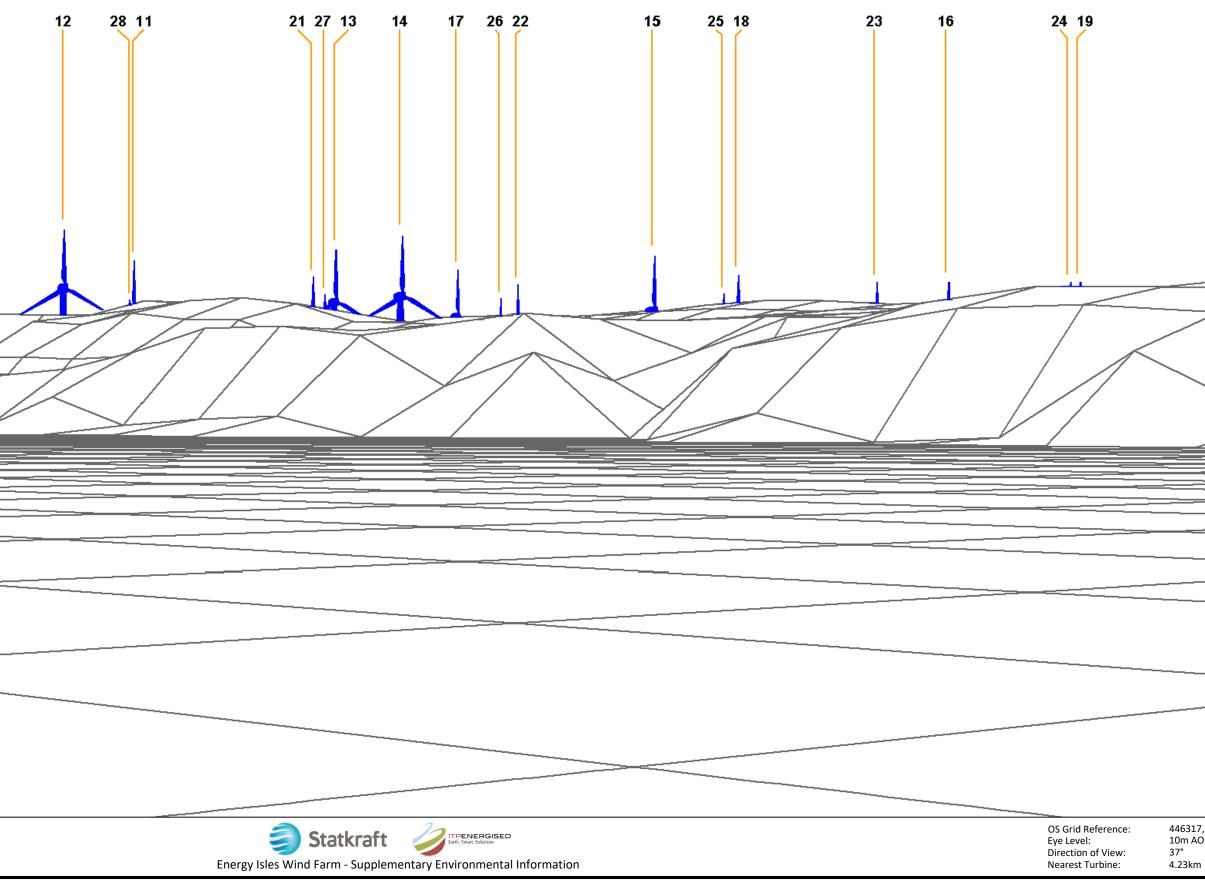

|                                                | 586109 |
|------------------------------------------------|--------|
|                                                |        |
|                                                |        |
|                                                |        |
|                                                |        |
| Predicted Wireframe View (53.5° Angle of View) |        |

| 17, 1197331<br>AOD | Camera Model:<br>Lens:<br>Camera Height:<br>Date and Time: | Canon EOS 5D<br>50mm (Canon EF 50mm 1:1.4)<br>Approx 1.5m<br>13/06/2018 - 15:18 | Horizontal field of view:<br>Vertical field of view:<br>Paper Size:<br>Correct Printed Image Size: | 53.5° (planar projection)<br>18.2° (planar projection)<br>841mm x 297mm<br>: 820mm x 260mm | Nev of Stuis<br>Stacks of<br>Stuis<br>Segil |
|--------------------|------------------------------------------------------------|---------------------------------------------------------------------------------|----------------------------------------------------------------------------------------------------|--------------------------------------------------------------------------------------------|---------------------------------------------|
|                    |                                                            |                                                                                 |                                                                                                    |                                                                                            |                                             |
|                    |                                                            |                                                                                 |                                                                                                    |                                                                                            |                                             |
|                    |                                                            |                                                                                 |                                                                                                    |                                                                                            |                                             |
|                    |                                                            |                                                                                 |                                                                                                    |                                                                                            |                                             |
|                    |                                                            |                                                                                 |                                                                                                    |                                                                                            | /                                           |
| ~                  |                                                            |                                                                                 |                                                                                                    |                                                                                            |                                             |
|                    |                                                            |                                                                                 |                                                                                                    |                                                                                            |                                             |
|                    |                                                            |                                                                                 |                                                                                                    |                                                                                            |                                             |
|                    | 20                                                         |                                                                                 |                                                                                                    |                                                                                            |                                             |
|                    |                                                            |                                                                                 |                                                                                                    |                                                                                            |                                             |