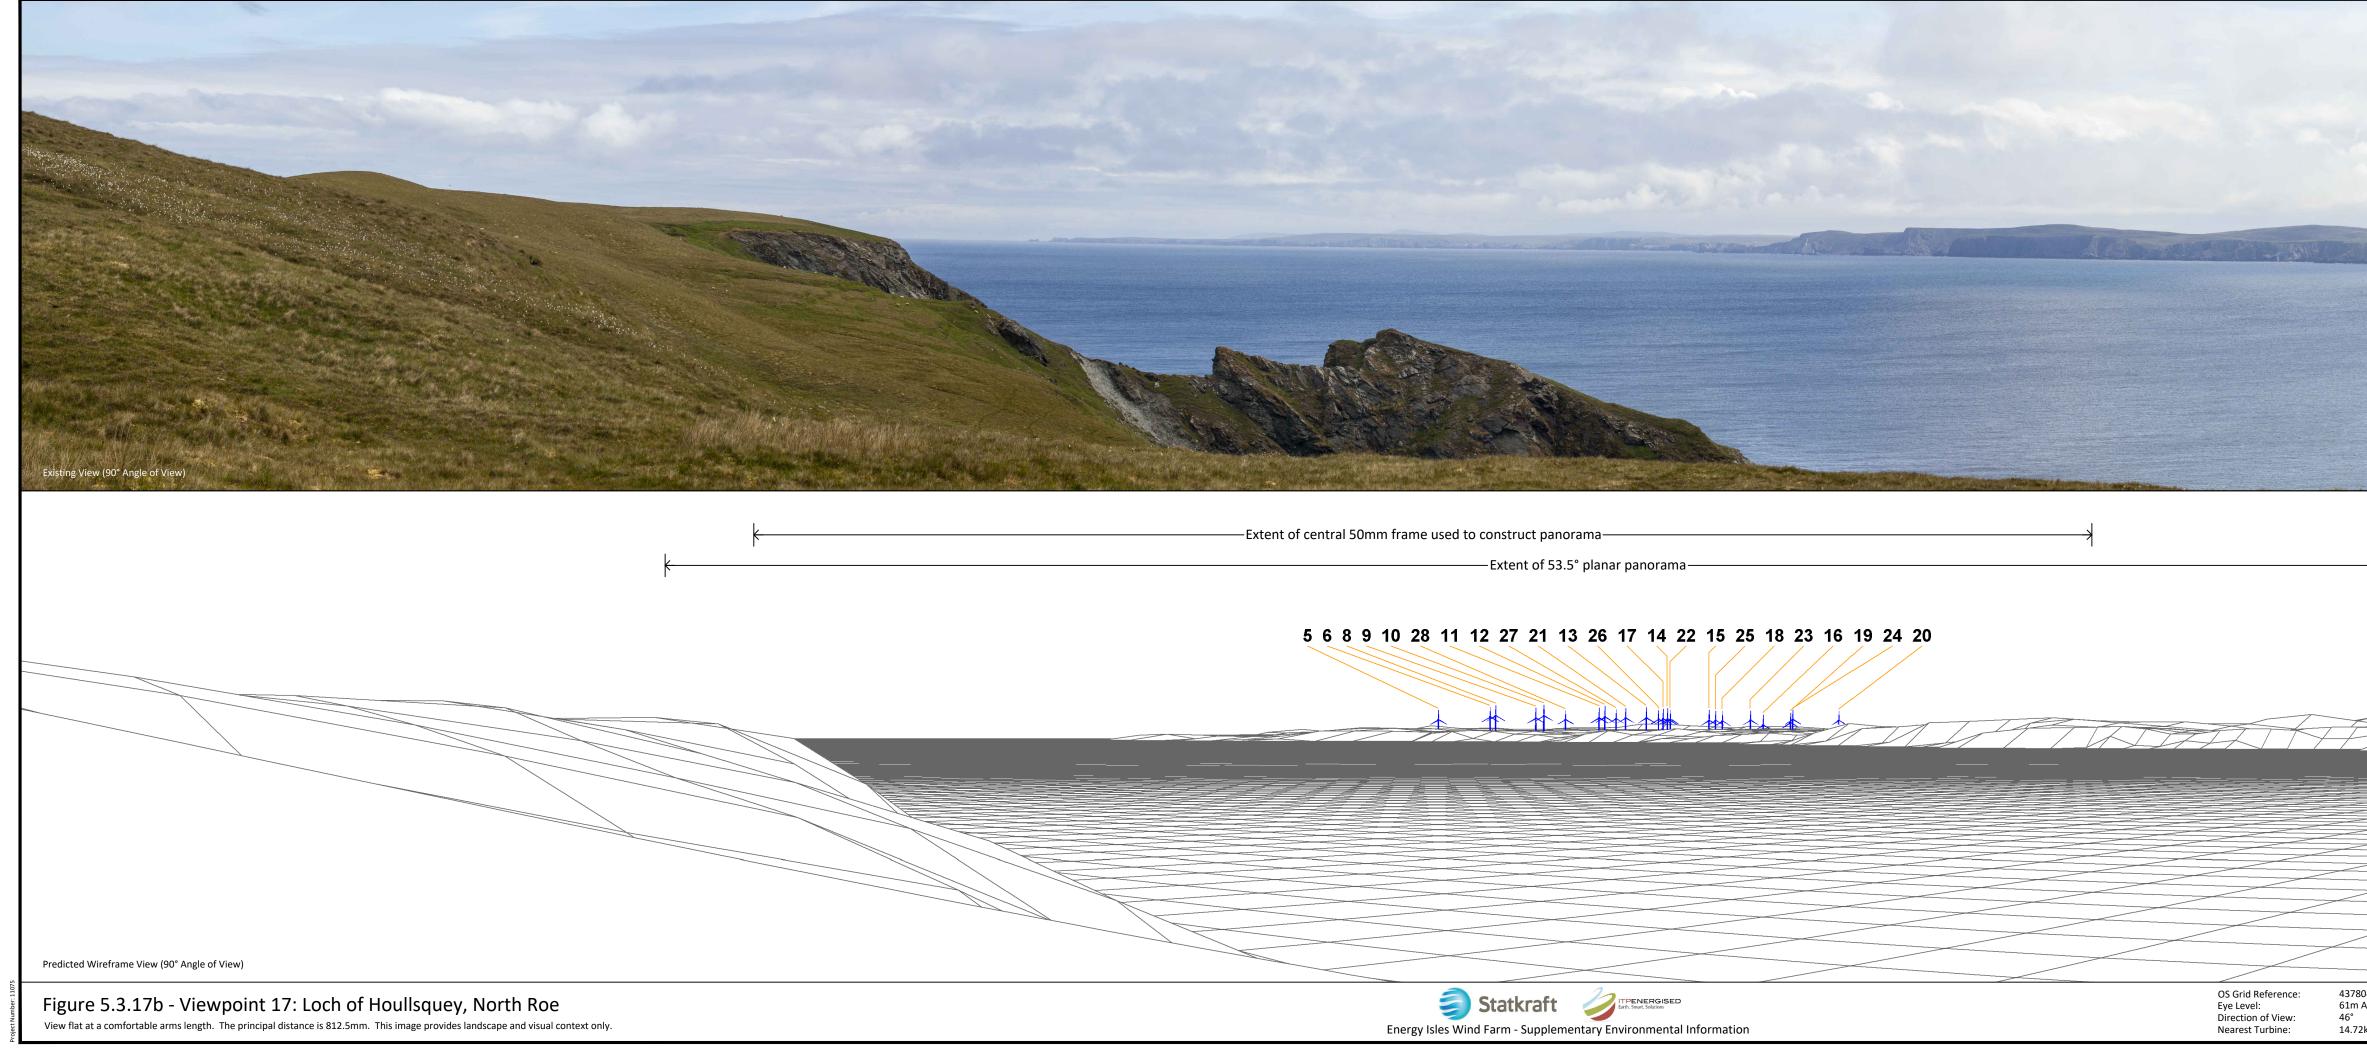

|                    |                                  |                                            |                                                      |                                                                | and the second second                 |
|--------------------|----------------------------------|--------------------------------------------|------------------------------------------------------|----------------------------------------------------------------|---------------------------------------|
|                    |                                  |                                            |                                                      |                                                                |                                       |
|                    |                                  |                                            |                                                      |                                                                | and a state of                        |
|                    |                                  |                                            |                                                      |                                                                |                                       |
|                    |                                  |                                            |                                                      |                                                                | Support States of States              |
|                    |                                  |                                            |                                                      |                                                                |                                       |
|                    |                                  |                                            |                                                      |                                                                |                                       |
|                    |                                  |                                            |                                                      |                                                                |                                       |
|                    |                                  |                                            |                                                      |                                                                |                                       |
|                    |                                  |                                            |                                                      |                                                                |                                       |
|                    |                                  |                                            |                                                      |                                                                |                                       |
|                    |                                  |                                            |                                                      |                                                                |                                       |
|                    |                                  |                                            |                                                      |                                                                |                                       |
|                    |                                  |                                            |                                                      |                                                                |                                       |
|                    |                                  |                                            |                                                      |                                                                |                                       |
|                    |                                  |                                            |                                                      |                                                                |                                       |
|                    |                                  |                                            |                                                      |                                                                |                                       |
|                    |                                  |                                            |                                                      |                                                                |                                       |
|                    |                                  |                                            |                                                      | and the second states of the second                            |                                       |
|                    |                                  |                                            |                                                      |                                                                |                                       |
|                    |                                  |                                            |                                                      |                                                                |                                       |
|                    |                                  |                                            |                                                      |                                                                |                                       |
|                    | 1                                |                                            |                                                      |                                                                |                                       |
|                    | $\rightarrow$                    |                                            |                                                      |                                                                |                                       |
|                    |                                  |                                            |                                                      |                                                                |                                       |
|                    |                                  |                                            |                                                      |                                                                |                                       |
|                    |                                  |                                            |                                                      |                                                                |                                       |
|                    |                                  |                                            |                                                      |                                                                |                                       |
|                    |                                  |                                            |                                                      |                                                                |                                       |
|                    |                                  |                                            |                                                      |                                                                |                                       |
|                    |                                  |                                            |                                                      |                                                                |                                       |
|                    | 7 7 7 7 7 7 7                    |                                            |                                                      |                                                                |                                       |
| TH T               | $T \leftarrow I$                 | TTT                                        | PIT                                                  |                                                                |                                       |
|                    |                                  |                                            |                                                      |                                                                |                                       |
|                    |                                  |                                            |                                                      |                                                                |                                       |
|                    |                                  |                                            |                                                      |                                                                |                                       |
|                    |                                  |                                            |                                                      |                                                                |                                       |
|                    |                                  |                                            |                                                      |                                                                |                                       |
|                    |                                  |                                            |                                                      |                                                                | $\rightarrow$                         |
|                    |                                  |                                            |                                                      |                                                                |                                       |
|                    |                                  |                                            |                                                      |                                                                |                                       |
|                    |                                  | <u> </u>                                   |                                                      |                                                                |                                       |
|                    |                                  |                                            |                                                      |                                                                |                                       |
|                    |                                  |                                            |                                                      | /                                                              |                                       |
|                    |                                  |                                            | /                                                    |                                                                |                                       |
|                    |                                  |                                            | /                                                    |                                                                | A A A A A A A A A A A A A A A A A A A |
| 04, 1191161<br>AOD | Camera Model:<br>Lens:           | Canon EOS 5D<br>50mm (Canon EF 50mm 1:1.4) | Horizontal field of view:<br>Vertical field of view: | 90° (cylindrical projection)<br>14.2° (cylindrical projection) | th & A Stane                          |
|                    | Camera Height:<br>Date and Time: | Approx 1.5m                                | Vertical field of view:<br>Paper Size:               | 841mm x 297mm                                                  | emy<br>A SHoull of Head o             |
| km                 | Date and Time:                   | 12/06/2018 - 10:57                         | Correct Printed Image Size                           | :: 820mm x 130mm                                               |                                       |
|                    |                                  |                                            |                                                      |                                                                |                                       |