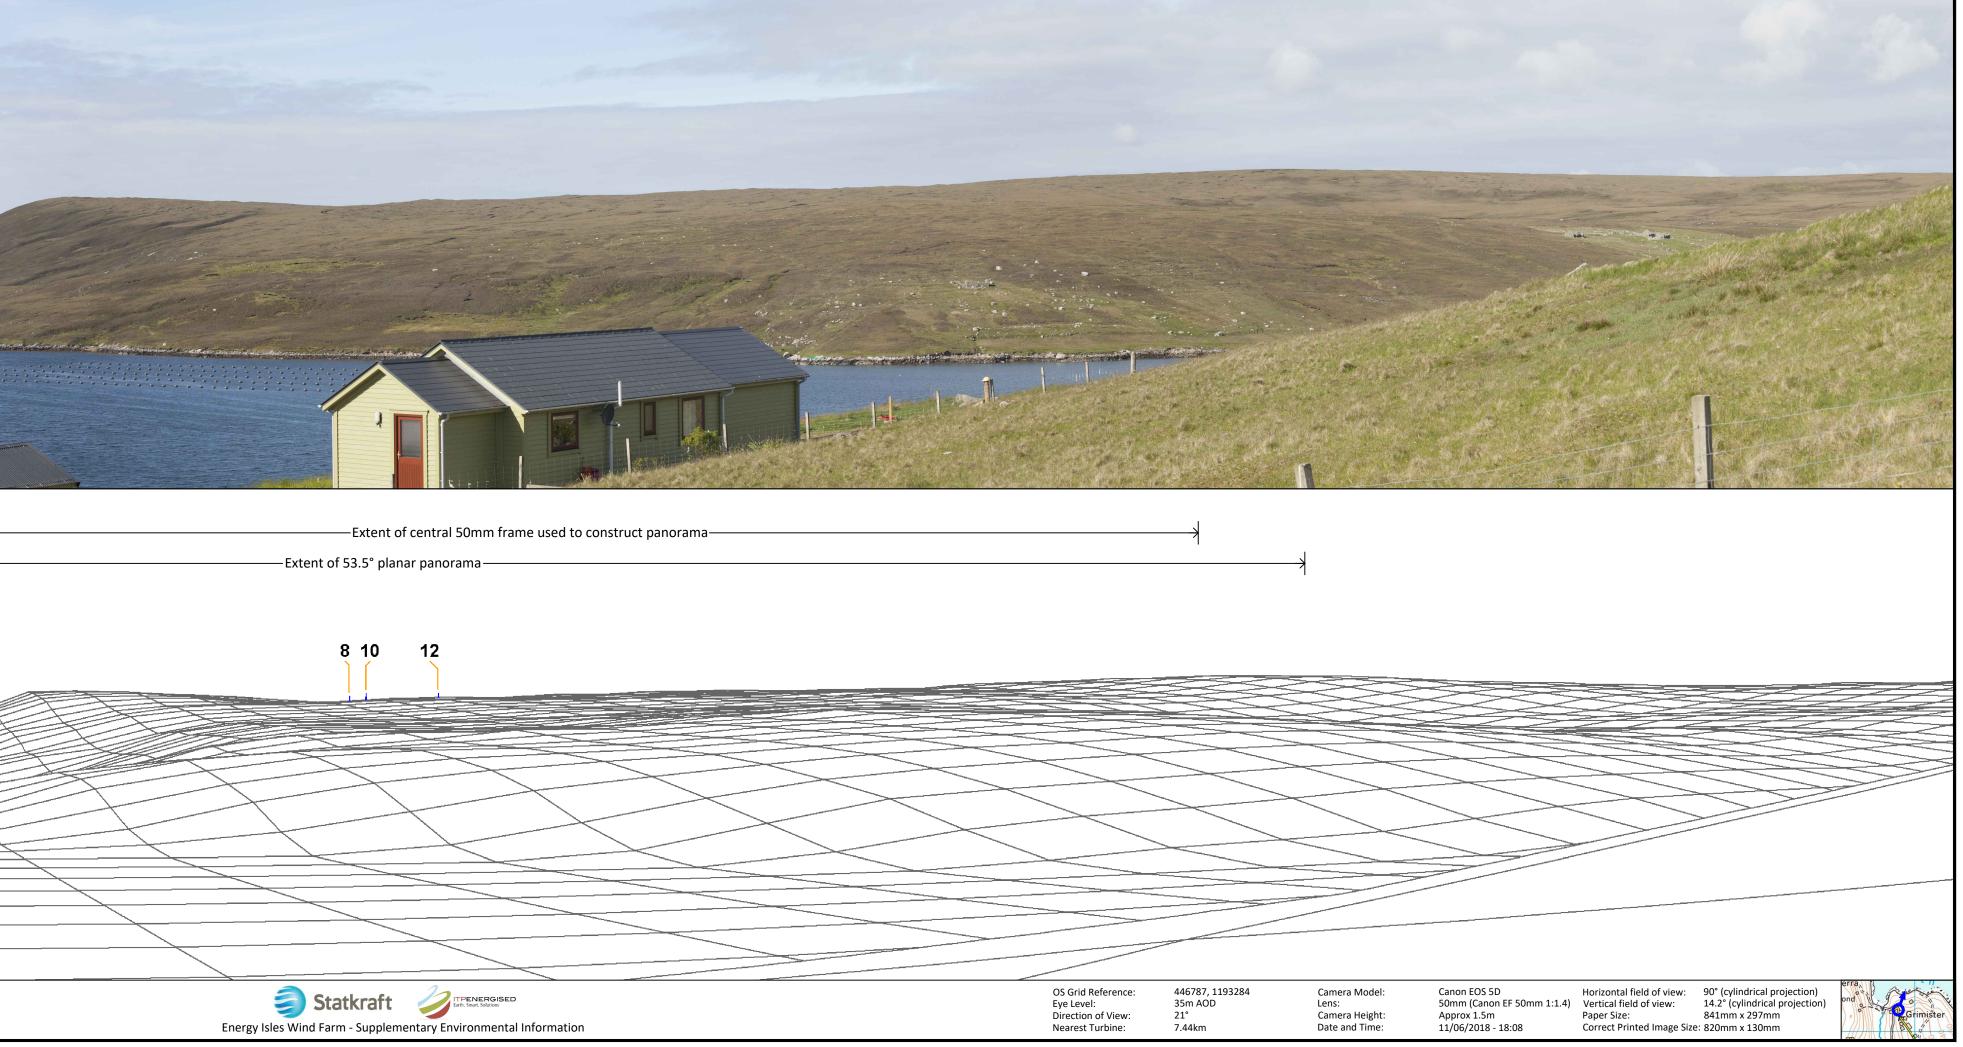

| Existing View (90° Angle of View)                                                                                                                                                                           |                                            | k |
|-------------------------------------------------------------------------------------------------------------------------------------------------------------------------------------------------------------|--------------------------------------------|---|
|                                                                                                                                                                                                             |                                            |   |
| Predicted Wireframe View (90° Angle of View)<br>Figure 5.3.11b - Viewpoint 11: Grimster, Whale Firth<br>View flat at a comfortable arms length. The principal distance is 812.5mm. This image provides land | h, Yell<br>dscape and visual context only. |   |