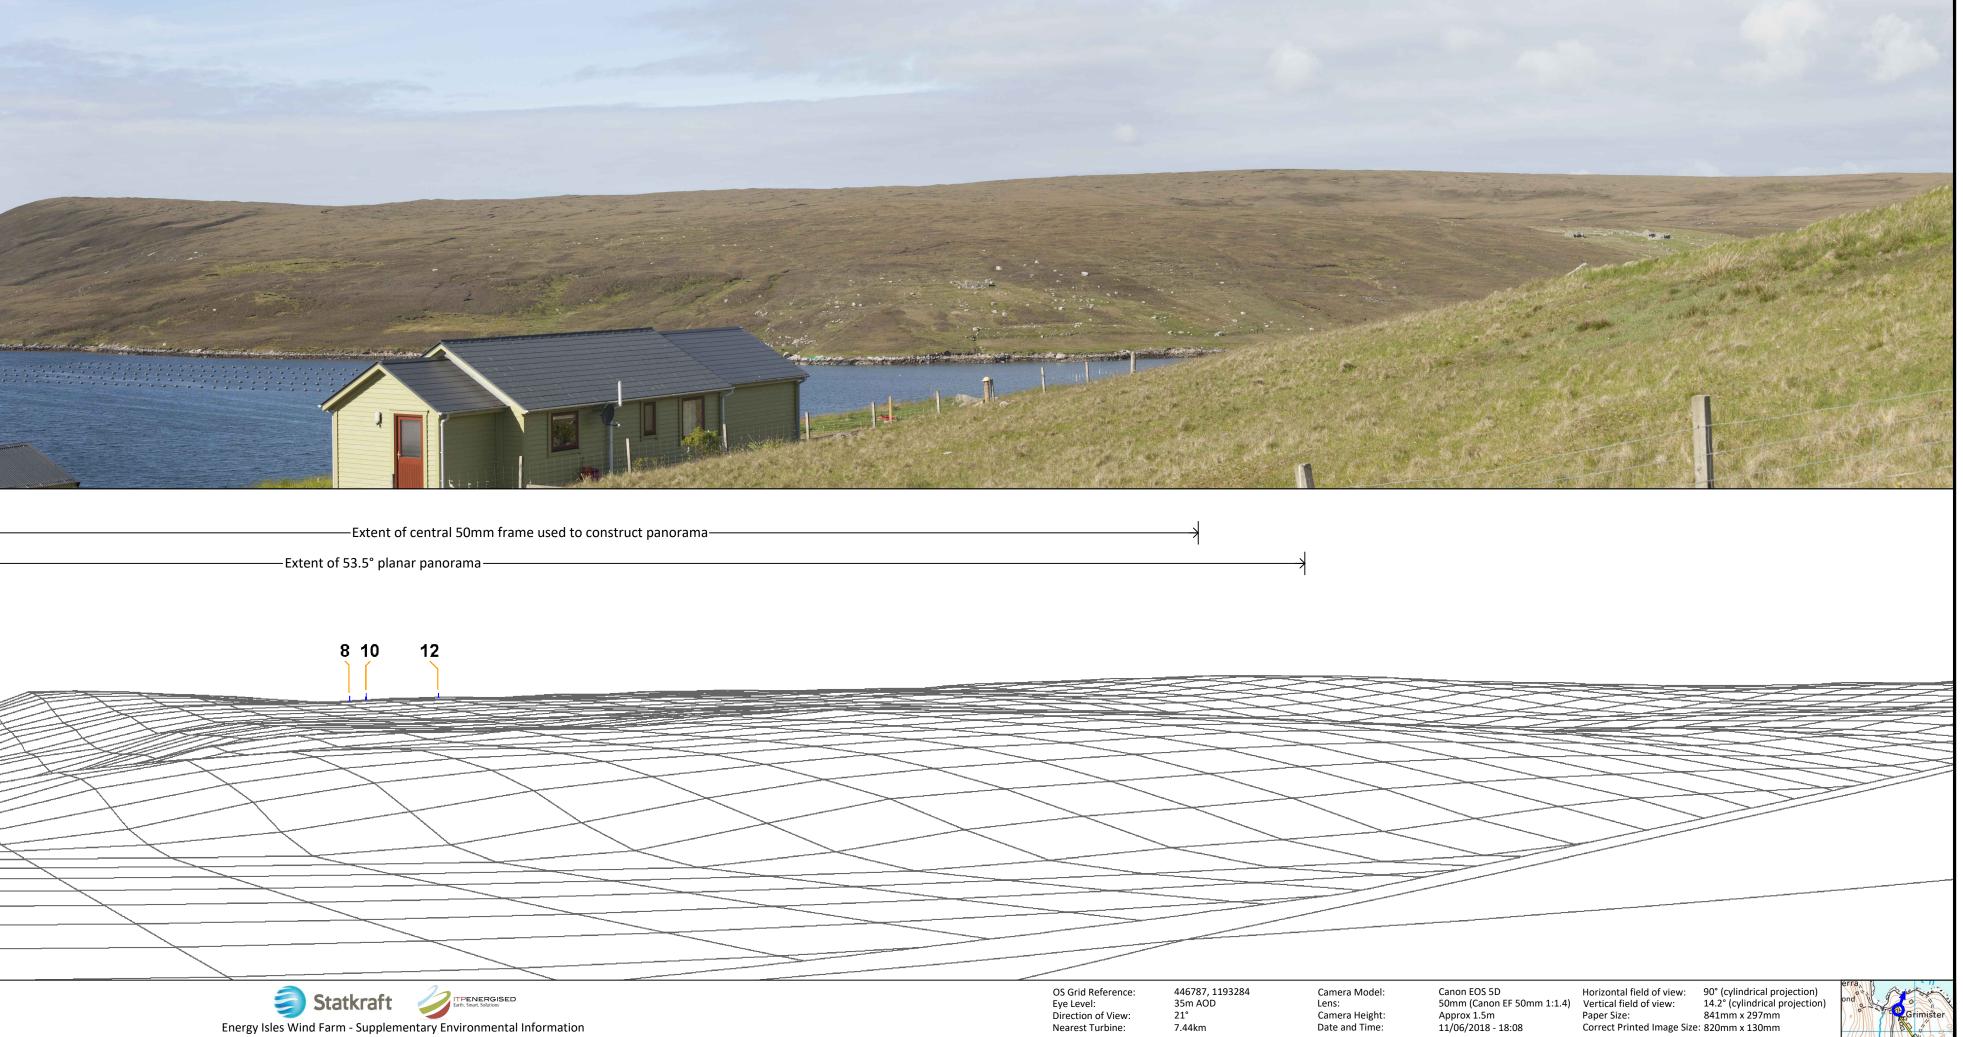

| Existing View (90° Angle of View)                                                                                                                                                                           |                                            | k |
|-------------------------------------------------------------------------------------------------------------------------------------------------------------------------------------------------------------|--------------------------------------------|---|
|                                                                                                                                                                                                             |                                            |   |
| Predicted Wireframe View (90° Angle of View)<br>Figure 5.3.11b - Viewpoint 11: Grimster, Whale Firth<br>View flat at a comfortable arms length. The principal distance is 812.5mm. This image provides land | h, Yell<br>dscape and visual context only. |   |