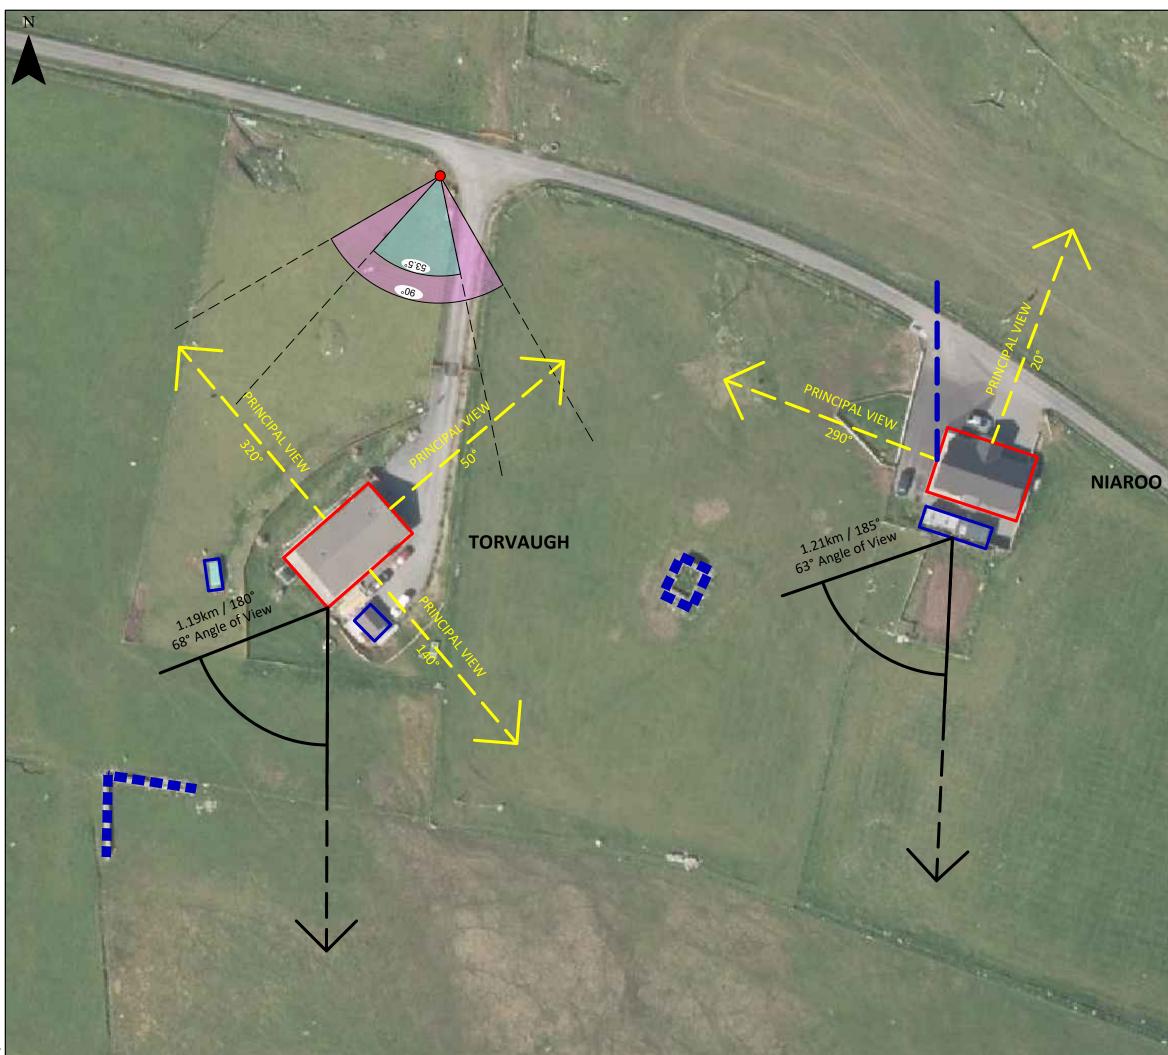

**RVAA** Viewpoint Location

**RVAA** Property

<u>Niaroo</u> Grid Reference: 451030, 1204550 Address: NIAROO, GLOUP, CULLIVOE, NORTH YELL, SHETLAND, ZE2 9DD

<u>Torvaugh</u> Grid Reference: 450915, 1204533 Address: TORVAUGH, GLOUP, CULLIVOE, NORTH YELL, SHETLAND, ZE2 9DD

Outbuilding / Screening Elements

Principle Views from Property

Scale 1:600 @ A3

10

Statkraft

0

\_\_\_\_\_m

Figure 5.8.5a RVAA Settlement Cluster 5: East Gloup, scattered properties on the minor road east of Gloup **Residential Cluster and Viewpoint Location Plan** 